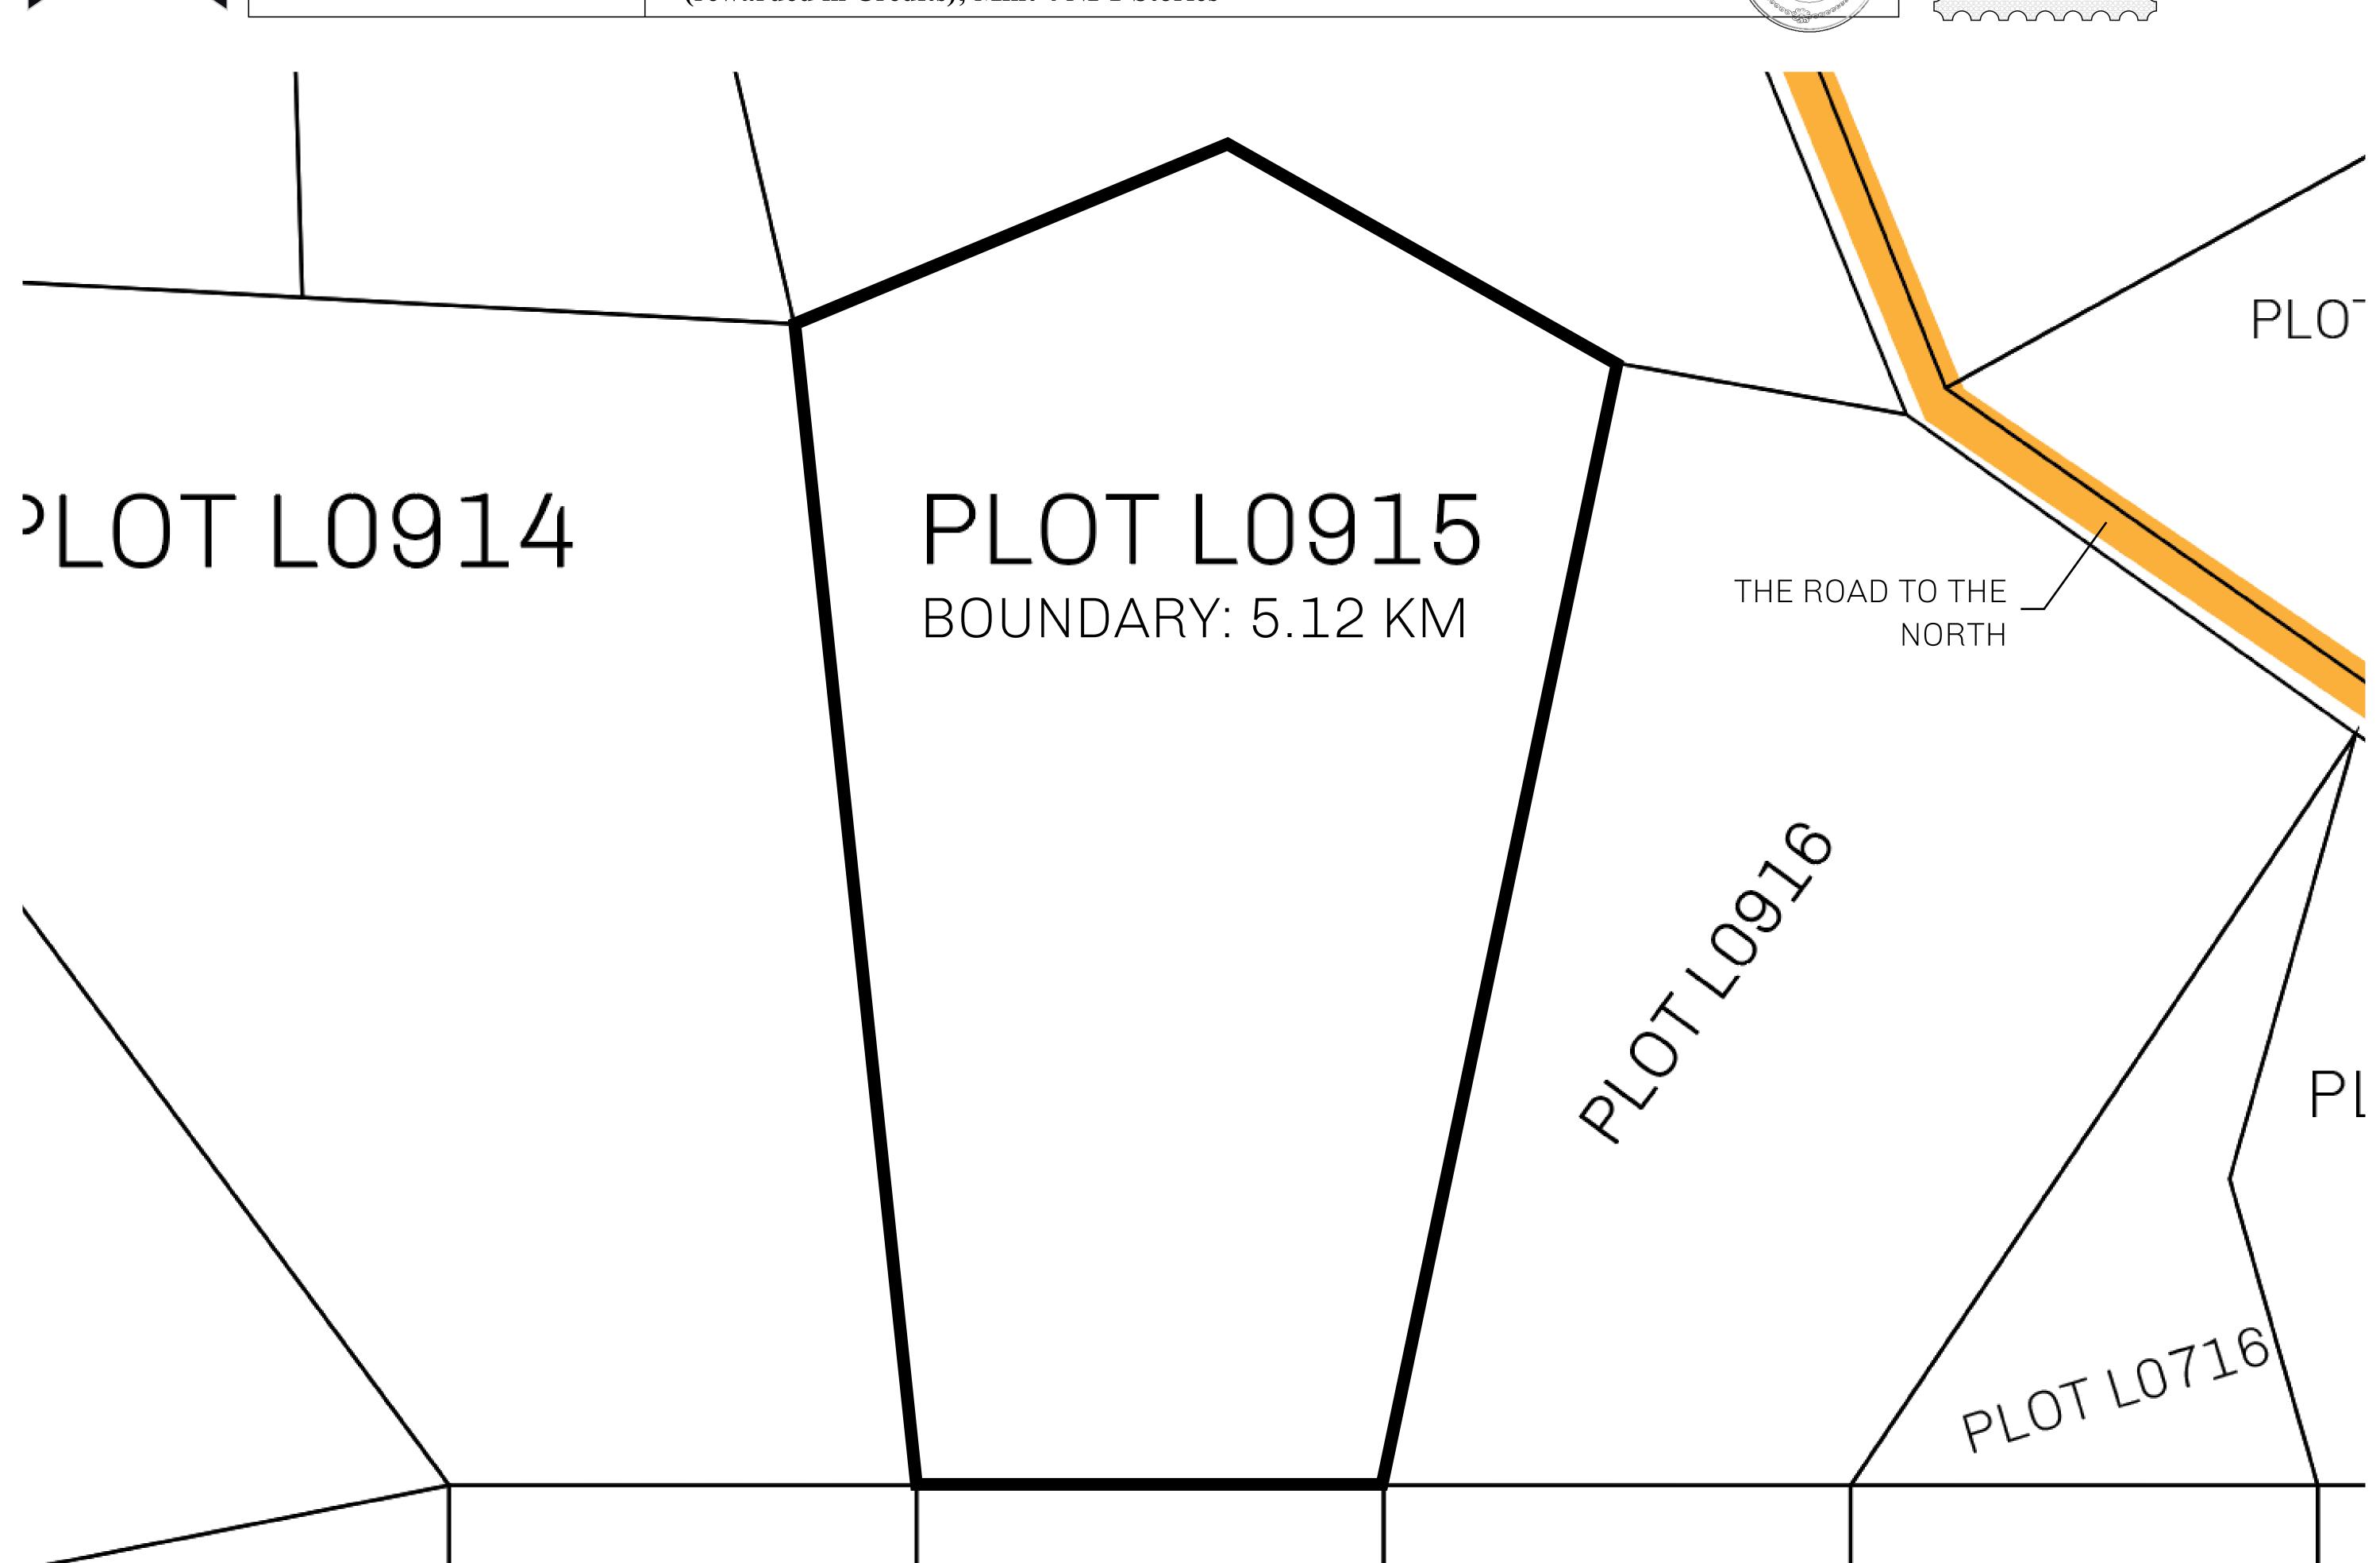

## H.M. LNFT Land Registry

L0915-221121

TITLE NUMBER

ADMINISTRATIVE AREA

THE GREAT EMPIRE

ISSUED 22 November 2021

SCALE 1/50000

OWNER ENTITLEMENT

Type W-GE: Share of 0.3% of all BUN sales based on number of NFT Stories minted

(rewarded in Credits); Mint 4 NFT Stories