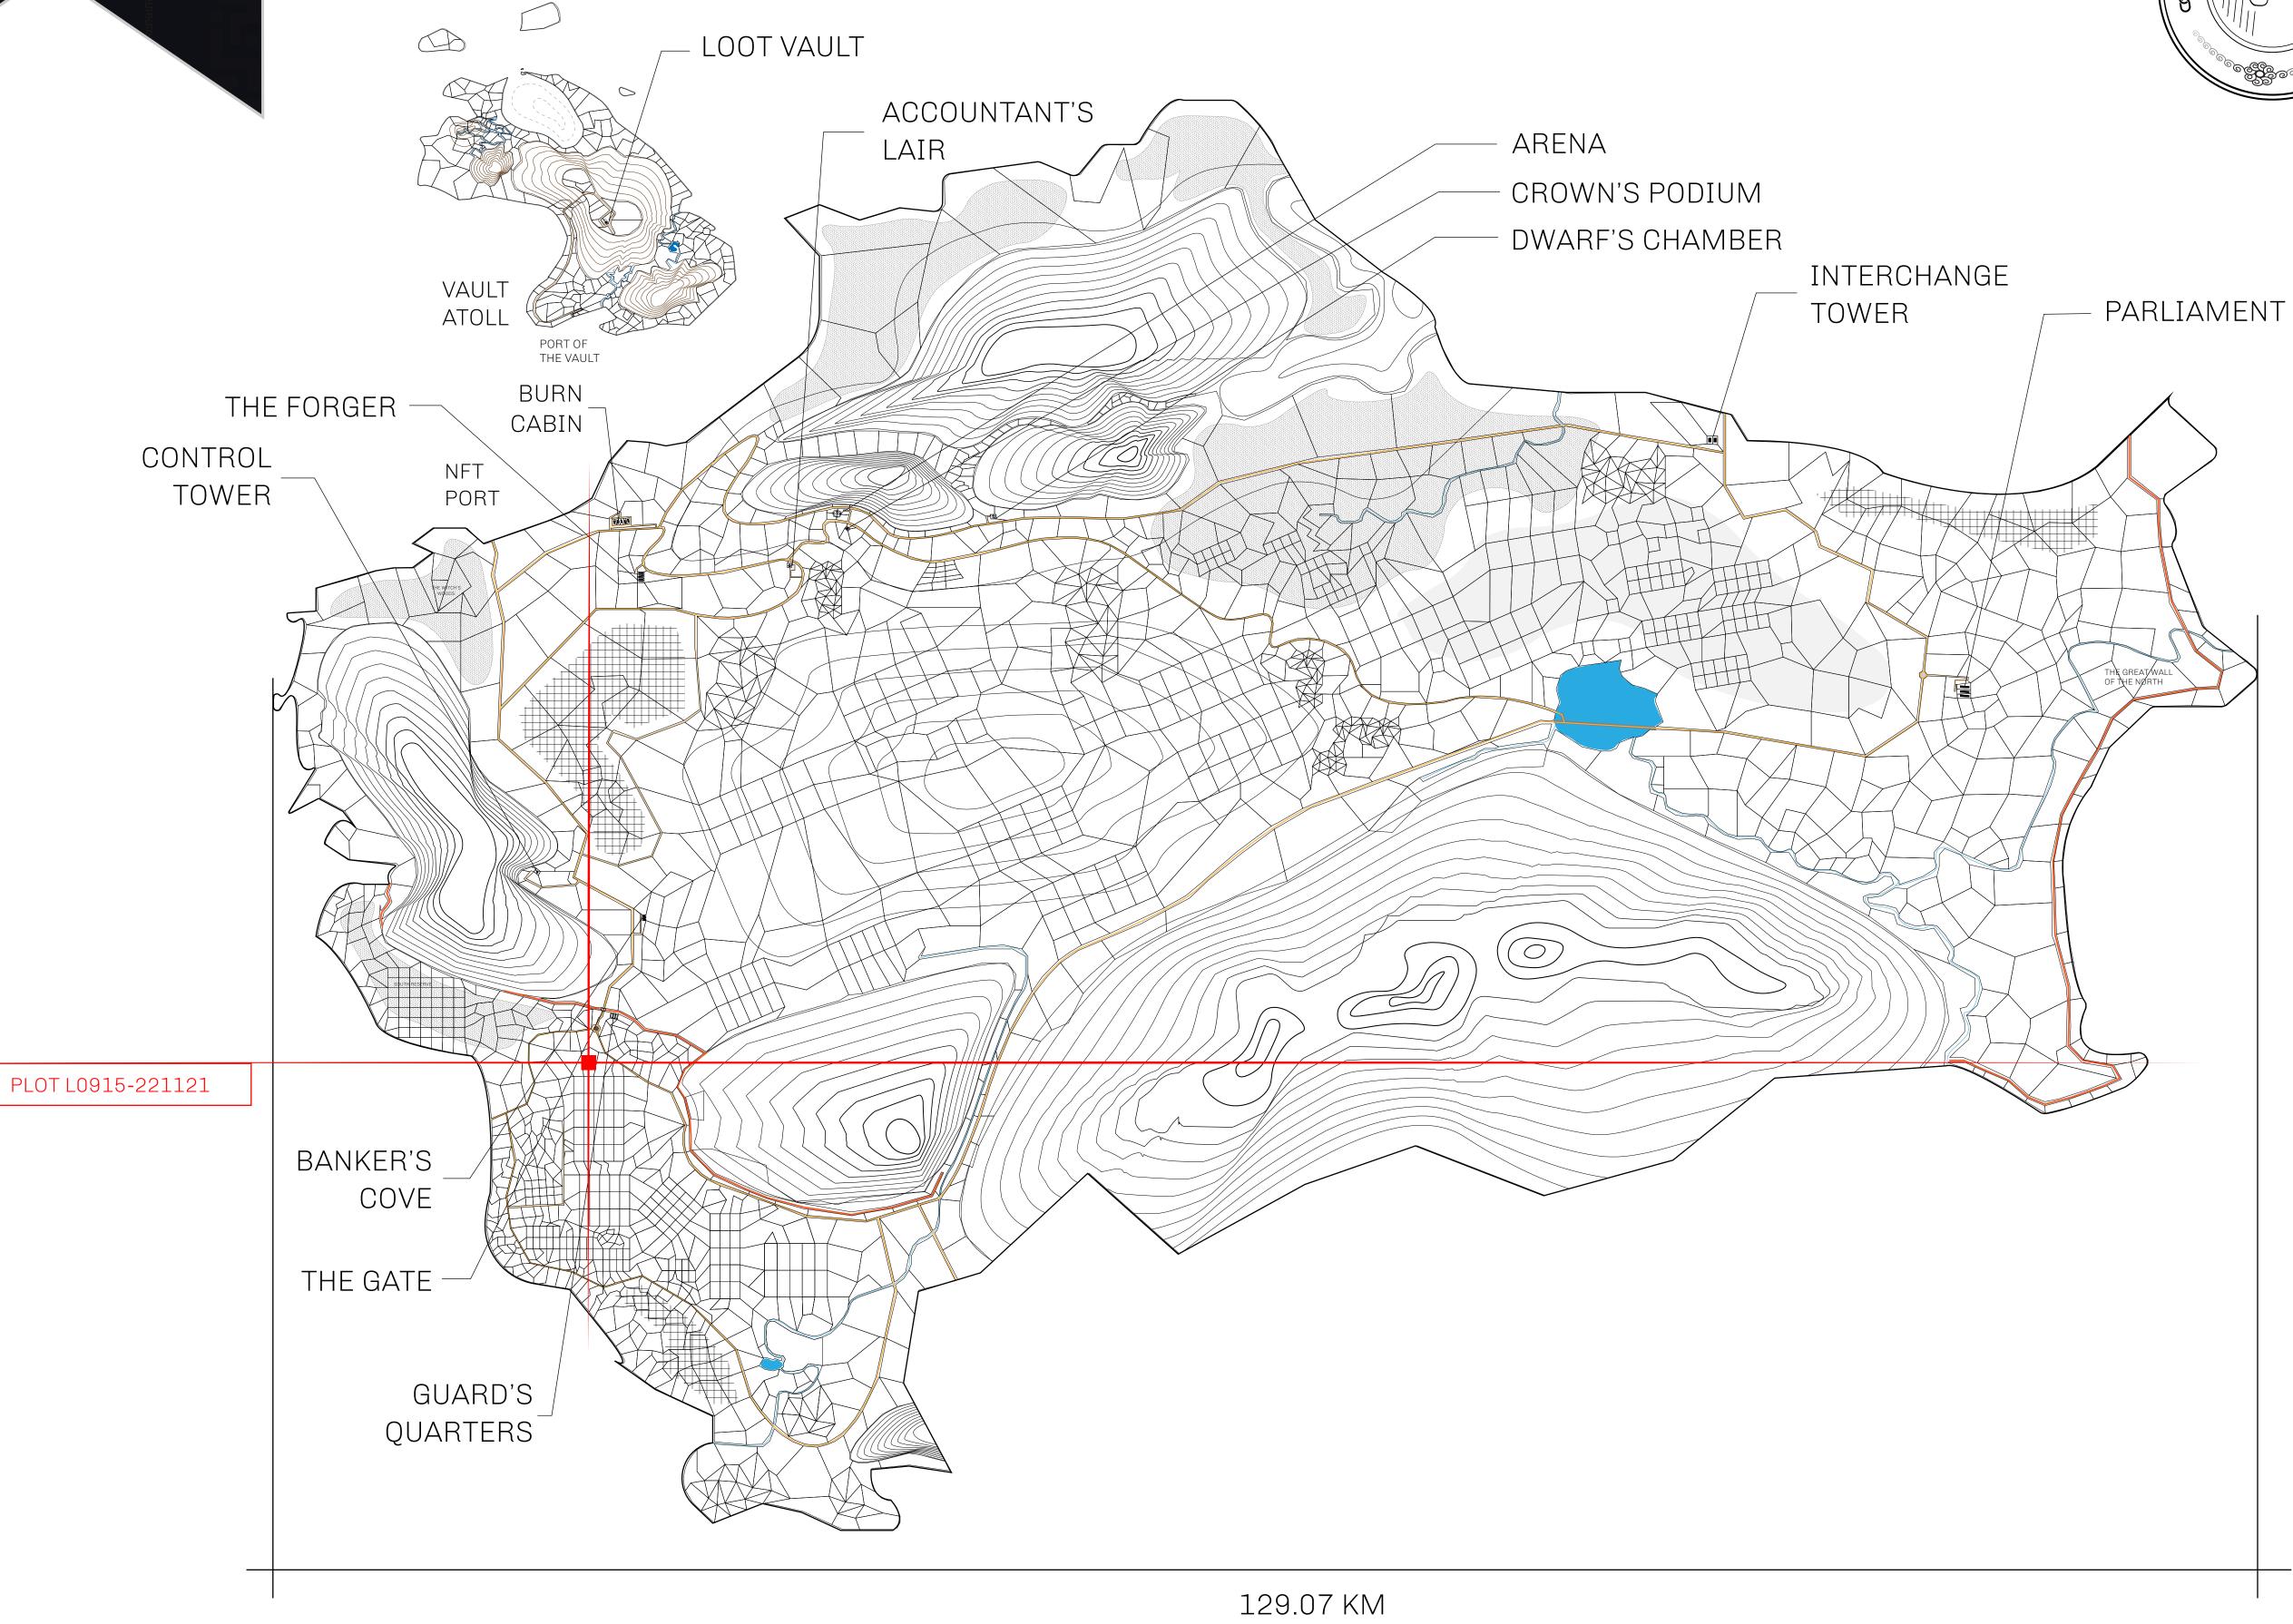

## **GEOGRAPHY**

COASTLINE 462.64 KM (287.47 MILES)

BORDERS OCEAN, ROYAUME DE SATOSHI, X BY SL & TERRITORIO LTT ST

HIGHEST POINT MOUNT ARES +8120 M

LOWEST POINT NFT PORT 0 M

PLOTS 2284 SCALE 1:50000

## H.M. LNFT Land Registry

L0915-221121

TITLE NUMBER

ADMINISTRATIVE AREA

THE GREAT EMPIRE

ISSUED 22 November 2021

SCALE 1/50000

OWNER ENTITLEMENT