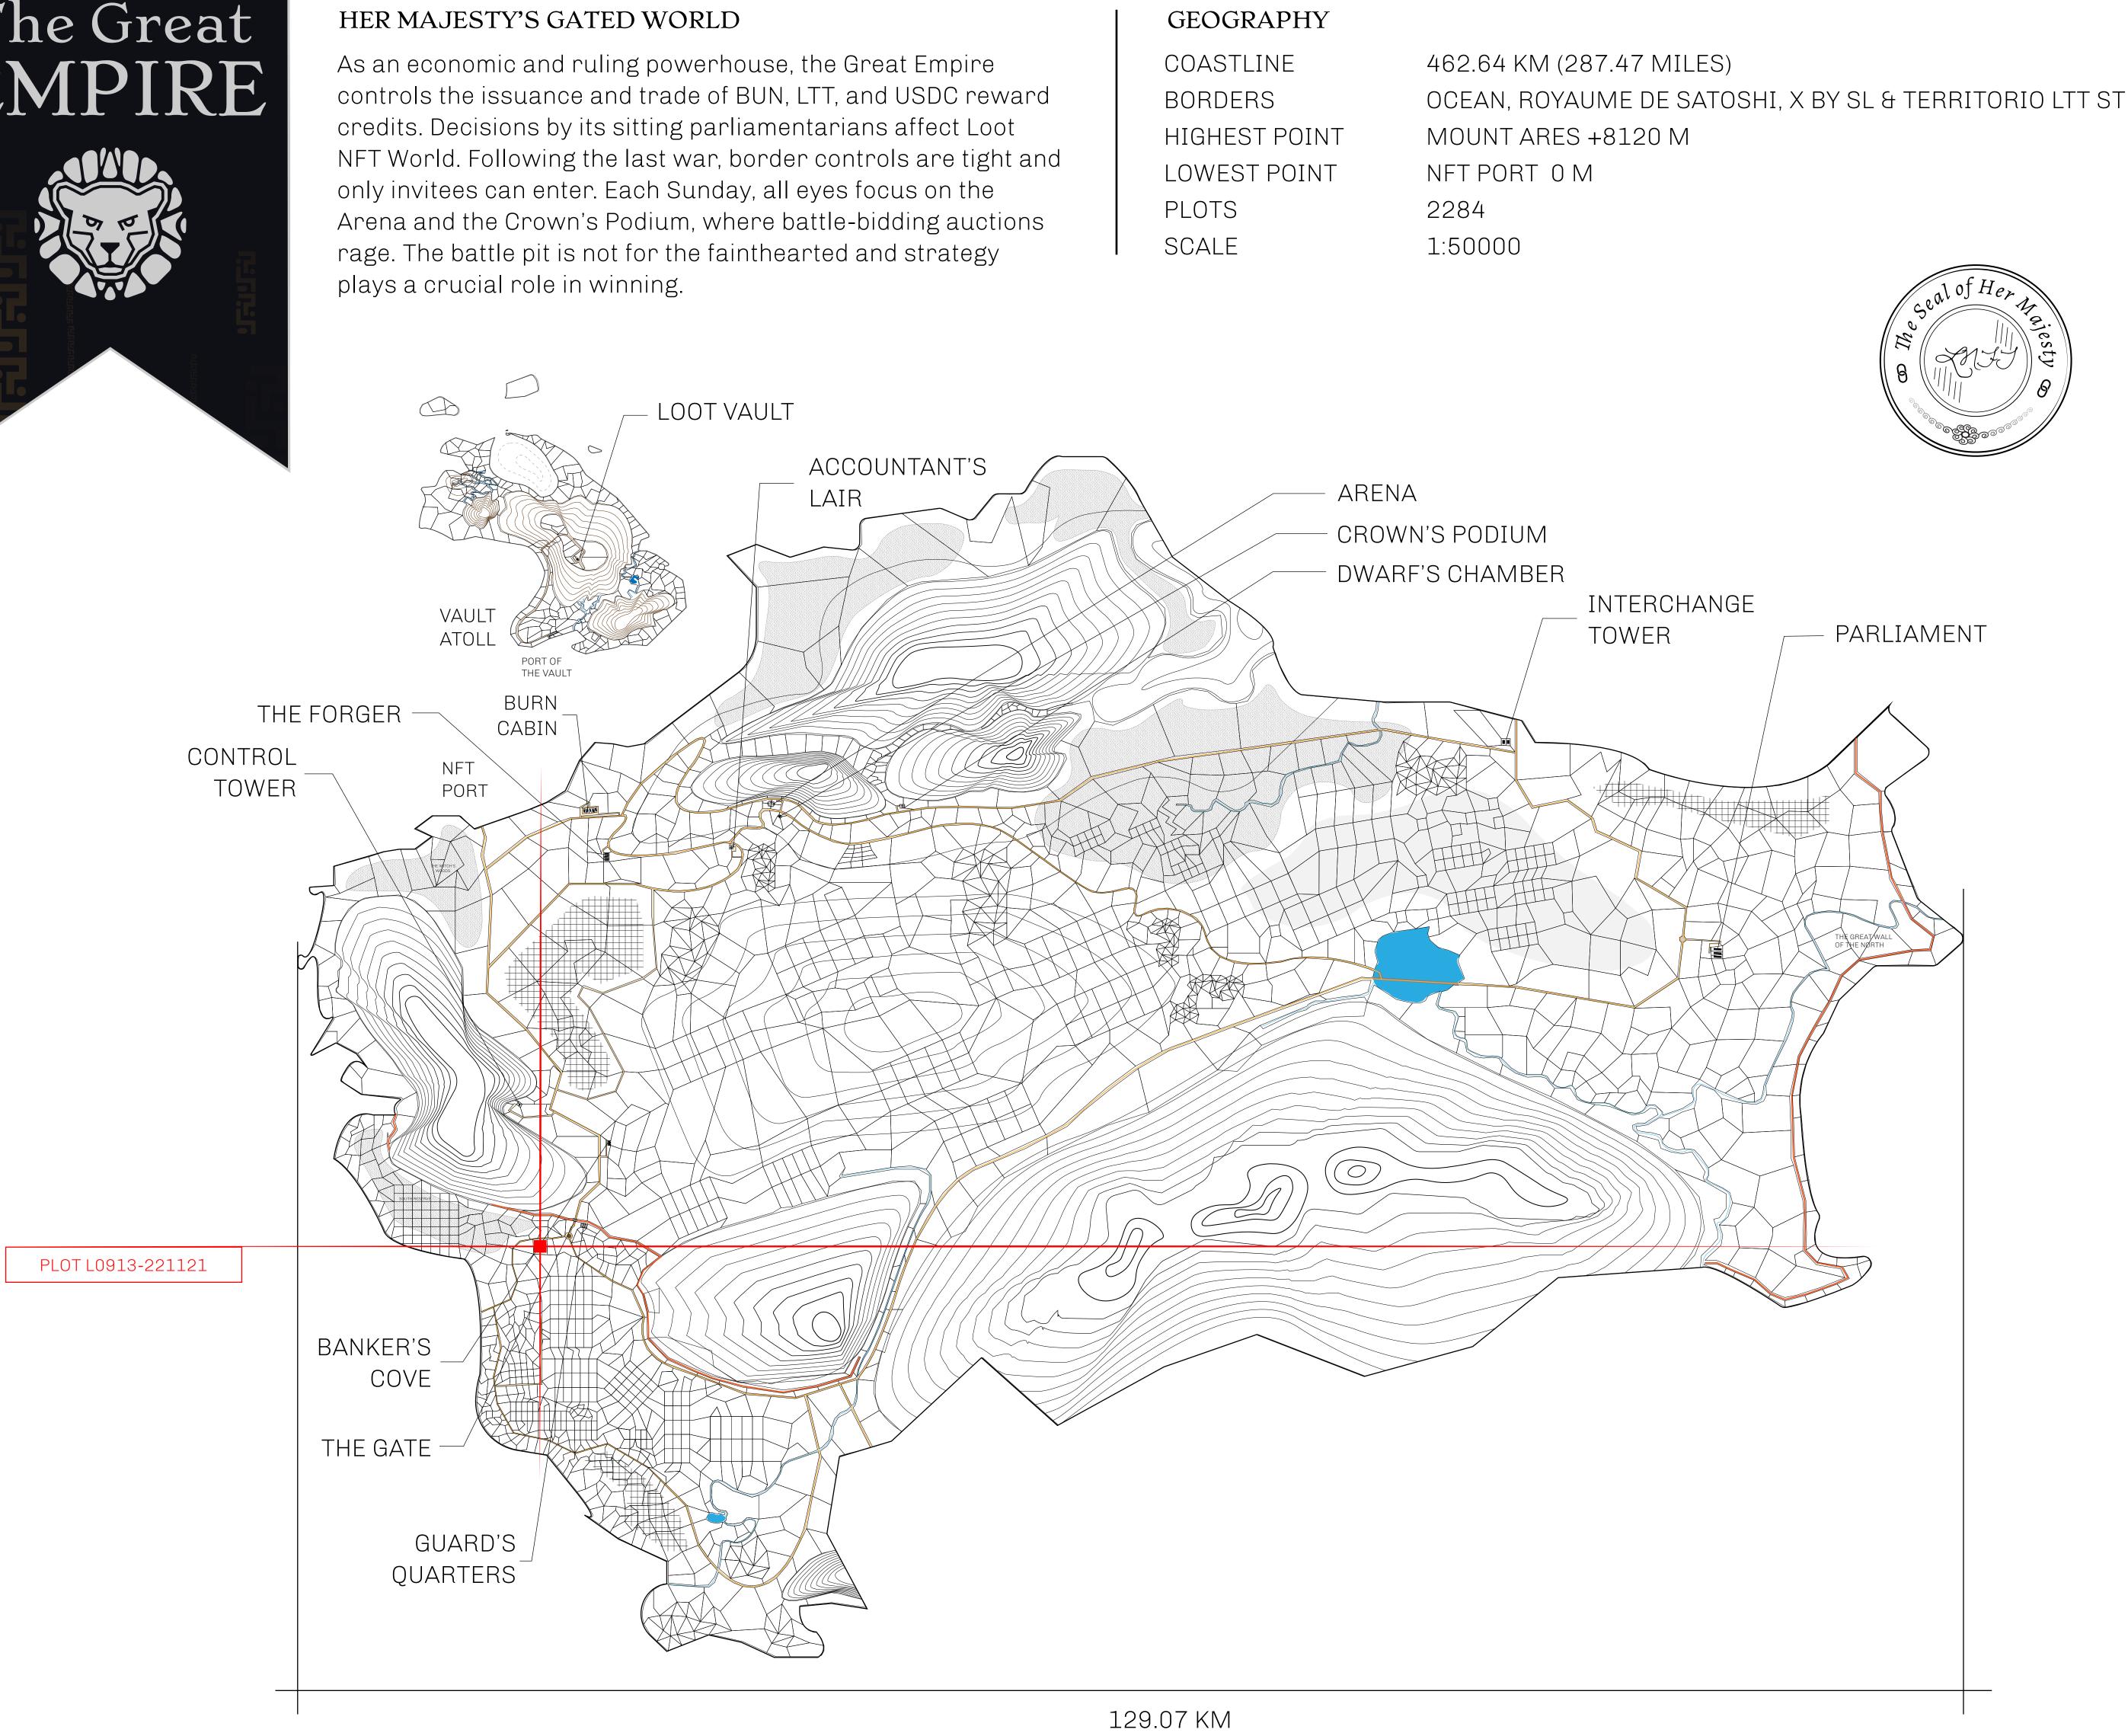

## H.M. LNFT Land Registry

ADMINISTRATIVE AREA

OWNER ENTITLEMENT

THE GREAT

Type W-GE: SI (rewarded in C

|                                                                                                   | TITLE NUMBER |                  |       |               |
|---------------------------------------------------------------------------------------------------|--------------|------------------|-------|---------------|
| y                                                                                                 | L0913-221121 |                  |       |               |
| <b>EMPIRE</b>                                                                                     | ISSUED       | 22 November 2021 | Jb.J. | SCALE 1/50000 |
| Share of 0.3% of all BUN sales based on number of NFT Stories minted Credits); Mint 4 NFT Stories |              |                  |       |               |

## PLOT L0913 Boundary: 4.50 km

OFFICIAL PERSPECTIVE SHEET FOR FILING

Indicate vantage point for each drawing. Copy and mark each sheet required prior to filing.

Guide - Vantage point should be indicated as shown in the diagram: