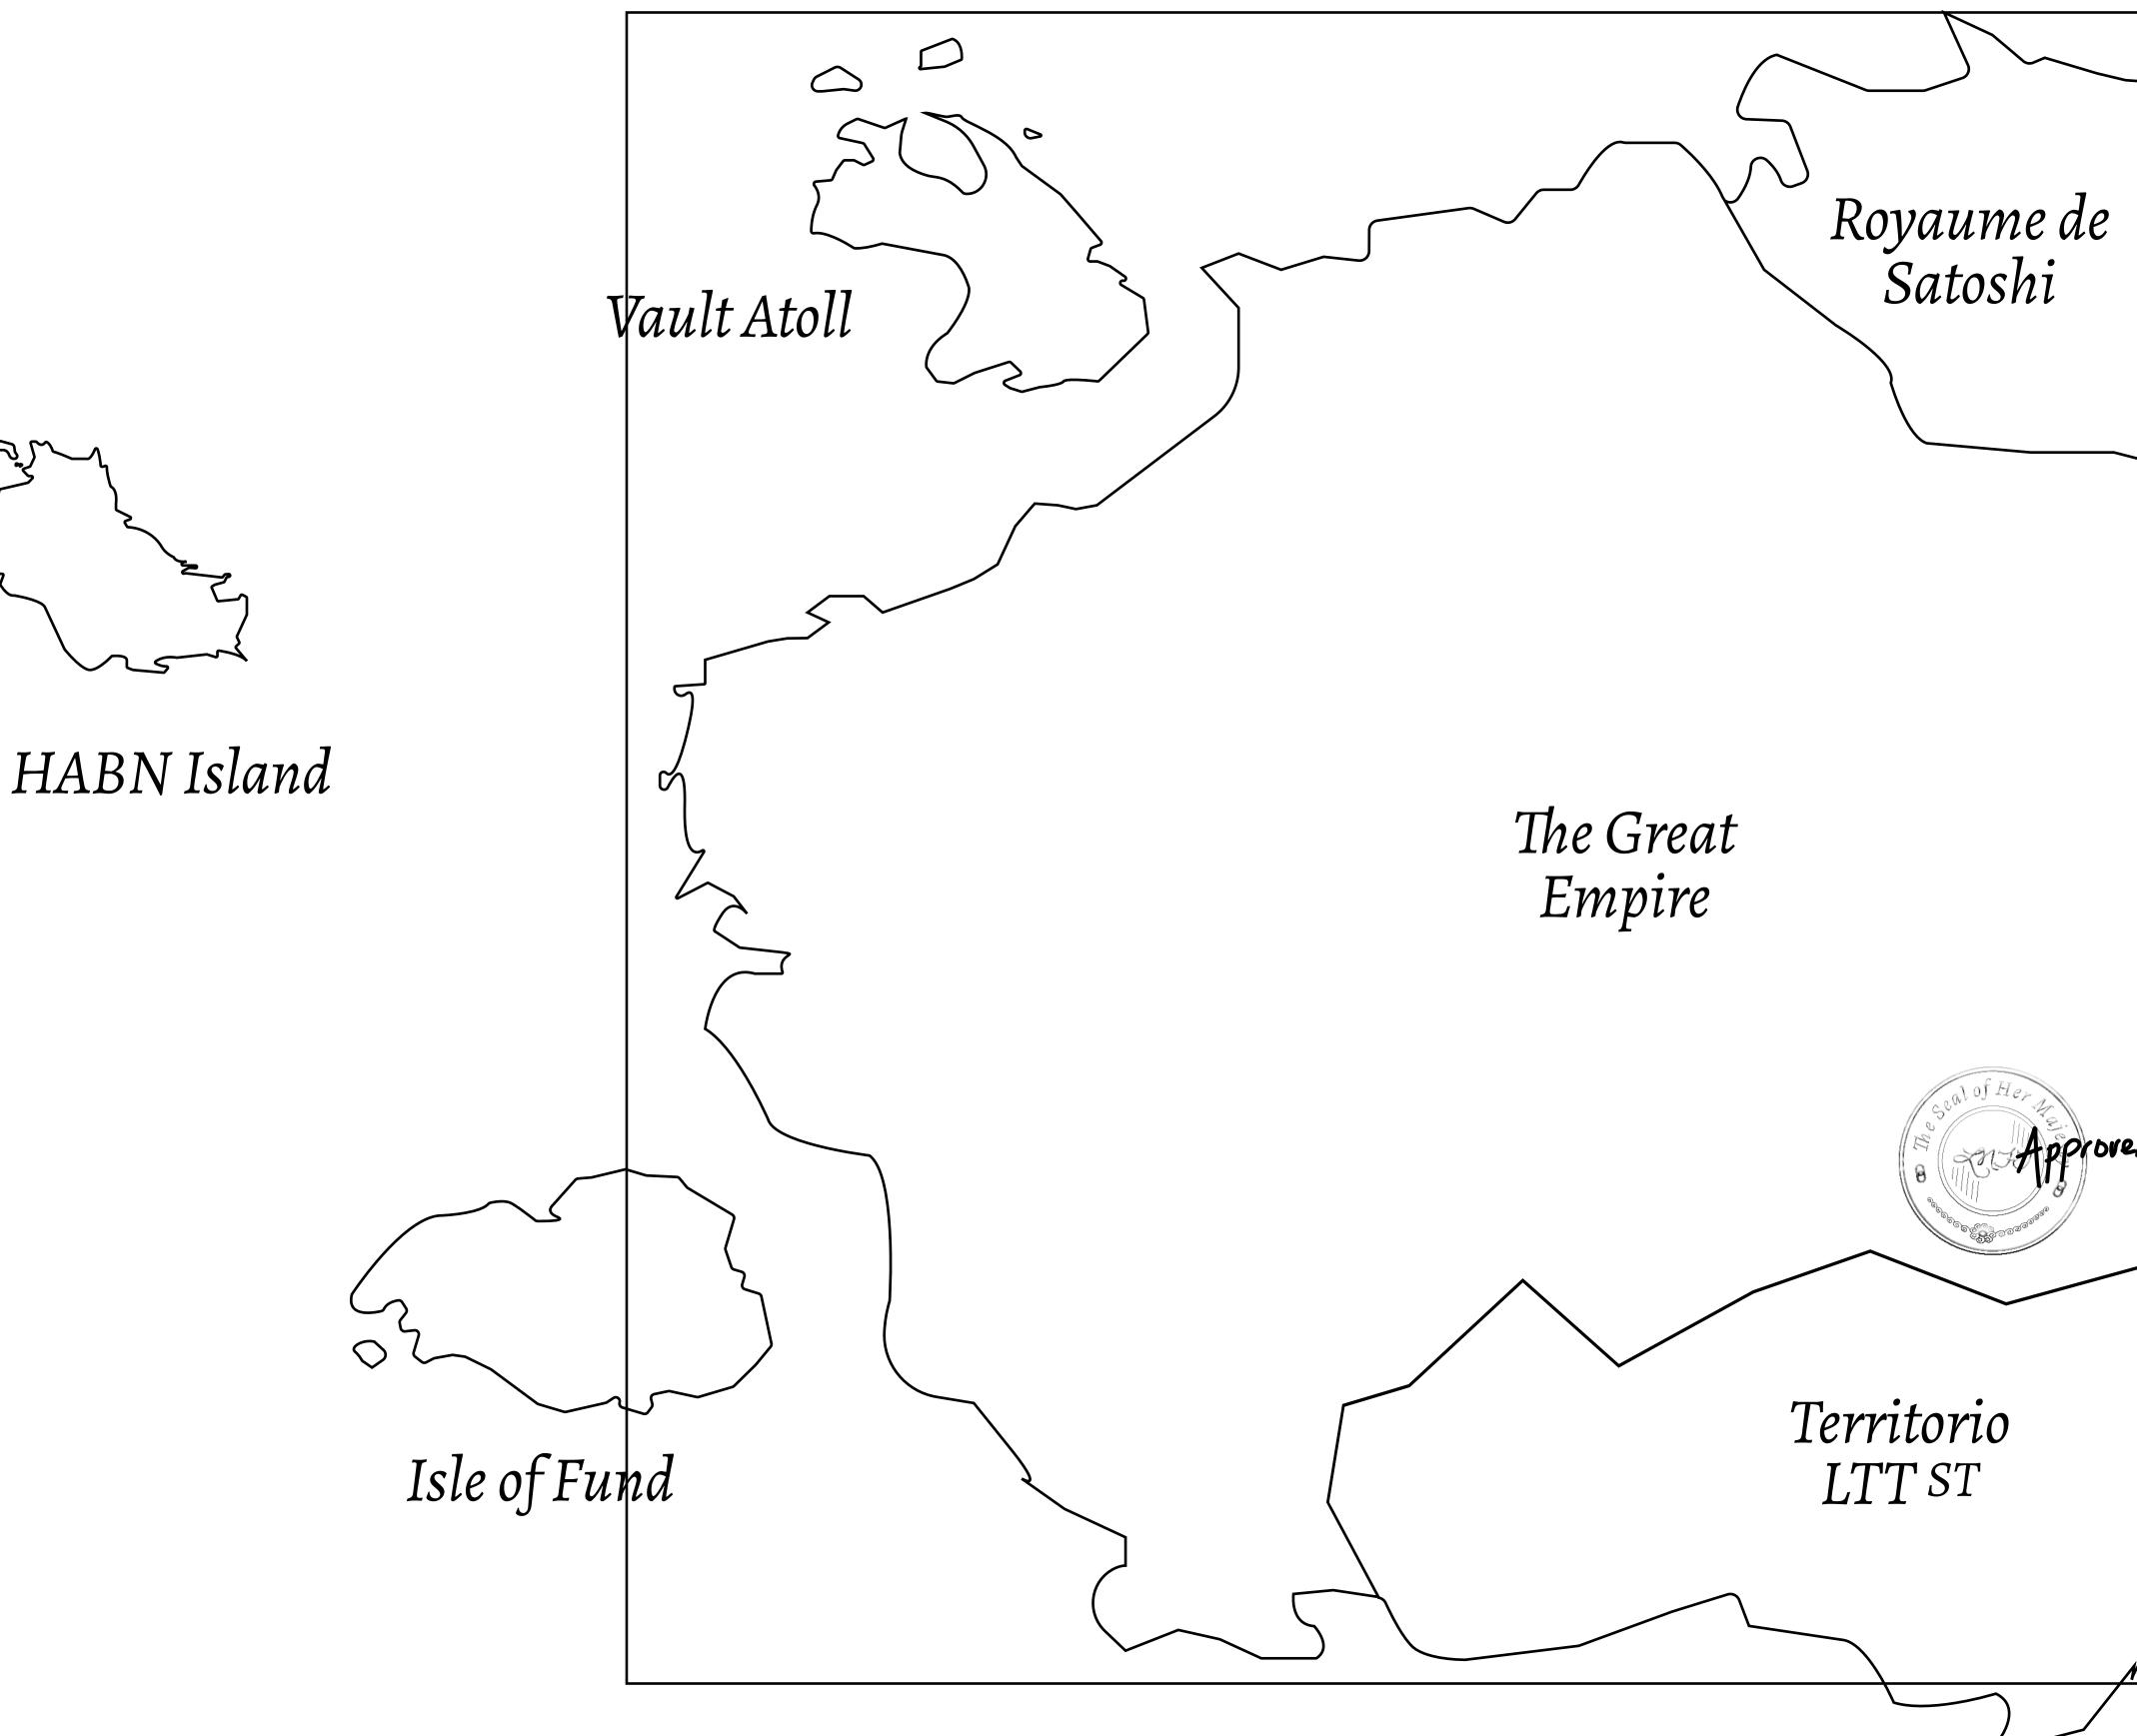

## H.M. LNFT Land Registry

ADMINISTRATIVE AREA

OWNER ENTITLEMENT

THE GREAT

Type W-GE: SI (rewarded in C

|                                                                                                   | TITLE NUMBER |                  |       |               |
|---------------------------------------------------------------------------------------------------|--------------|------------------|-------|---------------|
| y                                                                                                 | L0913-221121 |                  |       |               |
| <b>EMPIRE</b>                                                                                     | ISSUED       | 22 November 2021 | Jb.J. | SCALE 1/50000 |
| Share of 0.3% of all BUN sales based on number of NFT Stories minted Credits); Mint 4 NFT Stories |              |                  |       |               |