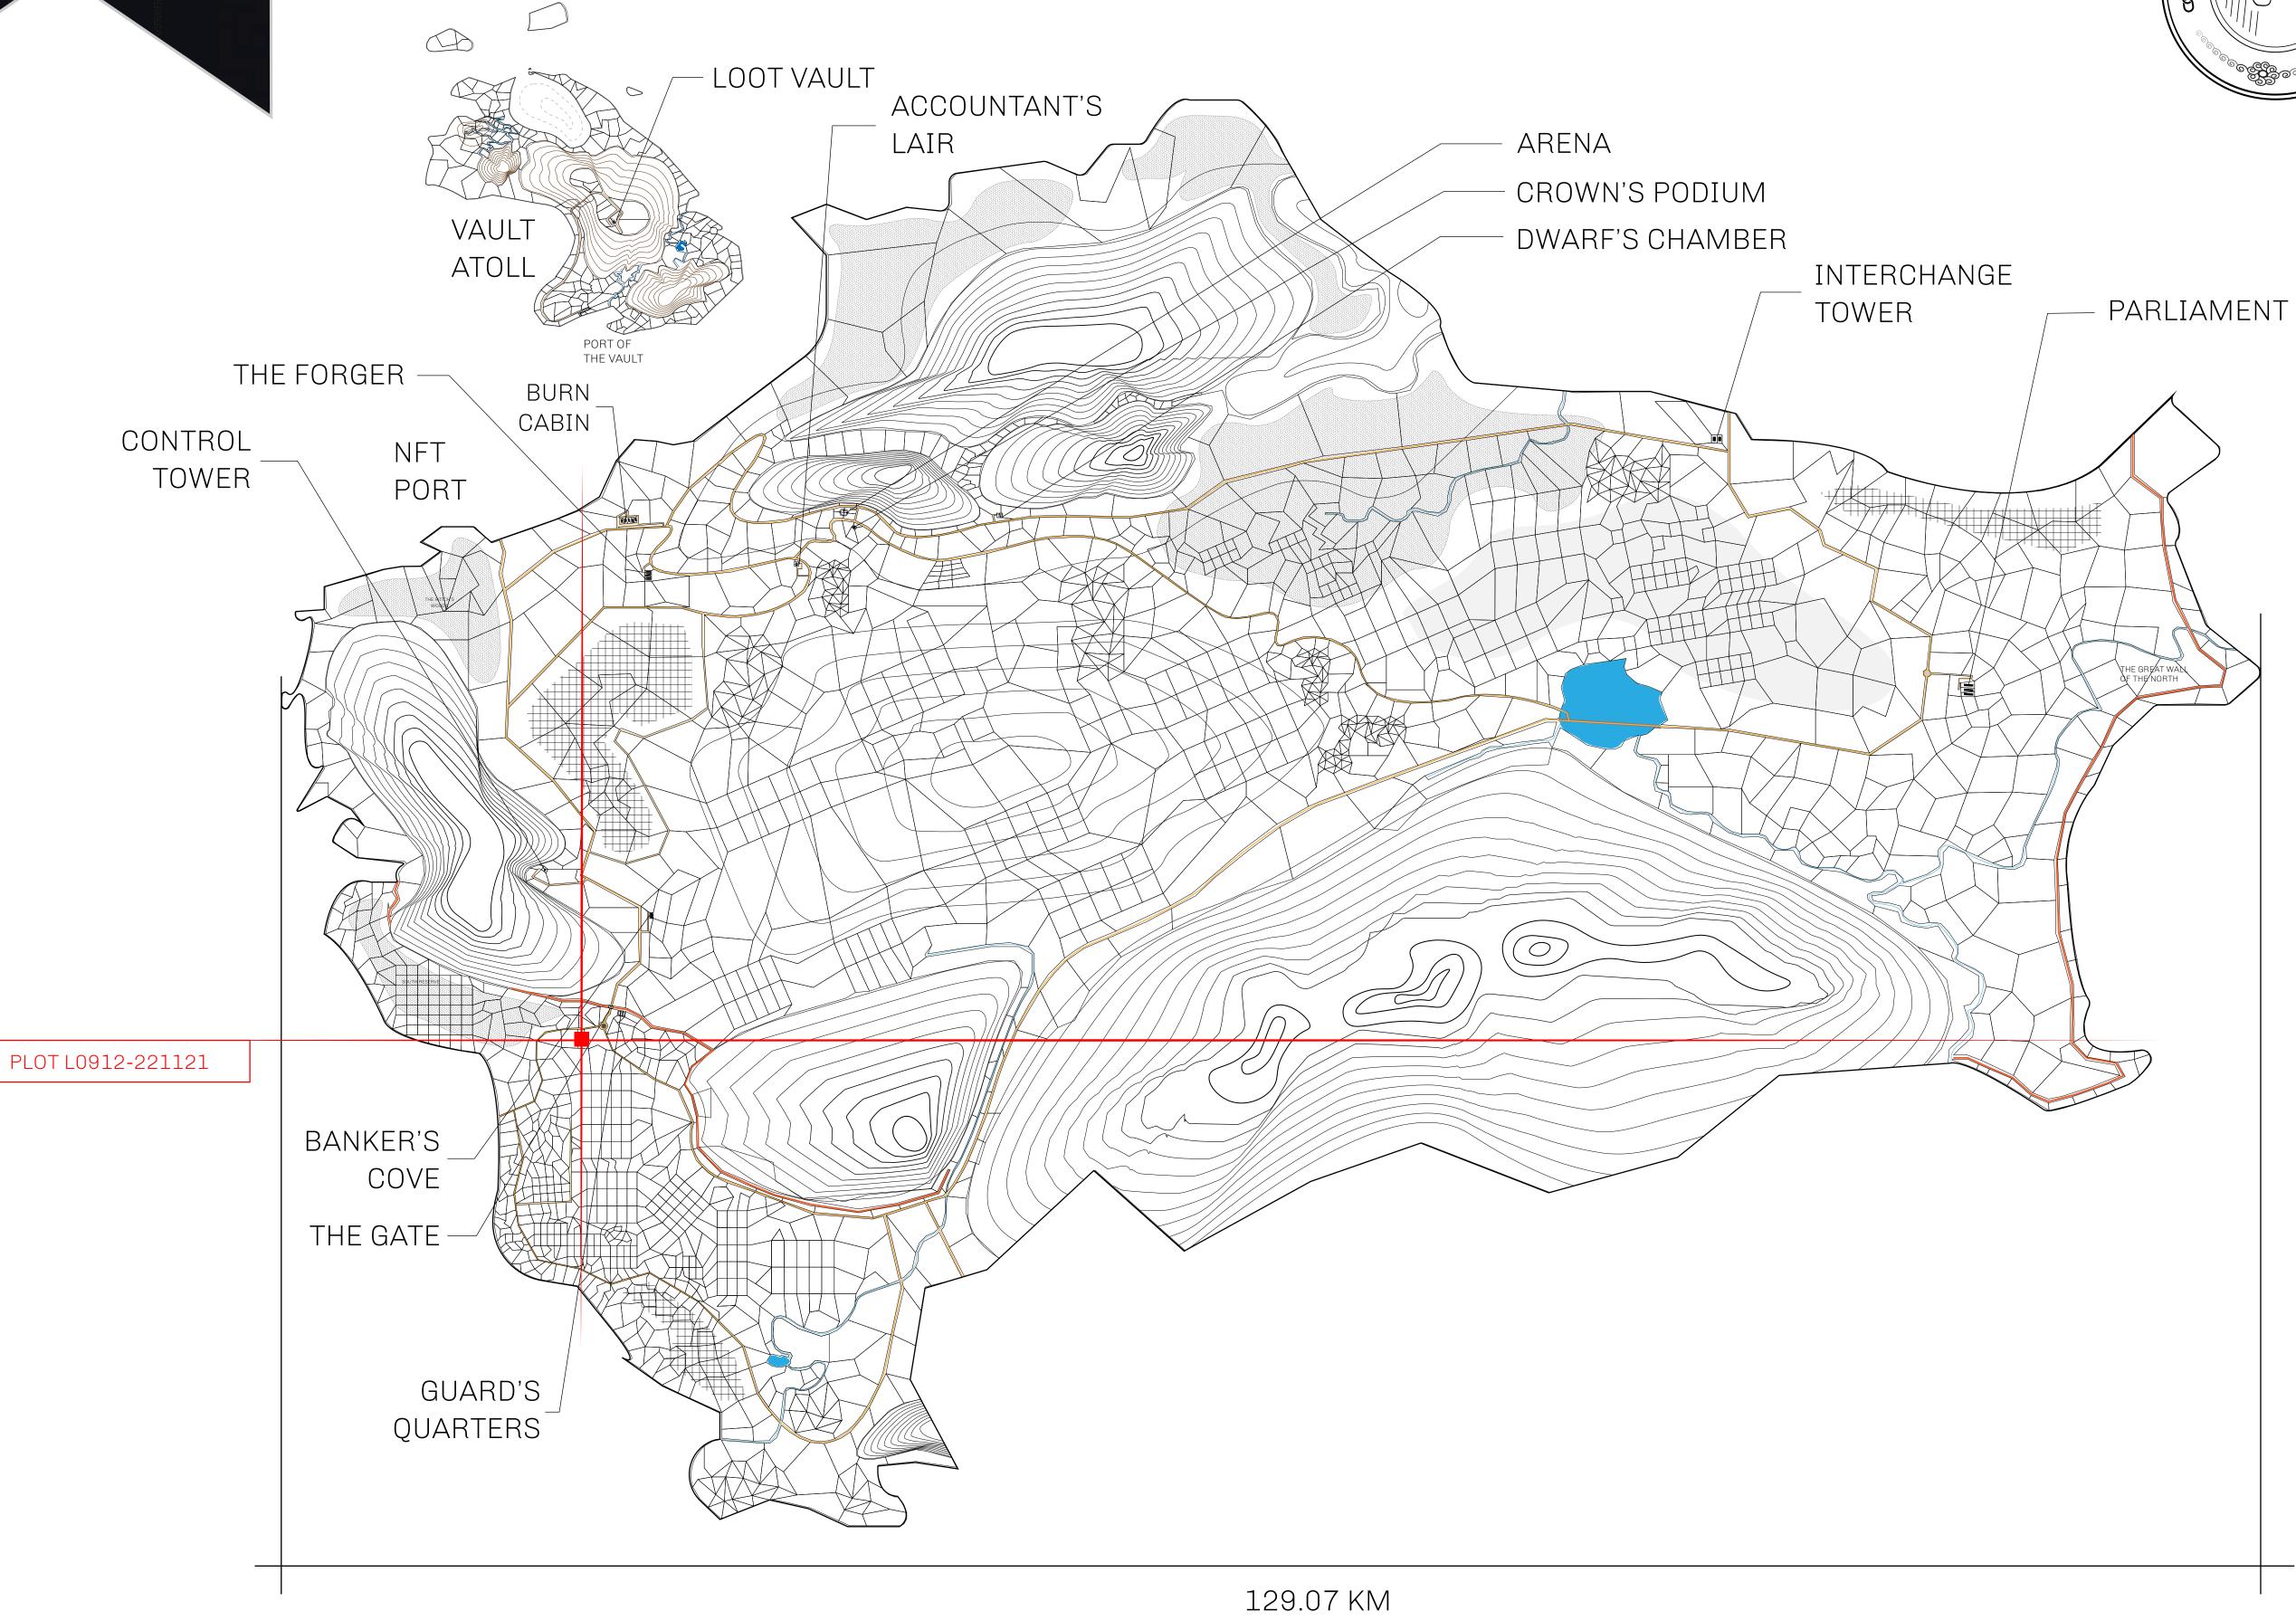

## **GEOGRAPHY**

COASTLINE 462.64 KM (287.47 MILES)

BORDERS OCEAN, ROYAUME DE SATOSHI, X BY SL & TERRITORIO LTT ST

HIGHEST POINT MOUNT ARES +8120 M

LOWEST POINT NFT PORT 0 M

PLOTS 2284 SCALE 1:50000

## H.M. LNFT Land Registry

L0912-221121

TITLE NUMBER

ADMINISTRATIVE AREA

THE GREAT EMPIRE

ISSUED 22 November 2021

SCALE 1/50000

OWNER ENTITLEMENT

Type W-GE: Share of 0.3% of all BUN sales based on number of NFT Stories minted

(rewarded in Credits); Mint 4 NFT Stories

SOUTH PORT ROAD PLOT L0913 PLOT L0912 BOUNDARY: 3.61 KM