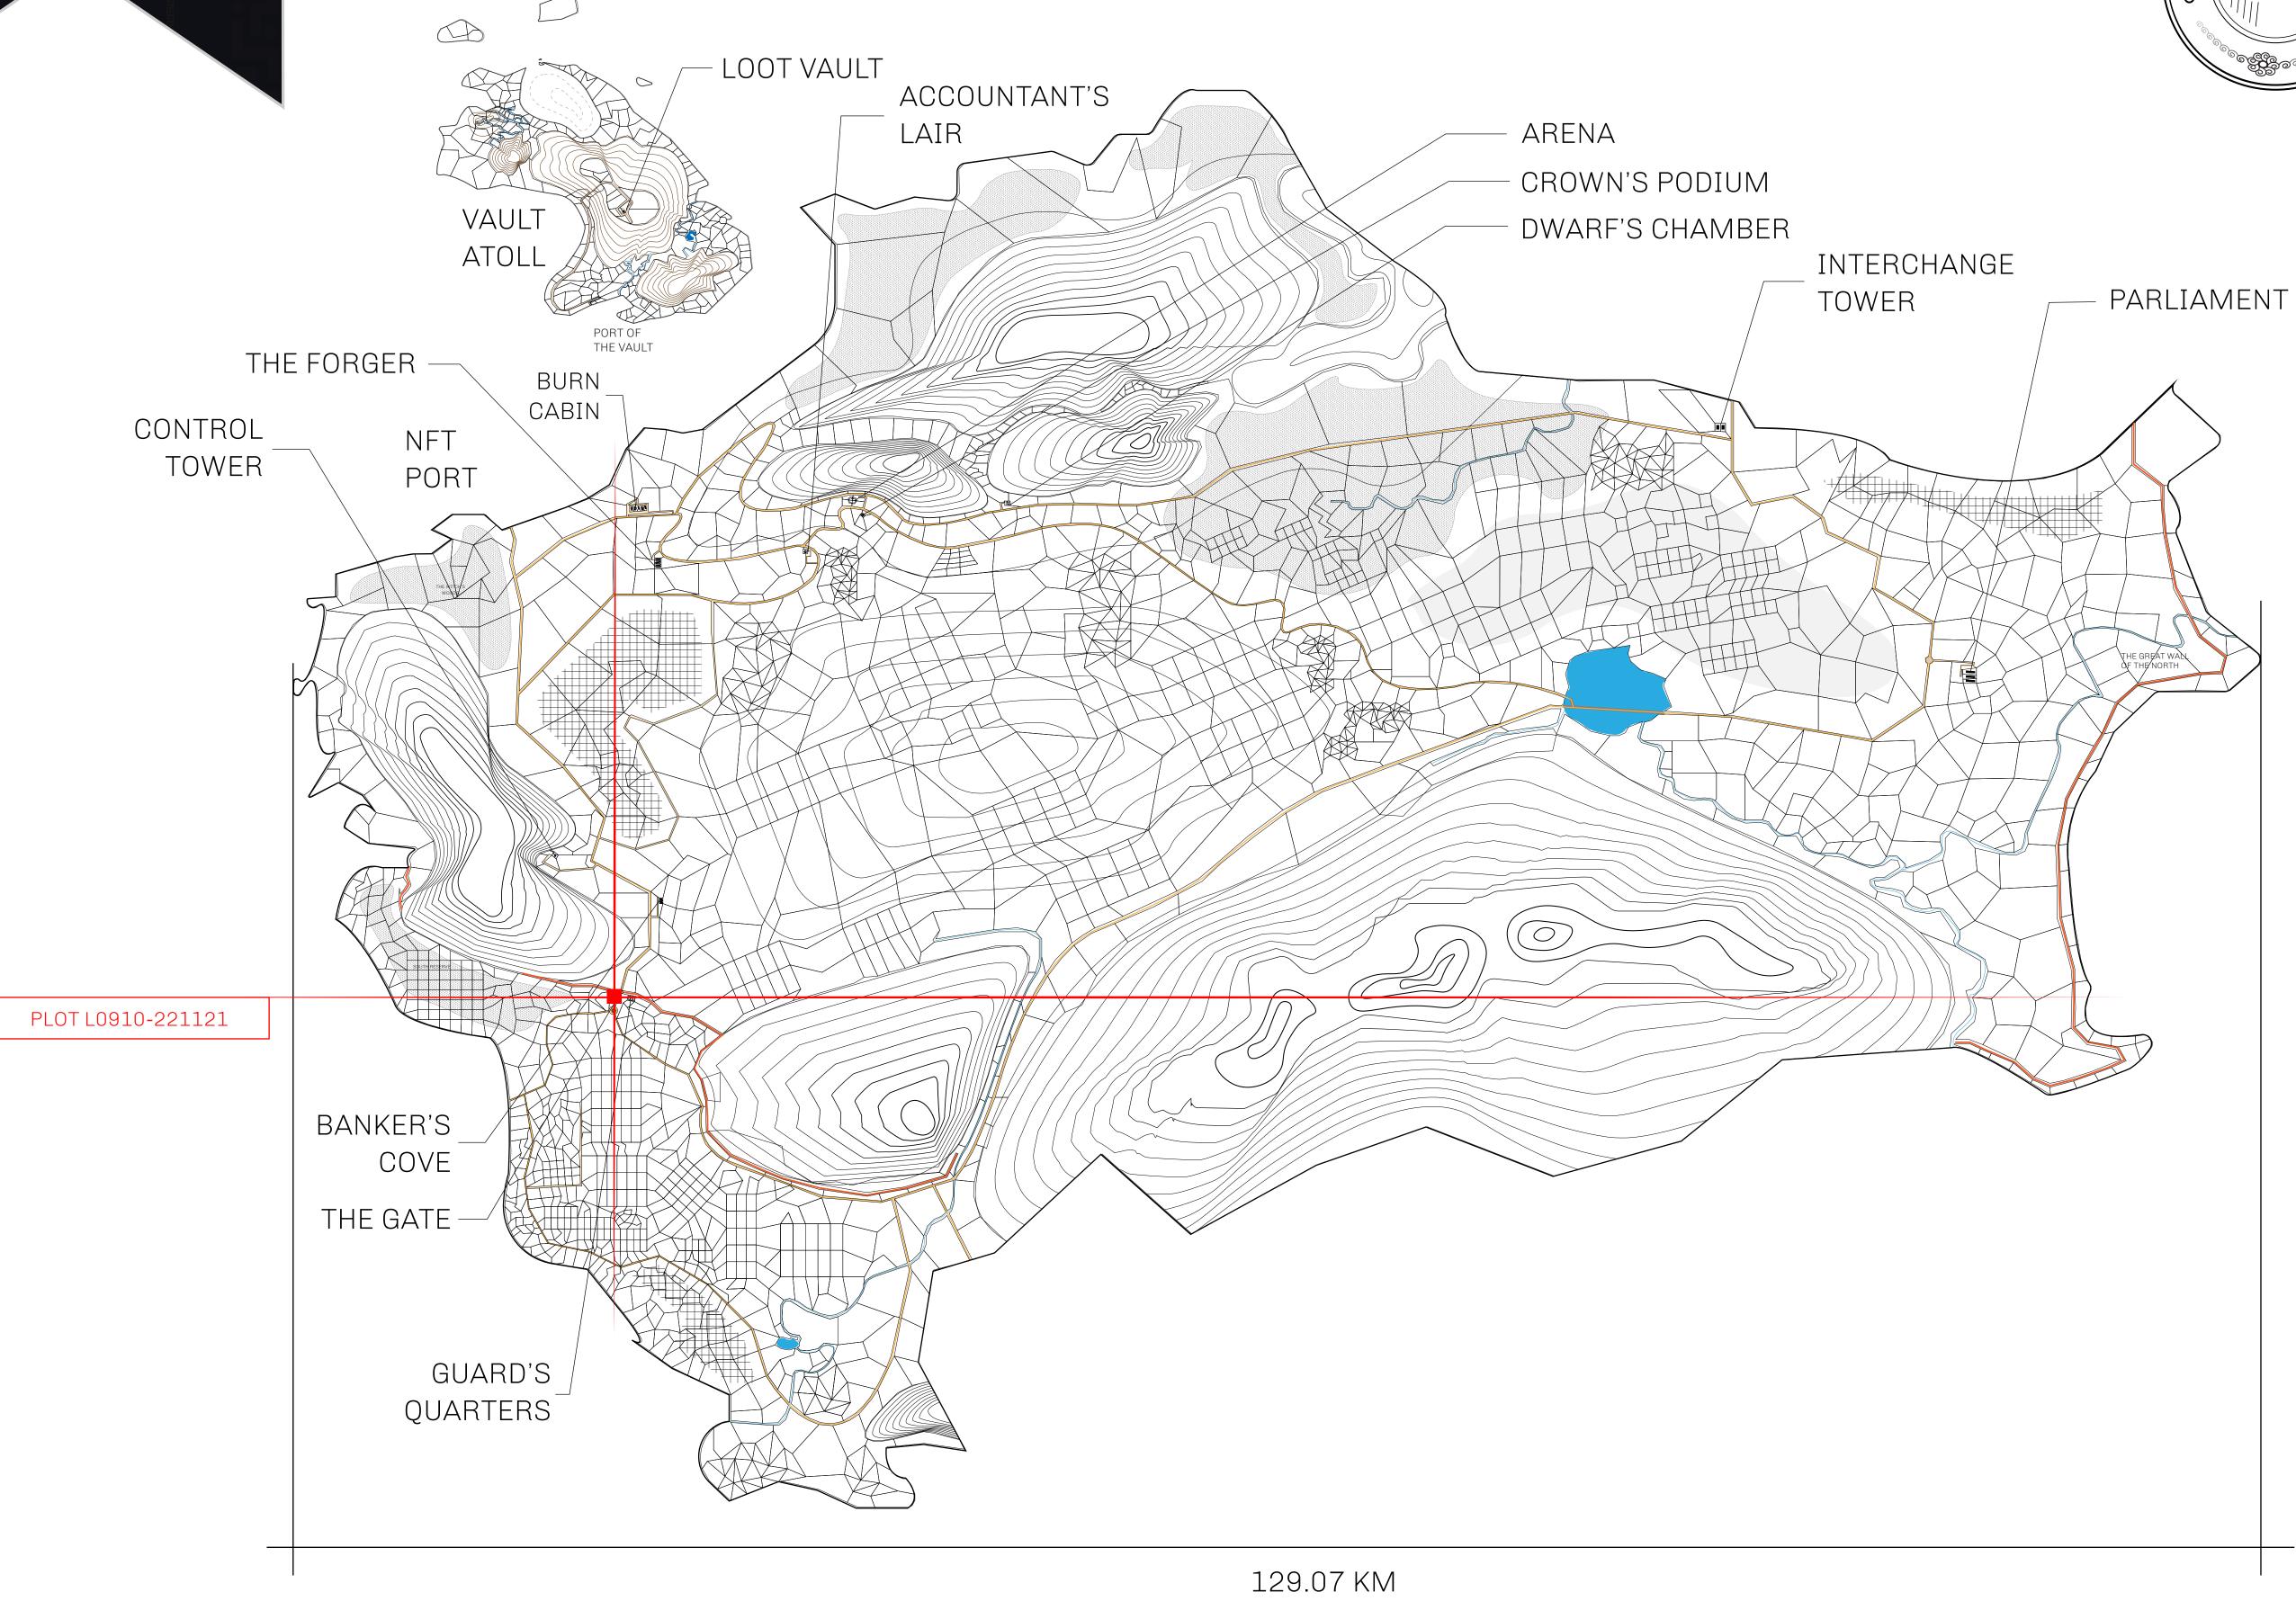

## **GEOGRAPHY**

COASTLINE 462.64 KM (287.47 MILES)

BORDERS OCEAN, ROYAUME DE SATOSHI, X BY SL & TERRITORIO LTT ST

HIGHEST POINT MOUNT ARES +8120 M

LOWEST POINT NFT PORT 0 M

PLOTS 2284 SCALE 1:50000

## H.M. LNFT Land Registry

L0910-221121

TITLE NUMBER

ADMINISTRATIVE AREA

THE GREAT EMPIRE

ISSUED 22 November 2021

SCALE 1/50000

OWNER ENTITLEMENT