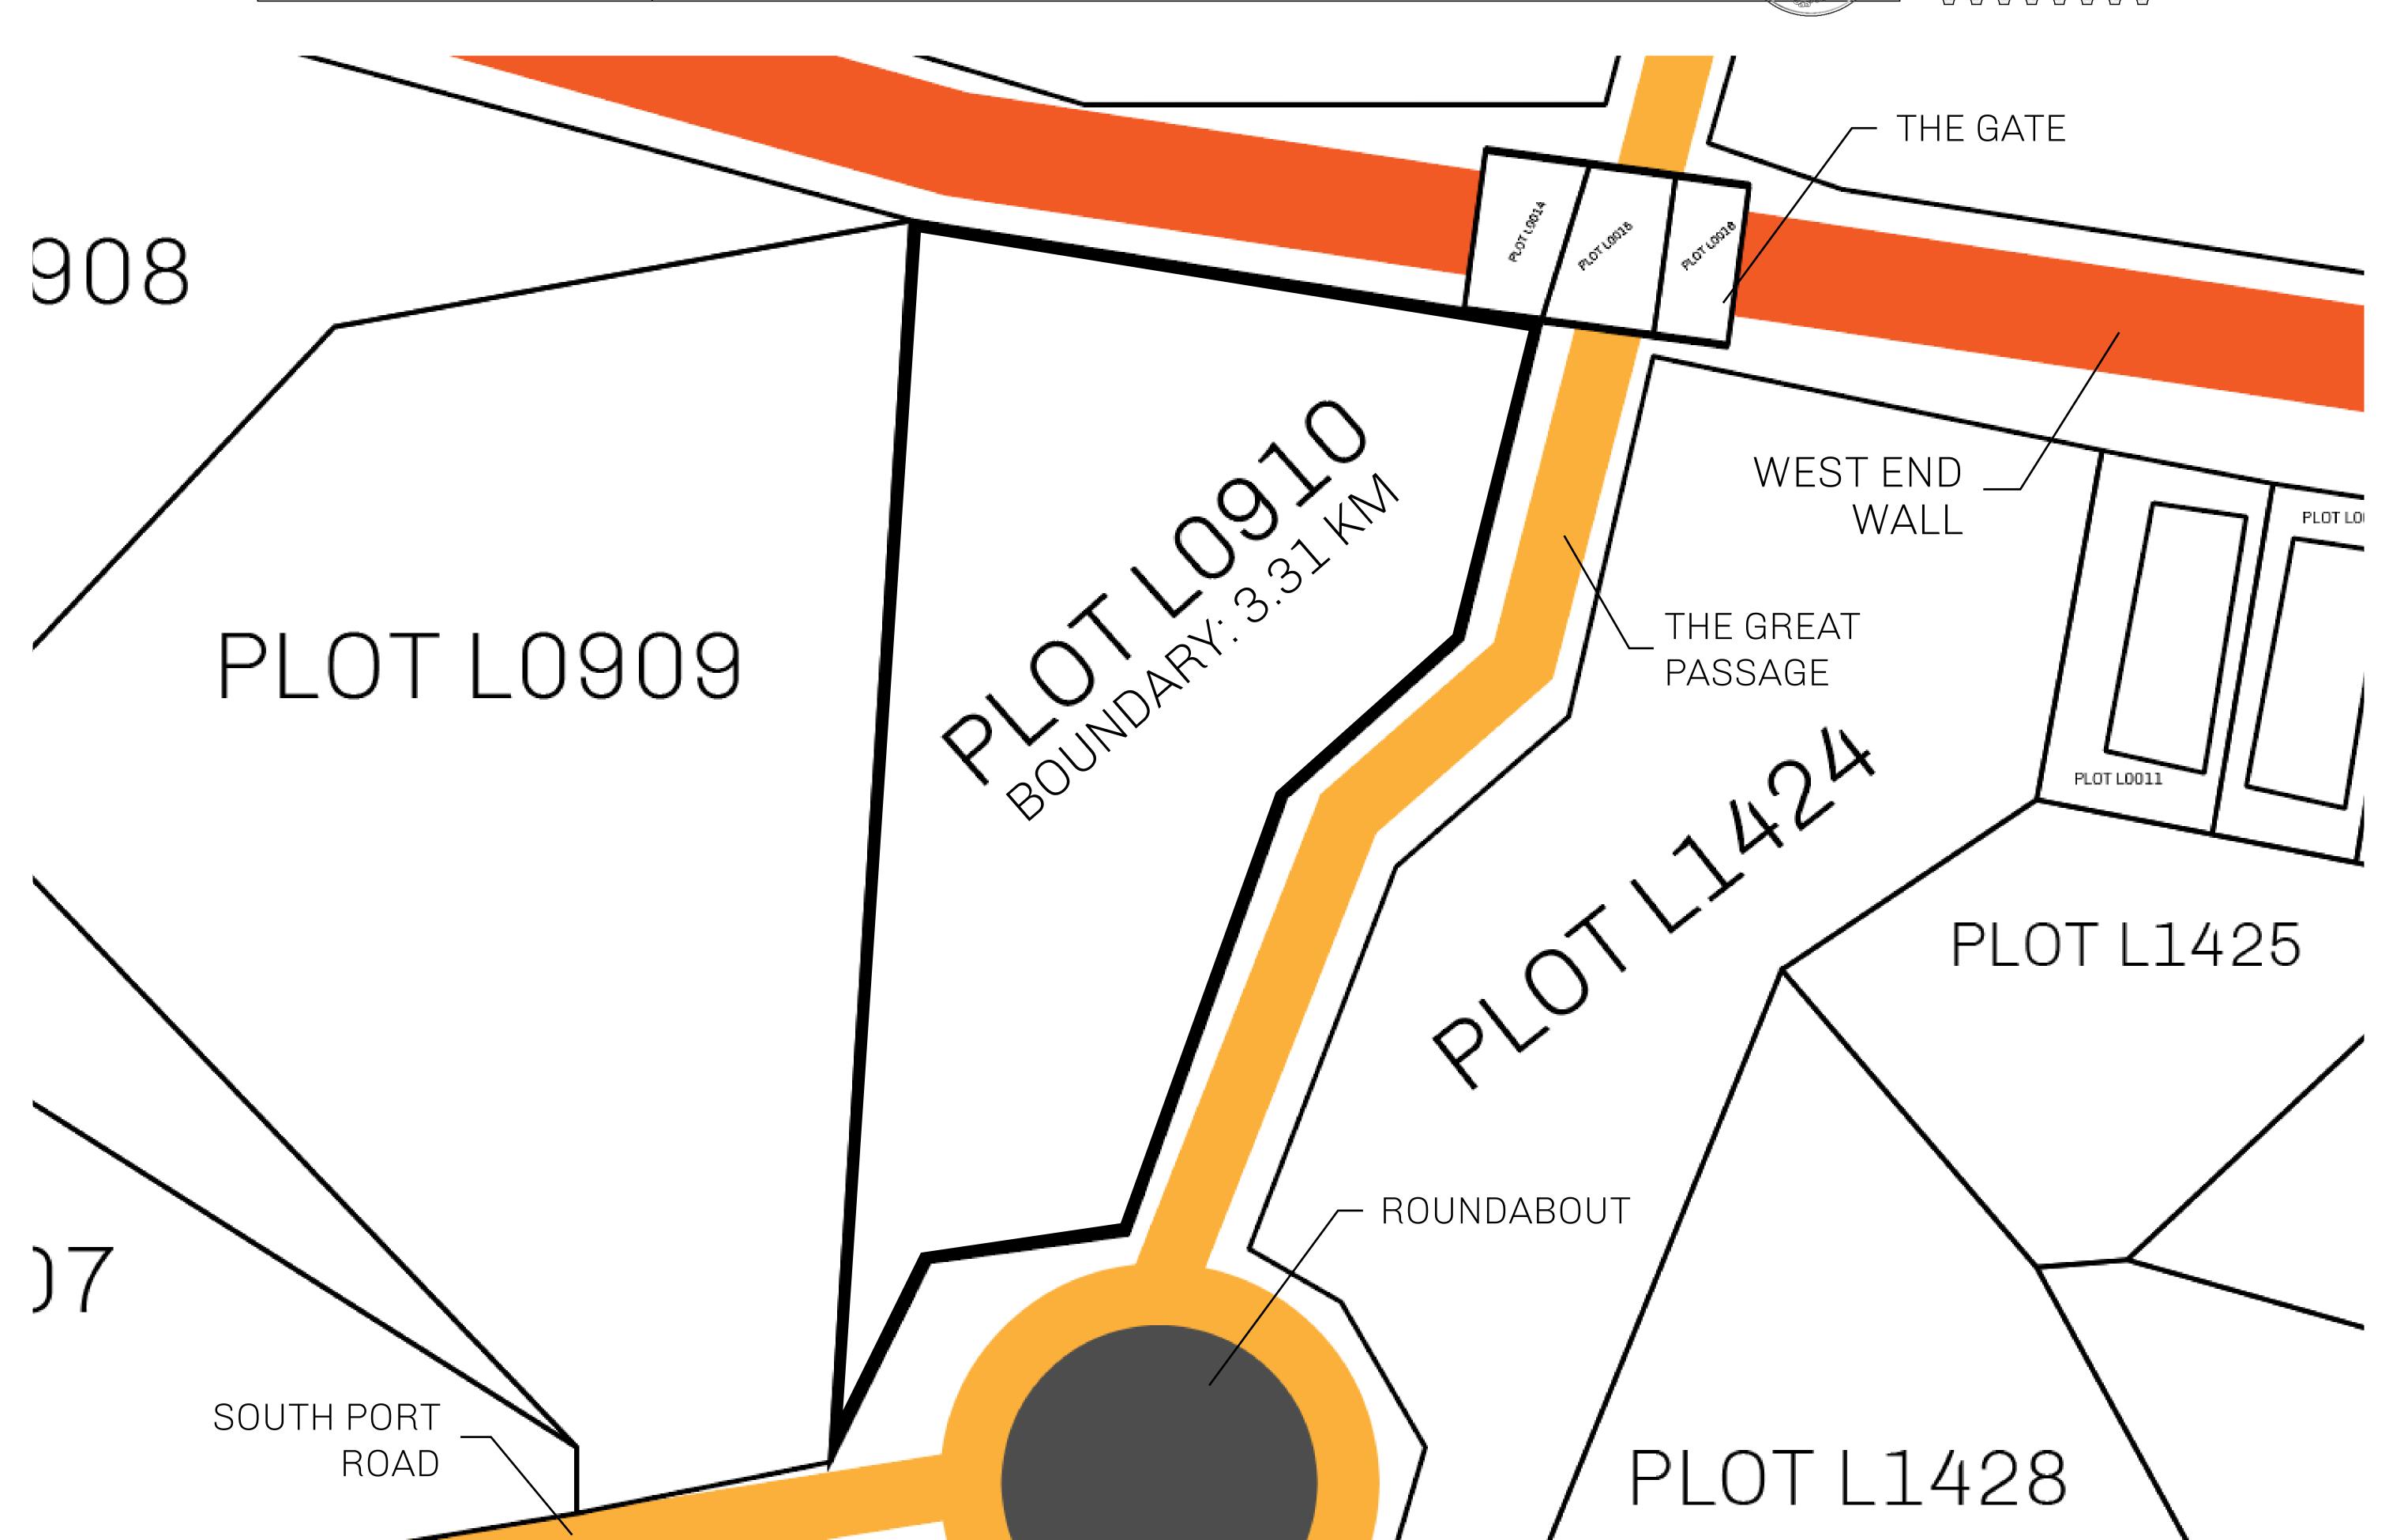

## H.M. LNFT Land Registry

L0910-221121

TITLE NUMBER

ADMINISTRATIVE AREA

THE GREAT EMPIRE

ISSUED 22 November 2021

SCALE 1/50000

OWNER ENTITLEMENT

## **GEOGRAPHY**

COASTLINE 462.64 KM (287.47 MILES)

BORDERS OCEAN, ROYAUME DE SATOSHI, X BY SL & TERRITORIO LTT ST

HIGHEST POINT MOUNT ARES +8120 M

LOWEST POINT NFT PORT 0 M

PLOTS 2284 SCALE 1:50000