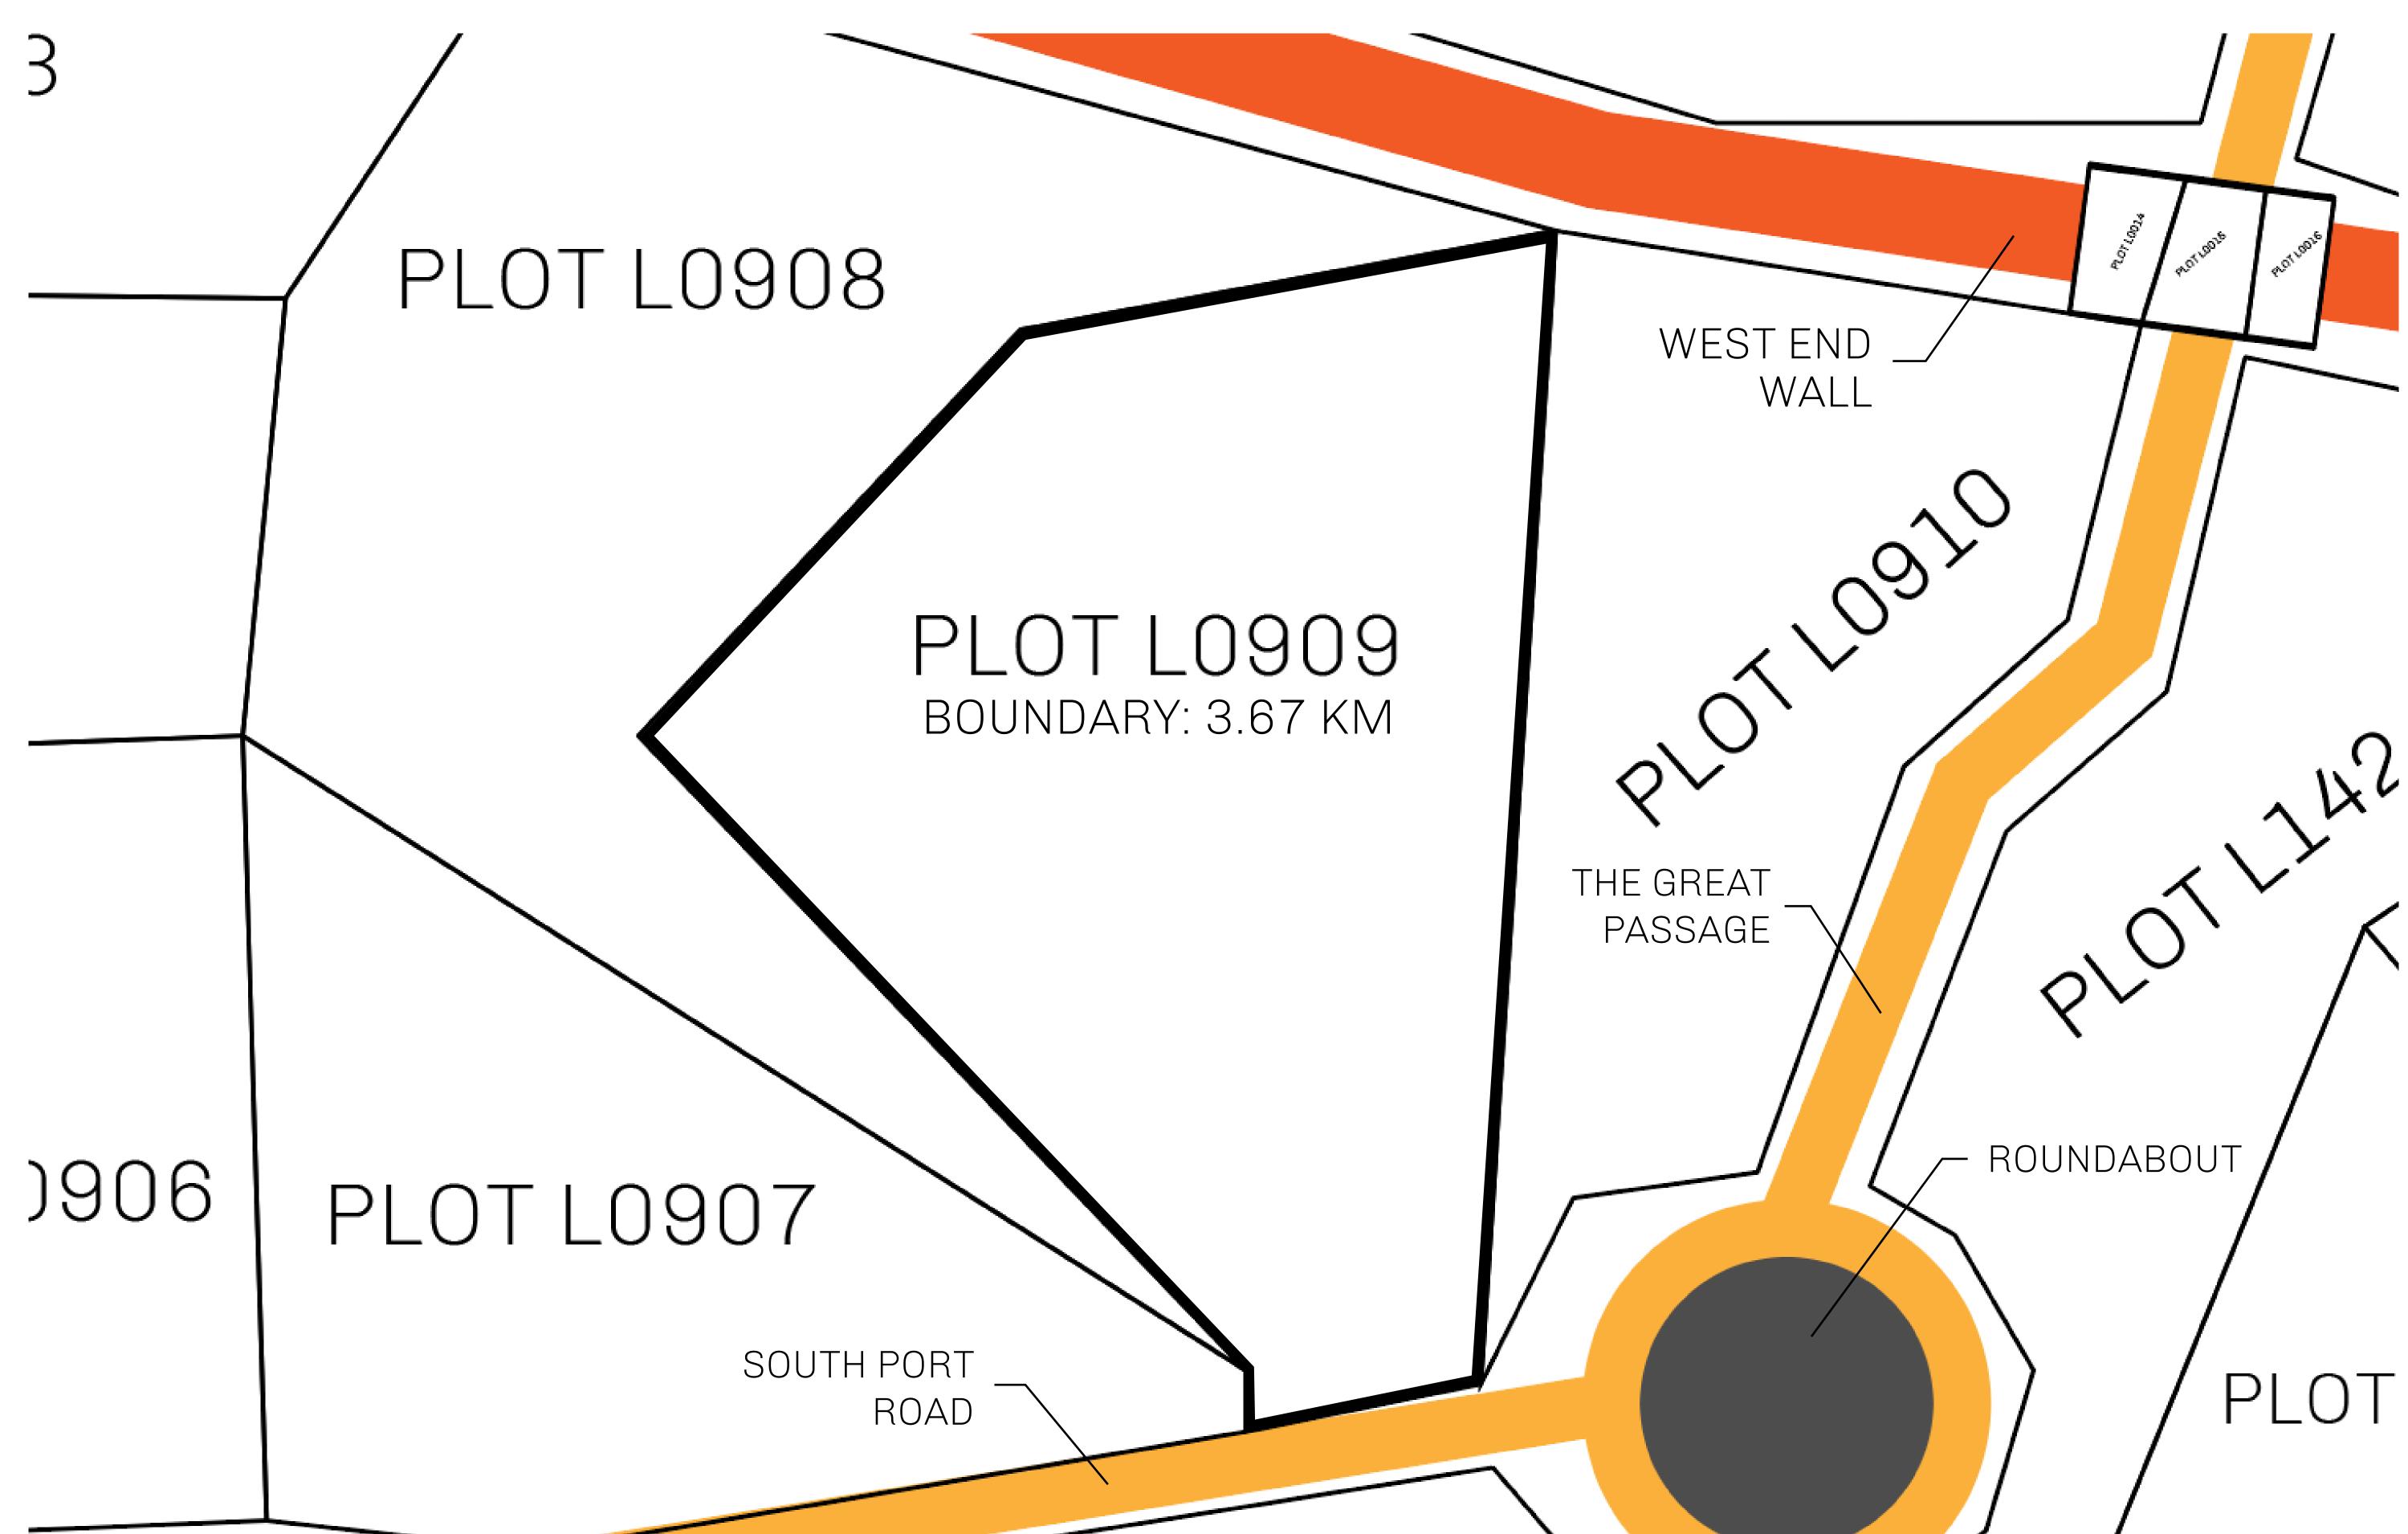

## **GEOGRAPHY**

COASTLINE 462.64 KM (287.47 MILES)

BORDERS OCEAN, ROYAUME DE SATOSHI, X BY SL & TERRITORIO LTT ST

HIGHEST POINT MOUNT ARES +8120 M

LOWEST POINT NFT PORT 0 M

PLOTS 2284 SCALE 1:50000

## H.M. LNFT Land Registry

L0909-221121

TITLE NUMBER

ADMINISTRATIVE AREA

THE GREAT EMPIRE

ISSUED 22 November 2021

SCALE 1/50000

OWNER ENTITLEMENT

Type W-GE: Share of 0.3% of all BUN sales based on number of NFT Stories minted

(rewarded in Credits); Mint 4 NFT Stories