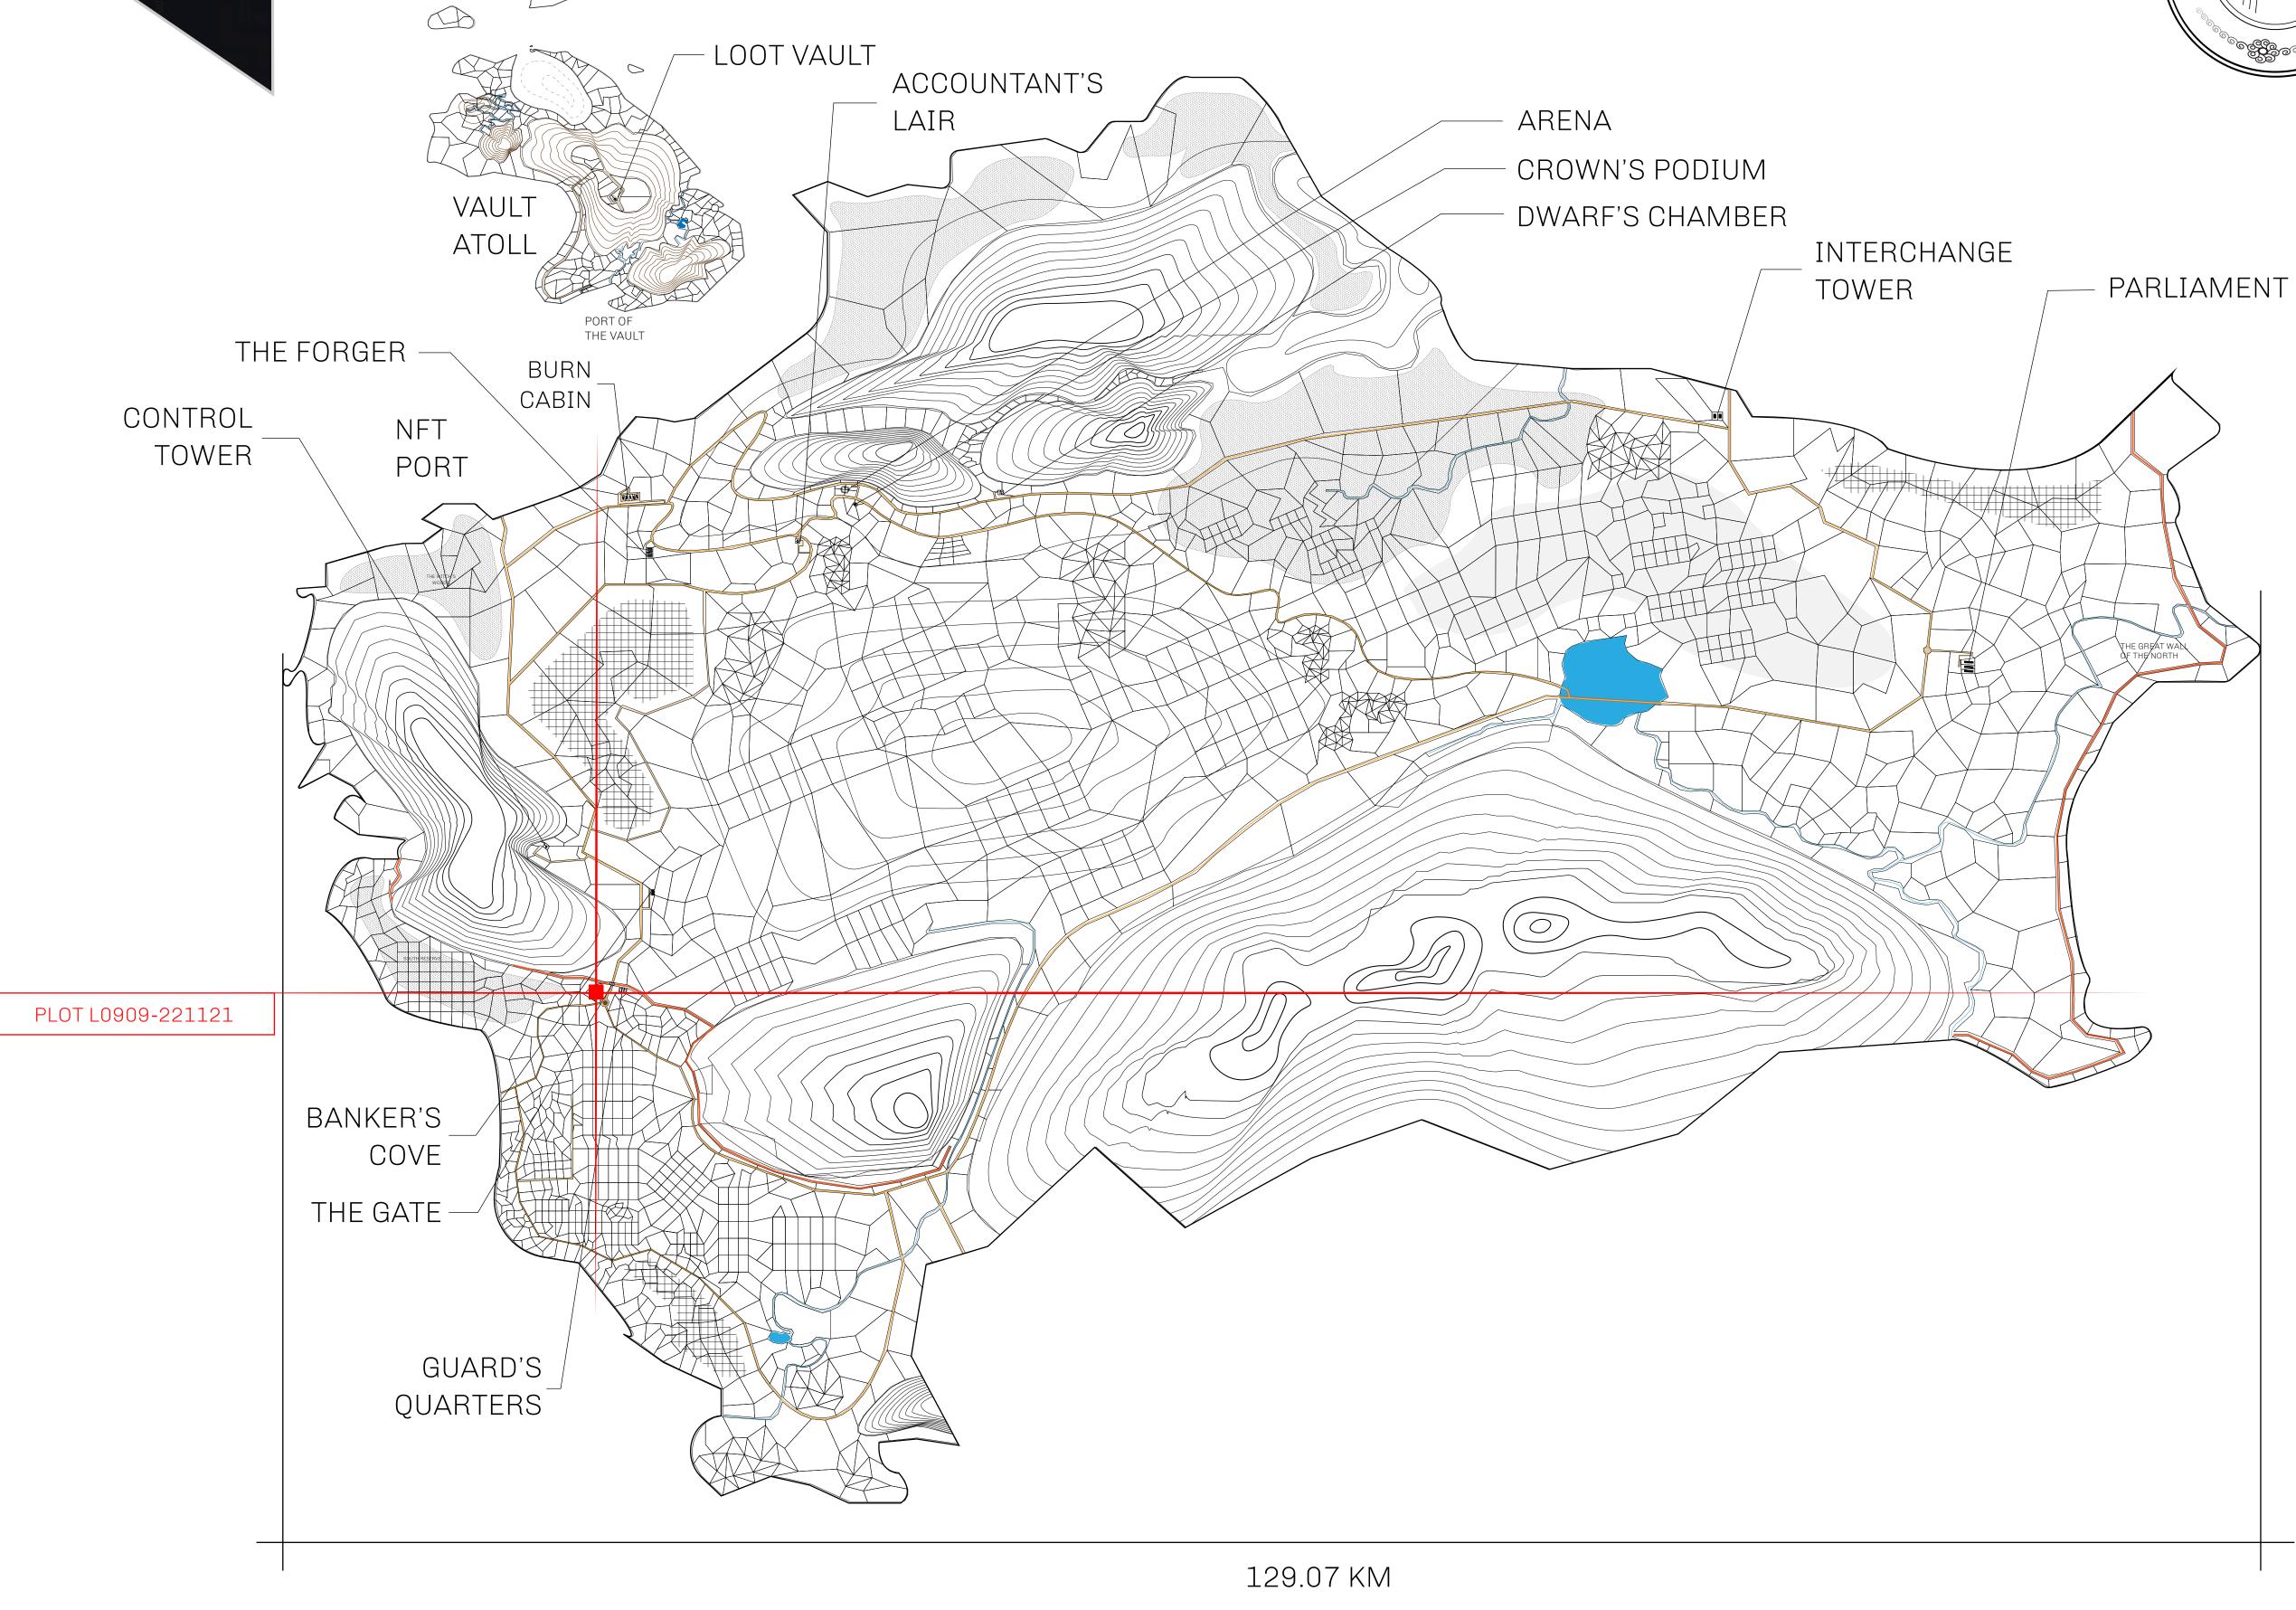

## HER MAJESTY'S GATED WORLD

As an economic and ruling powerhouse, the Great Empire controls the issuance and trade of BUN, LTT, and USDC reward credits. Decisions by its sitting parliamentarians affect Loot NFT World. Following the last war, border controls are tight and only invitees can enter. Each Sunday, all eyes focus on the Arena and the Crown's Podium, where battle-bidding auctions rage. The battle pit is not for the fainthearted and strategy plays a crucial role in winning.

## **GEOGRAPHY**

COASTLINE 462.64 KM (287.47 MILES)

BORDERS OCEAN, ROYAUME DE SATOSHI, X BY SL & TERRITORIO LTT ST

HIGHEST POINT MOUNT ARES +8120 M

LOWEST POINT NFT PORT 0 M

PLOTS 2284 SCALE 1:50000

## H.M. LNFT Land Registry

L0909-221121

TITLE NUMBER

ADMINISTRATIVE AREA

THE GREAT EMPIRE

ISSUED 22 November 2021

SCALE 1/50000

OWNER ENTITLEMENT