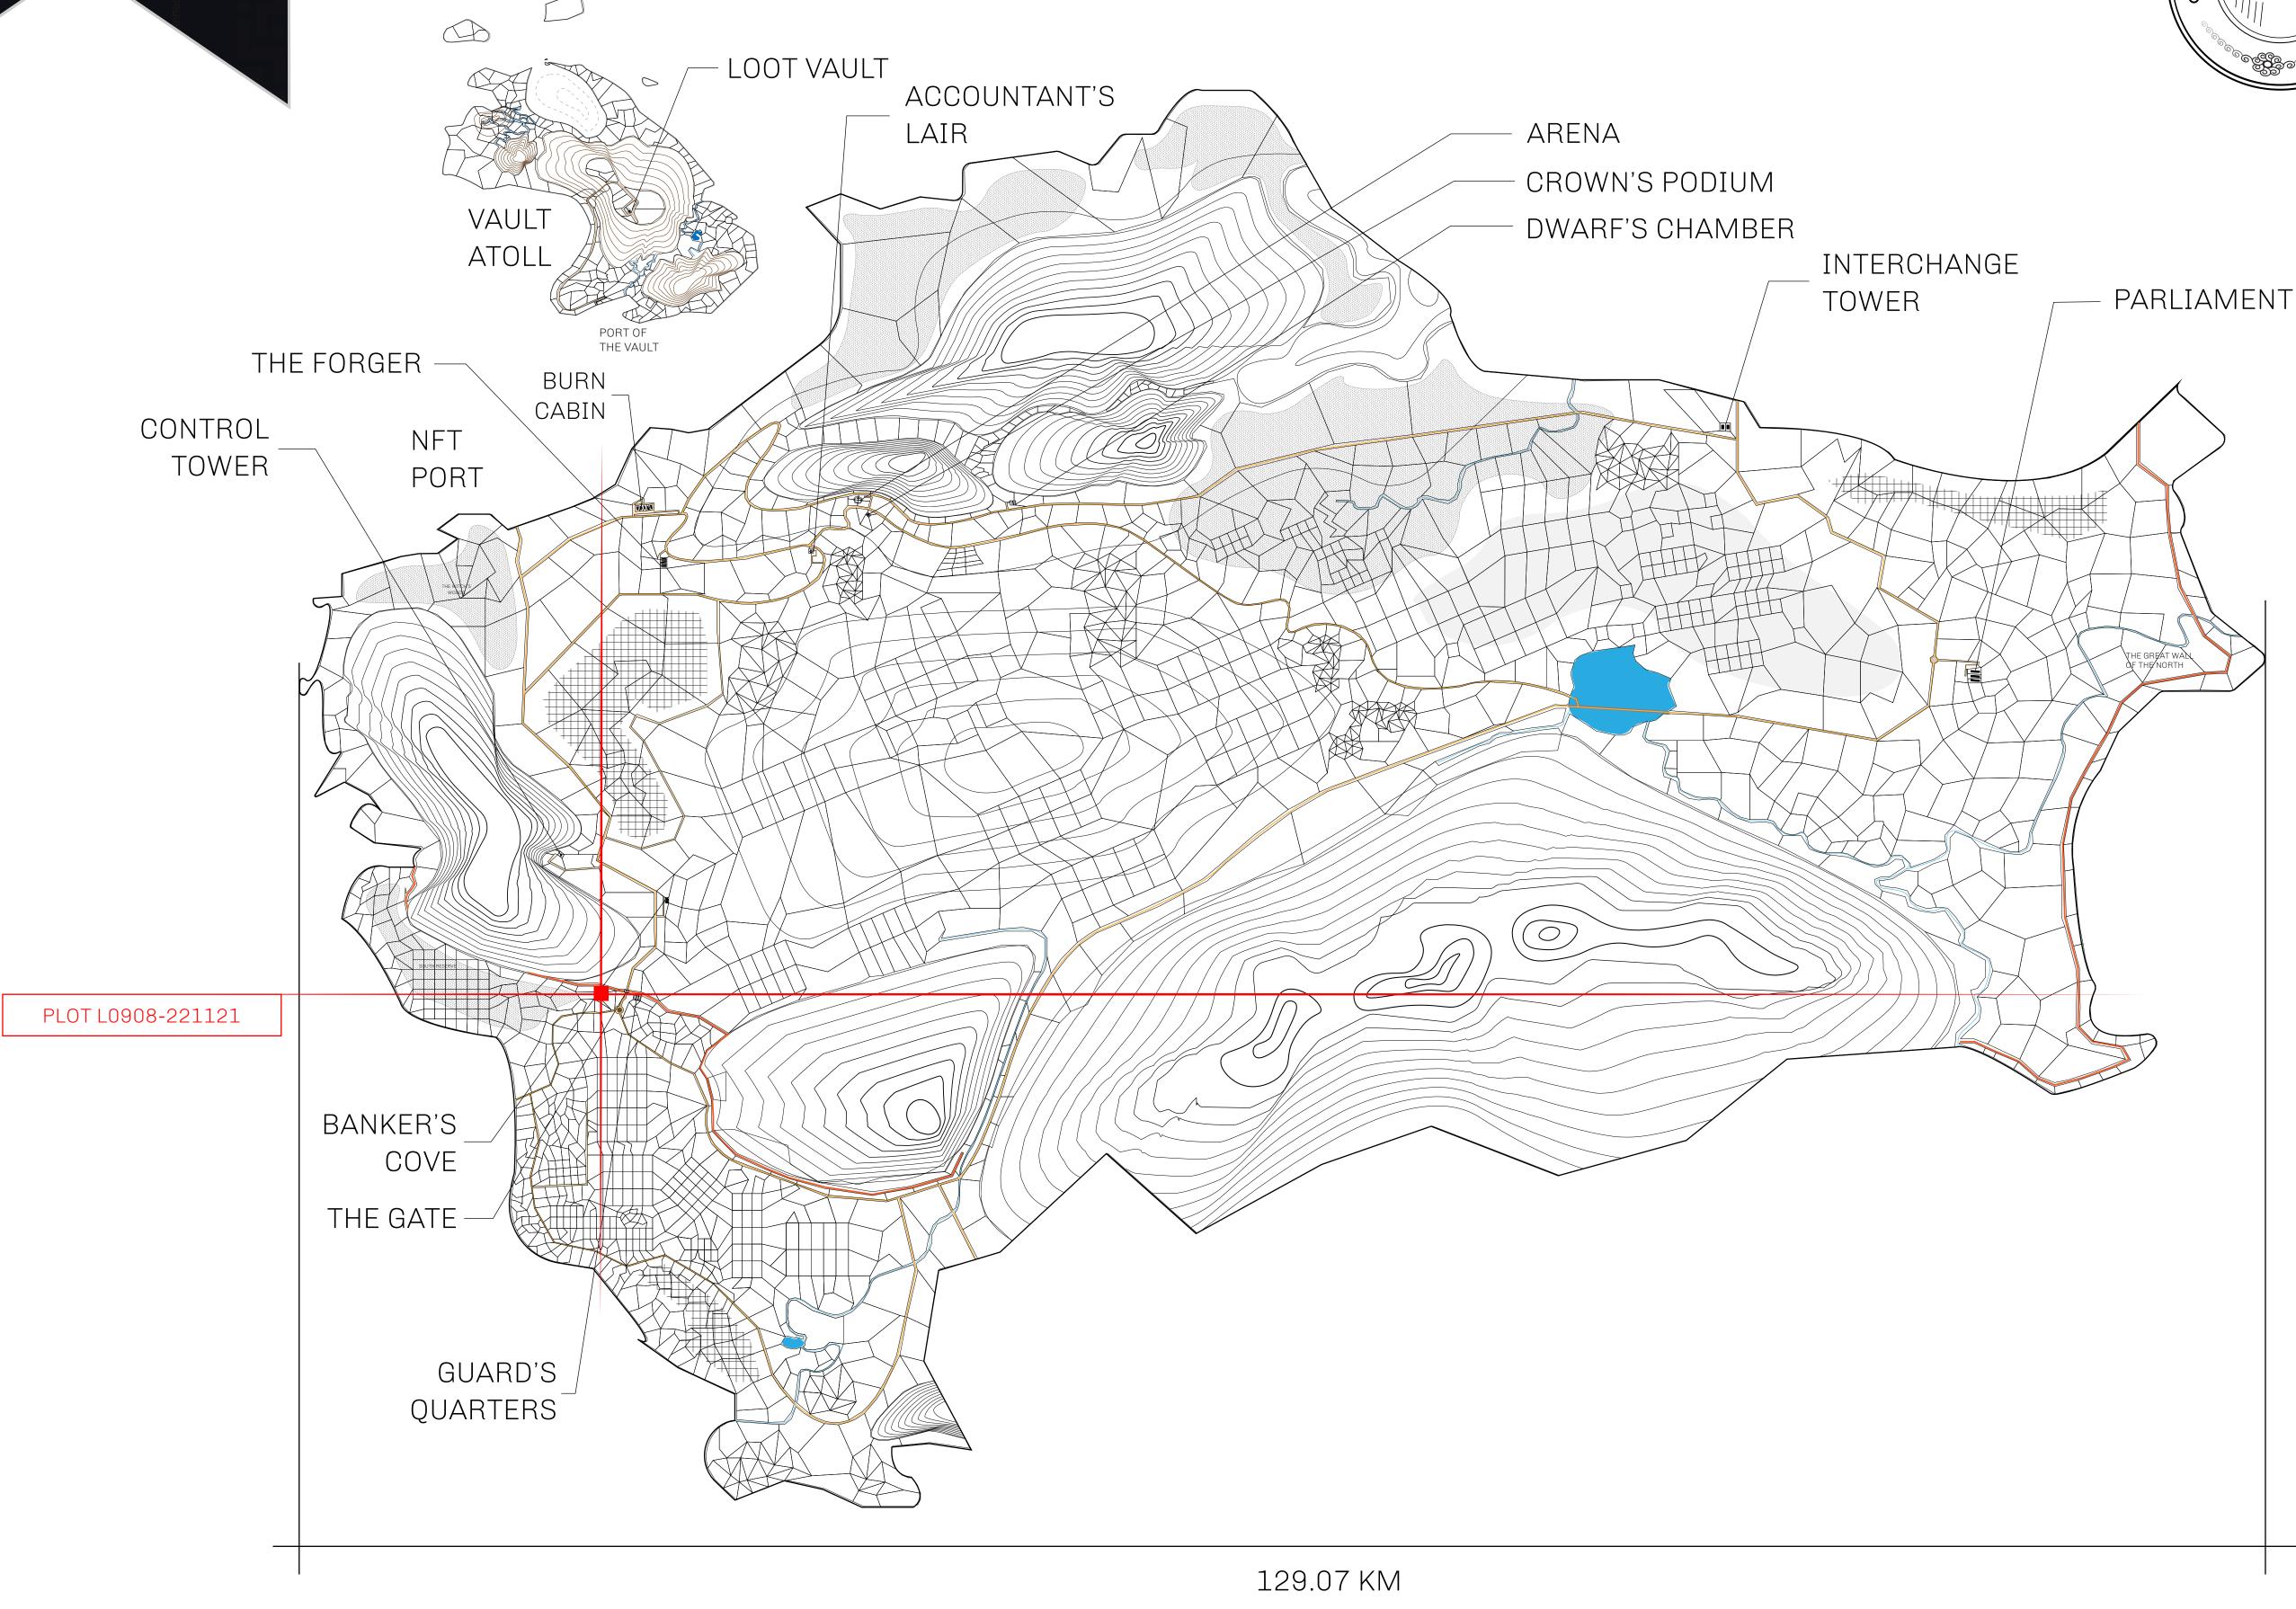

## **GEOGRAPHY**

COASTLINE 462.64 KM (287.47 MILES)

BORDERS OCEAN, ROYAUME DE SATOSHI, X BY SL & TERRITORIO LTT ST

HIGHEST POINT MOUNT ARES +8120 M

LOWEST POINT NFT PORT 0 M

PLOTS 2284 SCALE 1:50000

## H.M. LNFT Land Registry

L0908-221121

TITLE NUMBER

ADMINISTRATIVE AREA

THE GREAT EMPIRE

ISSUED 22 November 2021

bi

SCALE 1/50000

OWNER ENTITLEMENT

Type W-GE: Share of 0.3% of all BUN sales based on number of NFT Stories minted (rewarded in Credits); Mint 4 NFT Stories