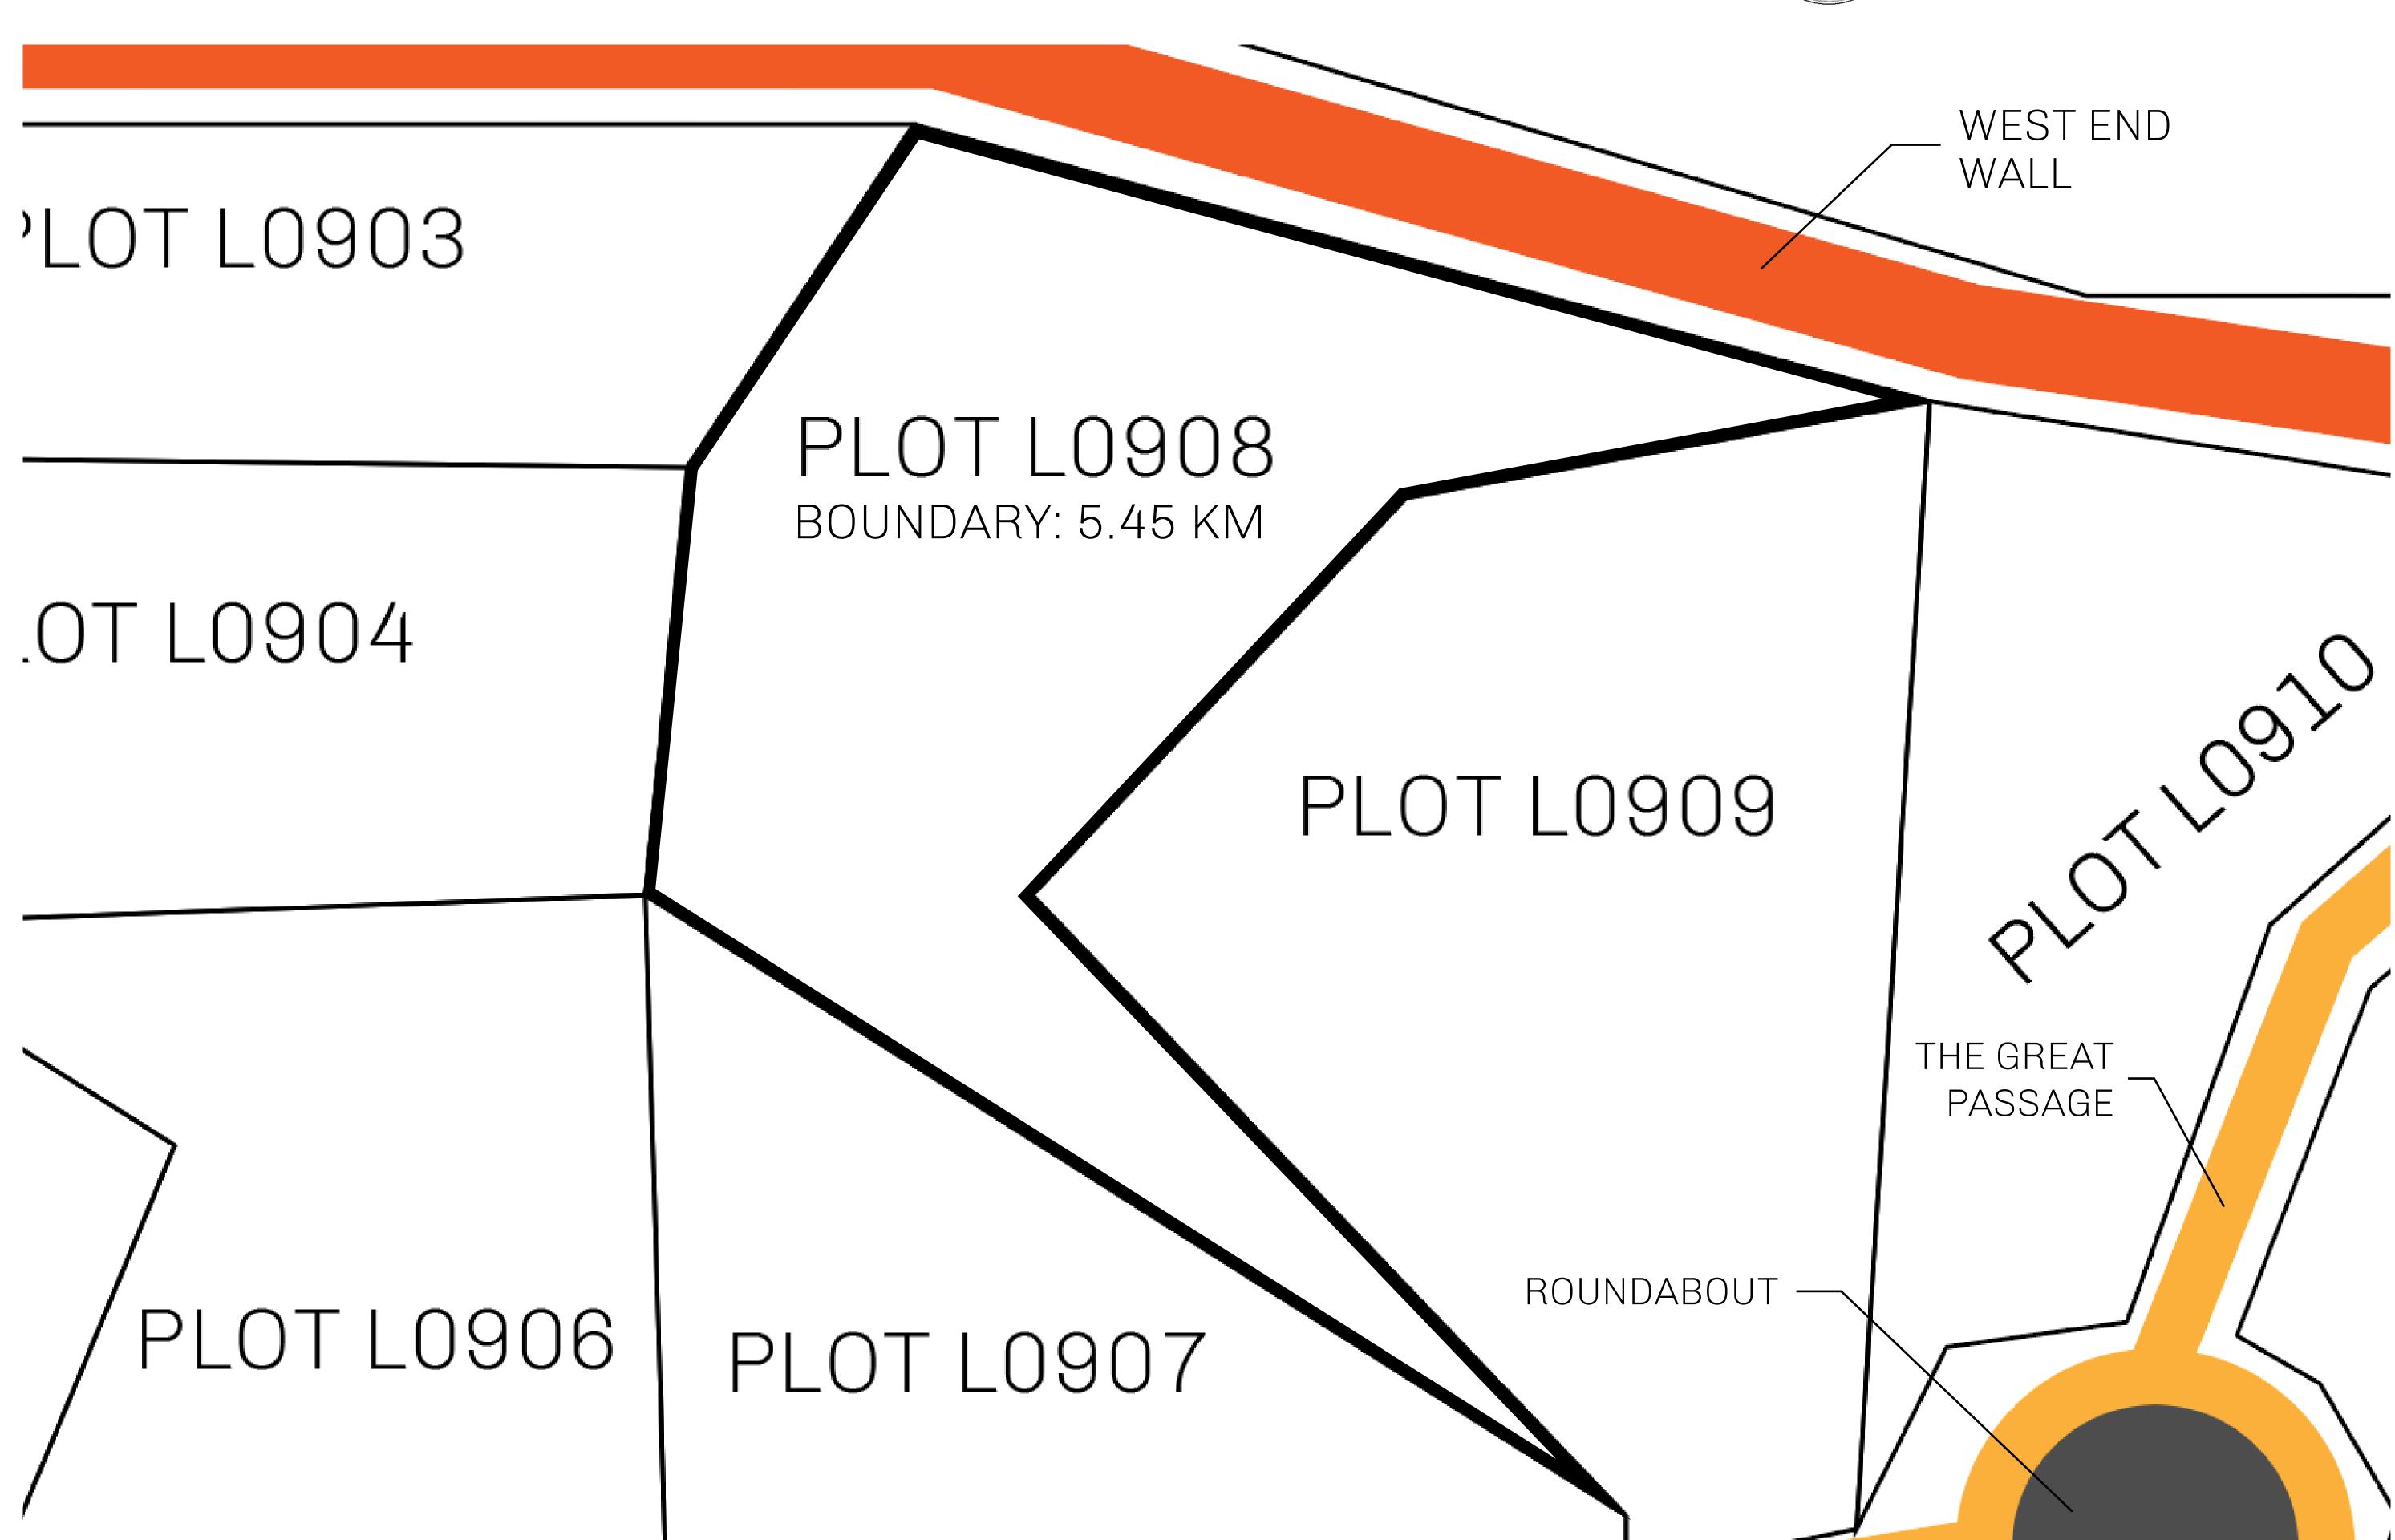

## H.M. LNFT Land Registry

L0908-221121

TITLE NUMBER

ADMINISTRATIVE AREA

THE GREAT EMPIRE

ISSUED 22 November 2021

bi

SCALE 1/50000

OWNER ENTITLEMENT

Type W-GE: Share of 0.3% of all BUN sales based on number of NFT Stories minted (rewarded in Credits); Mint 4 NFT Stories