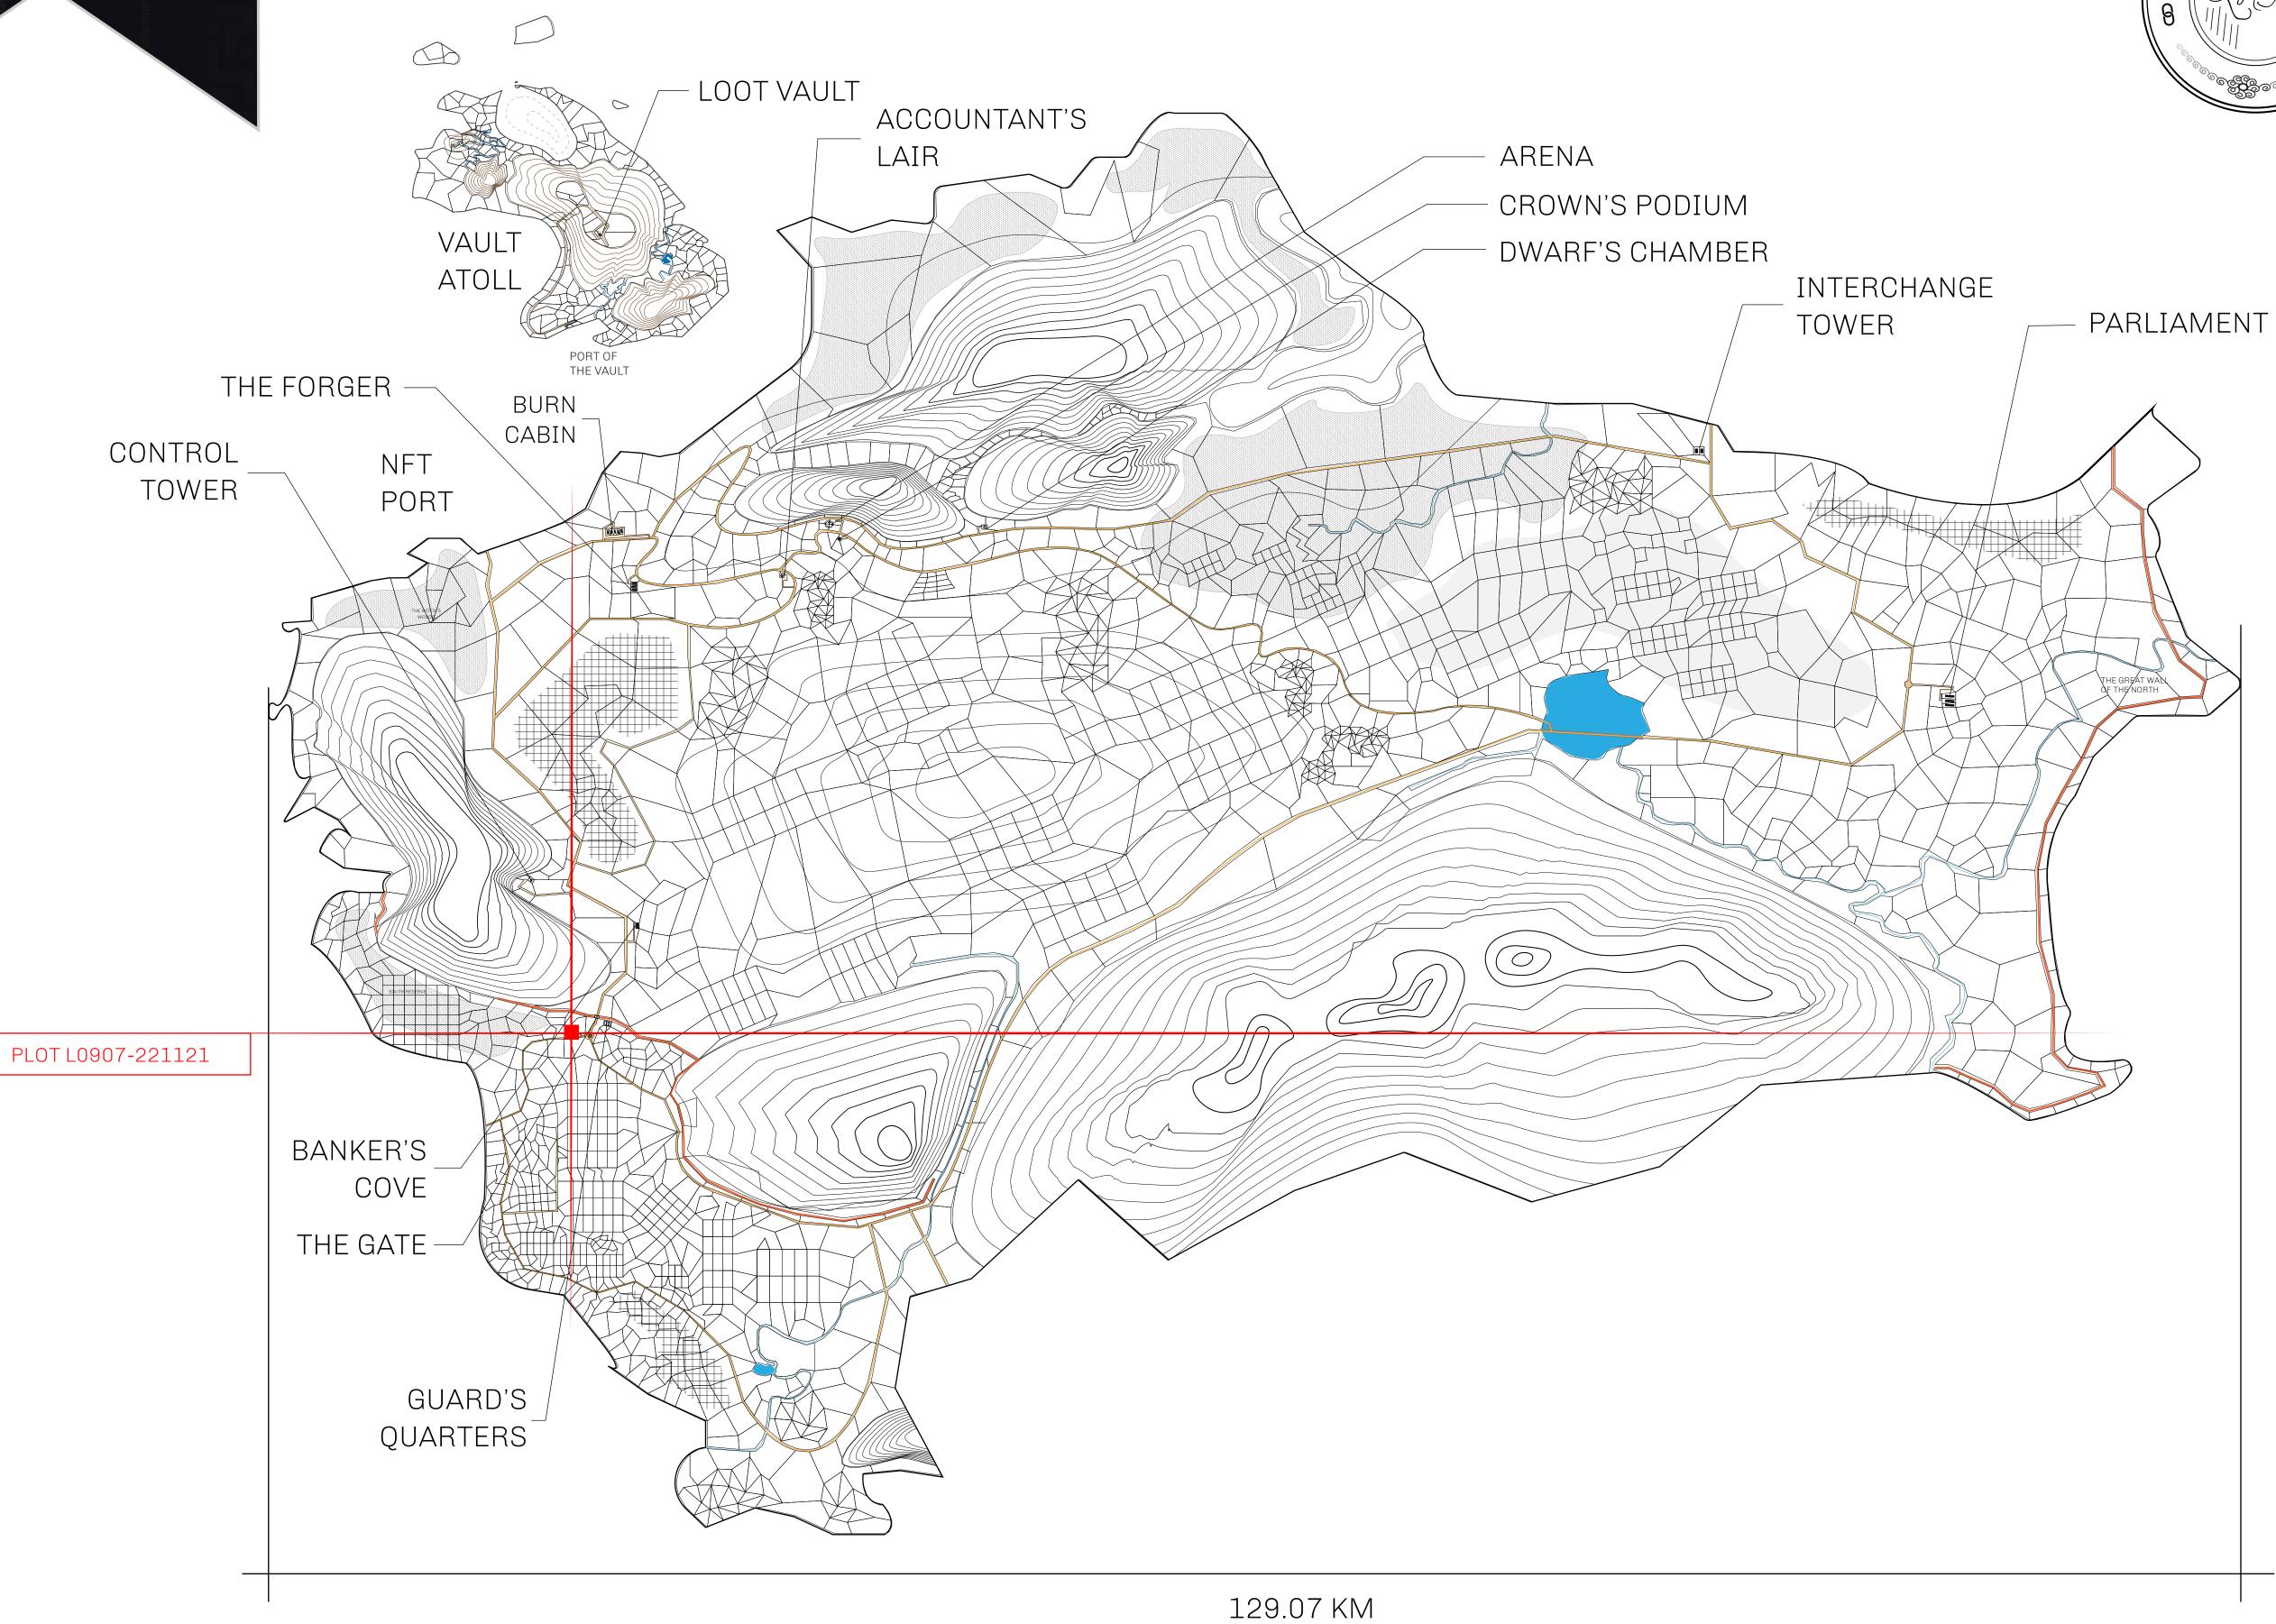

## GEOGRAPHY

COASTLINE 462.64 KM (287.47 MILES)

BORDERS OCEAN, ROYAUME DE SATOSHI, X BY SL & TERRITORIO LTT ST

HIGHEST POINT MOUNT ARES +8120 M

LOWEST POINT NFT PORT 0 M

PLOTS 2284 SCALE 1:50000

## H.M. LNFT Land Registry

TITLE NUMBER

L0907-221121

ADMINISTRATIVE AREA

THE GREAT EMPIRE

ISSUED 22 November 2021

SCALE 1/50000

OWNER ENTITLEMENT