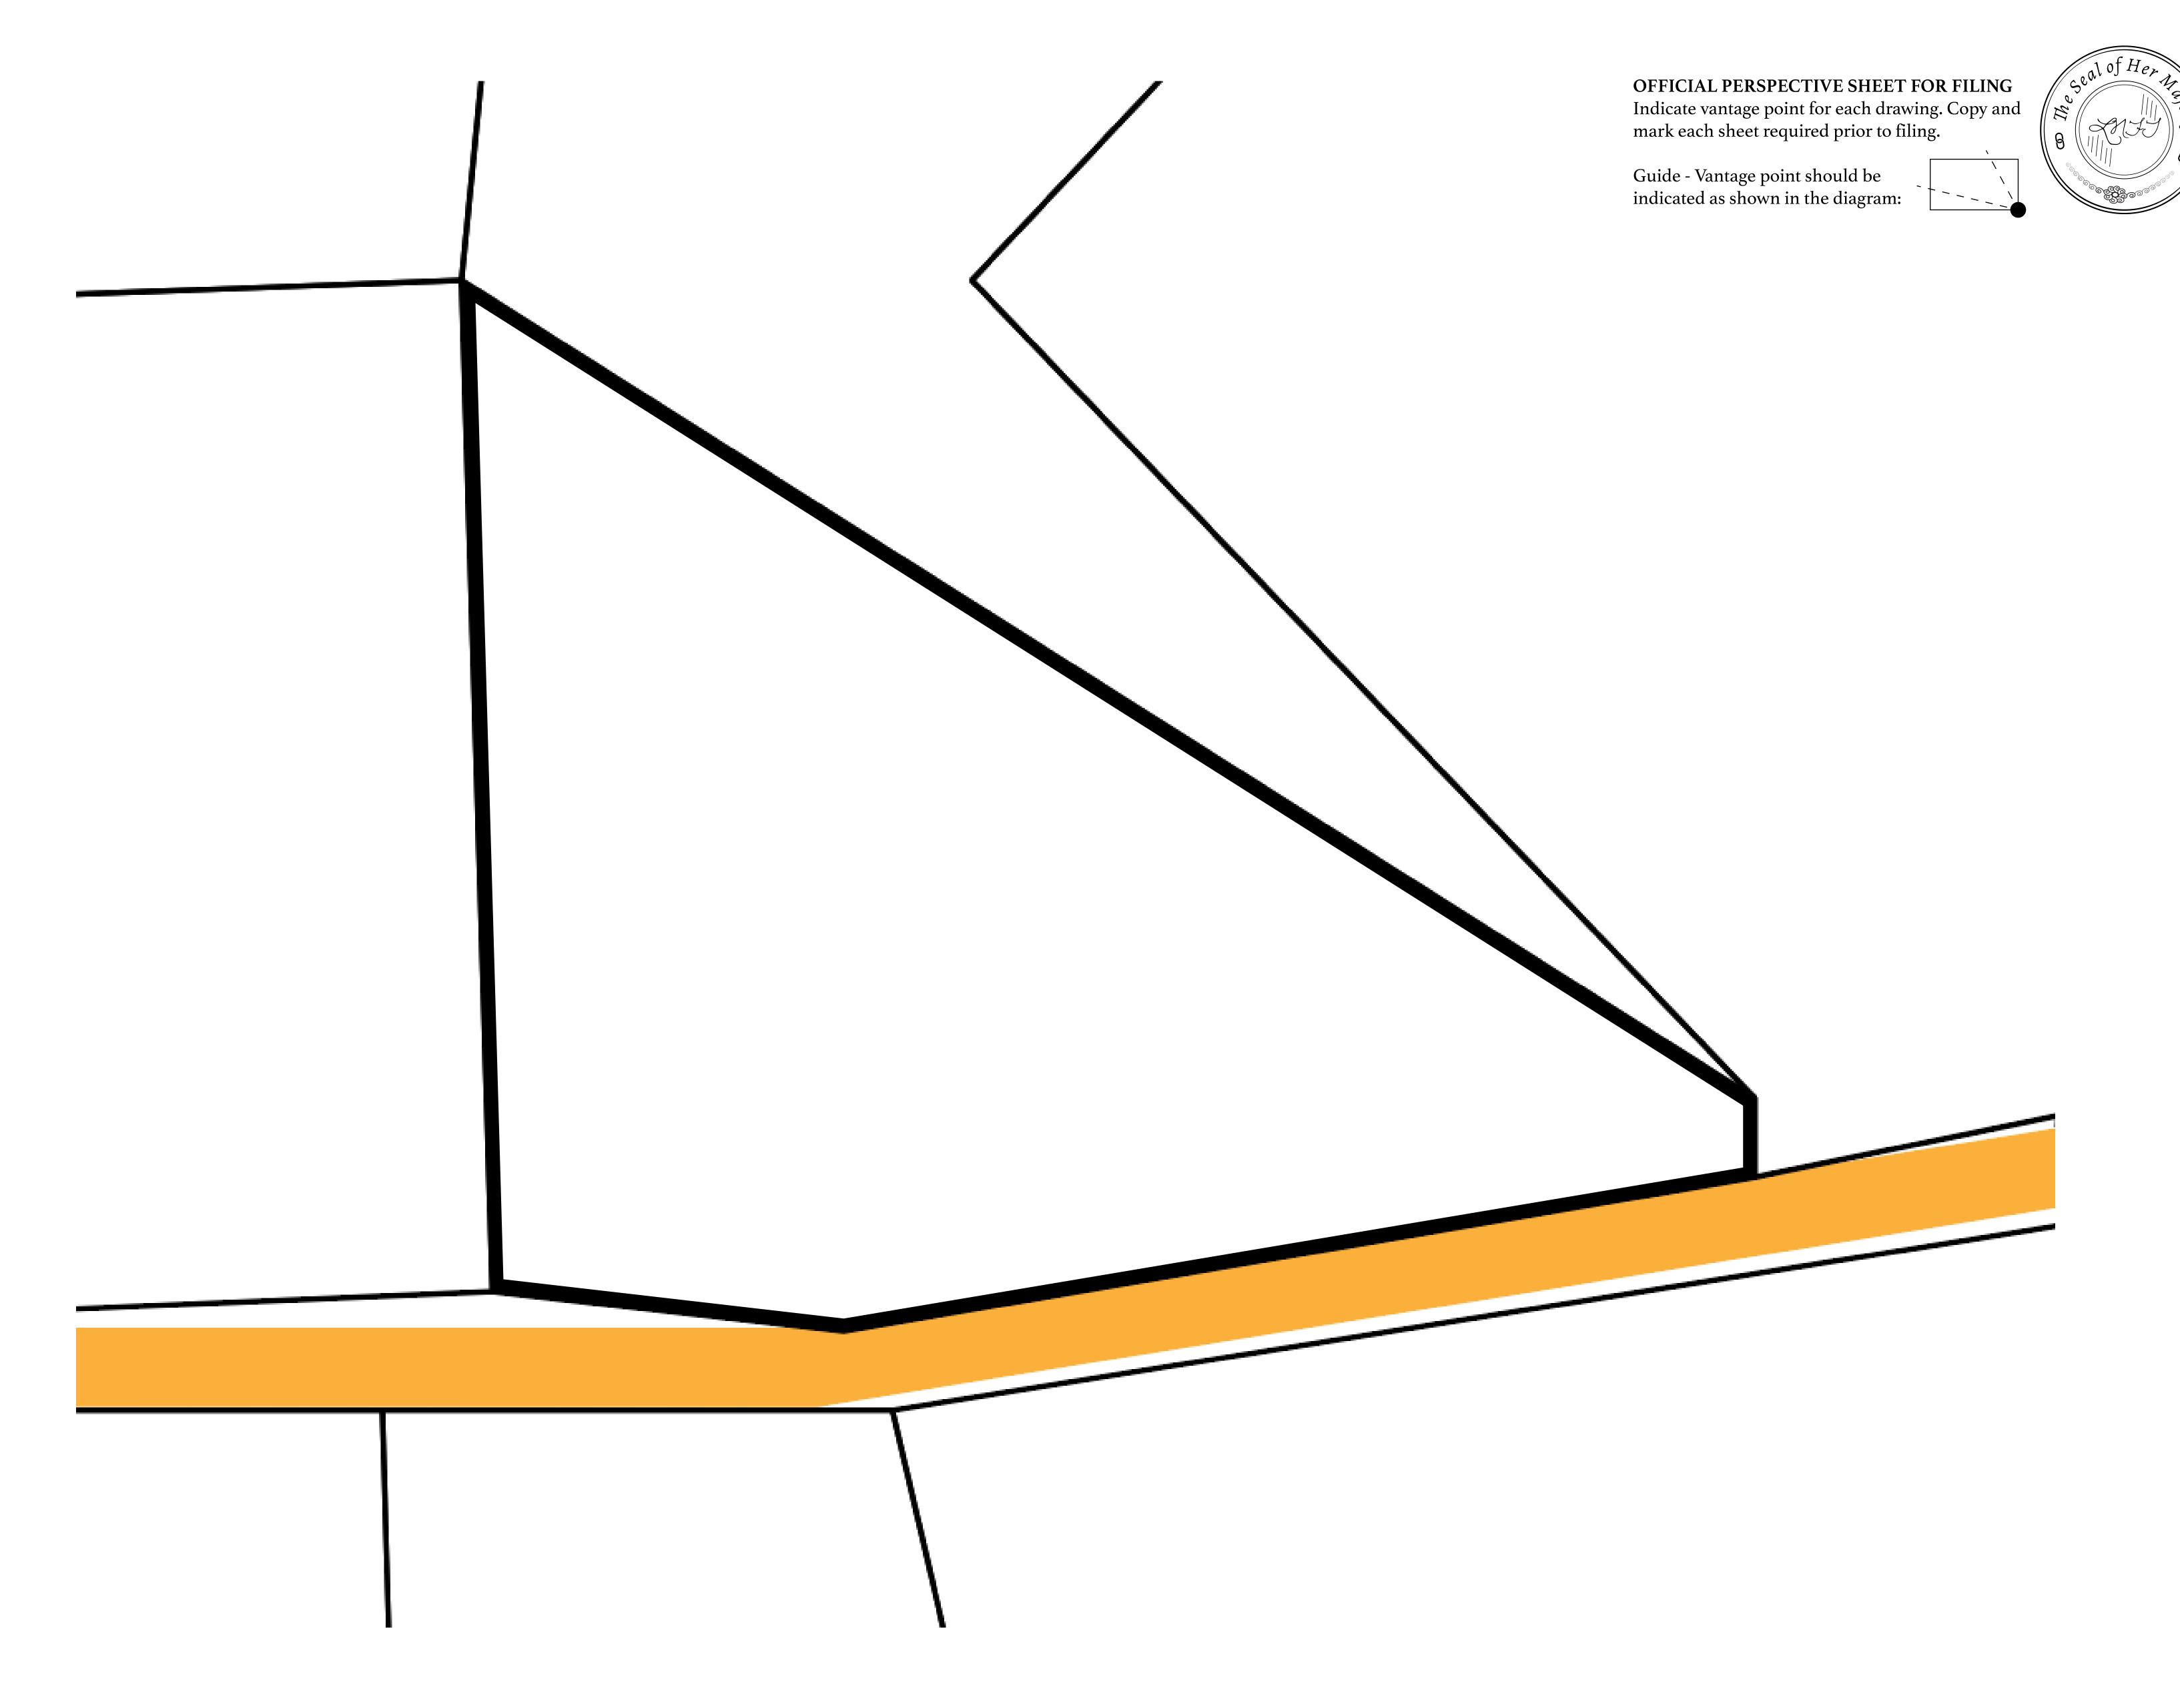

## GEOGRAPHY

COASTLINE 462.64 KM (287.47 MILES)

BORDERS OCEAN, ROYAUME DE SATOSHI, X BY SL & TERRITORIO LTT ST

HIGHEST POINT MOUNT ARES +8120 M

LOWEST POINT NFT PORT 0 M

PLOTS 2284 SCALE 1:50000

## H.M. LNFT Land Registry

TITLE NUMBER

L0907-221121

ADMINISTRATIVE AREA

THE GREAT EMPIRE

ISSUED 22 November 2021

SCALE 1/50000

OWNER ENTITLEMENT

Type W-GE: Share of 0.3% of all BUN sales based on number of NFT Stories minted (rewarded in Credits); Mint 4 NFT Stories