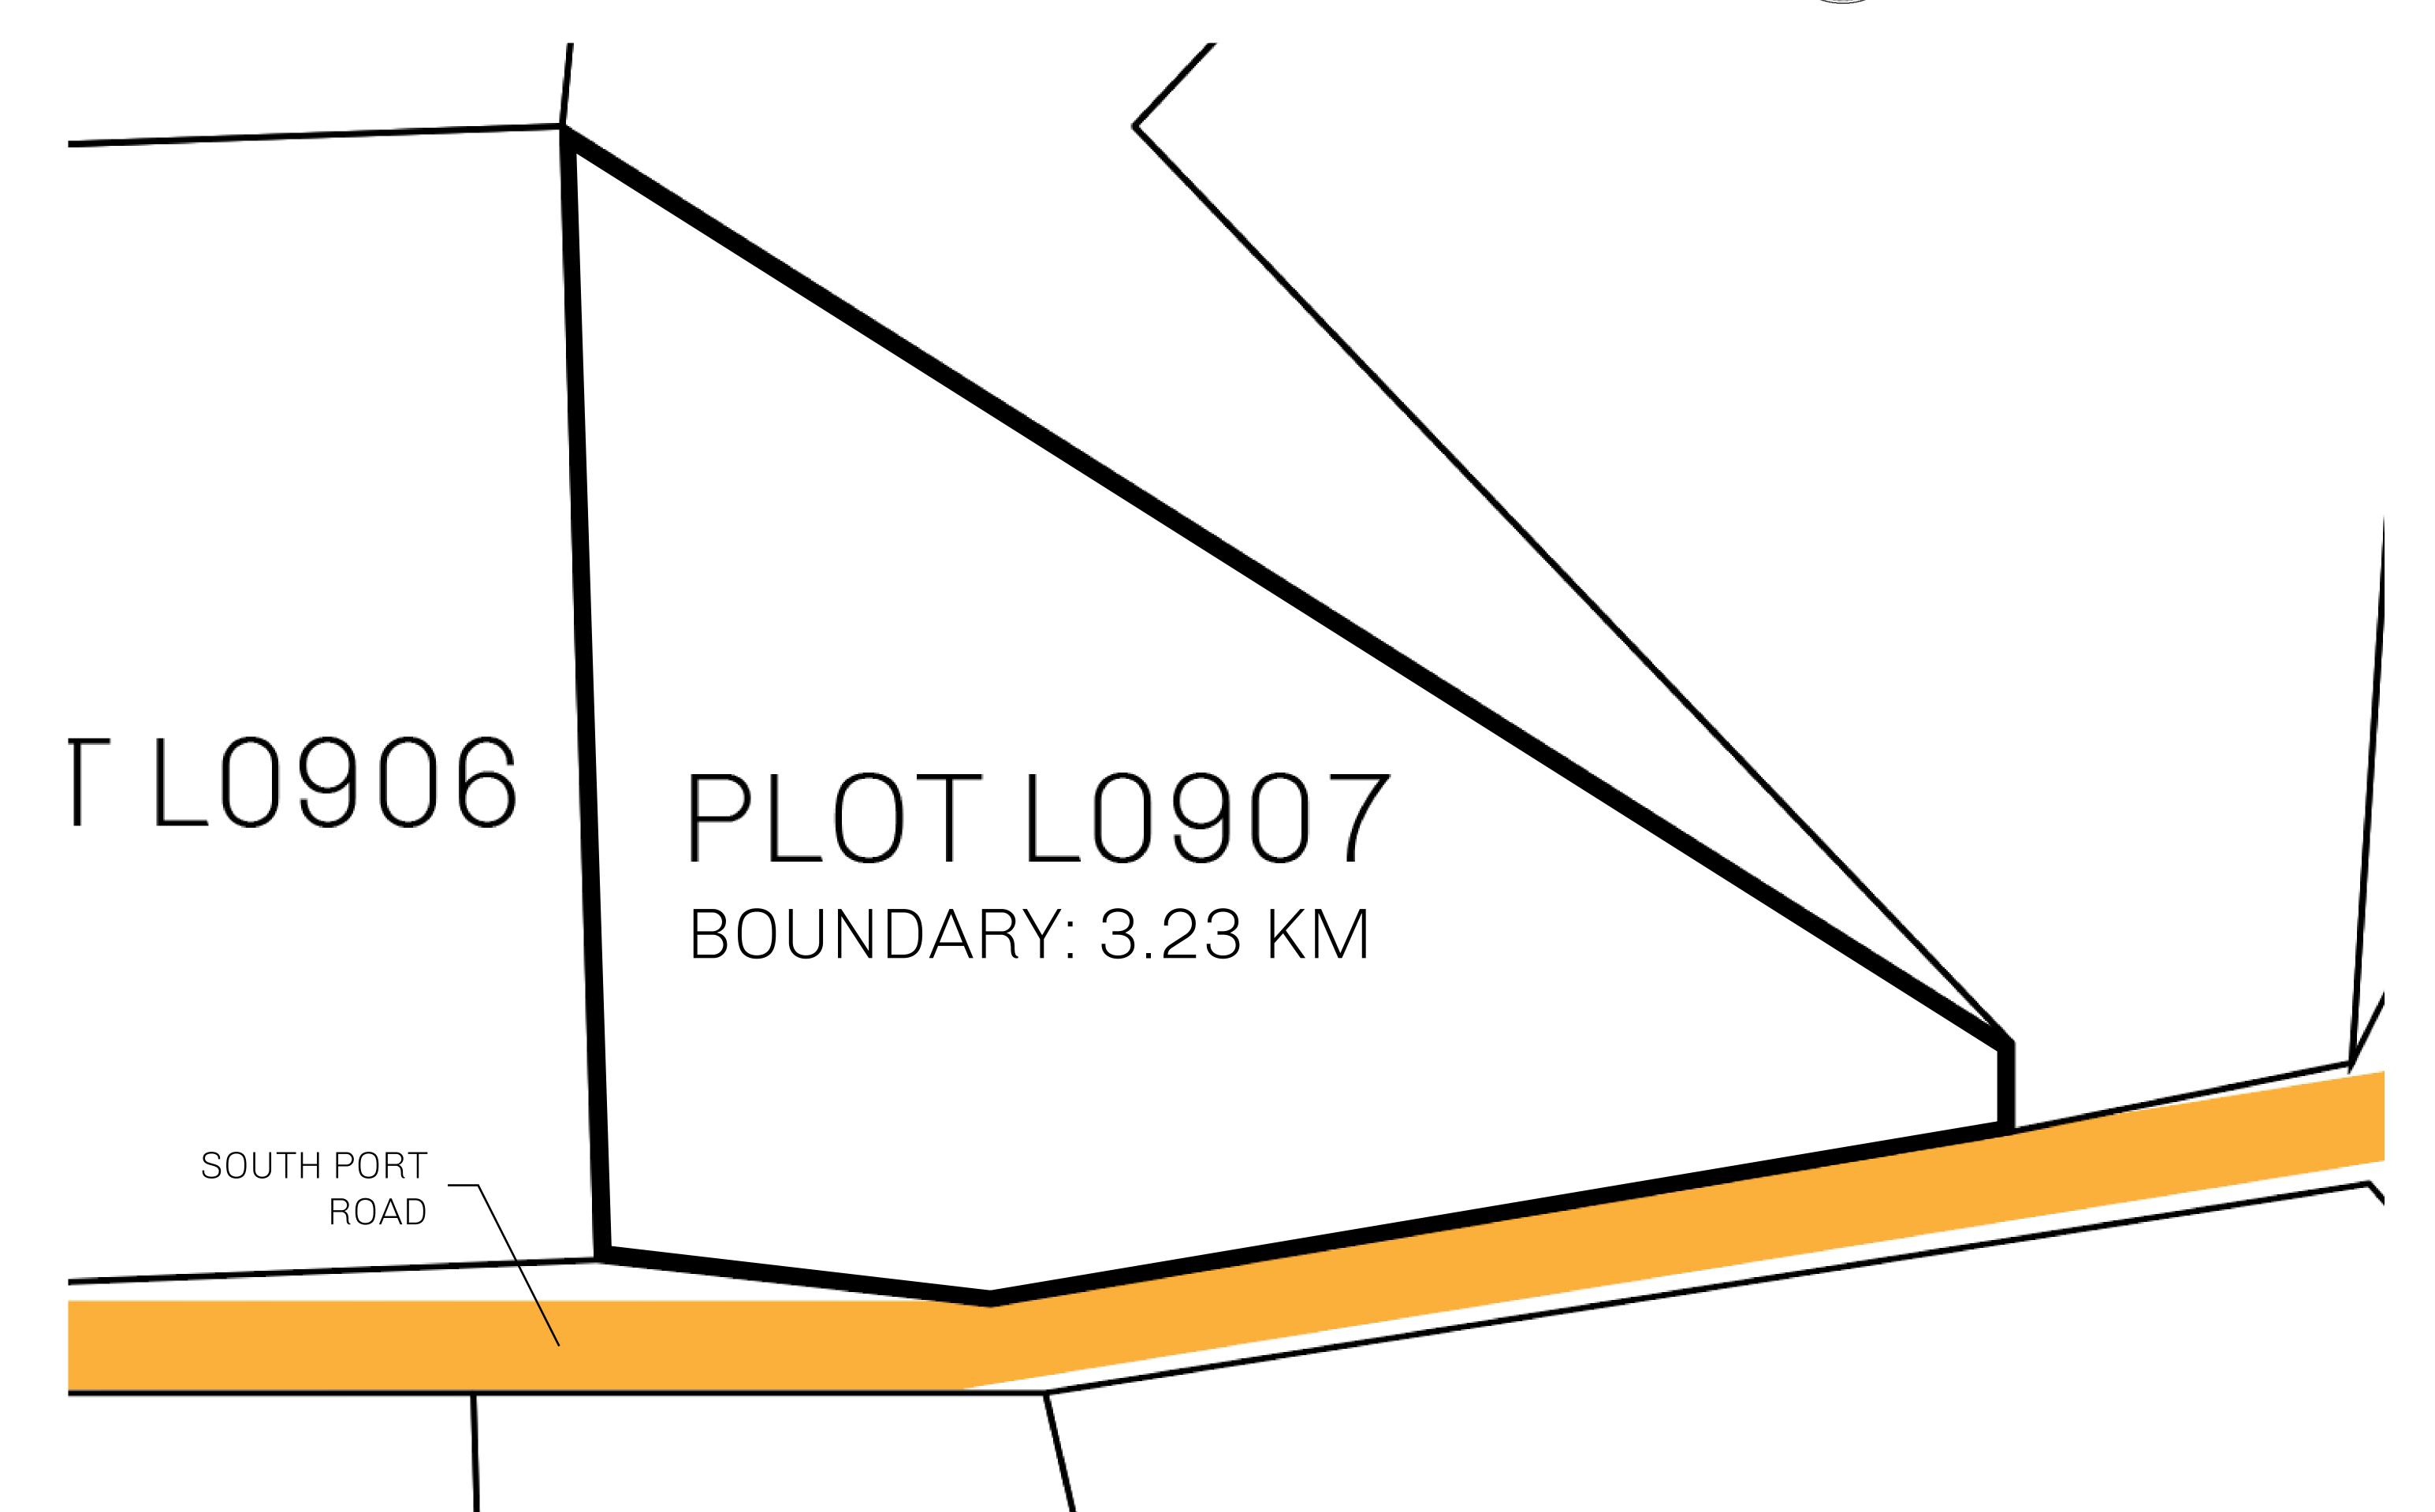

## GEOGRAPHY

COASTLINE 462.64 KM (287.47 MILES)

BORDERS OCEAN, ROYAUME DE SATOSHI, X BY SL & TERRITORIO LTT ST

HIGHEST POINT MOUNT ARES +8120 M

LOWEST POINT NFT PORT 0 M

PLOTS 2284 SCALE 1:50000

## H.M. LNFT Land Registry

TITLE NUMBER

L0907-221121

ADMINISTRATIVE AREA

THE GREAT EMPIRE

ISSUED 22 November 2021

SCALE 1/50000

OWNER ENTITLEMENT

Type W-GE: Share of 0.3% of all BUN sales based on number of NFT Stories minted (rewarded in Credits); Mint 4 NFT Stories