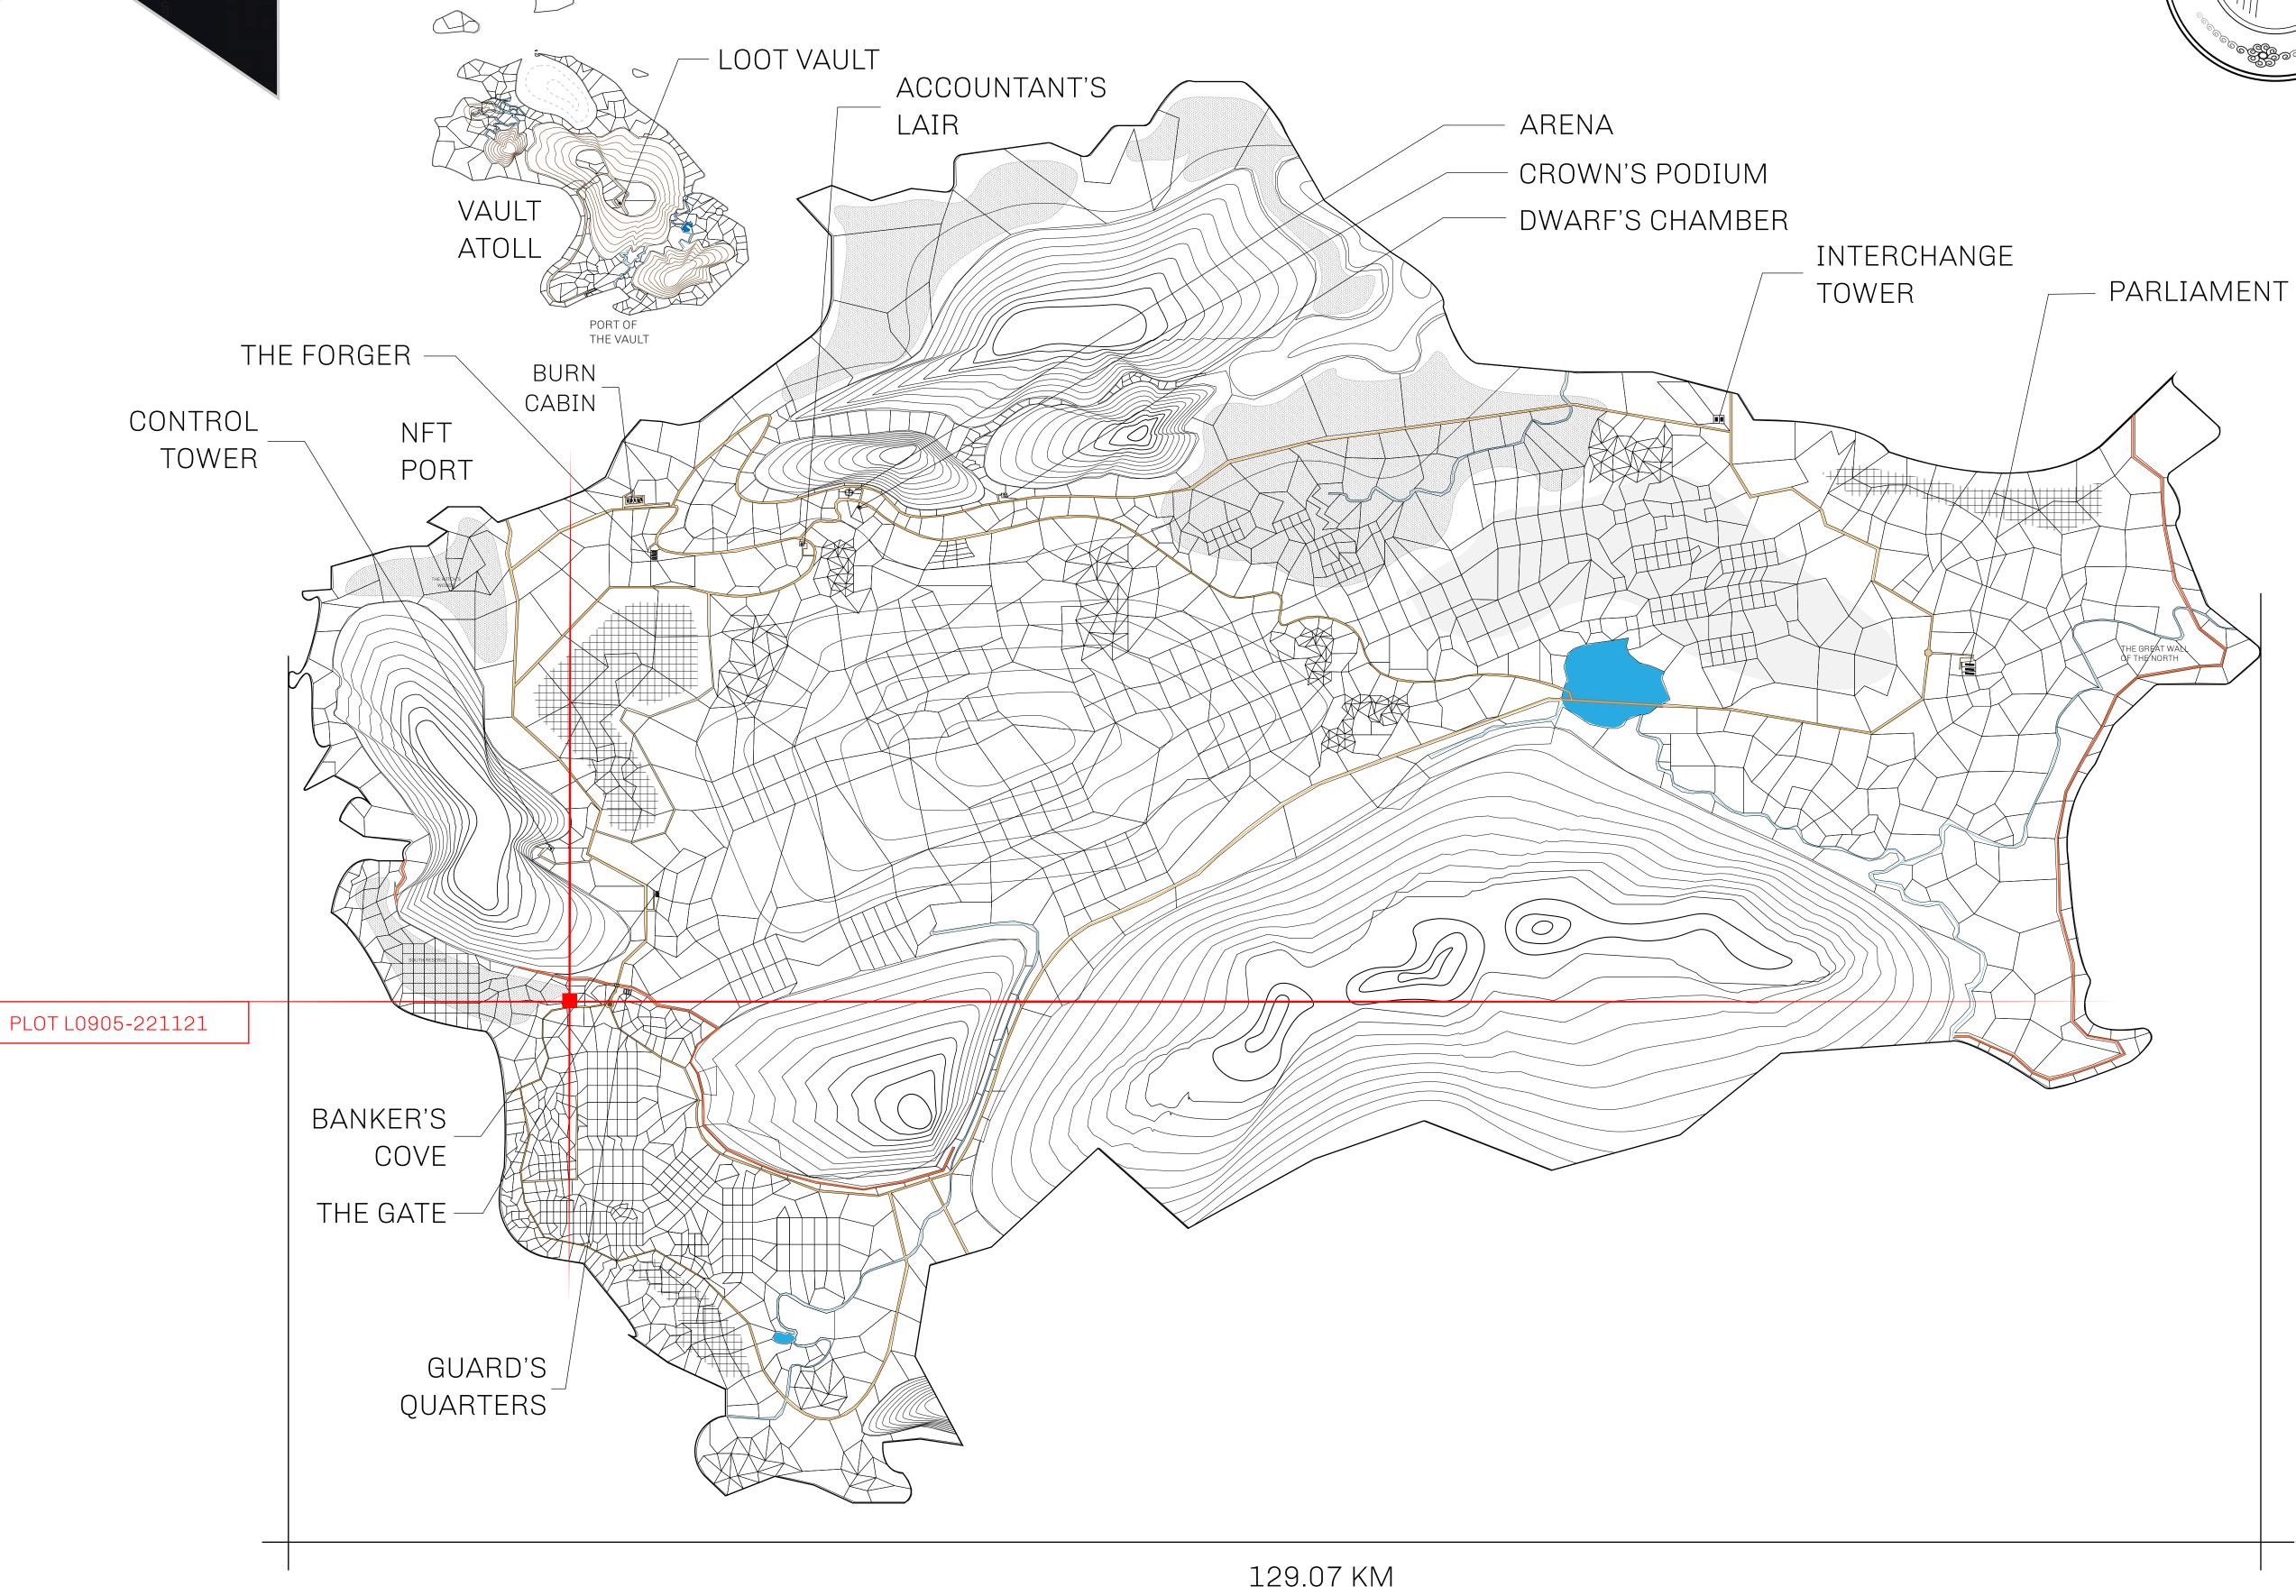

## **GEOGRAPHY**

COASTLINE 462.64 KM (287.47 MILES)

BORDERS OCEAN, ROYAUME DE SATOSHI, X BY SL & TERRITORIO LTT ST

HIGHEST POINT MOUNT ARES +8120 M

LOWEST POINT NFT PORT 0 M

PLOTS 2284 SCALE 1:50000

## H.M. LNFT Land Registry

TITLE NUMBER

L0905-221121

ADMINISTRATIVE AREA

THE GREAT EMPIRE

ISSUED 22 November 2021

SCALE 1/50000

OWNER ENTITLEMENT