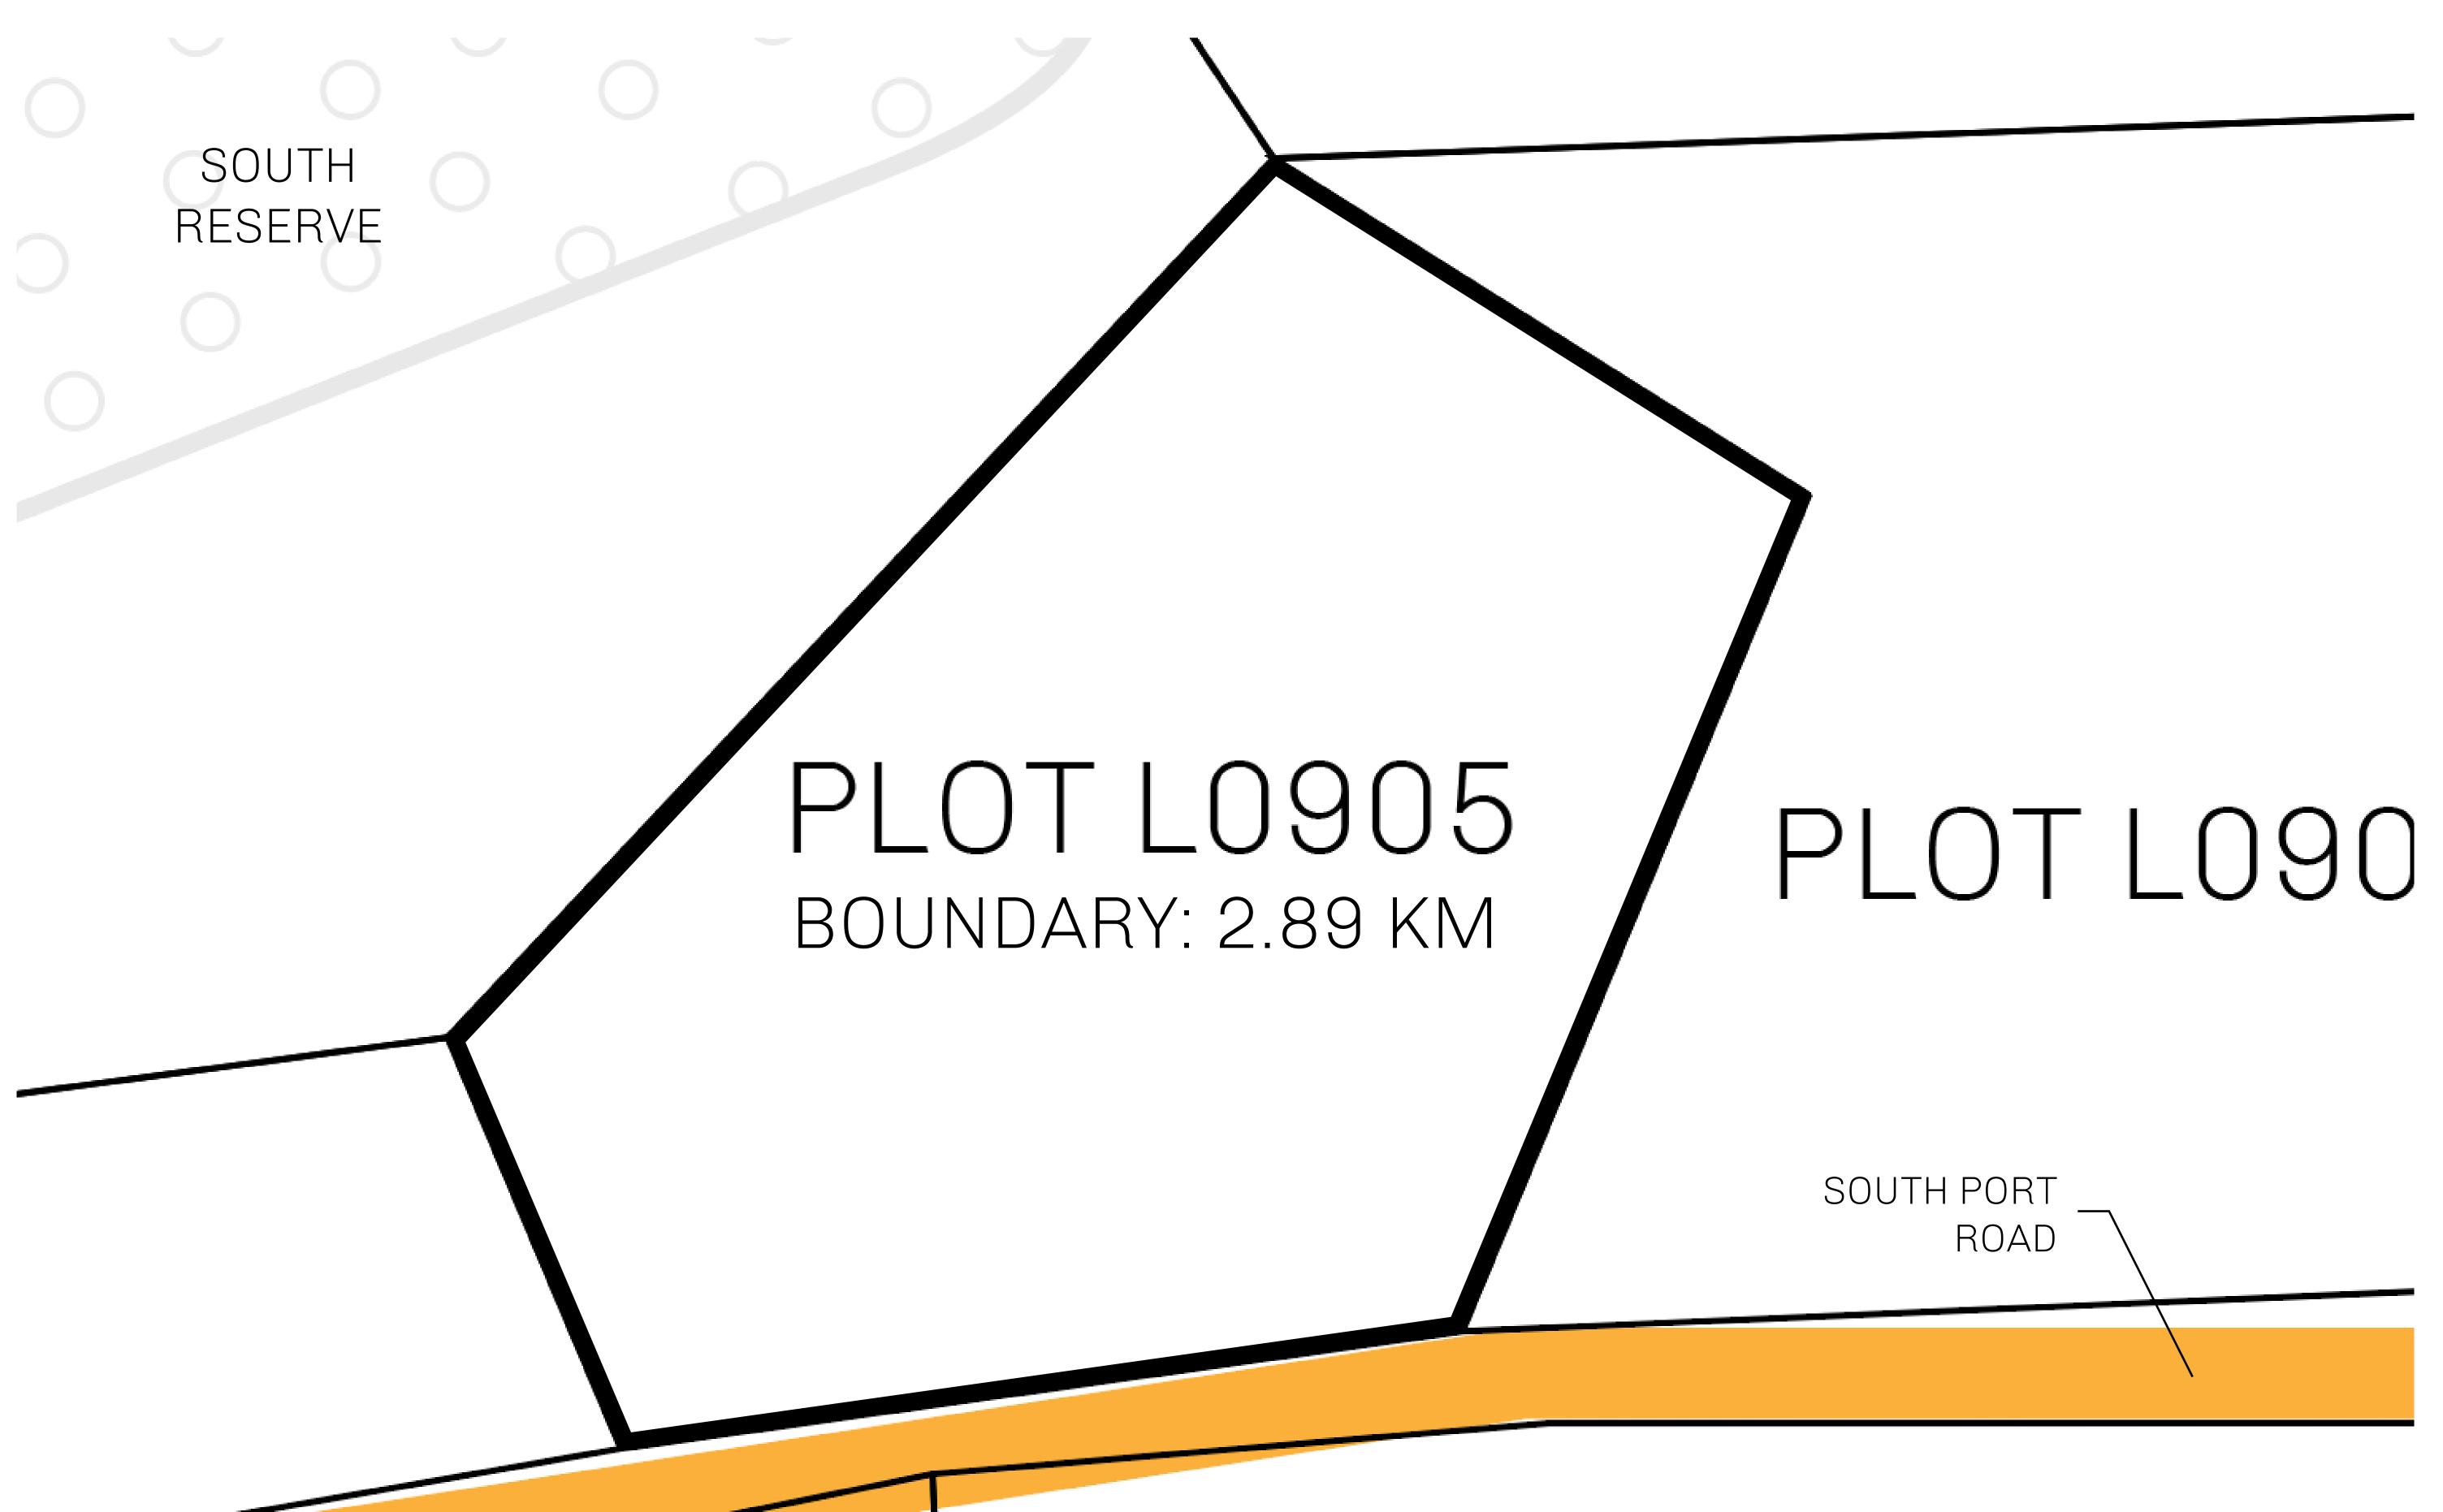

## **GEOGRAPHY**

COASTLINE 462.64 KM (287.47 MILES)

BORDERS OCEAN, ROYAUME DE SATOSHI, X BY SL & TERRITORIO LTT ST

HIGHEST POINT MOUNT ARES +8120 M

LOWEST POINT NFT PORT 0 M

PLOTS 2284 SCALE 1:50000

## H.M. LNFT Land Registry

TITLE NUMBER

L0905-221121

ADMINISTRATIVE AREA

THE GREAT EMPIRE

ISSUED 22 November 2021

SCALE 1/50000

OWNER ENTITLEMENT