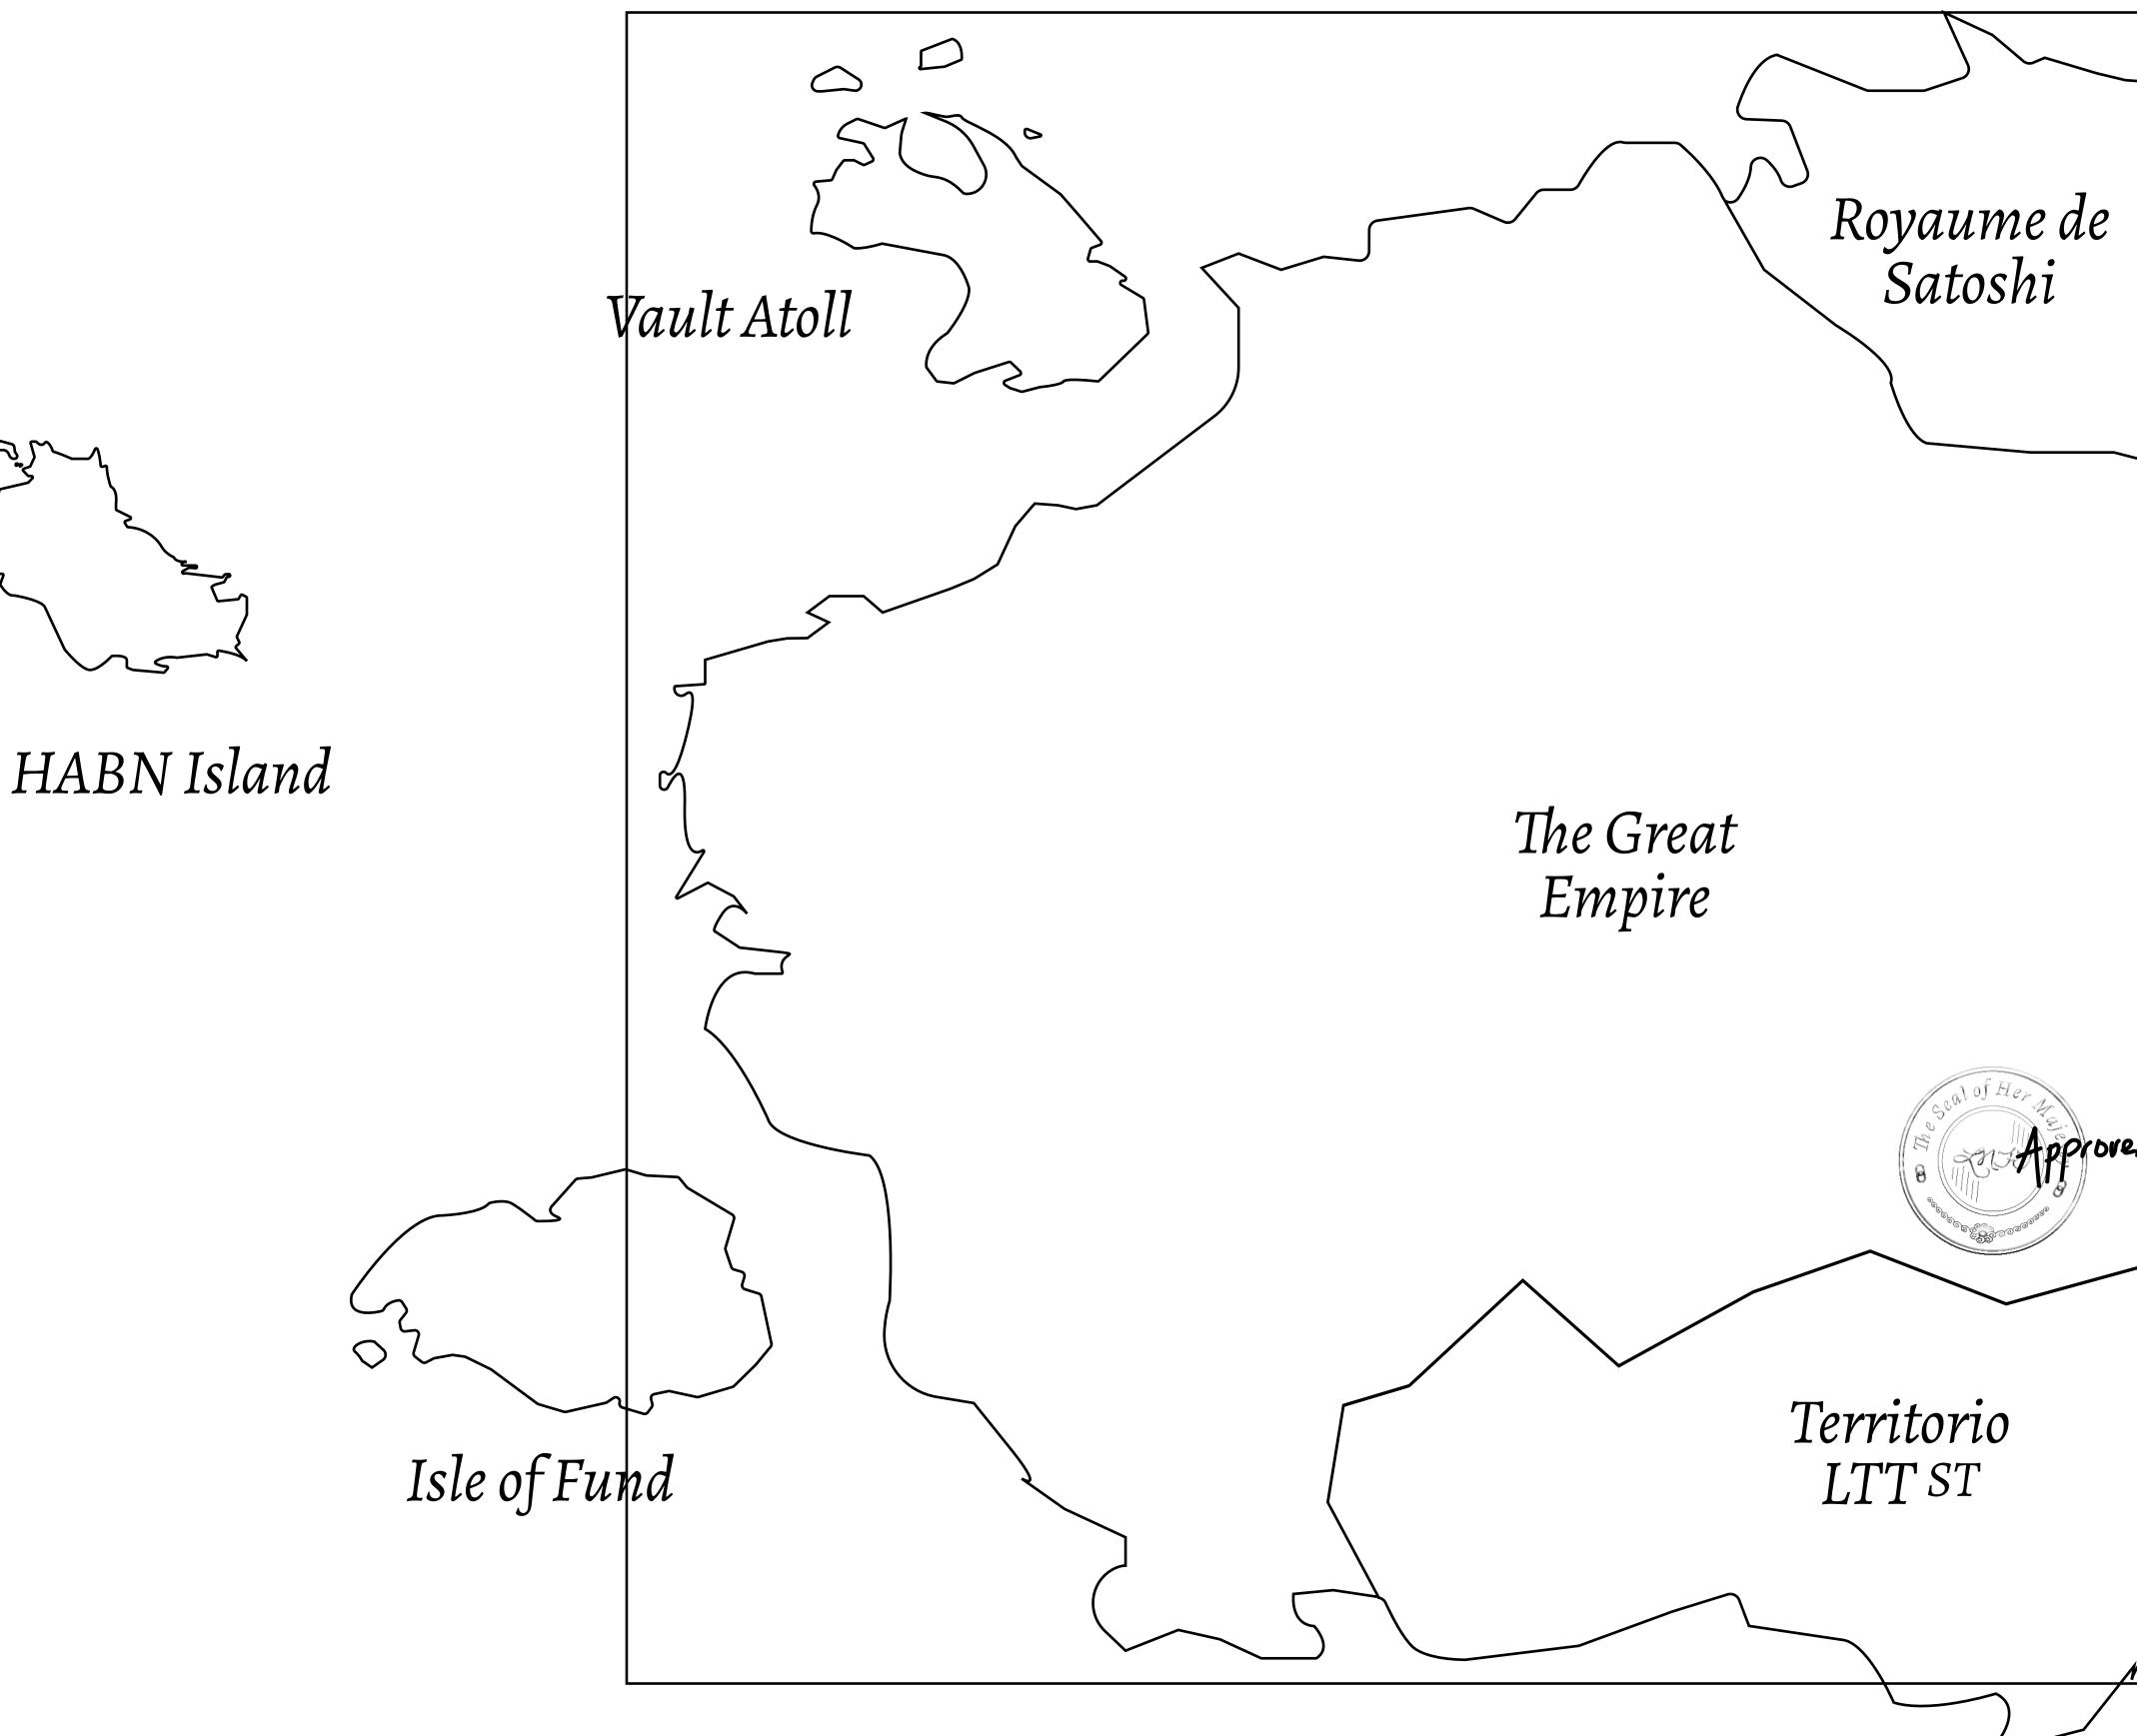

## LOOT NFT WORLD

 $\int$ 







## HER MAJESTY'S GATED WORLD









SOUTH

RESERVE

## H.M. LNFT Land Registry

ADMINISTRATIVE AREA

OWNER ENTITLEMENT

**THE GREAT** 

Type W-GE: SI (rewarded in C

|                                                                      | TITLE NUMBER<br>L0904-221121 |                  |       |               |
|----------------------------------------------------------------------|------------------------------|------------------|-------|---------------|
| y                                                                    |                              |                  |       |               |
| <b>EMPIRE</b>                                                        | ISSUED                       | 22 November 2021 | Jo.J. | SCALE 1/50000 |
| Share of 0.3% of all BUN sales based