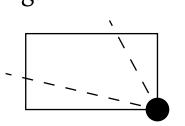

## PLOT L0904 BOUNDARY: 3.27 KM

**OFFICIAL PERSPECTIVE SHEET FOR FILING** Indicate vantage point for each drawing. Copy and mark each sheet required prior to filing.

Guide - Vantage point should be indicated as shown in the diagram: