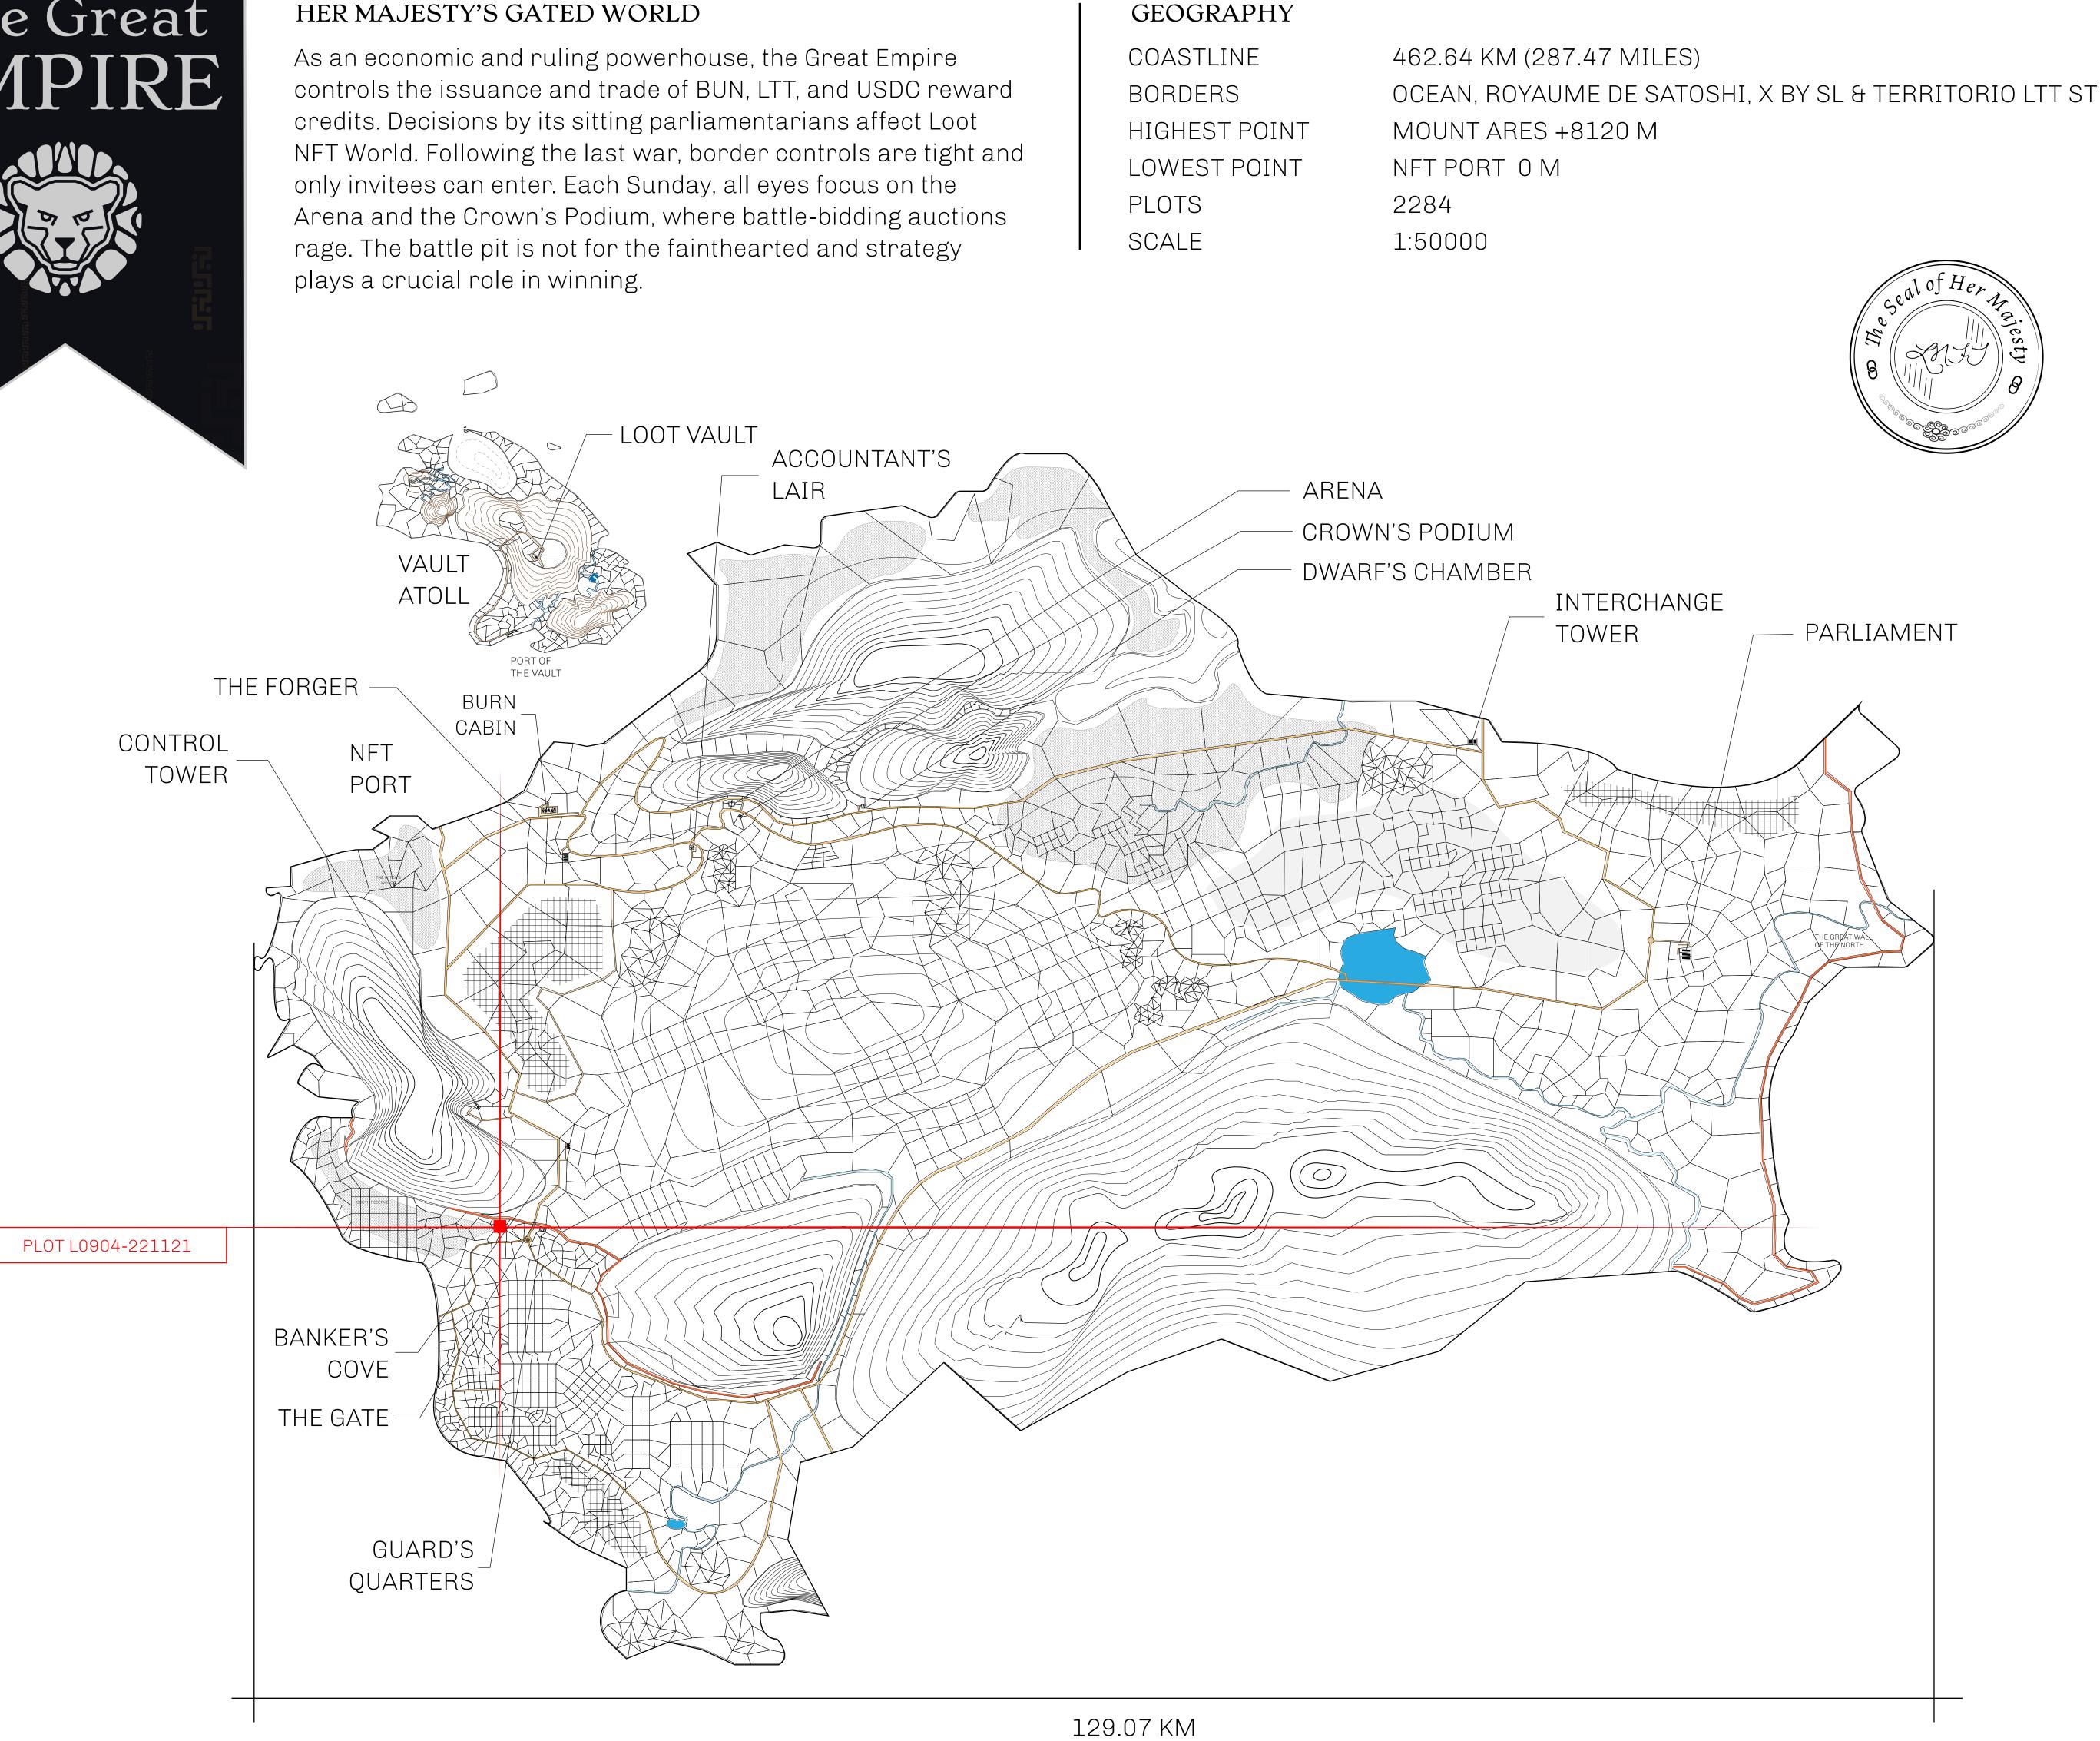

## H.M. LNFT Land Registry

ADMINISTRATIVE AREA

OWNER ENTITLEMENT

**THE GREAT** 

Type W-GE: SI (rewarded in C

|                                                                      | TITLE NUMBER<br>L0904-221121 |                  |       |               |
|----------------------------------------------------------------------|------------------------------|------------------|-------|---------------|
| y                                                                    |                              |                  |       |               |
| <b>EMPIRE</b>                                                        | ISSUED                       | 22 November 2021 | Jo.J. | SCALE 1/50000 |
| Share of 0.3% of all BUN sales based on number of NFT Stories minted |                              |                  |       |               |

(rewarded in Credits); Mint 4 NFT Stories

## PLOT L0904 BOUNDARY: 3.27 KM

**OFFICIAL PERSPECTIVE SHEET FOR FILING** Indicate vantage point for each drawing. Copy and mark each sheet required prior to filing.

Guide - Vantage point should be indicated as shown in the diagram: