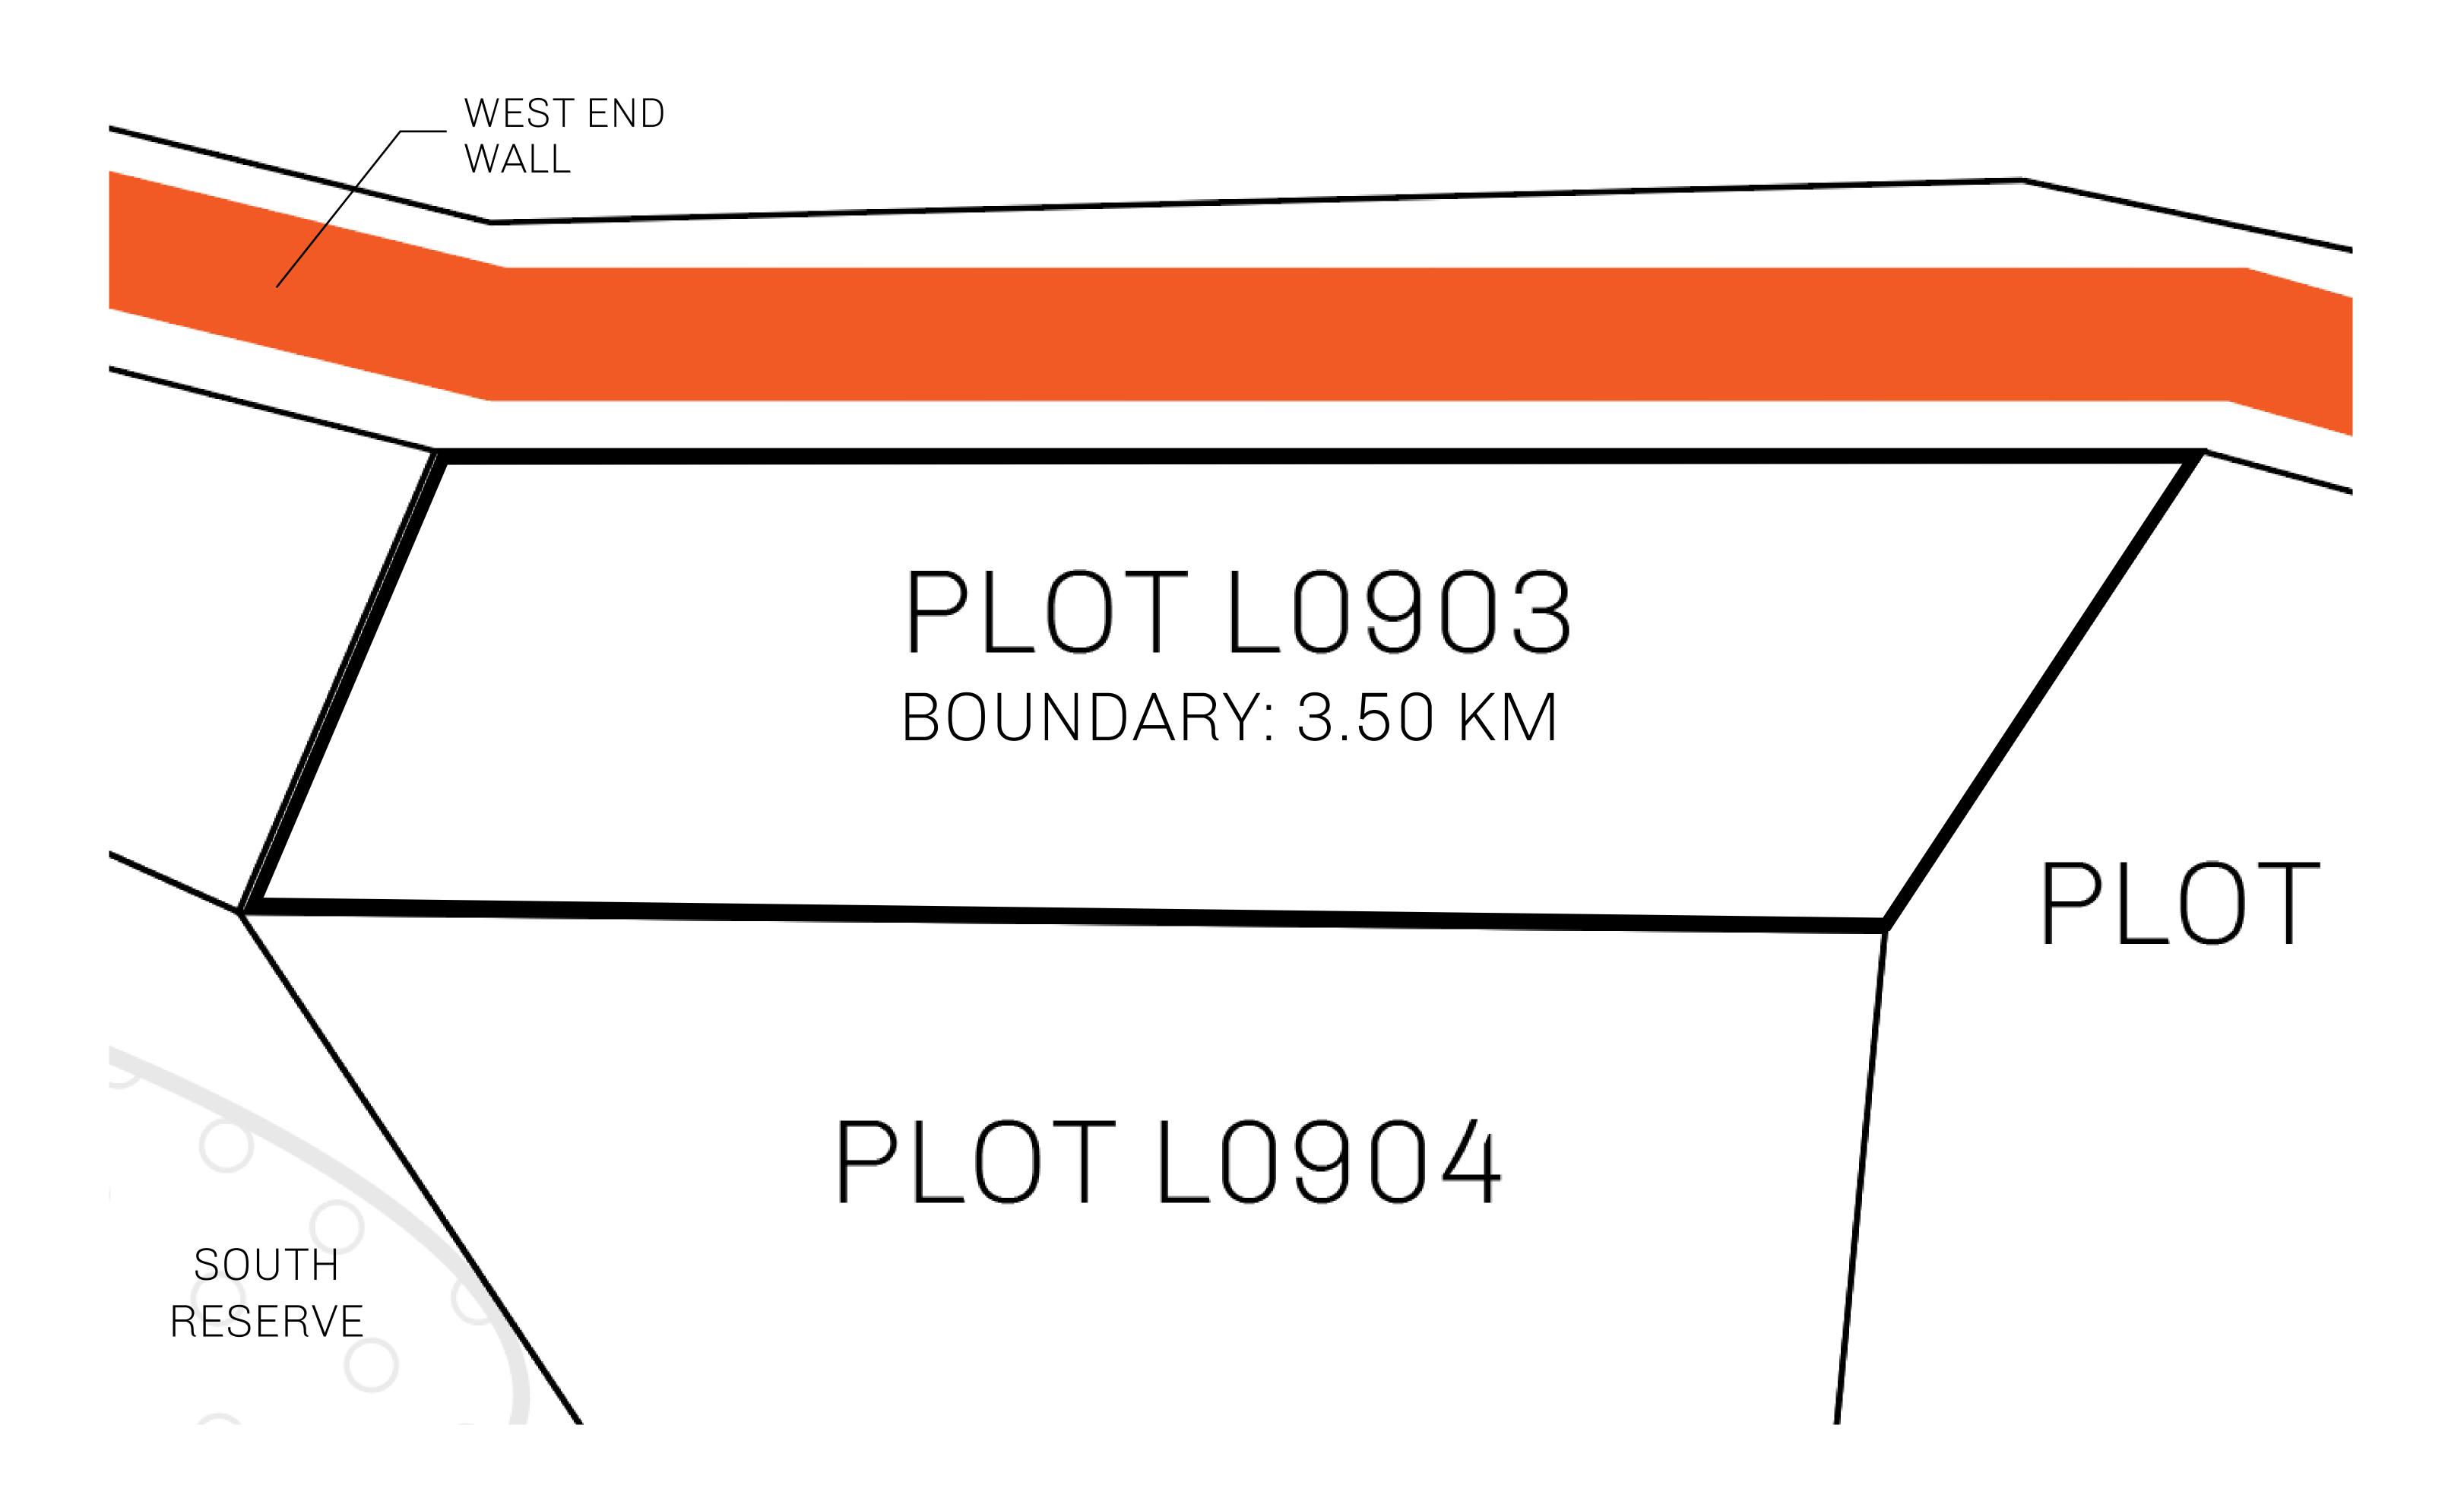

## **GEOGRAPHY**

COASTLINE 462.64 KM (287.47 MILES)

BORDERS OCEAN, ROYAUME DE SATOSHI, X BY SL & TERRITORIO LTT ST

HIGHEST POINT MOUNT ARES +8120 M

LOWEST POINT NFT PORT 0 M

PLOTS 2284 SCALE 1:50000

## H.M. LNFT Land Registry

TITLE NUMBER

L0903-221121

ADMINISTRATIVE AREA

THE GREAT EMPIRE

ISSUED 22 November 2021

SCALE **1/50000** 

OWNER ENTITLEMENT

Type W-GE: Share of 0.3% of all BUN sales based on number of NFT Stories minted (rewarded in Credits); Mint 4 NFT Stories