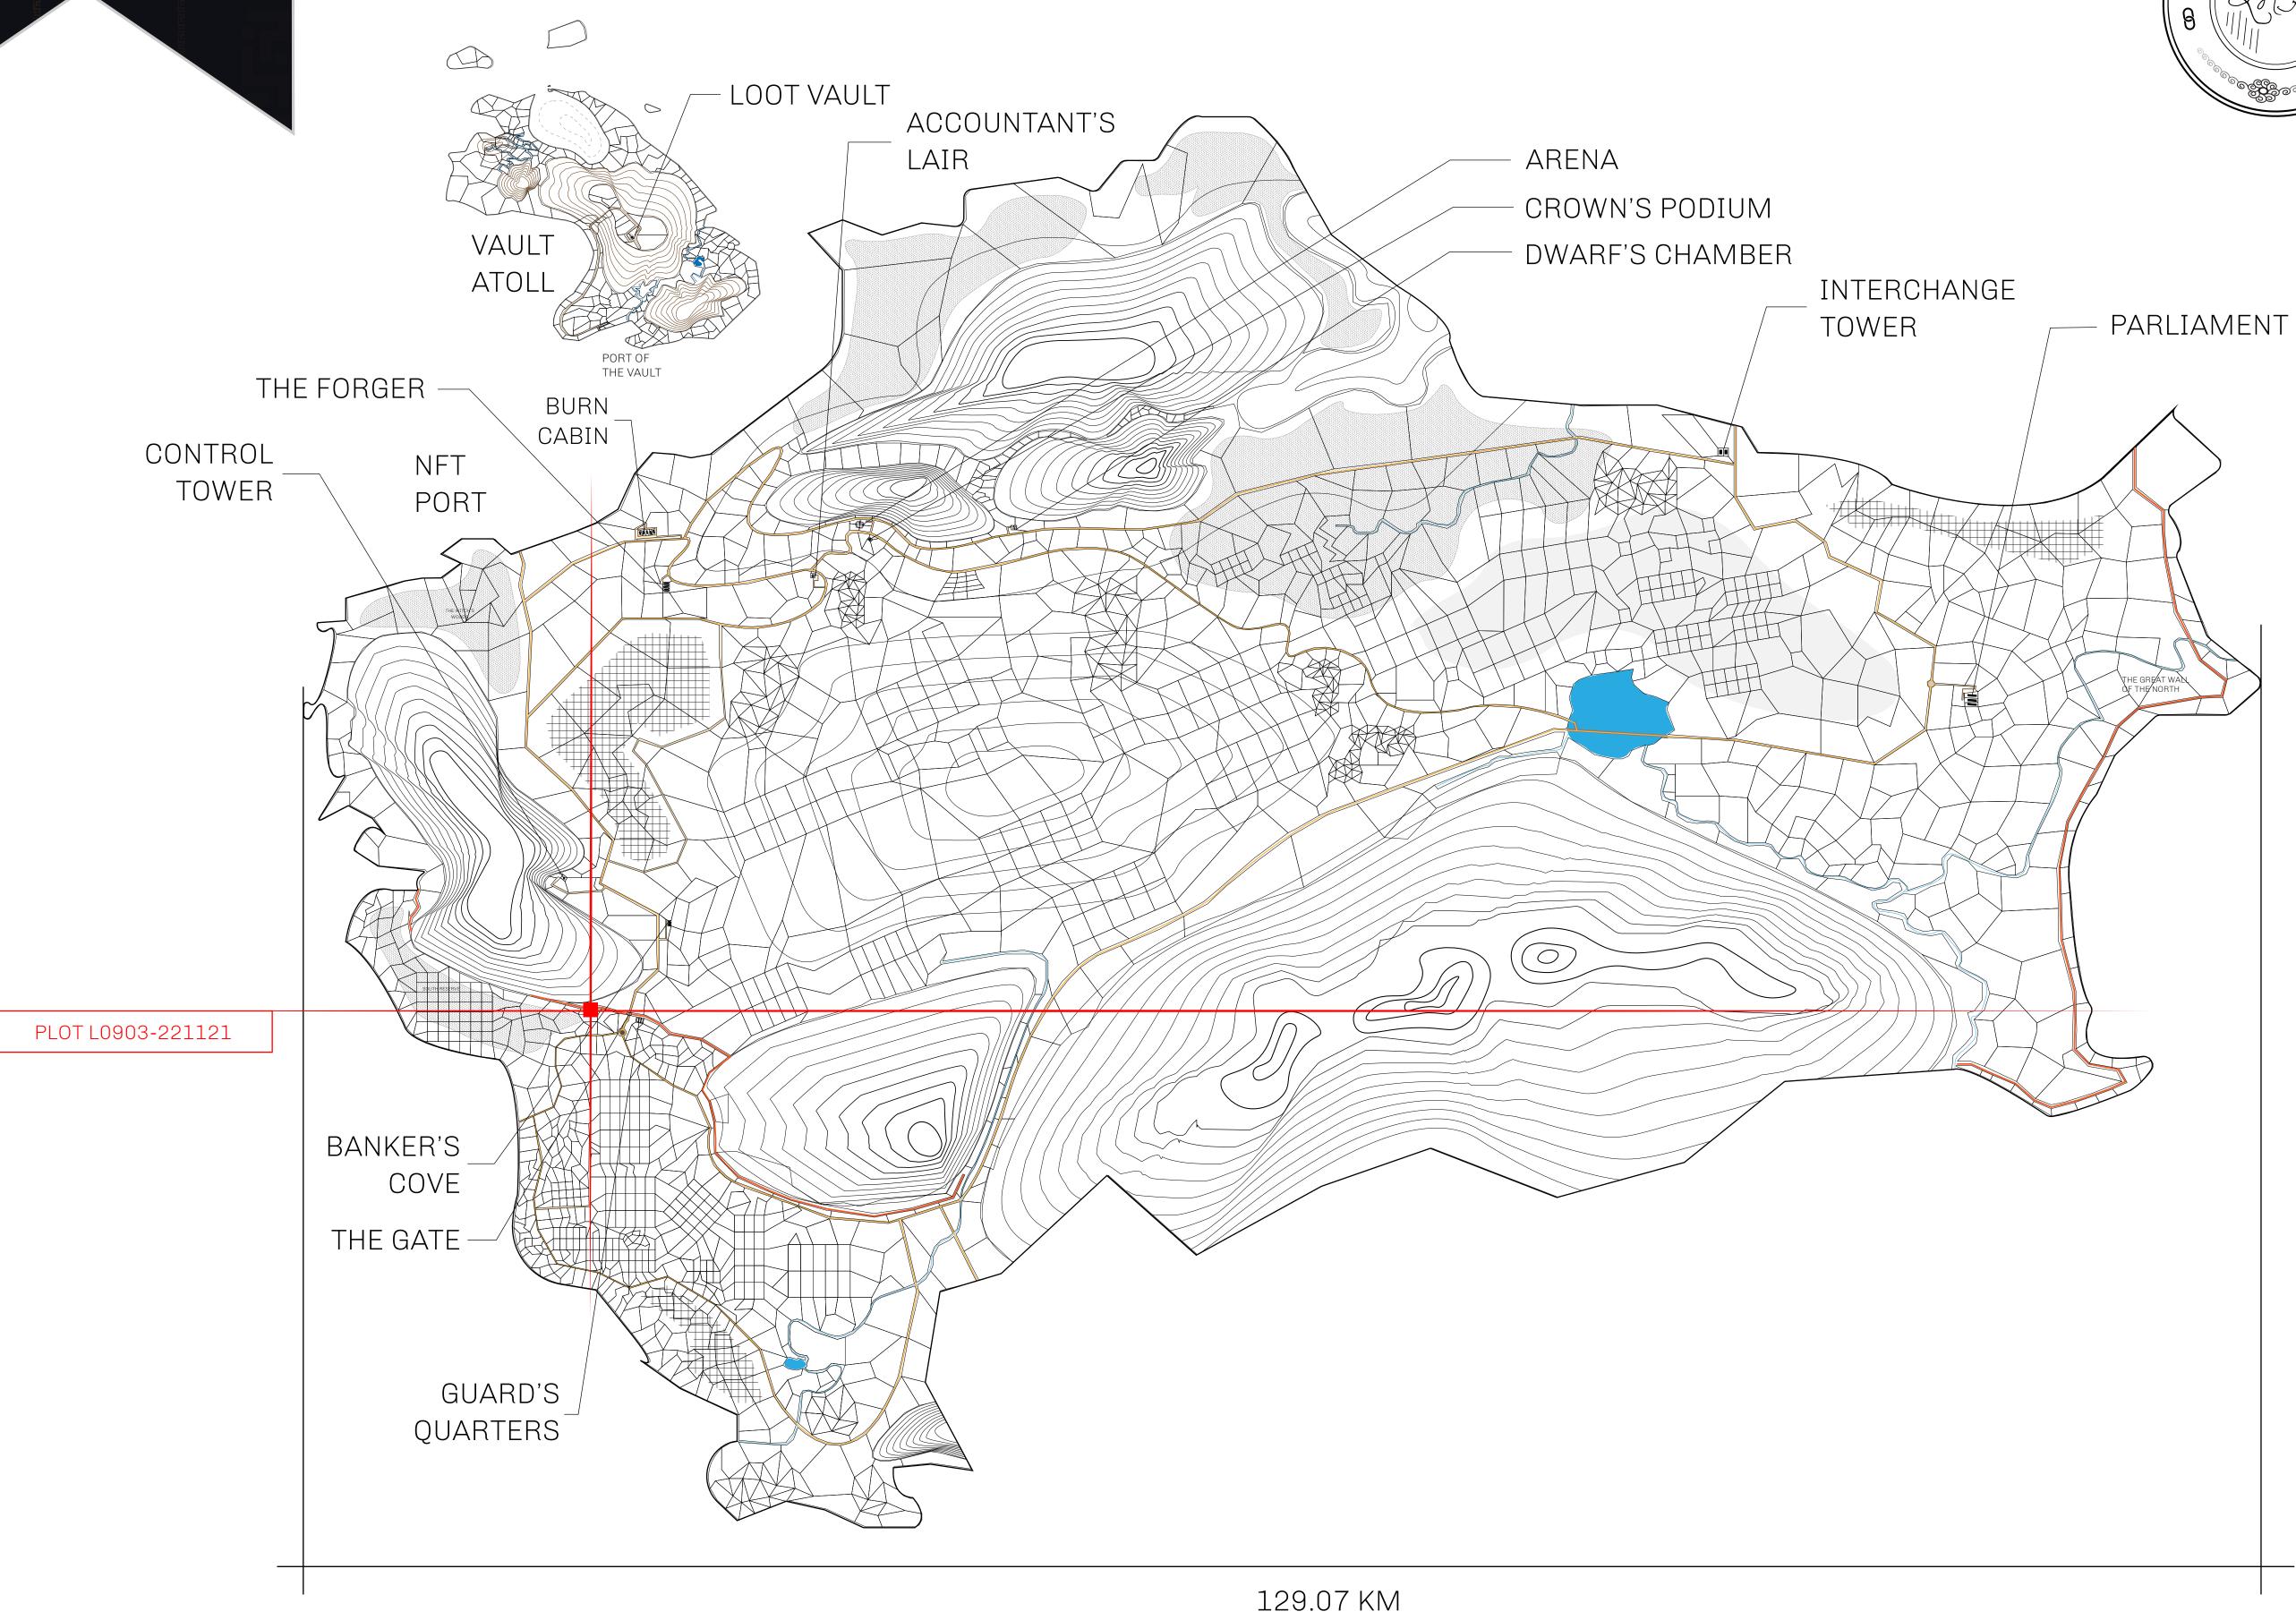

## HER MAJESTY'S GATED WORLD

As an economic and ruling powerhouse, the Great Empire controls the issuance and trade of BUN, LTT, and USDC reward credits. Decisions by its sitting parliamentarians affect Loot NFT World. Following the last war, border controls are tight and only invitees can enter. Each Sunday, all eyes focus on the Arena and the Crown's Podium, where battle-bidding auctions rage. The battle pit is not for the fainthearted and strategy plays a crucial role in winning.

## **GEOGRAPHY**

COASTLINE 462.64 KM (287.47 MILES)

BORDERS OCEAN, ROYAUME DE SATOSHI, X BY SL & TERRITORIO LTT ST

HIGHEST POINT MOUNT ARES +8120 M

LOWEST POINT NFT PORT 0 M

PLOTS 2284 SCALE 1:50000

## H.M. LNFT Land Registry

TITLE NUMBER

L0903-221121

ADMINISTRATIVE AREA

THE GREAT EMPIRE

ISSUED 22 November 2021

SCALE **1/50000** 

OWNER ENTITLEMENT