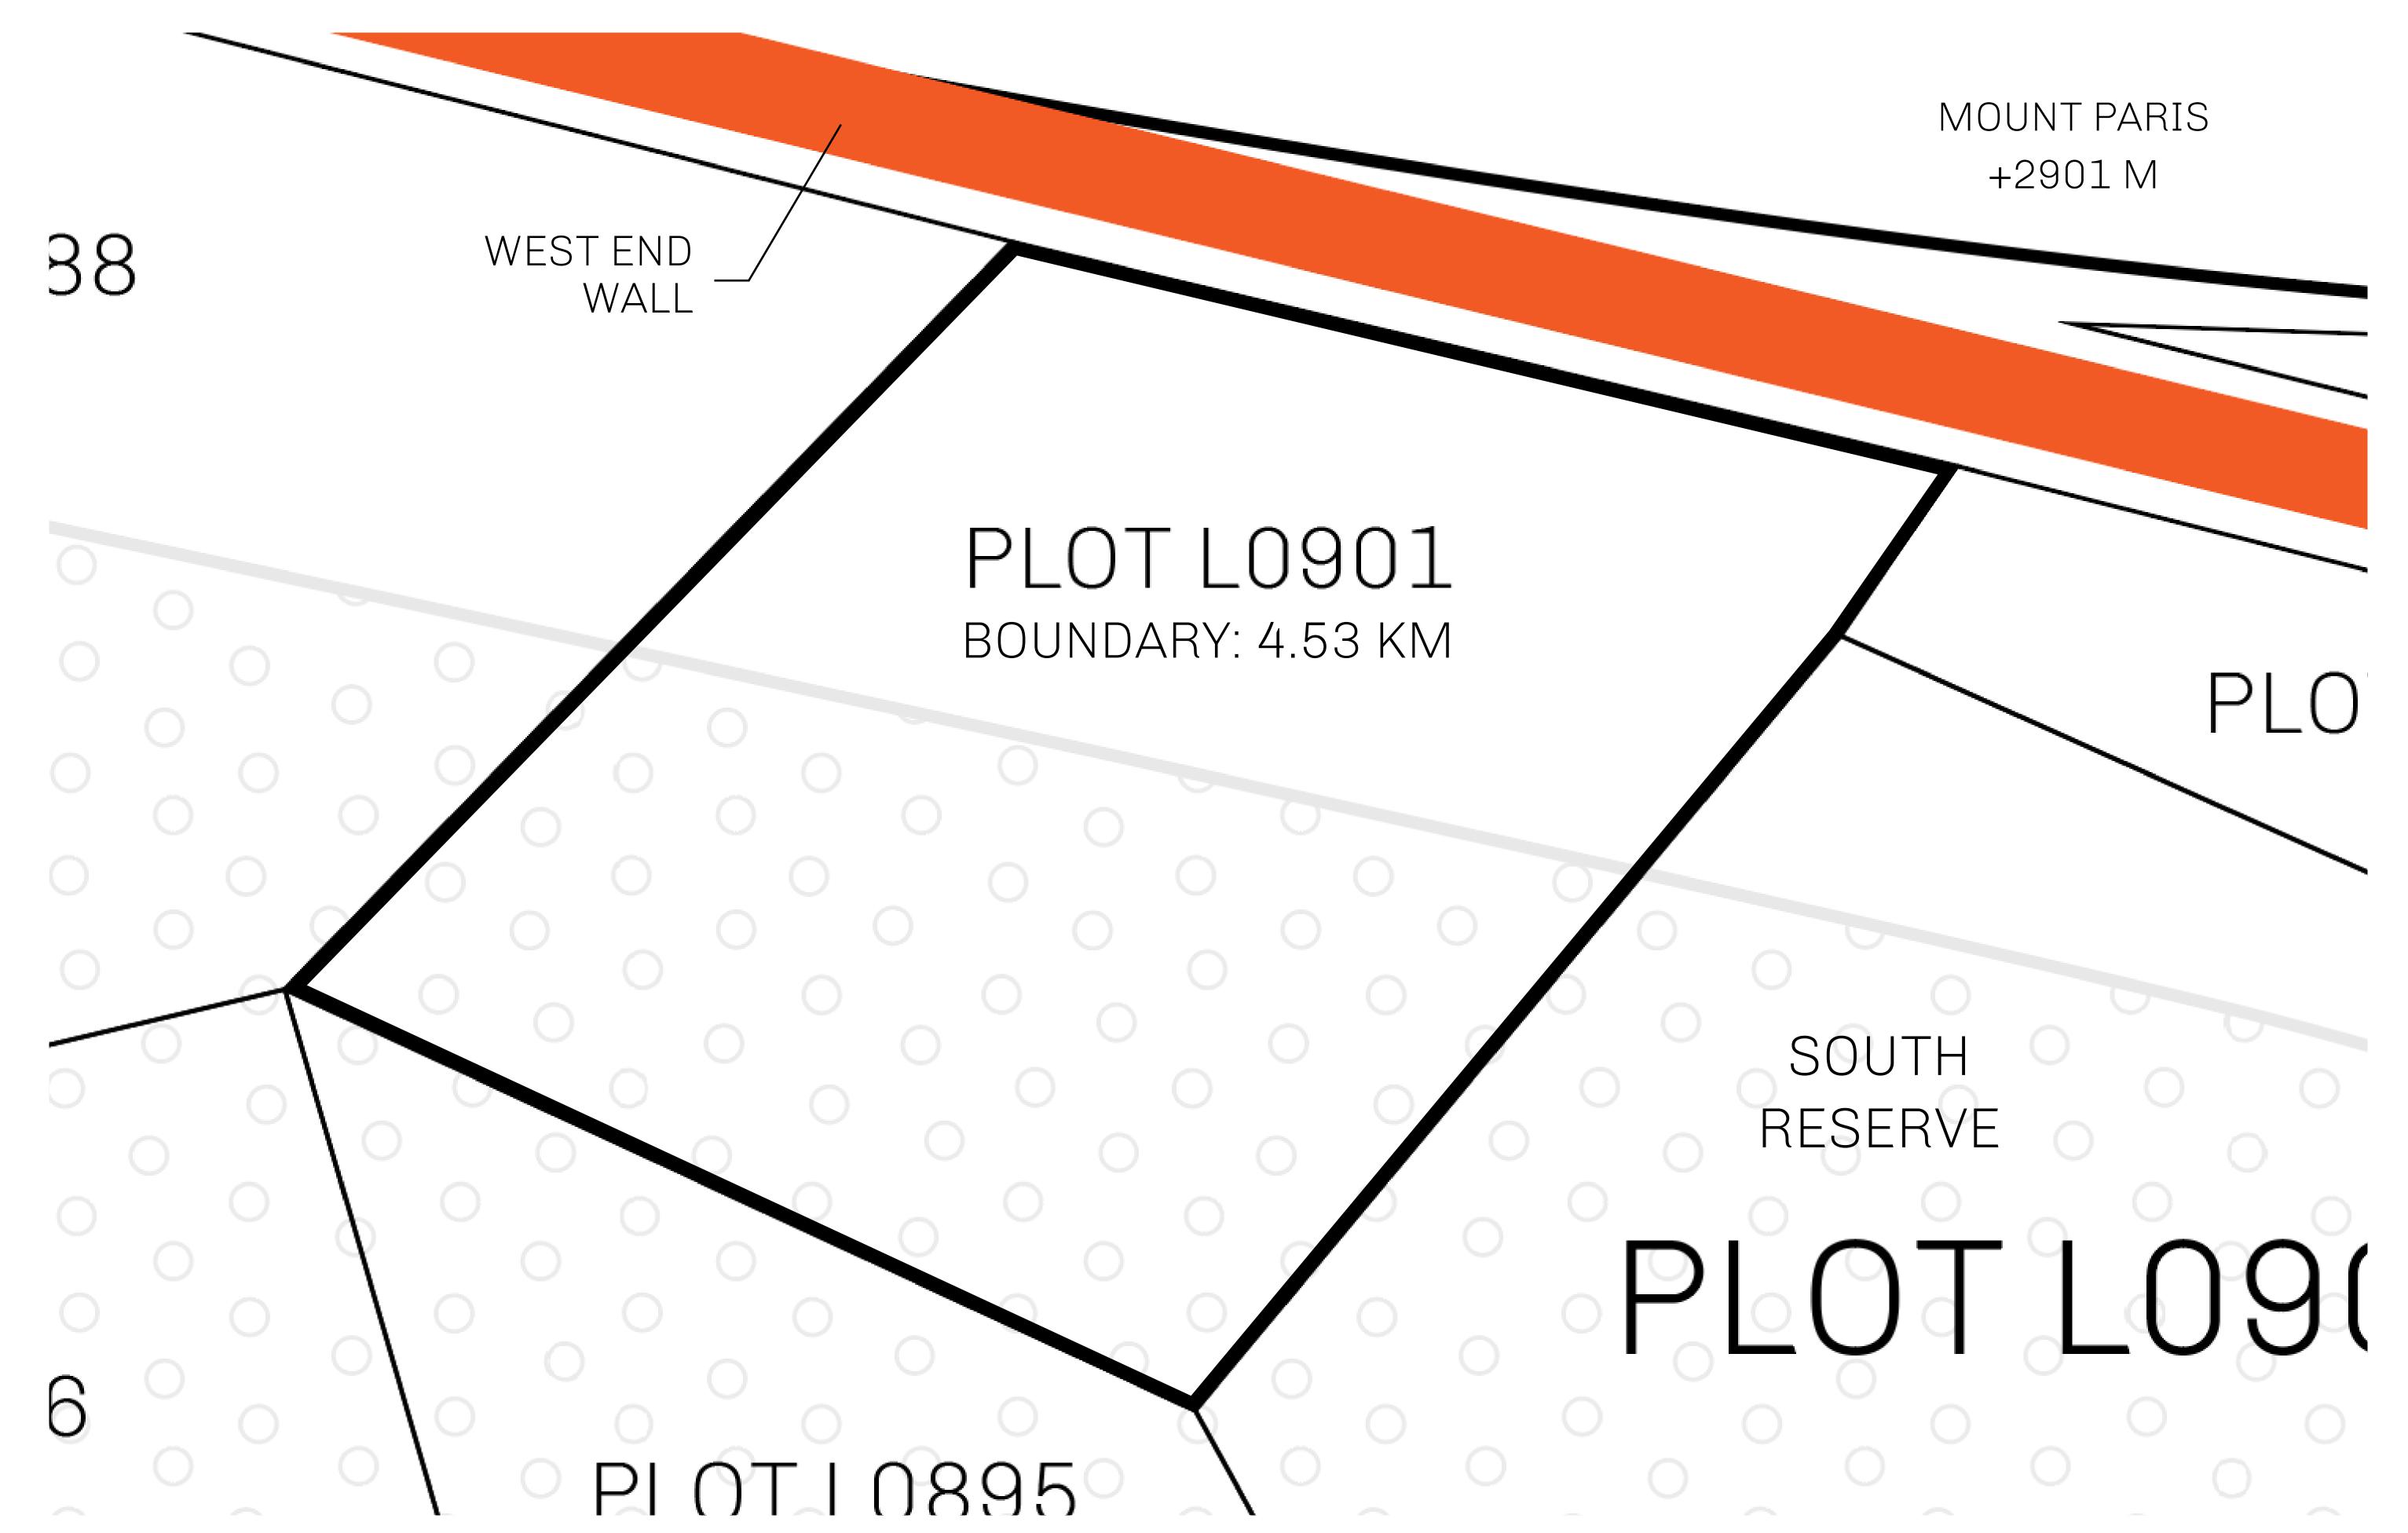

## GEOGRAPHY

COASTLINE 462.64 KM (287.47 MILES)

BORDERS OCEAN, ROYAUME DE SATOSHI, X BY SL & TERRITORIO LTT ST

HIGHEST POINT MOUNT ARES +8120 M

LOWEST POINT NFT PORT 0 M

PLOTS 2284 SCALE 1:50000

## H.M. LNFT Land Registry

L0901-221121

TITLE NUMBER

ADMINISTRATIVE AREA

THE GREAT EMPIRE

ISSUED 22 November 2021

SCALE 1/50000

OWNER ENTITLEMENT