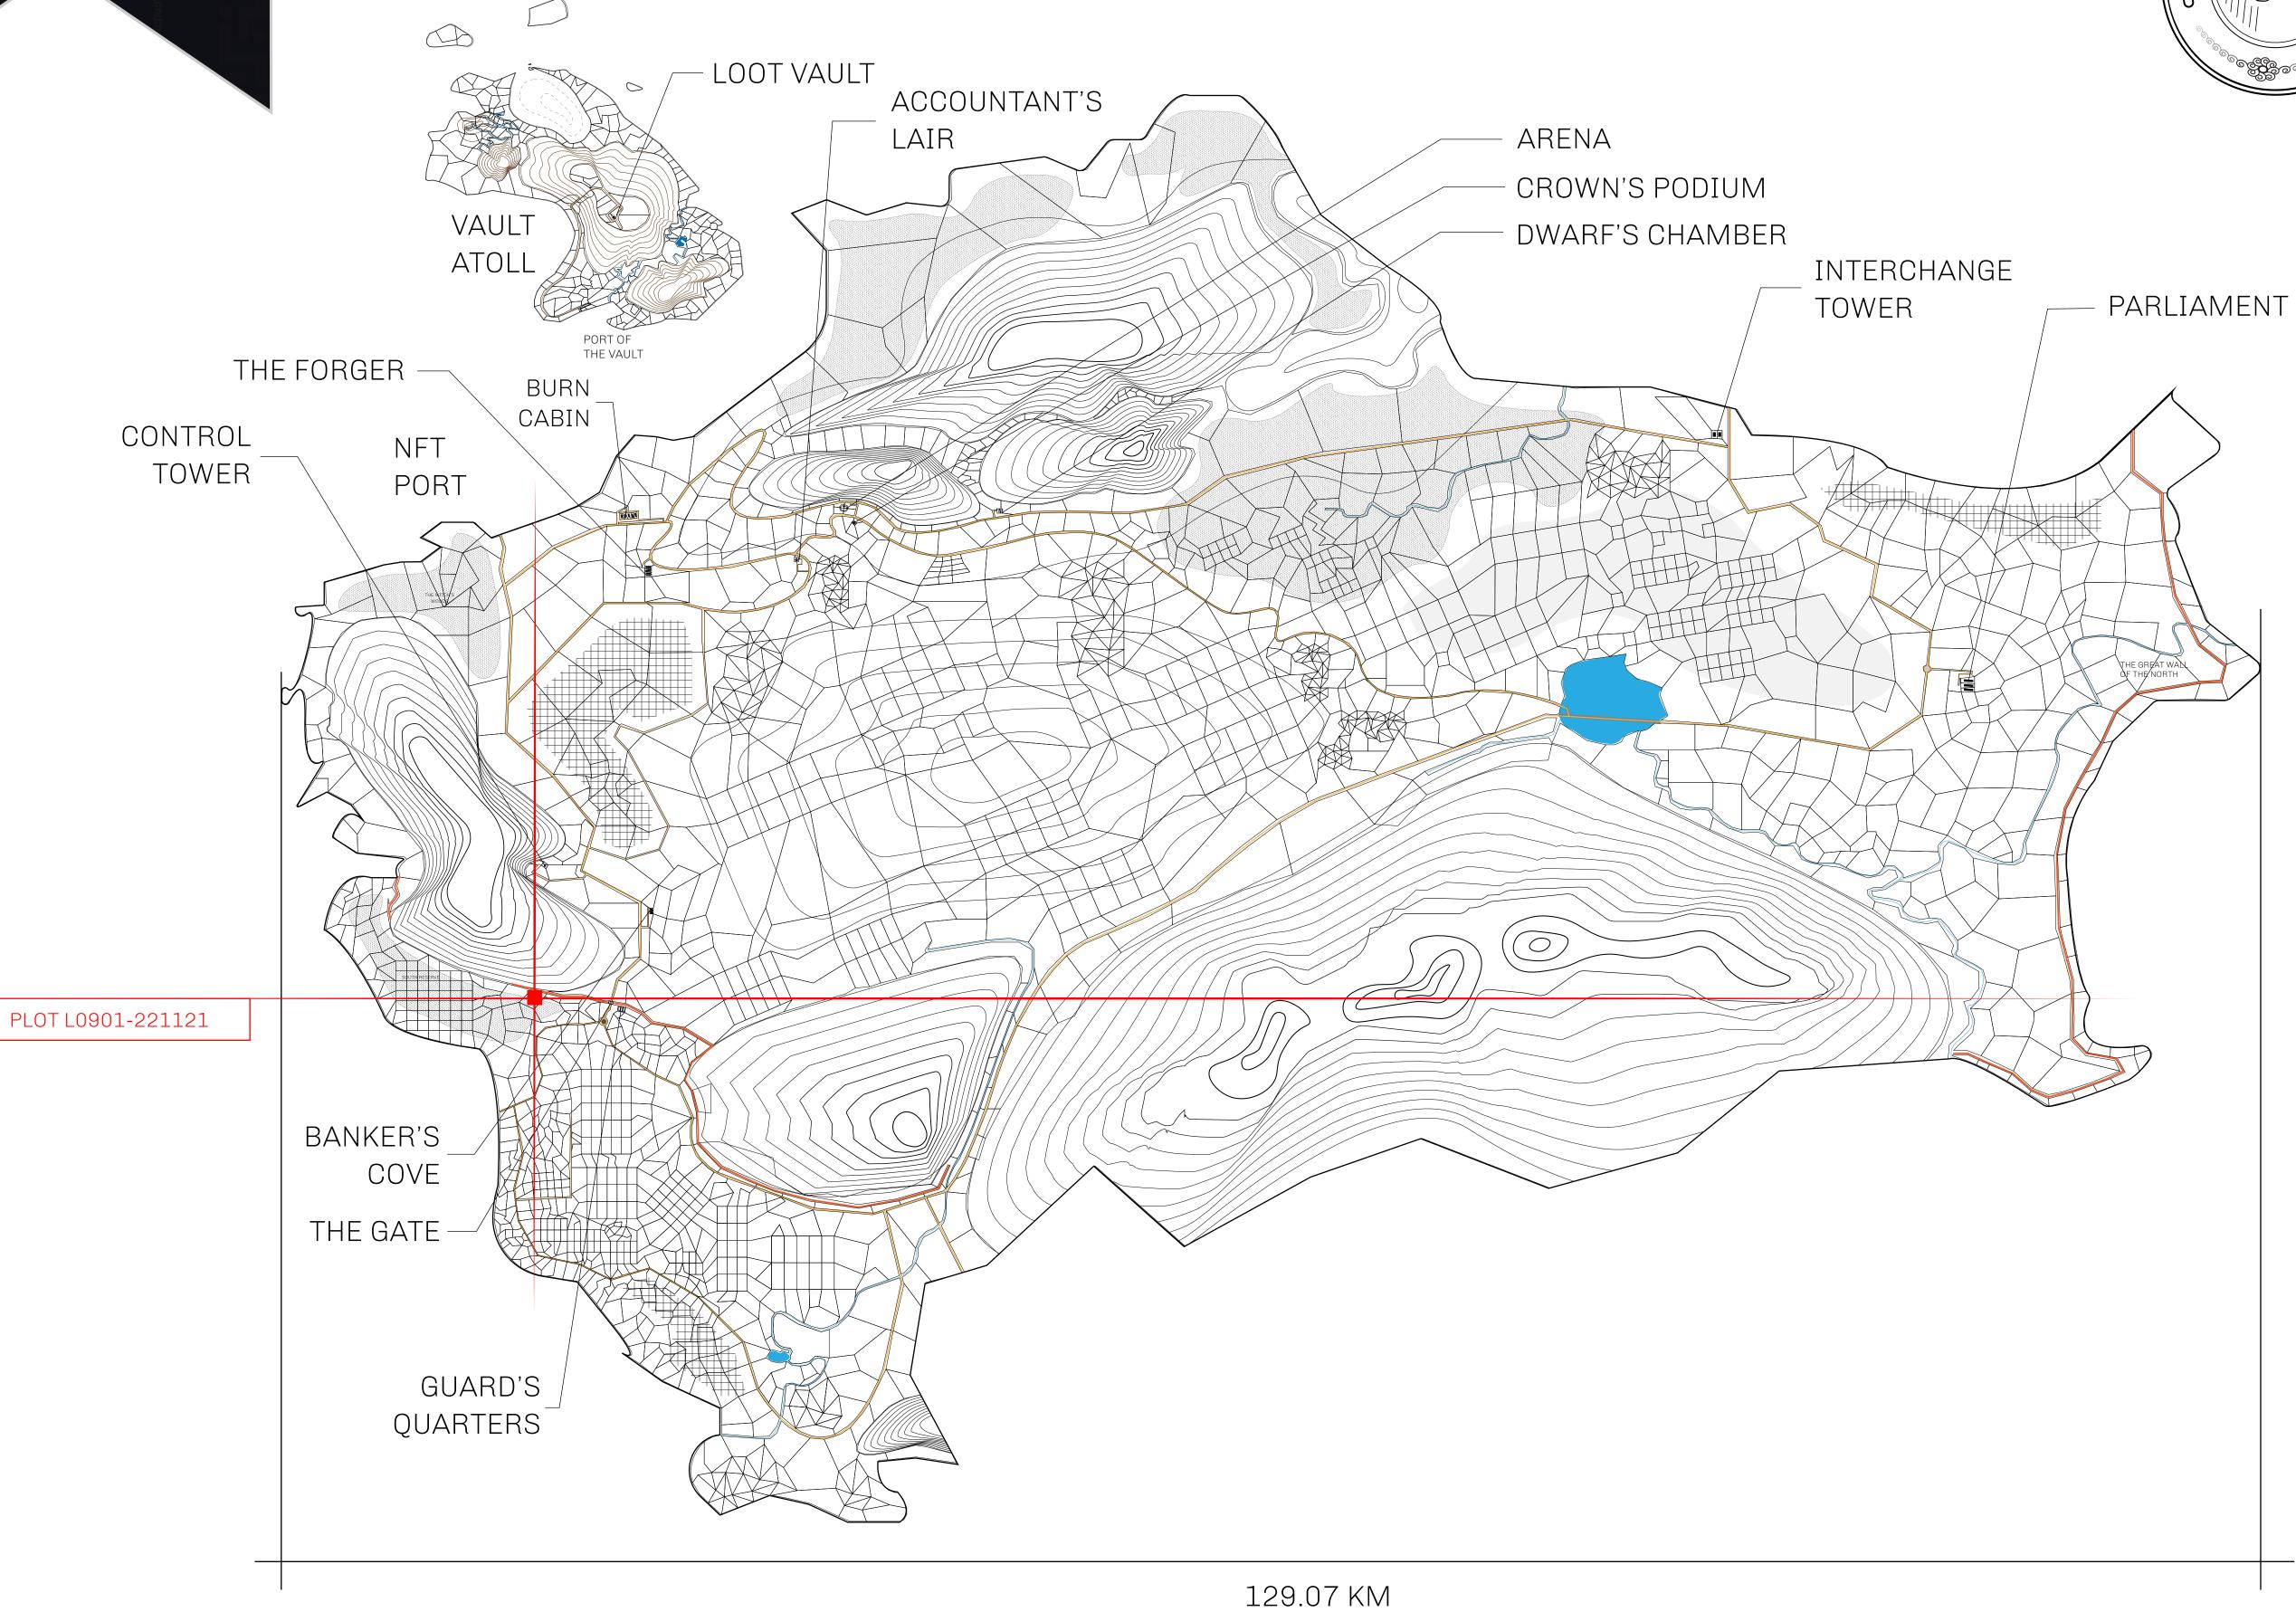

## GEOGRAPHY

COASTLINE 462.64 KM (287.47 MILES)

BORDERS OCEAN, ROYAUME DE SATOSHI, X BY SL & TERRITORIO LTT ST

HIGHEST POINT MOUNT ARES +8120 M

LOWEST POINT NFT PORT 0 M

PLOTS 2284 SCALE 1:50000

## H.M. LNFT Land Registry

L0901-221121

TITLE NUMBER

ADMINISTRATIVE AREA

THE GREAT EMPIRE

ISSUED 22 November 2021

SCALE 1/50000

OWNER ENTITLEMENT