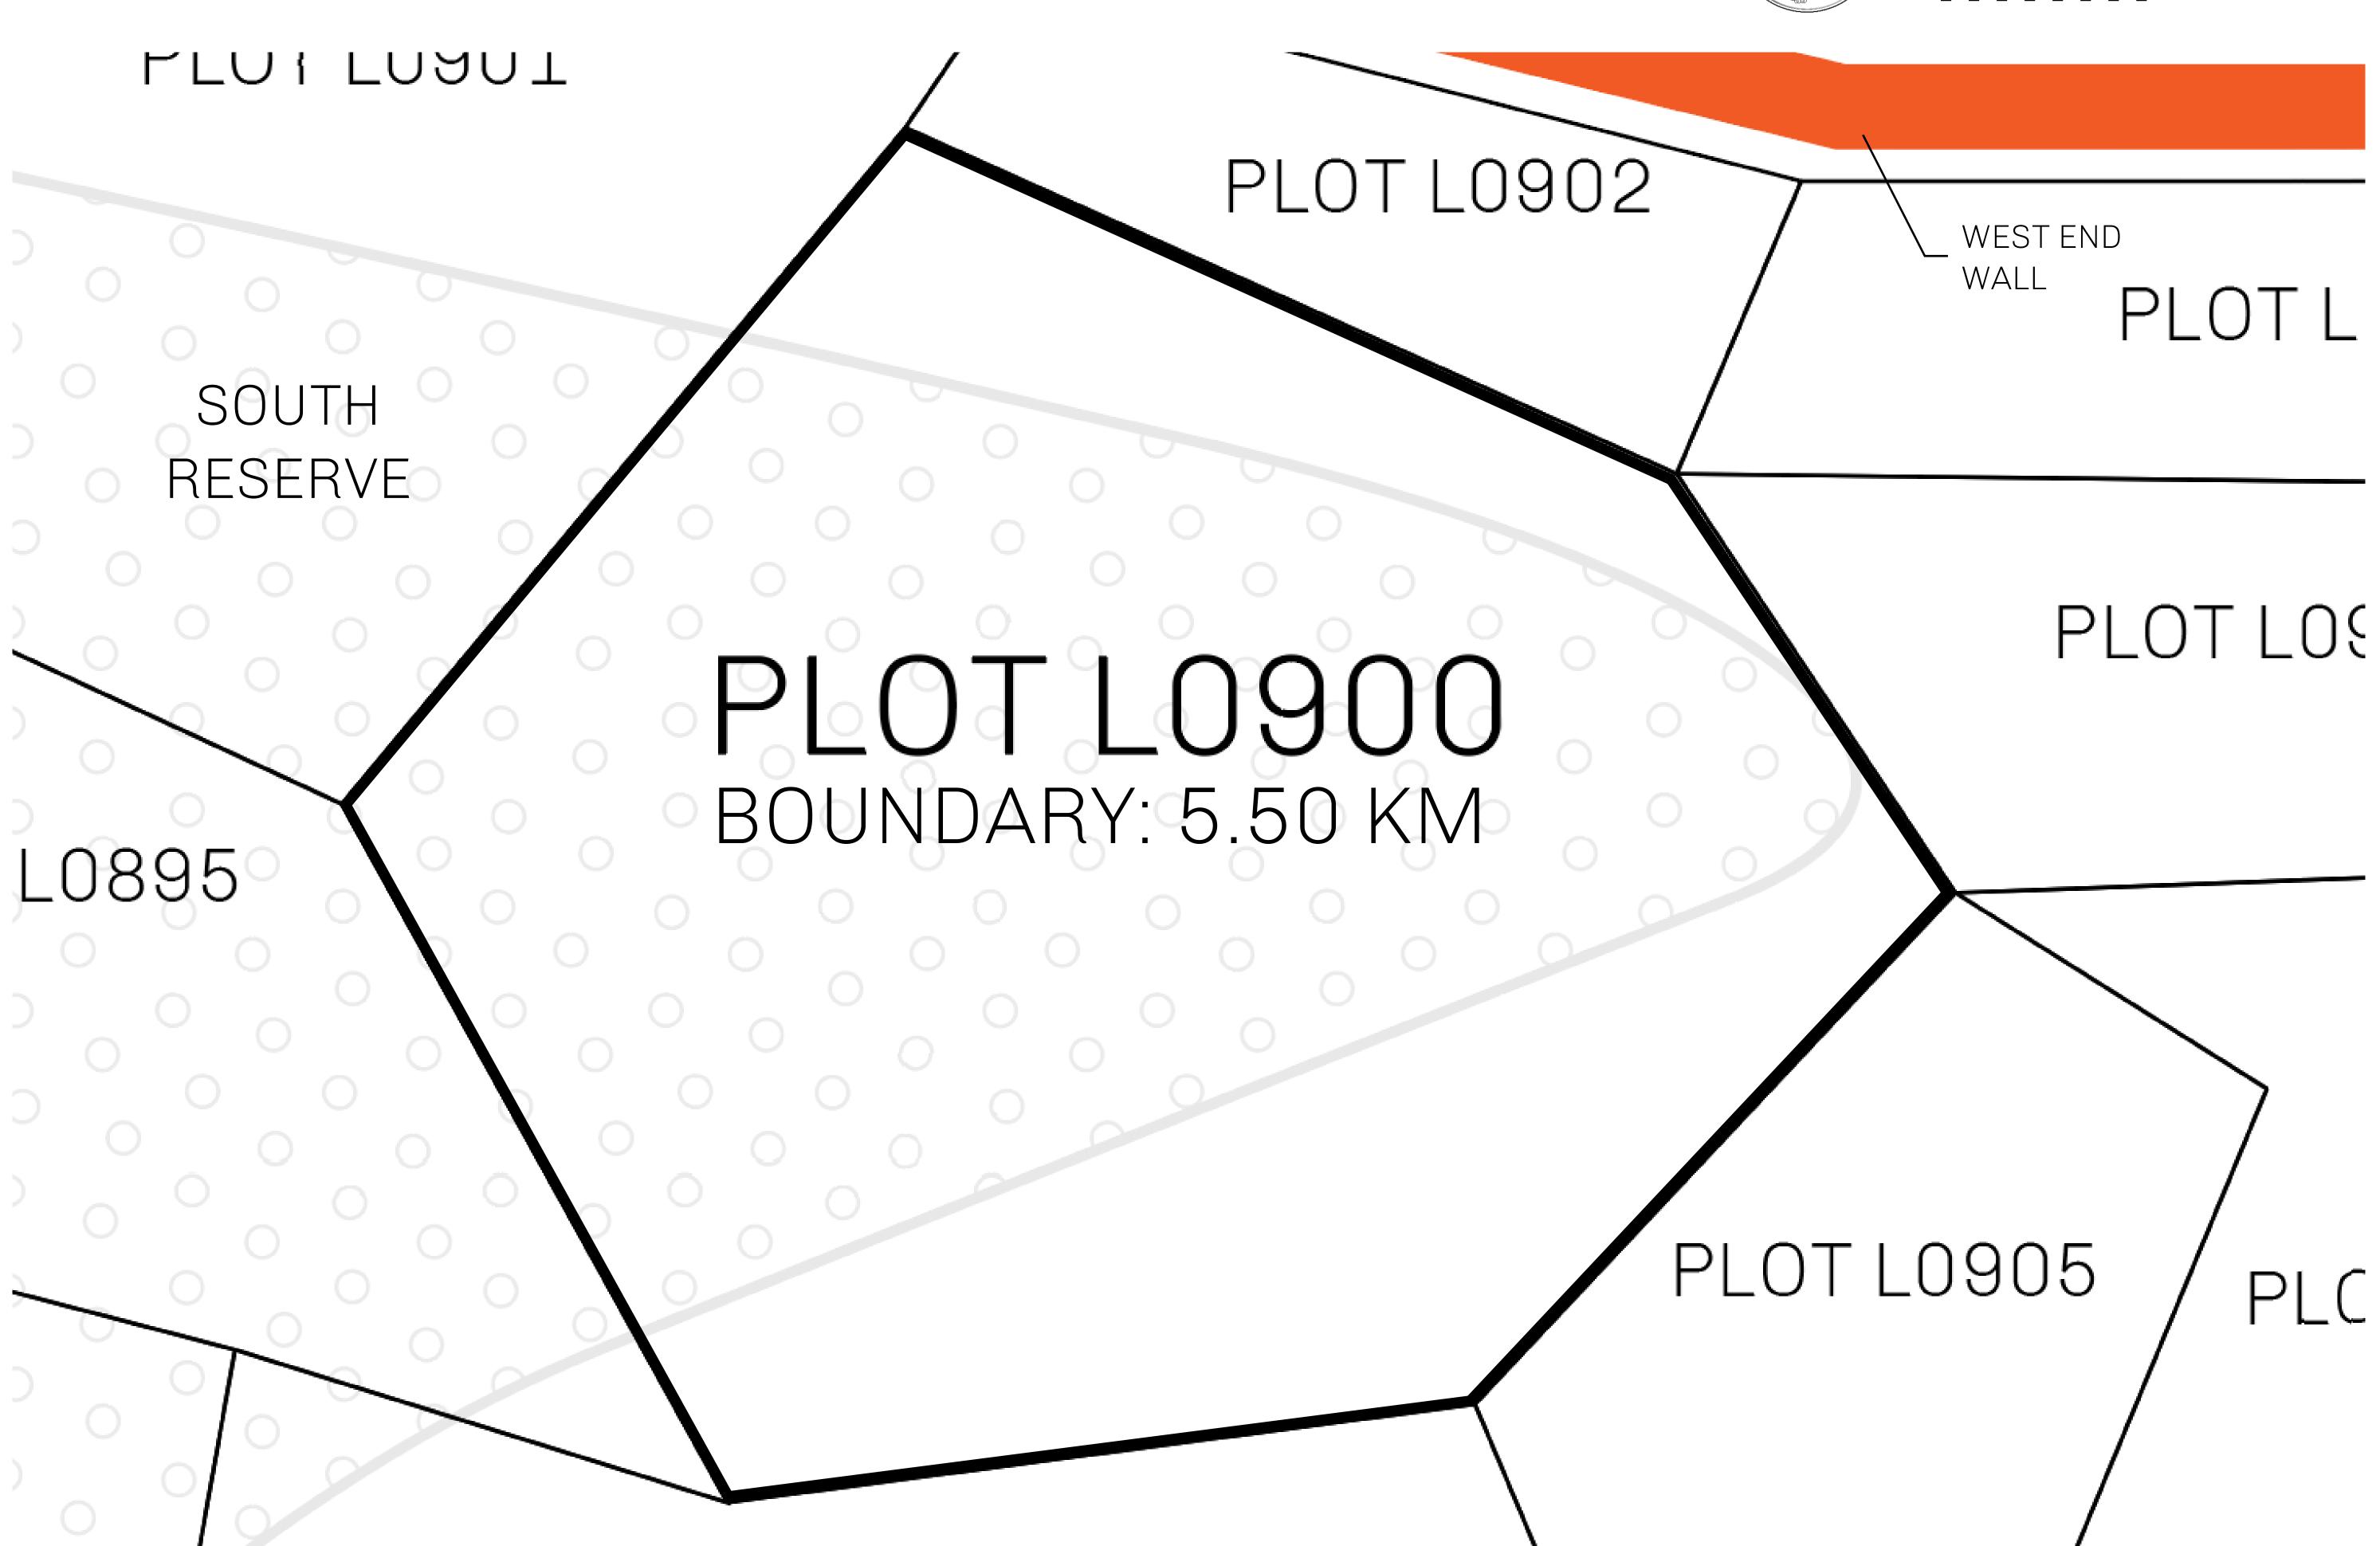

## **GEOGRAPHY**

COASTLINE 462.64 KM (287.47 MILES)

BORDERS OCEAN, ROYAUME DE SATOSHI, X BY SL & TERRITORIO LTT ST

HIGHEST POINT MOUNT ARES +8120 M

LOWEST POINT NFT PORT 0 M

PLOTS 2284 SCALE 1:50000

## H.M. LNFT Land Registry

L0900-221121

TITLE NUMBER

ADMINISTRATIVE AREA

THE GREAT EMPIRE

ISSUED 22 November 2021

SCALE 1/50000

OWNER ENTITLEMENT