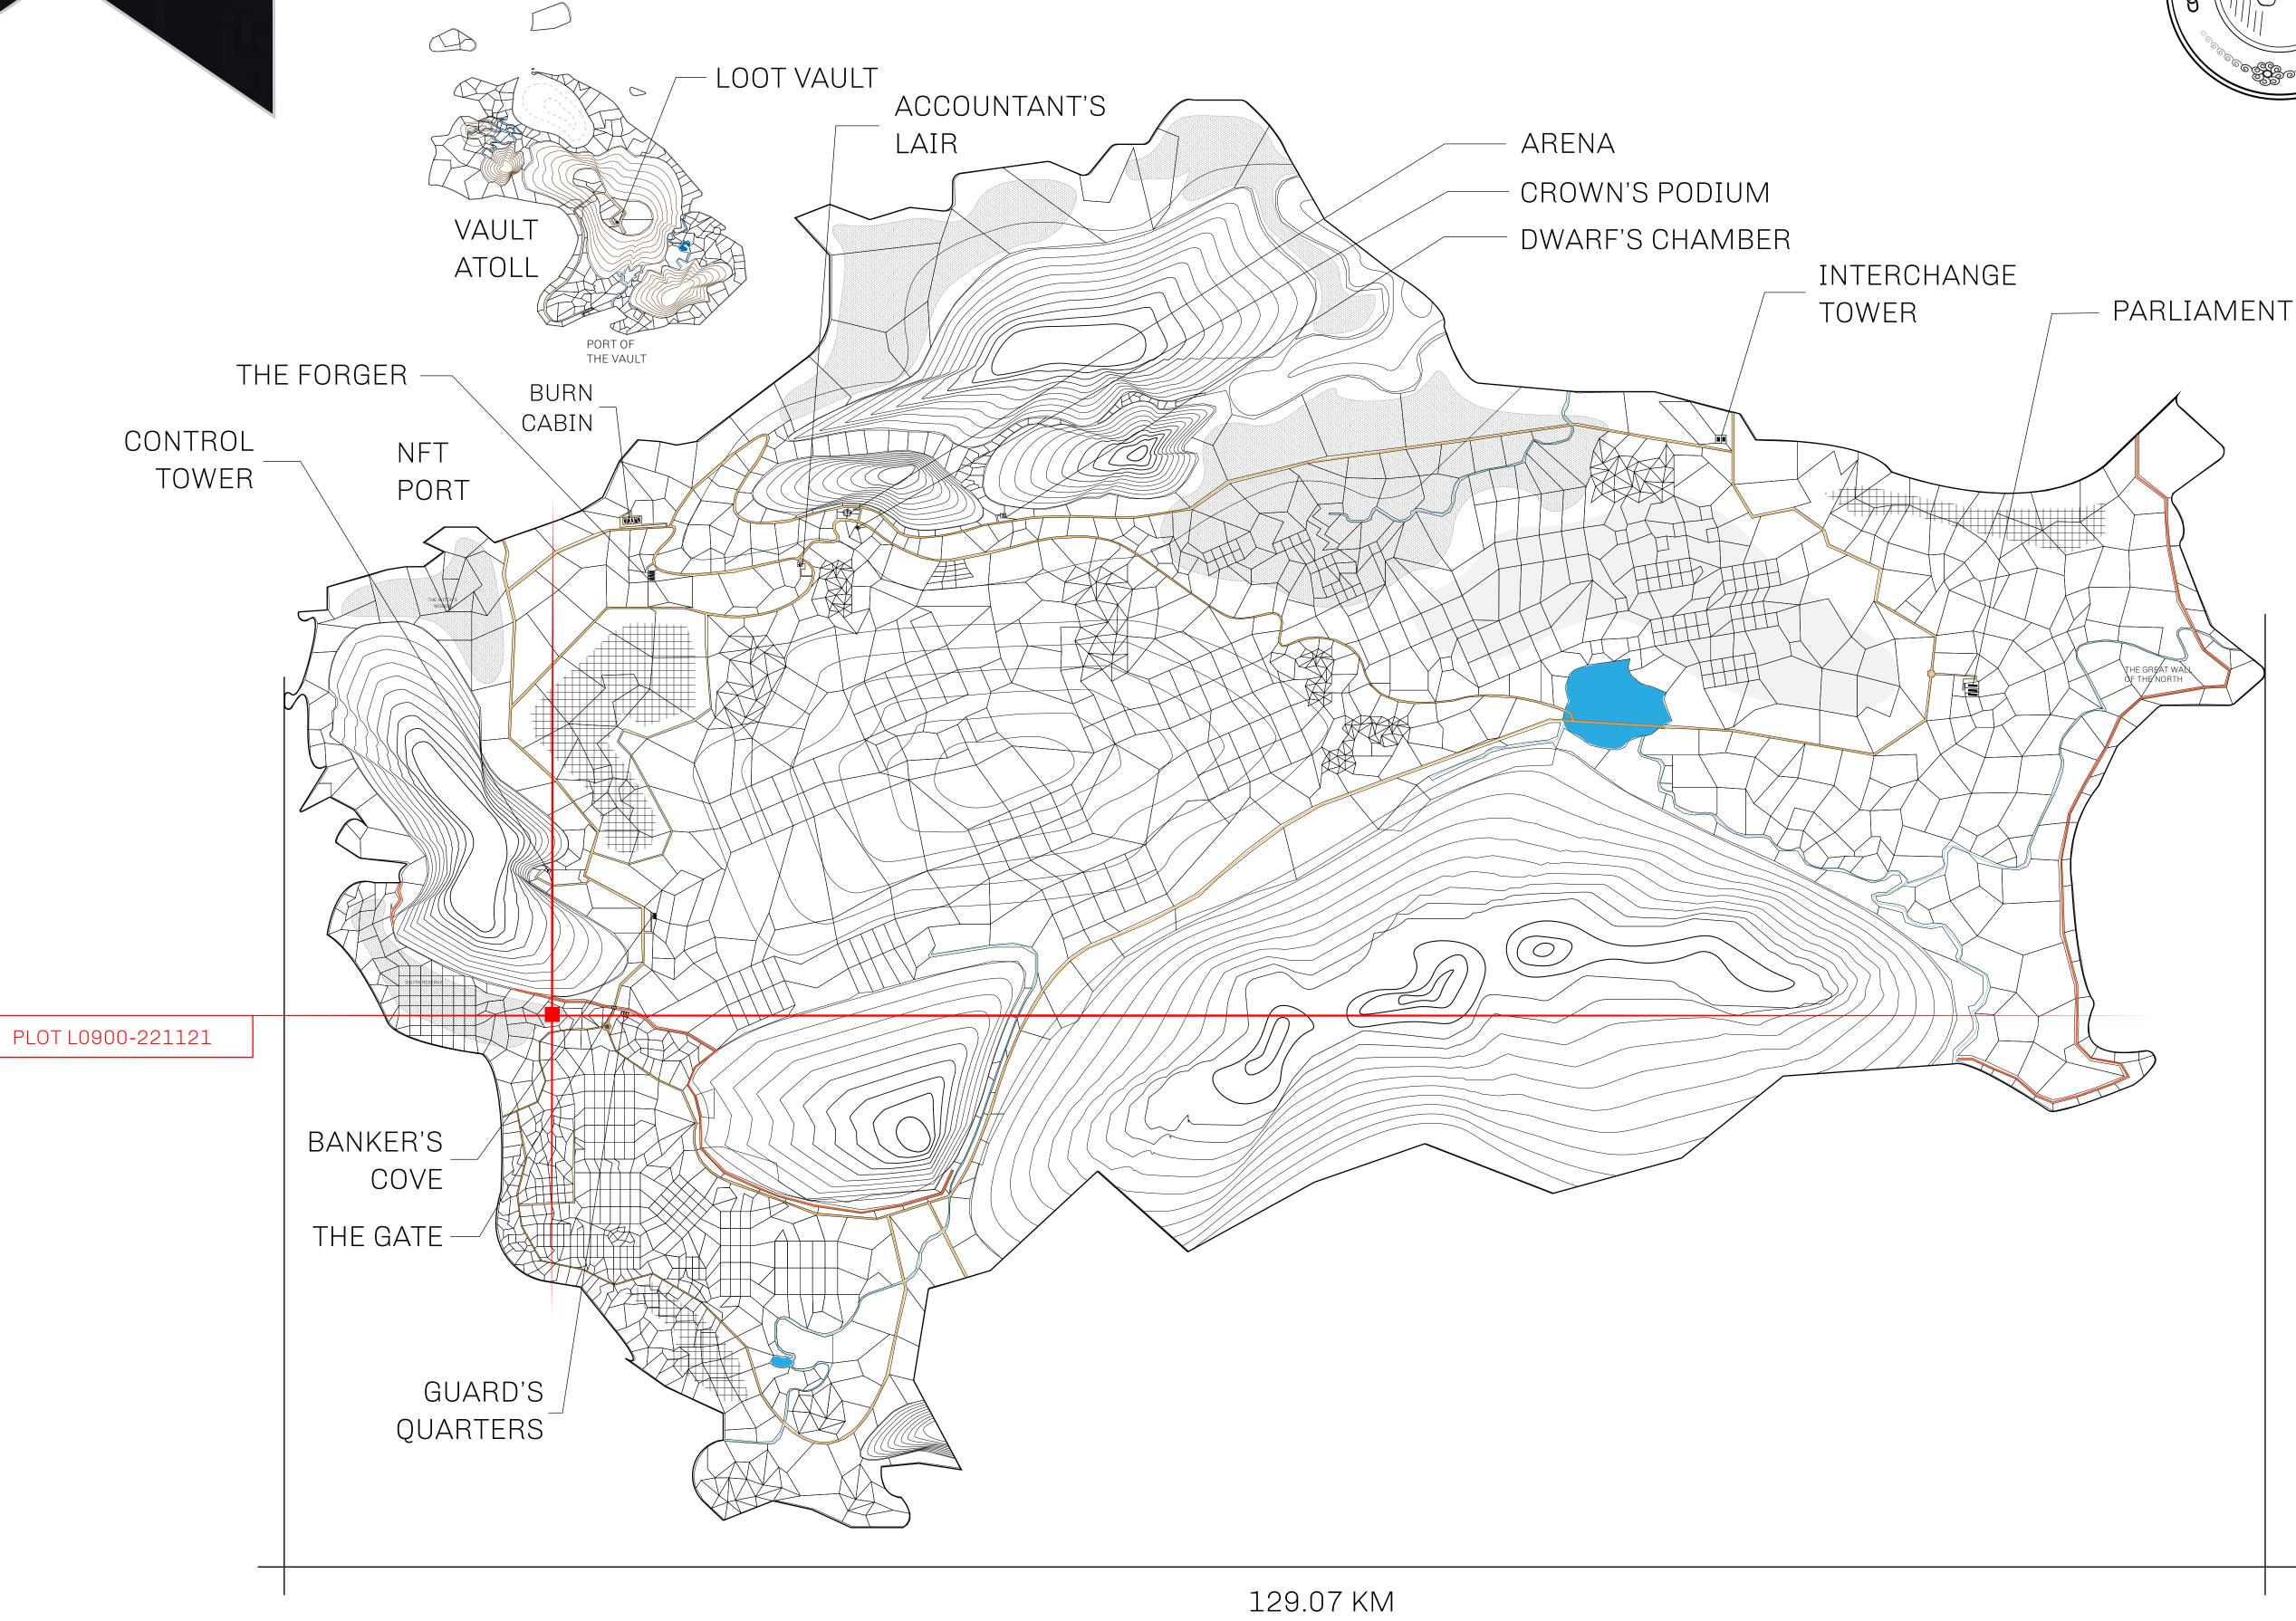

## **GEOGRAPHY**

COASTLINE 462.64 KM (287.47 MILES)

BORDERS OCEAN, ROYAUME DE SATOSHI, X BY SL & TERRITORIO LTT ST

HIGHEST POINT MOUNT ARES +8120 M

LOWEST POINT NFT PORT 0 M

PLOTS 2284 SCALE 1:50000

## H.M. LNFT Land Registry

L0900-221121

TITLE NUMBER

ADMINISTRATIVE AREA

THE GREAT EMPIRE

ISSUED 22 November 2021

SCALE 1/50000

OWNER ENTITLEMENT