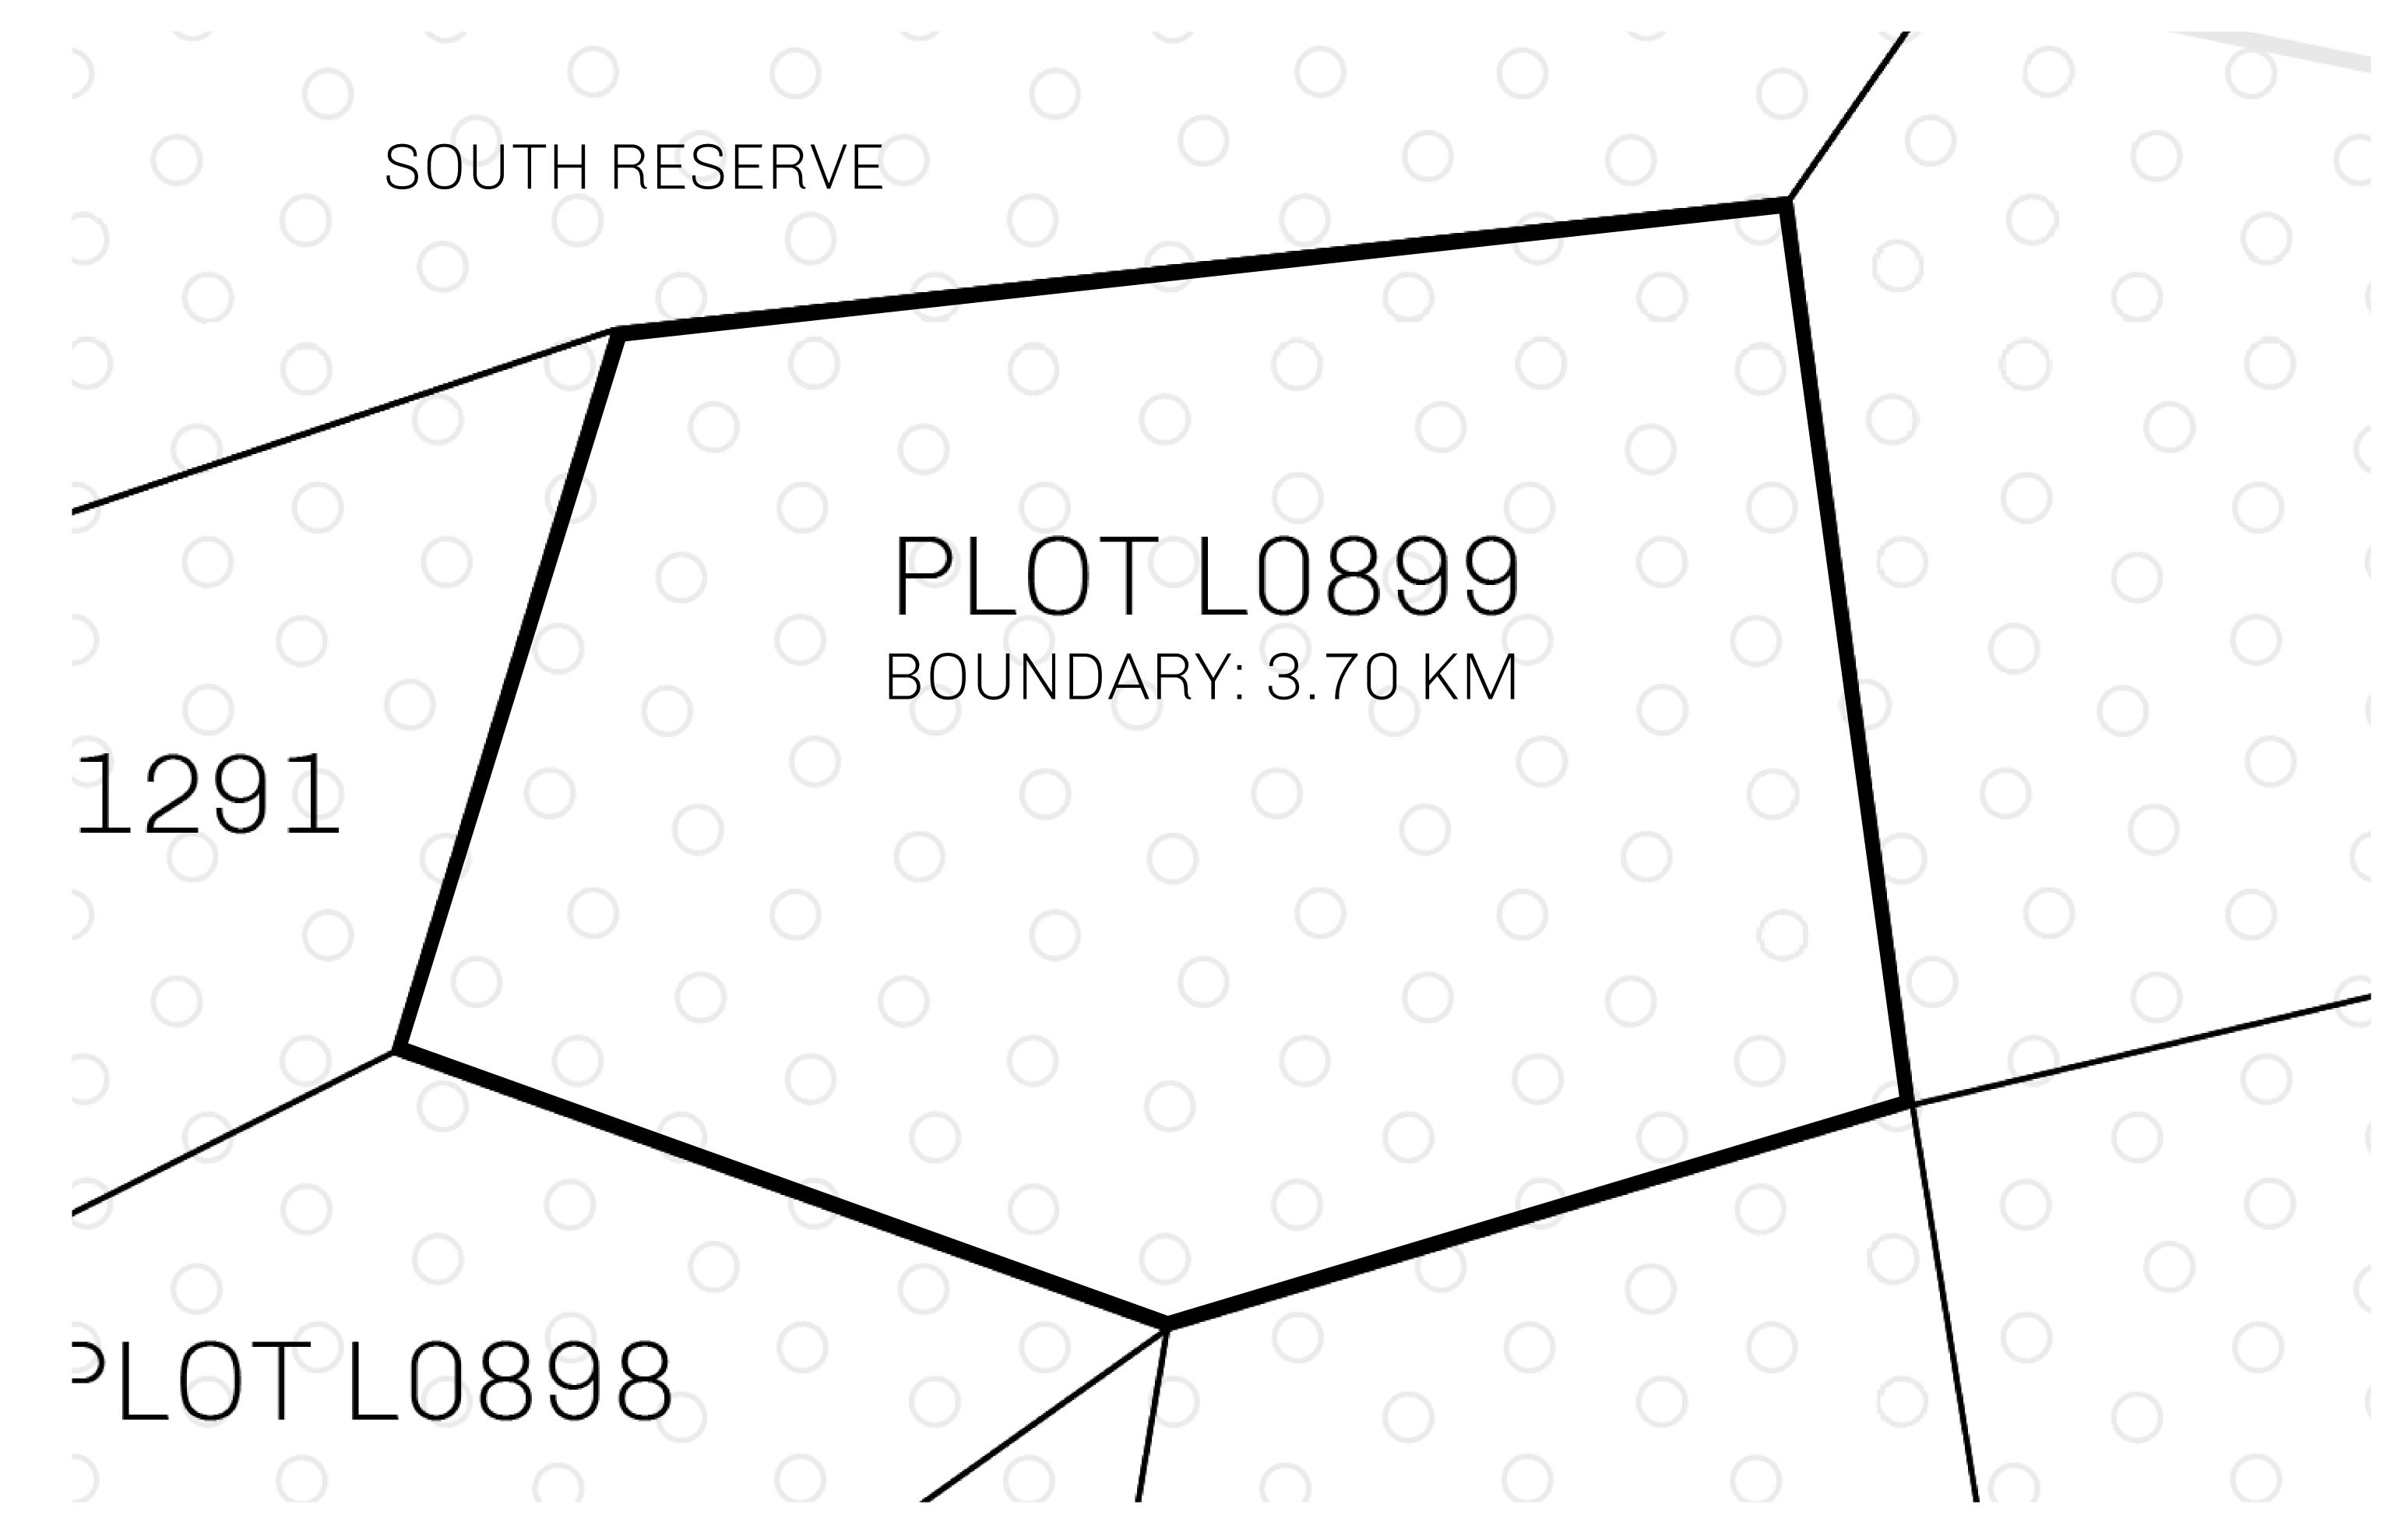

## H.M. LNFT Land Registry

TITLE NUMBER

L0899-221121

ADMINISTRATIVE AREA

THE GREAT EMPIRE

ISSUED **22 November 2021** 

SCALE 1/50000

OWNER ENTITLEMENT

Type W-GE: Share of 0.3% of all BUN sales based on number of NFT Stories minted

(rewarded in Credits); Mint 4 NFT Stories