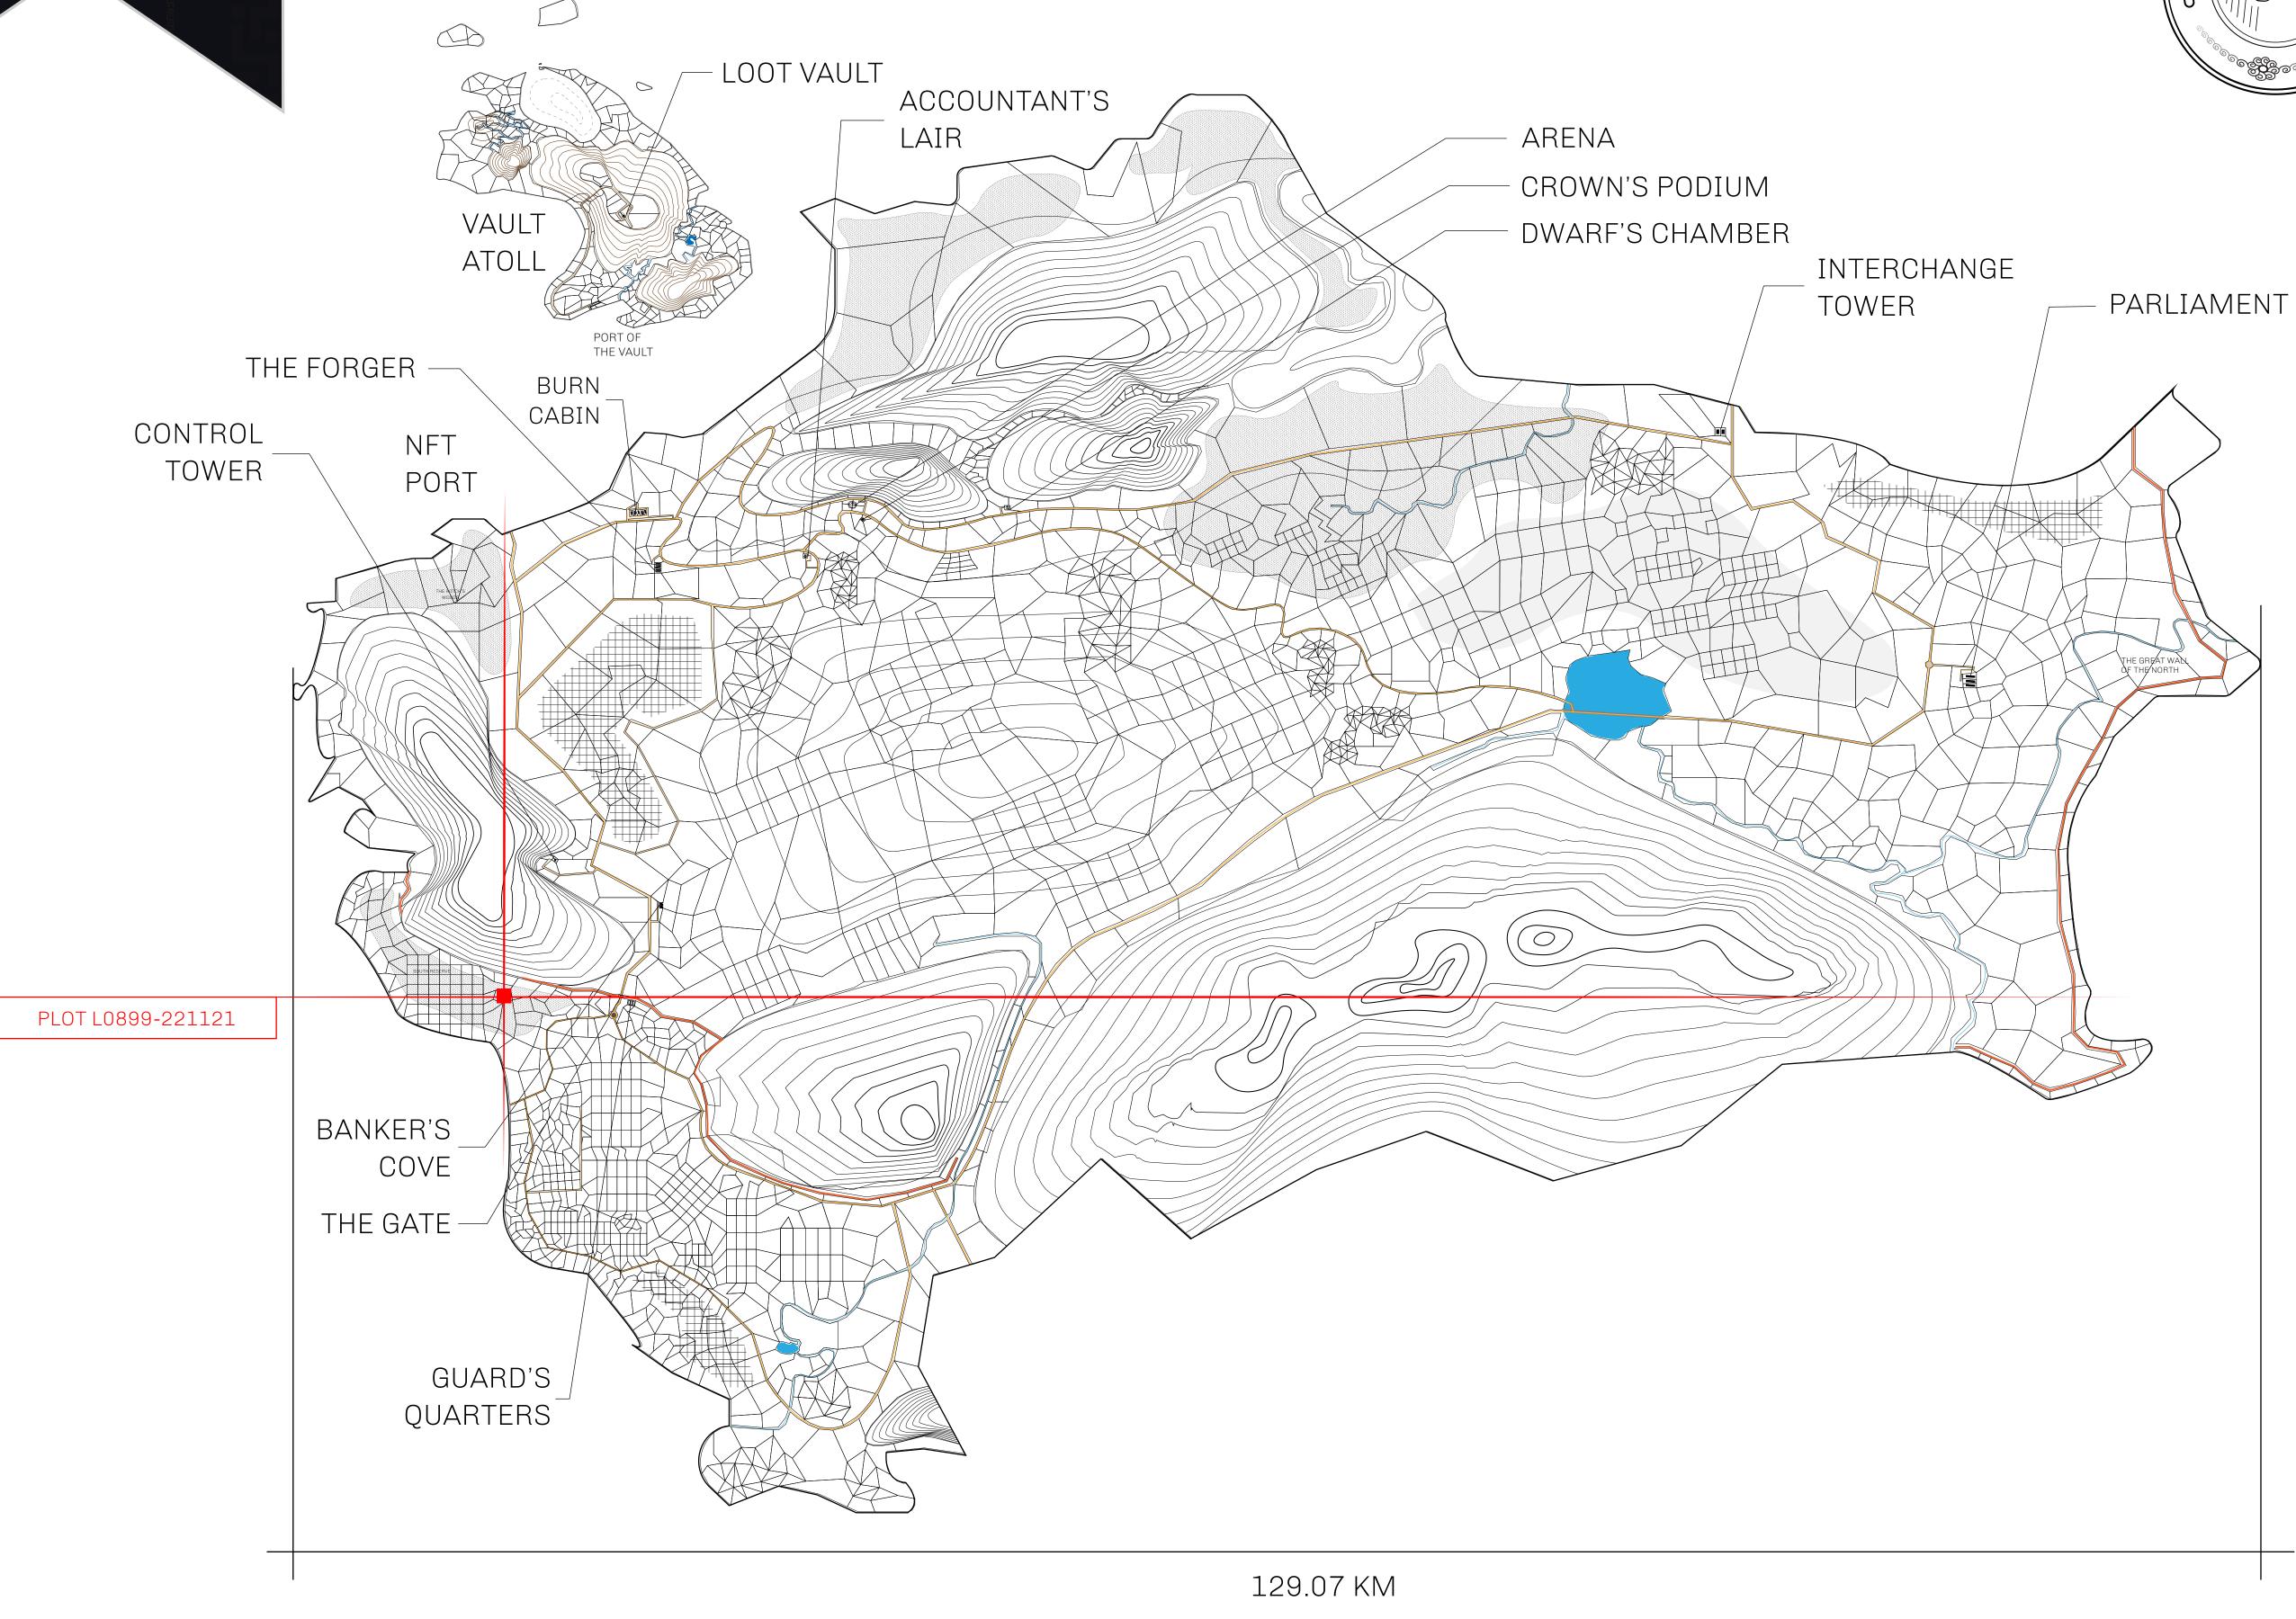

## **GEOGRAPHY**

COASTLINE 462.64 KM (287.47 MILES)

BORDERS OCEAN, ROYAUME DE SATOSHI, X BY SL & TERRITORIO LTT ST

HIGHEST POINT MOUNT ARES +8120 M

LOWEST POINT NFT PORT 0 M

PLOTS 2284 SCALE 1:50000

## H.M. LNFT Land Registry

TITLE NUMBER

L0899-221121

ADMINISTRATIVE AREA

THE GREAT EMPIRE

ISSUED **22 November 2021** 

SCALE 1/50000

OWNER ENTITLEMENT