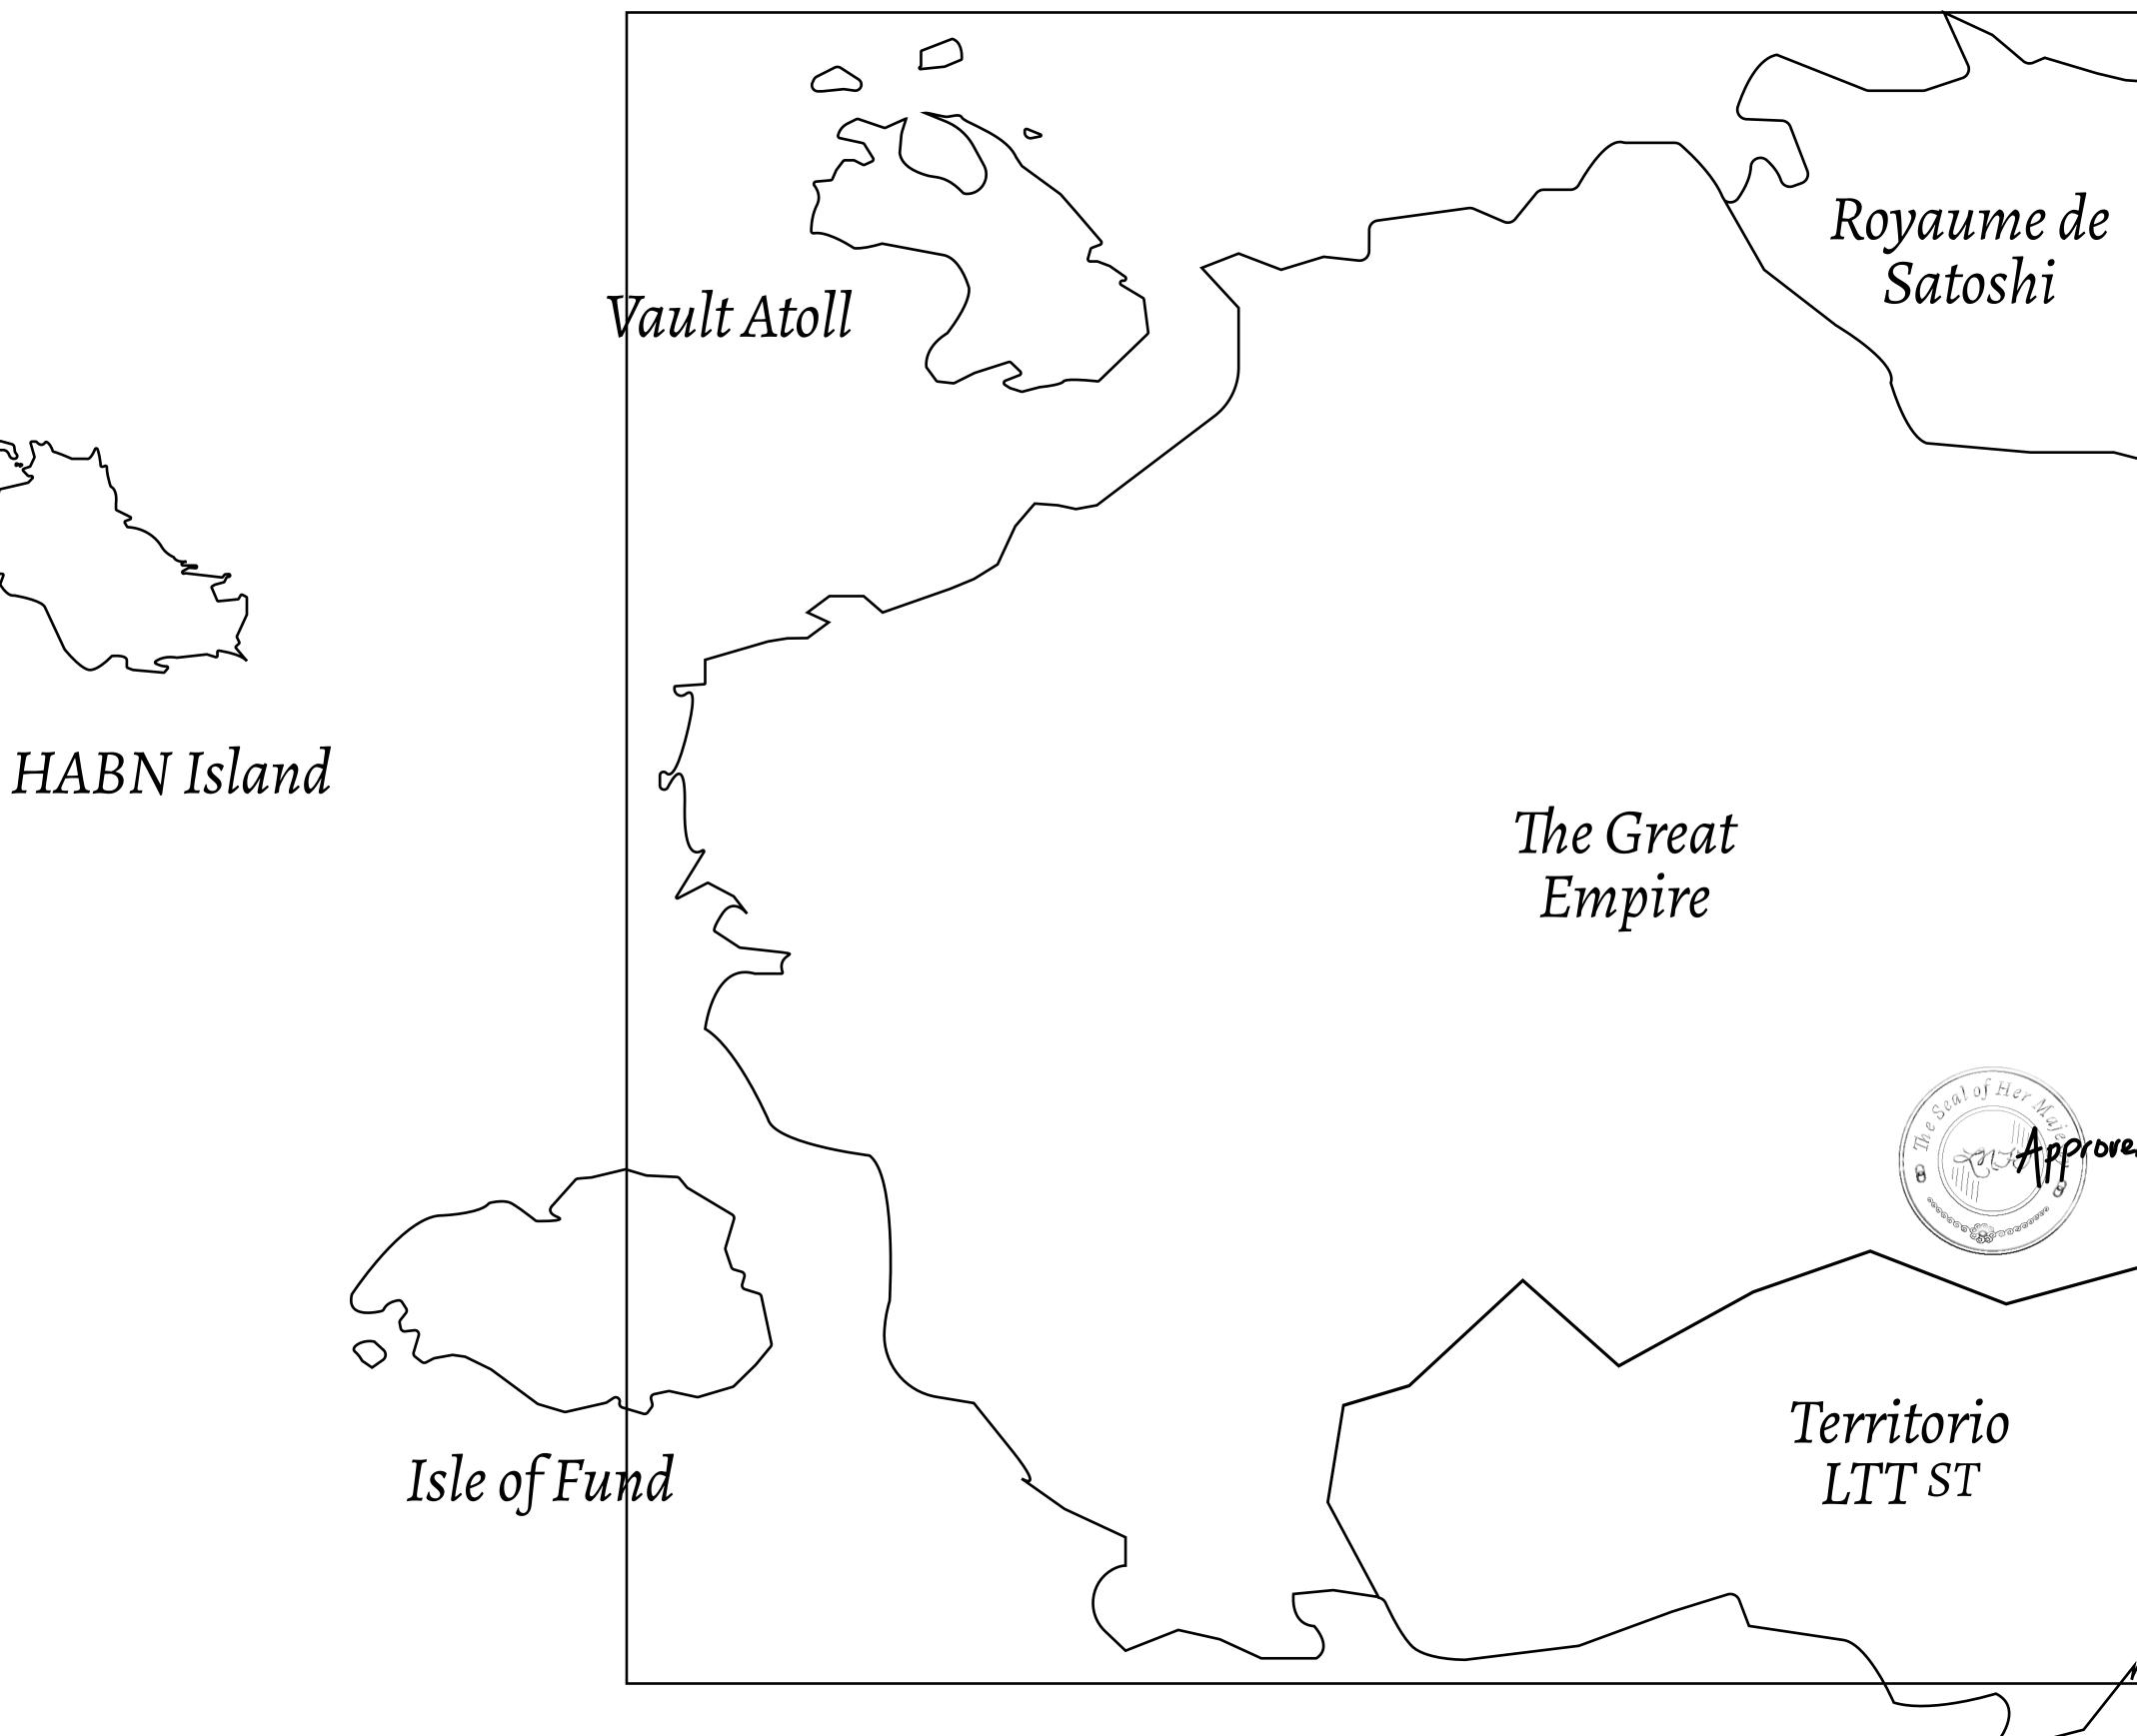

## LOOT NFT WORLD

 $\int$ 







## HER MAJESTY'S GATED WORLD









## H.M. LNFT Land Registr

ADMINISTRATIVE AREA

OWNER ENTITLEMENT

**THE GREAT** 

**Type W-GE: S** (rewarded in C



|        | TITLE NUMBER<br>L0898-221121 |                              |            |               |
|--------|------------------------------|------------------------------|------------|---------------|
| y      |                              |                              |            |               |
| EMPIRE | ISSUED                       | 22 November 2021             | Jb.I.      | SCALE 1/50000 |
|        | % of all BUN<br>nt 4 NFT Sto | sales based on numbe<br>ries | r of NFT S | tories minted |
|        |                              | $\sim$                       |            |               |
|        |