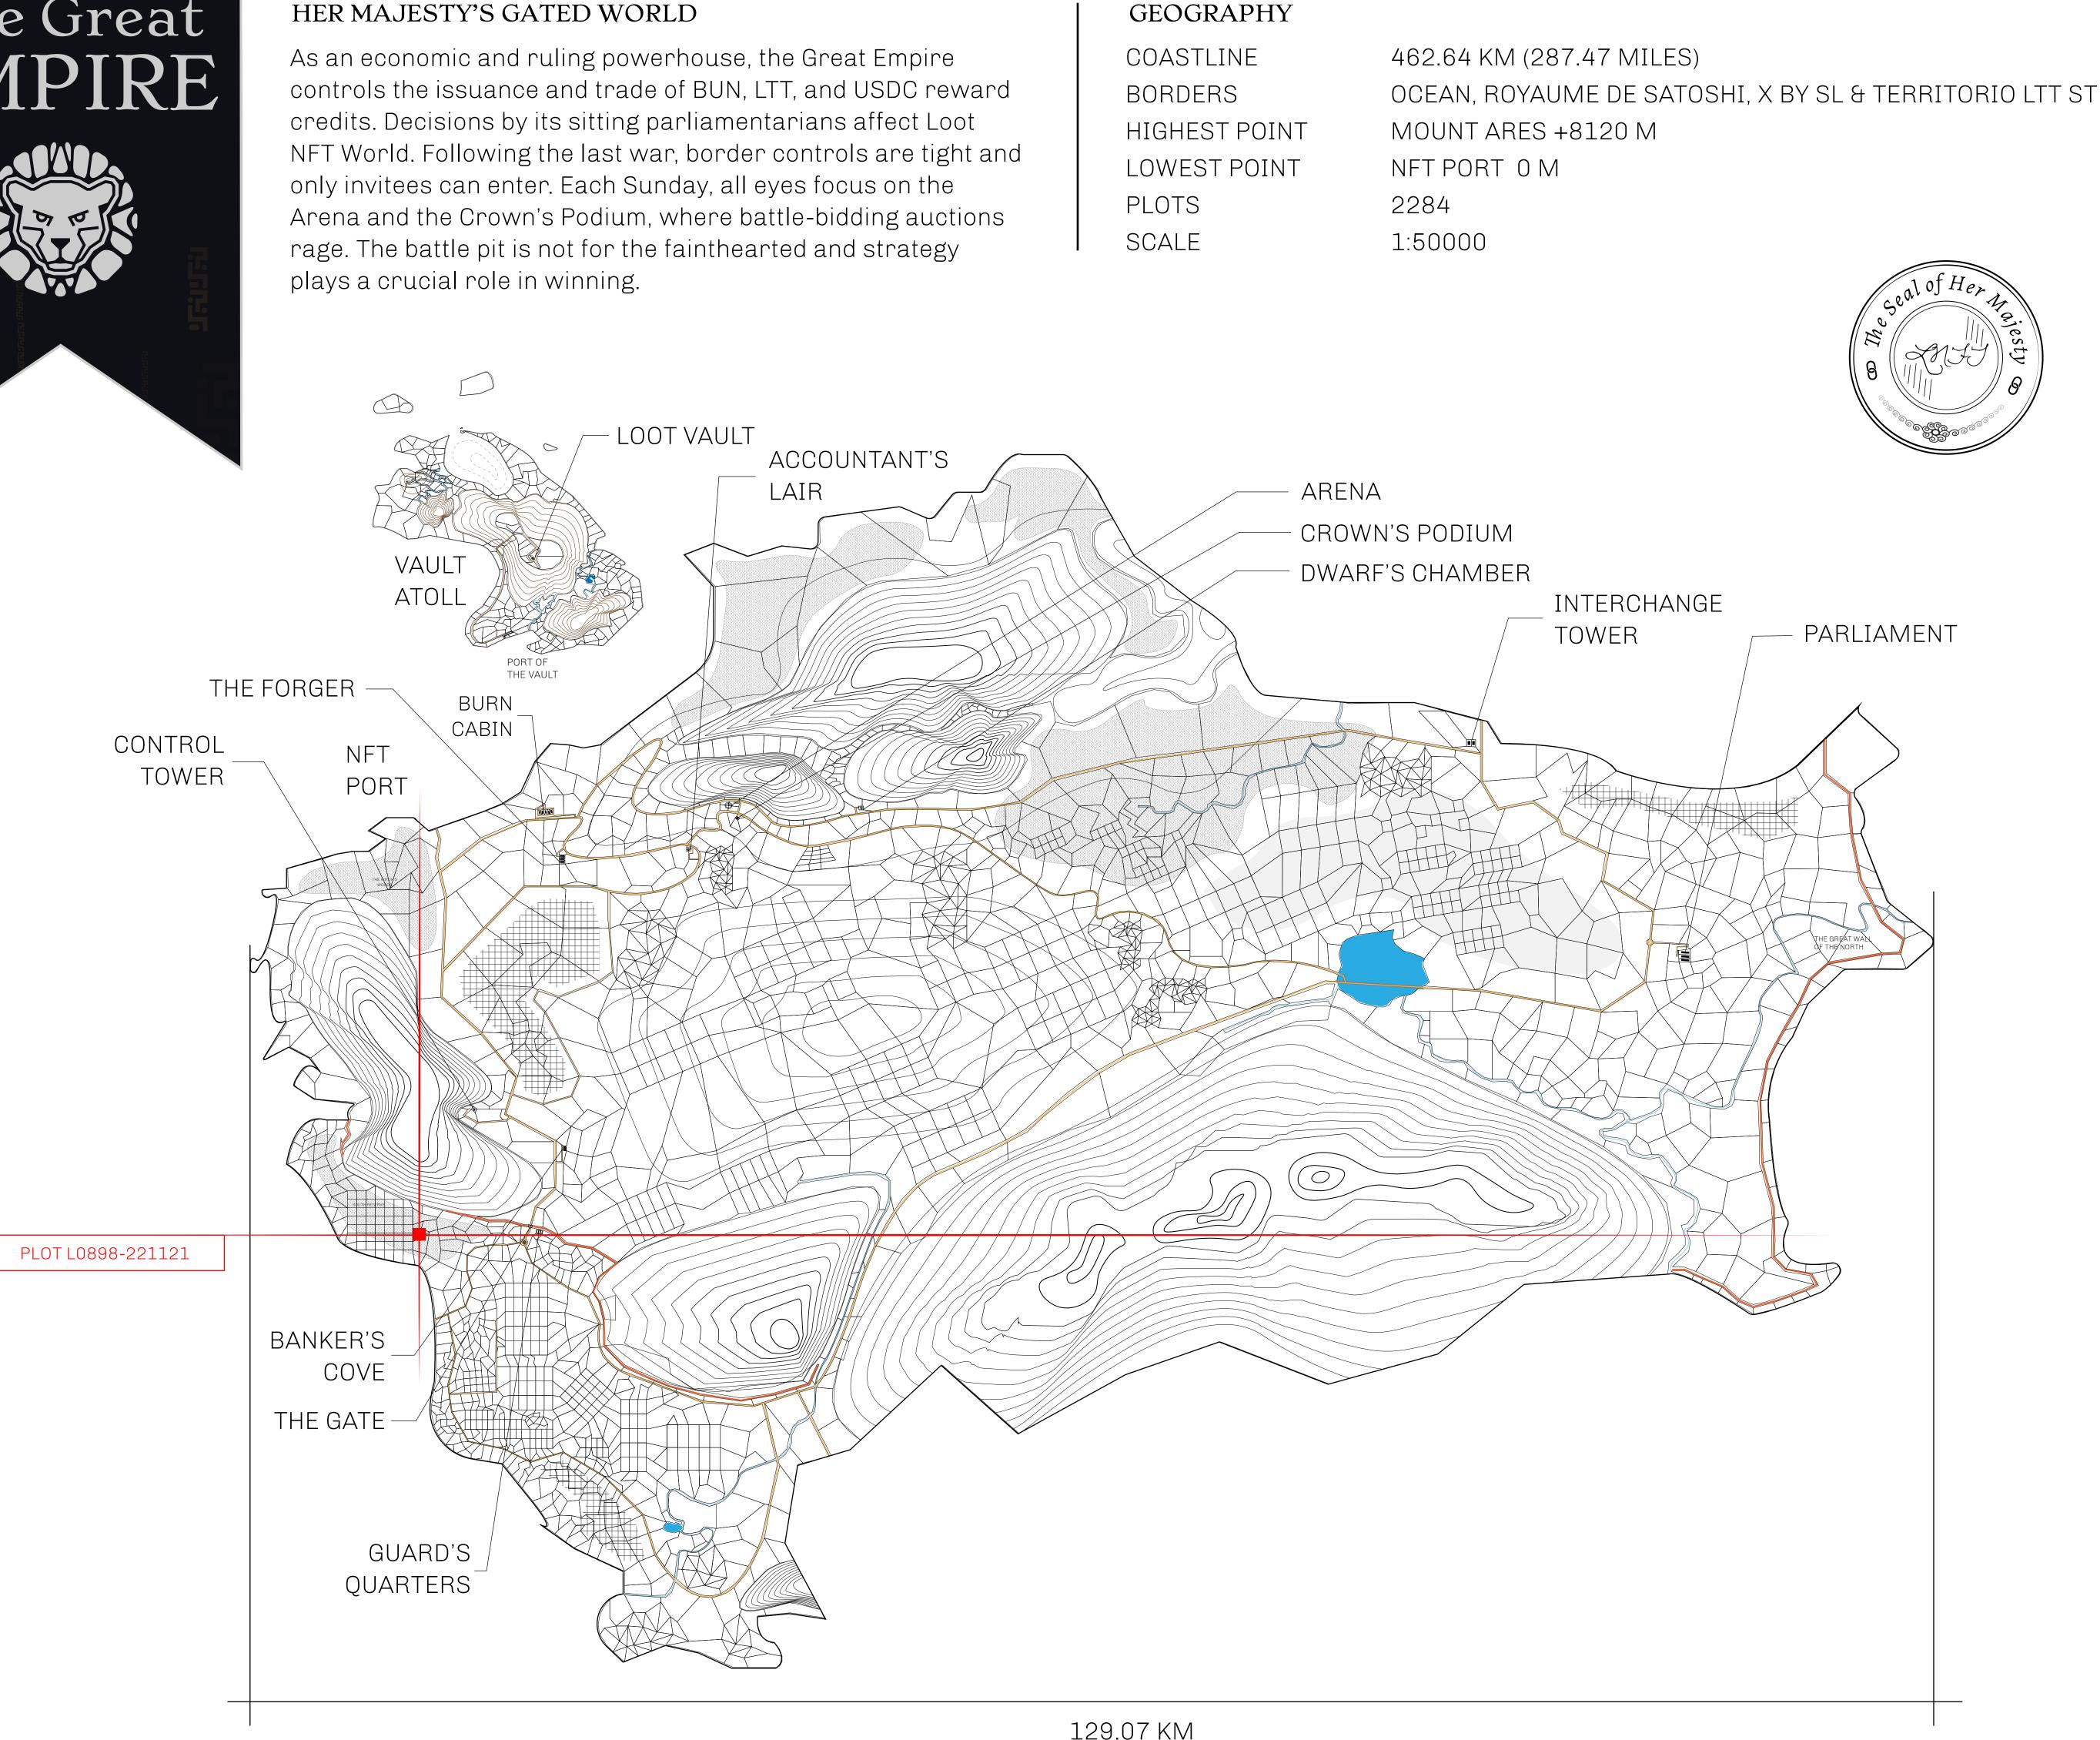

## HER MAJESTY'S GATED WORLD

## H.M. LNFT Land Registr

ADMINISTRATIVE AREA

OWNER ENTITLEMENT

**THE GREAT** 

**Type W-GE: S** (rewarded in C

|        | TITLE NUMBER<br>L0898-221121 |                              |            |               |
|--------|------------------------------|------------------------------|------------|---------------|
| y      |                              |                              |            |               |
| EMPIRE | ISSUED                       | 22 November 2021             | Jb.I.      | SCALE 1/50000 |
|        | % of all BUN<br>nt 4 NFT Sto | sales based on numbe<br>ries | r of NFT S | tories minted |
|        |                              | $\sim$                       |            |               |
|        |                              |                              |            |               |
|        |                              |                              | $\bigcirc$ |               |
|        |                              |                              |            |               |
|        |                              |                              |            |               |
| 6      | -                            |                              | 80         |               |
| P      | $\Box \Theta$                | FL08                         | 98         | 5             |
| BO     | UNDA                         | ARY: 3.54                    | KM         | $\bigcirc$    |
|        |                              |                              |            |               |
|        |                              |                              | $\bigcirc$ |               |
|        |                              |                              |            |               |
|        |                              |                              |            |               |
|        |                              |                              |            |               |
|        |                              | $\bigcirc$                   |            |               |
|        |                              | SOUT                         | ARE        | SERVE         |
|        |                              |                              |            |               |
|        |                              |                              |            |               |