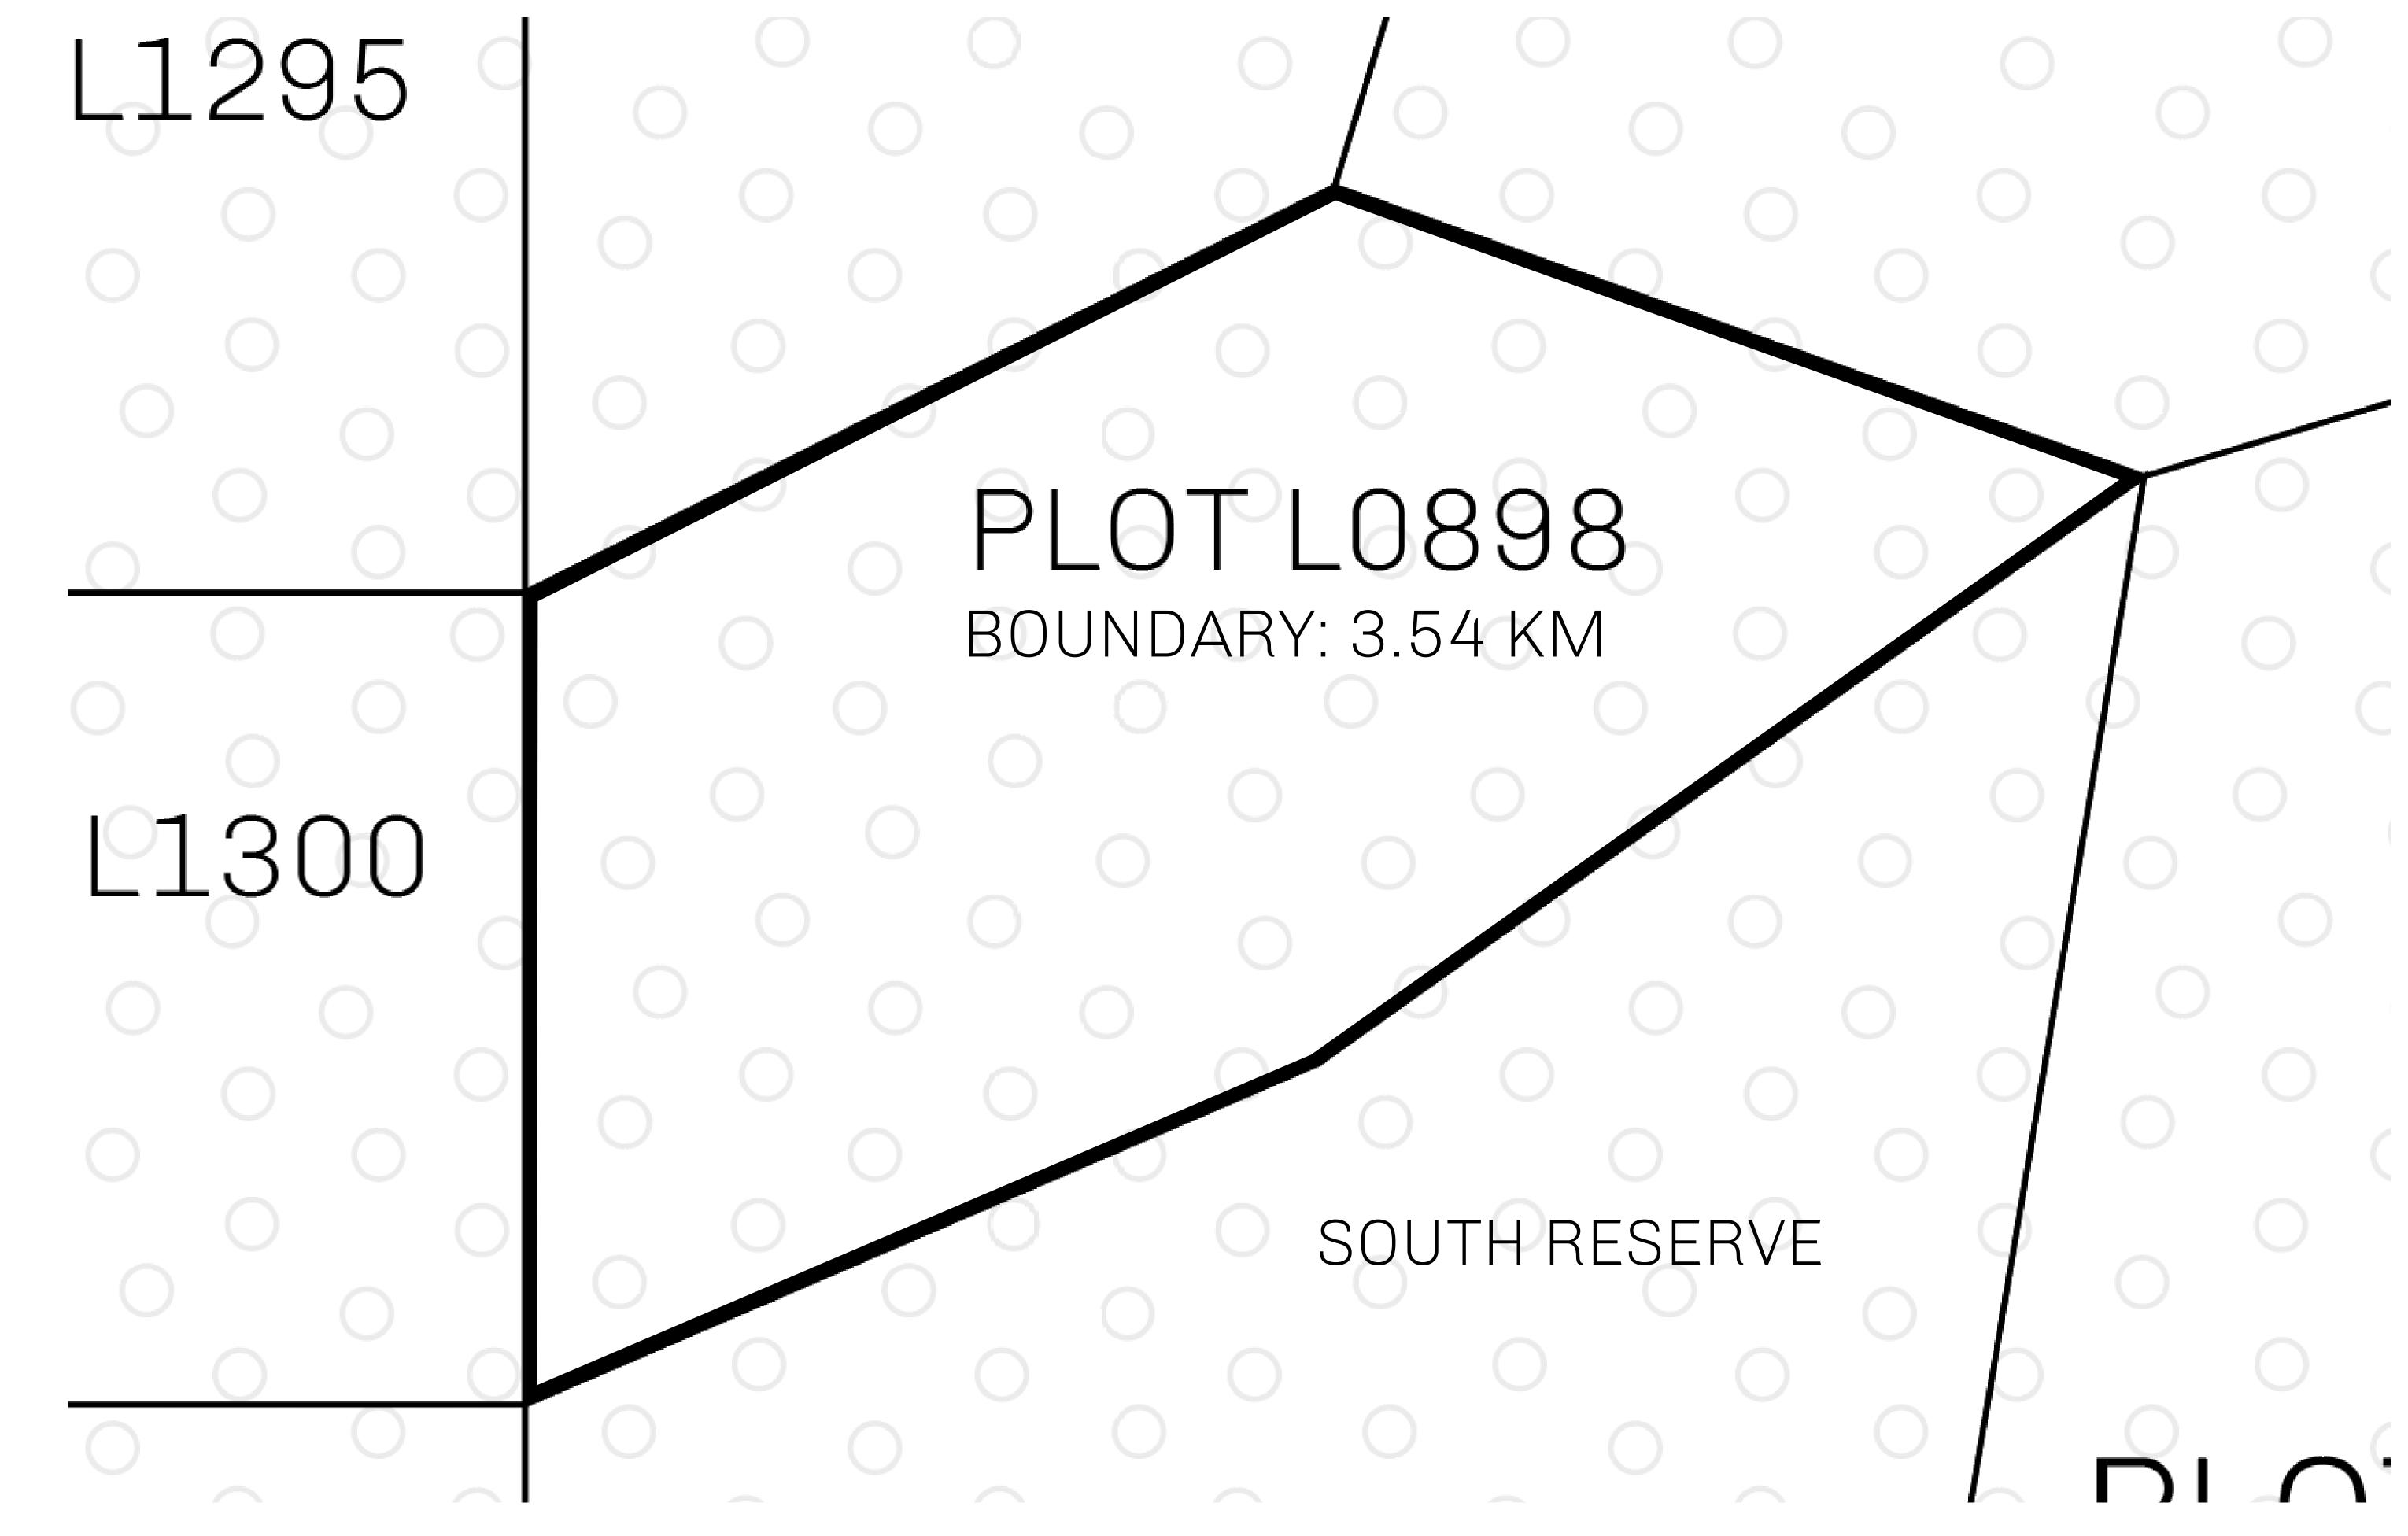

## H.M. LNFT Land Registr

ADMINISTRATIVE AREA

OWNER ENTITLEMENT

**THE GREAT** 

**Type W-GE: S** (rewarded in C

|        | TITLE NUMBER<br>L0898-221121 |                              |            |               |
|--------|------------------------------|------------------------------|------------|---------------|
| y      |                              |                              |            |               |
| EMPIRE | ISSUED                       | 22 November 2021             | Jb.I.      | SCALE 1/50000 |
|        | % of all BUN<br>nt 4 NFT Sto | sales based on numbe<br>ries | r of NFT S | tories minted |
|        |                              | $\sim$                       |            |               |
|        |                              |                              |            |               |
|        |                              |                              | $\bigcirc$ |               |
|        |                              |                              |            |               |
|        |                              |                              |            |               |
| 6      | -                            |                              | 80         |               |
| P      | $\Box \Theta$                | FL08                         | 98         | 5             |
| BO     | UNDA                         | ARY: 3.54                    | KM         | $\bigcirc$    |
|        |                              |                              |            |               |
|        |                              |                              | $\bigcirc$ |               |
|        |                              |                              |            |               |
|        |                              |                              |            |               |
|        |                              |                              |            |               |
|        |                              | $\bigcirc$                   |            |               |
|        |                              | SOUT                         | ARE        | SERVE         |
|        |                              |                              |            |               |
|        |                              |                              |            |               |