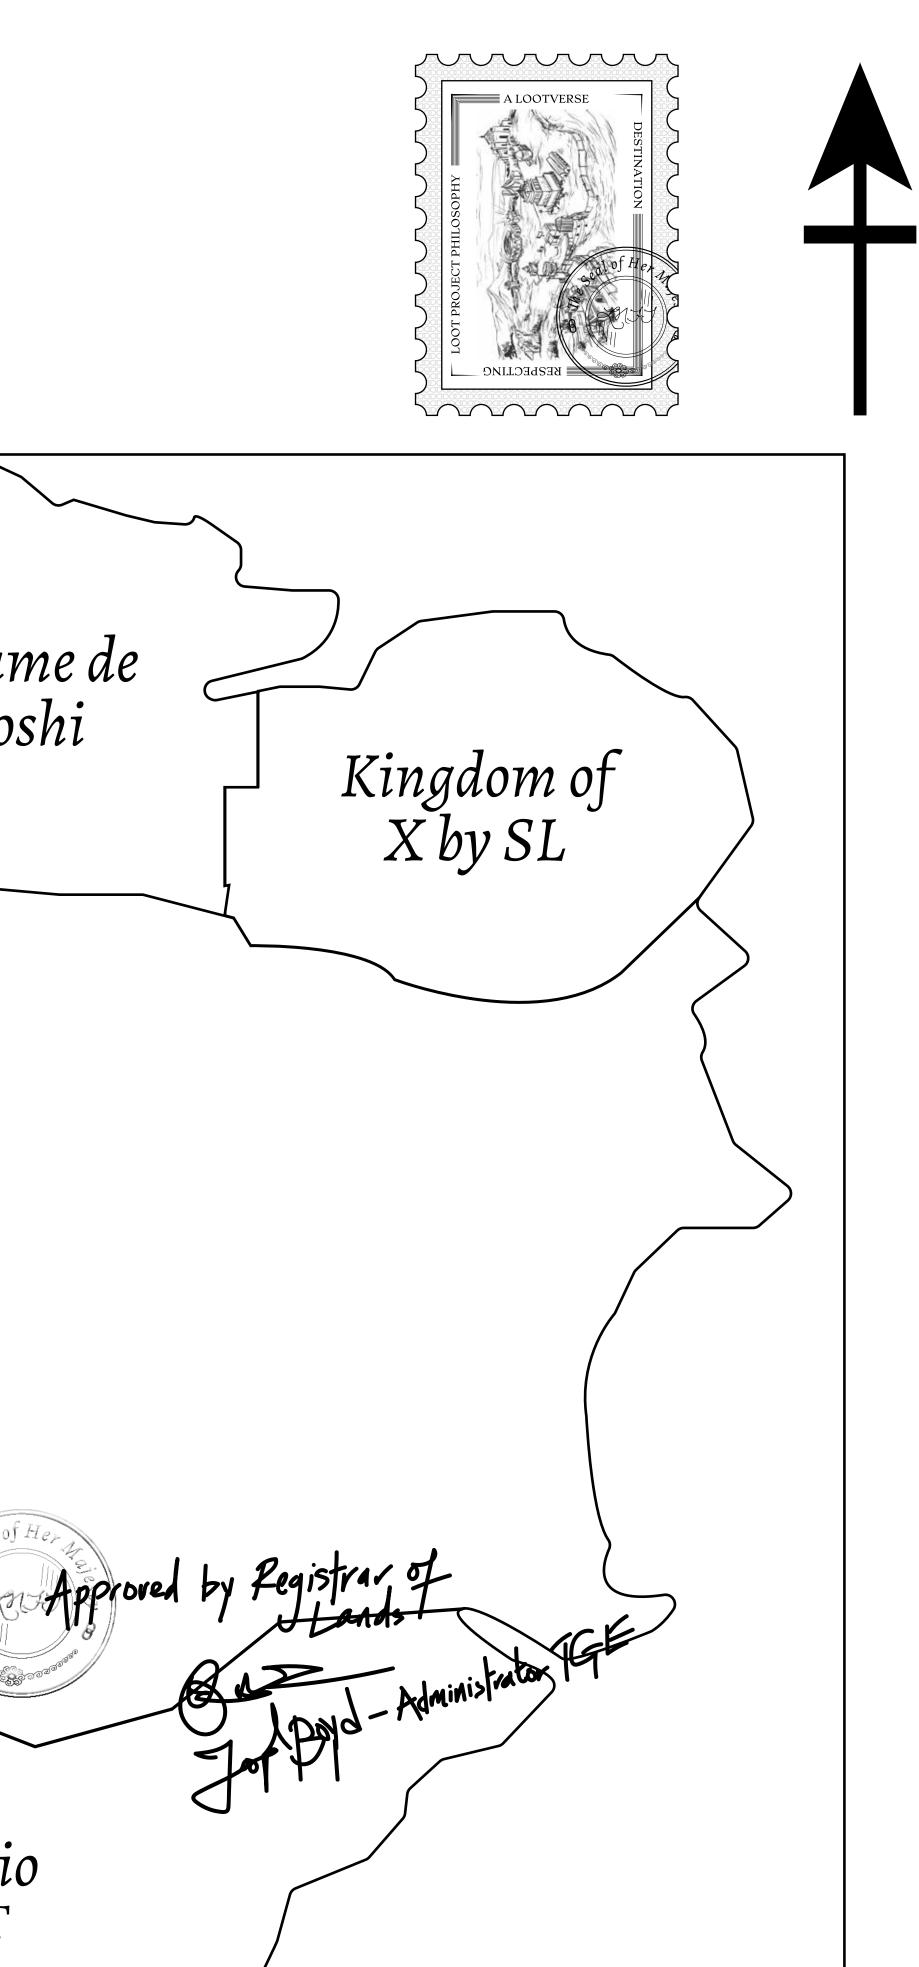

## LOOT NFT WORLD

 $\int$ 







## HER MAJESTY'S GATED WORLD









## H.M. LNFT Land Registr

ADMINISTRATIVE AREA

OWNER ENTITLEMENT

**THE GREAT** 

**Type W-GE: S** (rewarded in C



|        | TITLE NUMBER<br>L0898-221121 |                              |            |               |
|--------|------------------------------|------------------------------|------------|---------------|
| y      |                              |                              |            |               |
| EMPIRE | ISSUED                       | 22 November 2021             | Jb.I.      | SCALE 1/50000 |
|        | % of all BUN<br>nt 4 NFT Sto | sales based on numbe<br>ries | r of NFT S | tories minted |
|        |                              | $\sim$                       |            |               |
|        |