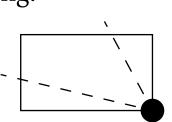

**OFFICIAL PERSPECTIVE SHEET FOR FILING** Indicate vantage point for each drawing. Copy and mark each sheet required prior to filing.

Guide - Vantage point should be indicated as shown in the diagram: