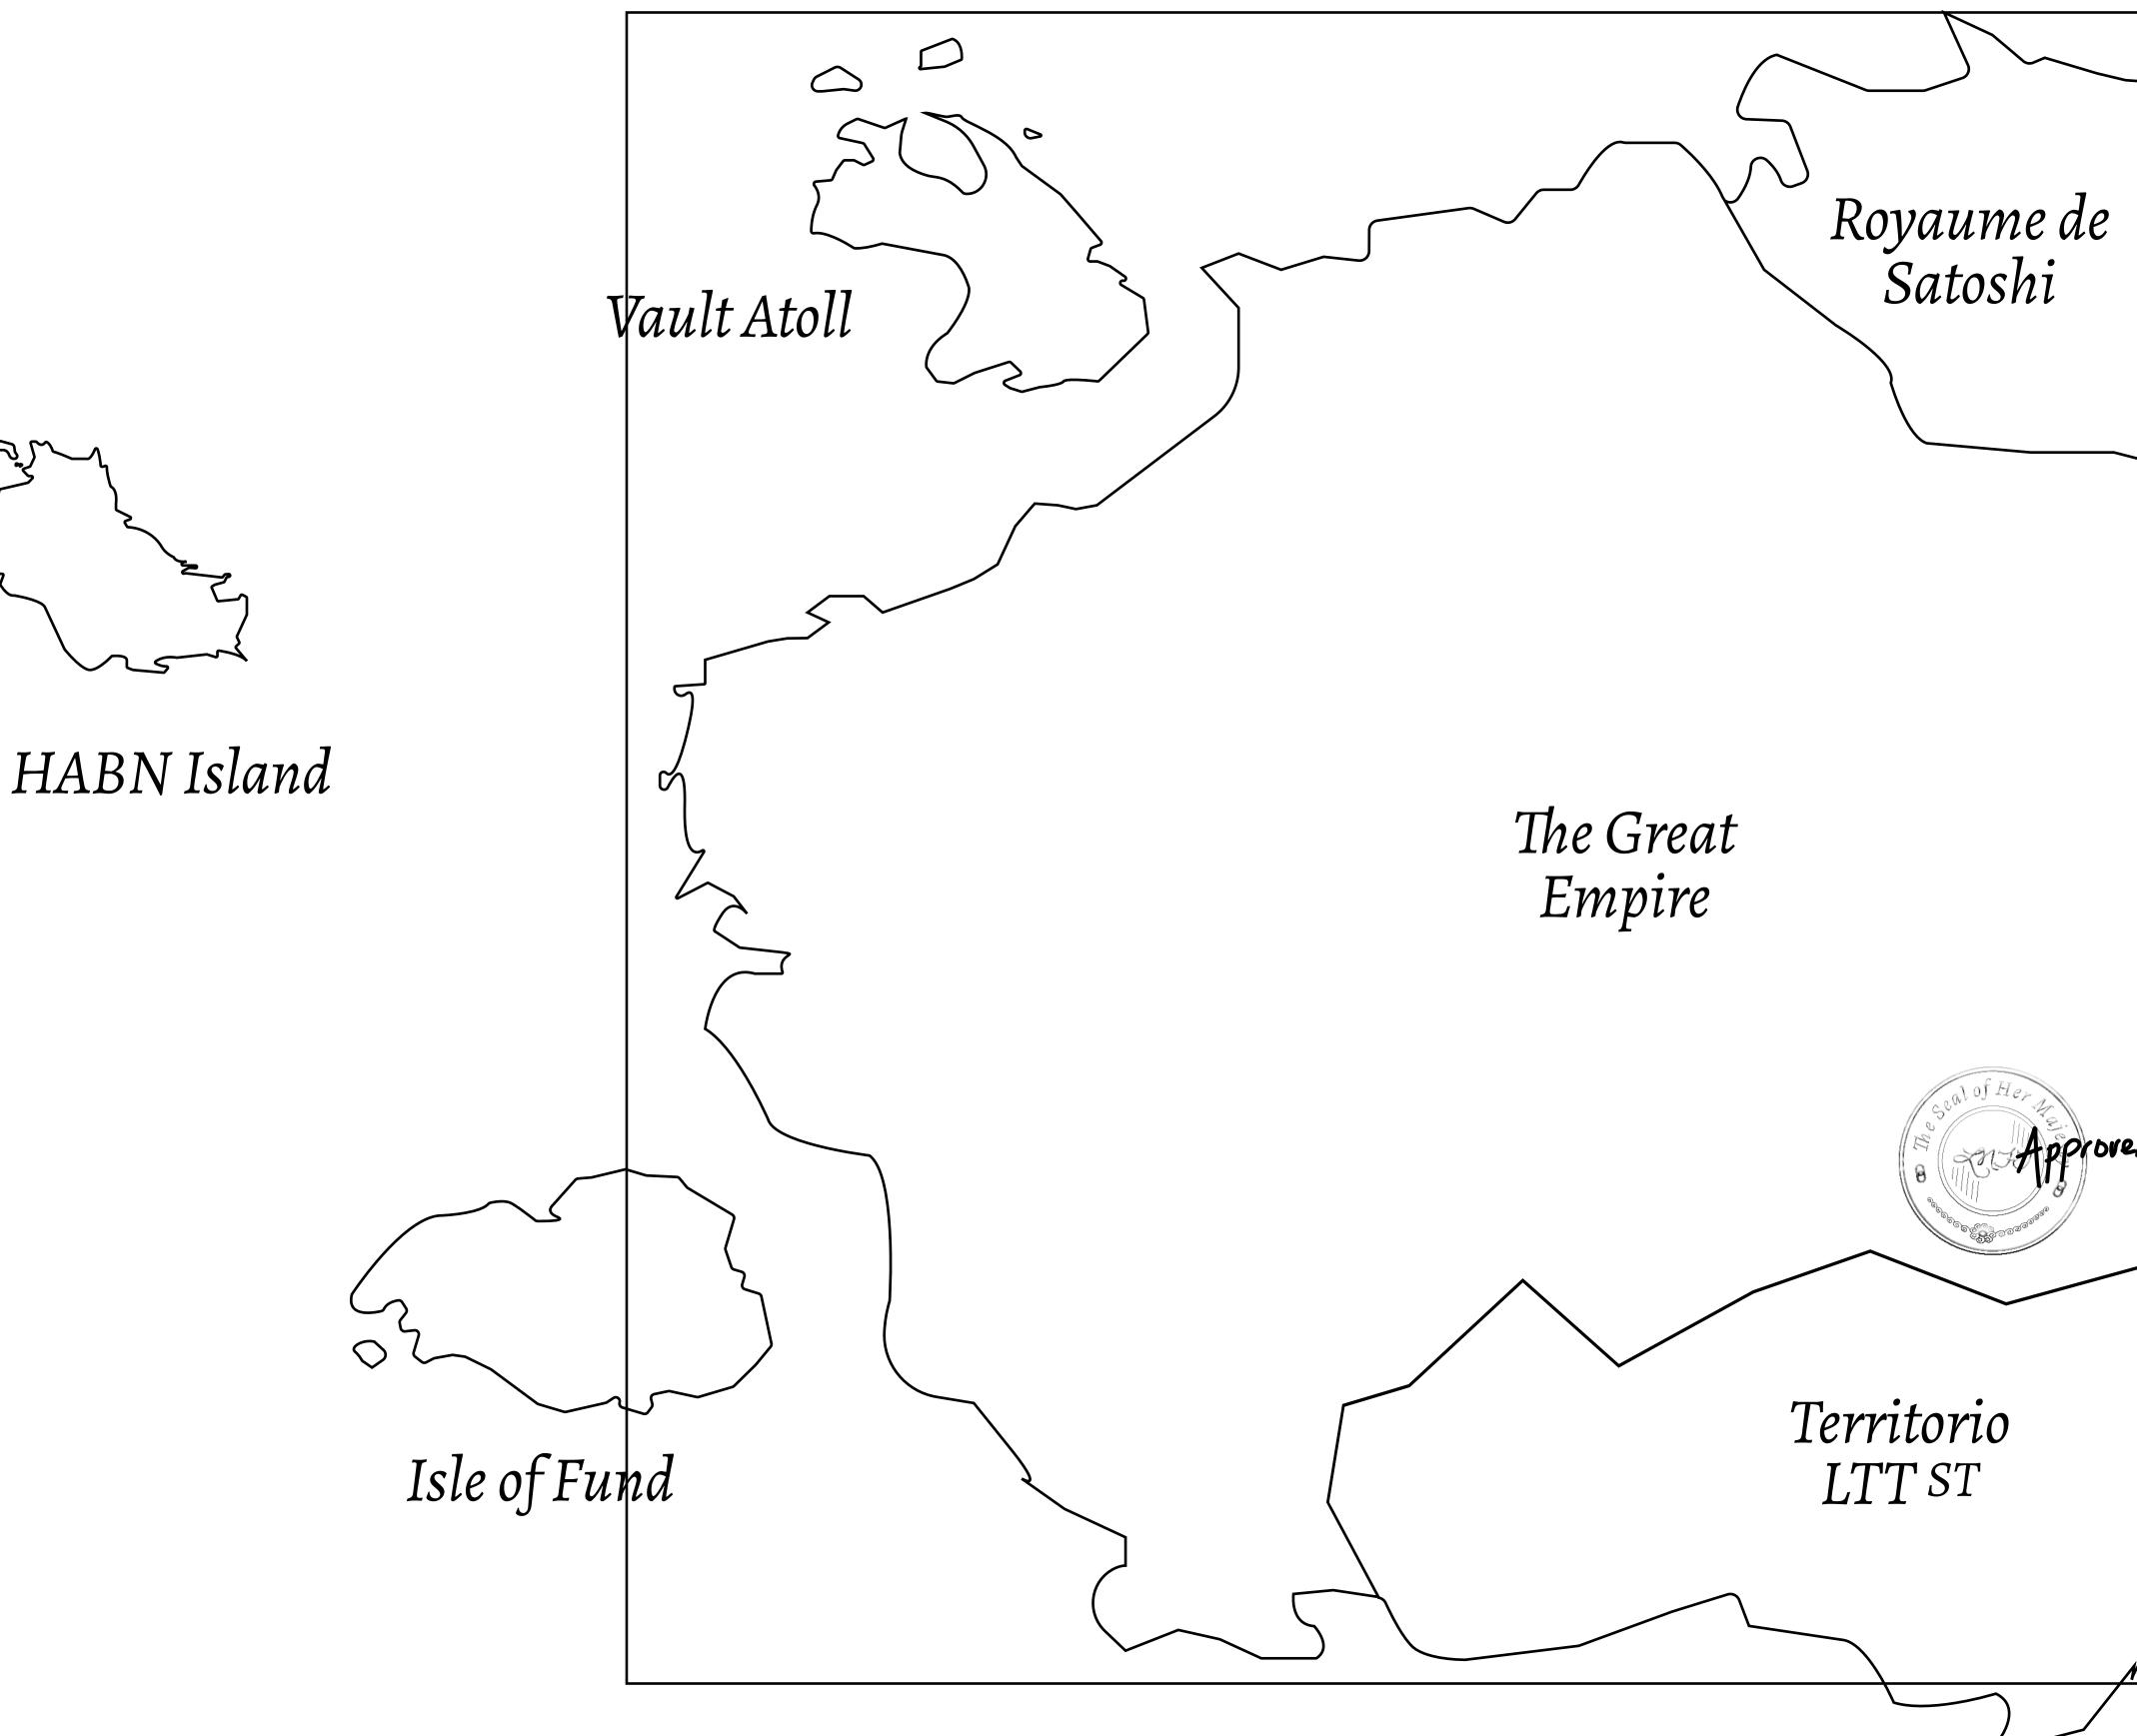

## LOOT NFT WORLD

 $\int$ 







## HER MAJESTY'S GATED WORLD









## H.M. LNFT Land Registry

ADMINISTRATIVE AREA

OWNER ENTITLEMENT

THE GREAT

Type W-GE: SI (rewarded in C



|                                 | TITLE NUMBER<br>L0896-221121 |                          |              |                         |
|---------------------------------|------------------------------|--------------------------|--------------|-------------------------|
| y                               |                              |                          |              |                         |
| <b>EMPIRE</b>                   | ISSUED                       | 22 November 2021         | Jo.          | SCALE 1/50000           |
| Share of 0.3%<br>Credits); Mint |                              | sales based on numberies | er of NFT S