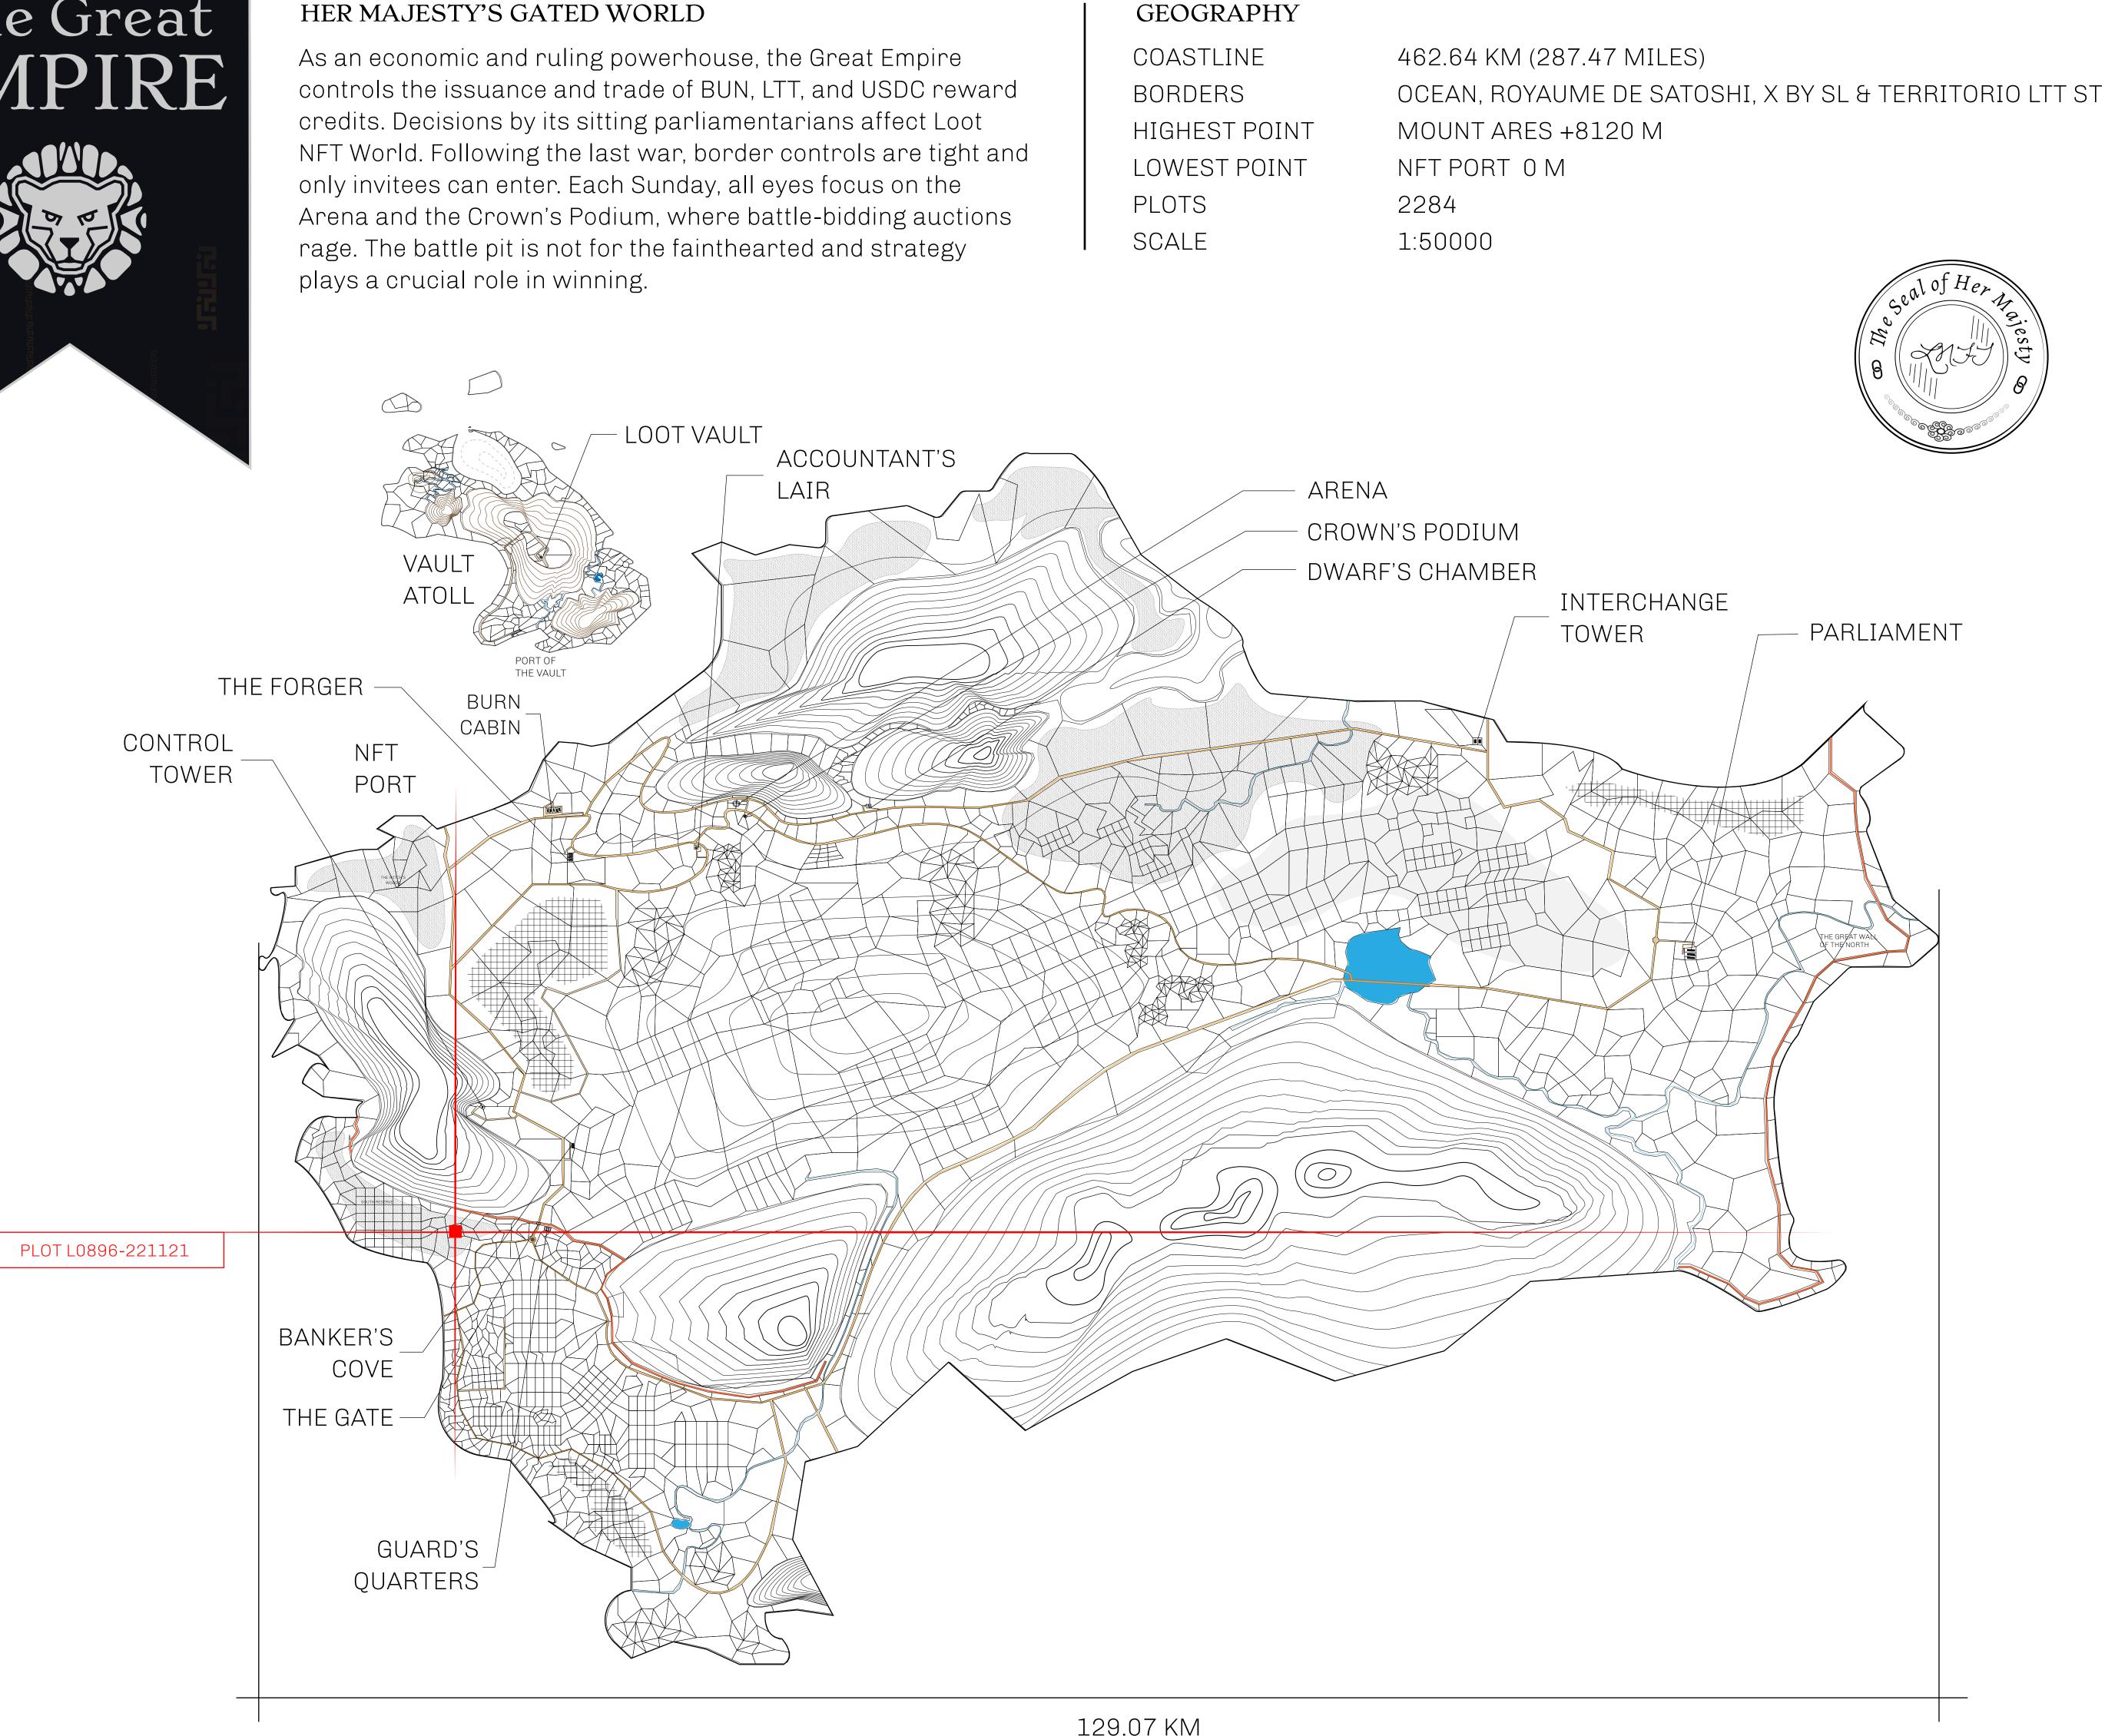

## LOOT NFT WORLD

 $\int$ 

## HER MAJESTY'S GATED WORLD

## H.M. LNFT Land Registry

ADMINISTRATIVE AREA

OWNER ENTITLEMENT

THE GREAT

Type W-GE: SI (rewarded in C

|                                 | TITLE NUMBER<br>L0896-221121 |                          |              |                         |
|---------------------------------|------------------------------|--------------------------|--------------|-------------------------|
| y                               |                              |                          |              |                         |
| <b>EMPIRE</b>                   | ISSUED                       | 22 November 2021         | Jo.          | SCALE 1/50000           |
| Share of 0.3%<br>Credits); Mint |                              | sales based on numberies | er of NFT St | ories minted            |
|                                 |                              |                          |              |                         |
| RESER                           | /EO                          |                          |              | $\langle \circ \rangle$ |
| C                               |                              |                          | 0            |                         |
| 0                               |                              |                          |              |                         |
|                                 |                              |                          |              |                         |
|                                 | 6                            | 896                      |              |                         |
|                                 |                              | 1.31 KM                  |              |                         |
|                                 |                              |                          |              | 0                       |
|                                 |                              |                          |              |                         |
|                                 |                              |                          |              |                         |
|                                 |                              |                          | 0            |                         |
| 0                               |                              |                          |              | 0                       |
|                                 |                              |                          |              |                         |
|                                 |                              |                          |              |                         |