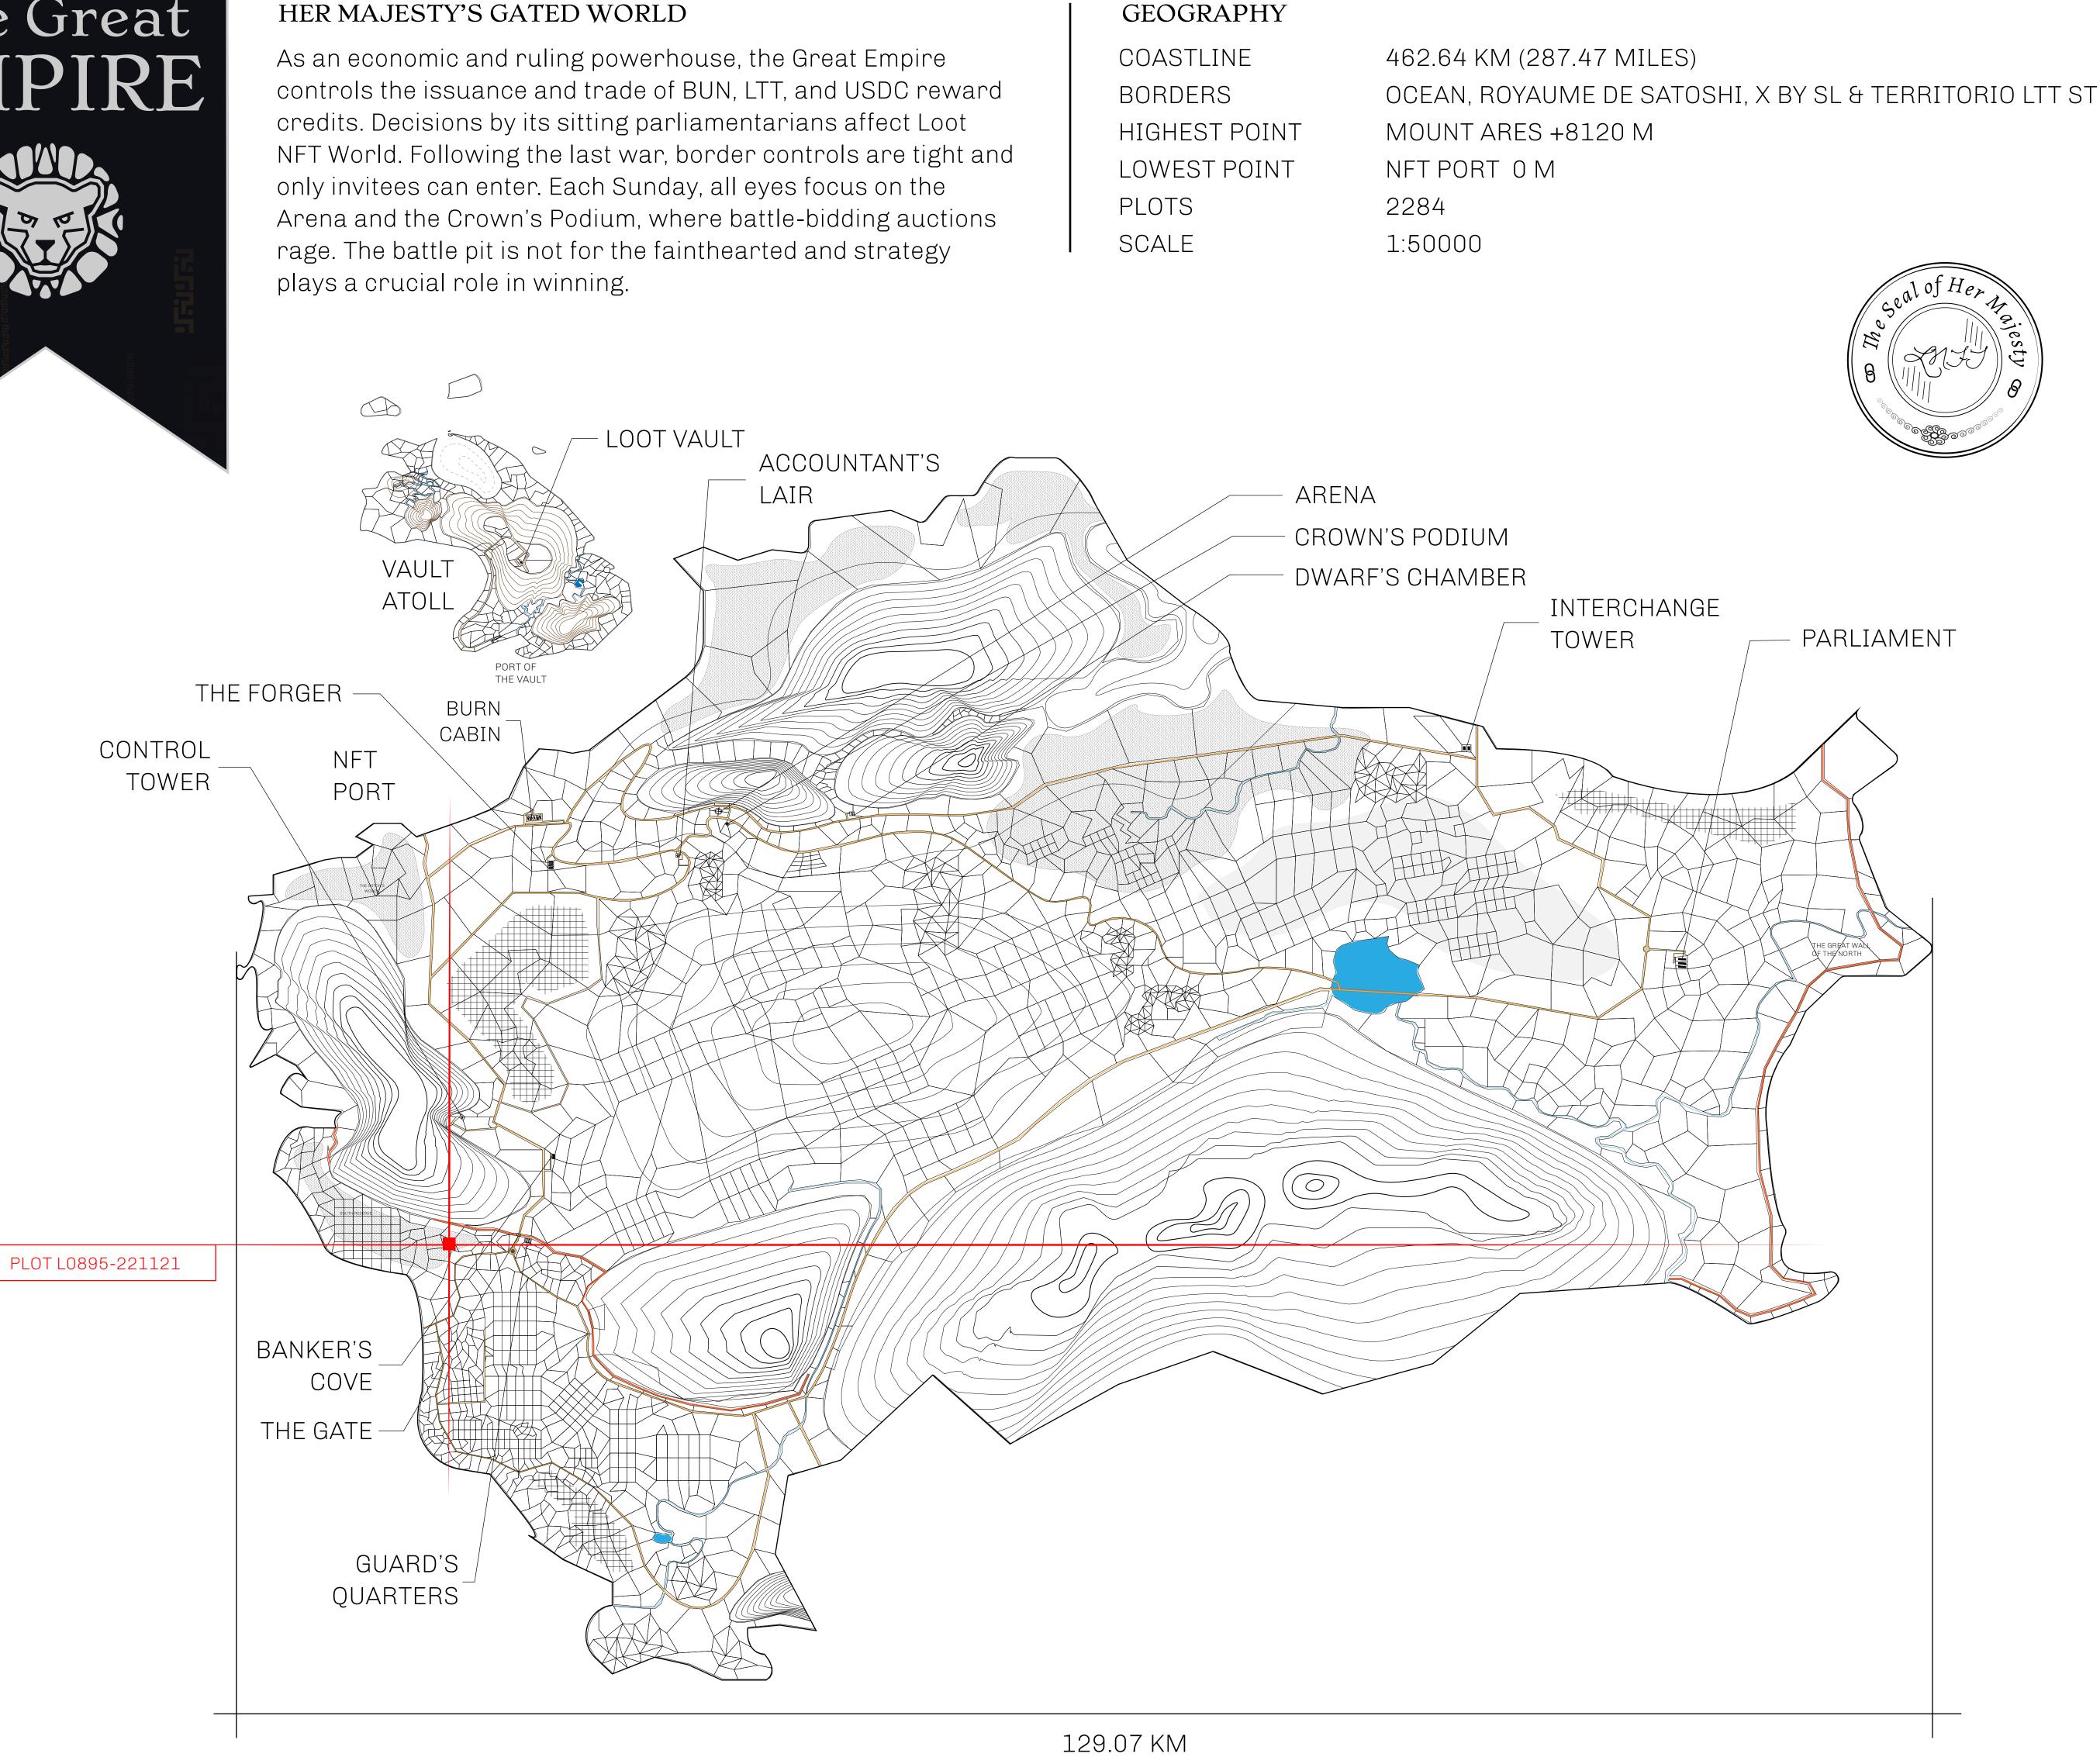

## HER MAJESTY'S GATED WORLD

## H.M. LNFT Land Registry

ADMINISTRATIVE AREA

OWNER ENTITLEMENT

**THE GREAT** 

Type W-GE: Share of 0.3% of all BUN sales based on number of NFT Stories minted (rewarded in Credits); Mint 4 NFT Stories

SOUTH RESERVE

| y | TITLE NUMBER<br>L0895-221121 |  |  |  |
|---|------------------------------|--|--|--|
|   |                              |  |  |  |

## PLOTL0895BOUNDARY: 4.28 KMD

OFFICIAL PERSPECTIVE SHEET FOR FILING Indicate vantage point for each drawing. Copy and mark each sheet required prior to filing.

Guide - Vantage point should be indicated as shown in the diagram: