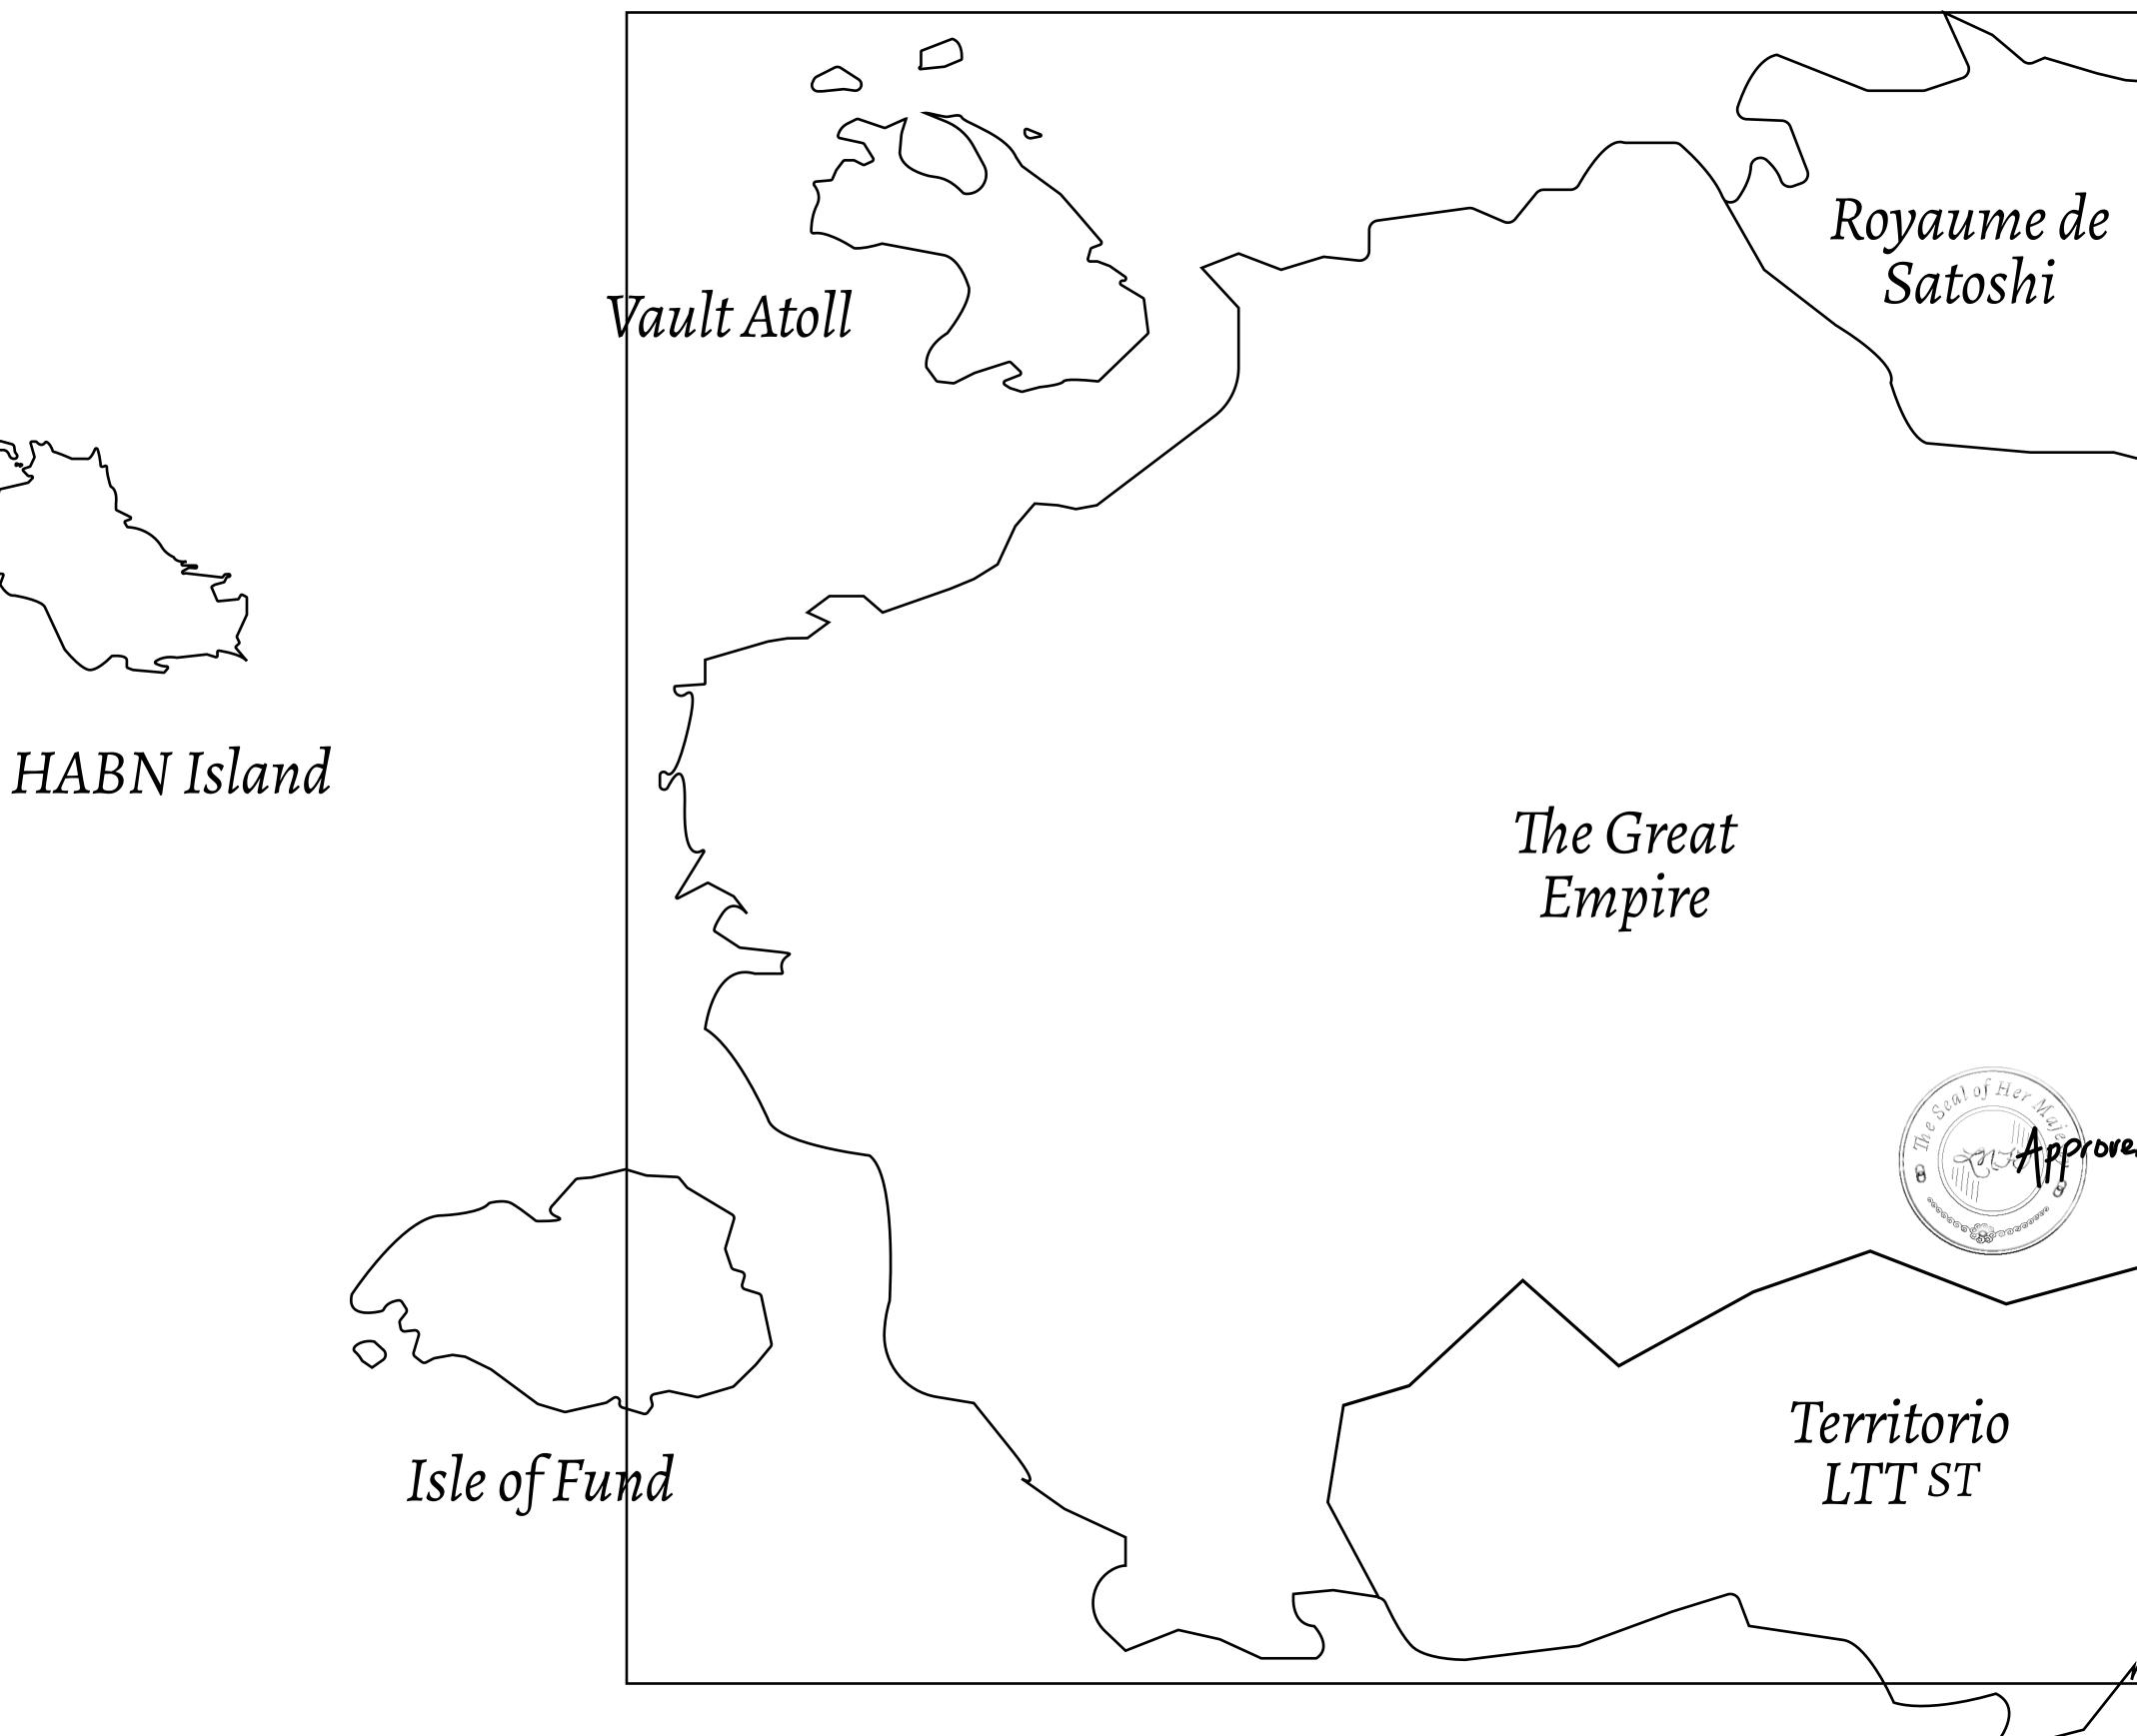

## HER MAJESTY'S GATED WORLD

## H.M. LNFT Land Registry

ADMINISTRATIVE AREA

OWNER ENTITLEMENT

**THE GREAT** 

Type W-GE: Share of 0.3% of all BUN sales based on number of NFT Stories minted (rewarded in Credits); Mint 4 NFT Stories

SOUTH RESERVE