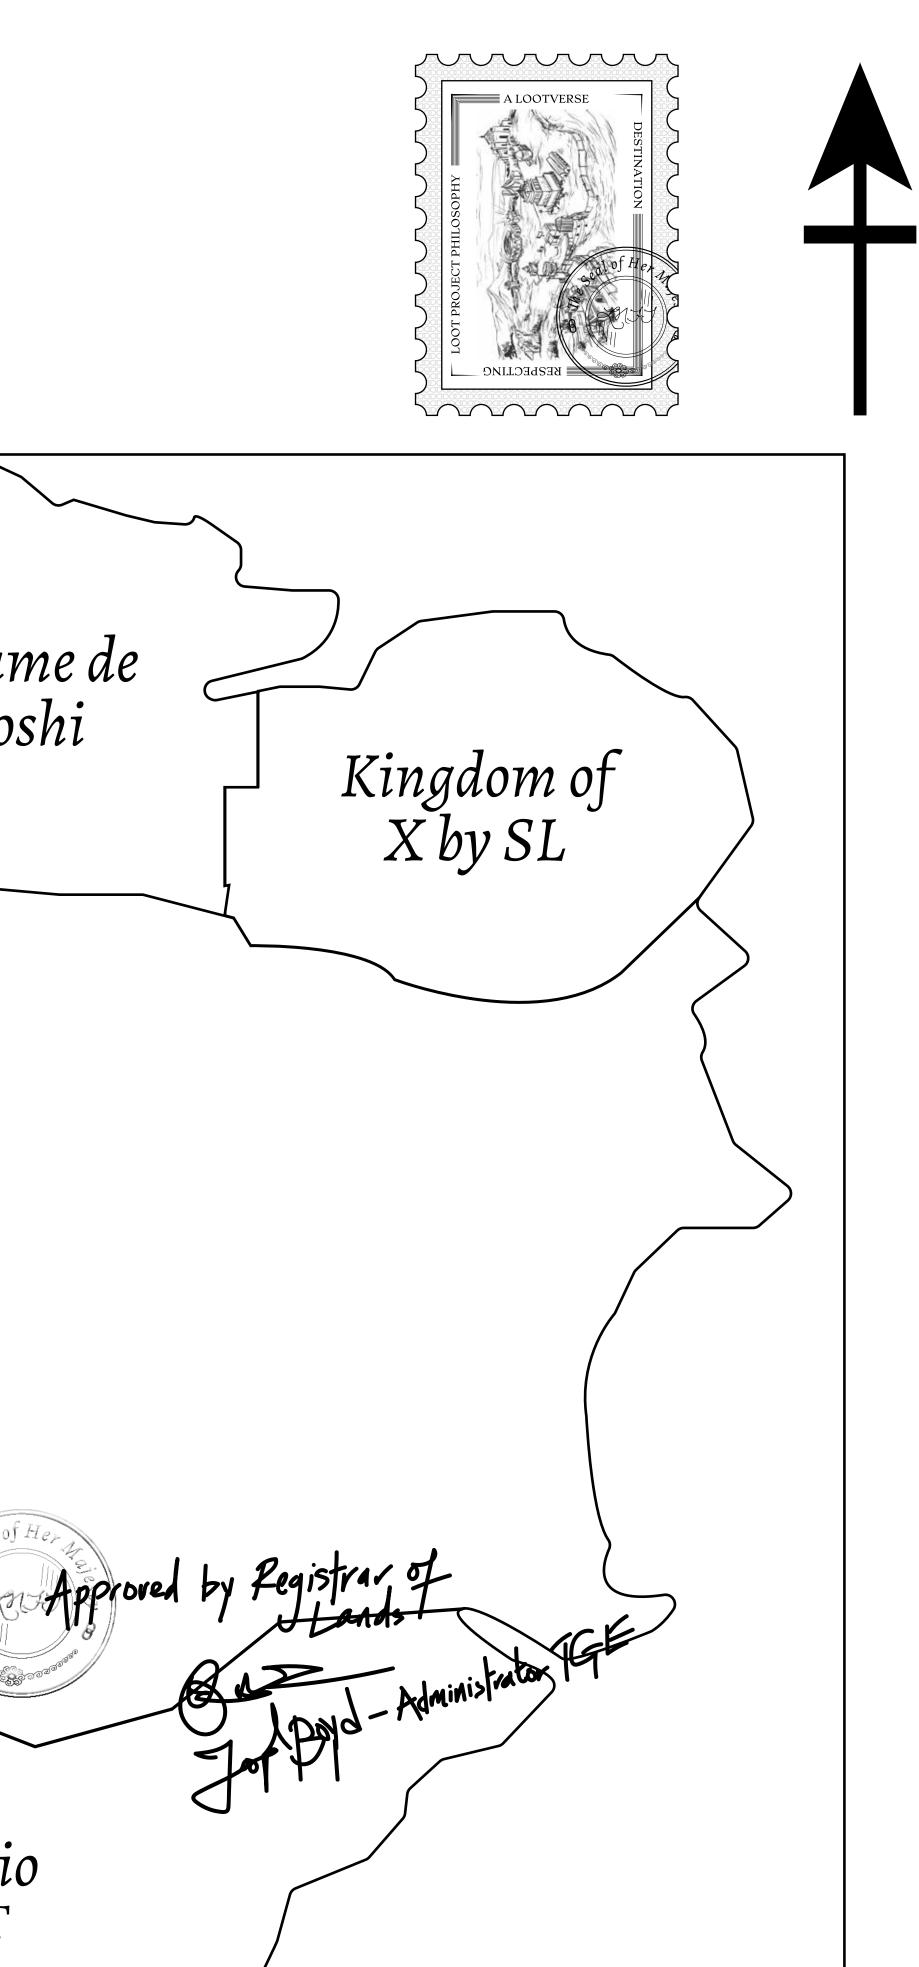

## H.M. LNFT Land Registry

ADMINISTRATIVE AREA

OWNER ENTITLEMENT

**THE GREAT** 

Type W-GE: Share of 0.3% of all BUN sales based on number of NFT Stories minted (rewarded in Credits); Mint 4 NFT Stories

SOUTH RESERVE

| y | TITLE NUMBER<br>L0895-221121 |  |  |  |
|---|------------------------------|--|--|--|
|   |                              |  |  |  |