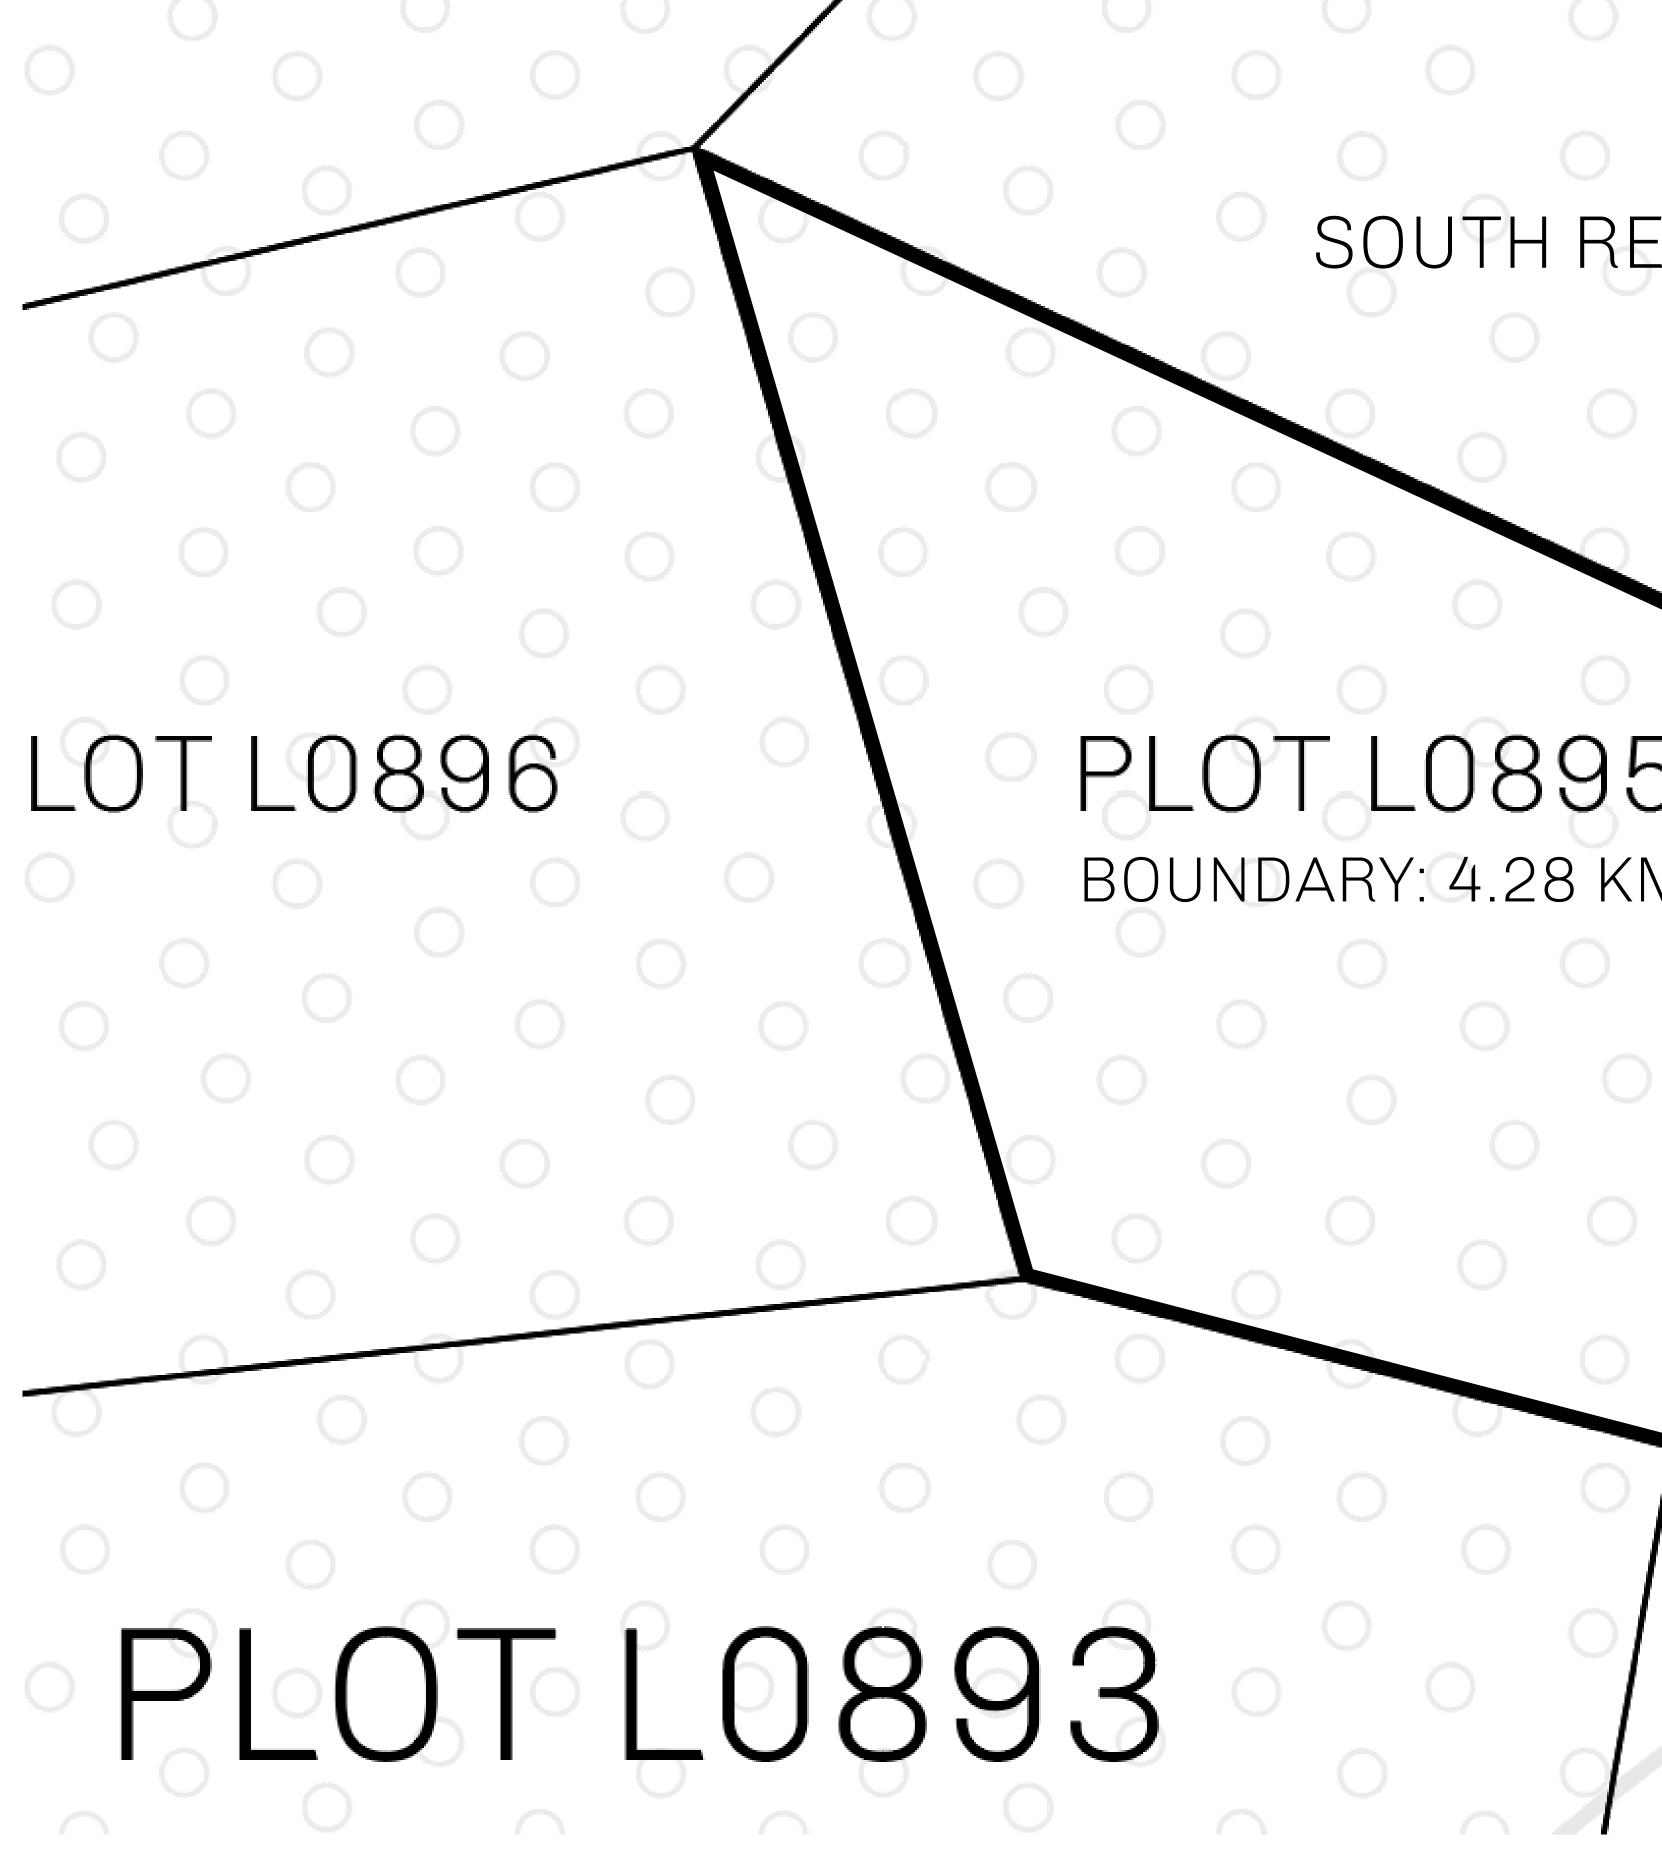

| y | TITLE NUMBER<br>L0895-221121 |  |  |  |
|---|------------------------------|--|--|--|
|   |                              |  |  |  |

## PLOTL0895BOUNDARY: 4.28 KMD

OFFICIAL PERSPECTIVE SHEET FOR FILING Indicate vantage point for each drawing. Copy and mark each sheet required prior to filing.

Guide - Vantage point should be indicated as shown in the diagram: