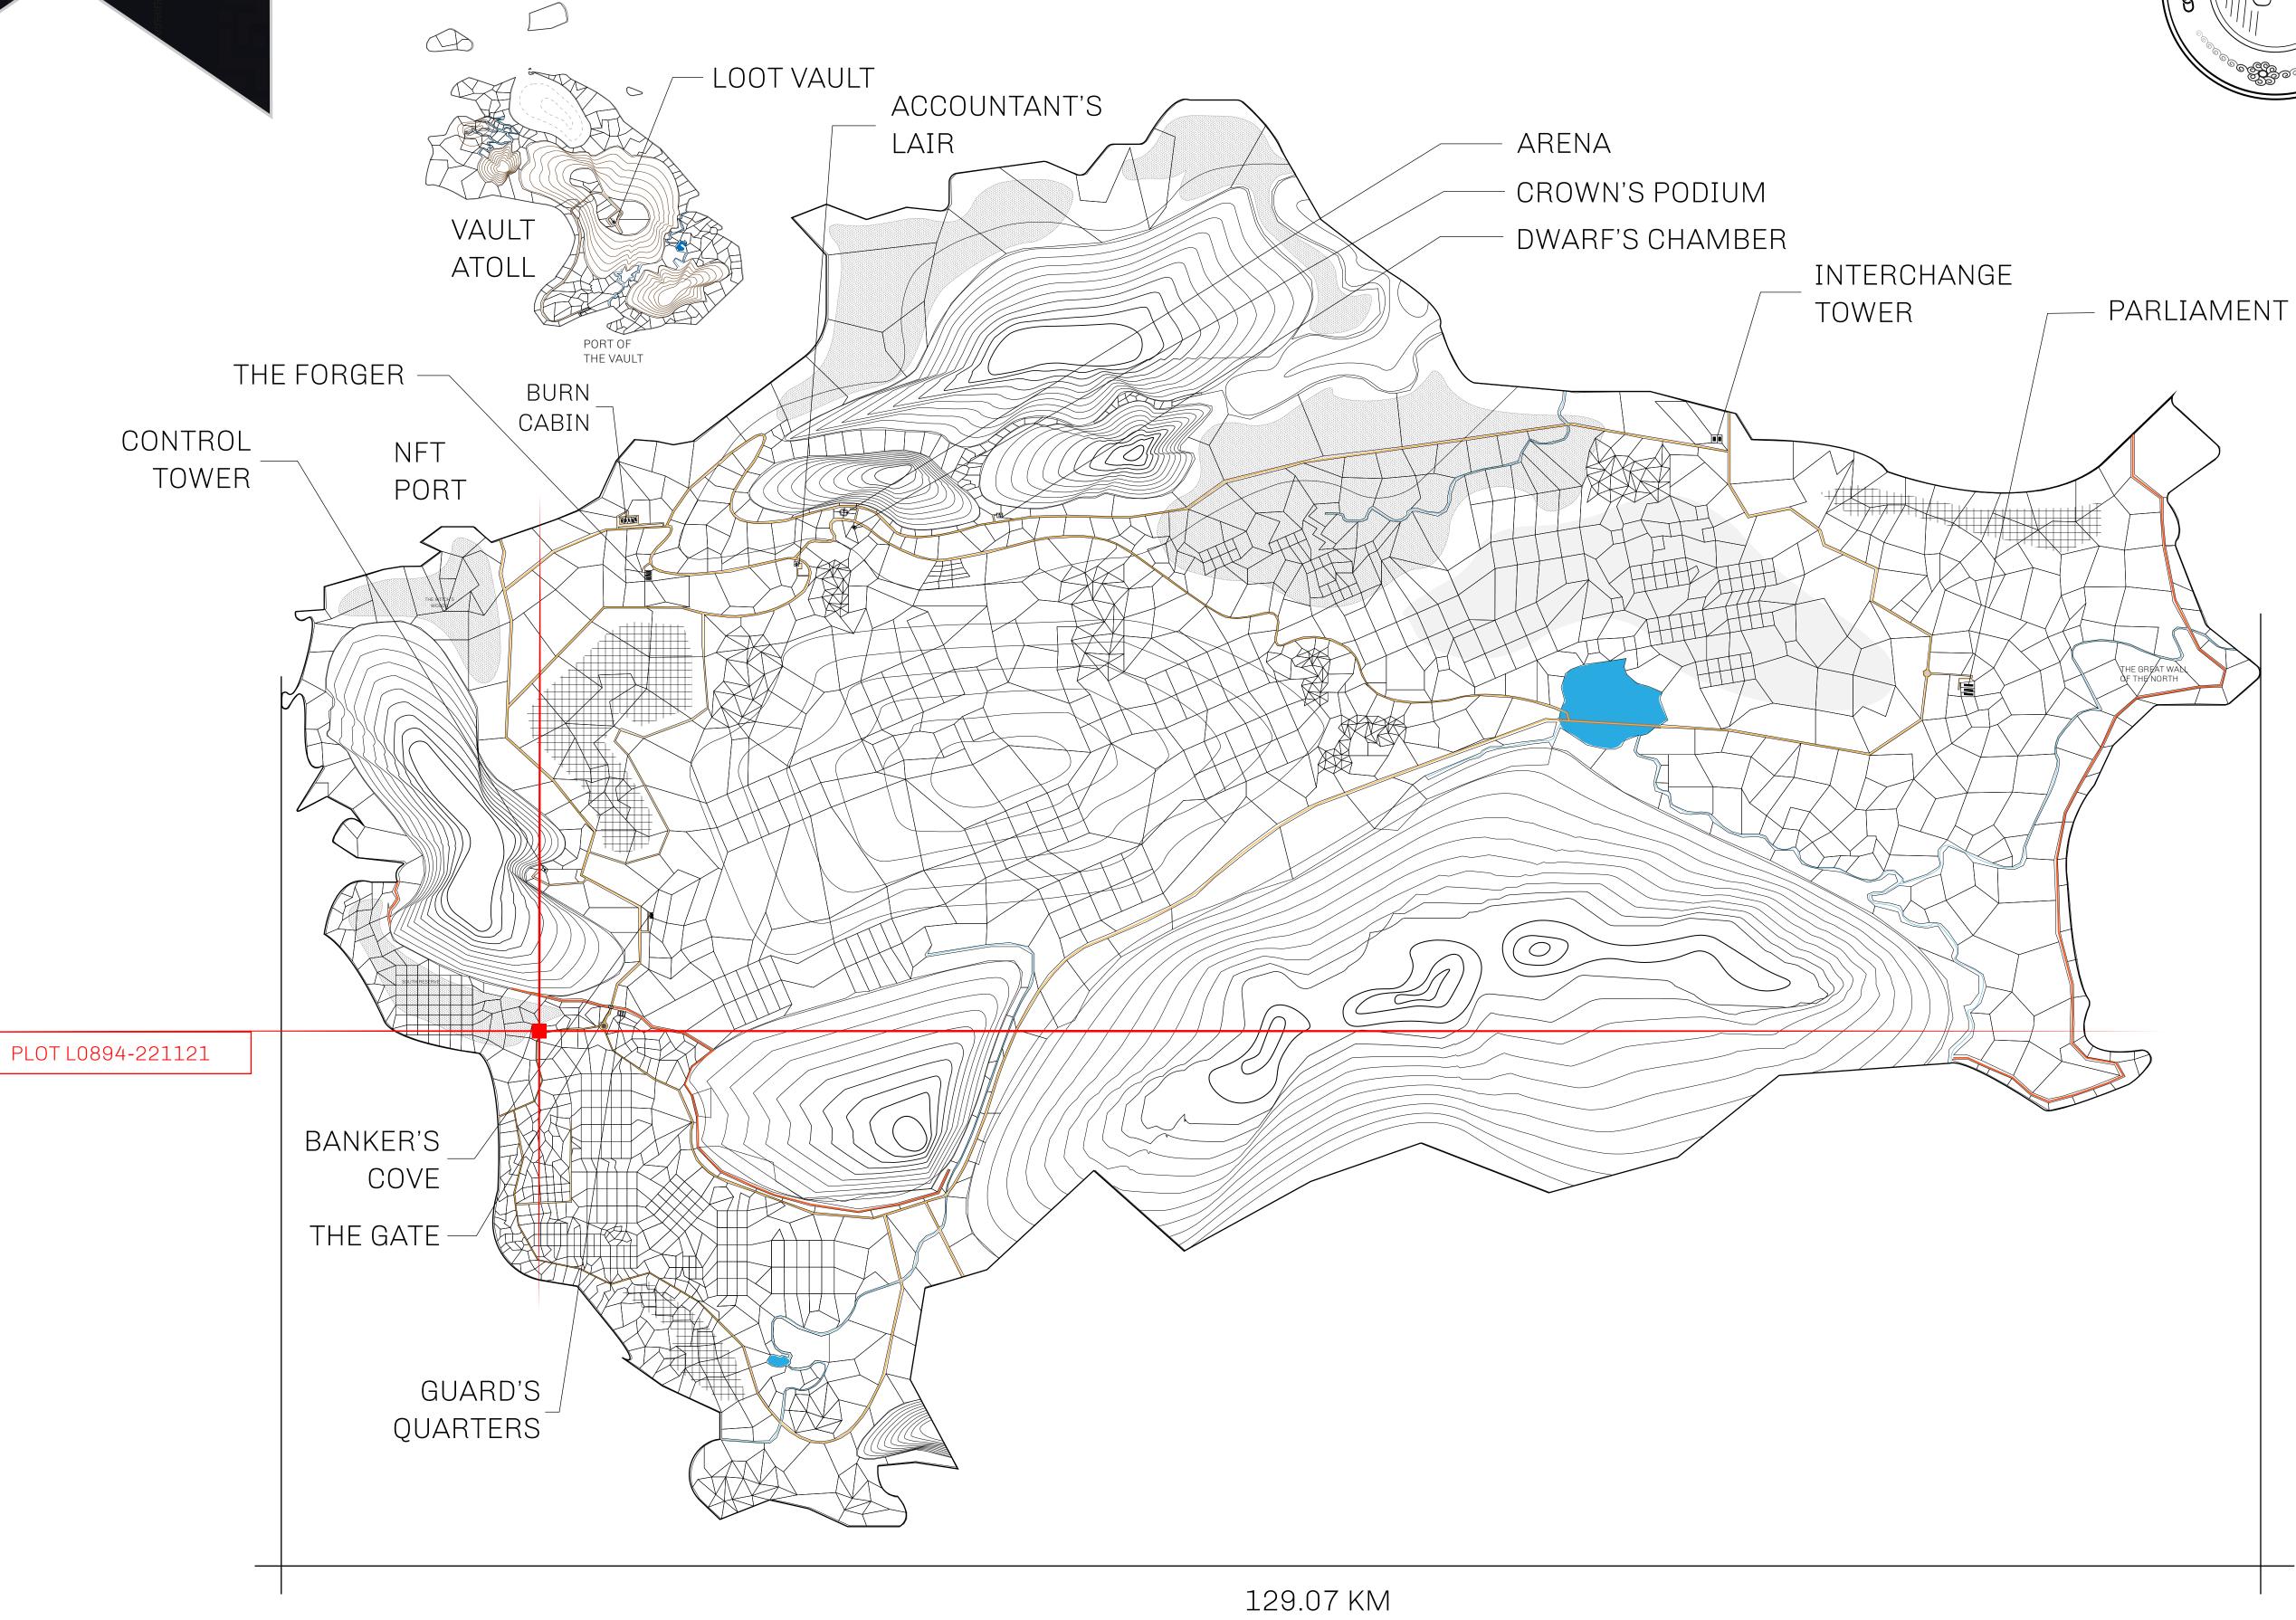

## **GEOGRAPHY**

COASTLINE 462.64 KM (287.47 MILES)

BORDERS OCEAN, ROYAUME DE SATOSHI, X BY SL & TERRITORIO LTT ST

HIGHEST POINT MOUNT ARES +8120 M

LOWEST POINT NFT PORT 0 M

PLOTS 2284 SCALE 1:50000

## H.M. LNFT Land Registry

TITLE NUMBER

L0894-221121

ADMINISTRATIVE AREA

THE GREAT EMPIRE

ISSUED 22 November 2021

SCALE 1/50000

OWNER ENTITLEMENT