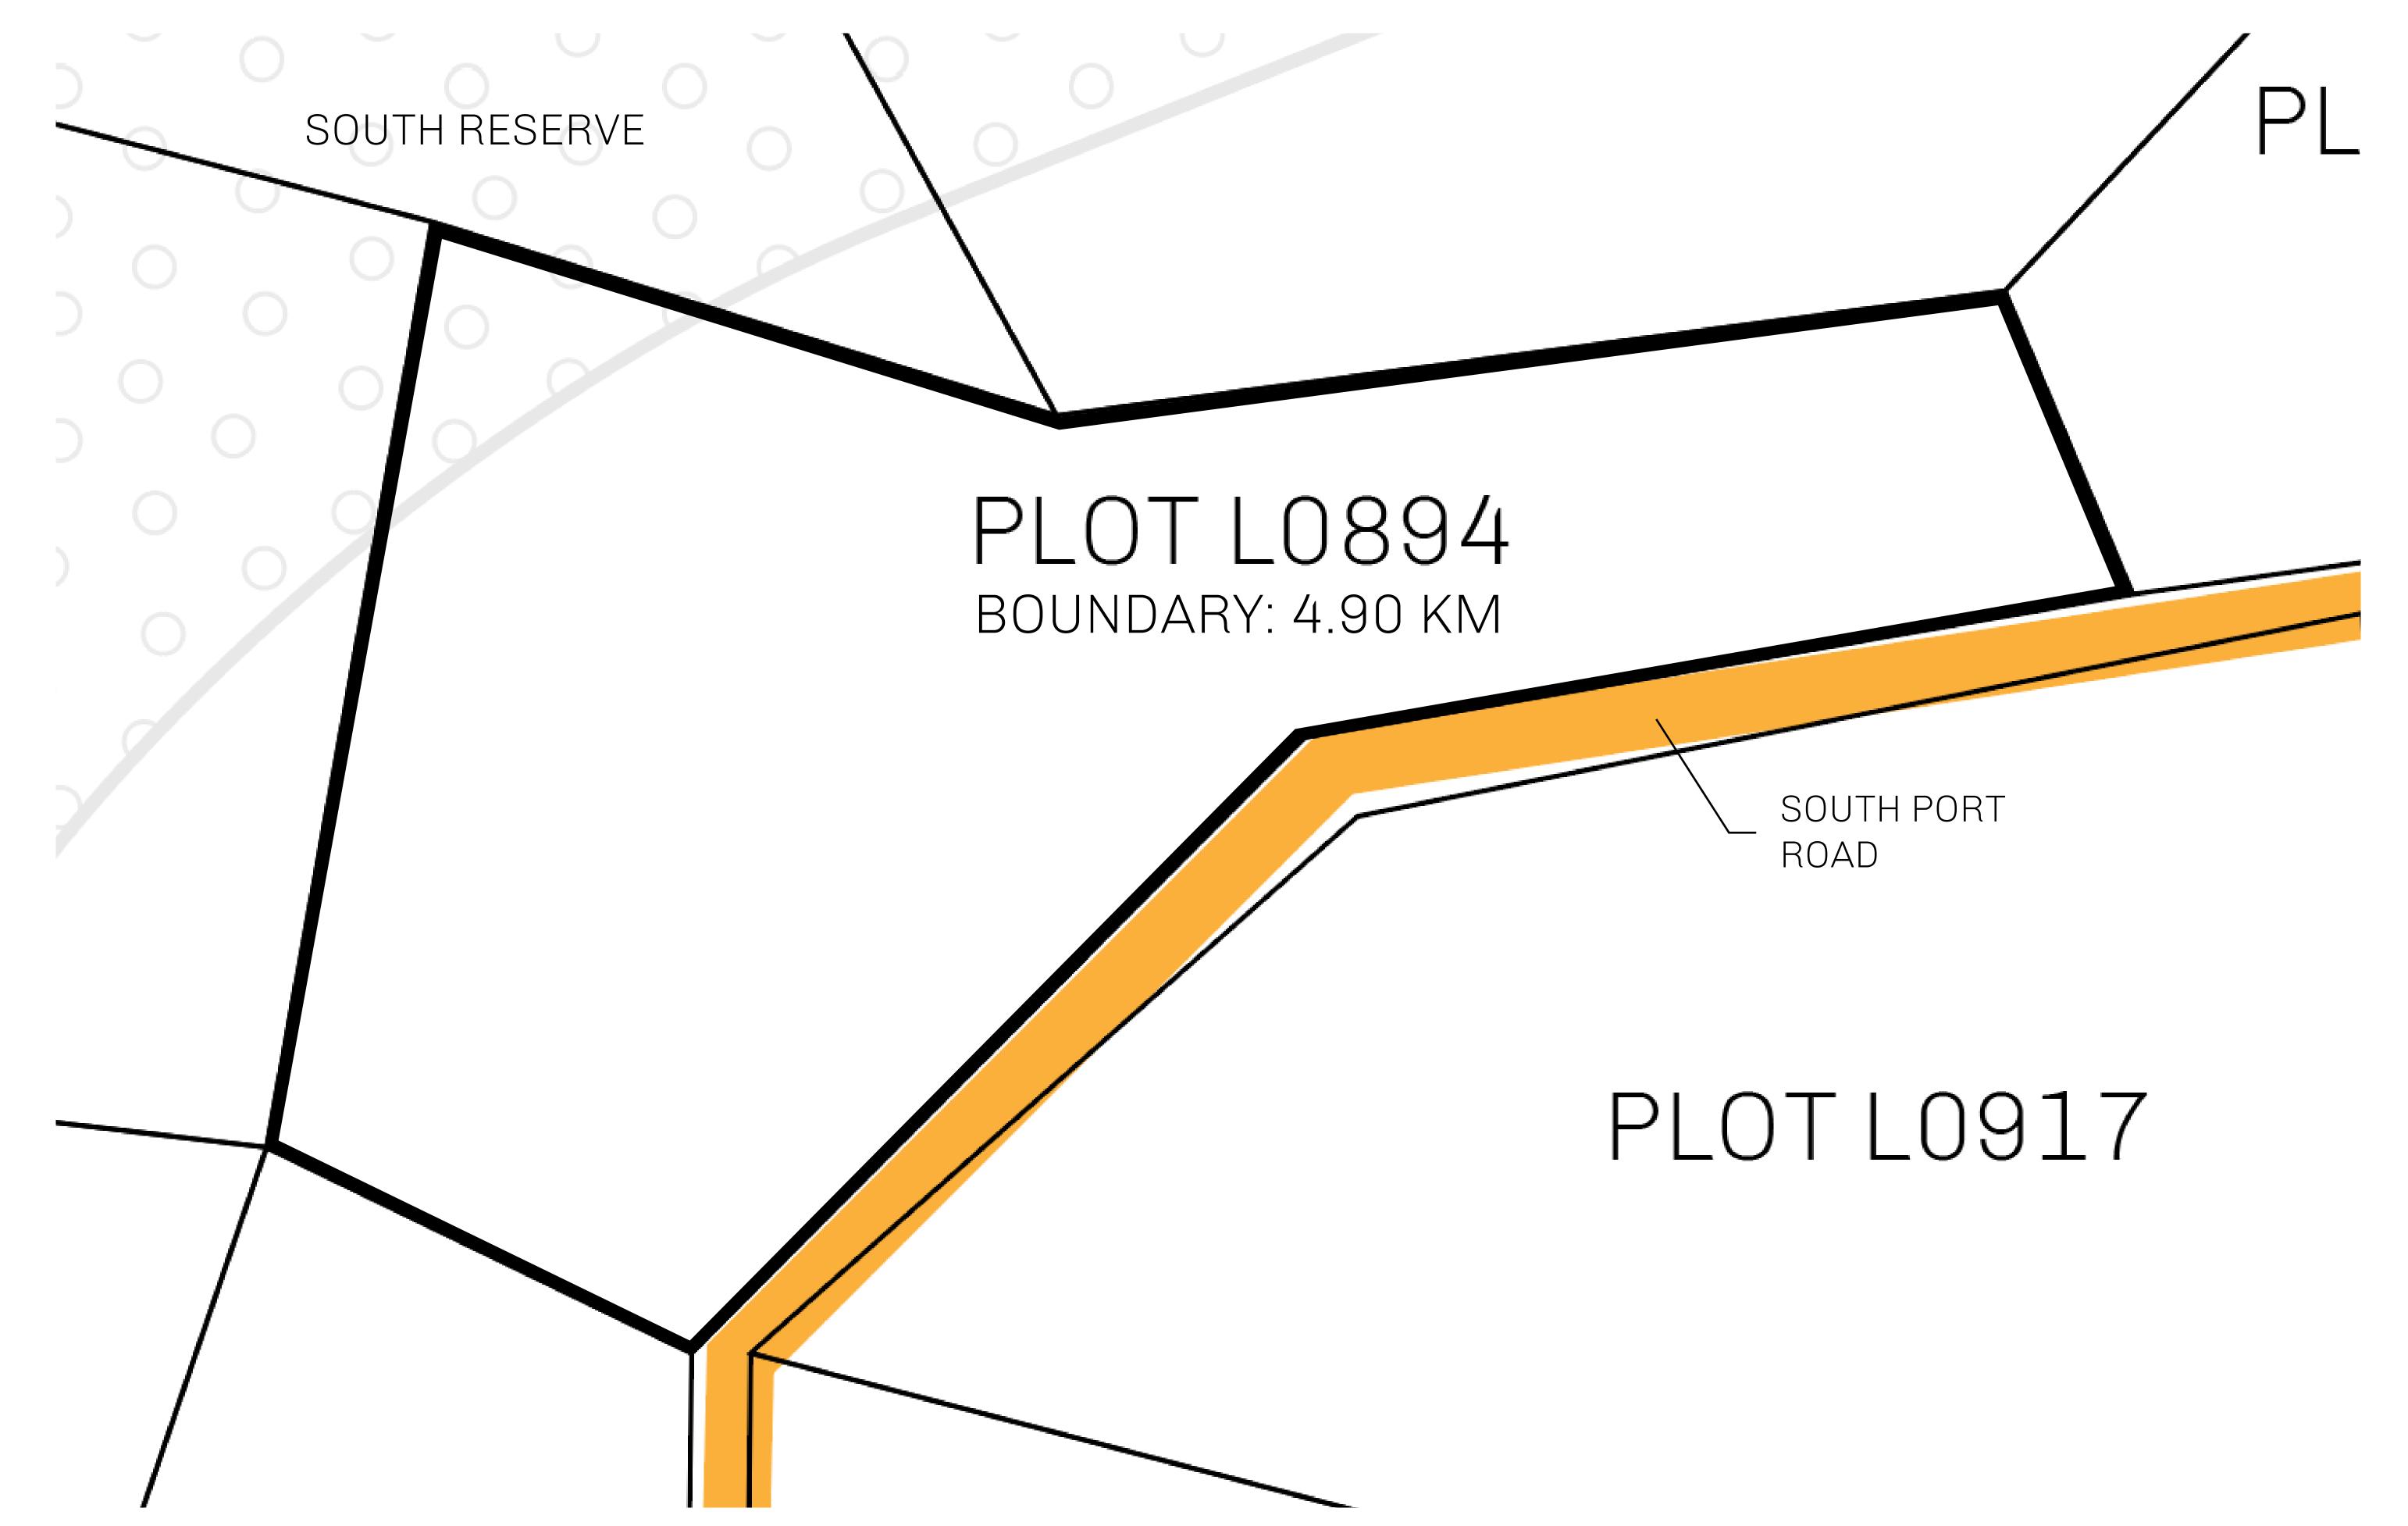

## **GEOGRAPHY**

COASTLINE 462.64 KM (287.47 MILES)

BORDERS OCEAN, ROYAUME DE SATOSHI, X BY SL & TERRITORIO LTT ST

HIGHEST POINT MOUNT ARES +8120 M

LOWEST POINT NFT PORT 0 M

PLOTS 2284 SCALE 1:50000

## H.M. LNFT Land Registry

TITLE NUMBER

L0894-221121

ADMINISTRATIVE AREA

THE GREAT EMPIRE

ISSUED 22 November 2021

SCALE 1/50000

OWNER ENTITLEMENT