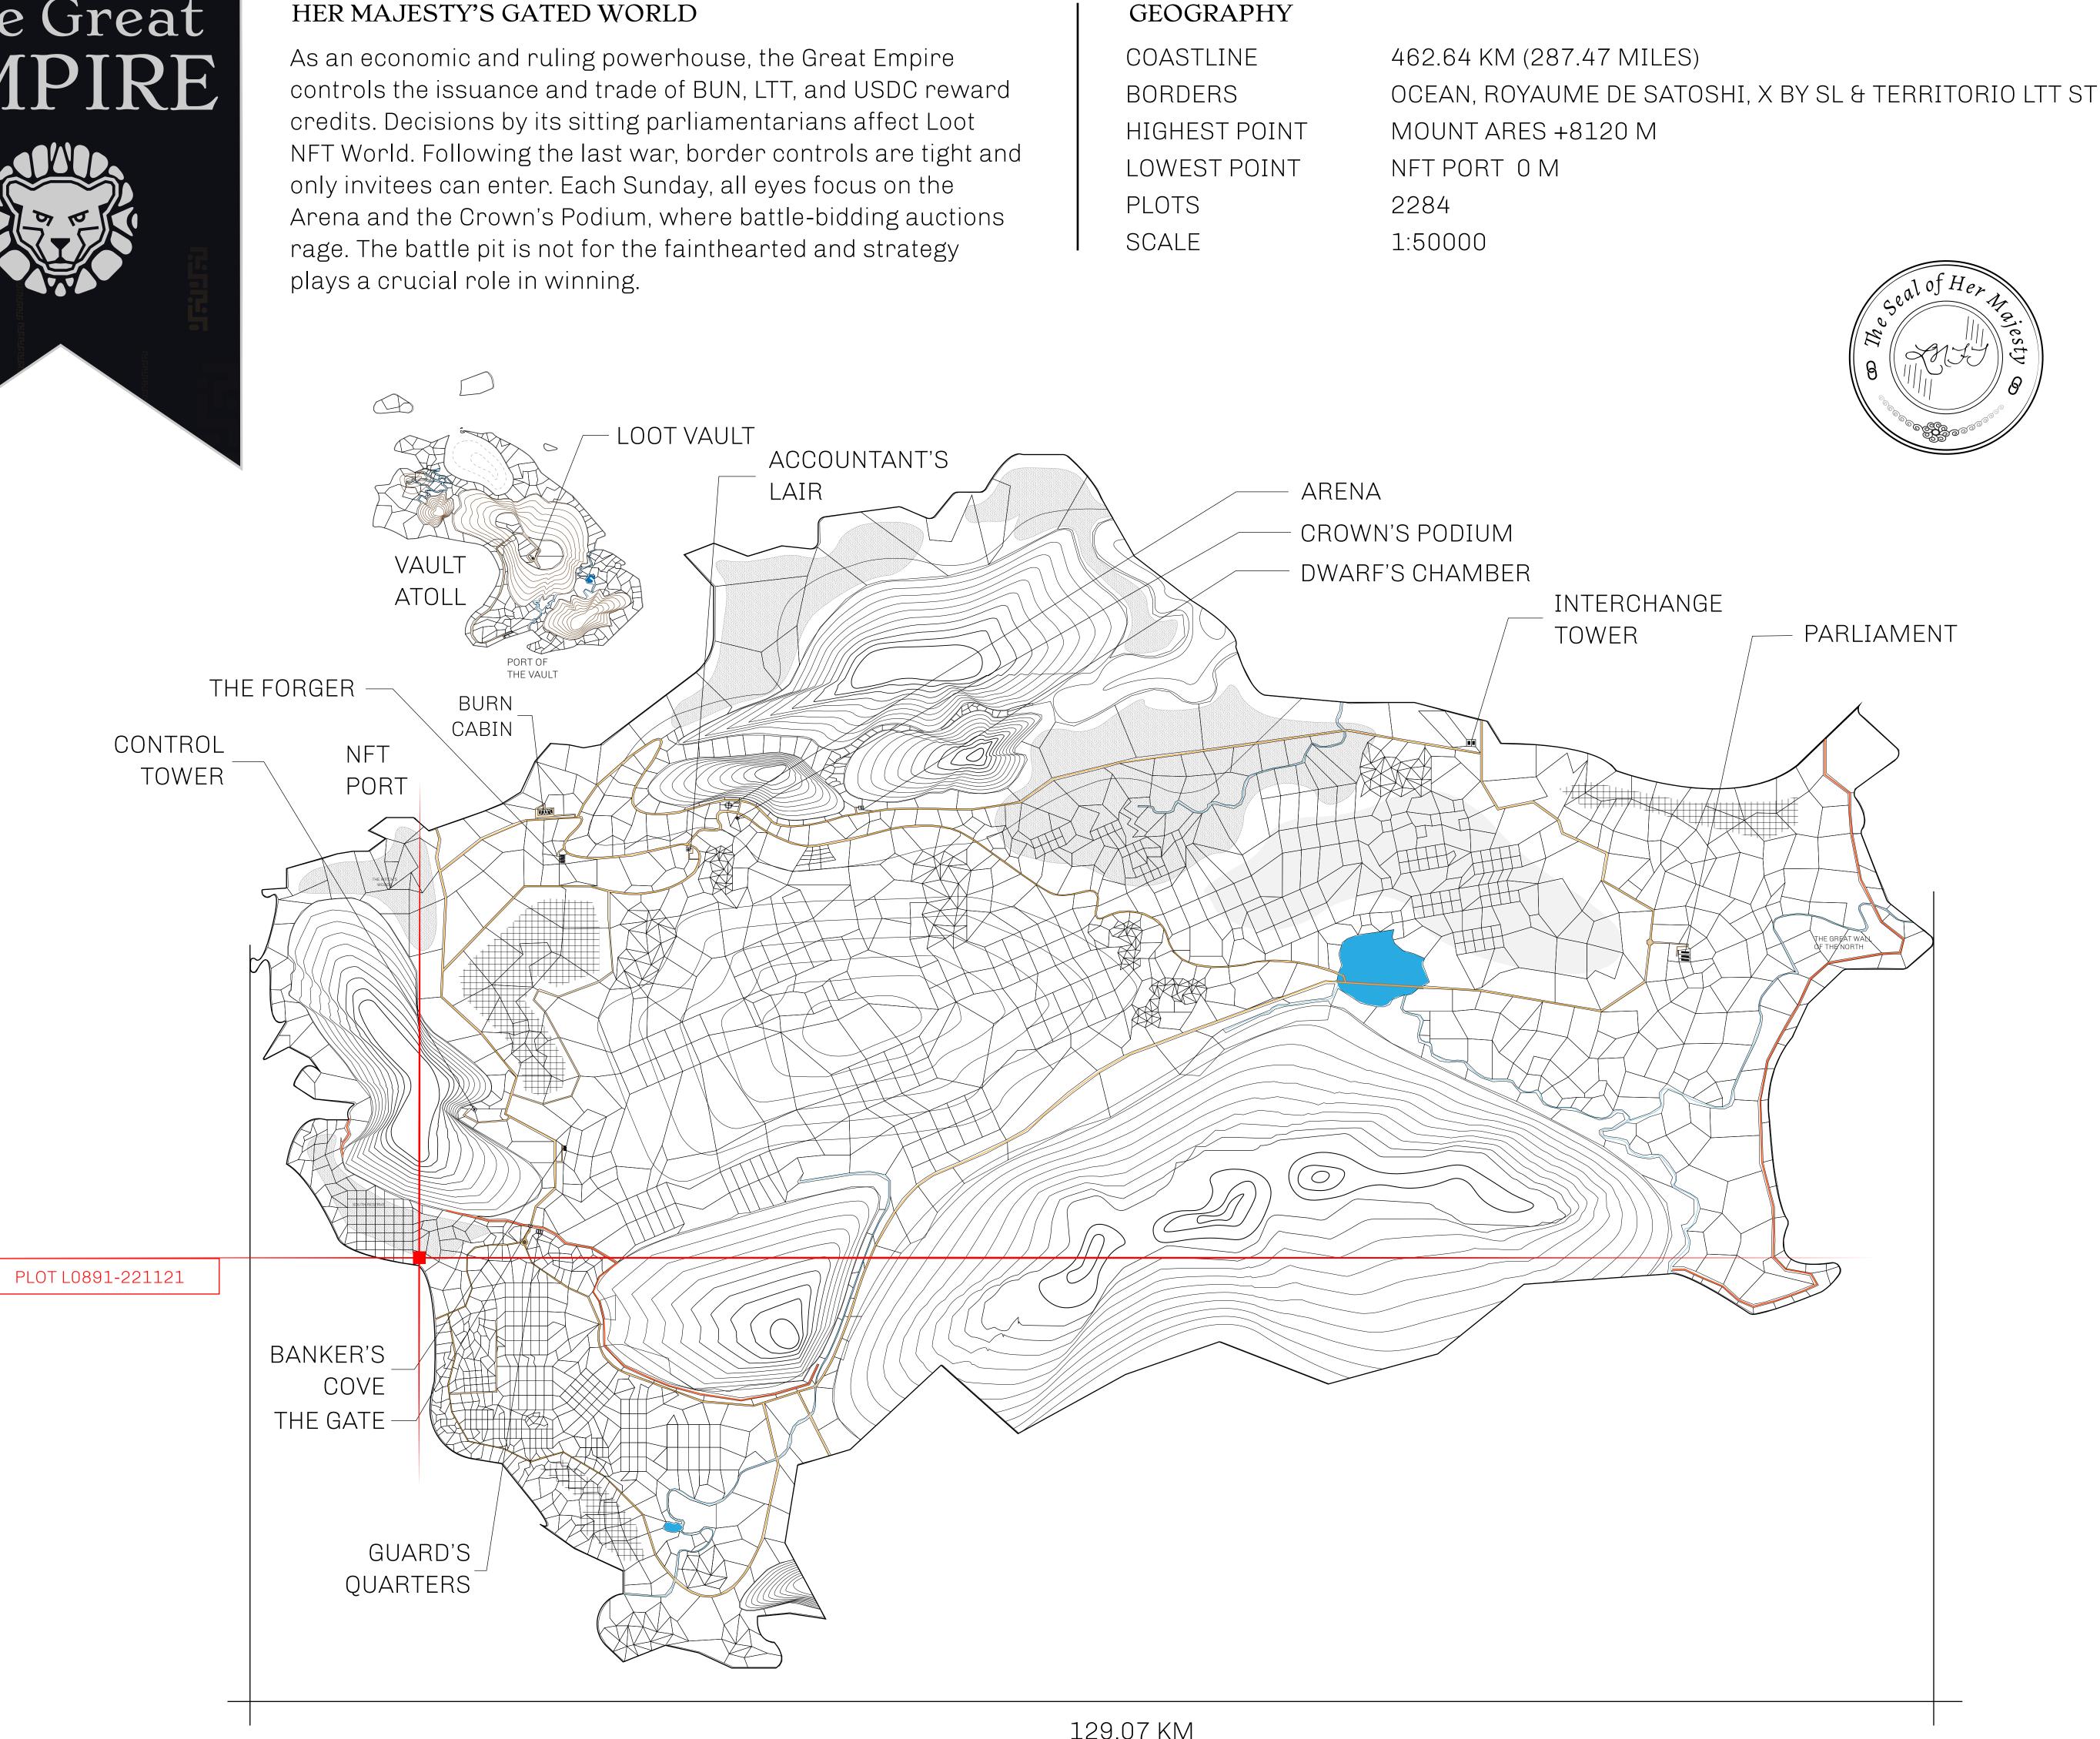

## HER MAJESTY'S GATED WORLD

## H.M. LNFT Land Registry

ADMINISTRATIVE AREA

OWNER ENTITLEMENT

THE GREAT

Type W-GE: Sl (rewarded in C

|                               | TITLE NUMBER<br>L0891-221121 |                              |             |               |
|-------------------------------|------------------------------|------------------------------|-------------|---------------|
| y                             |                              |                              |             |               |
| EMPIRE                        | ISSUED                       | 22 November 2021             | Jo.J.       | SCALE 1/50000 |
| hare of 0.3%<br>Credits); Min |                              | sales based on numbe<br>ries | er of NFT S | tories minted |
|                               |                              |                              |             |               |
|                               | С                            | SOUTH                        | RESER       | RVE O         |
|                               |                              |                              |             |               |
|                               |                              |                              |             |               |
|                               |                              |                              |             | $\sim$        |
|                               |                              |                              |             |               |
| P                             | ר וי                         | T L089                       | 1           |               |
|                               |                              | ARY: 3.52 K                  |             |               |
|                               |                              |                              |             | DI            |
|                               |                              |                              |             | IL            |
|                               |                              |                              |             |               |
|                               |                              |                              |             |               |
|                               |                              |                              |             |               |
|                               |                              |                              |             |               |
|                               |                              |                              | <b>\</b>    |               |