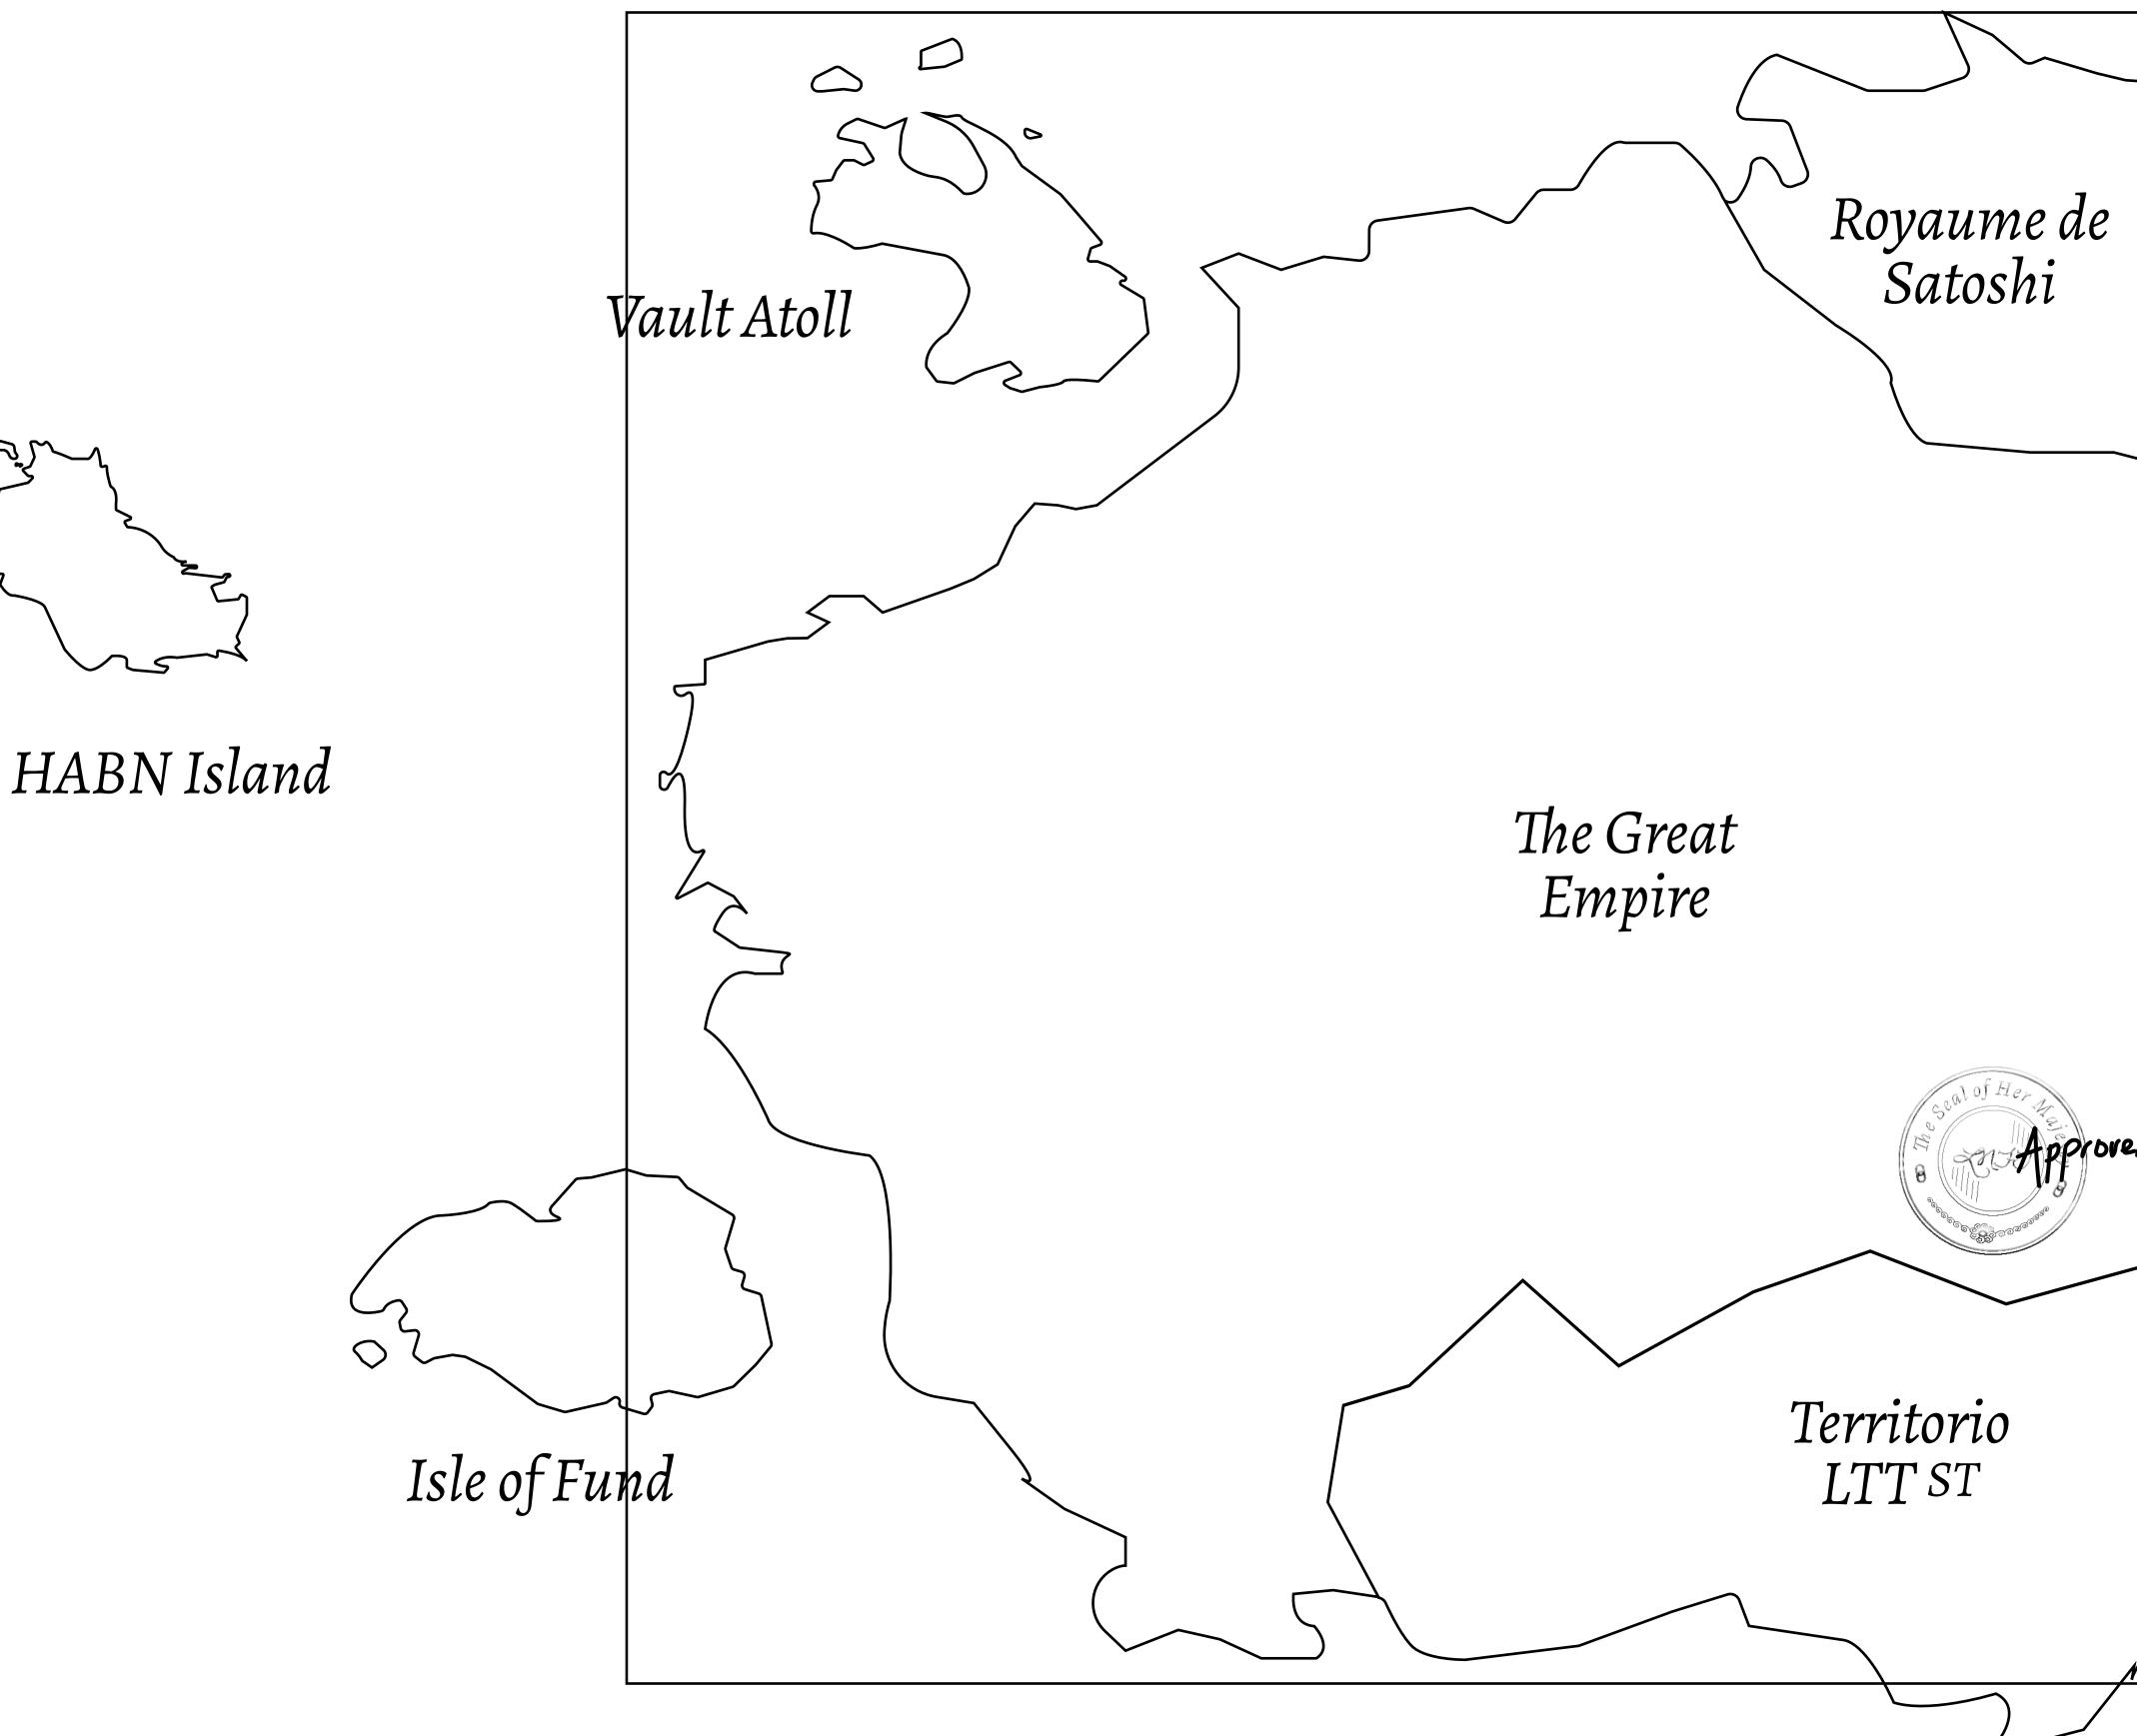

## LOOT NFT WORLD

 $\int$ 







## HER MAJESTY'S GATED WORLD









## H.M. LNFT Land Registry

ADMINISTRATIVE AREA

OWNER ENTITLEMENT

THE GREAT

Type W-GE: Sl (rewarded in C





|                               | TITLE NUMBER<br>L0891-221121 |                              |             |               |
|-------------------------------|------------------------------|------------------------------|-------------|---------------|
| y                             |                              |                              |             |               |
| EMPIRE                        | ISSUED                       | 22 November 2021             | Jo.J.       | SCALE 1/50000 |
| hare of 0.3%<br>Credits); Min |                              | sales based on numbe<br>ries | er of NFT S | tories minted |
|