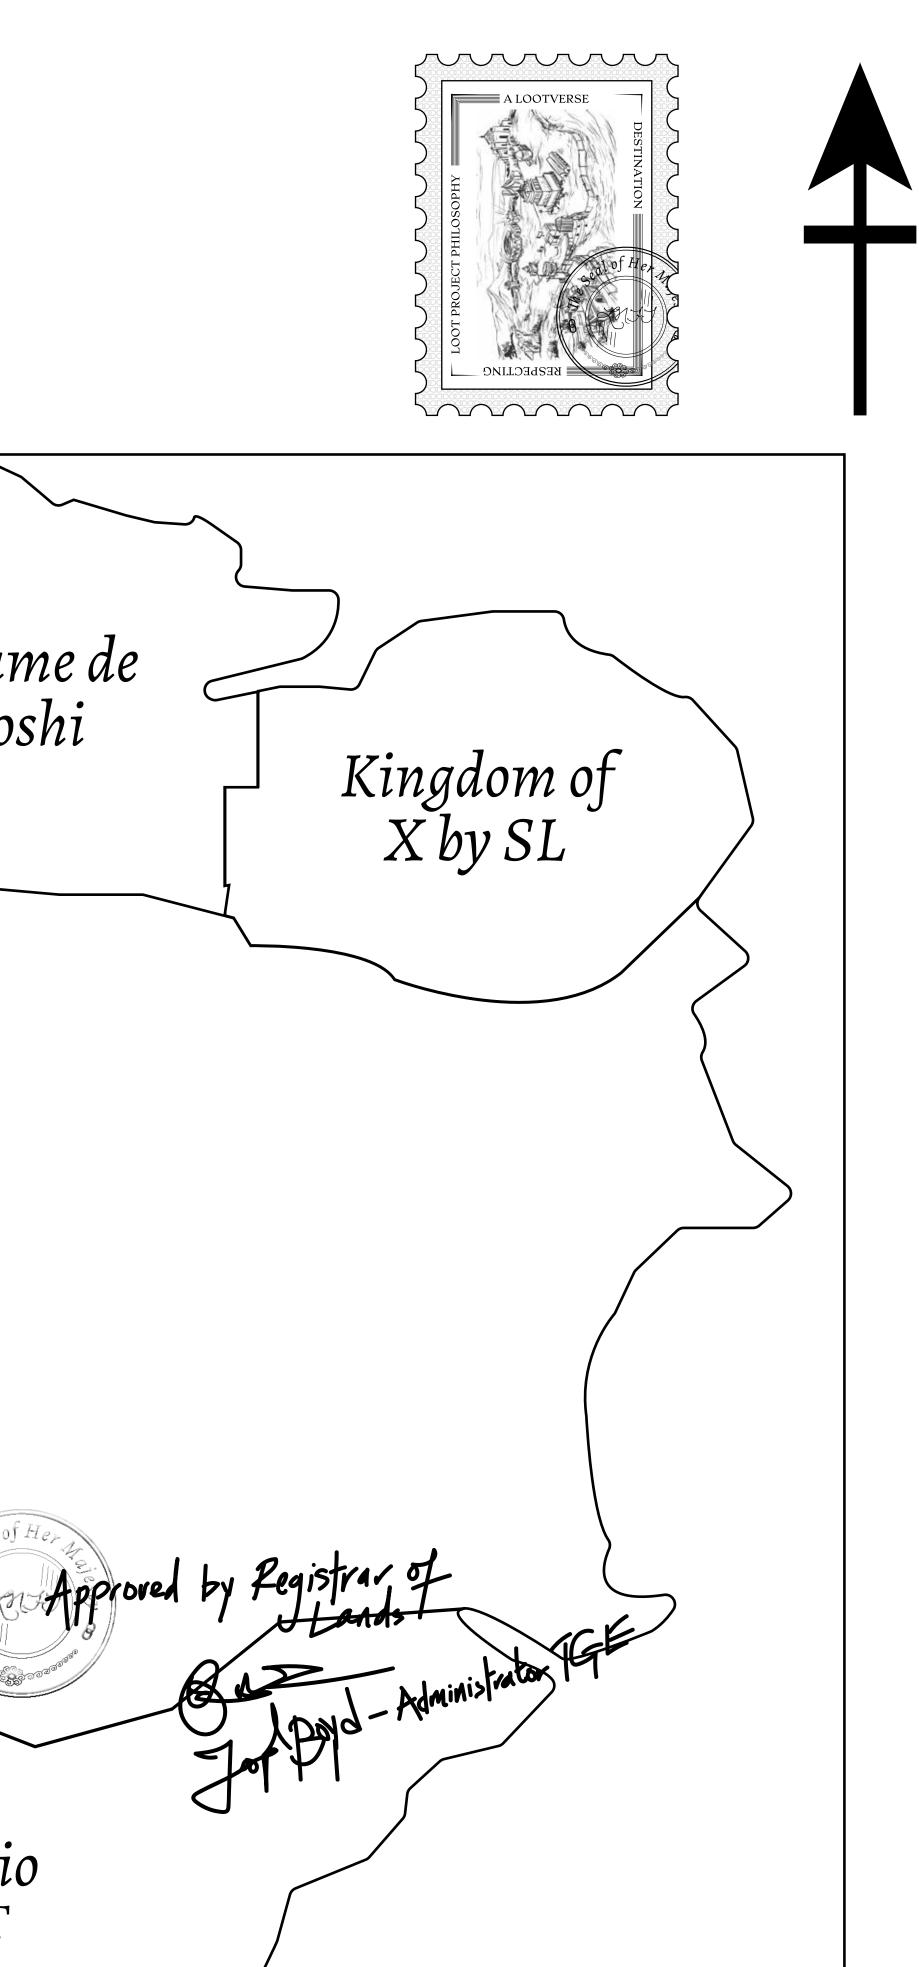

## LOOT NFT WORLD

 $\int$ 







## HER MAJESTY'S GATED WORLD









## H.M. LNFT Land Registry

ADMINISTRATIVE AREA

OWNER ENTITLEMENT

THE GREAT

Type W-GE: Sl (rewarded in C





|                               | TITLE NUMBER<br>L0891-221121 |                              |             |               |
|-------------------------------|------------------------------|------------------------------|-------------|---------------|
| y                             |                              |                              |             |               |
| EMPIRE                        | ISSUED                       | 22 November 2021             | Jo.J.       | SCALE 1/50000 |
| hare of 0.3%<br>Credits); Min |                              | sales based on numbe<br>ries | er of NFT S | tories minted |
|