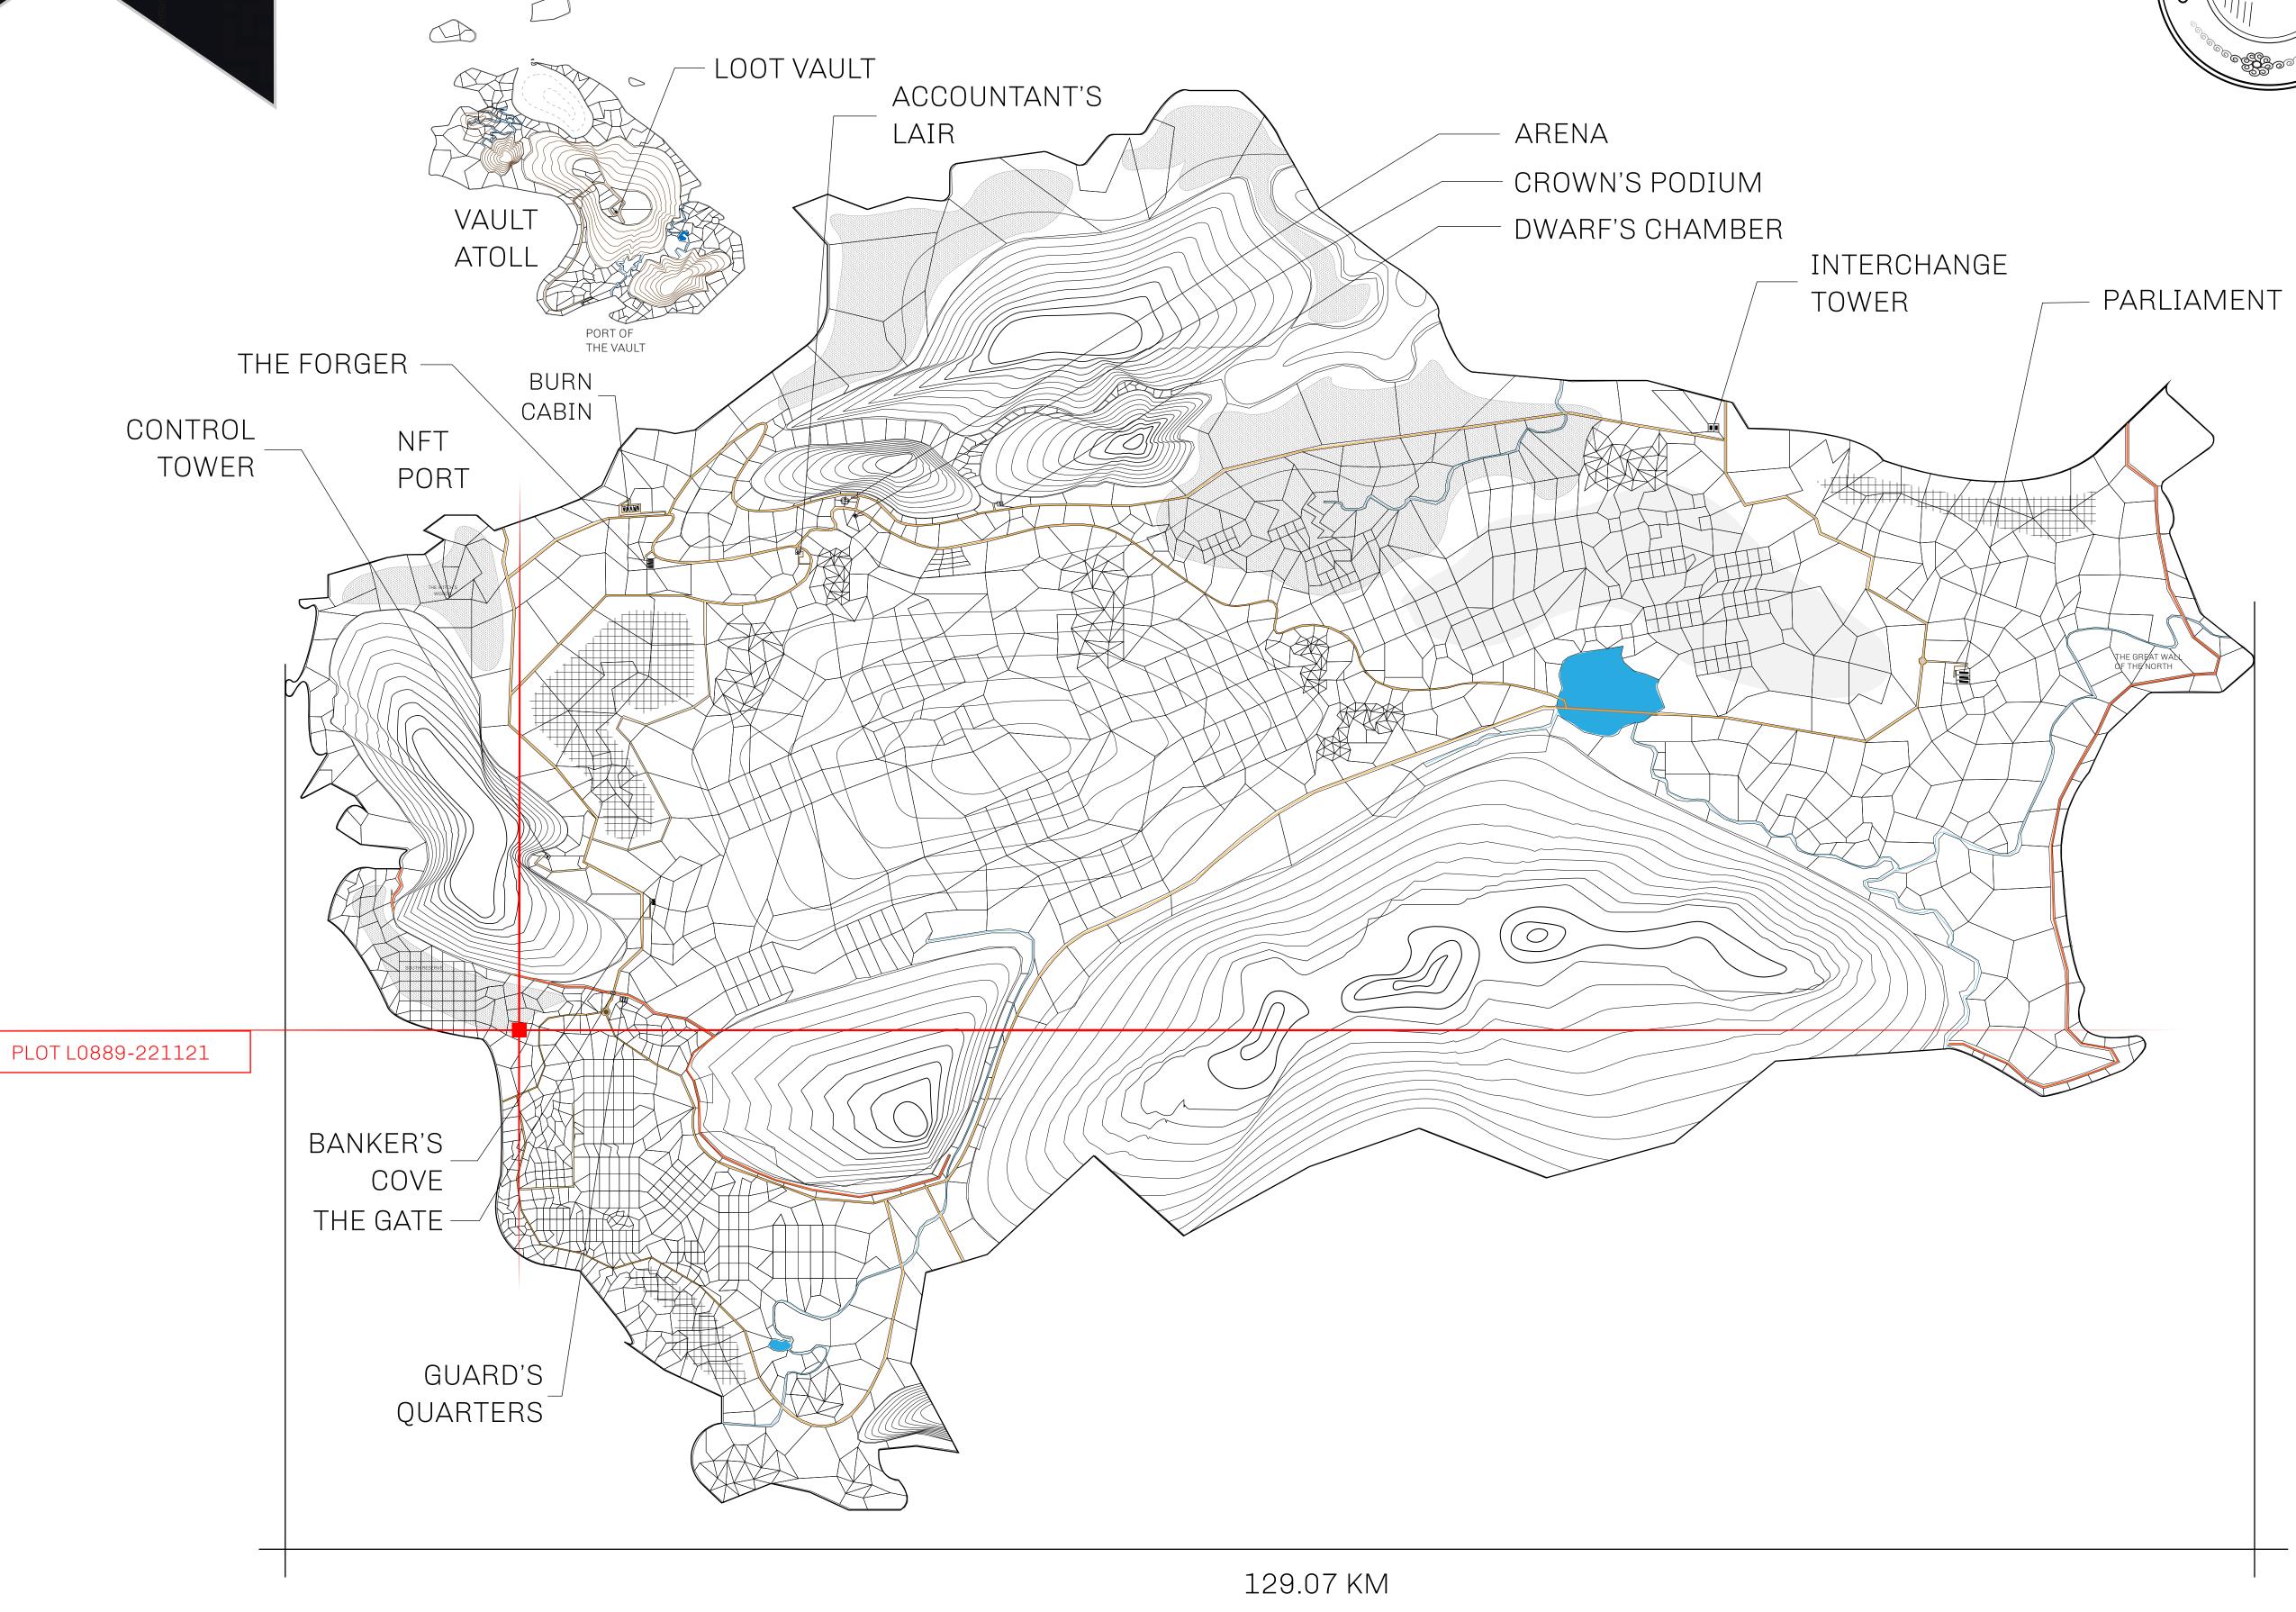

## **GEOGRAPHY**

COASTLINE 462.64 KM (287.47 MILES)

BORDERS OCEAN, ROYAUME DE SATOSHI, X BY SL & TERRITORIO LTT ST

HIGHEST POINT MOUNT ARES +8120 M

LOWEST POINT NFT PORT 0 M

PLOTS 2284 SCALE 1:50000

## H.M. LNFT Land Registry

L0889-221121

TITLE NUMBER

ADMINISTRATIVE AREA

THE GREAT EMPIRE

ISSUED 22 November 2021

SCALE 1/50000

OWNER ENTITLEMENT