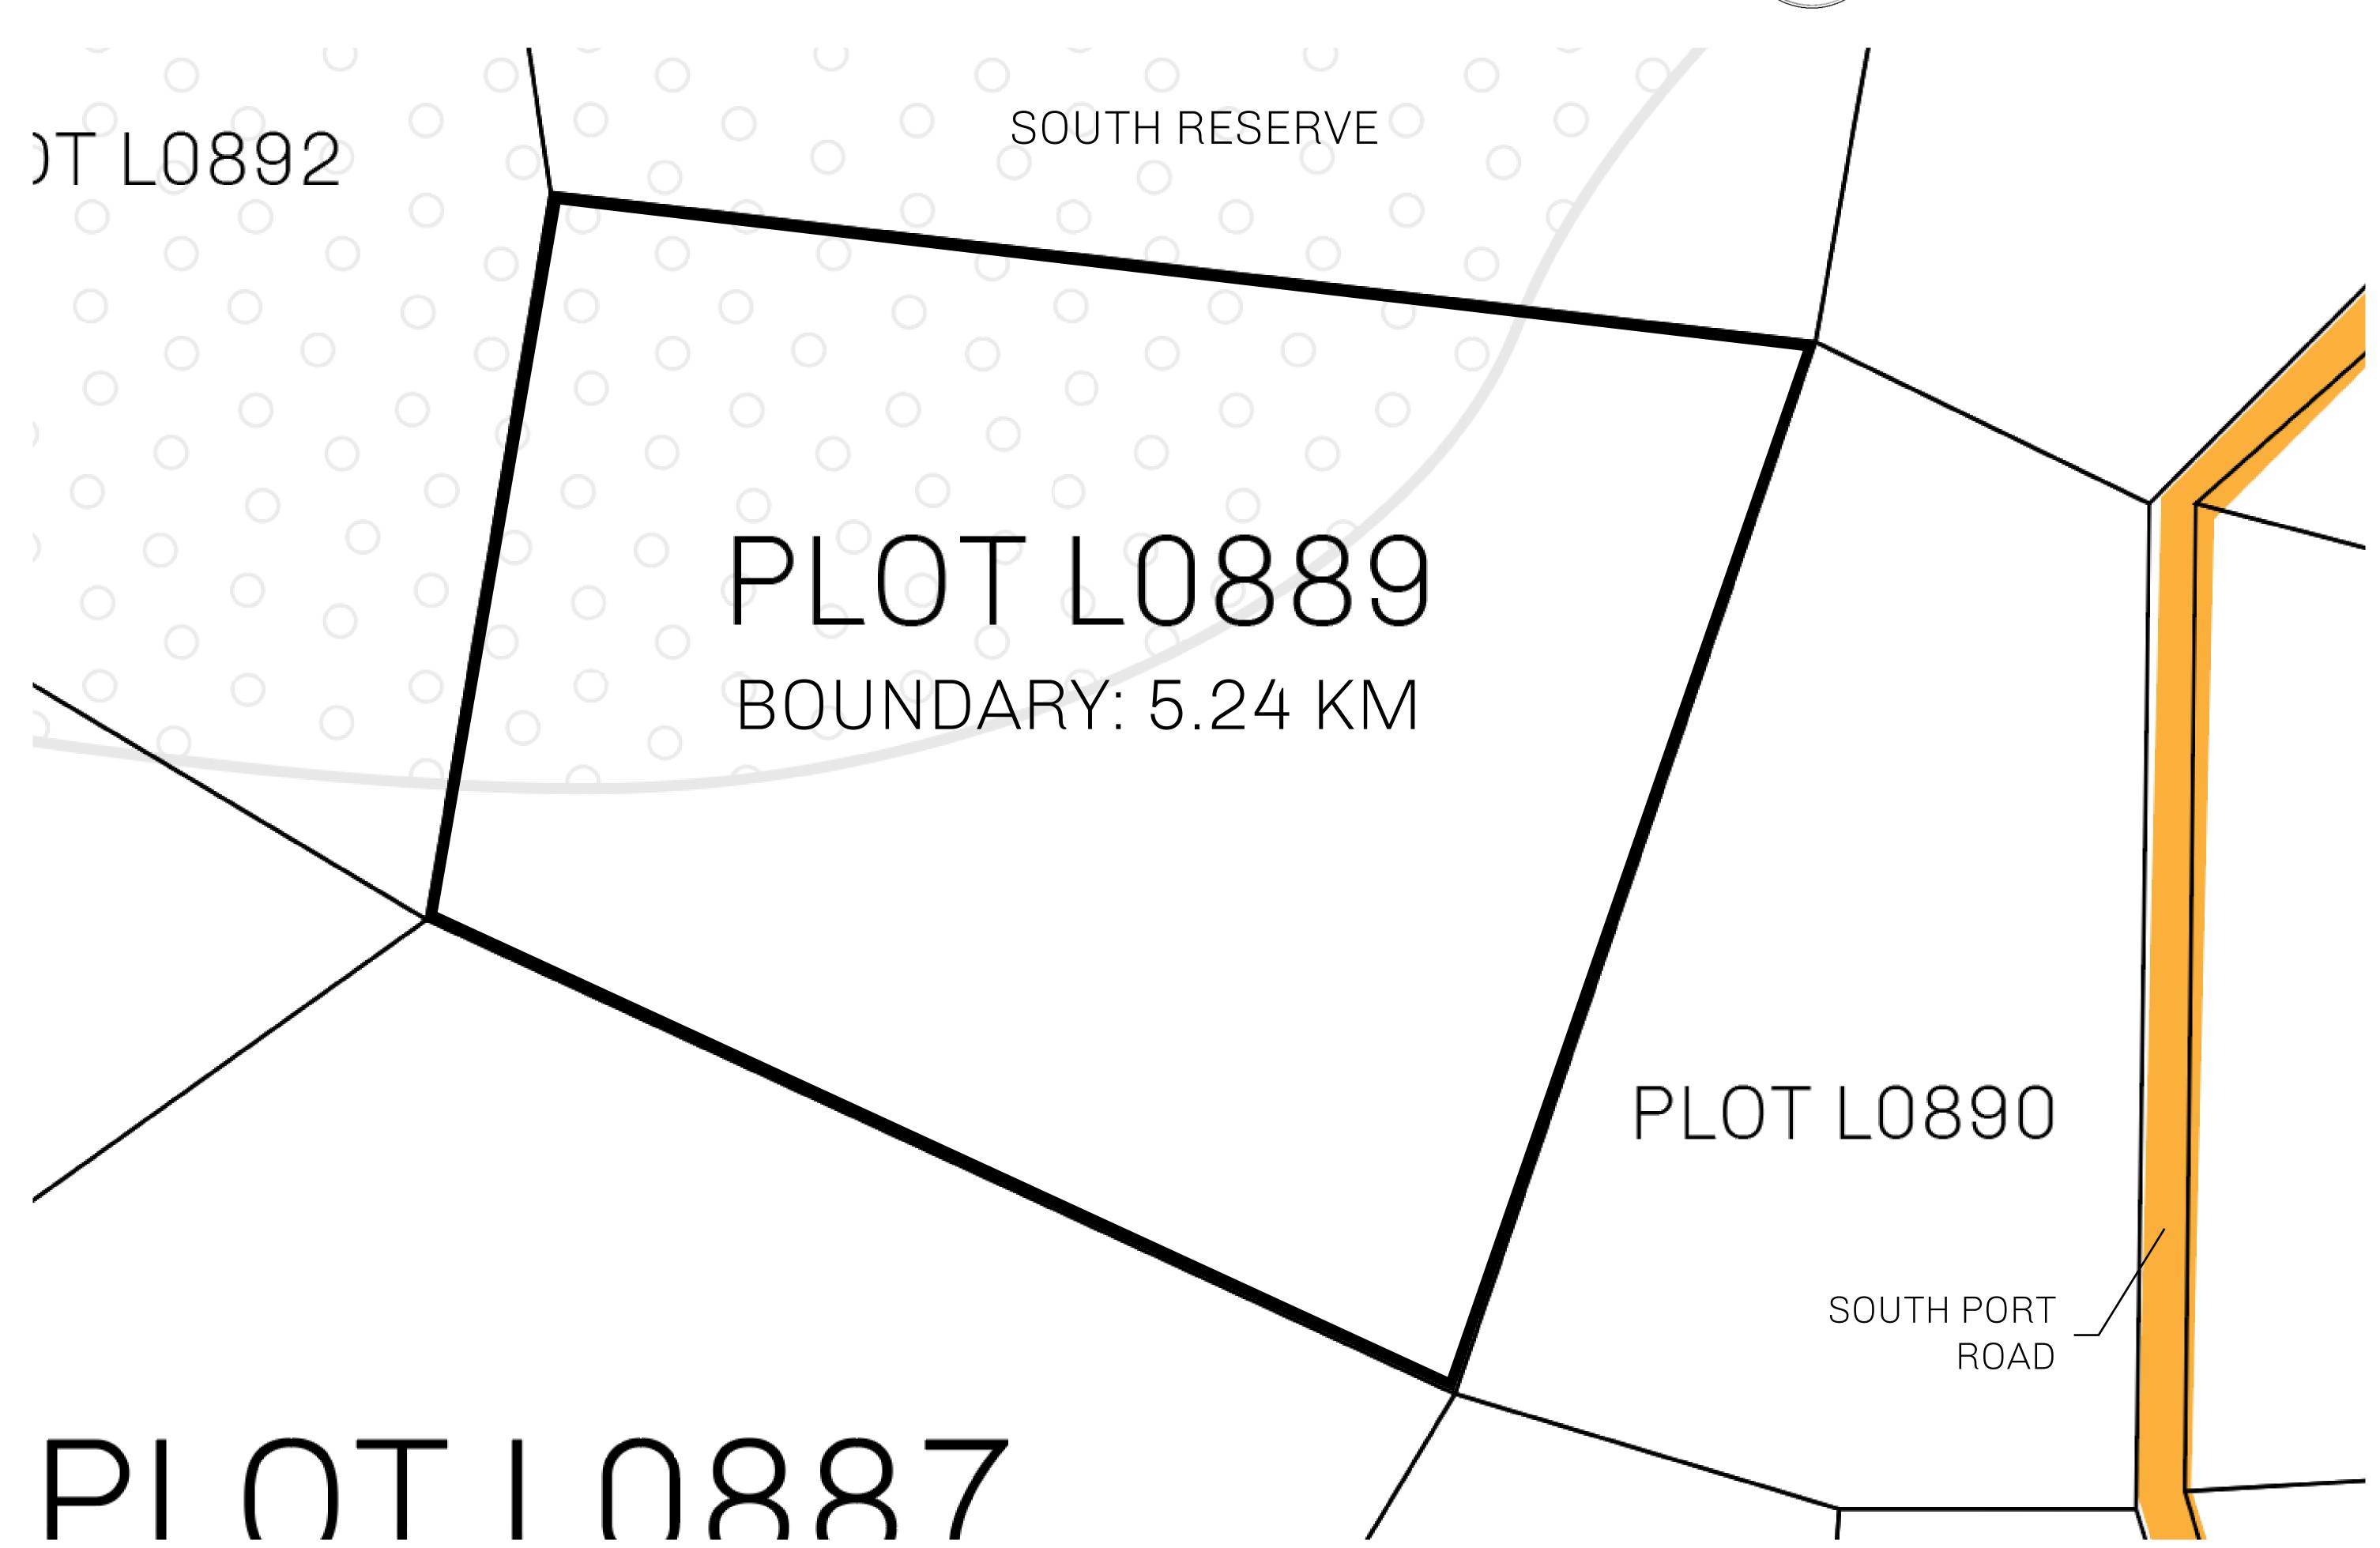

## H.M. LNFT Land Registry

L0889-221121

TITLE NUMBER

ADMINISTRATIVE AREA

THE GREAT EMPIRE

ISSUED 22 November 2021

SCALE 1/50000

OWNER ENTITLEMENT

Type W-GE: Share of 0.3% of all BUN sales based on number of NFT Stories minted (rewarded in Credits); Mint 4 NFT Stories