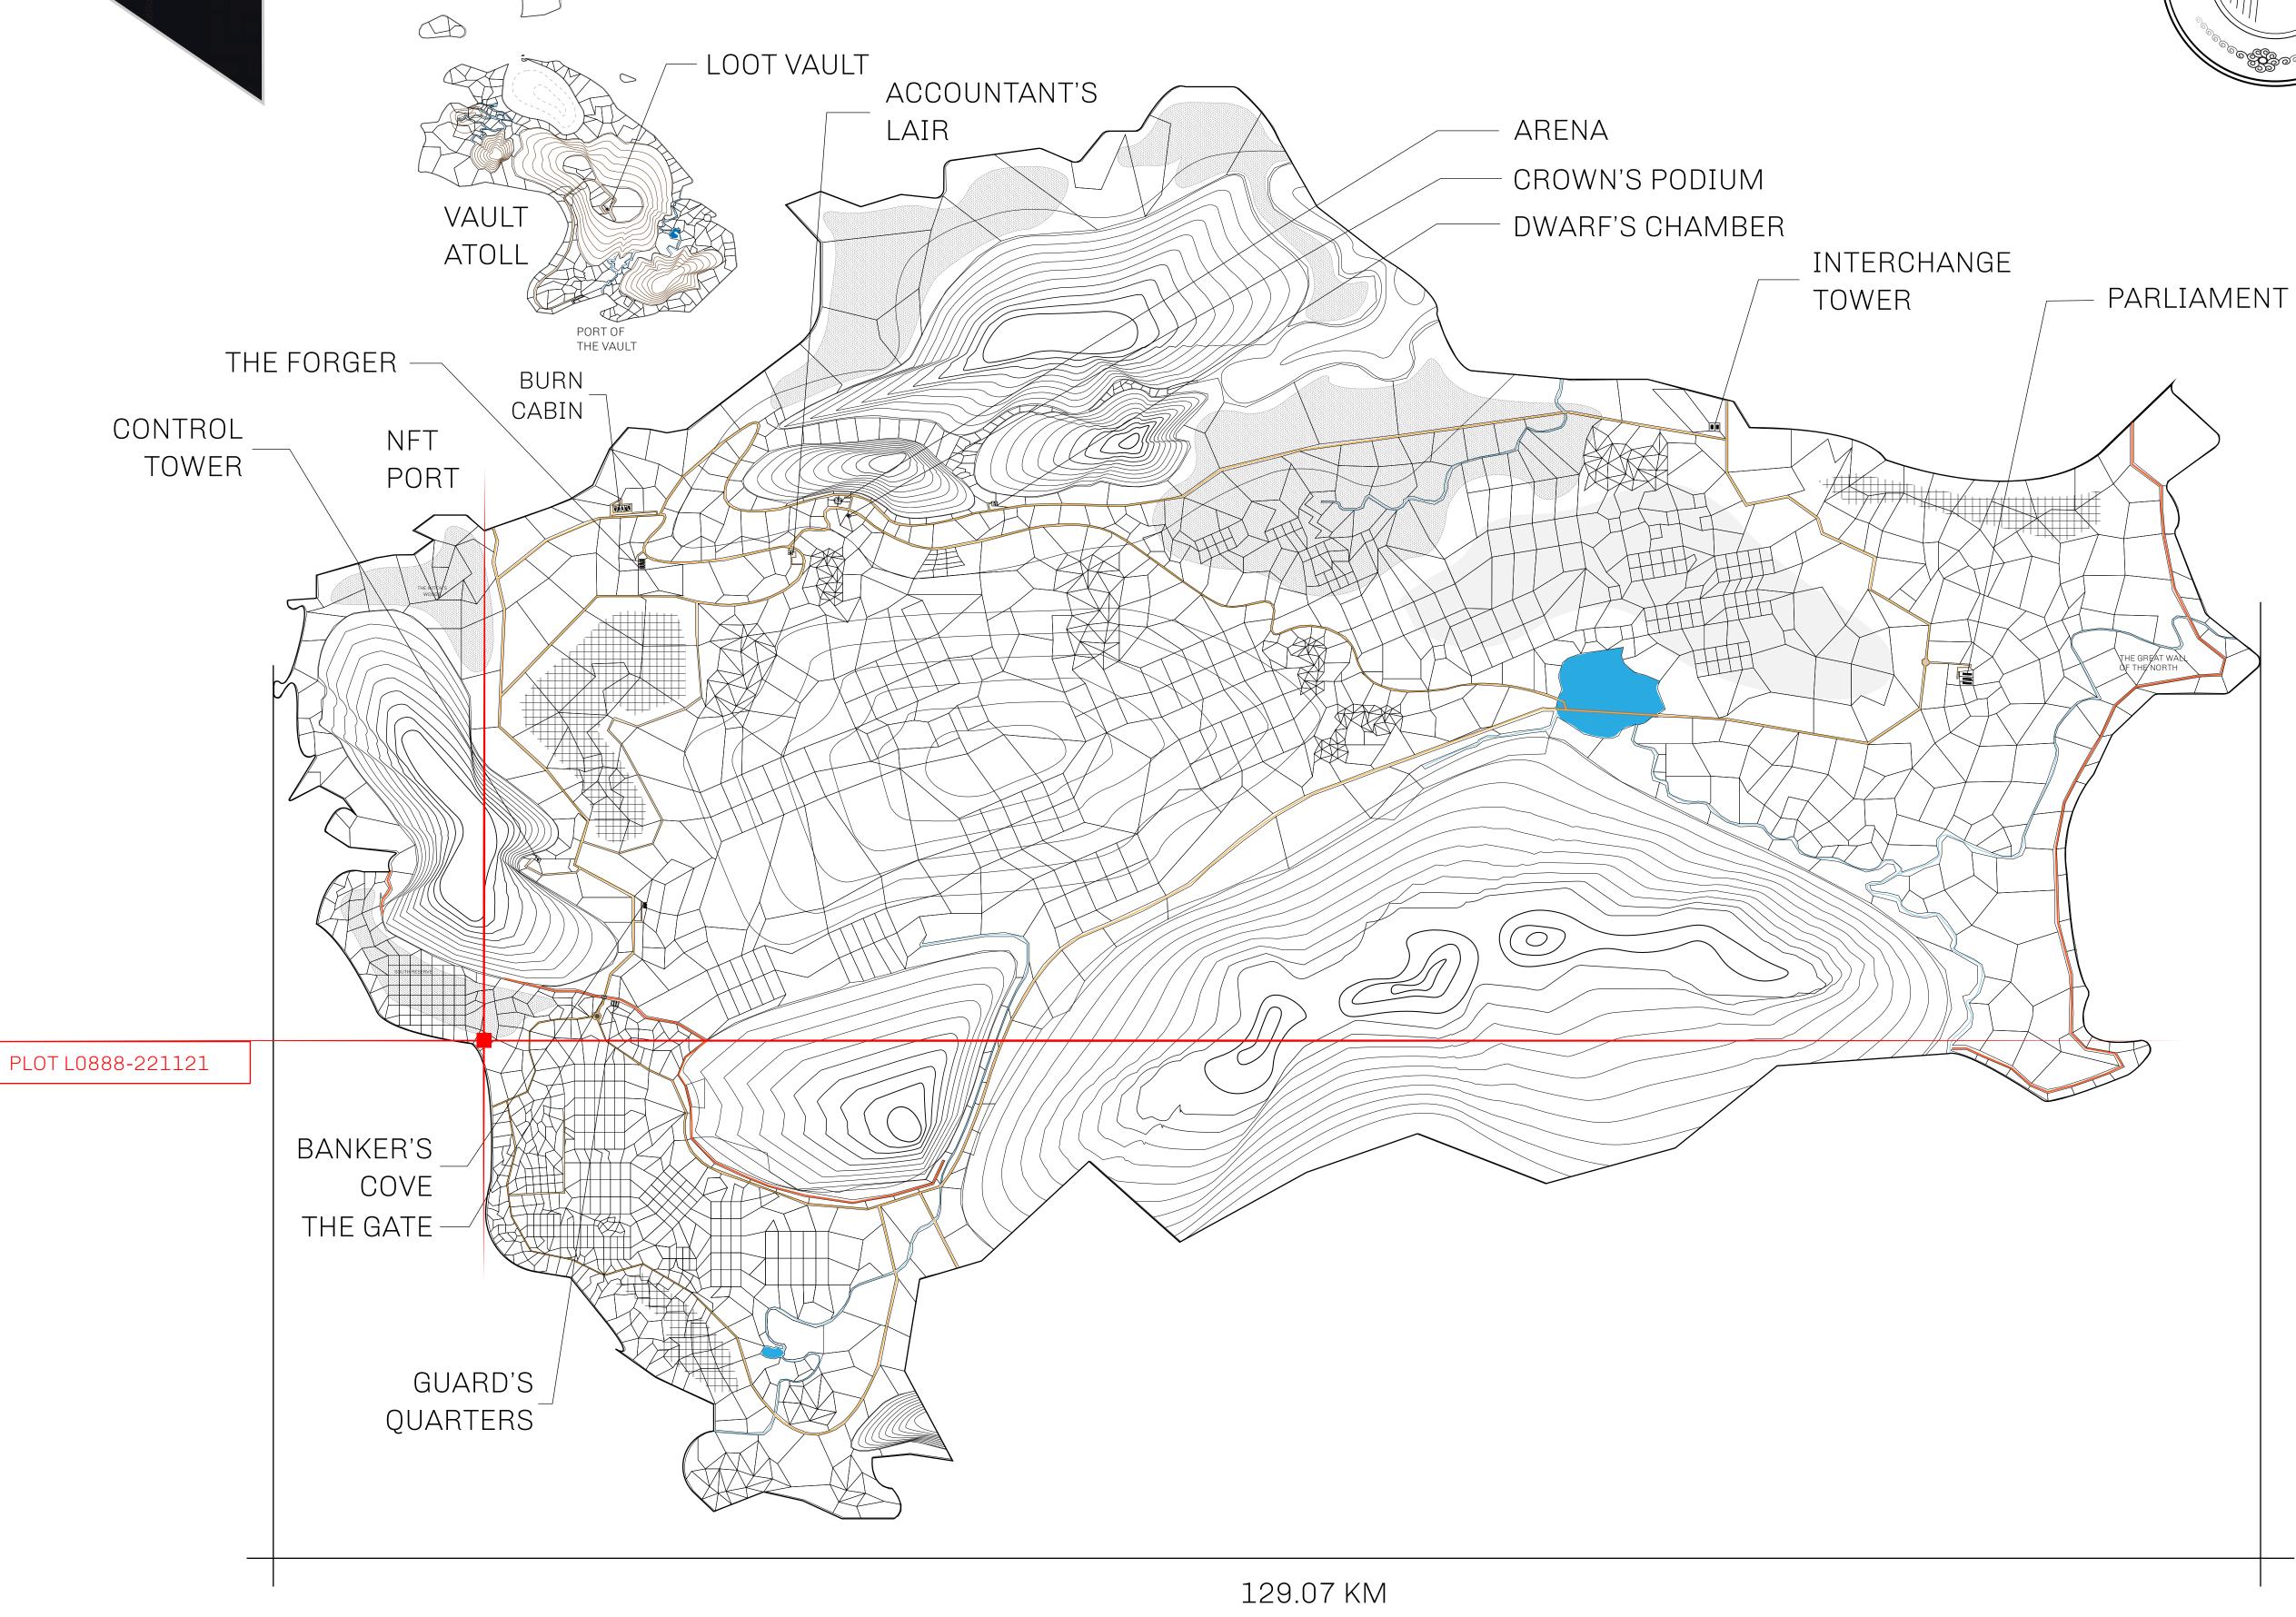

## **GEOGRAPHY**

COASTLINE 462.64 KM (287.47 MILES)

BORDERS OCEAN, ROYAUME DE SATOSHI, X BY SL & TERRITORIO LTT ST

HIGHEST POINT MOUNT ARES +8120 M

LOWEST POINT NFT PORT 0 M

PLOTS 2284 SCALE 1:50000

## H.M. LNFT Land Registry

TITLE NUMBER

L0888-221121

ADMINISTRATIVE AREA

THE GREAT EMPIRE

ISSUED 22 November 2021

SCALE 1/50000

OWNER ENTITLEMENT