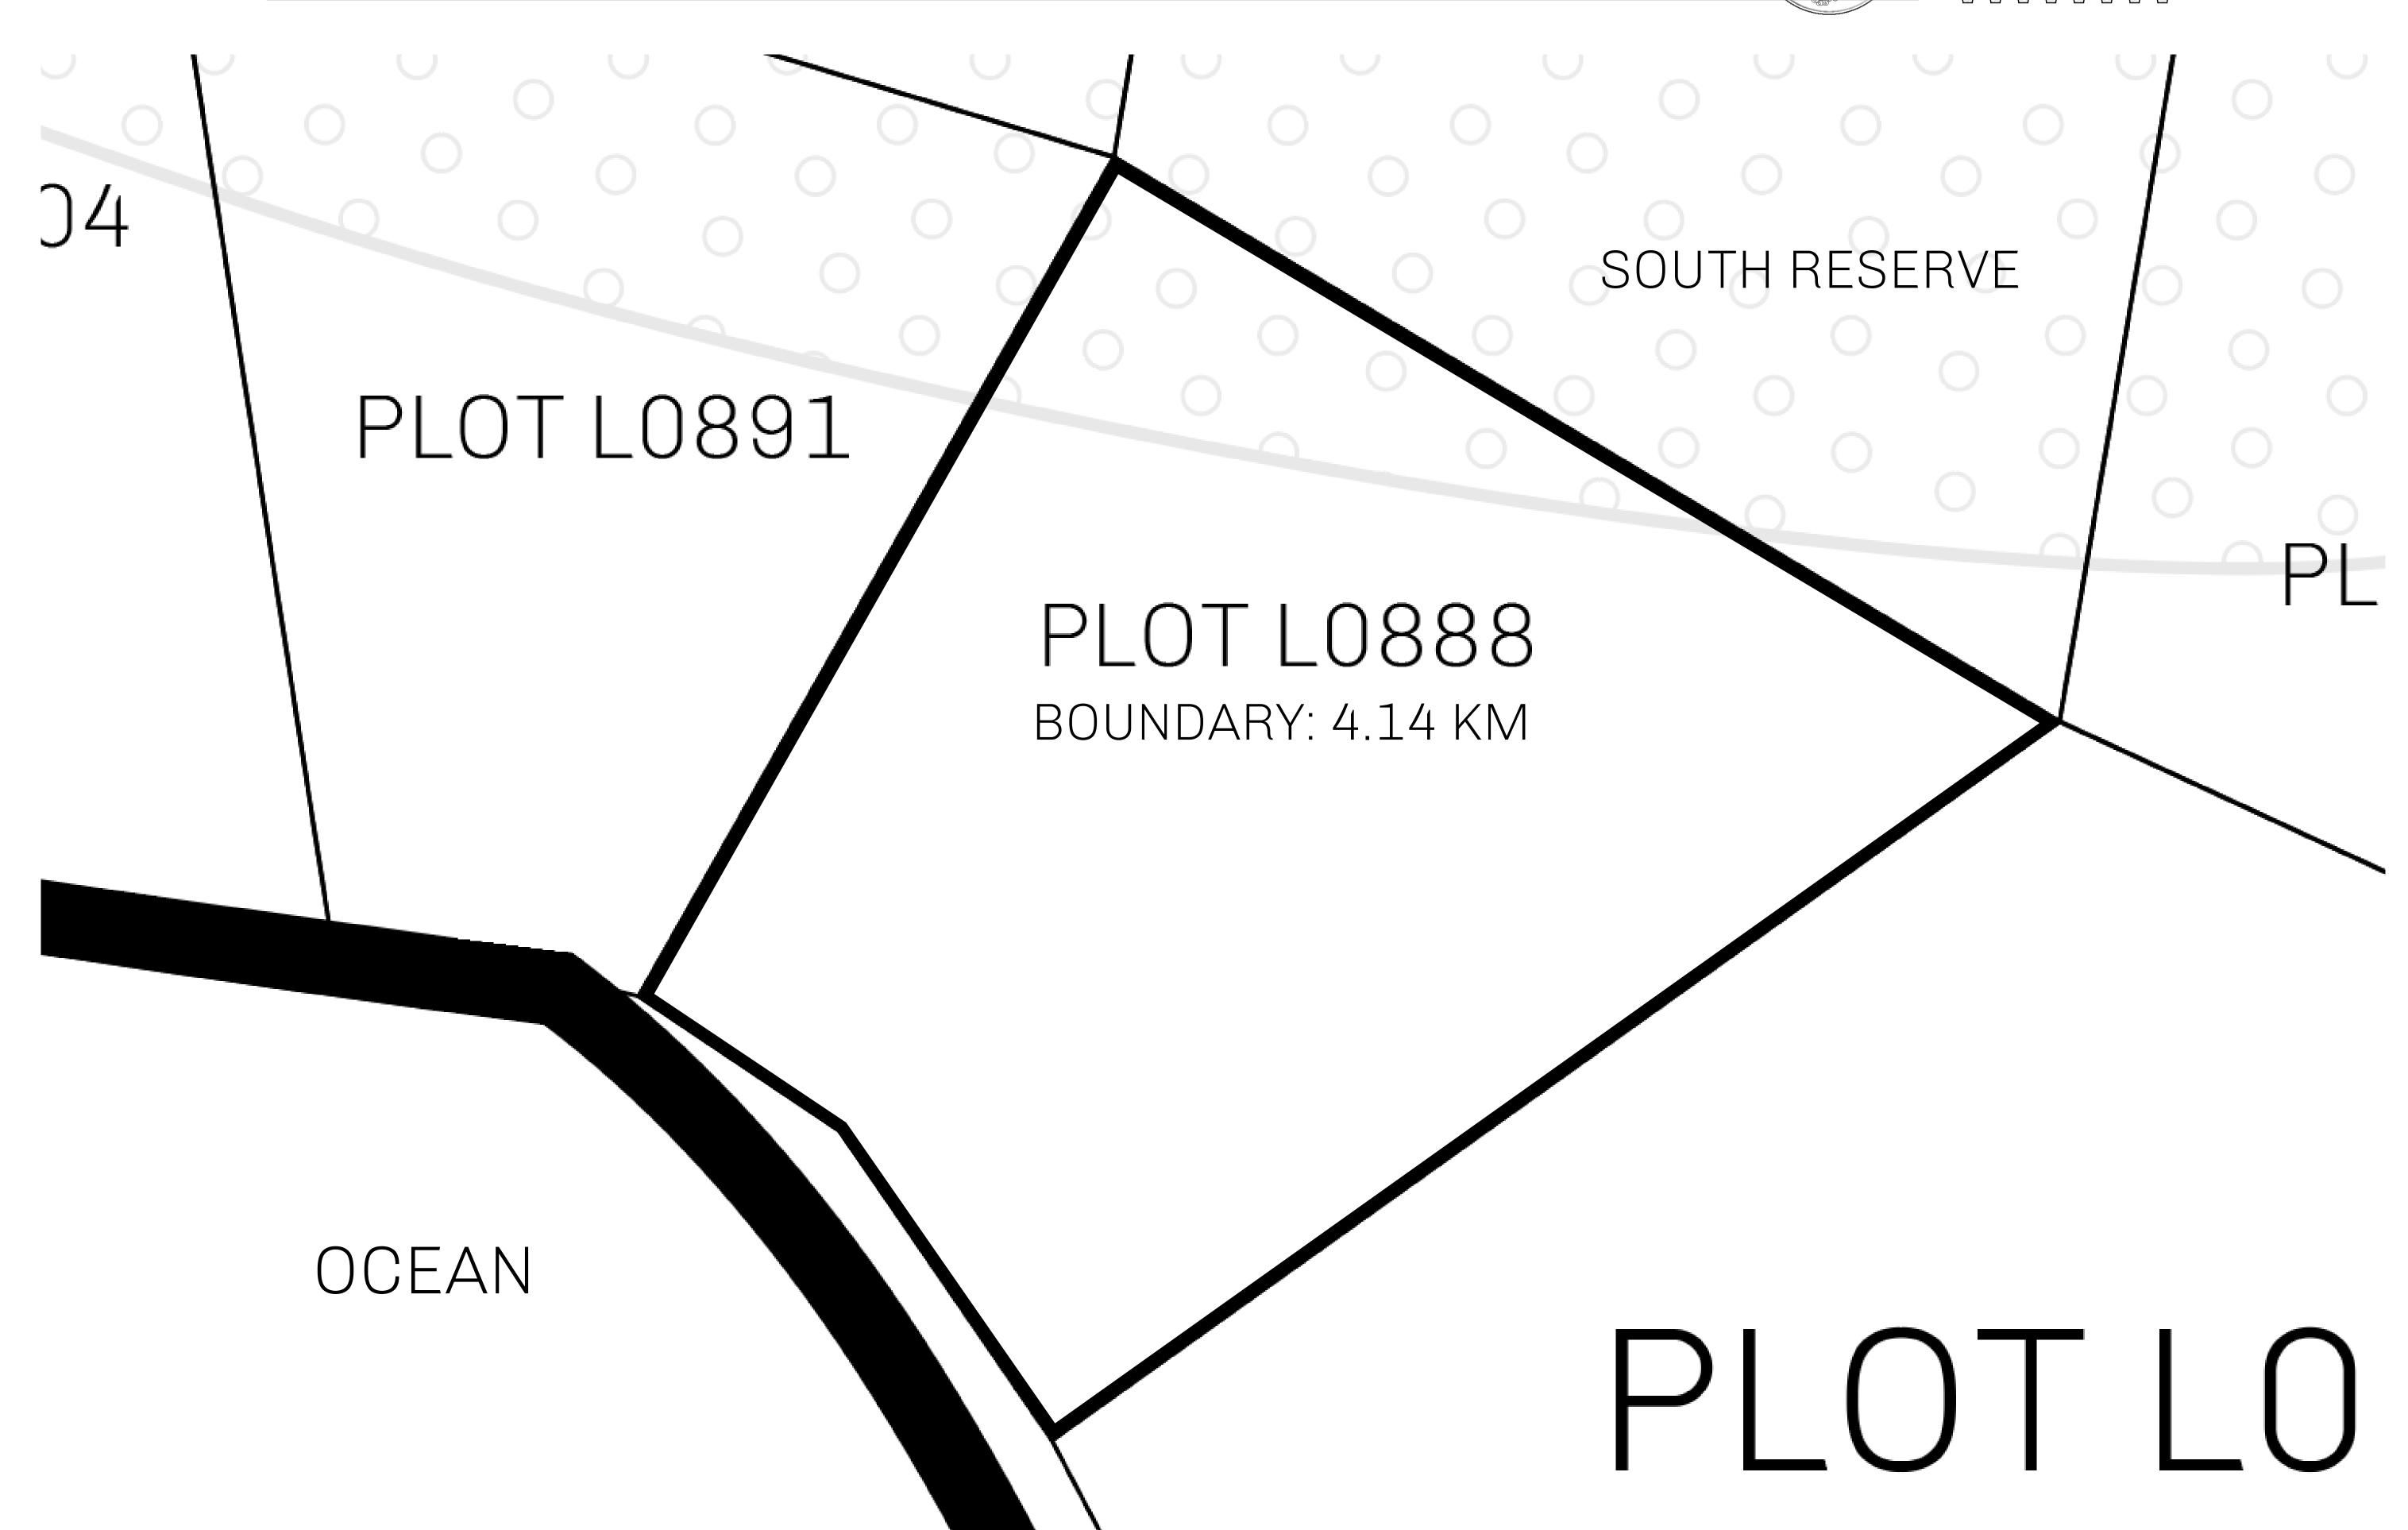

## **GEOGRAPHY**

COASTLINE 462.64 KM (287.47 MILES)

BORDERS OCEAN, ROYAUME DE SATOSHI, X BY SL & TERRITORIO LTT ST

HIGHEST POINT MOUNT ARES +8120 M

LOWEST POINT NFT PORT 0 M

PLOTS 2284 SCALE 1:50000

## H.M. LNFT Land Registry

TITLE NUMBER

L0888-221121

ADMINISTRATIVE AREA

THE GREAT EMPIRE

ISSUED 22 November 2021

SCALE 1/50000

OWNER ENTITLEMENT