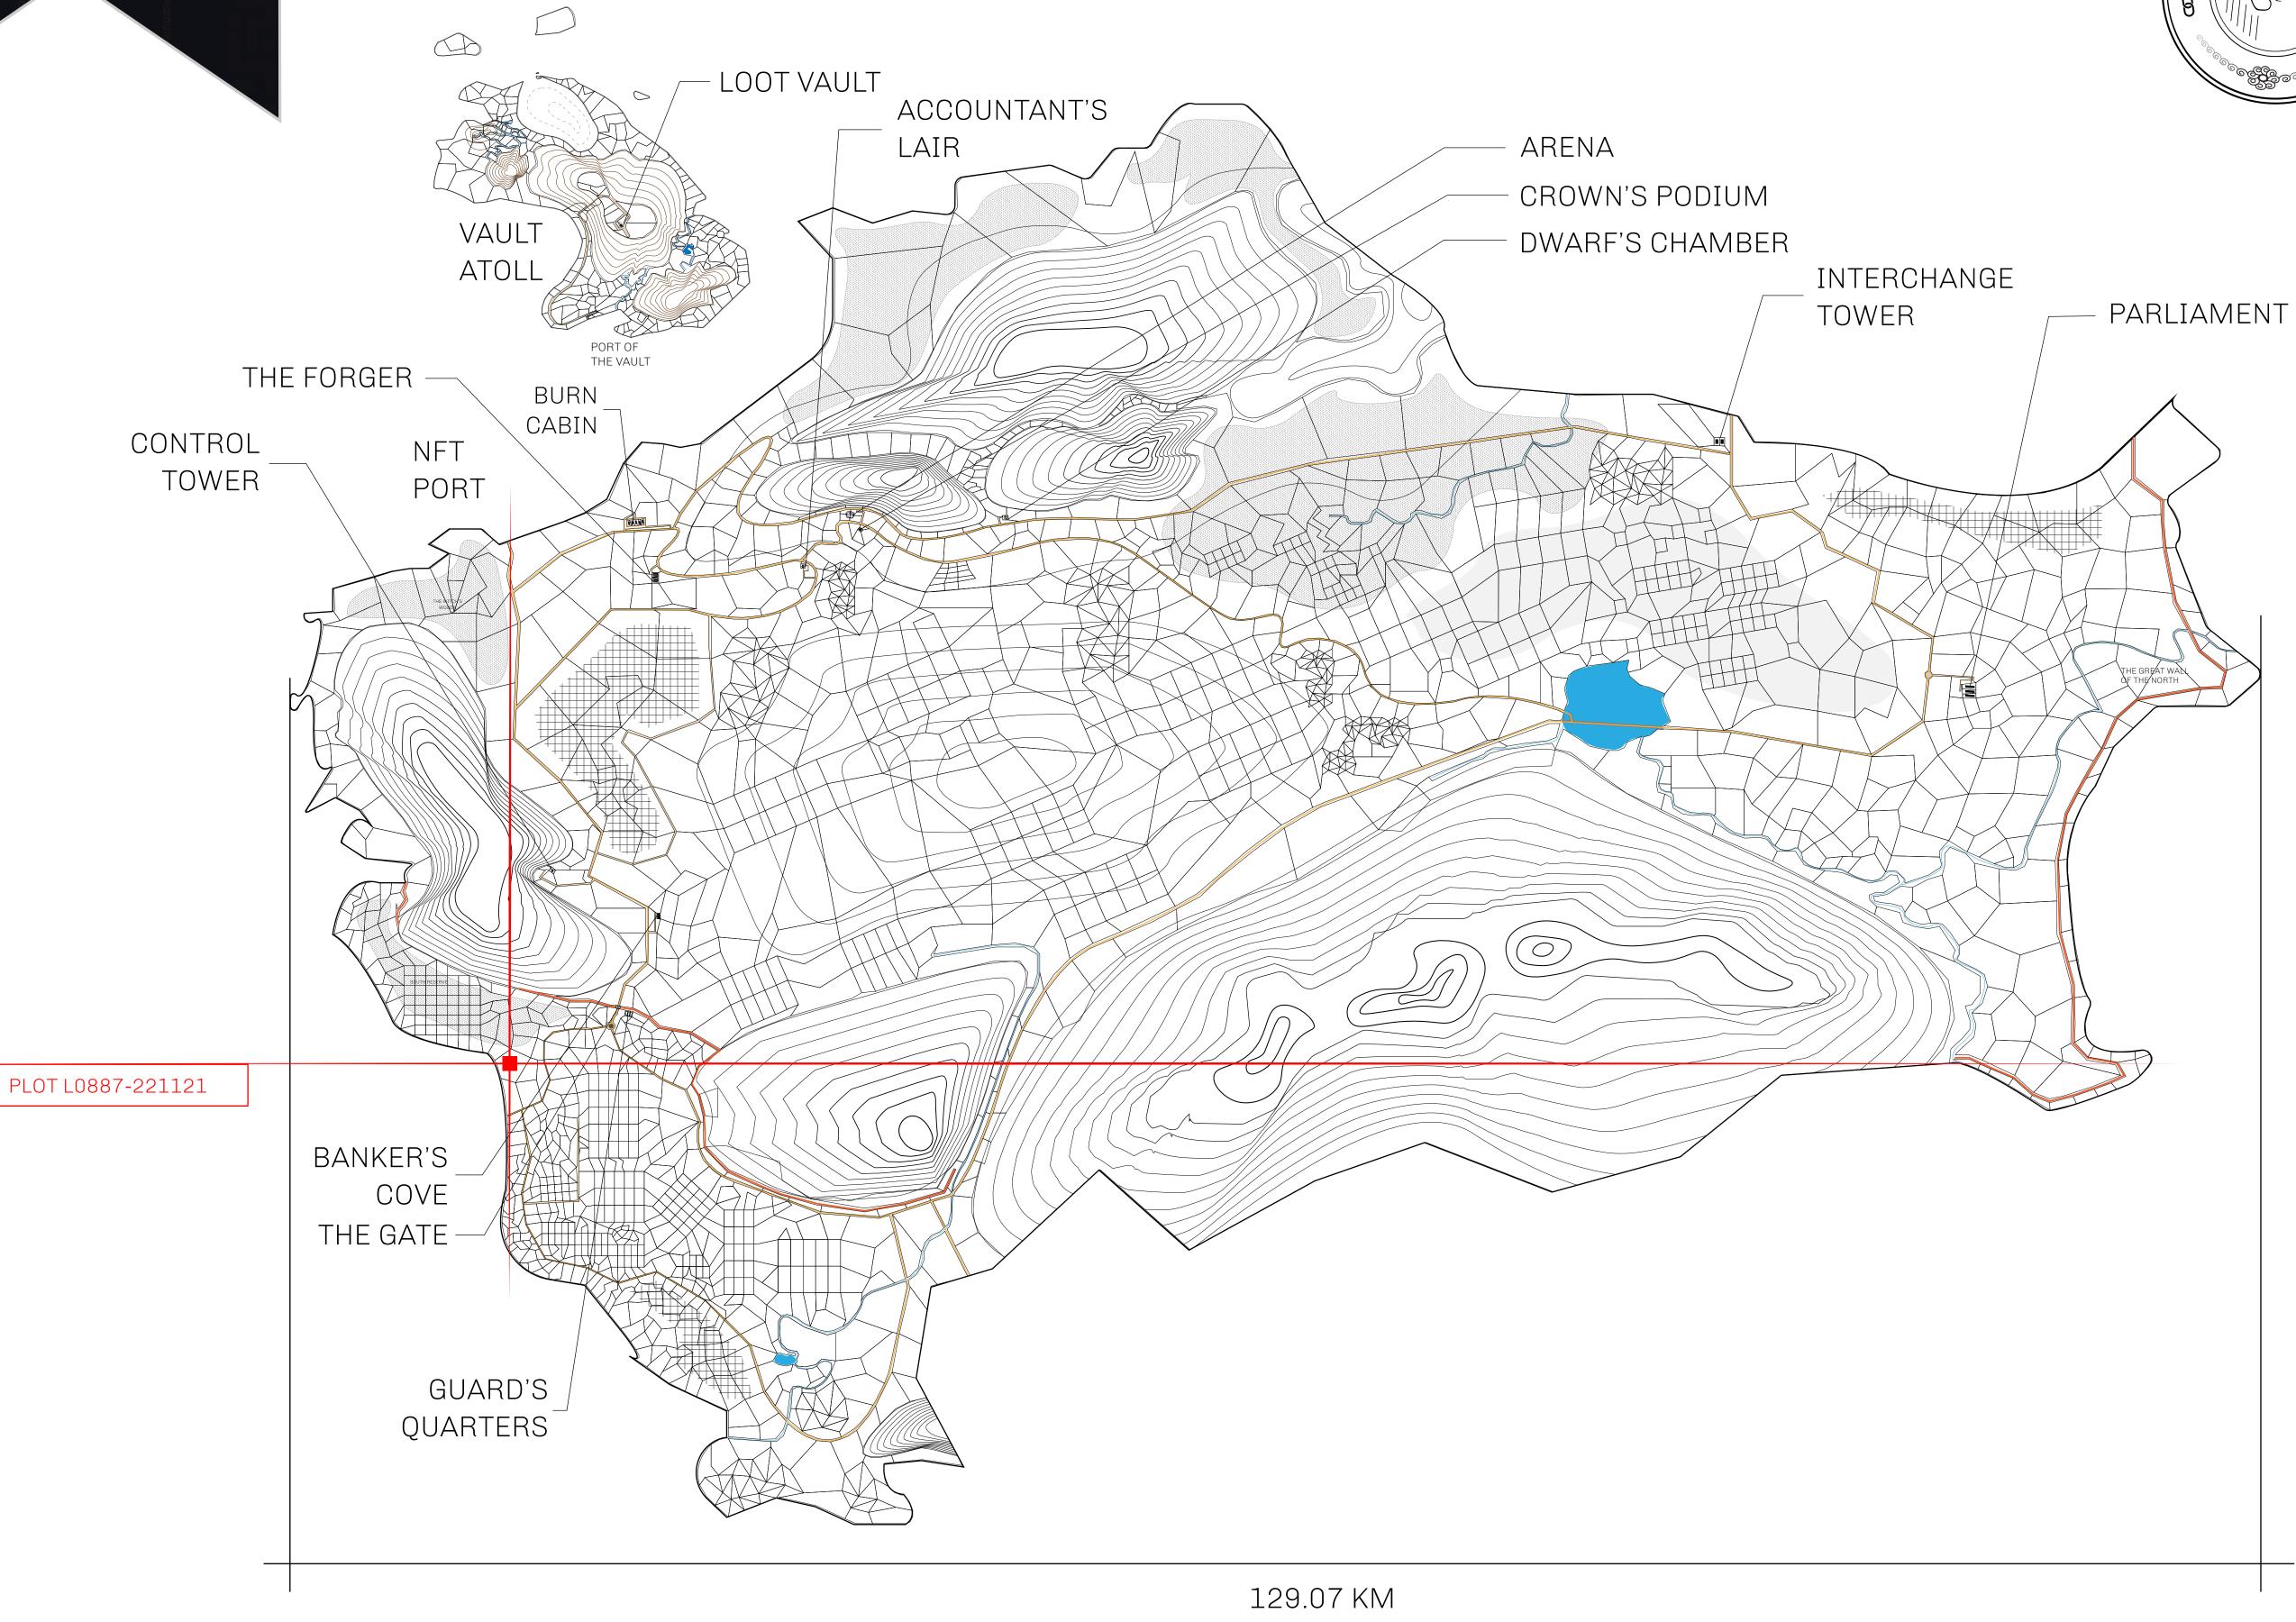

## GEOGRAPHY

COASTLINE 462.64 KM (287.47 MILES)

BORDERS OCEAN, ROYAUME DE SATOSHI, X BY SL & TERRITORIO LTT ST

HIGHEST POINT MOUNT ARES +8120 M

LOWEST POINT NFT PORT 0 M

PLOTS 2284 SCALE 1:50000

## H.M. LNFT Land Registry

TITLE NUMBER

L0887-221121

ADMINISTRATIVE AREA

THE GREAT EMPIRE

ISSUED 22 November 2021

SCALE **1/50000** 

OWNER ENTITLEMENT