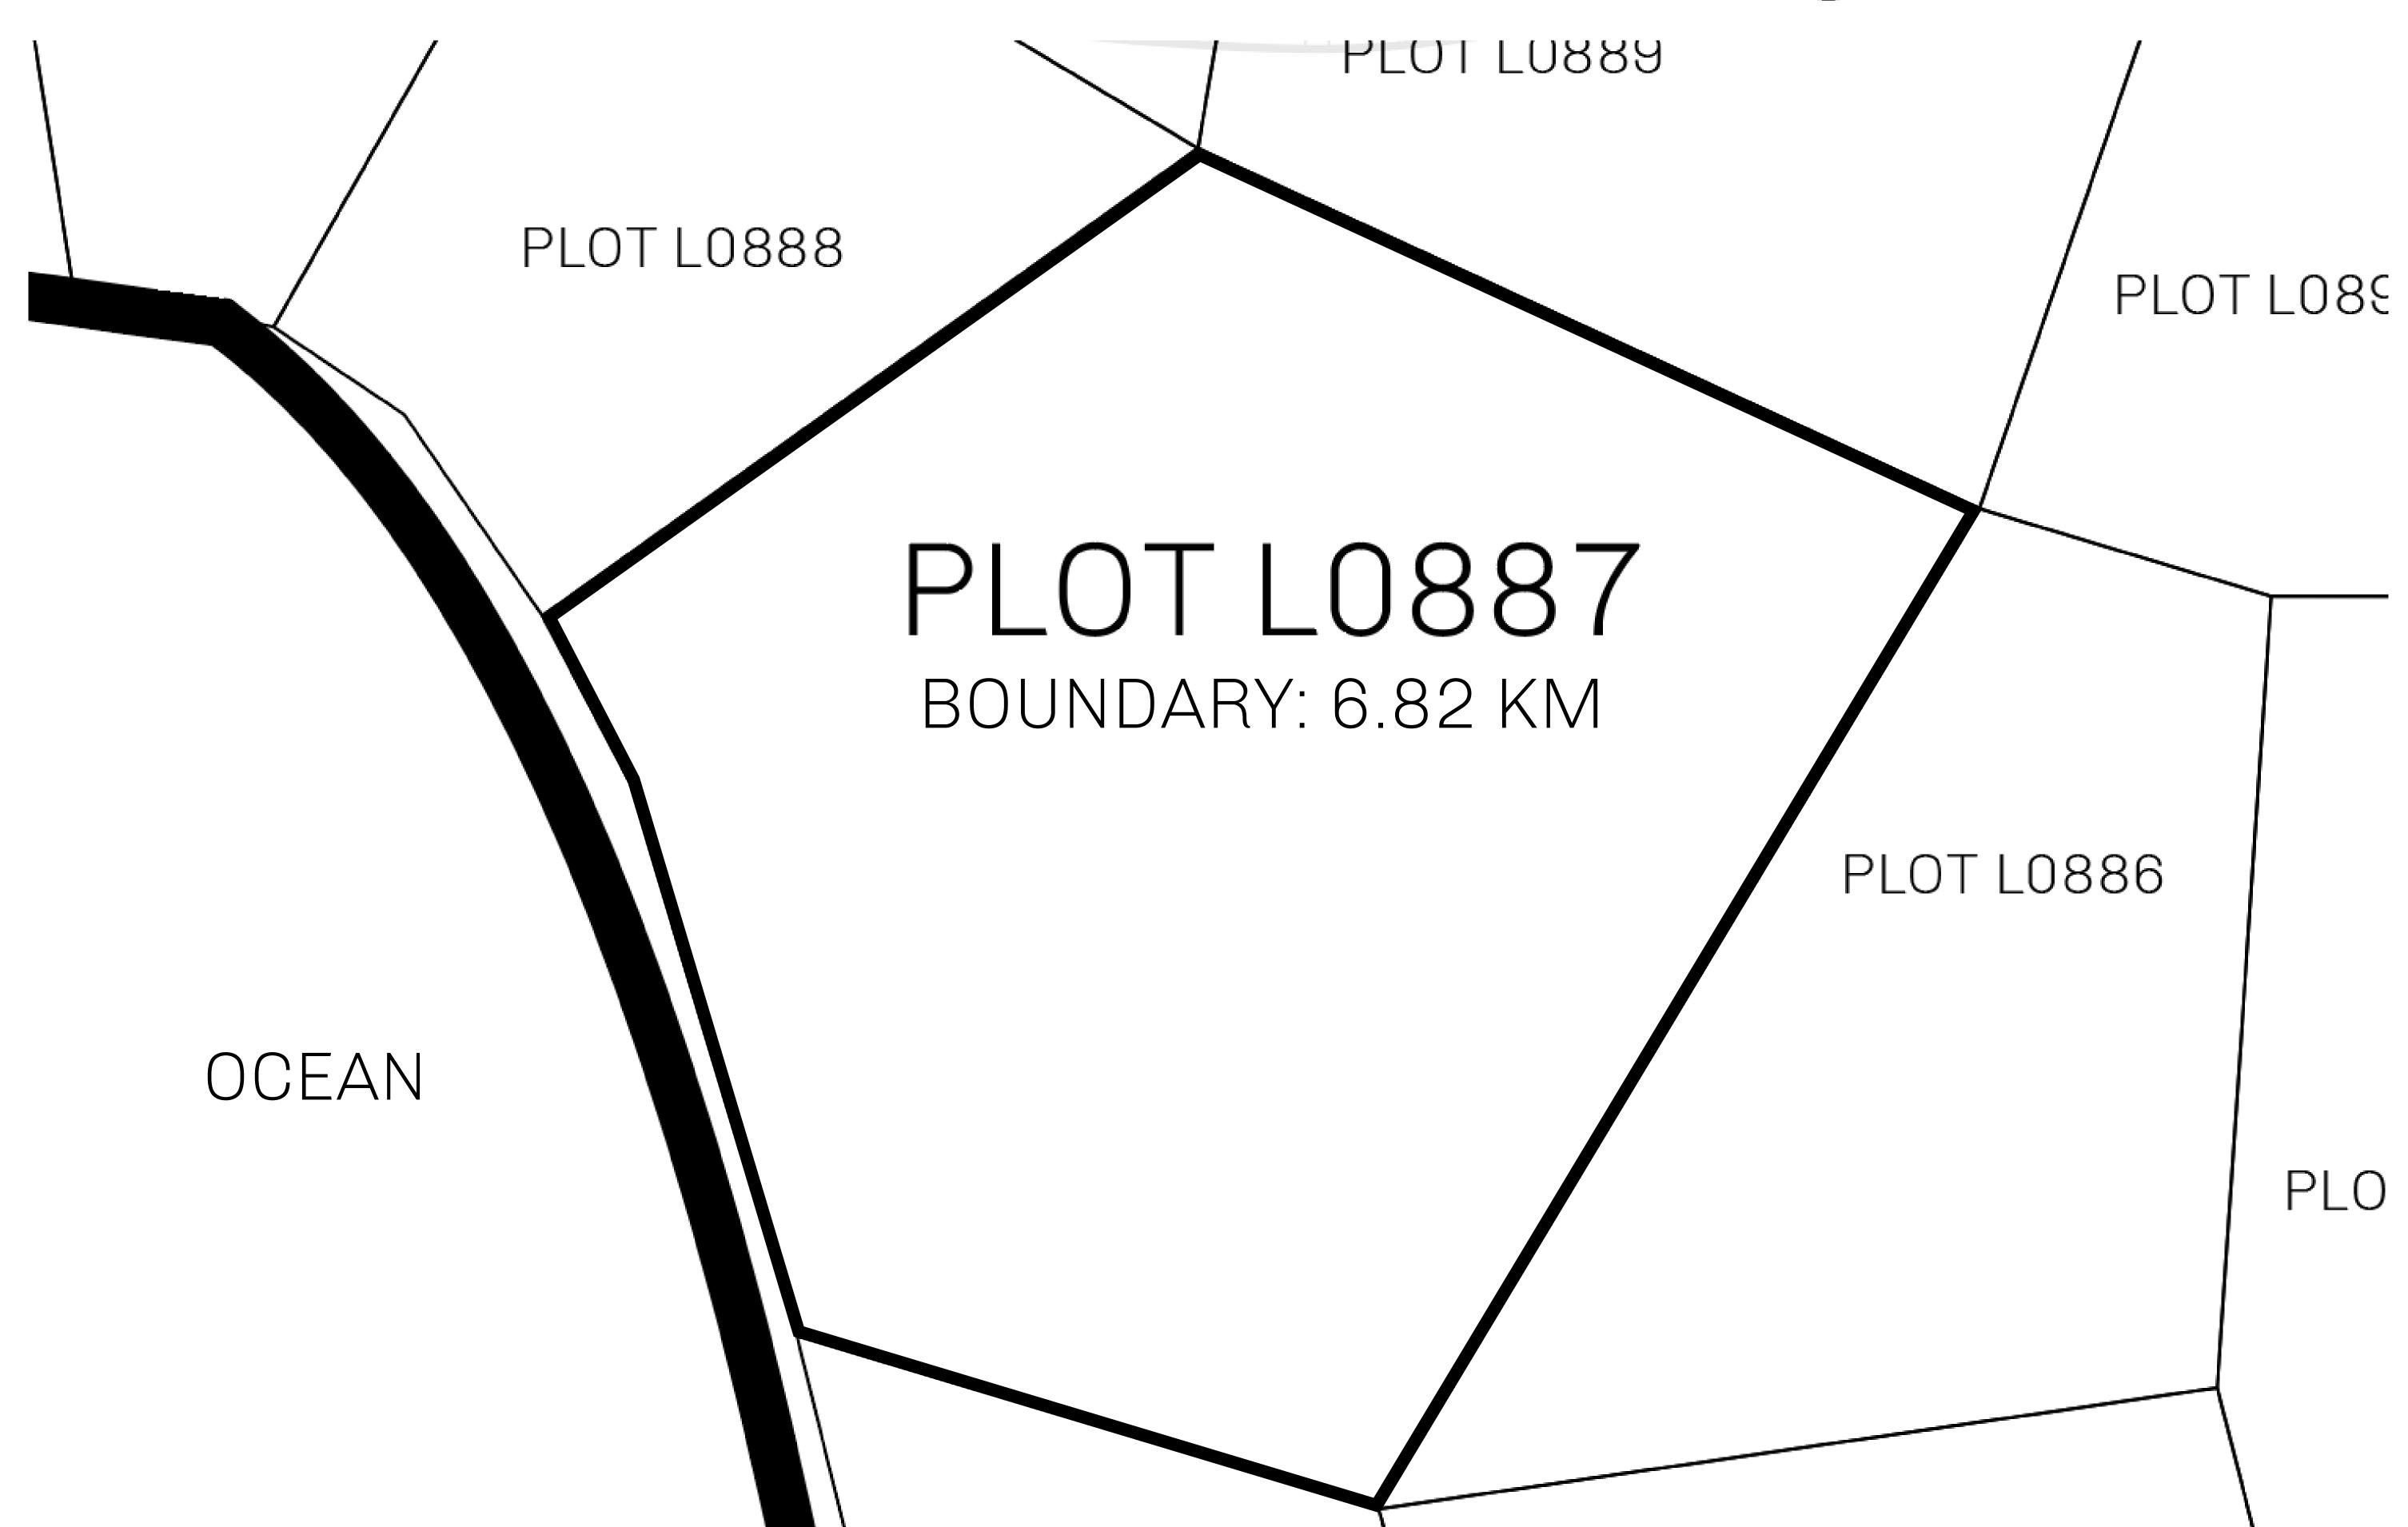

## H.M. LNFT Land Registry

TITLE NUMBER

L0887-221121

ADMINISTRATIVE AREA

THE GREAT EMPIRE

ISSUED 22 November 2021

SCALE **1/50000** 

OWNER ENTITLEMENT

Type W-GE: Share of 0.3% of all BUN sales based on number of NFT Stories minted

(rewarded in Credits); Mint 4 NFT Stories