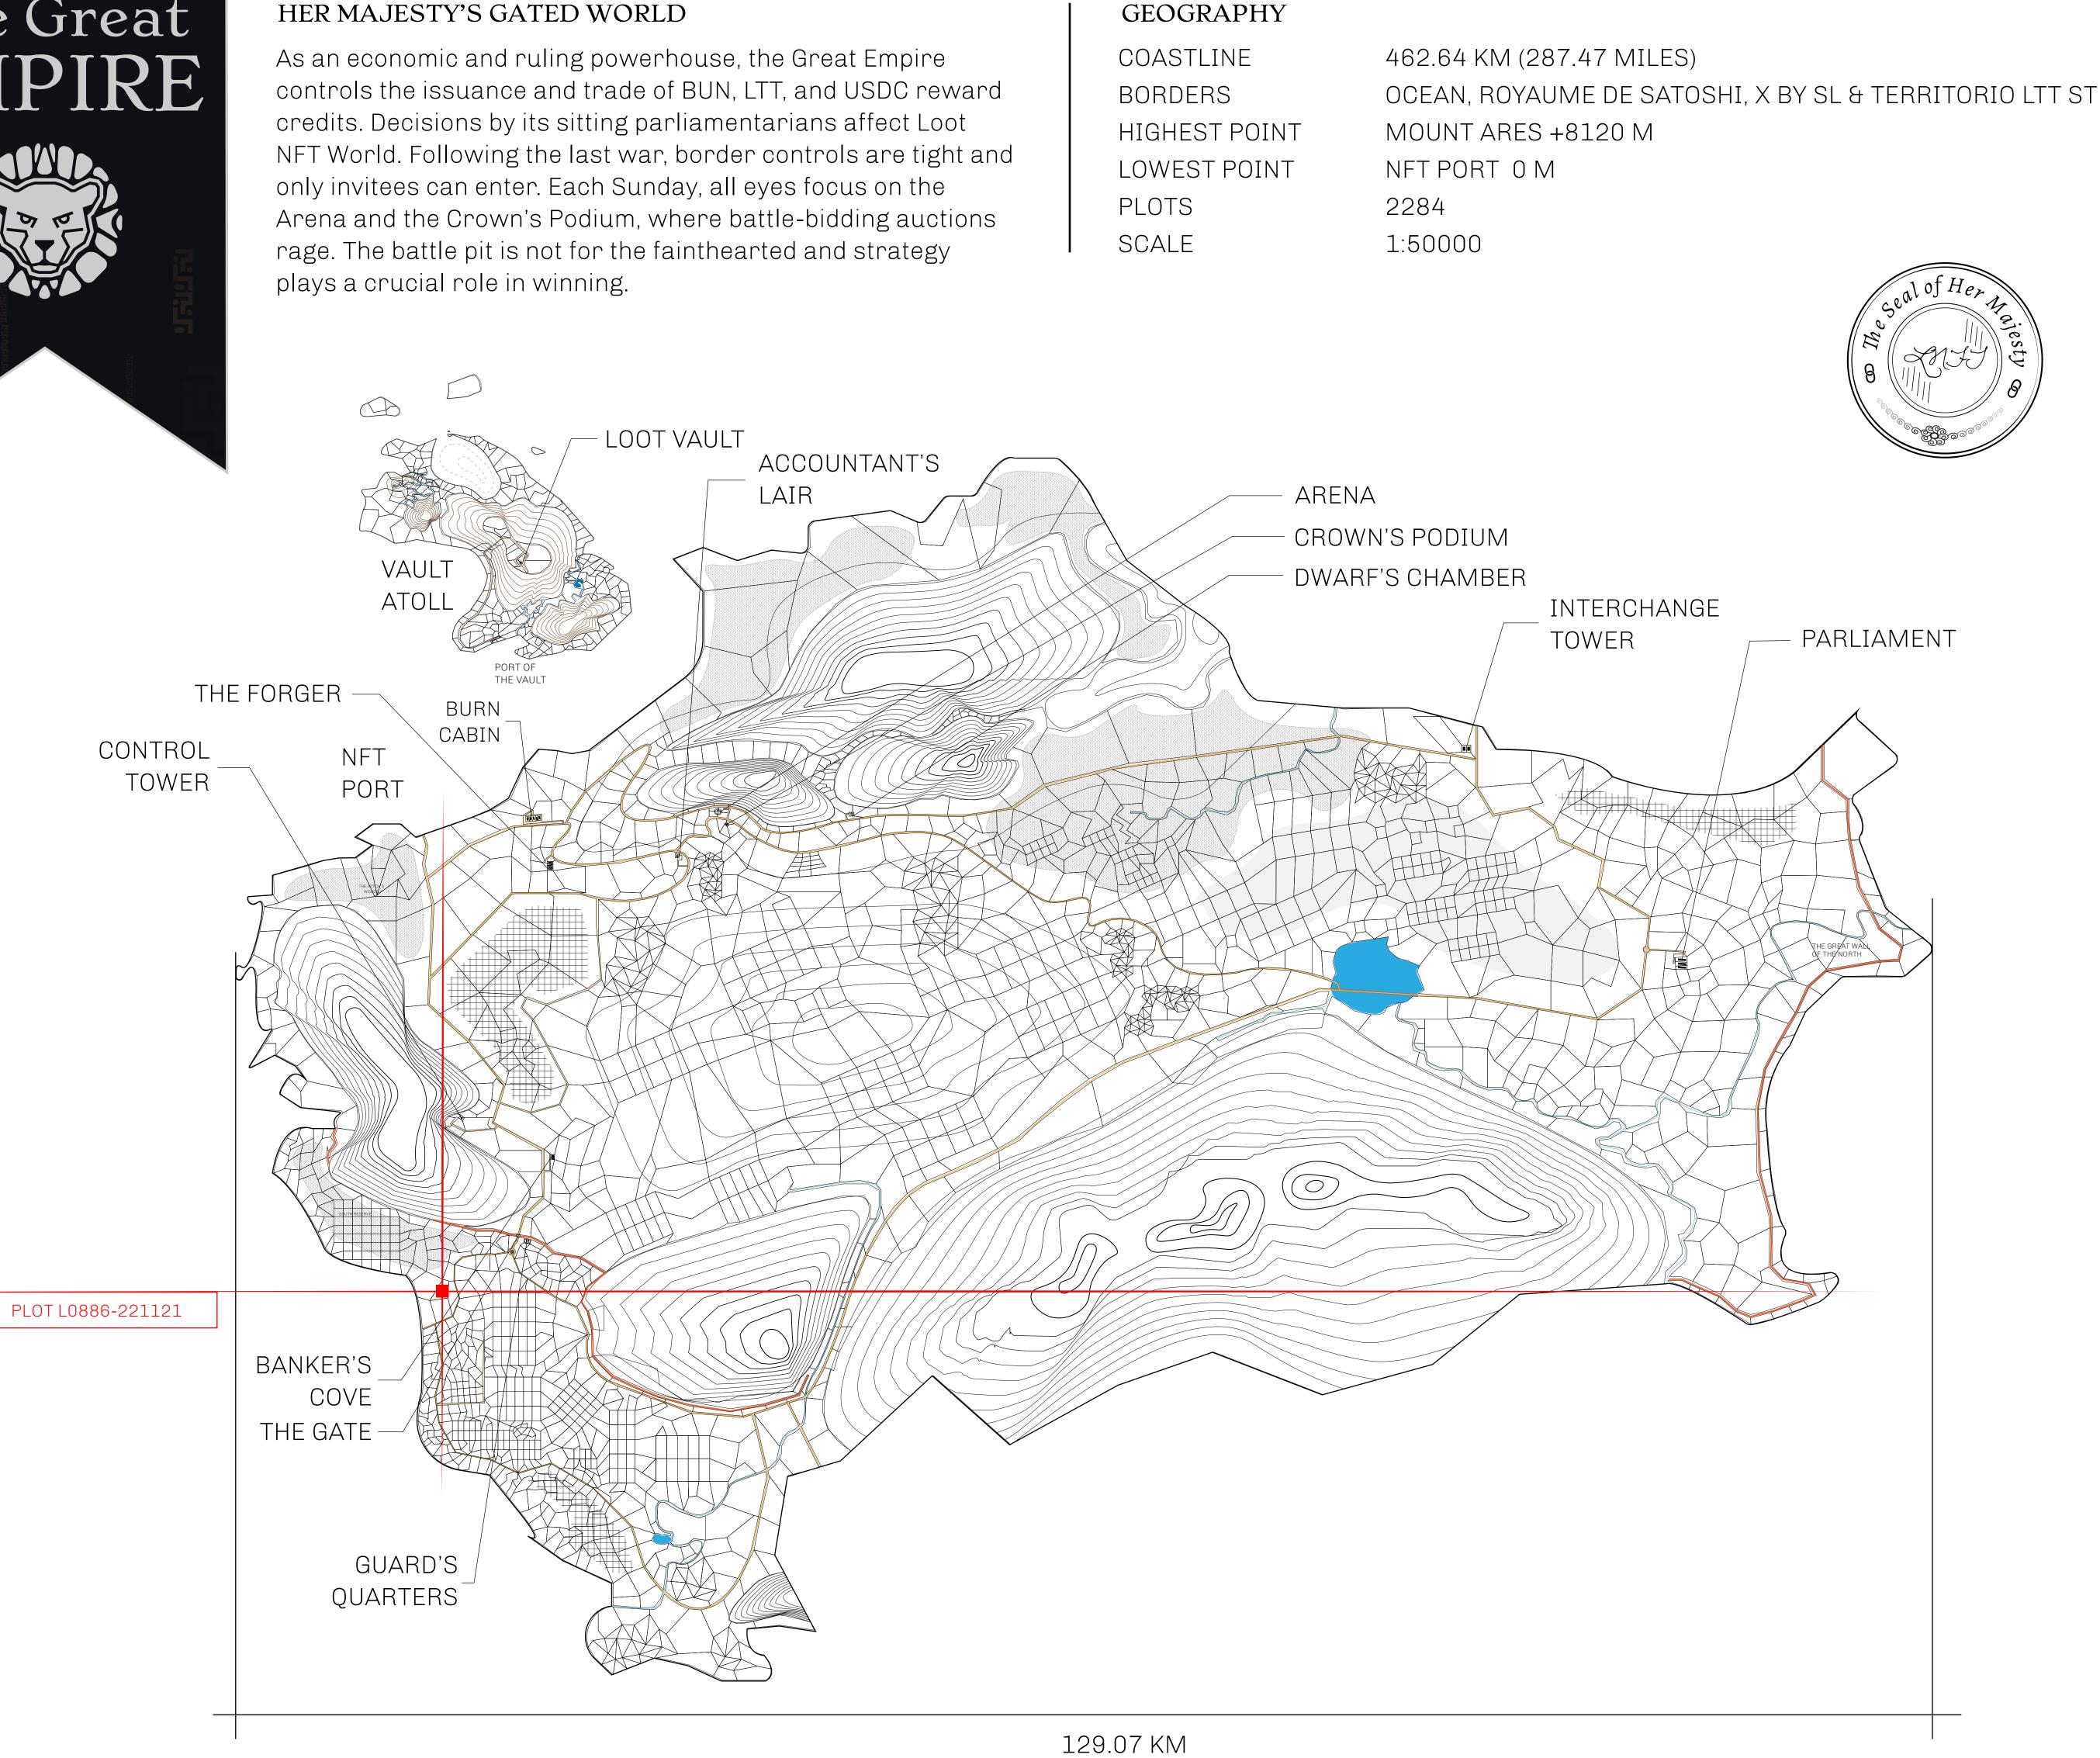

## HER MAJESTY'S GATED WORLD

## H.M. LNFT Land Registr

ADMINISTRATIVE AREA

OWNER ENTITLEMENT

THE GREAT

Type W-GE: S (rewarded in C

## PLOT L0887

|                                 | TITLE NUMBER<br>L0886-221121 |                              |             |               |
|---------------------------------|------------------------------|------------------------------|-------------|---------------|
| <b>y</b>                        |                              |                              |             |               |
| <b>FEMPIRE</b>                  | ISSUED                       | 22 November 2021             | Jo.         | SCALE 1/5000  |
| Share of 0.3%<br>Credits); Mint |                              | sales based on numbe<br>ries | er of NFT S | tories minted |
|                                 |                              | OT LO88<br>IDARY: 5.05 K     | _           | SOUTH         |