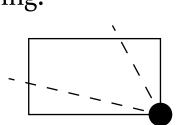

**OFFICIAL PERSPECTIVE SHEET FOR FILING** Indicate vantage point for each drawing. Copy and mark each sheet required prior to filing.

Guide - Vantage point should be indicated as shown in the diagram: