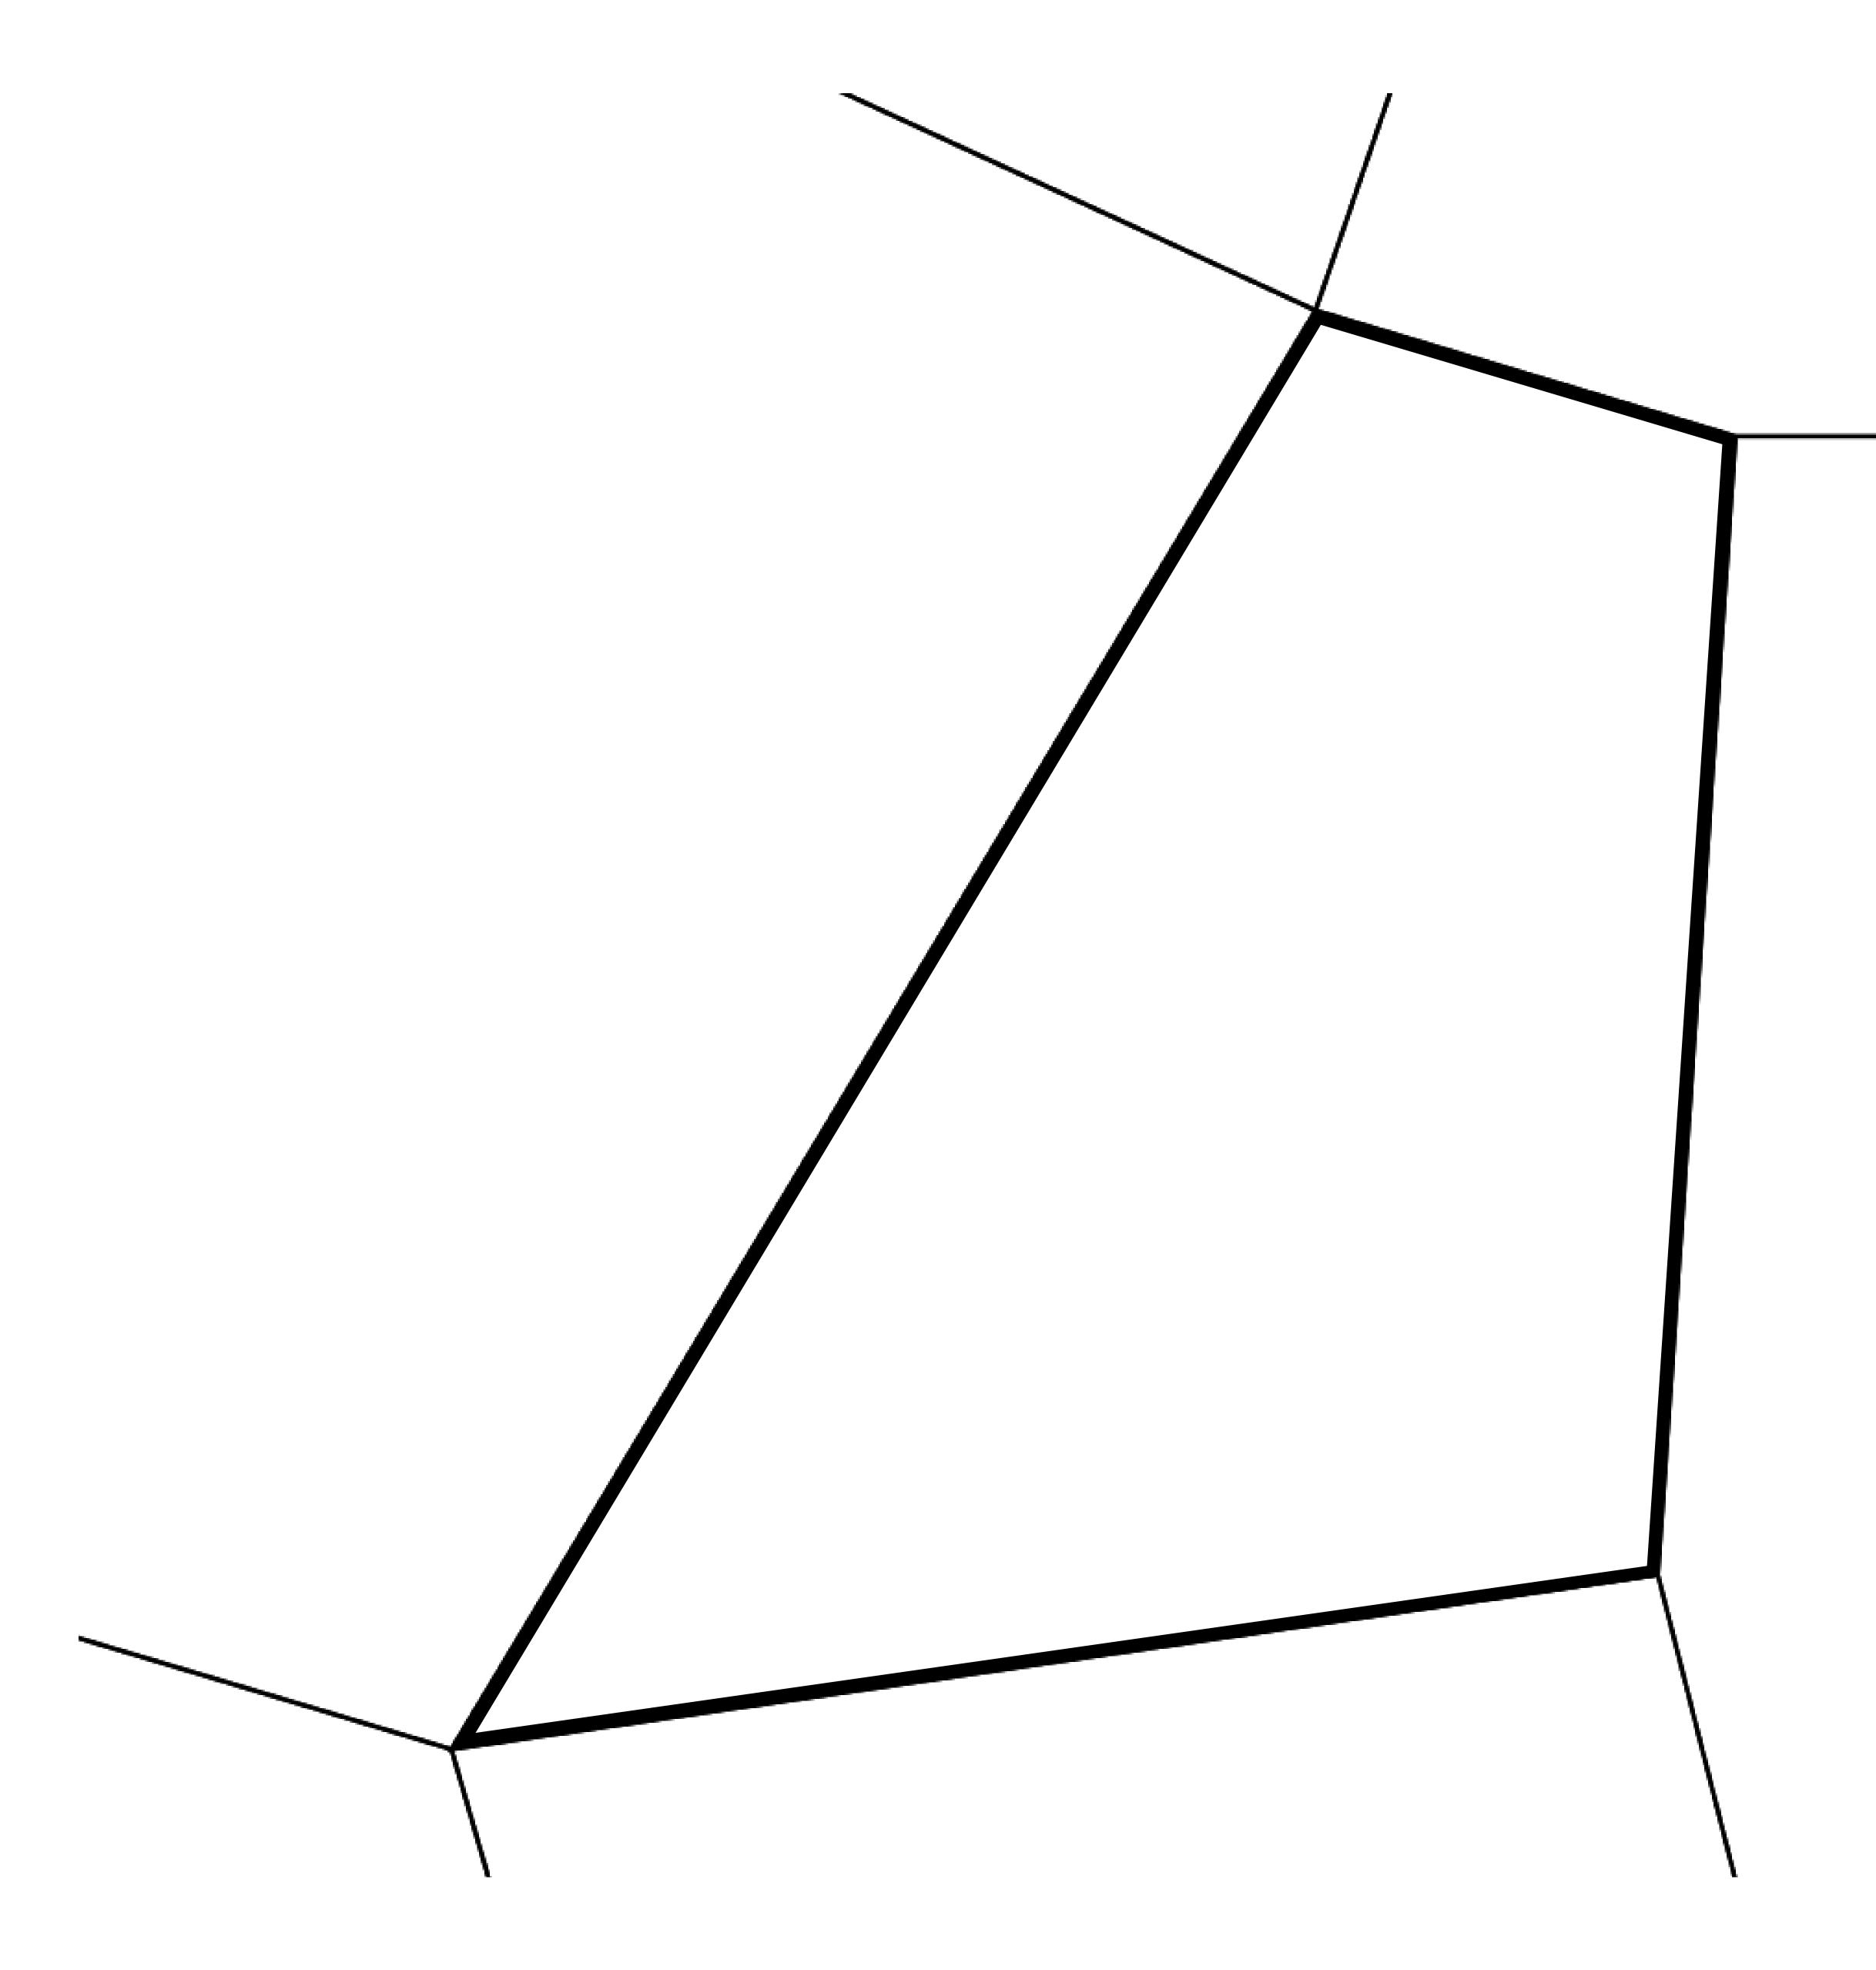

## PLOT L0887

|                                 | TITLE NUMBER<br>L0886-221121 |                              |             |               |
|---------------------------------|------------------------------|------------------------------|-------------|---------------|
| <b>y</b>                        |                              |                              |             |               |
| <b>FEMPIRE</b>                  | ISSUED                       | 22 November 2021             | Jo.         | SCALE 1/5000  |
| Share of 0.3%<br>Credits); Mint |                              | sales based on numbe<br>ries | er of NFT S | tories minted |
|                                 |                              | OT LO88<br>IDARY: 5.05 K     | _           | SOUTH         |