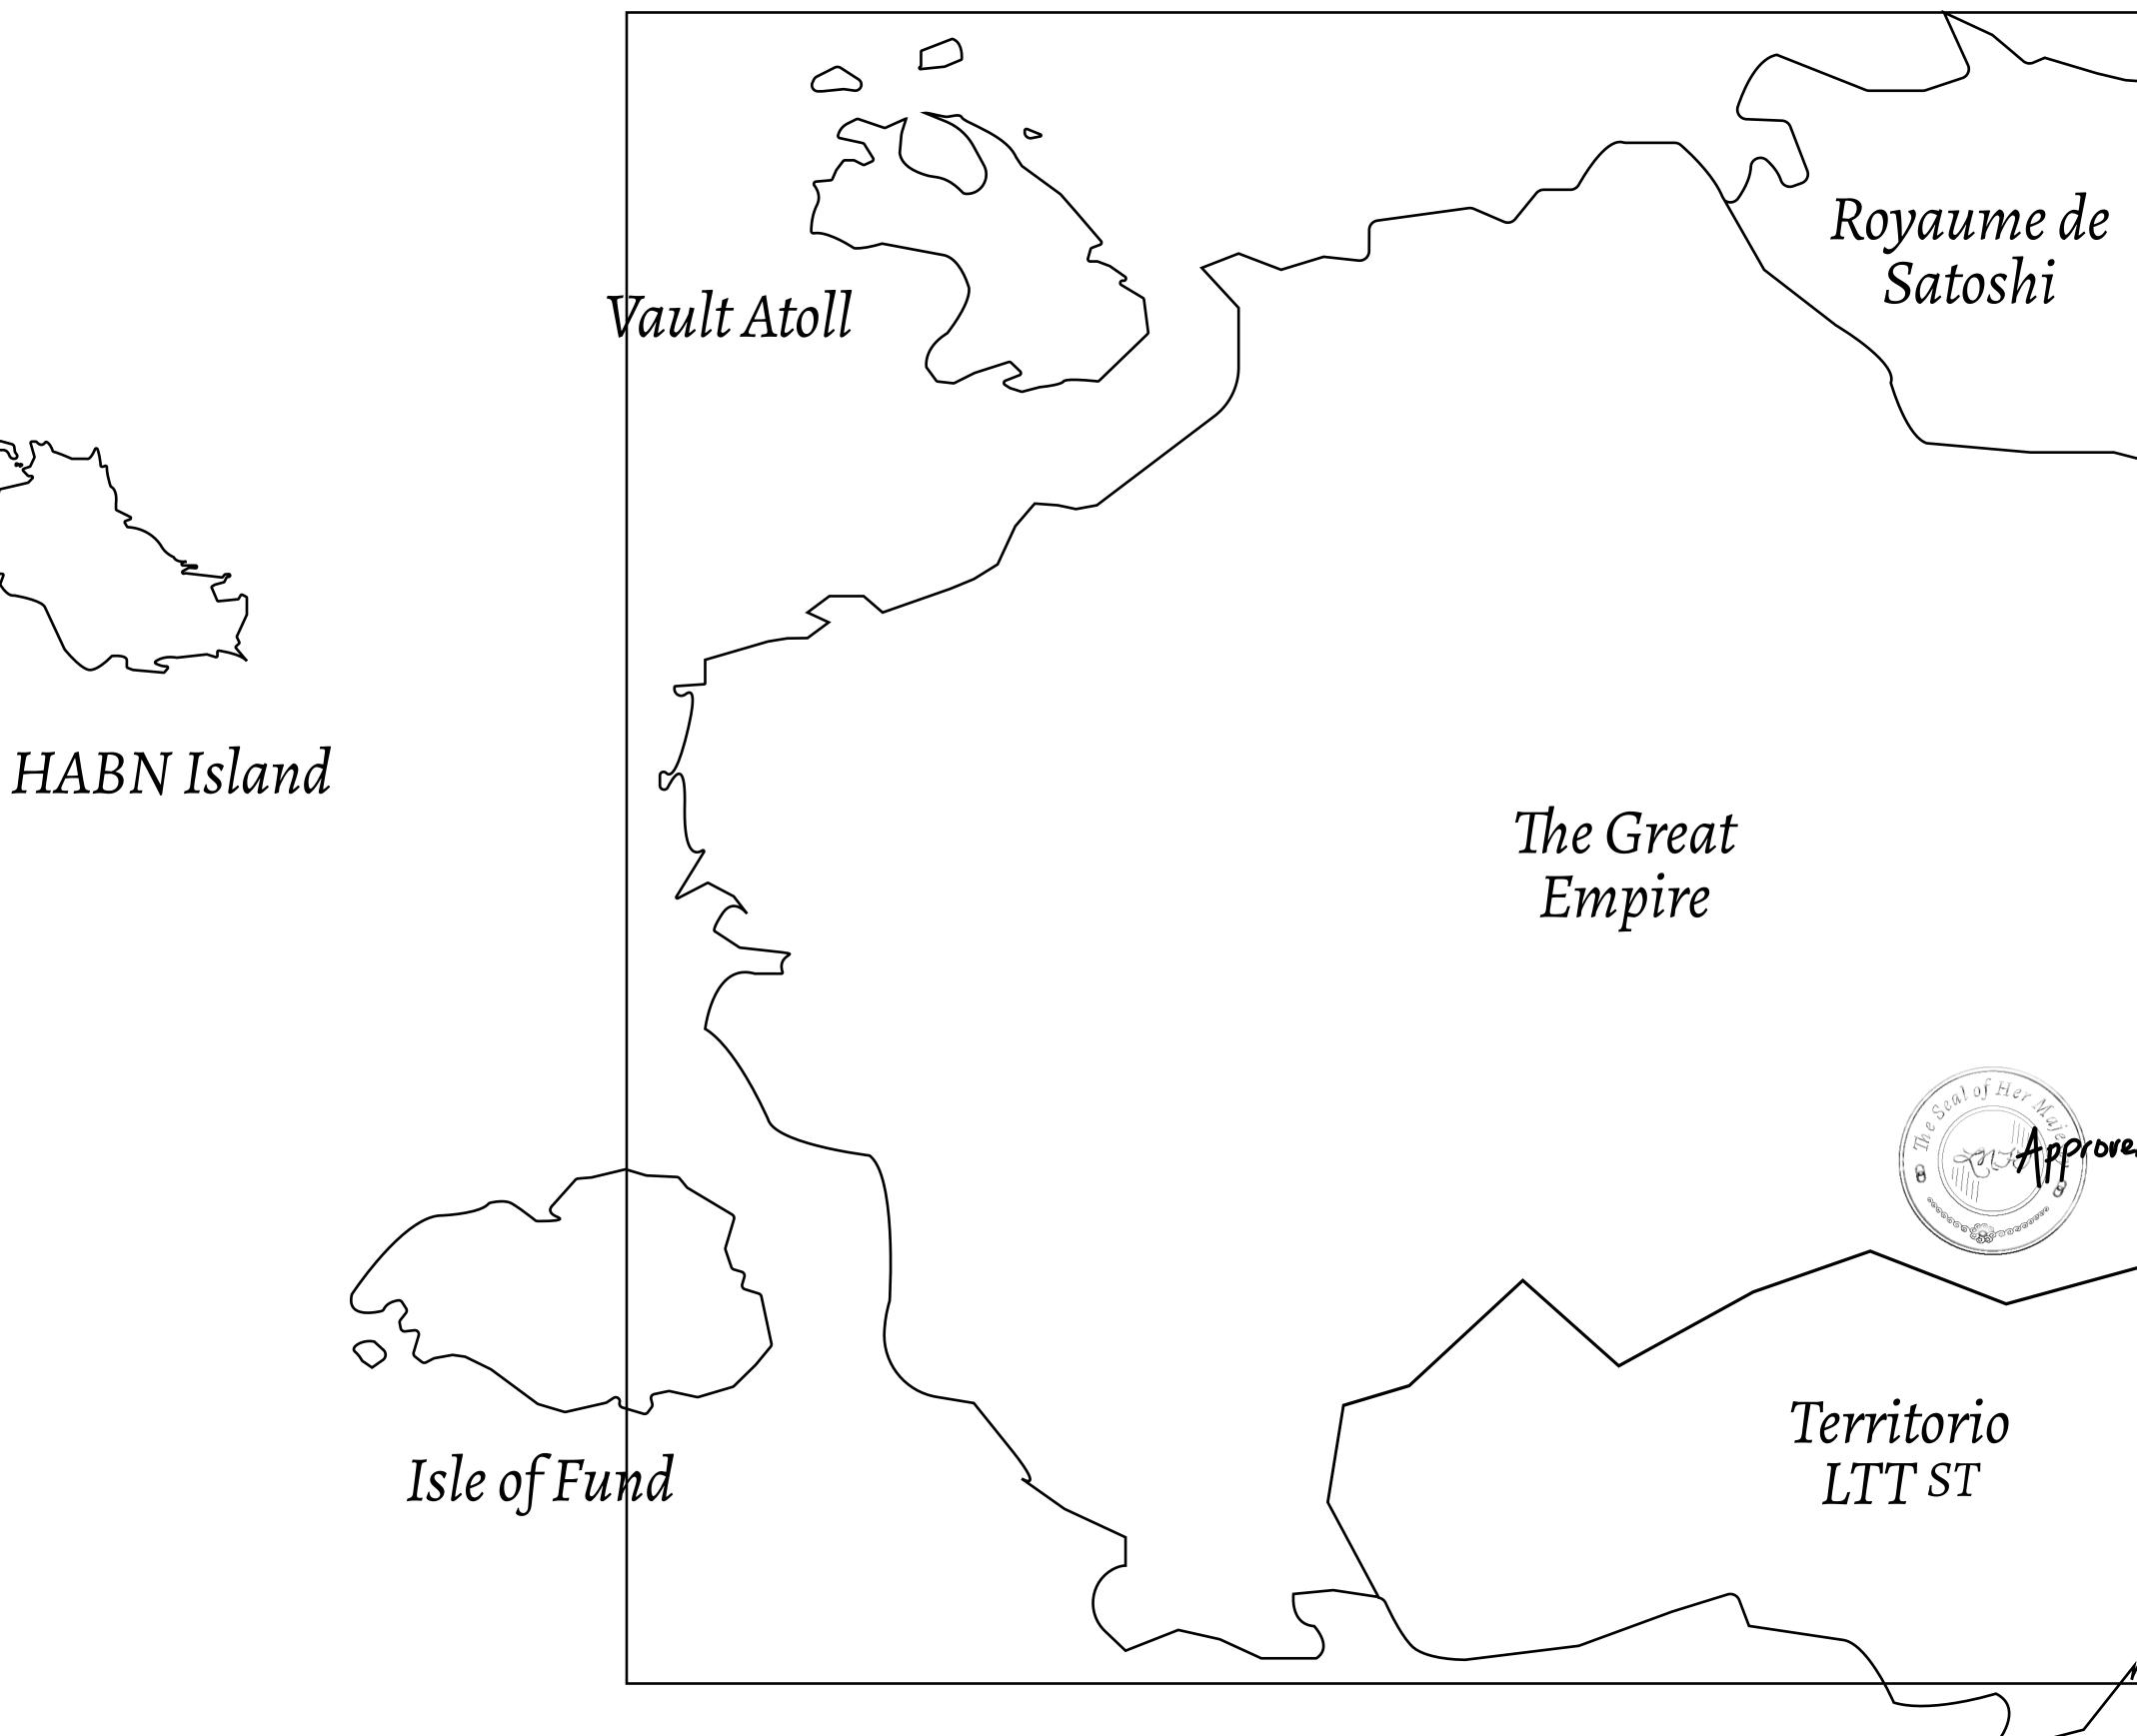

## LOOT NFT WORLD

 $\int$ 







## HER MAJESTY'S GATED WORLD









## H.M. LNFT Land Registr

ADMINISTRATIVE AREA

OWNER ENTITLEMENT

THE GREAT

Type W-GE: S (rewarded in C

## PLOT L0887

|                                 | TITLE NUMBER<br>L0886-221121 |                              |             |               |
|---------------------------------|------------------------------|------------------------------|-------------|---------------|
| <b>y</b>                        |                              |                              |             |               |
| <b>FEMPIRE</b>                  | ISSUED                       | 22 November 2021             | Jo.         | SCALE 1/5000  |
| Share of 0.3%<br>Credits); Mint |                              | sales based on numbe<br>ries | er of NFT S | tories min