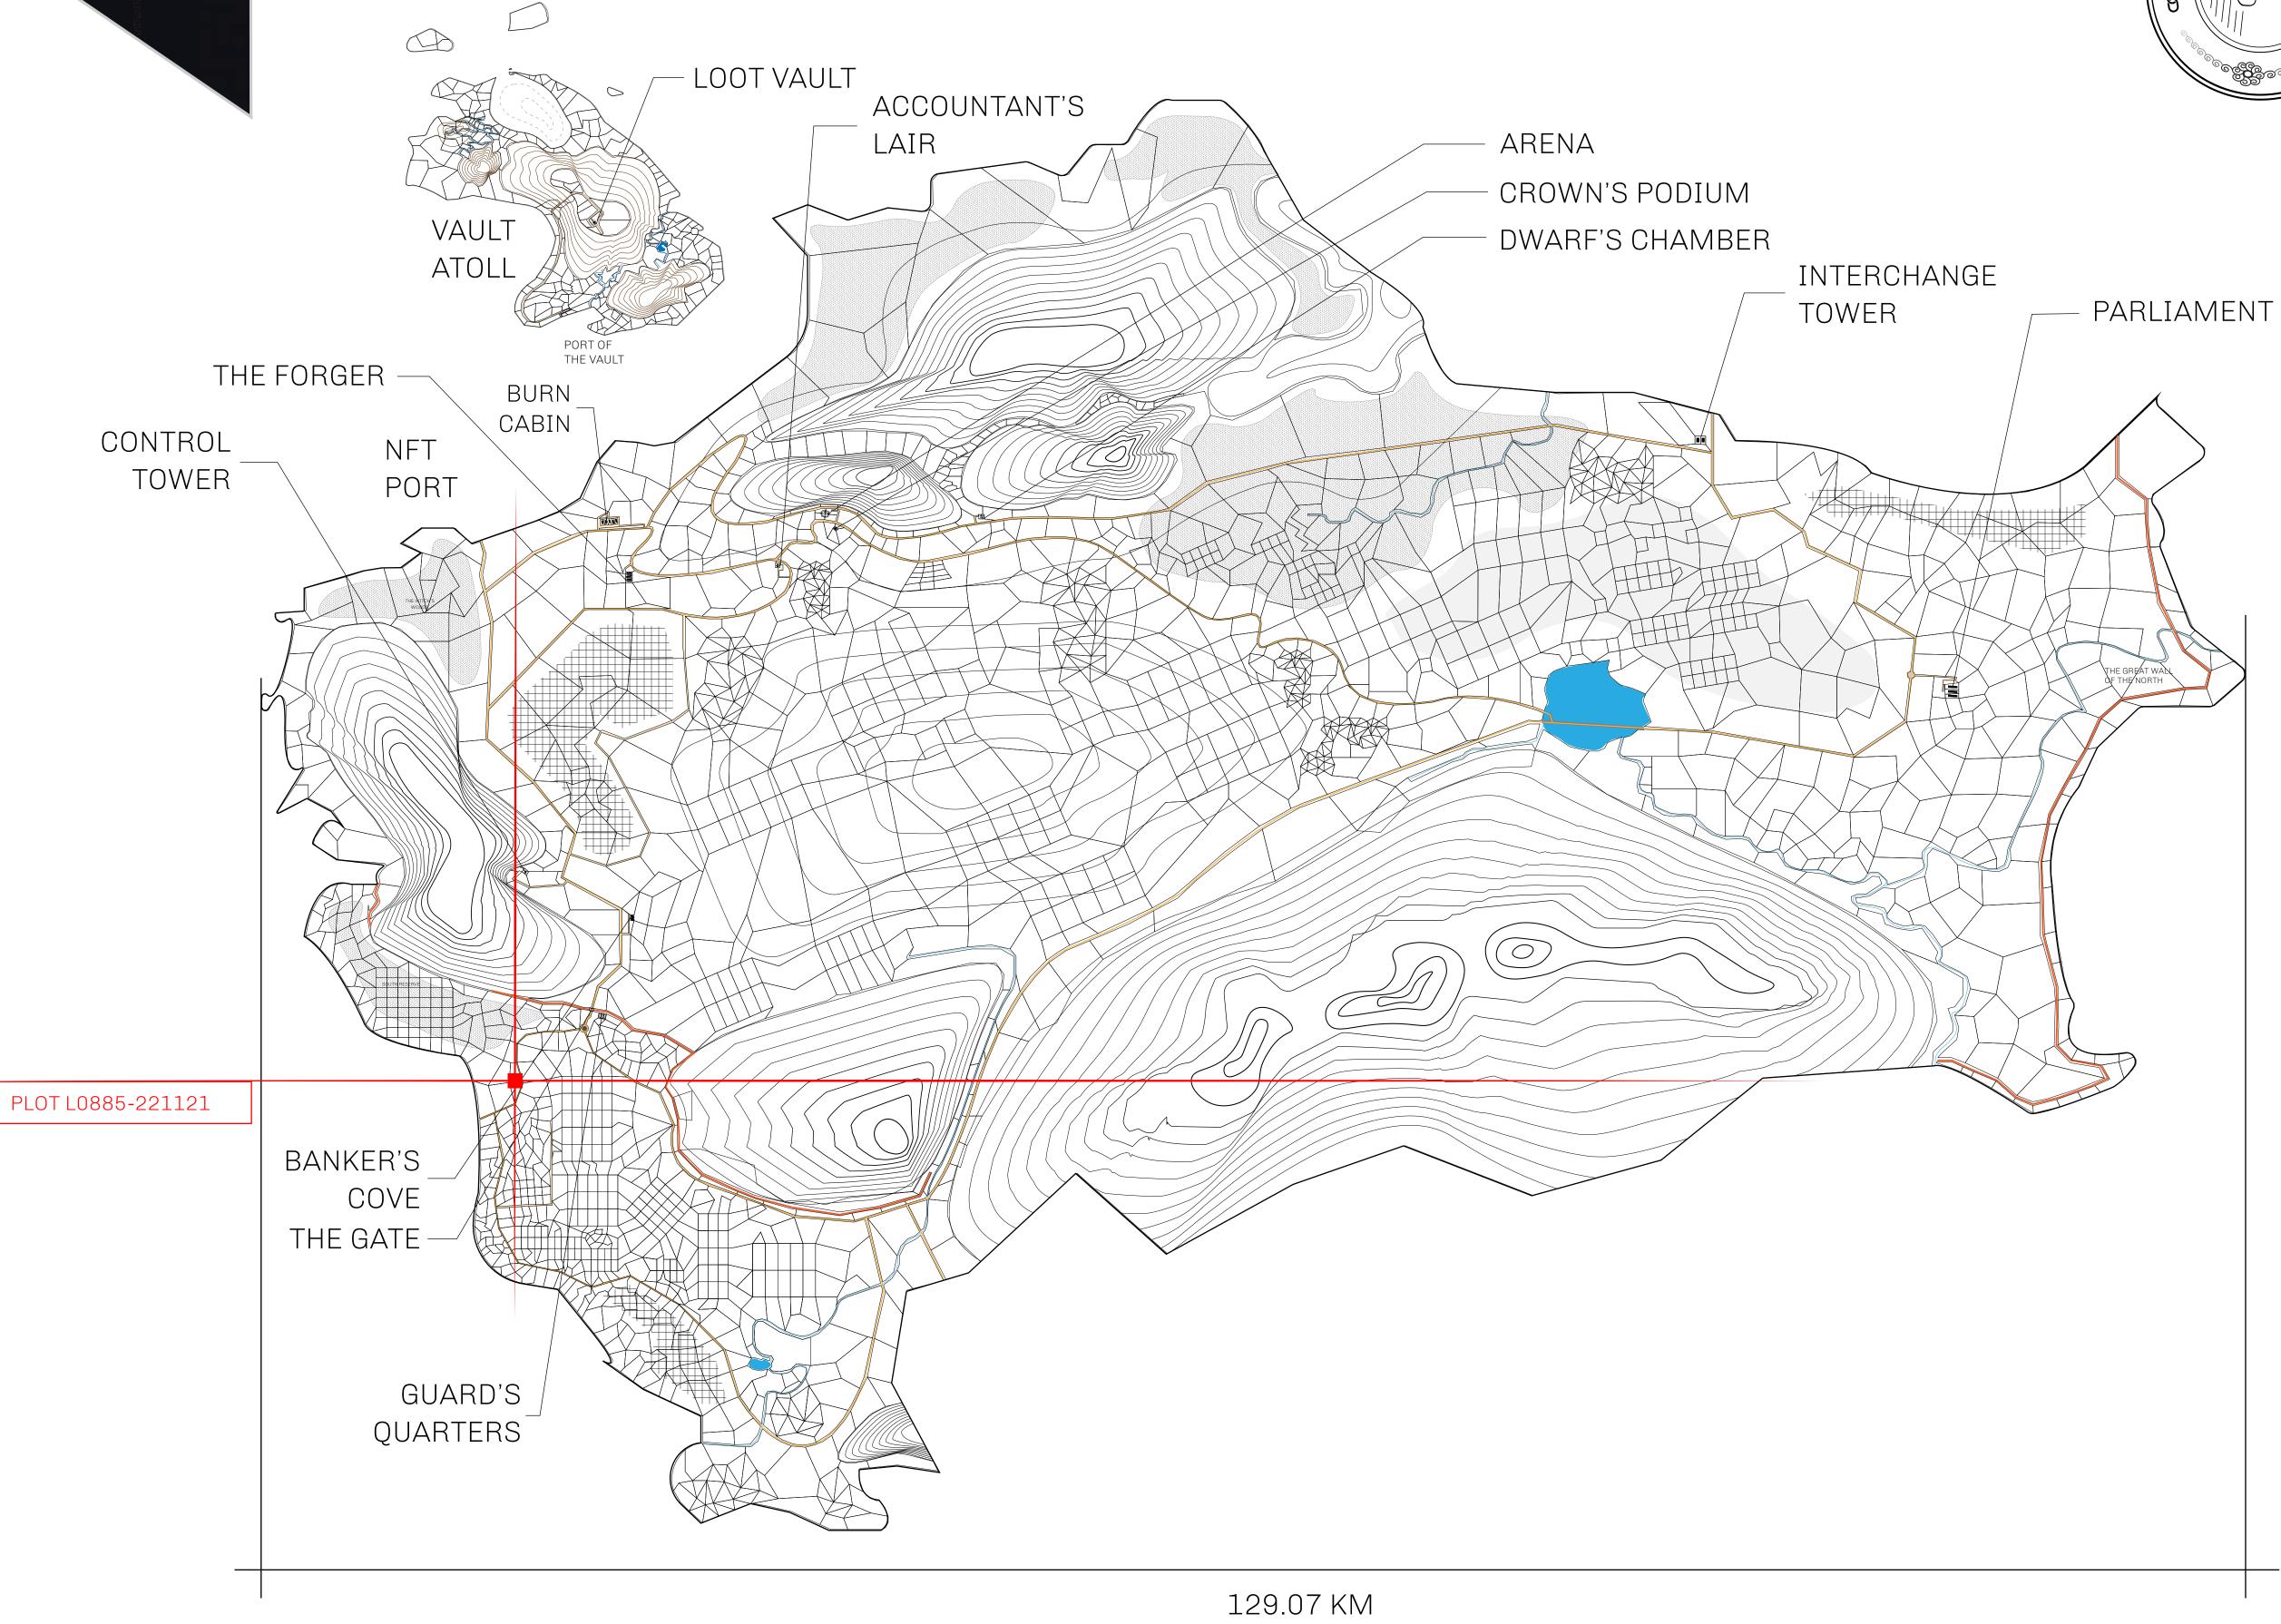

## **GEOGRAPHY**

COASTLINE 462.64 KM (287.47 MILES)

BORDERS OCEAN, ROYAUME DE SATOSHI, X BY SL & TERRITORIO LTT ST

HIGHEST POINT MOUNT ARES +8120 M

LOWEST POINT NFT PORT 0 M

PLOTS 2284 SCALE 1:50000

## H.M. LNFT Land Registry

L0885-221121

TITLE NUMBER

ADMINISTRATIVE AREA

THE GREAT EMPIRE

ISSUED 22 November 2021

SCALE 1/50000

OWNER ENTITLEMENT