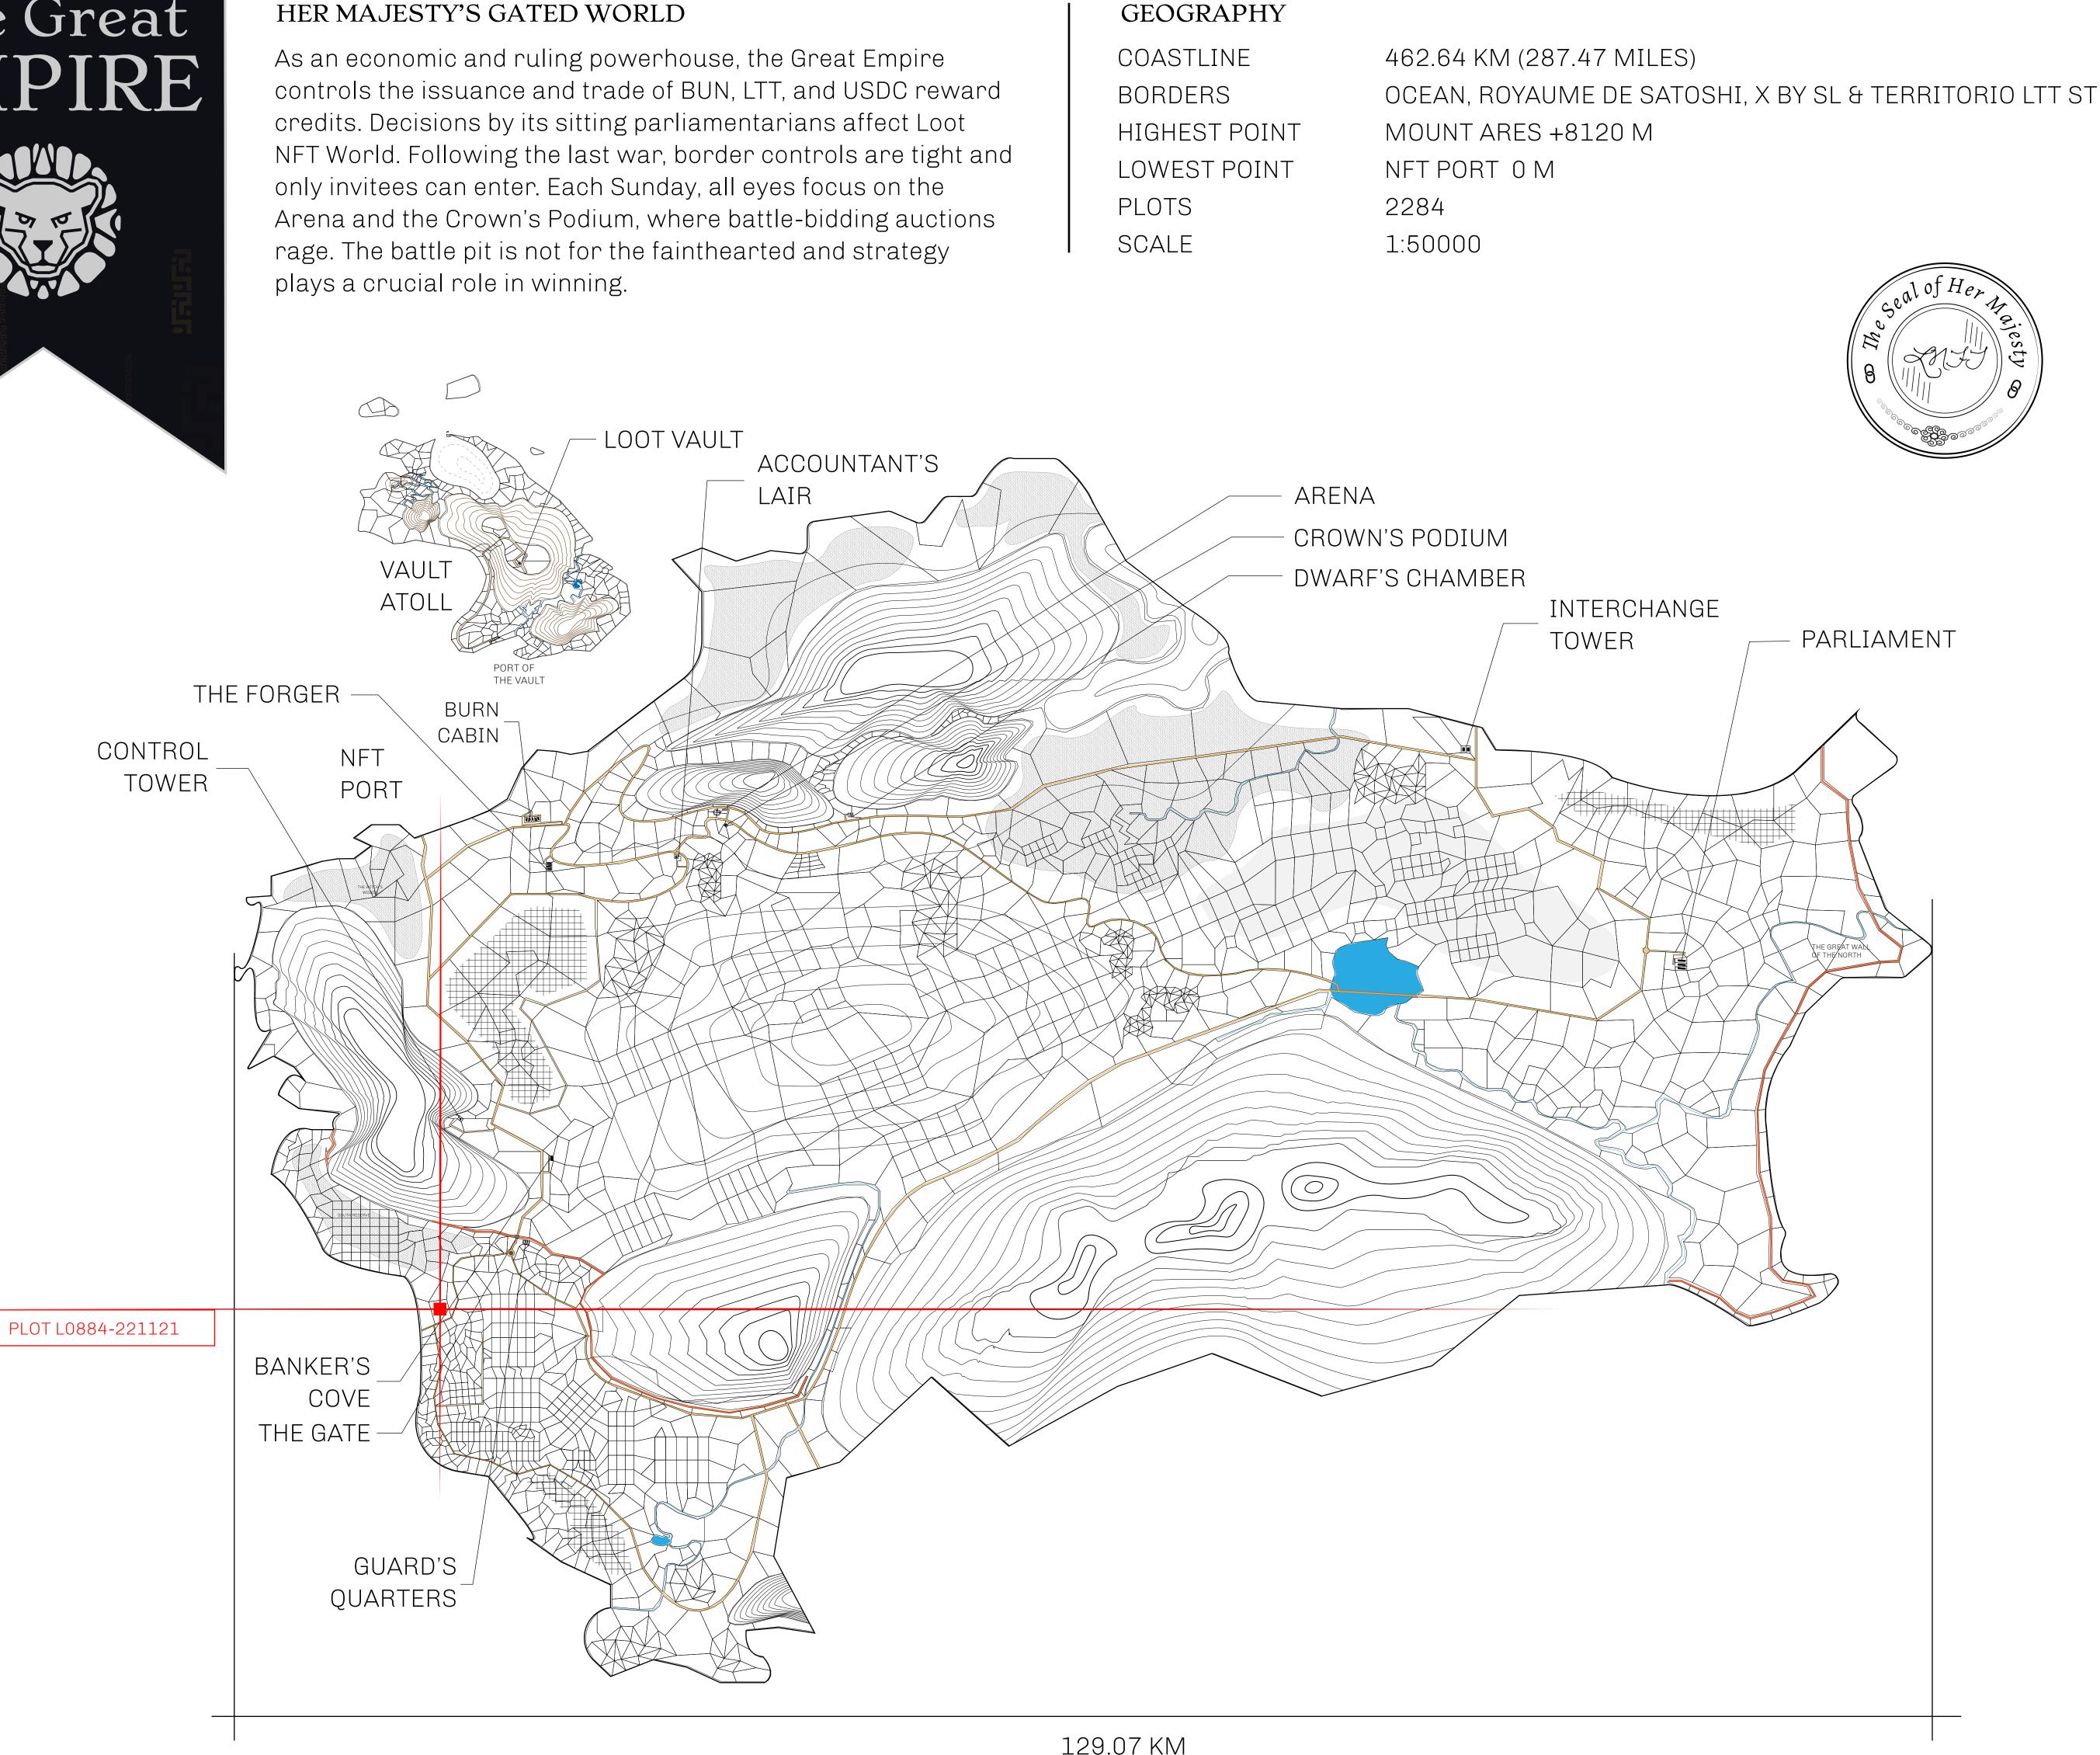

#### THE GREAT

Type W-GE: SI (rewarded in C

| <b>y</b><br>Empire | TITLE NUMBER<br>L0884-221121    |                |          |                         |                   |
|--------------------|---------------------------------|----------------|----------|-------------------------|-------------------|
|                    | ISSUED 2                        | 22 November 20 | ^        |                         | <b>)0</b><br>of 1 |
|                    | of all BUN sa<br>t 4 NFT Storie |                |          | <b>Γ Stories minted</b> | 31:<br>           |
| <b>,</b> ,         |                                 |                |          |                         |                   |
|                    |                                 |                |          |                         | -                 |
|                    |                                 |                |          |                         |                   |
|                    |                                 |                |          |                         |                   |
|                    |                                 |                |          | SOUT                    | -ŀ                |
|                    |                                 |                |          |                         |                   |
|                    | $\frown T$                      |                | $\sim L$ |                         |                   |
| PL                 | UI                              | L08            | 84       |                         |                   |
| BOL                | JNDAR                           | Y: 5.86        | ΚM       |                         |                   |
|                    |                                 |                |          |                         |                   |
|                    |                                 |                |          |                         |                   |
|                    |                                 |                |          |                         |                   |
|                    |                                 |                |          |                         |                   |
|                    |                                 |                |          |                         | V                 |
|                    |                                 |                |          |                         | _                 |
|                    |                                 |                |          |                         |                   |
|                    |                                 |                |          |                         | <b>٦</b>          |
|                    |                                 |                |          | PLOT L(                 | J                 |
|                    | <u> </u>                        |                | \        | \                       |                   |
|                    |                                 |                |          |                         |                   |