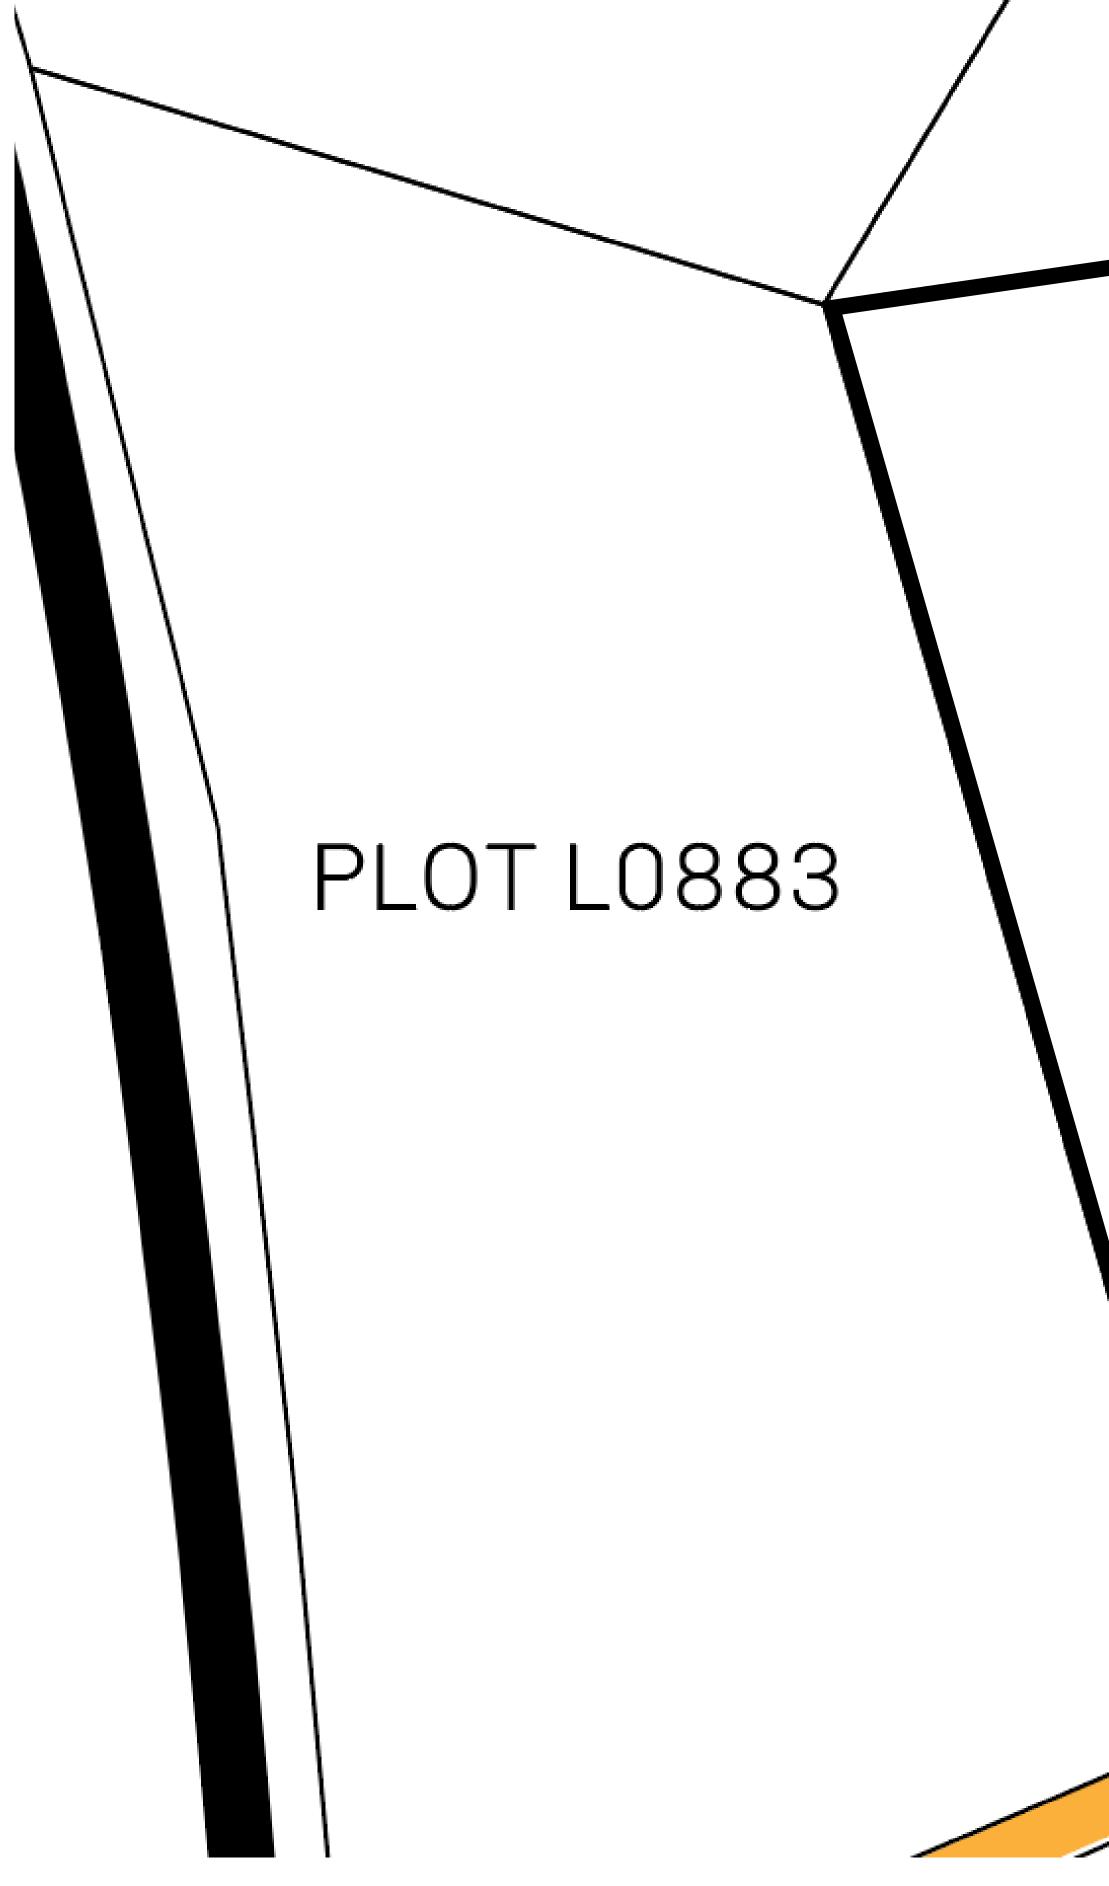

#### THE GREAT

Type W-GE: SI (rewarded in C

| <b>y</b><br>Empire | TITLE NUMBER<br>L0884-221121    |                |          |                         |                   |
|--------------------|---------------------------------|----------------|----------|-------------------------|-------------------|
|                    | ISSUED 2                        | 22 November 20 | ^        |                         | <b>)0</b><br>of 1 |
|                    | of all BUN sa<br>t 4 NFT Storie |                |          | <b>Γ Stories minted</b> | 31:<br>           |
| <b>,</b> ,         |                                 |                |          |                         |                   |
|                    |                                 |                |          |                         | -                 |
|                    |                                 |                |          |                         |                   |
|                    |                                 |                |          |                         |                   |
|                    |                                 |                |          | SOUT                    | -ŀ                |
|                    |                                 |                |          |                         |                   |
|                    | $\frown T$                      |                | $\sim L$ |                         |                   |
| PL                 | UI                              | L08            | 84       |                         |                   |
| BOL                | JNDAR                           | Y: 5.86        | ΚM       |                         |                   |
|                    |                                 |                |          |                         |                   |
|                    |                                 |                |          |                         |                   |
|                    |                                 |                |          |                         |                   |
|                    |                                 |                |          |                         |                   |
|                    |                                 |                |          |                         | V                 |
|                    |                                 |                |          |                         | _                 |
|                    |                                 |                |          |                         |                   |
|                    |                                 |                |          |                         | <b>٦</b>          |
|                    |                                 |                |          | PLOT L(                 | J                 |
|                    | <u> </u>                        |                | \        | \                       |                   |
|                    |                                 |                |          |                         |                   |