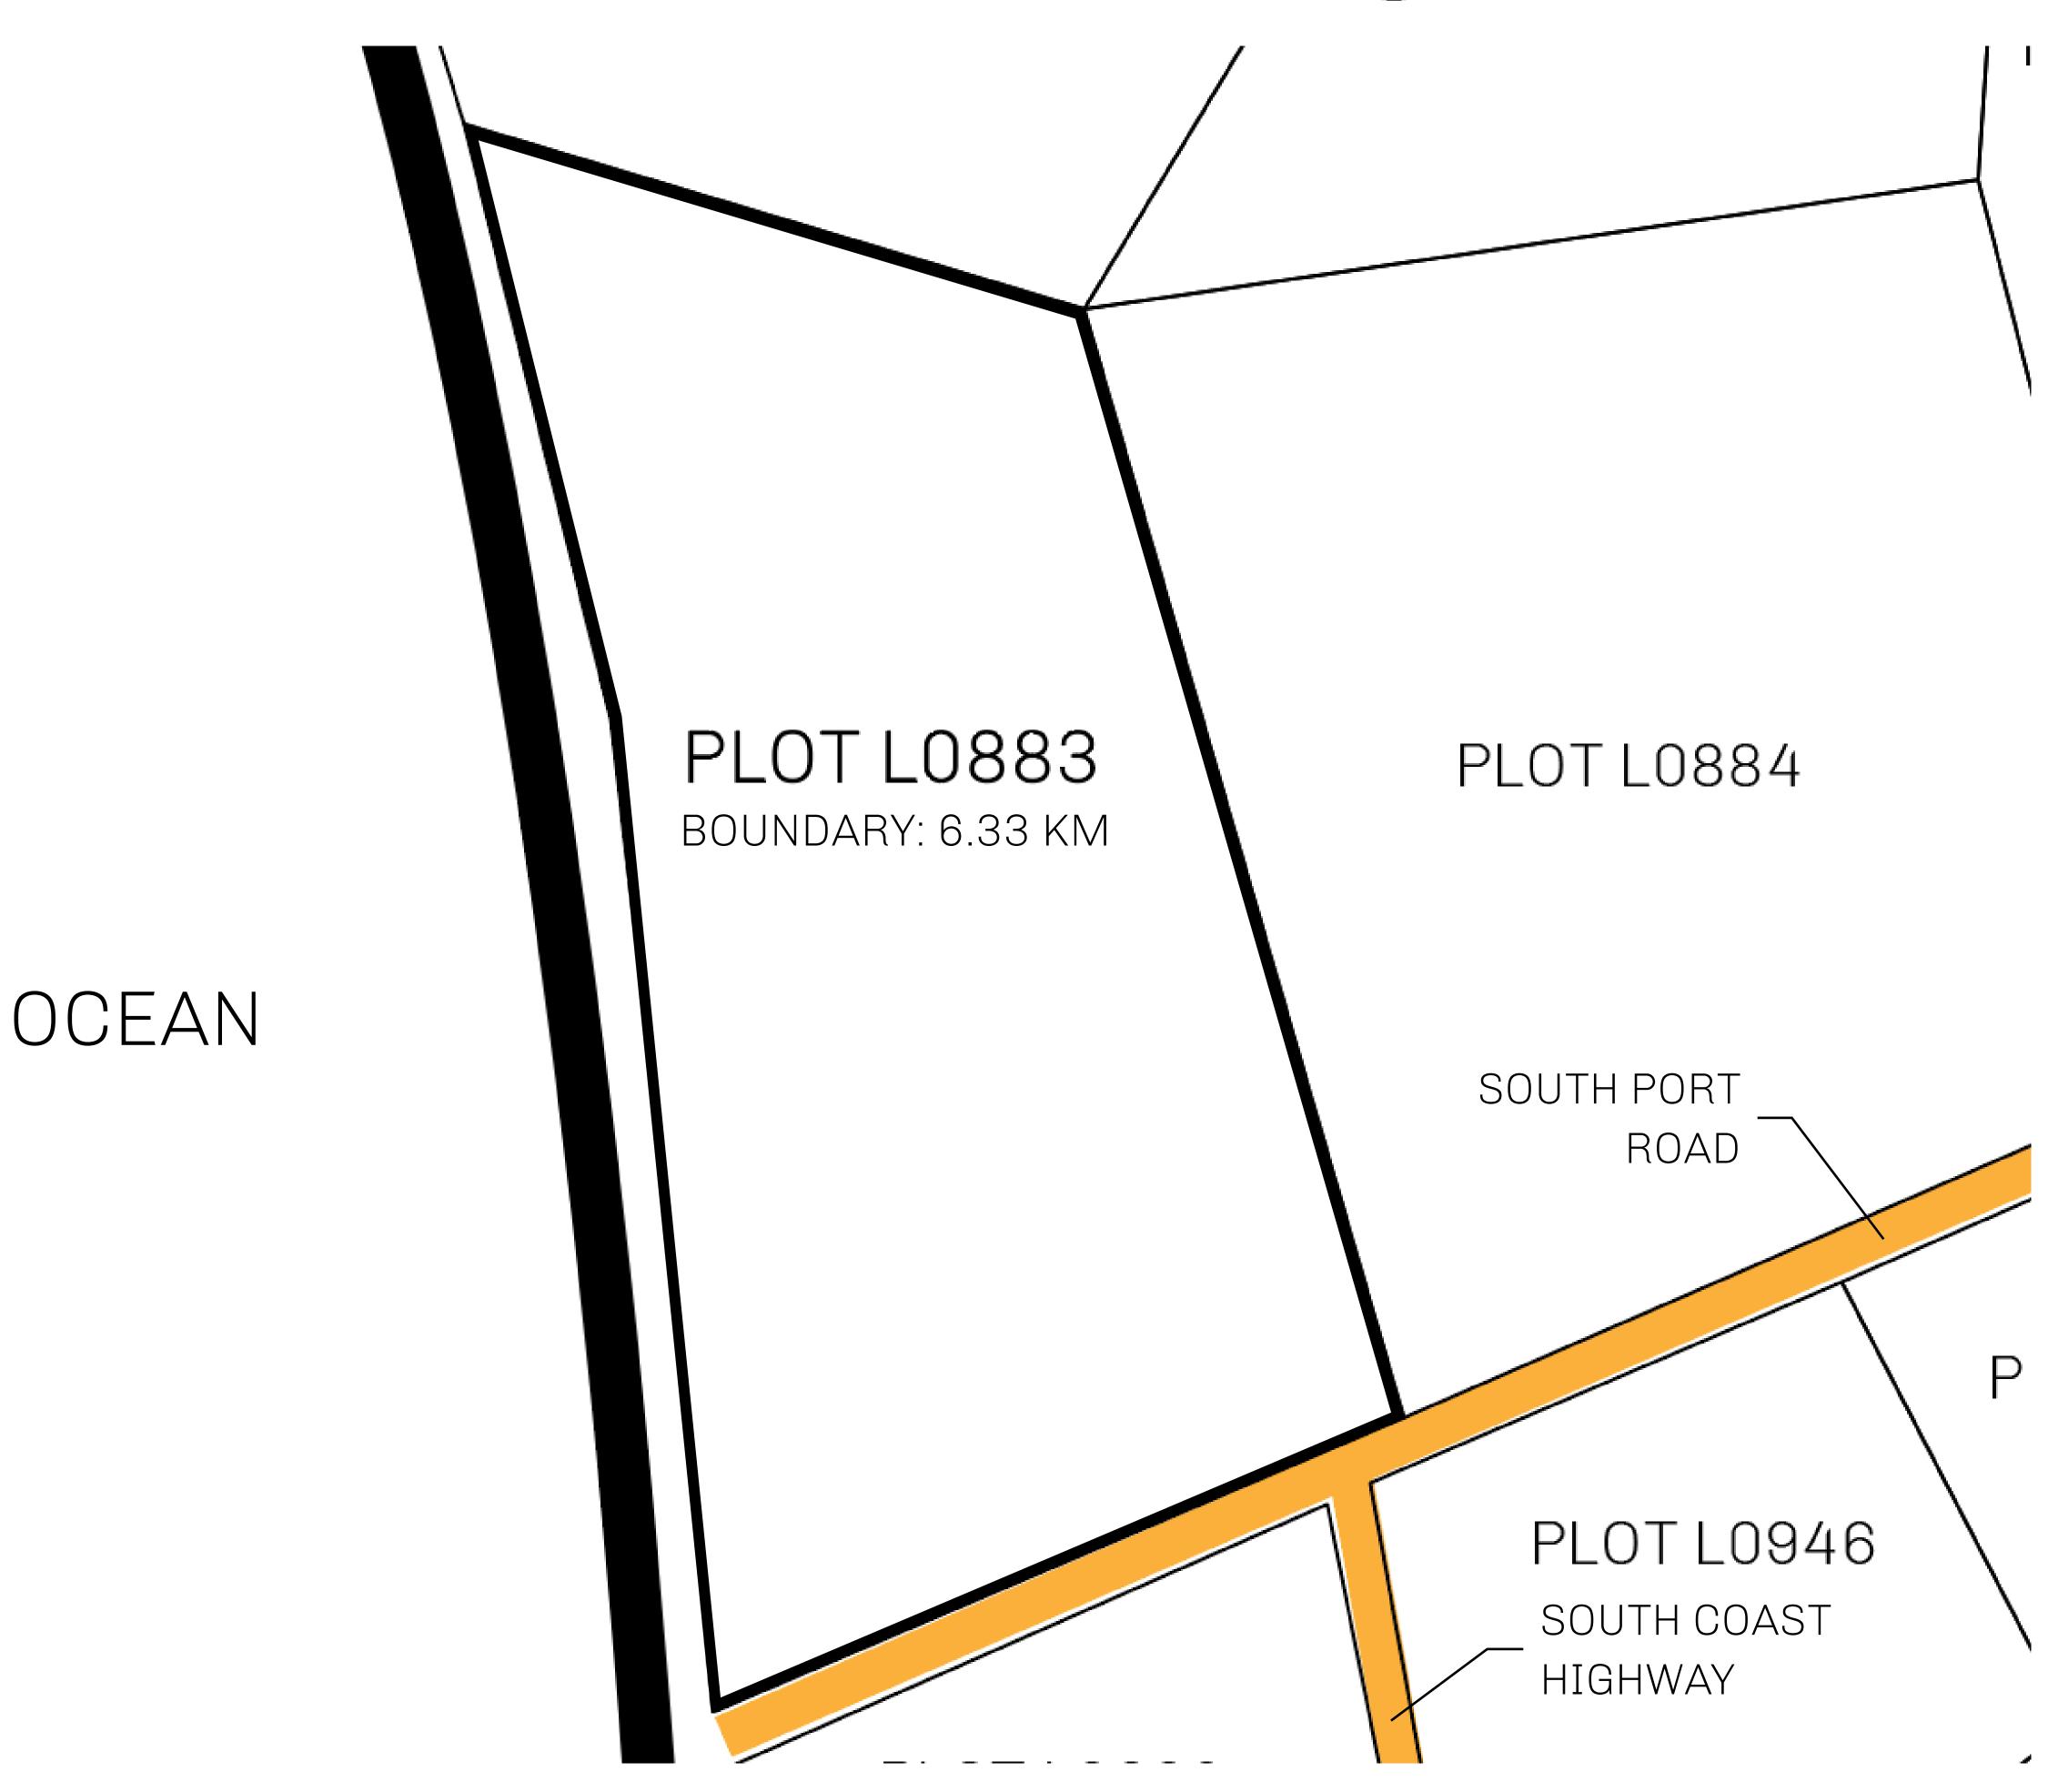

## **GEOGRAPHY**

COASTLINE 462.64 KM (287.47 MILES)

BORDERS OCEAN, ROYAUME DE SATOSHI, X BY SL & TERRITORIO LTT ST

HIGHEST POINT MOUNT ARES +8120 M

LOWEST POINT NFT PORT 0 M

PLOTS 2284 SCALE 1:50000

OWNER ENTITLEMENT

## TITLE NUMBER H.M. LNFT Land Registry L0883-221121 SCALE 1/50000 ISSUED 22 November 2021 ADMINISTRATIVE AREA THE GREAT EMPIRE Type W-GE: Share of 0.3% of all BUN sales based on number of NFT Stories minted