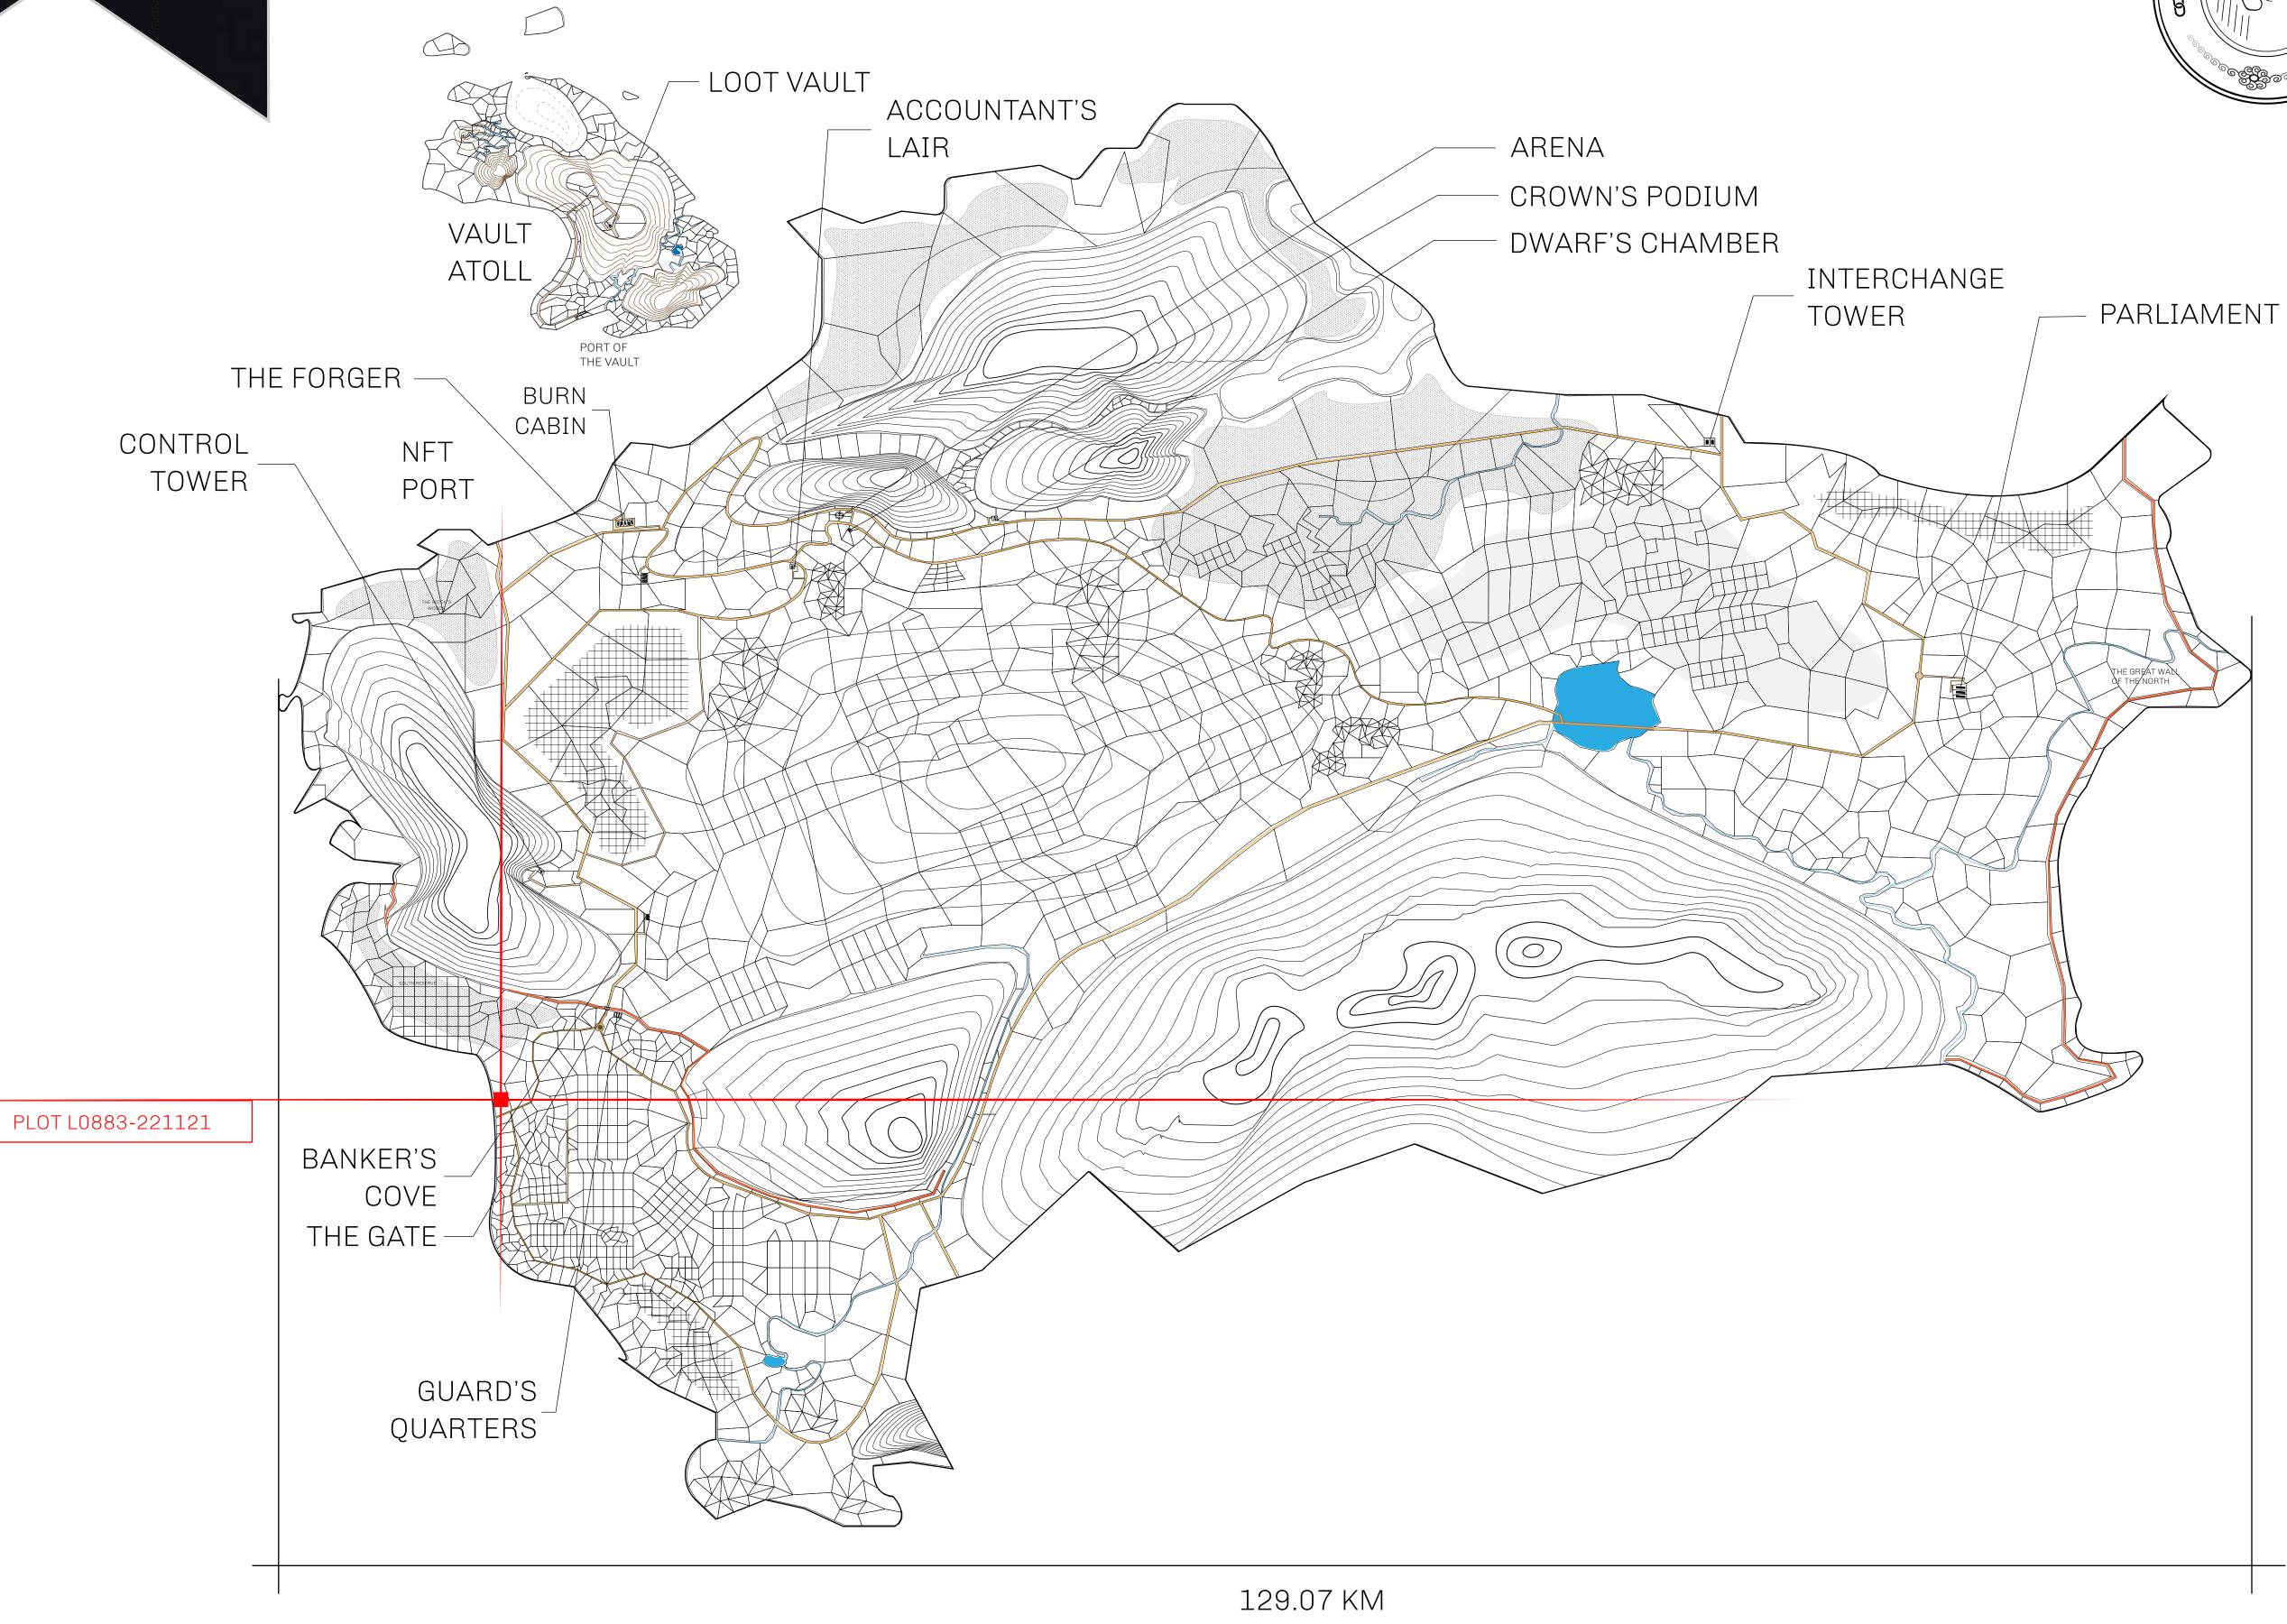

## **GEOGRAPHY**

COASTLINE 462.64 KM (287.47 MILES)

BORDERS OCEAN, ROYAUME DE SATOSHI, X BY SL & TERRITORIO LTT ST

HIGHEST POINT MOUNT ARES +8120 M

LOWEST POINT NFT PORT 0 M

PLOTS 2284 SCALE 1:50000

OWNER ENTITLEMENT

## TITLE NUMBER H.M. LNFT Land Registry L0883-221121 SCALE 1/50000 ISSUED 22 November 2021 ADMINISTRATIVE AREA THE GREAT EMPIRE Type W-GE: Share of 0.3% of all BUN sales based on number of NFT Stories minted