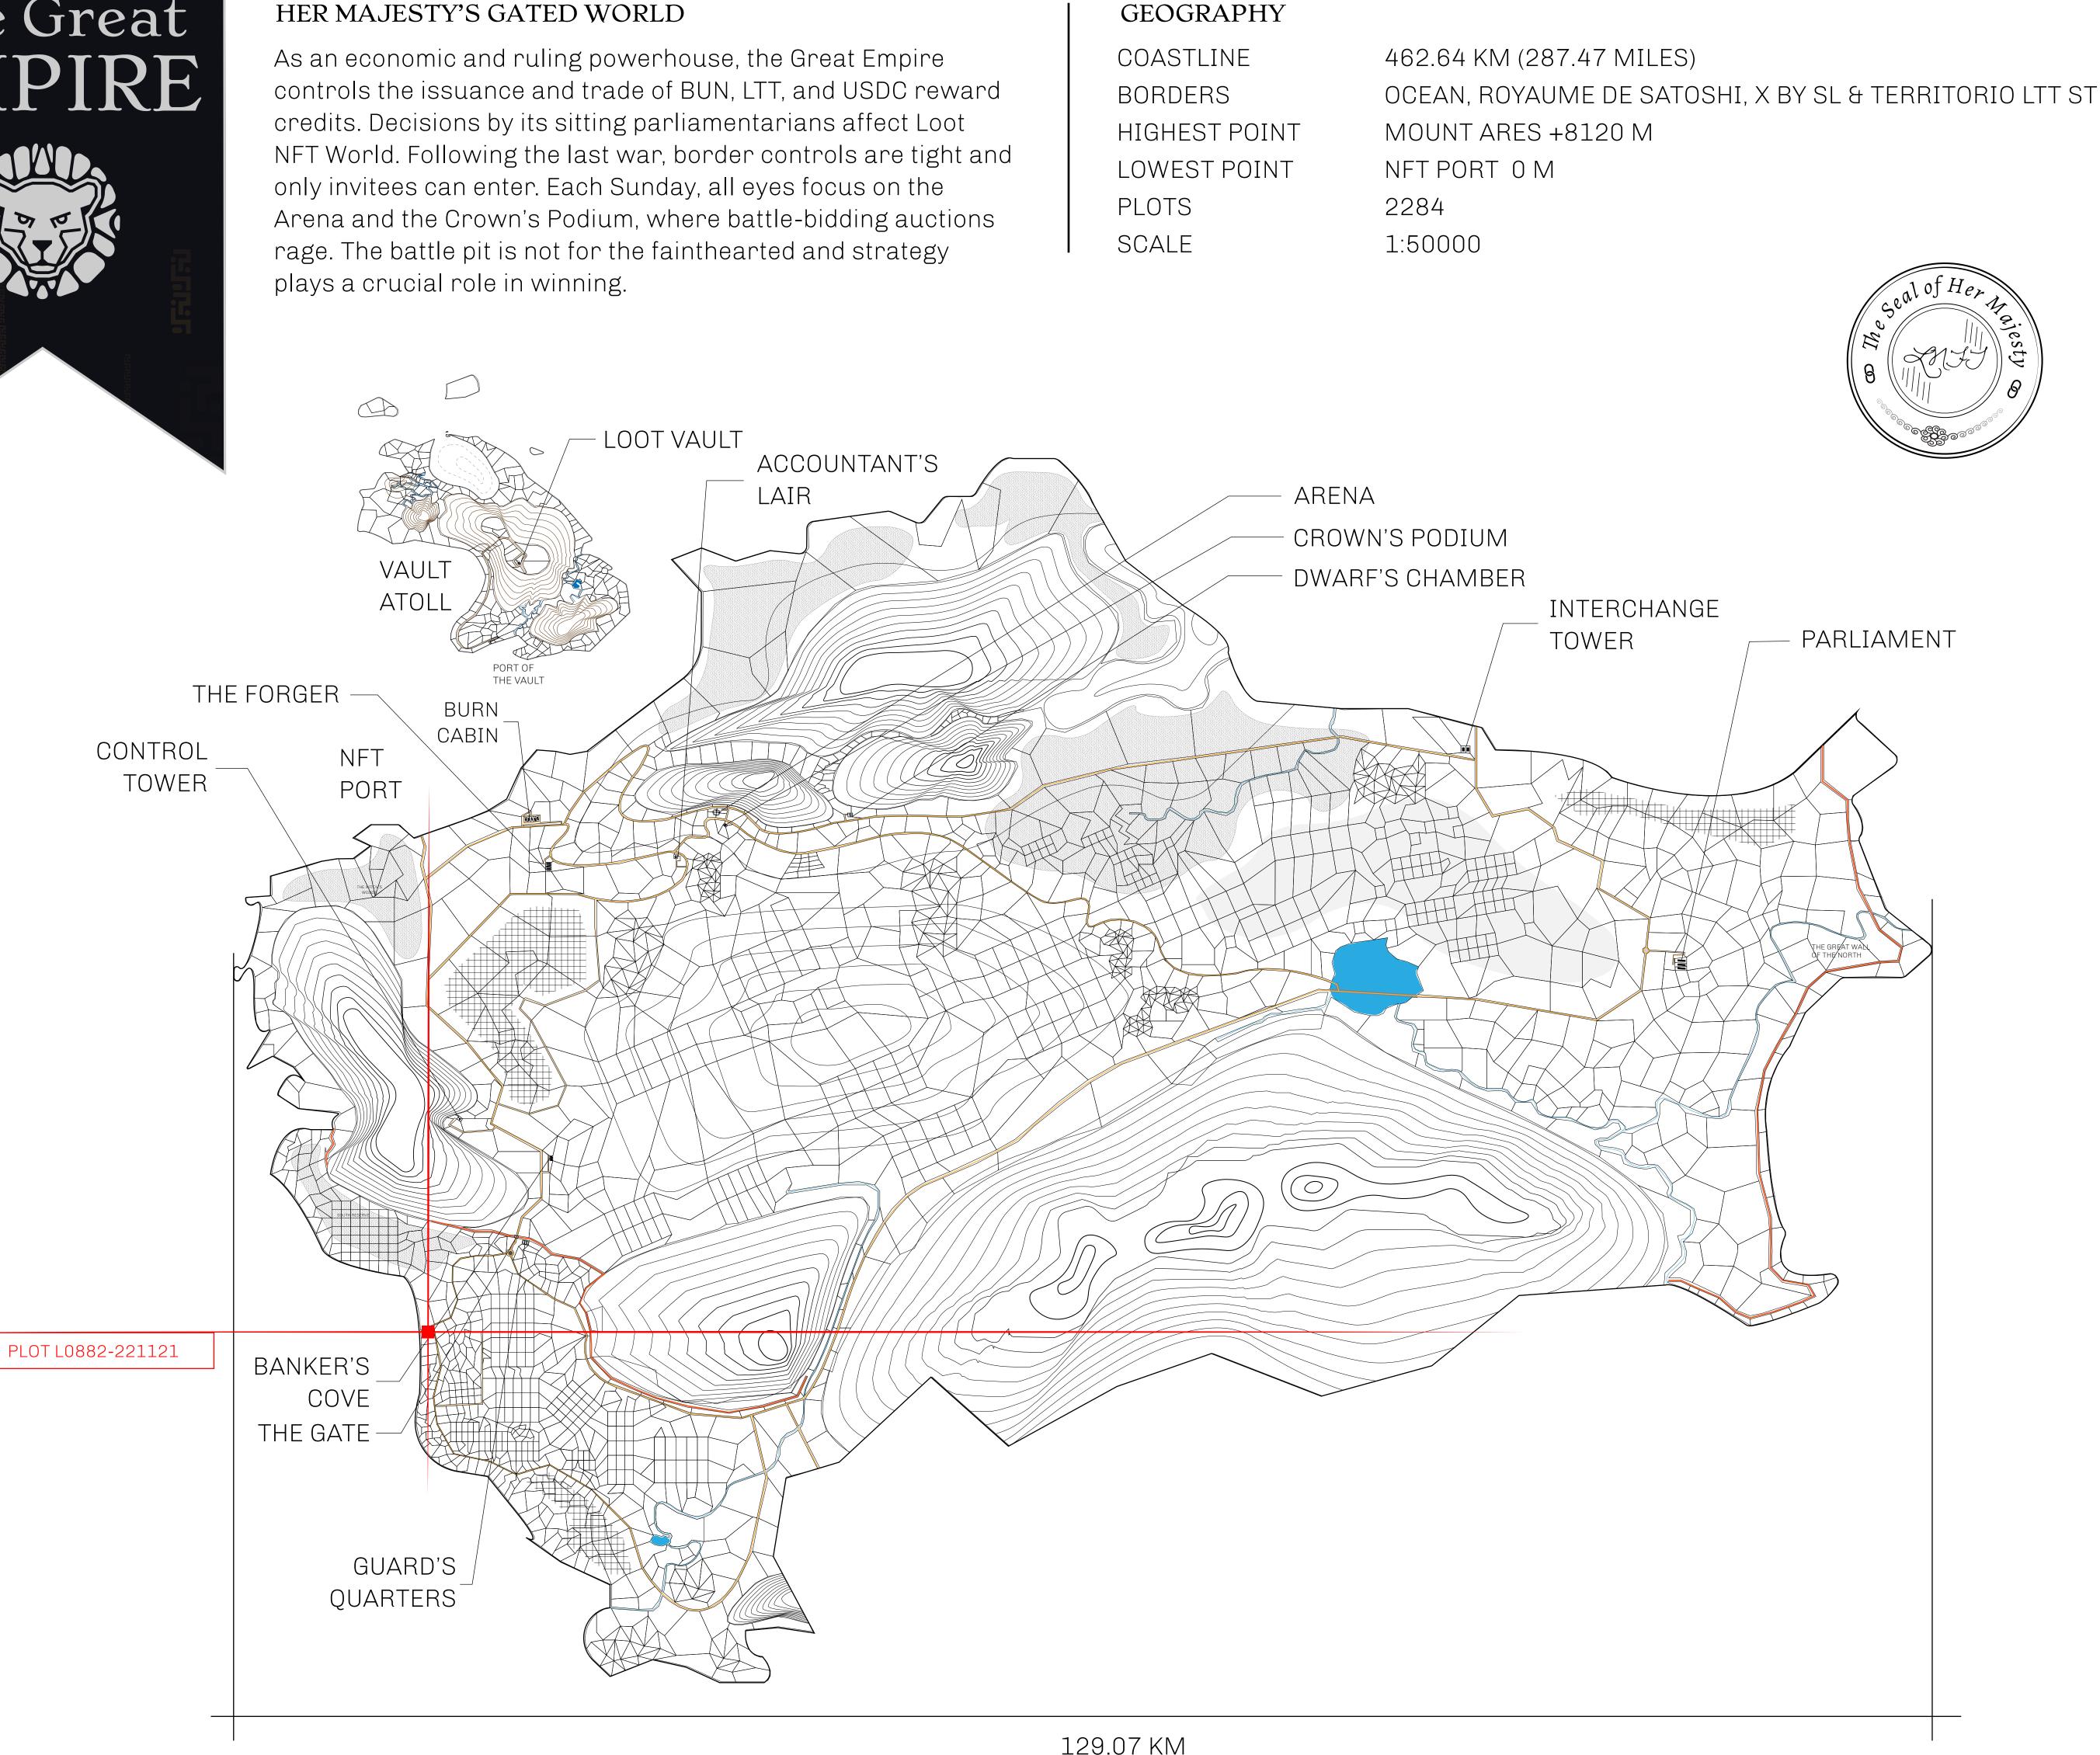

### HER MAJESTY'S GATED WORLD

### H.M. LNFT Land Registry

ADMINISTRATIVE AREA

OWNER ENTITLEMENT

THE GREAT

Type W-GE: SI (rewarded in C

OCEAN

| у<br>семріке | TITLE NUMBER<br>L0882-221121    |            |                          |              |            |
|--------------|---------------------------------|------------|--------------------------|--------------|------------|
|              |                                 |            |                          |              |            |
|              | Share of 0.3%<br>Credits); Mint |            | sales based on numberies | er of NFT St | ories mint |
|              |                                 |            |                          |              |            |
|              |                                 |            |                          |              |            |
| OUTH POF     | _                               |            |                          |              | 1          |
| ROA          | AD                              |            |                          |              |            |
|              |                                 |            |                          |              |            |
|              |                                 |            |                          |              |            |
|              |                                 |            |                          |              |            |
|              |                                 |            |                          |              |            |
| $^{\rm D}$   | Τ                               | -088       | 2                        |              |            |
|              |                                 | /: 3.18 KI |                          |              |            |
|              |                                 |            |                          |              |            |
|              |                                 |            |                          |              |            |
|              |                                 |            |                          |              |            |
|              |                                 |            |                          |              |            |
|              | м<br>                           |            |                          |              |            |
|              |                                 |            |                          |              |            |
|              | $\cap T$                        |            | 01                       |              |            |

# PLO

SOUTH COAST HIGHWAY