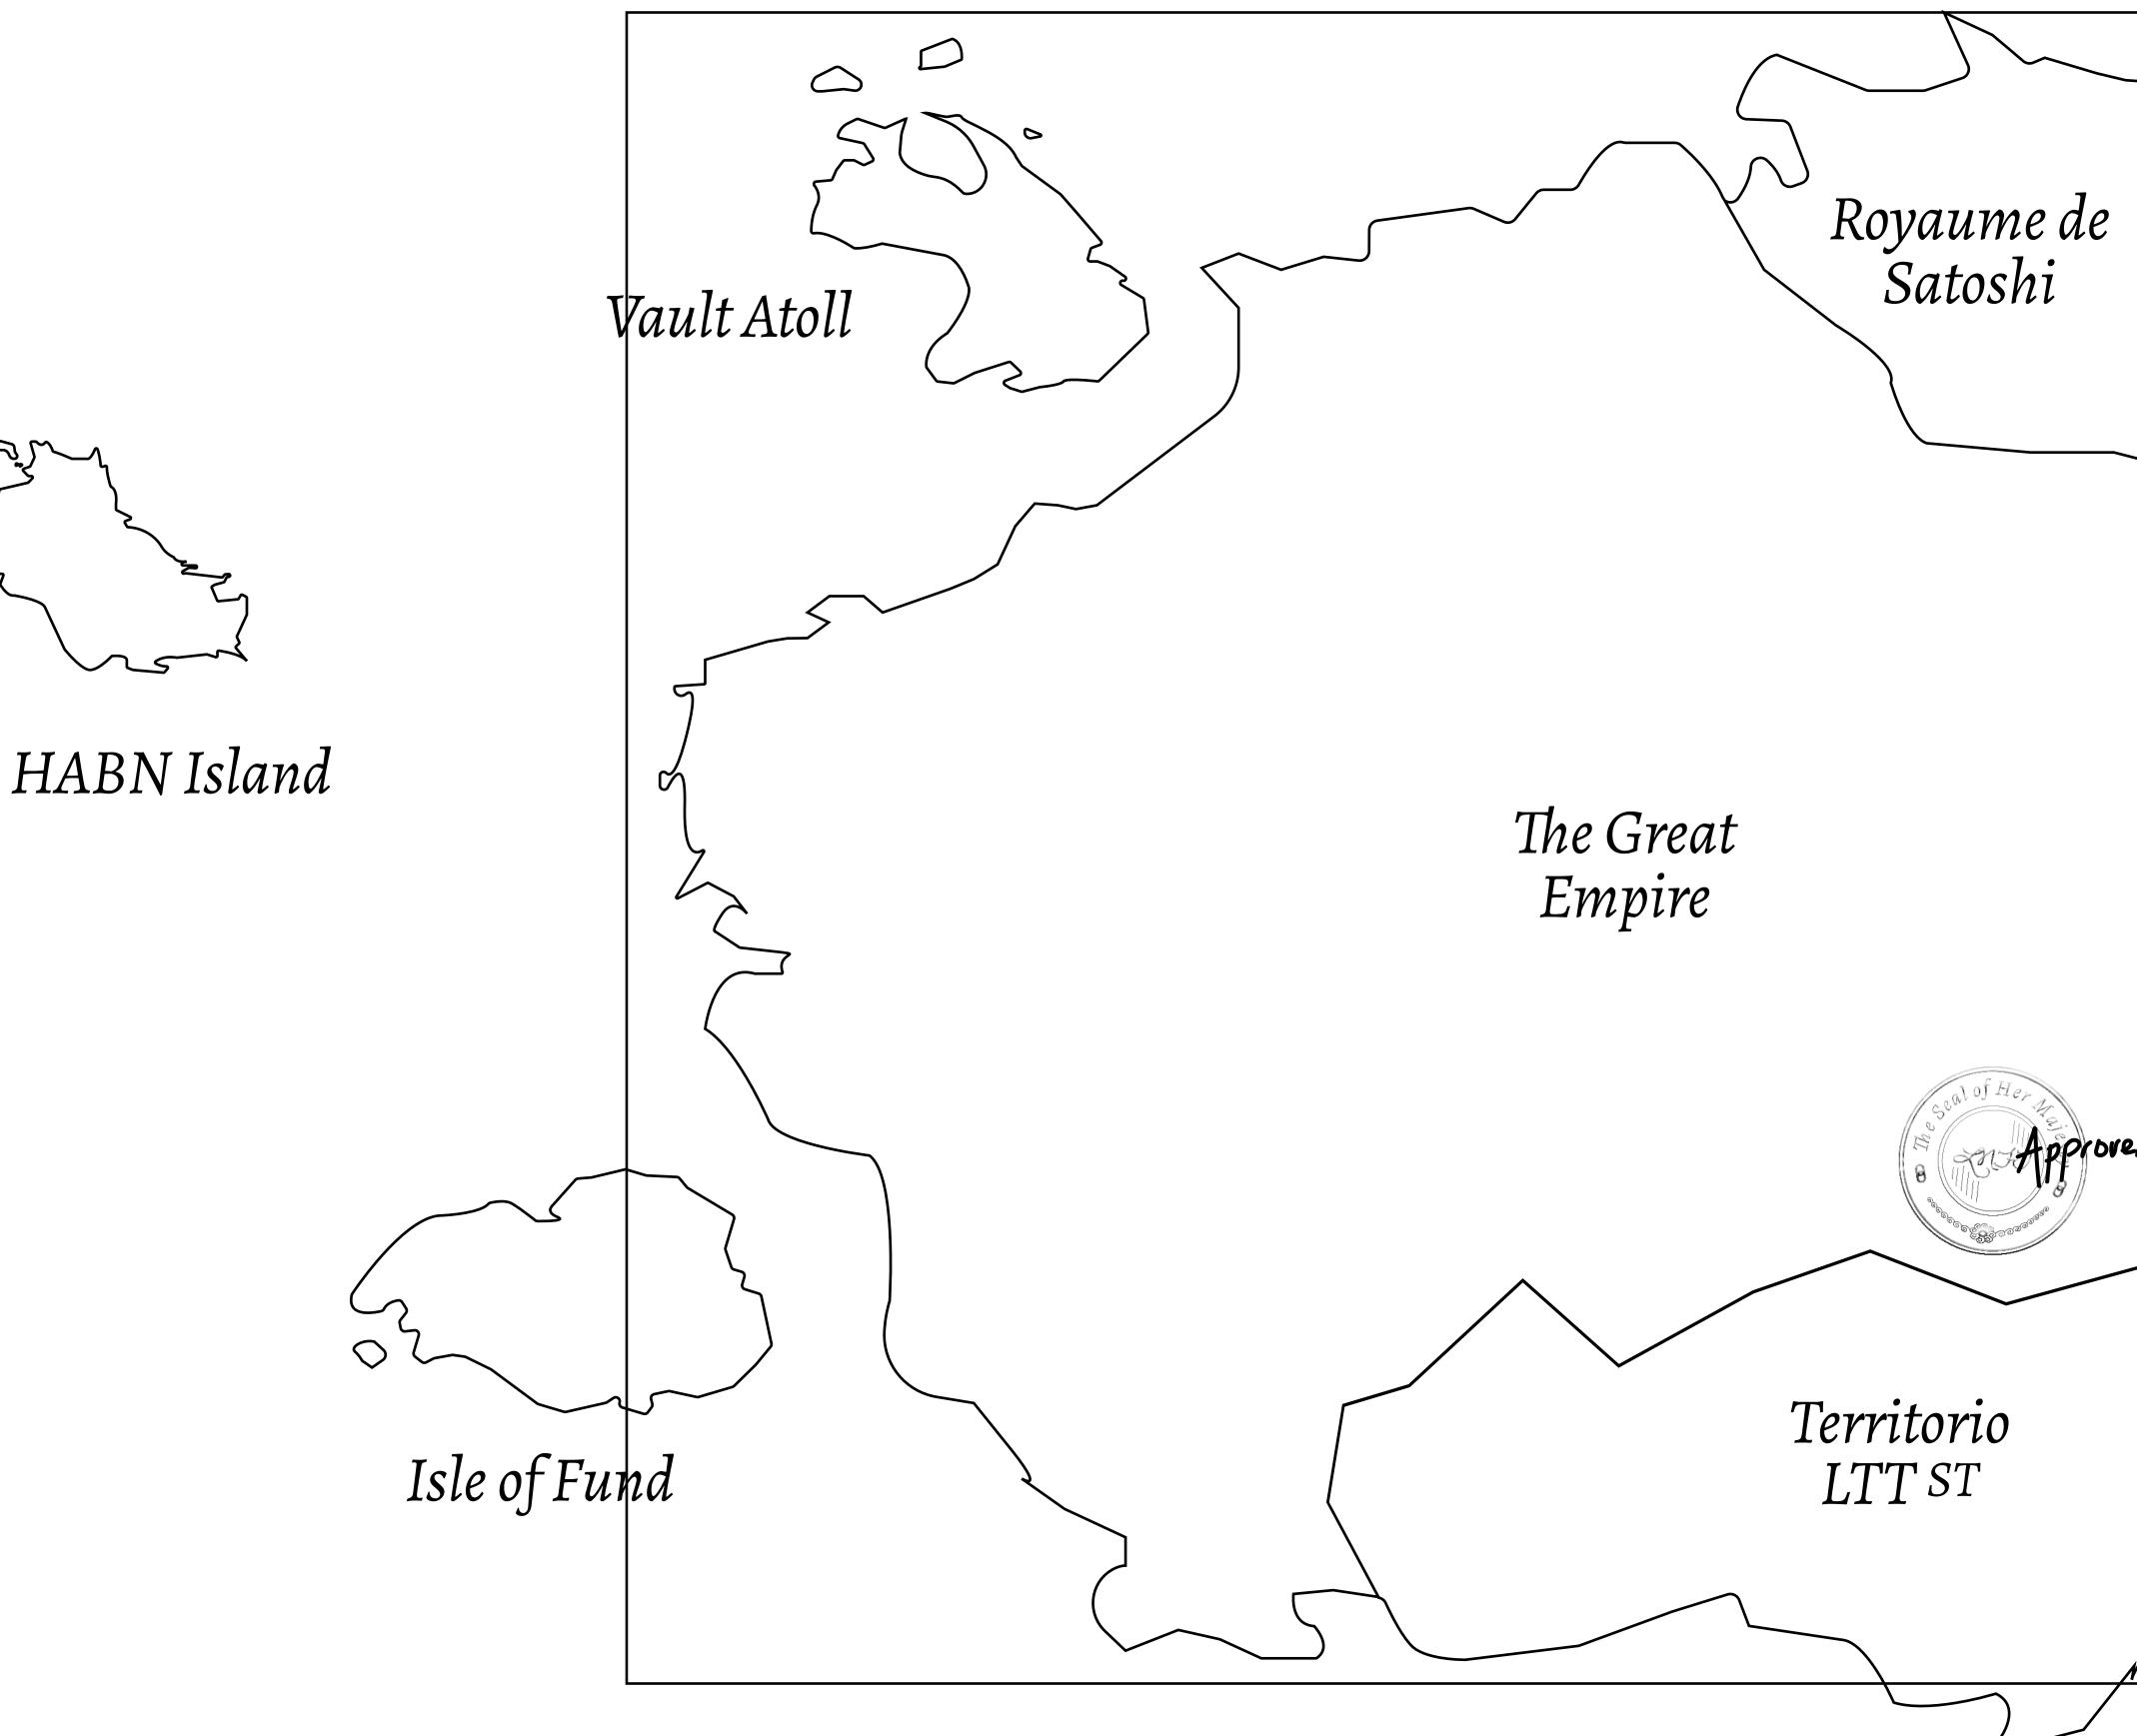

## LOOT NFT WORLD

 $\int$ 







### HER MAJESTY'S GATED WORLD









### H.M. LNFT Land Registry

ADMINISTRATIVE AREA

OWNER ENTITLEMENT

THE GREAT

Type W-GE: SI (rewarded in C



OCEAN

| у<br>семріке | TITLE NUMBER<br>L0882-221121    |            |                          |              |            |
|--------------|---------------------------------|------------|--------------------------|--------------|------------|
|              |                                 |            |                          |              |            |
|              | Share of 0.3%<br>Credits); Mint |            | sales based on numberies | er of NFT St | ories mint |
|              |                                 |            |                          |              |            |
|              |