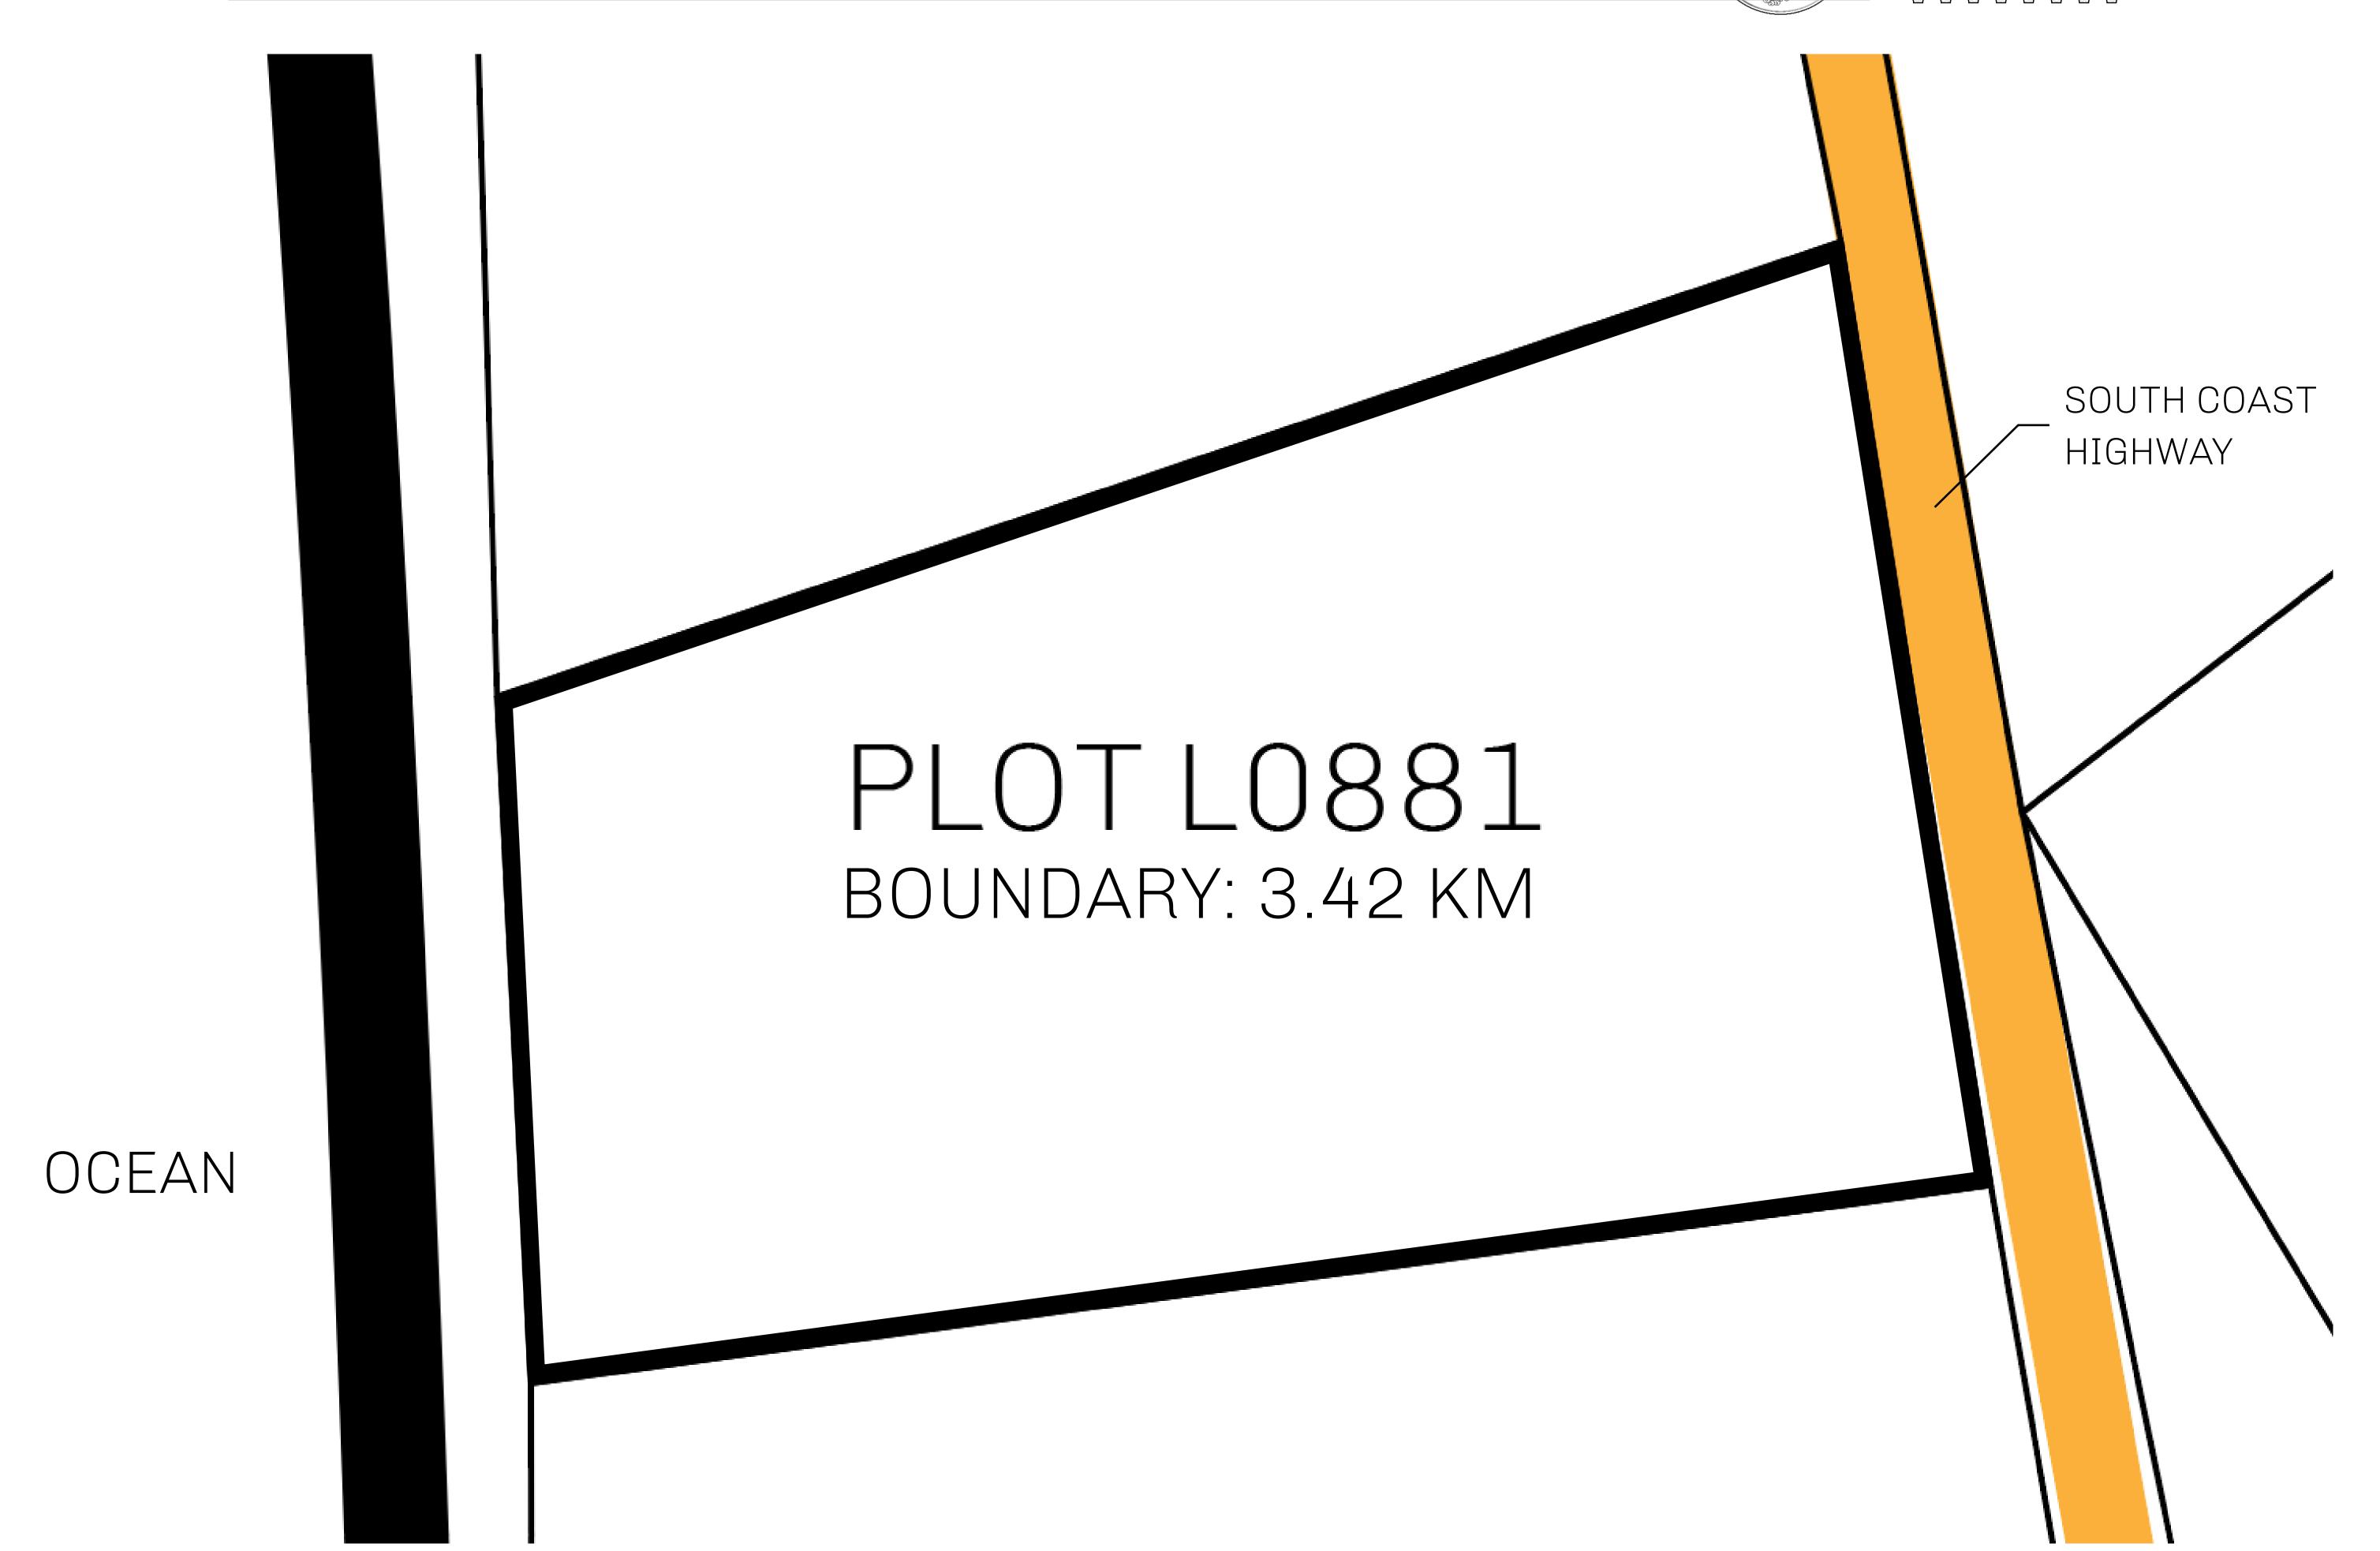

## **GEOGRAPHY**

COASTLINE 462.64 KM (287.47 MILES)

BORDERS OCEAN, ROYAUME DE SATOSHI, X BY SL & TERRITORIO LTT ST

HIGHEST POINT MOUNT ARES +8120 M

LOWEST POINT NFT PORT 0 M

PLOTS 2284 SCALE 1:50000

## H.M. LNFT Land Registry

TITLE NUMBER

L0881-221121

ADMINISTRATIVE AREA

THE GREAT EMPIRE

ISSUED 22 November 2021

OWNER ENTITLEMENT

Type W-GE: Share of 0.3% of all BUN sales based on number of NFT Stories minted (rewarded in Credits); Mint 4 NFT Stories