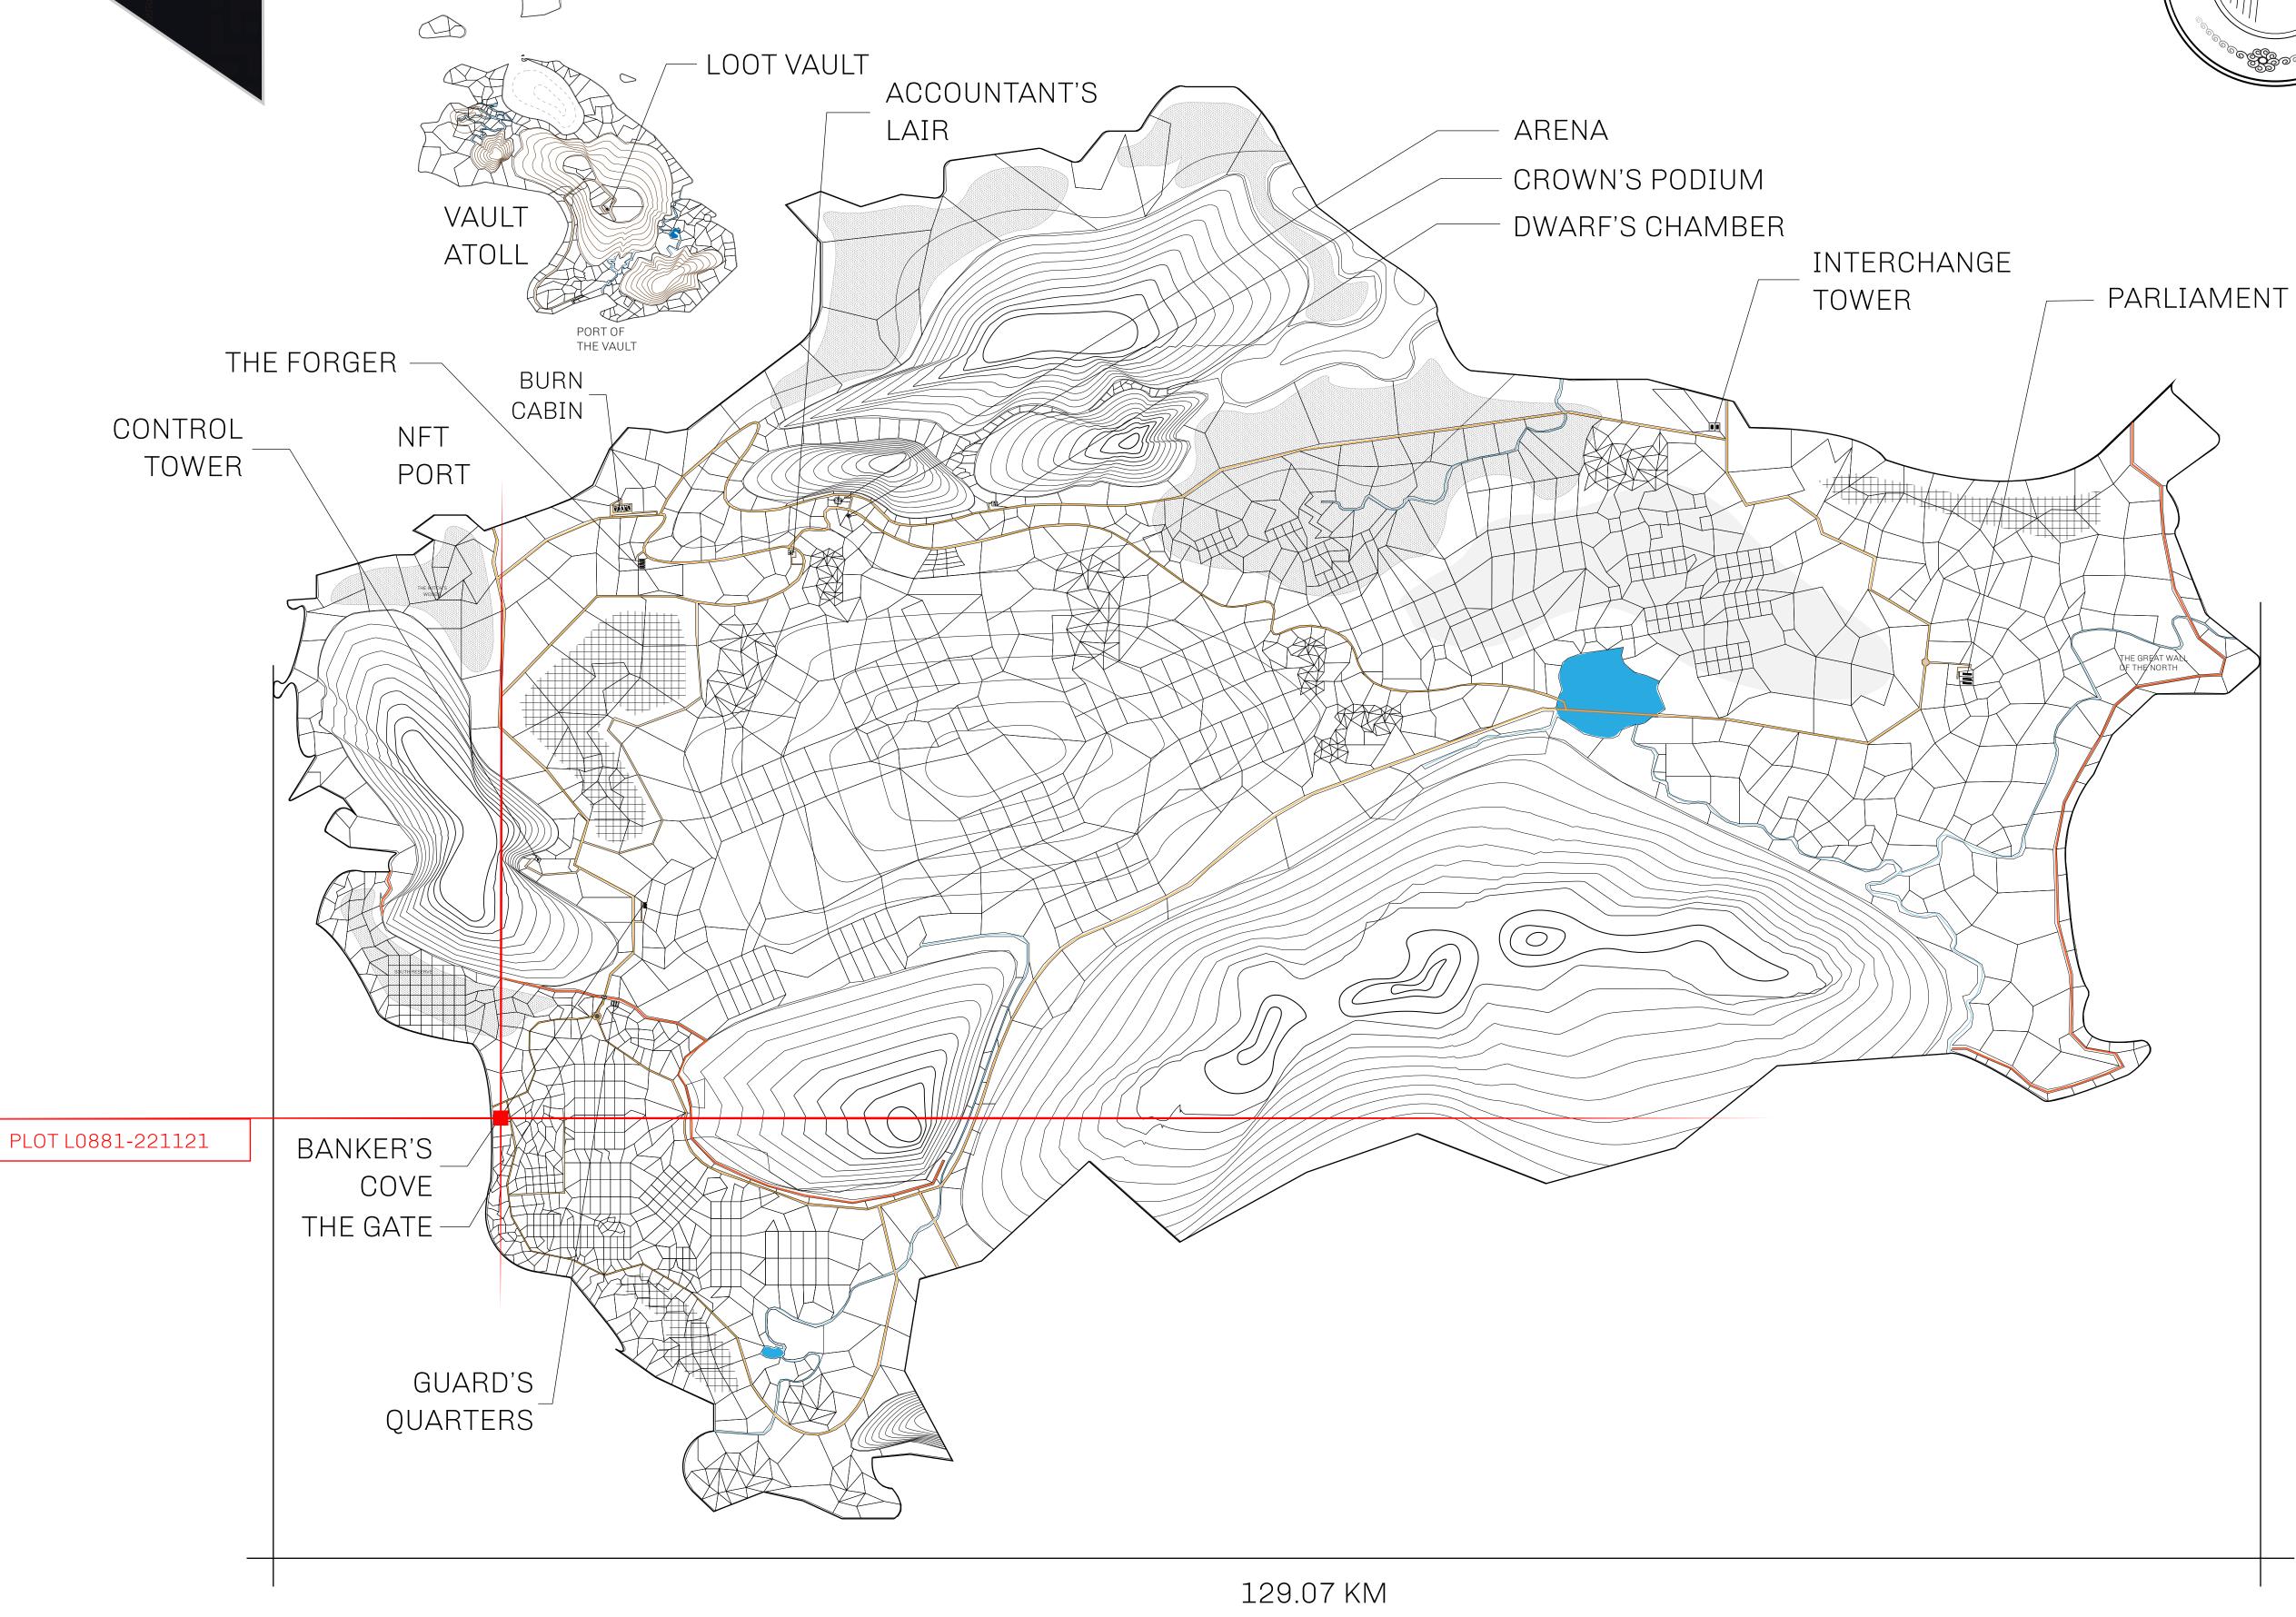

## **GEOGRAPHY**

COASTLINE 462.64 KM (287.47 MILES)

BORDERS OCEAN, ROYAUME DE SATOSHI, X BY SL & TERRITORIO LTT ST

HIGHEST POINT MOUNT ARES +8120 M

LOWEST POINT NFT PORT 0 M

PLOTS 2284 SCALE 1:50000

## H.M. LNFT Land Registry

TITLE NUMBER

L0881-221121

ADMINISTRATIVE AREA

THE GREAT EMPIRE

ISSUED 22 November 2021

OWNER ENTITLEMENT

Type W-GE: Share of 0.3% of all BUN sales based on number of NFT Stories minted (rewarded in Credits); Mint 4 NFT Stories

SCALE 1/50000