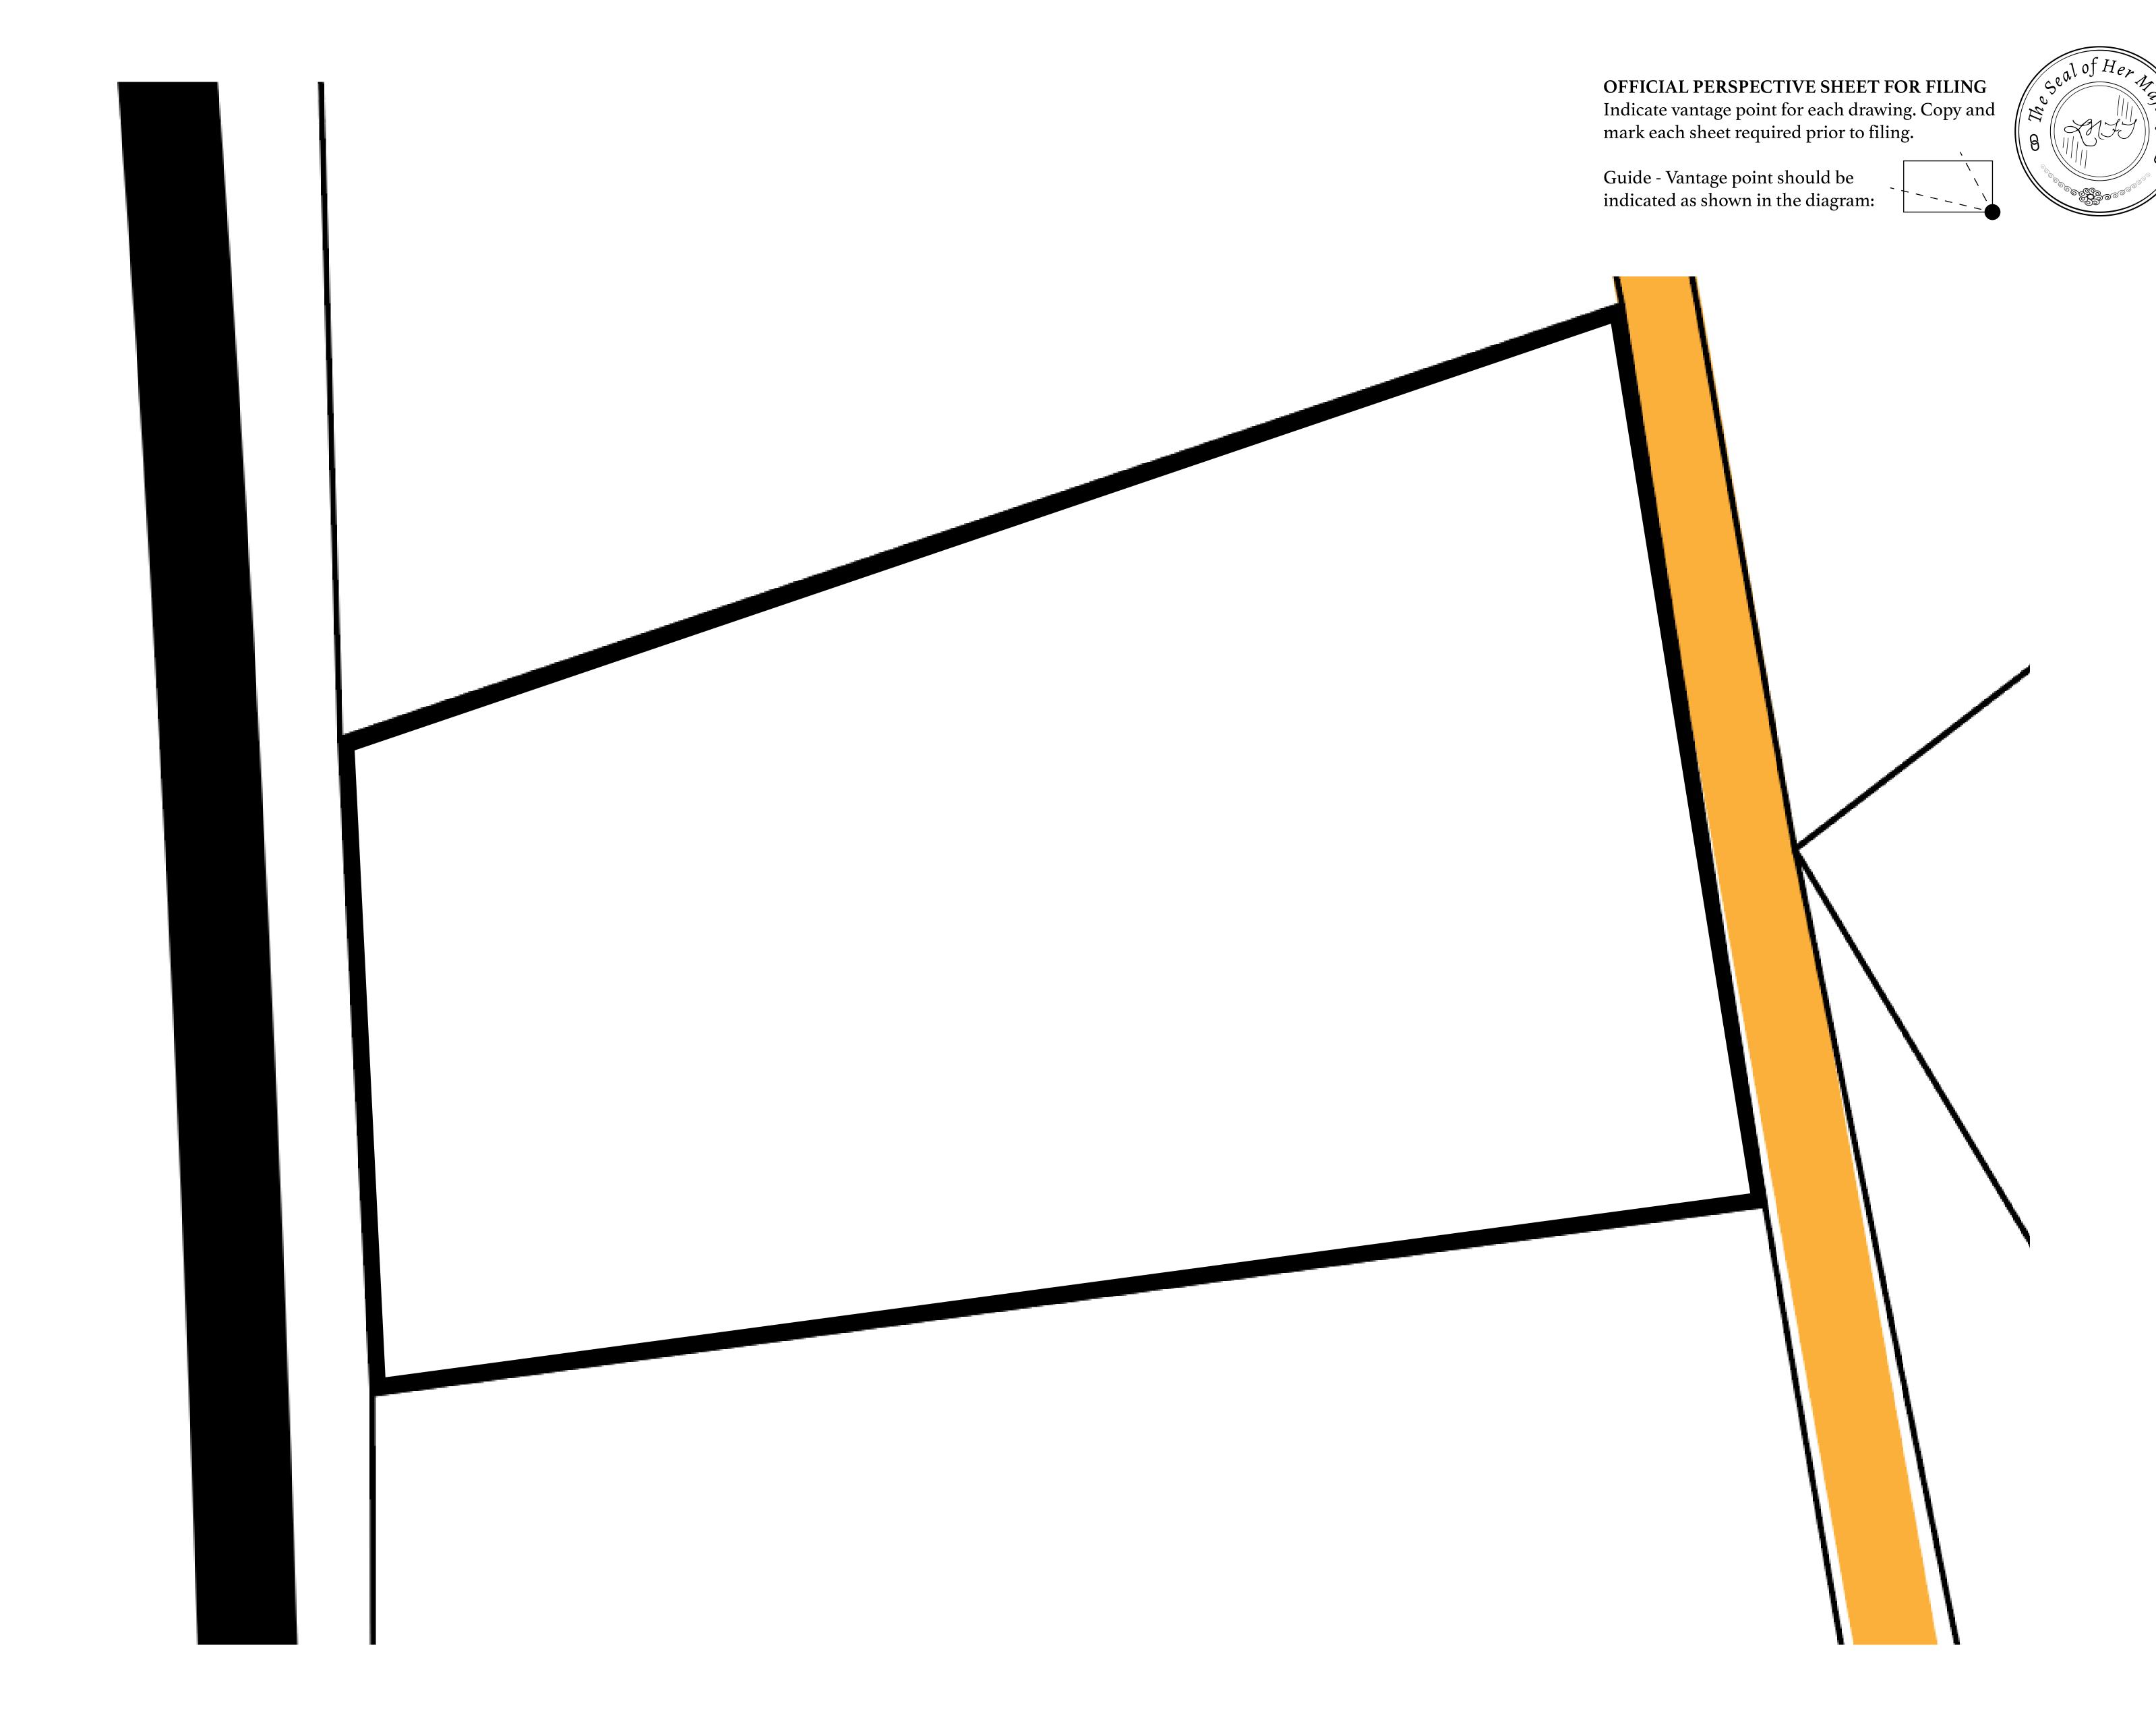

## **GEOGRAPHY**

COASTLINE 462.64 KM (287.47 MILES)

BORDERS OCEAN, ROYAUME DE SATOSHI, X BY SL & TERRITORIO LTT ST

HIGHEST POINT MOUNT ARES +8120 M

LOWEST POINT NFT PORT 0 M

PLOTS 2284 SCALE 1:50000

## H.M. LNFT Land Registry

TITLE NUMBER

L0881-221121

ADMINISTRATIVE AREA

THE GREAT EMPIRE

ISSUED 22 November 2021

OWNER ENTITLEMENT

Type W-GE: Share of 0.3% of all BUN sales based on number of NFT Stories minted (rewarded in Credits); Mint 4 NFT Stories