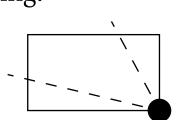

## PLOT L0879 Boundary: 3.80 km

OFFICIAL PERSPECTIVE SHEET FOR FILING

Indicate vantage point for each drawing. Copy and mark each sheet required prior to filing.

Guide - Vantage point should be indicated as shown in the diagram: