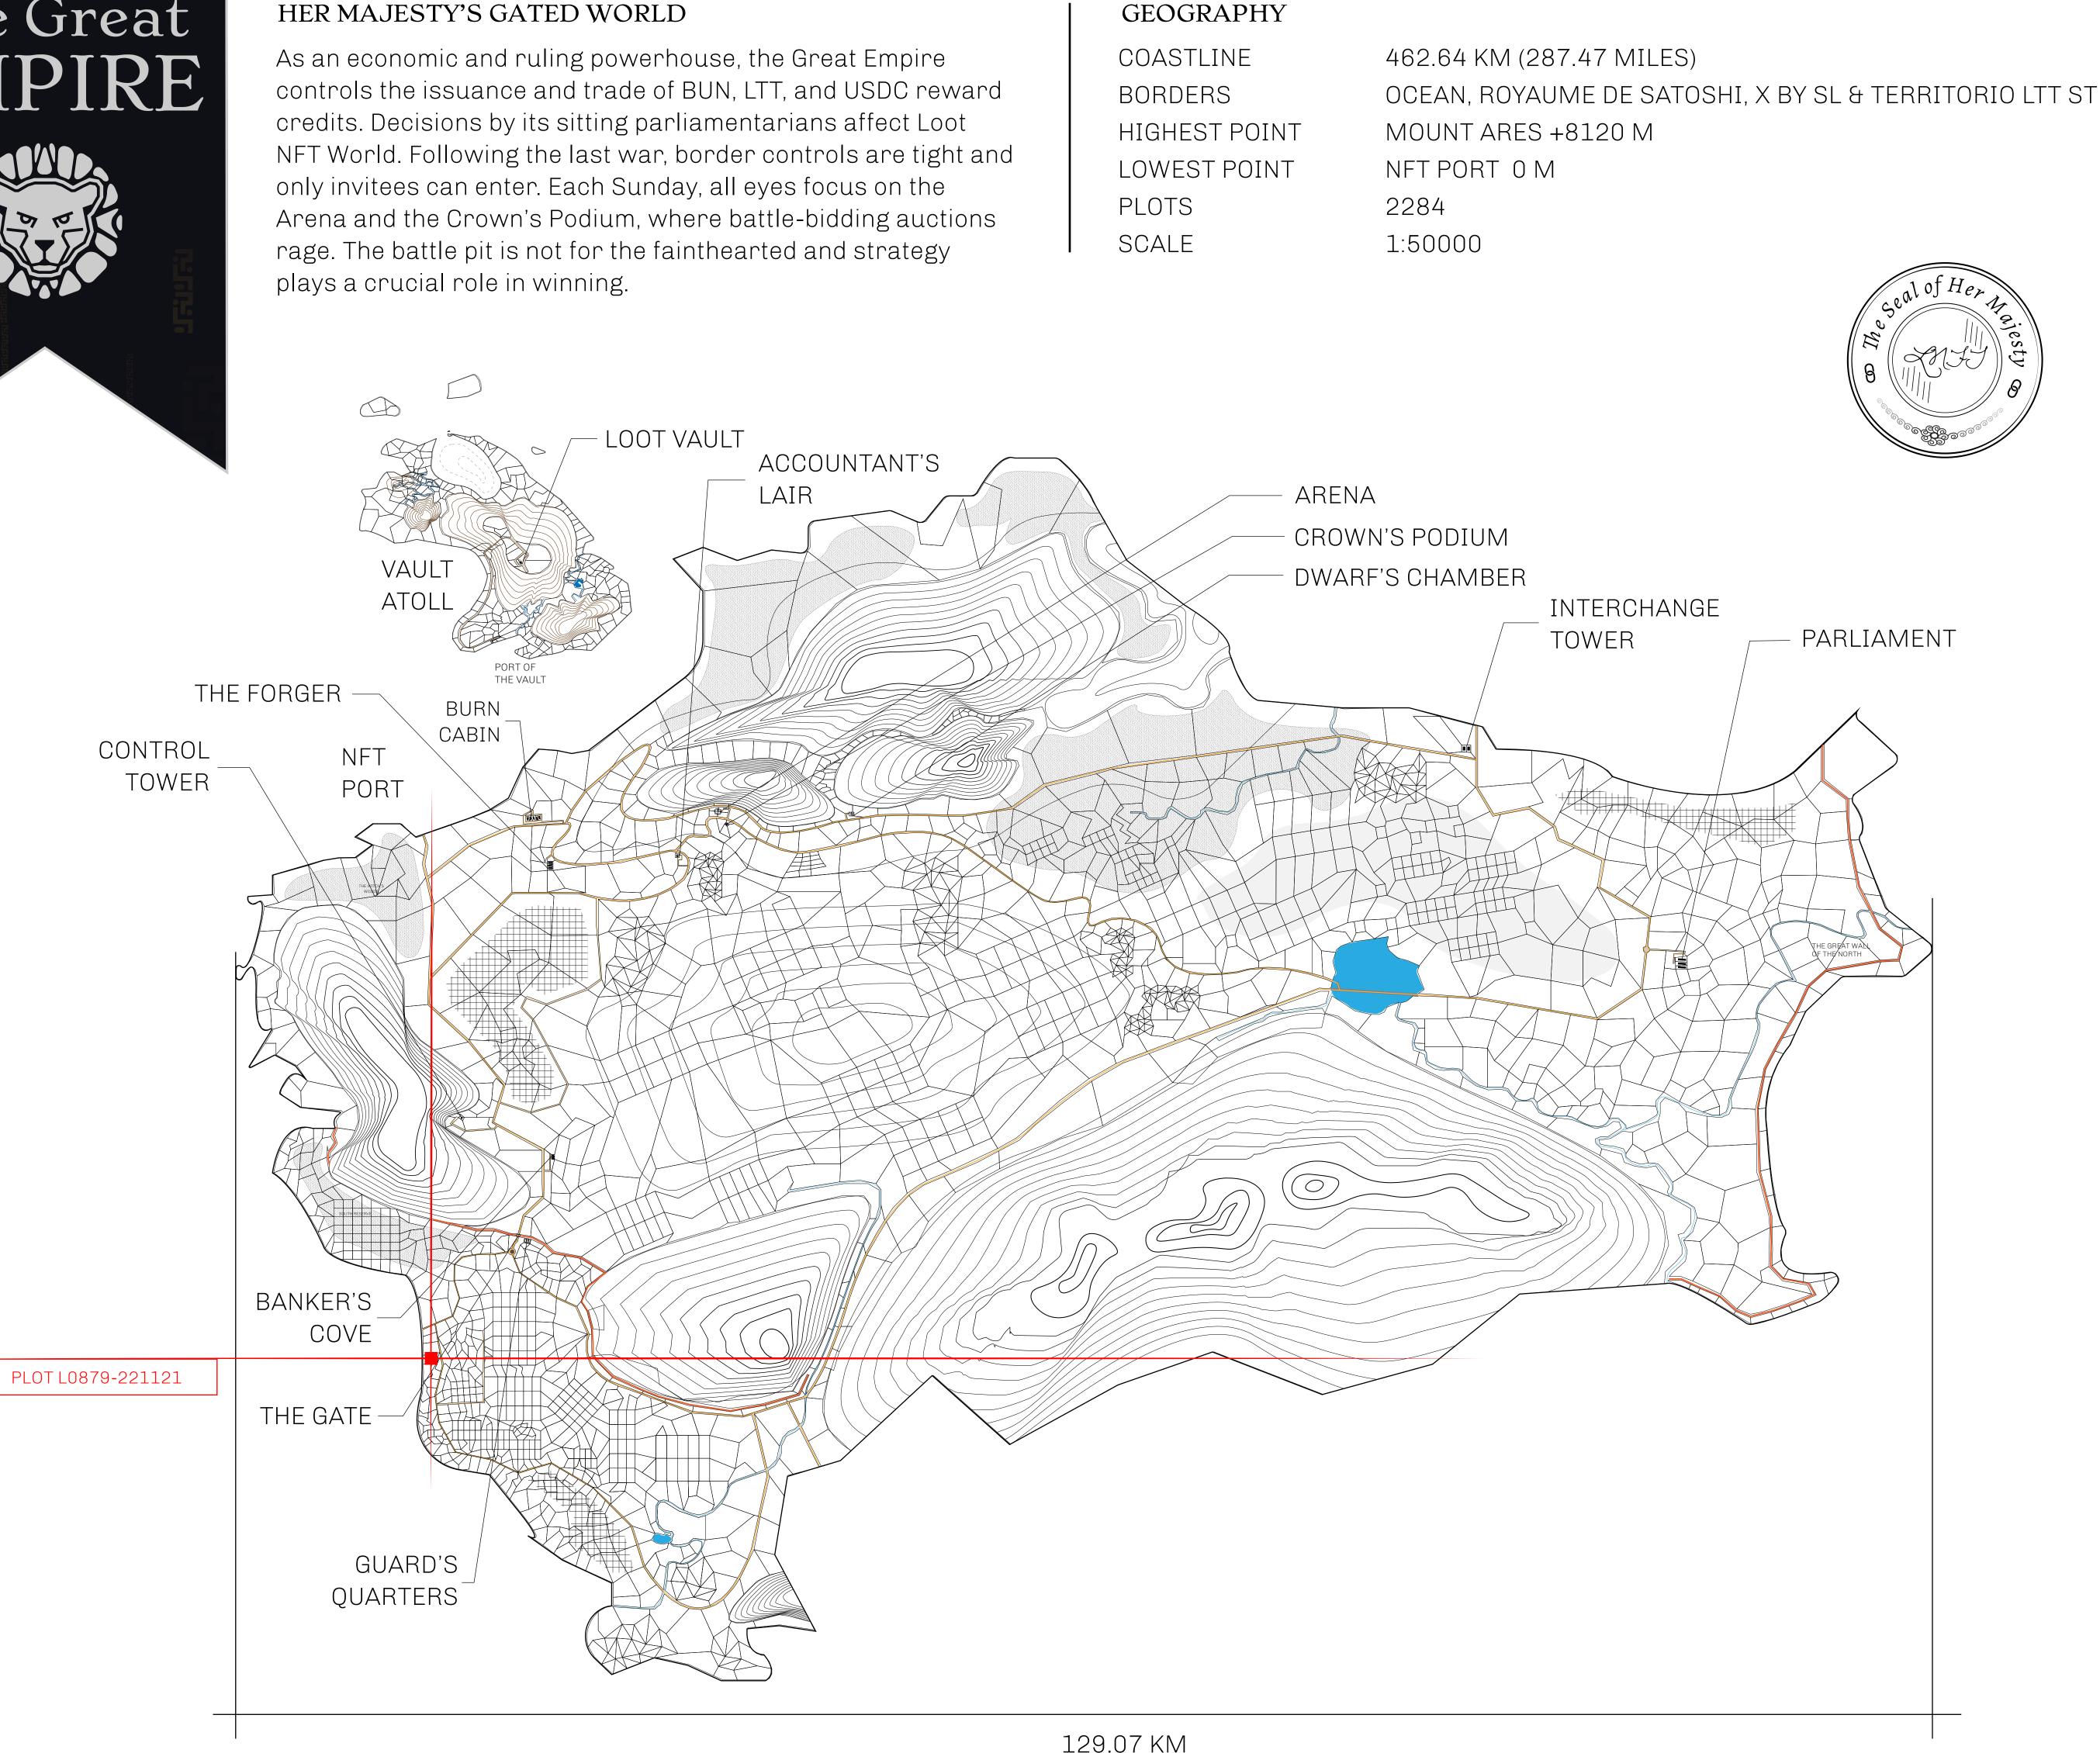

#### HER MAJESTY'S GATED WORLD

### OWNER ENTITLEMENT

THE GREAT

Type W-GE: SI (rewarded in C

|                                                                      | TITLE NUMBER<br>L0879-221121 |                  |       |               |
|----------------------------------------------------------------------|------------------------------|------------------|-------|---------------|
| y                                                                    |                              |                  |       |               |
| EMPIRE                                                               | ISSUED                       | 22 November 2021 | Jo.J. | SCALE 1/50000 |
| Share of 0.3% of all BUN sales based on number of NFT Stories minted |                              |                  |       |               |

## PLOT L0879 Boundary: 3.80 km

OFFICIAL PERSPECTIVE SHEET FOR FILING

Indicate vantage point for each drawing. Copy and mark each sheet required prior to filing.

Guide - Vantage point should be indicated as shown in the diagram: