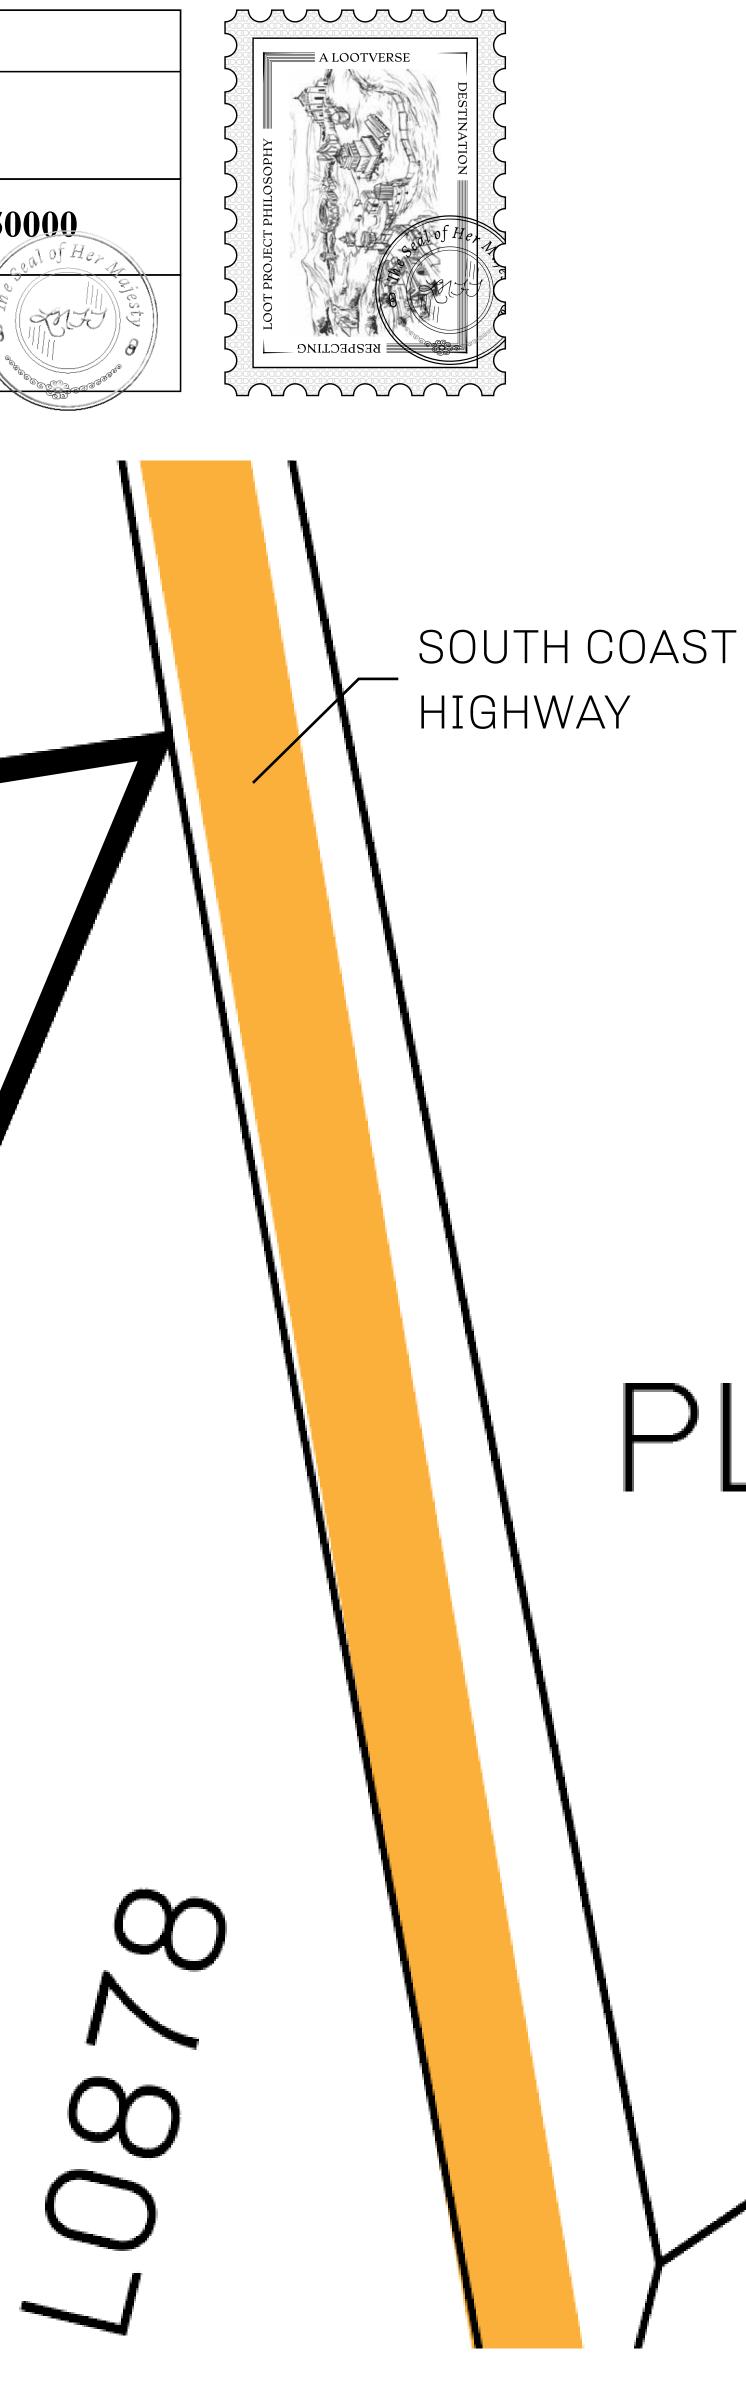

## PLOT L0879 Boundary: 3.80 km

OFFICIAL PERSPECTIVE SHEET FOR FILING

Indicate vantage point for each drawing. Copy and mark each sheet required prior to filing.

Guide - Vantage point should be indicated as shown in the diagram: