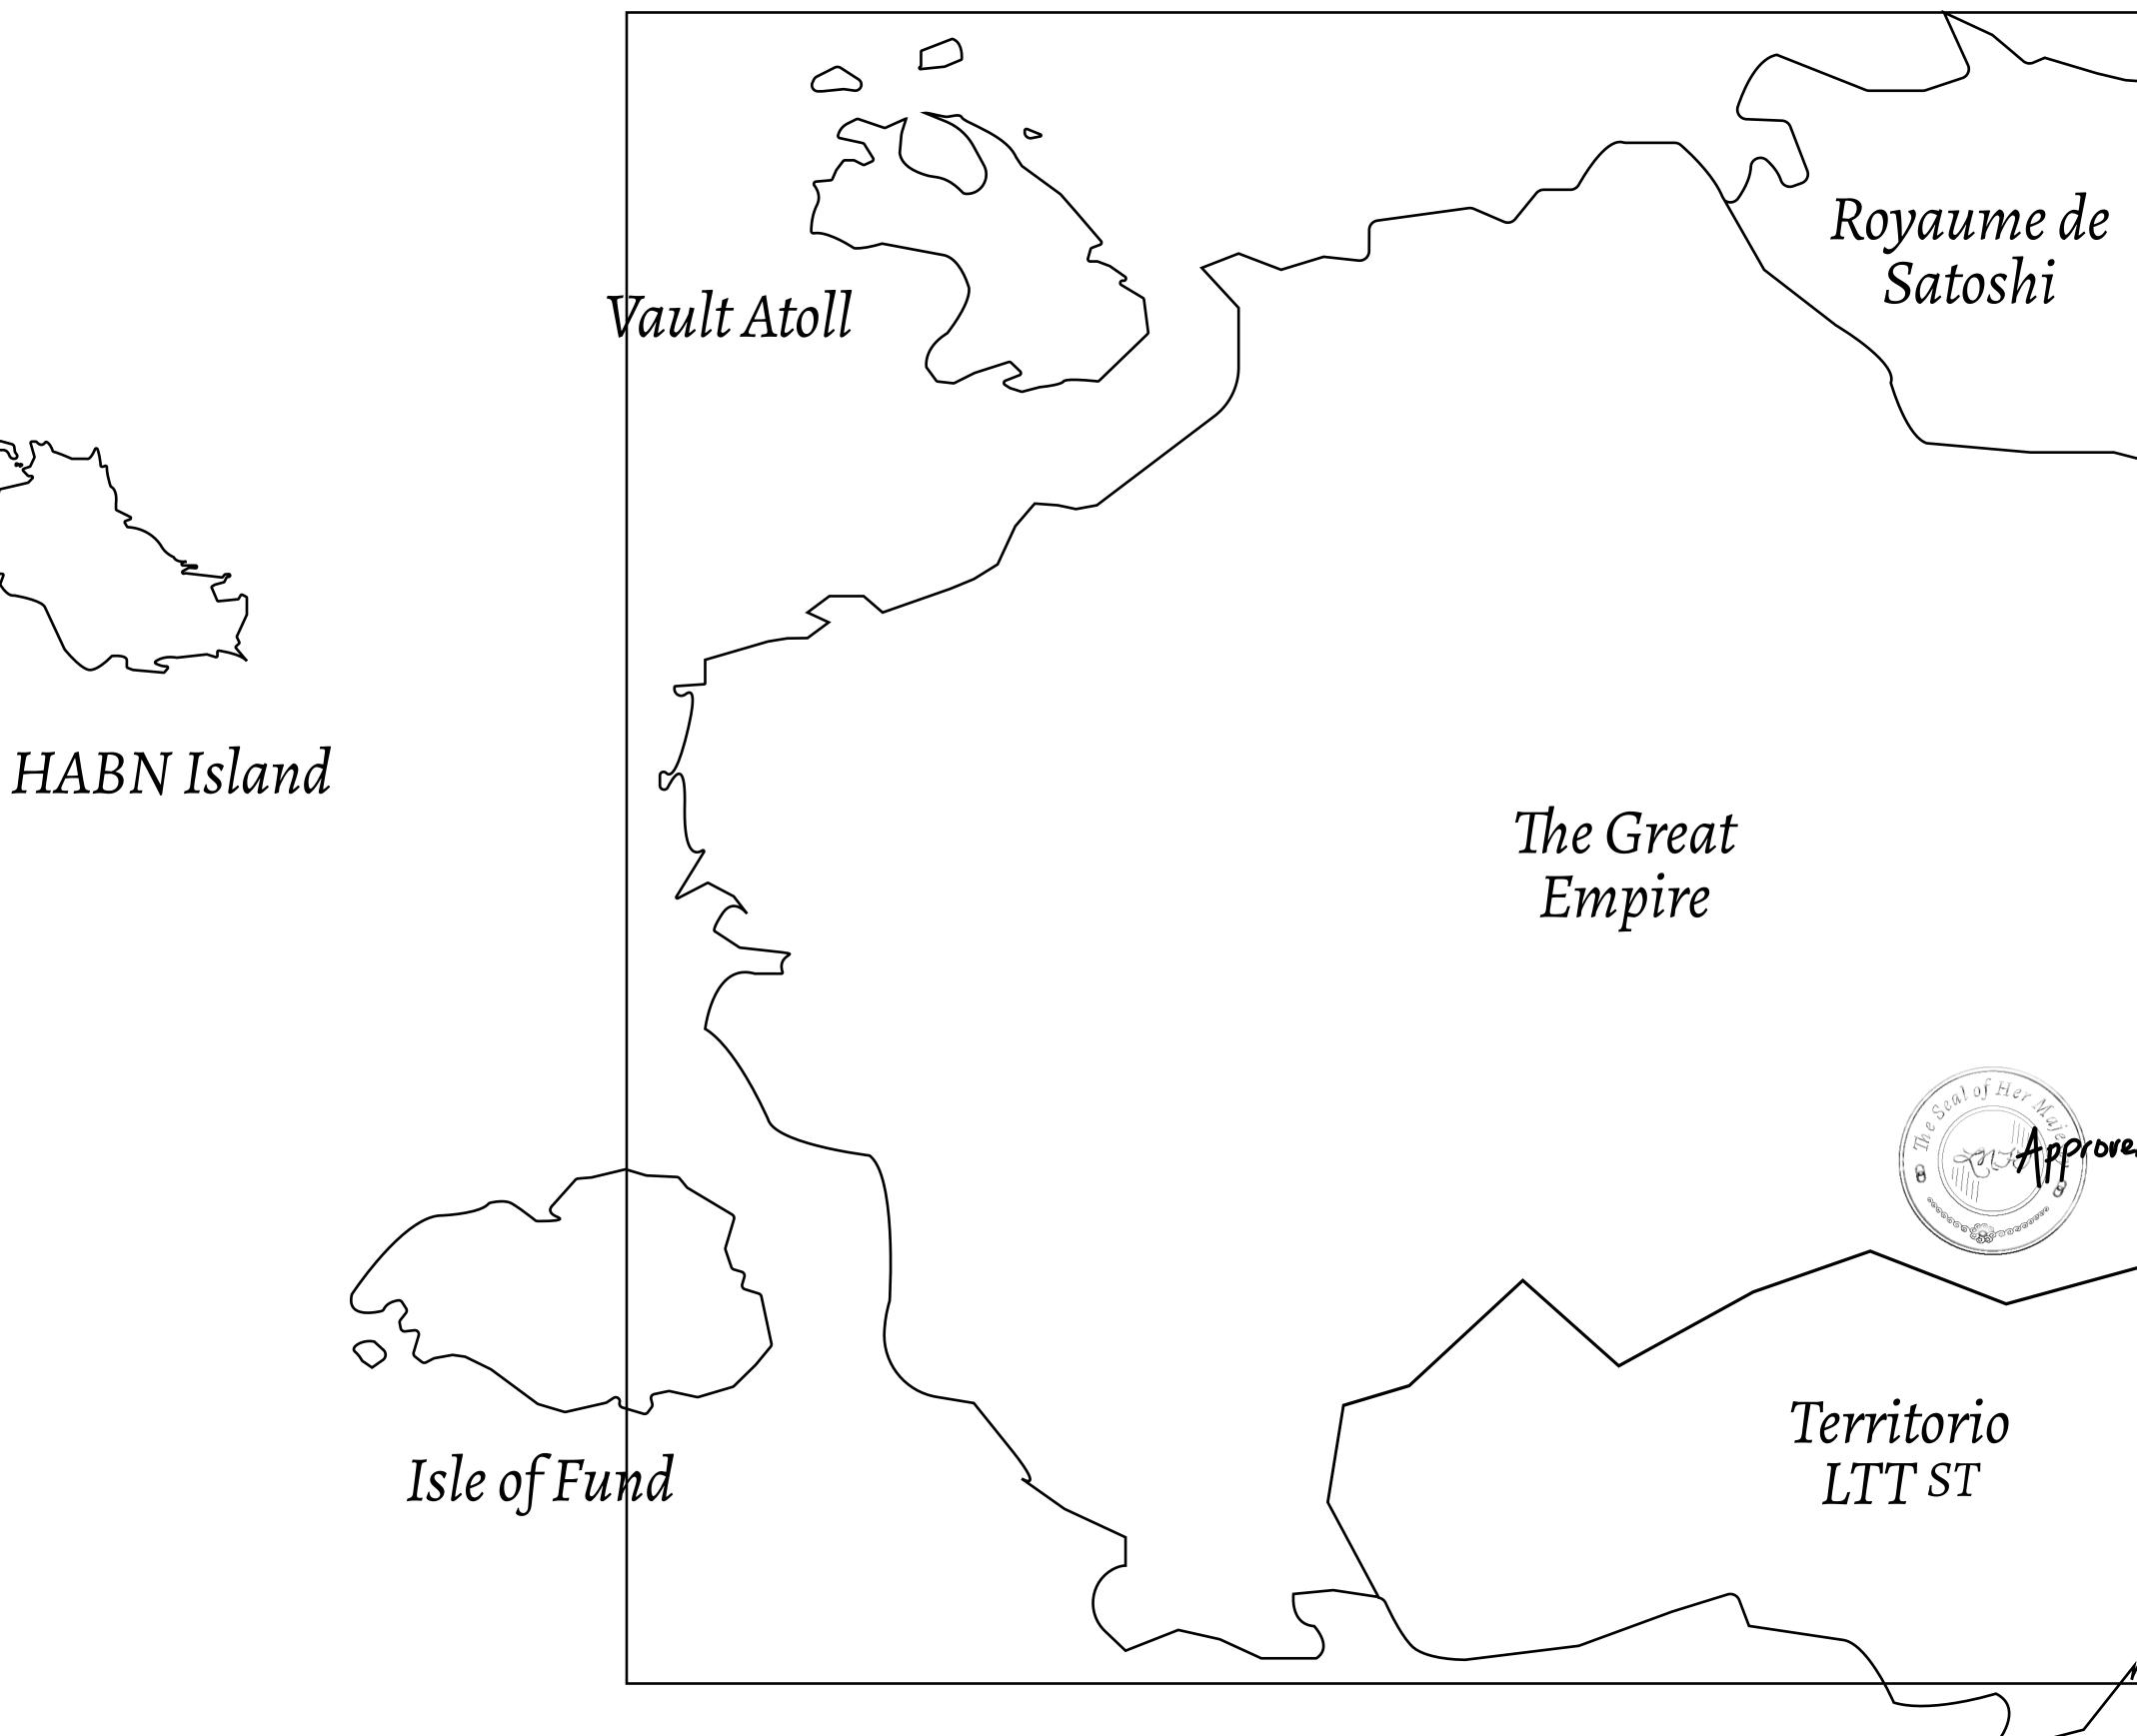

# LOOT NFT WORLD

 $\int$ 

#### HER MAJESTY'S GATED WORLD

### H.M. LNFT Land Registry

ADMINISTRATIVE AREA

### OWNER ENTITLEMENT

THE GREAT

Type W-GE: SI (rewarded in C

|                                                                      | TITLE NUMBER<br>L0879-221121 |                  |       |               |
|----------------------------------------------------------------------|------------------------------|------------------|-------|---------------|
| y                                                                    |                              |                  |       |               |
| EMPIRE                                                               | ISSUED                       | 22 November 2021 | Jo.J. | SCALE 1/50000 |
| Share of 0.3% of all BUN sales based on number of NFT Stories minted |                              |                  |       |               |