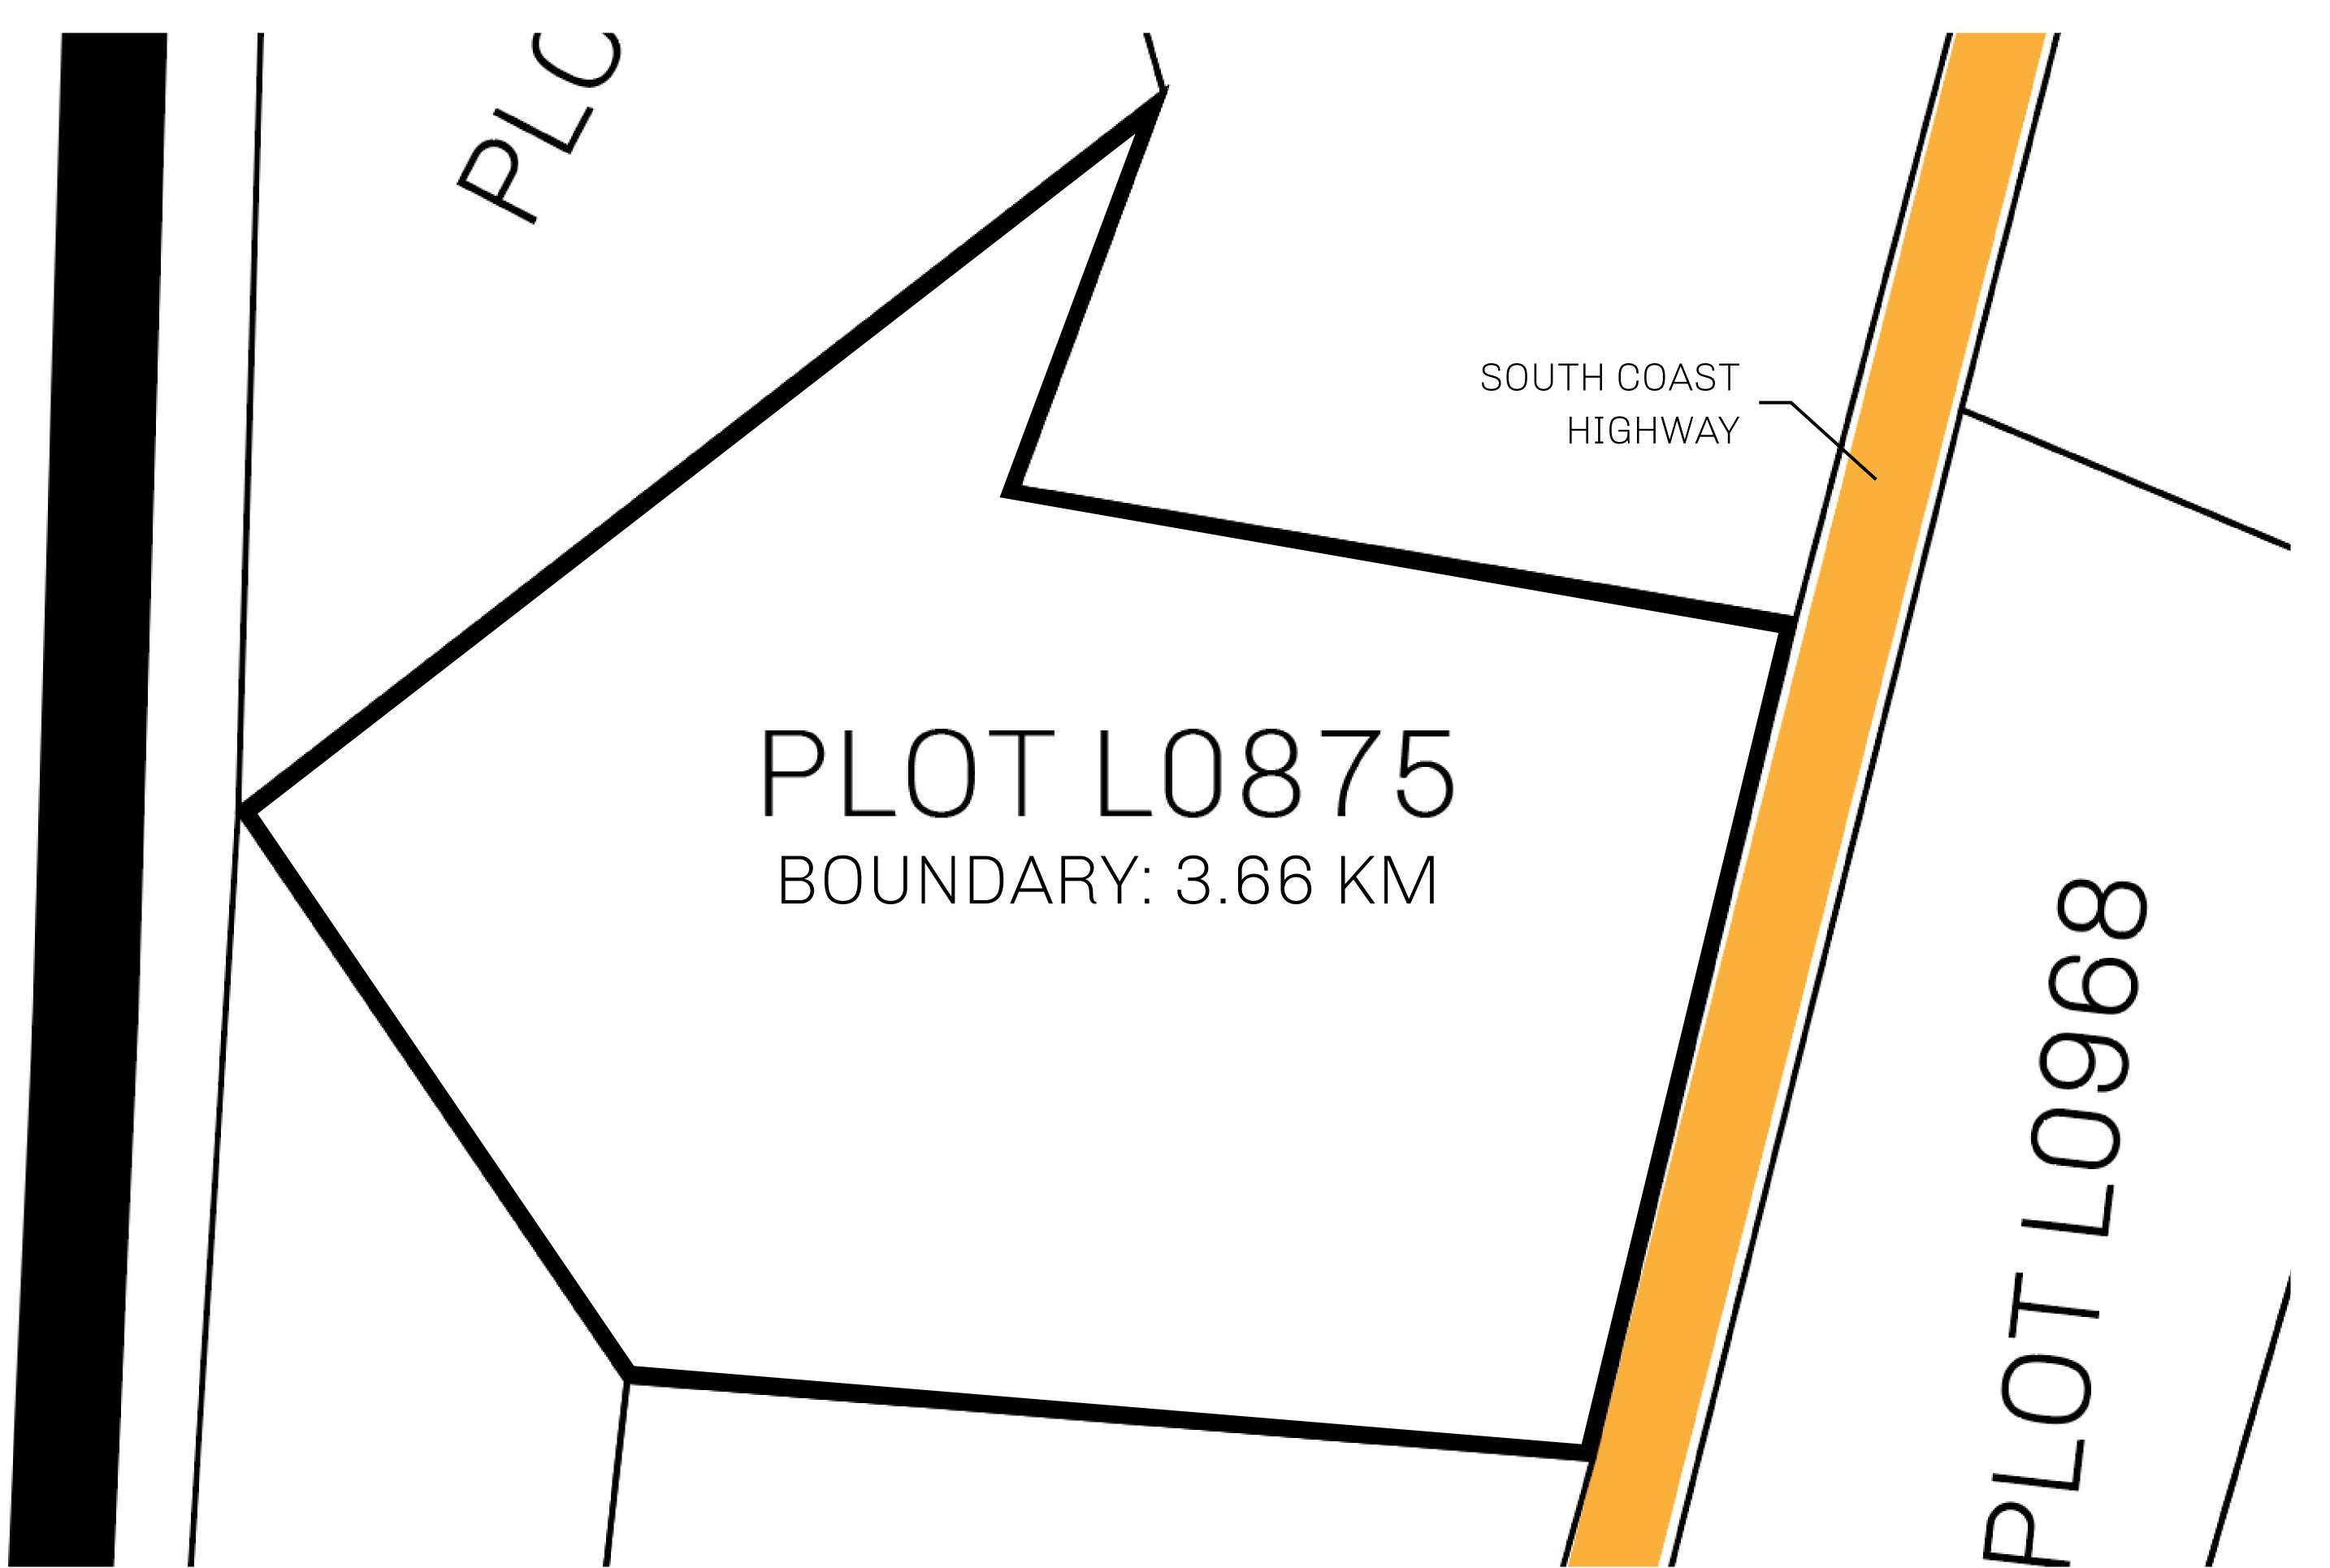

## H.M. LNFT Land Registry

TITLE NUMBER

L0875-221121

ADMINISTRATIVE AREA

THE GREAT EMPIRE

ISSUED 22 November 2021

SCALE **1/50000** 

OWNER ENTITLEMENT