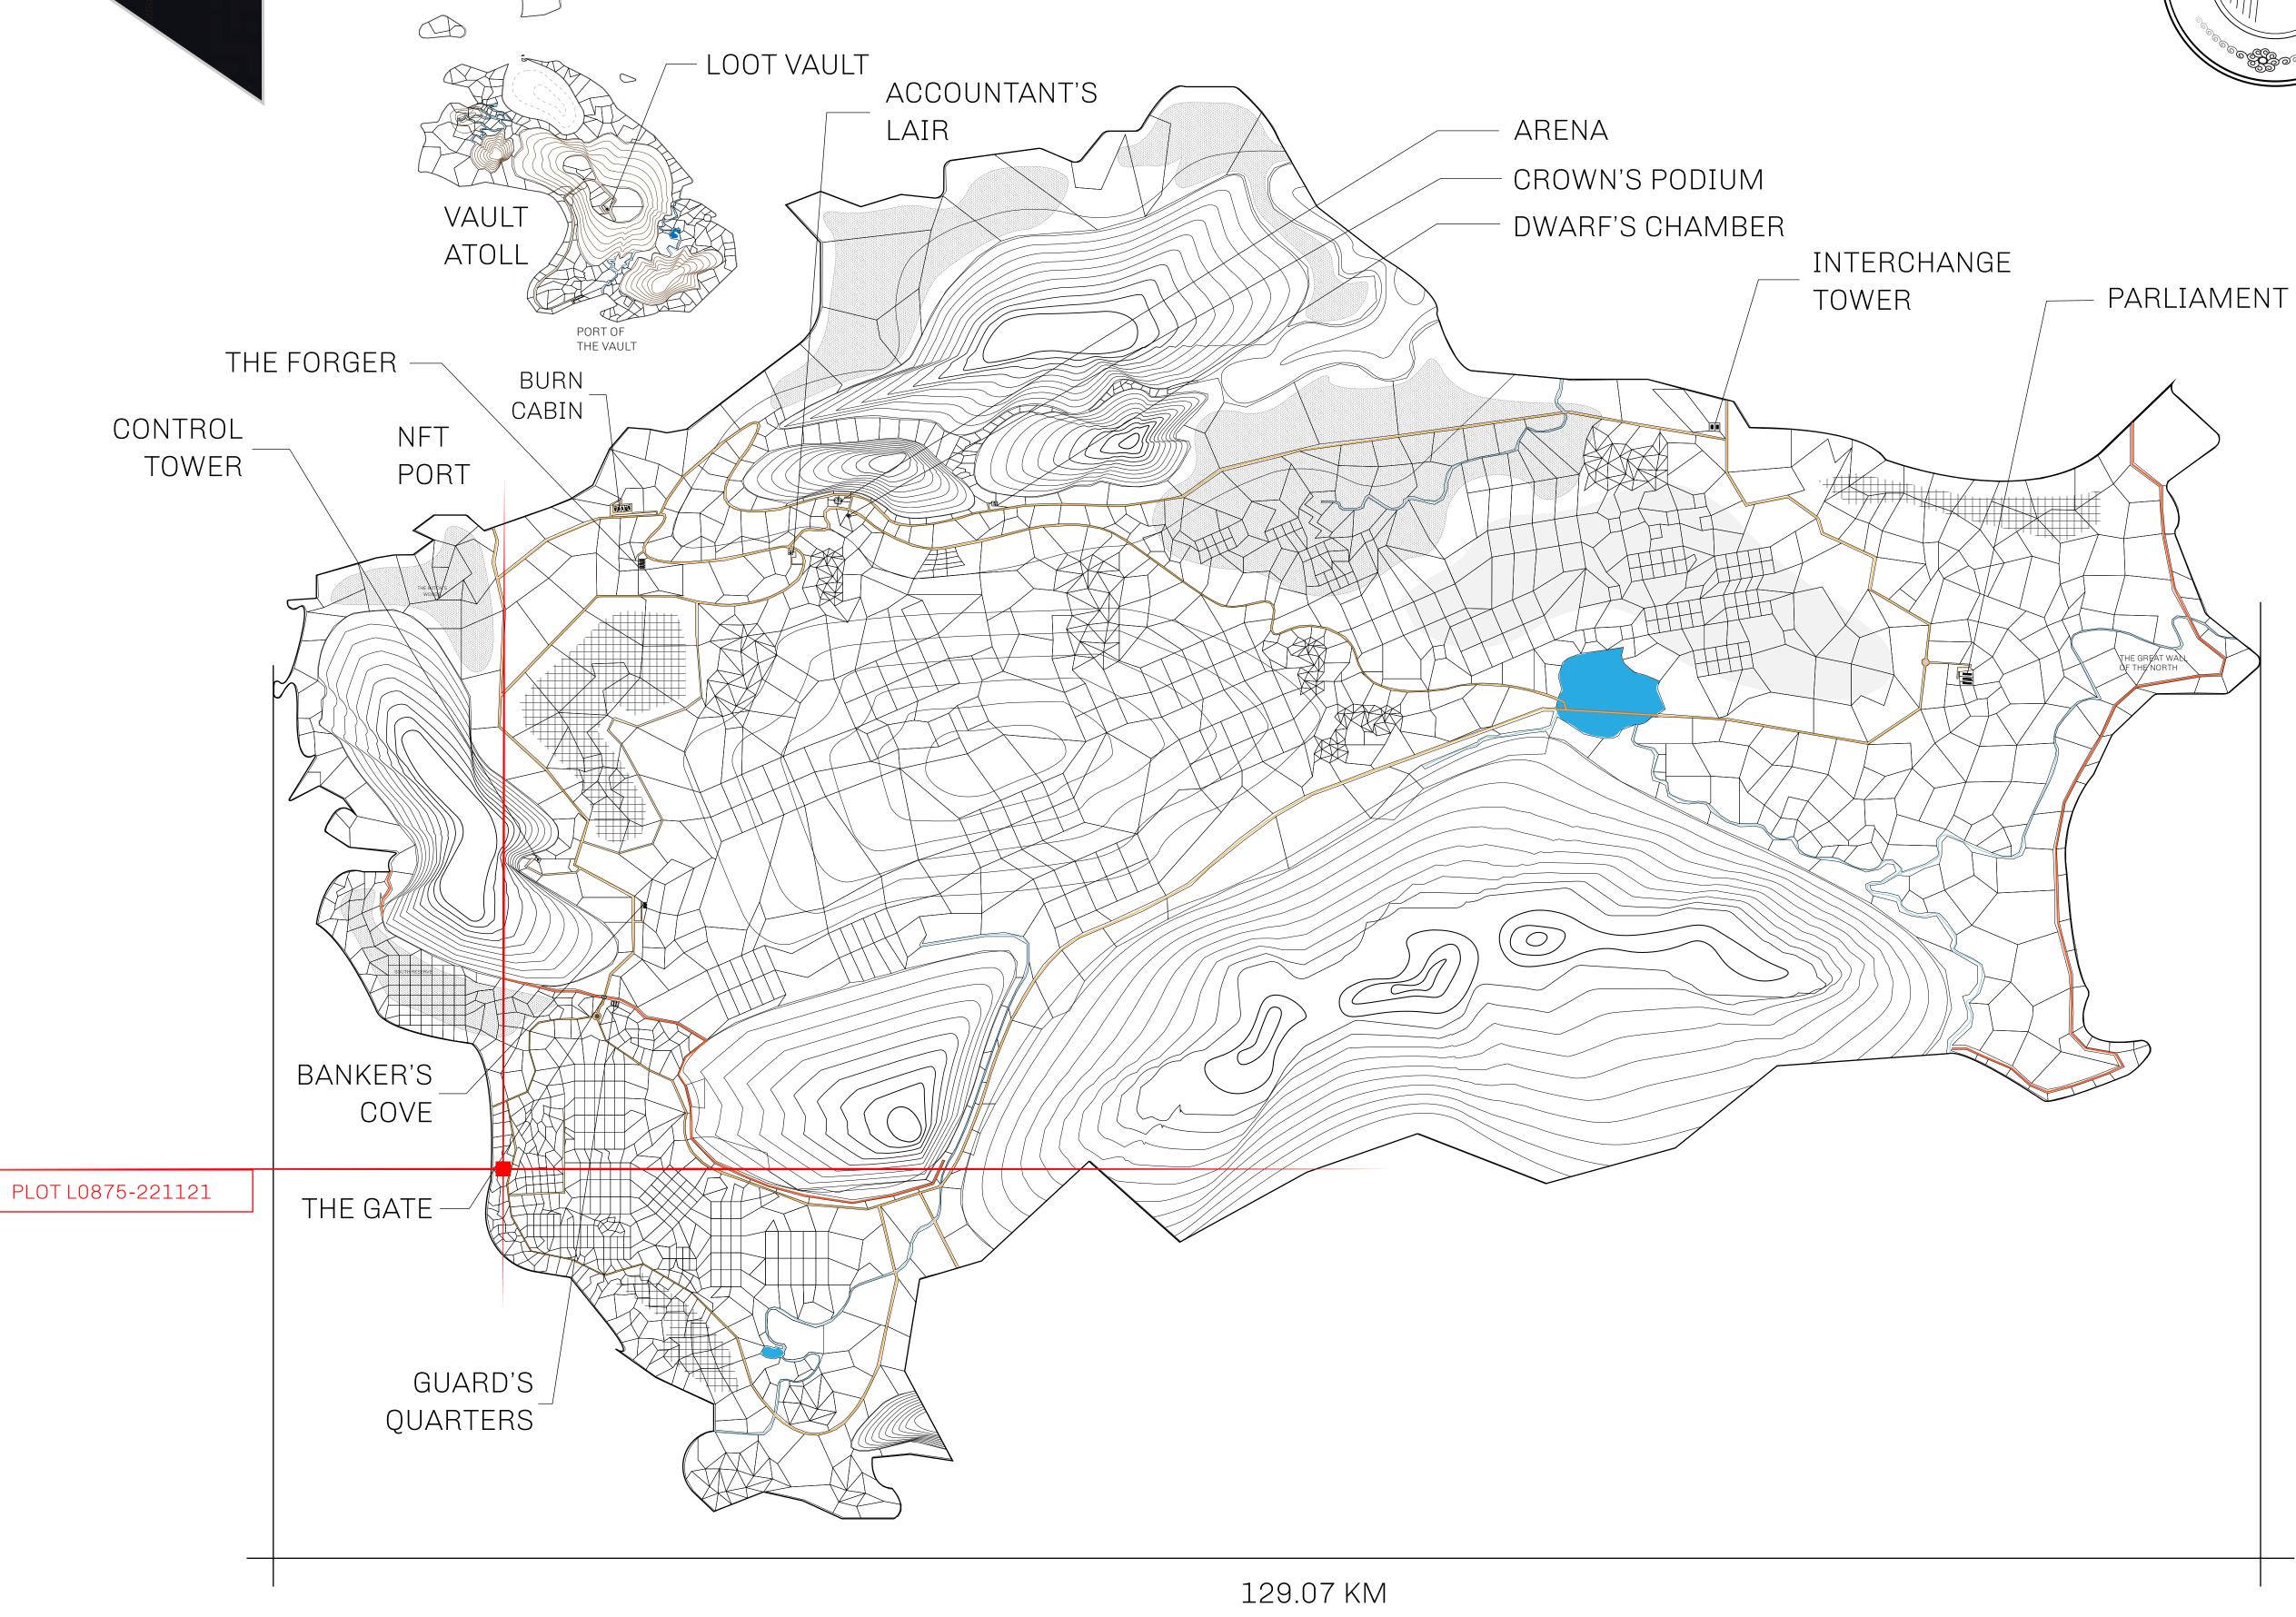

## HER MAJESTY'S GATED WORLD

As an economic and ruling powerhouse, the Great Empire controls the issuance and trade of BUN, LTT, and USDC reward credits. Decisions by its sitting parliamentarians affect Loot NFT World. Following the last war, border controls are tight and only invitees can enter. Each Sunday, all eyes focus on the Arena and the Crown's Podium, where battle-bidding auctions rage. The battle pit is not for the fainthearted and strategy plays a crucial role in winning.

## **GEOGRAPHY**

COASTLINE 462.64 KM (287.47 MILES)

BORDERS OCEAN, ROYAUME DE SATOSHI, X BY SL & TERRITORIO LTT ST

HIGHEST POINT MOUNT ARES +8120 M

LOWEST POINT NFT PORT 0 M

PLOTS 2284 SCALE 1:50000

## H.M. LNFT Land Registry

TITLE NUMBER

L0875-221121

ADMINISTRATIVE AREA

THE GREAT EMPIRE

ISSUED 22 November 2021

SCALE **1/50000** 

OWNER ENTITLEMENT