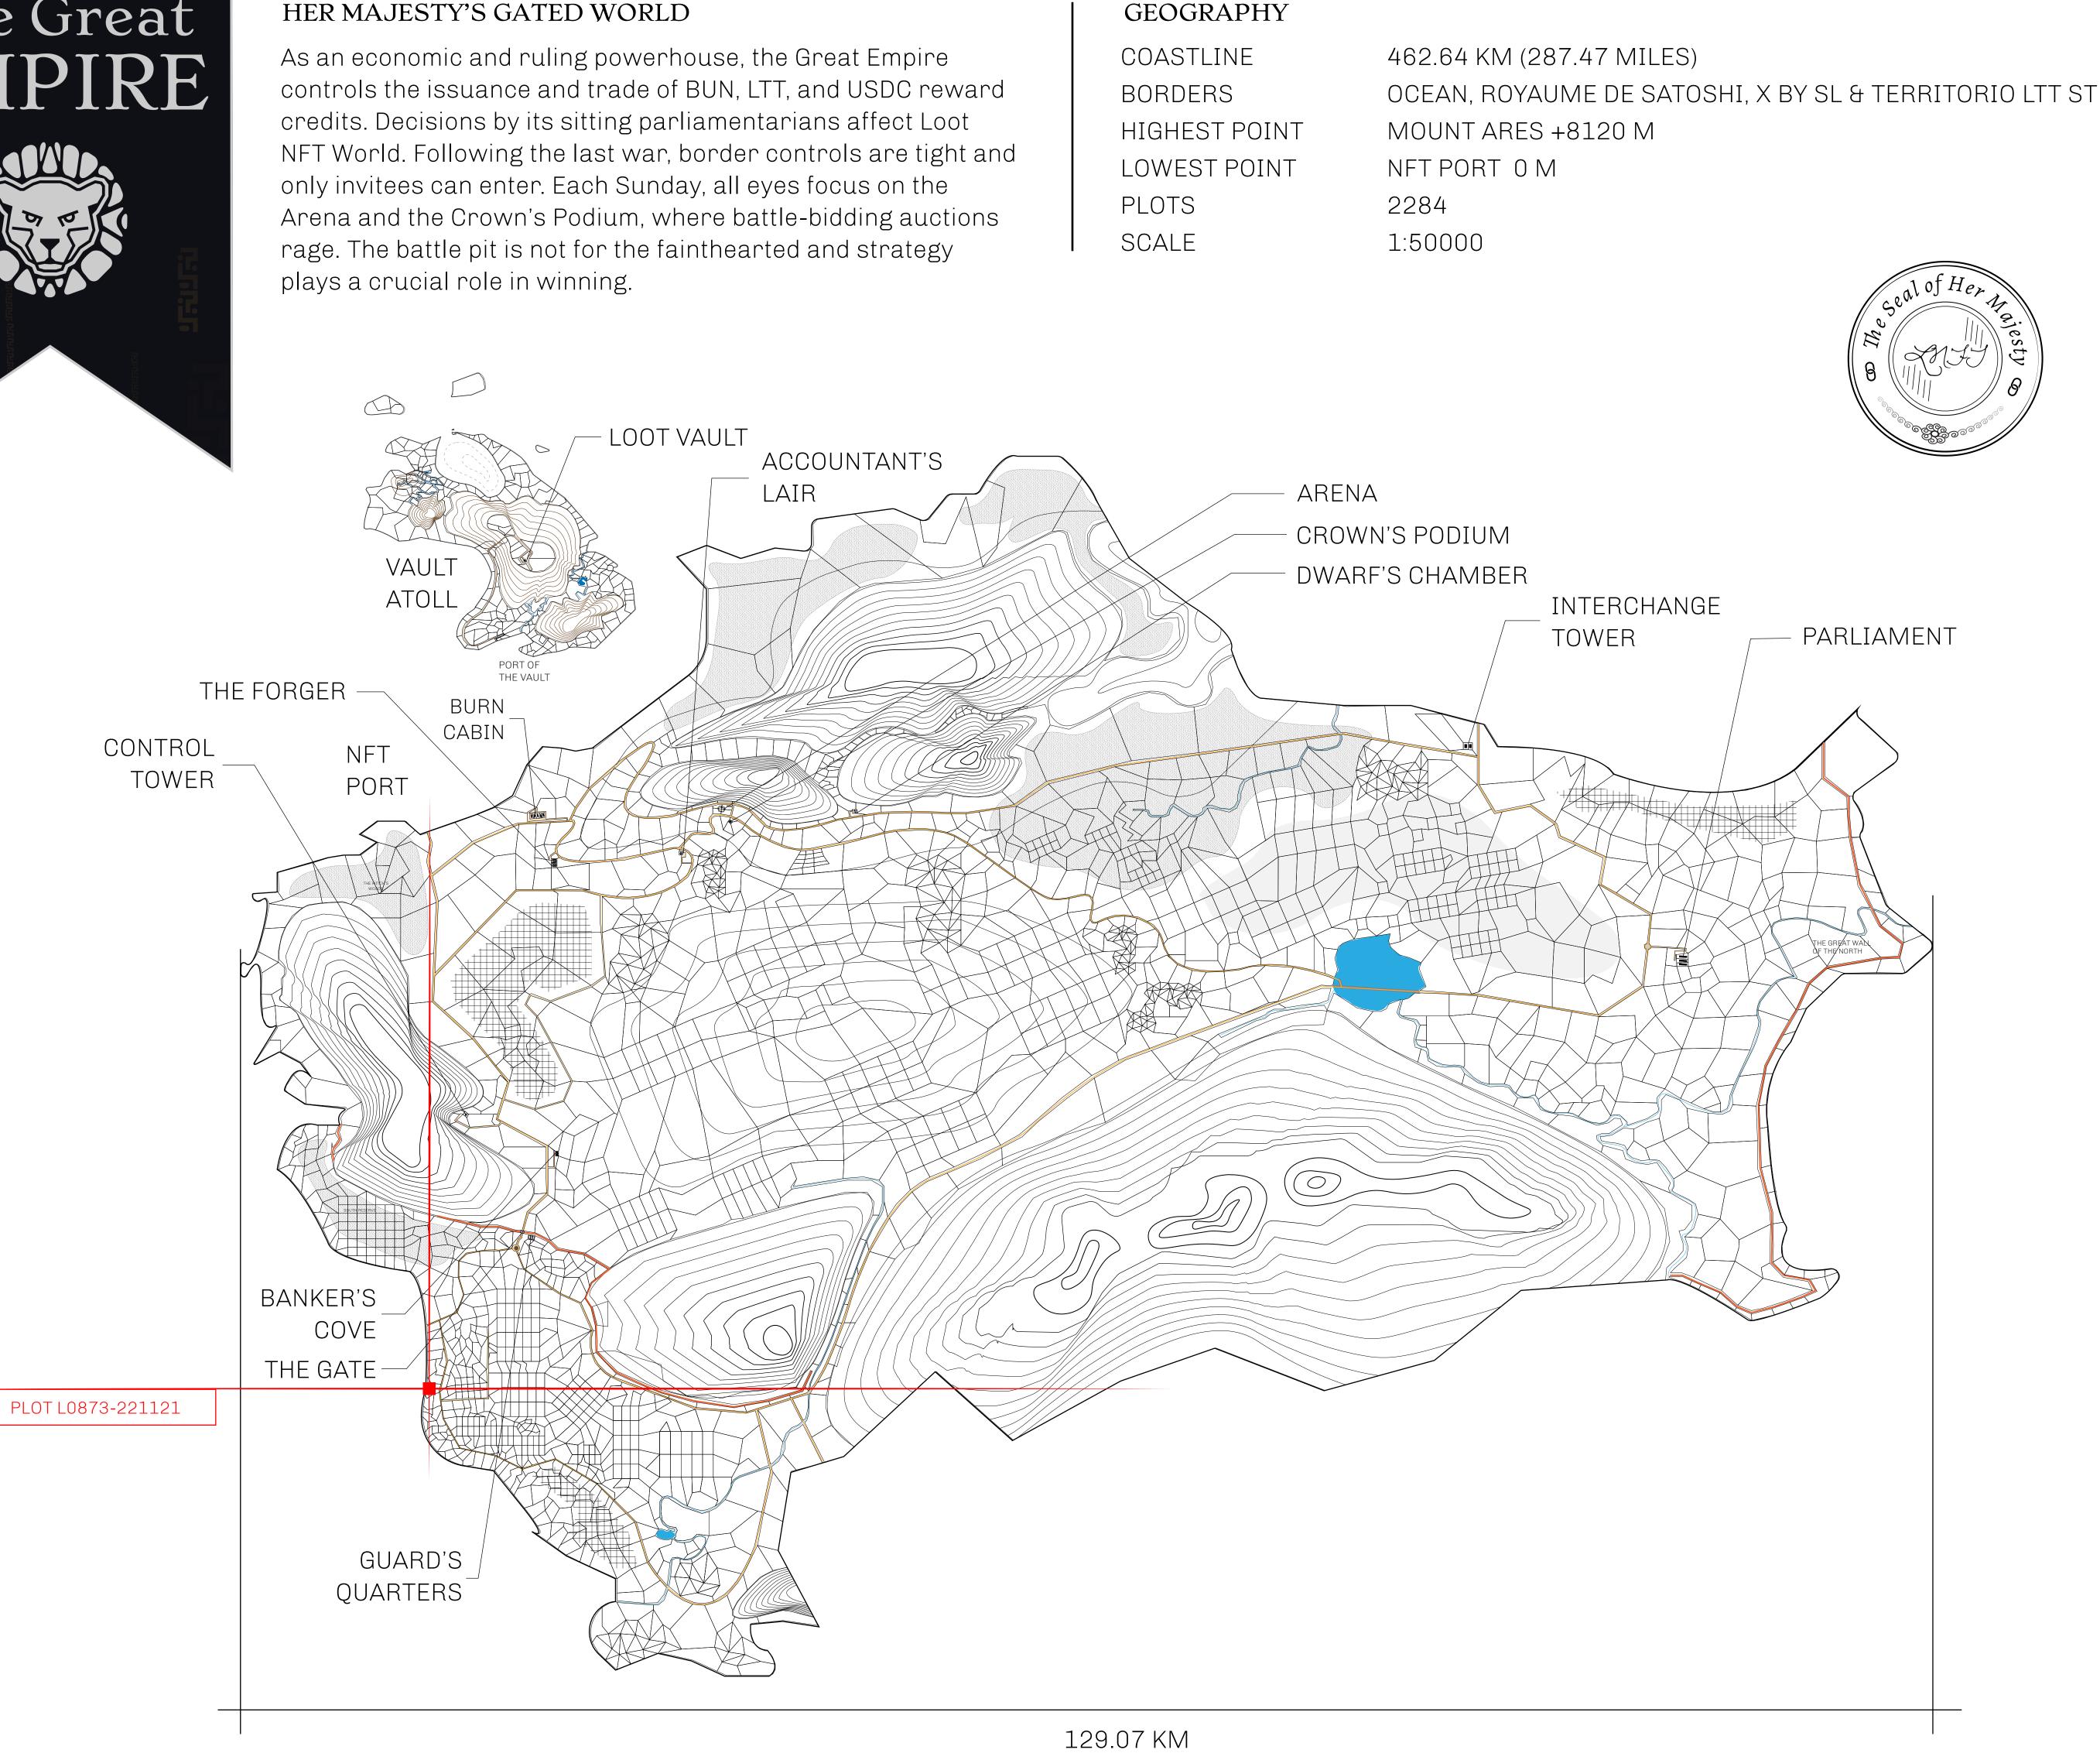

## HER MAJESTY'S GATED WORLD

## OCEAN

|                                | TITLE NUMBER<br>L0873-221121 |                              |              |                  |
|--------------------------------|------------------------------|------------------------------|--------------|------------------|
| y                              |                              |                              |              |                  |
| EMPIRE                         | ISSUED                       | 22 November 2021             | Jo.J.        | SCALE 1/50000    |
| Share of 0.3%<br>Credits); Min |                              | sales based on numbe<br>ries | er of NFT St | ories minted     |
|                                |                              |                              | P            | LOTL             |
|                                |                              |                              | PLC          | DT LO8           |
|                                |                              | DT LO873<br>DARY: 3.63 KM    |              |                  |
|                                |                              |                              |              | SOUTH CC<br>HIGH |