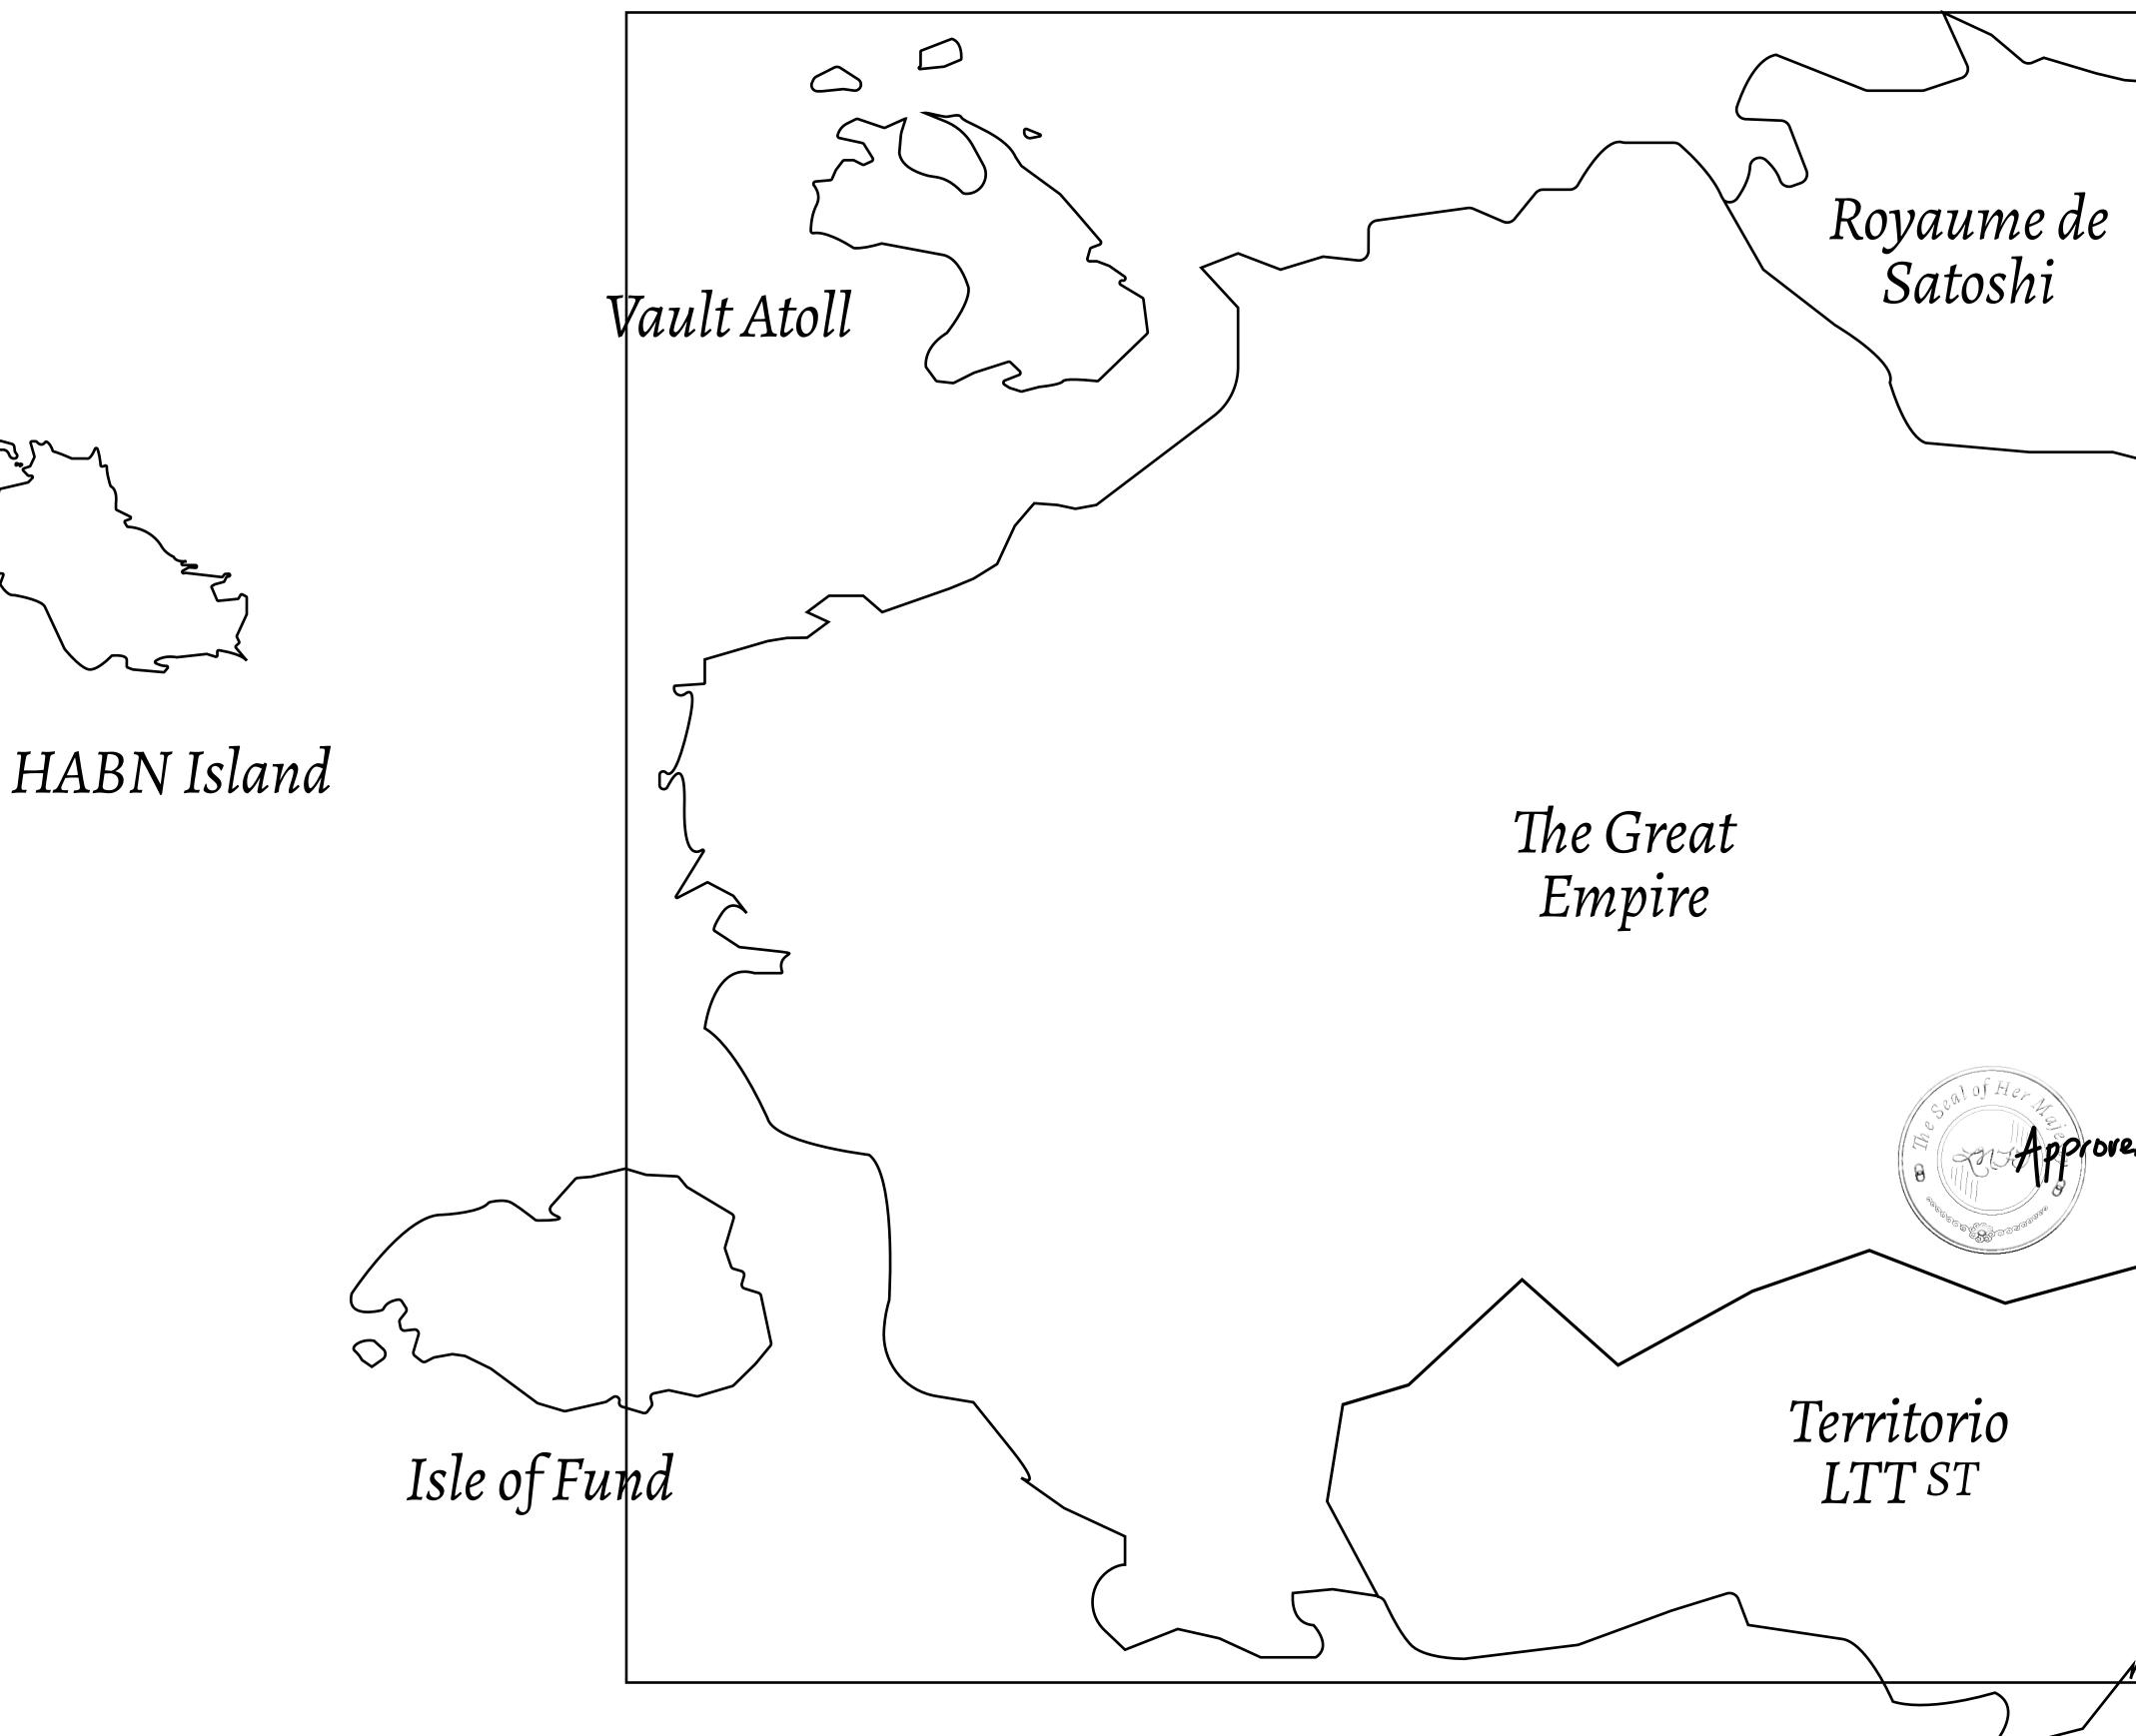

## OCEAN

|                                | TITLE NUMBER<br>L0873-221121 |                              |              |                  |
|--------------------------------|------------------------------|------------------------------|--------------|------------------|
| y                              |                              |                              |              |                  |
| EMPIRE                         | ISSUED                       | 22 November 2021             | Jo.J.        | SCALE 1/50000    |
| Share of 0.3%<br>Credits); Min |                              | sales based on numbe<br>ries | er of NFT St | ories minted     |
|                                |                              |                              | P            | LOTL             |
|                                |                              |                              | PLC          | DT LO8           |
|                                |                              | DT LO873<br>DARY: 3.63 KM    |              |                  |
|                                |                              |                              |              | SOUTH CC<br>HIGH |