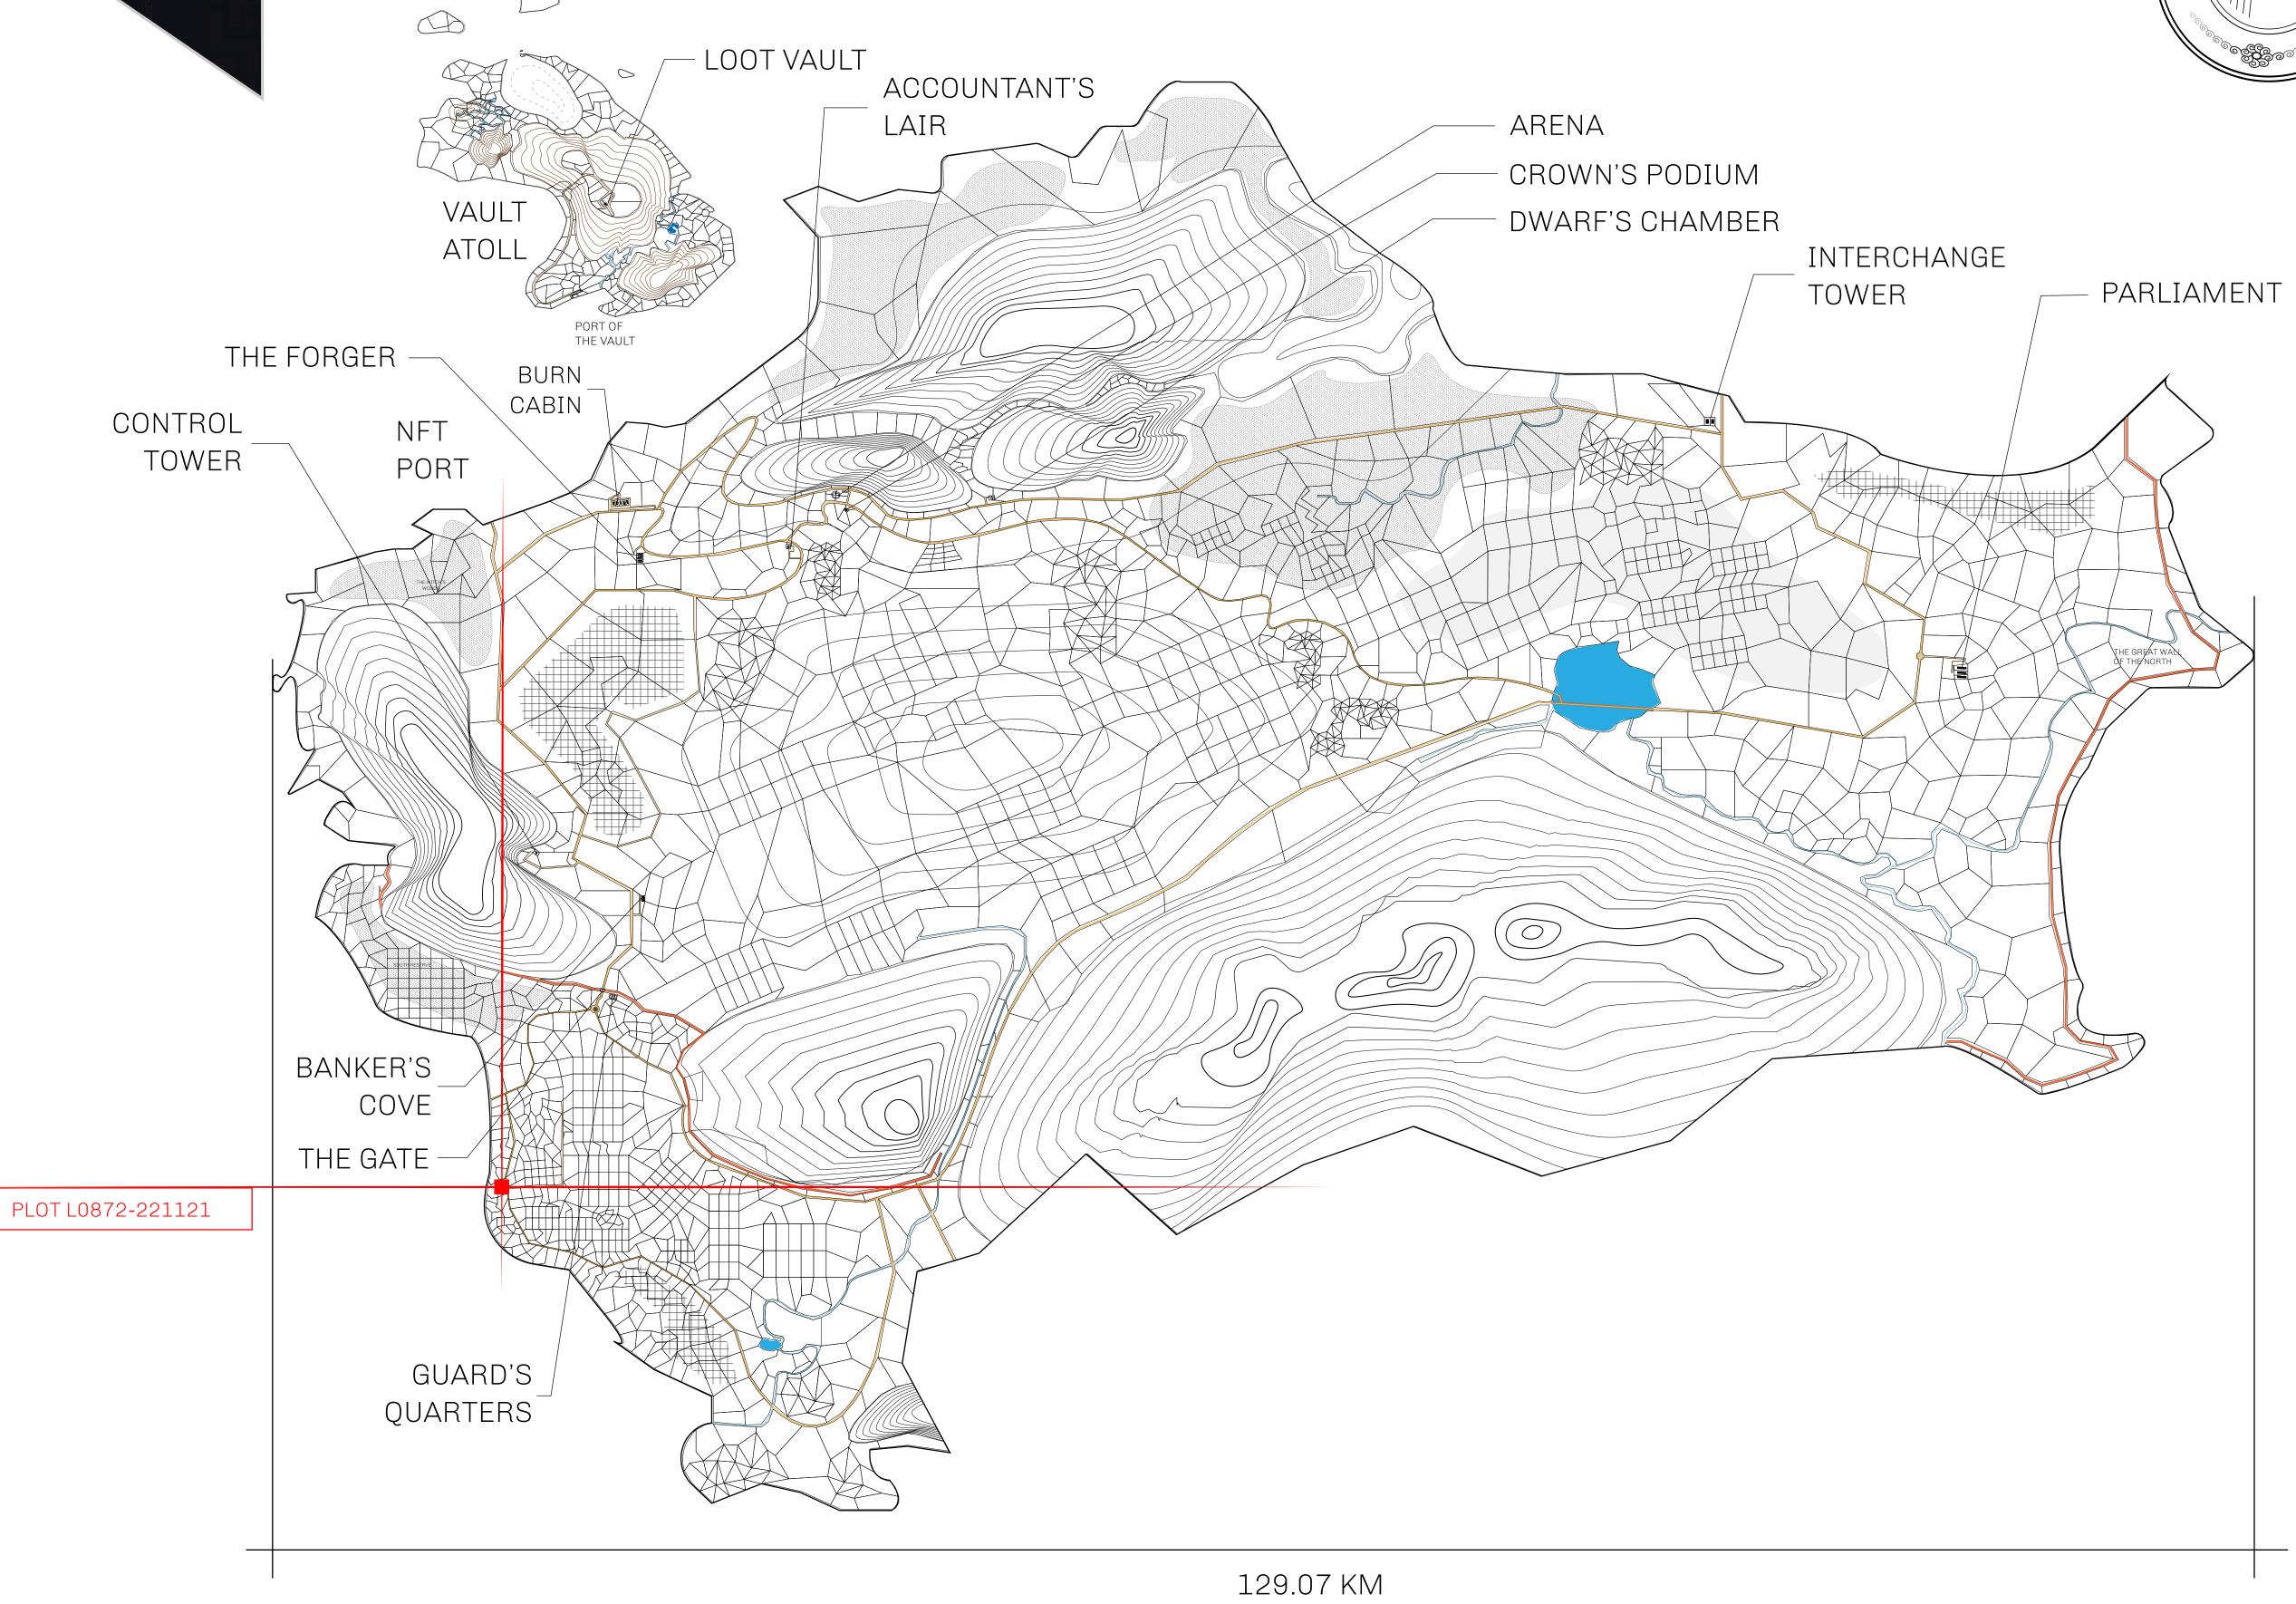

## **GEOGRAPHY**

COASTLINE 462.64 KM (287.47 MILES)

BORDERS OCEAN, ROYAUME DE SATOSHI, X BY SL & TERRITORIO LTT ST

HIGHEST POINT MOUNT ARES +8120 M

LOWEST POINT NFT PORT 0 M

PLOTS 2284 SCALE 1:50000

## H.M. LNFT Land Registry

L0872-221121

TITLE NUMBER

ADMINISTRATIVE AREA

THE GREAT EMPIRE

ISSUED 22 November 2021

SCALE **1/50000** 

OWNER ENTITLEMENT