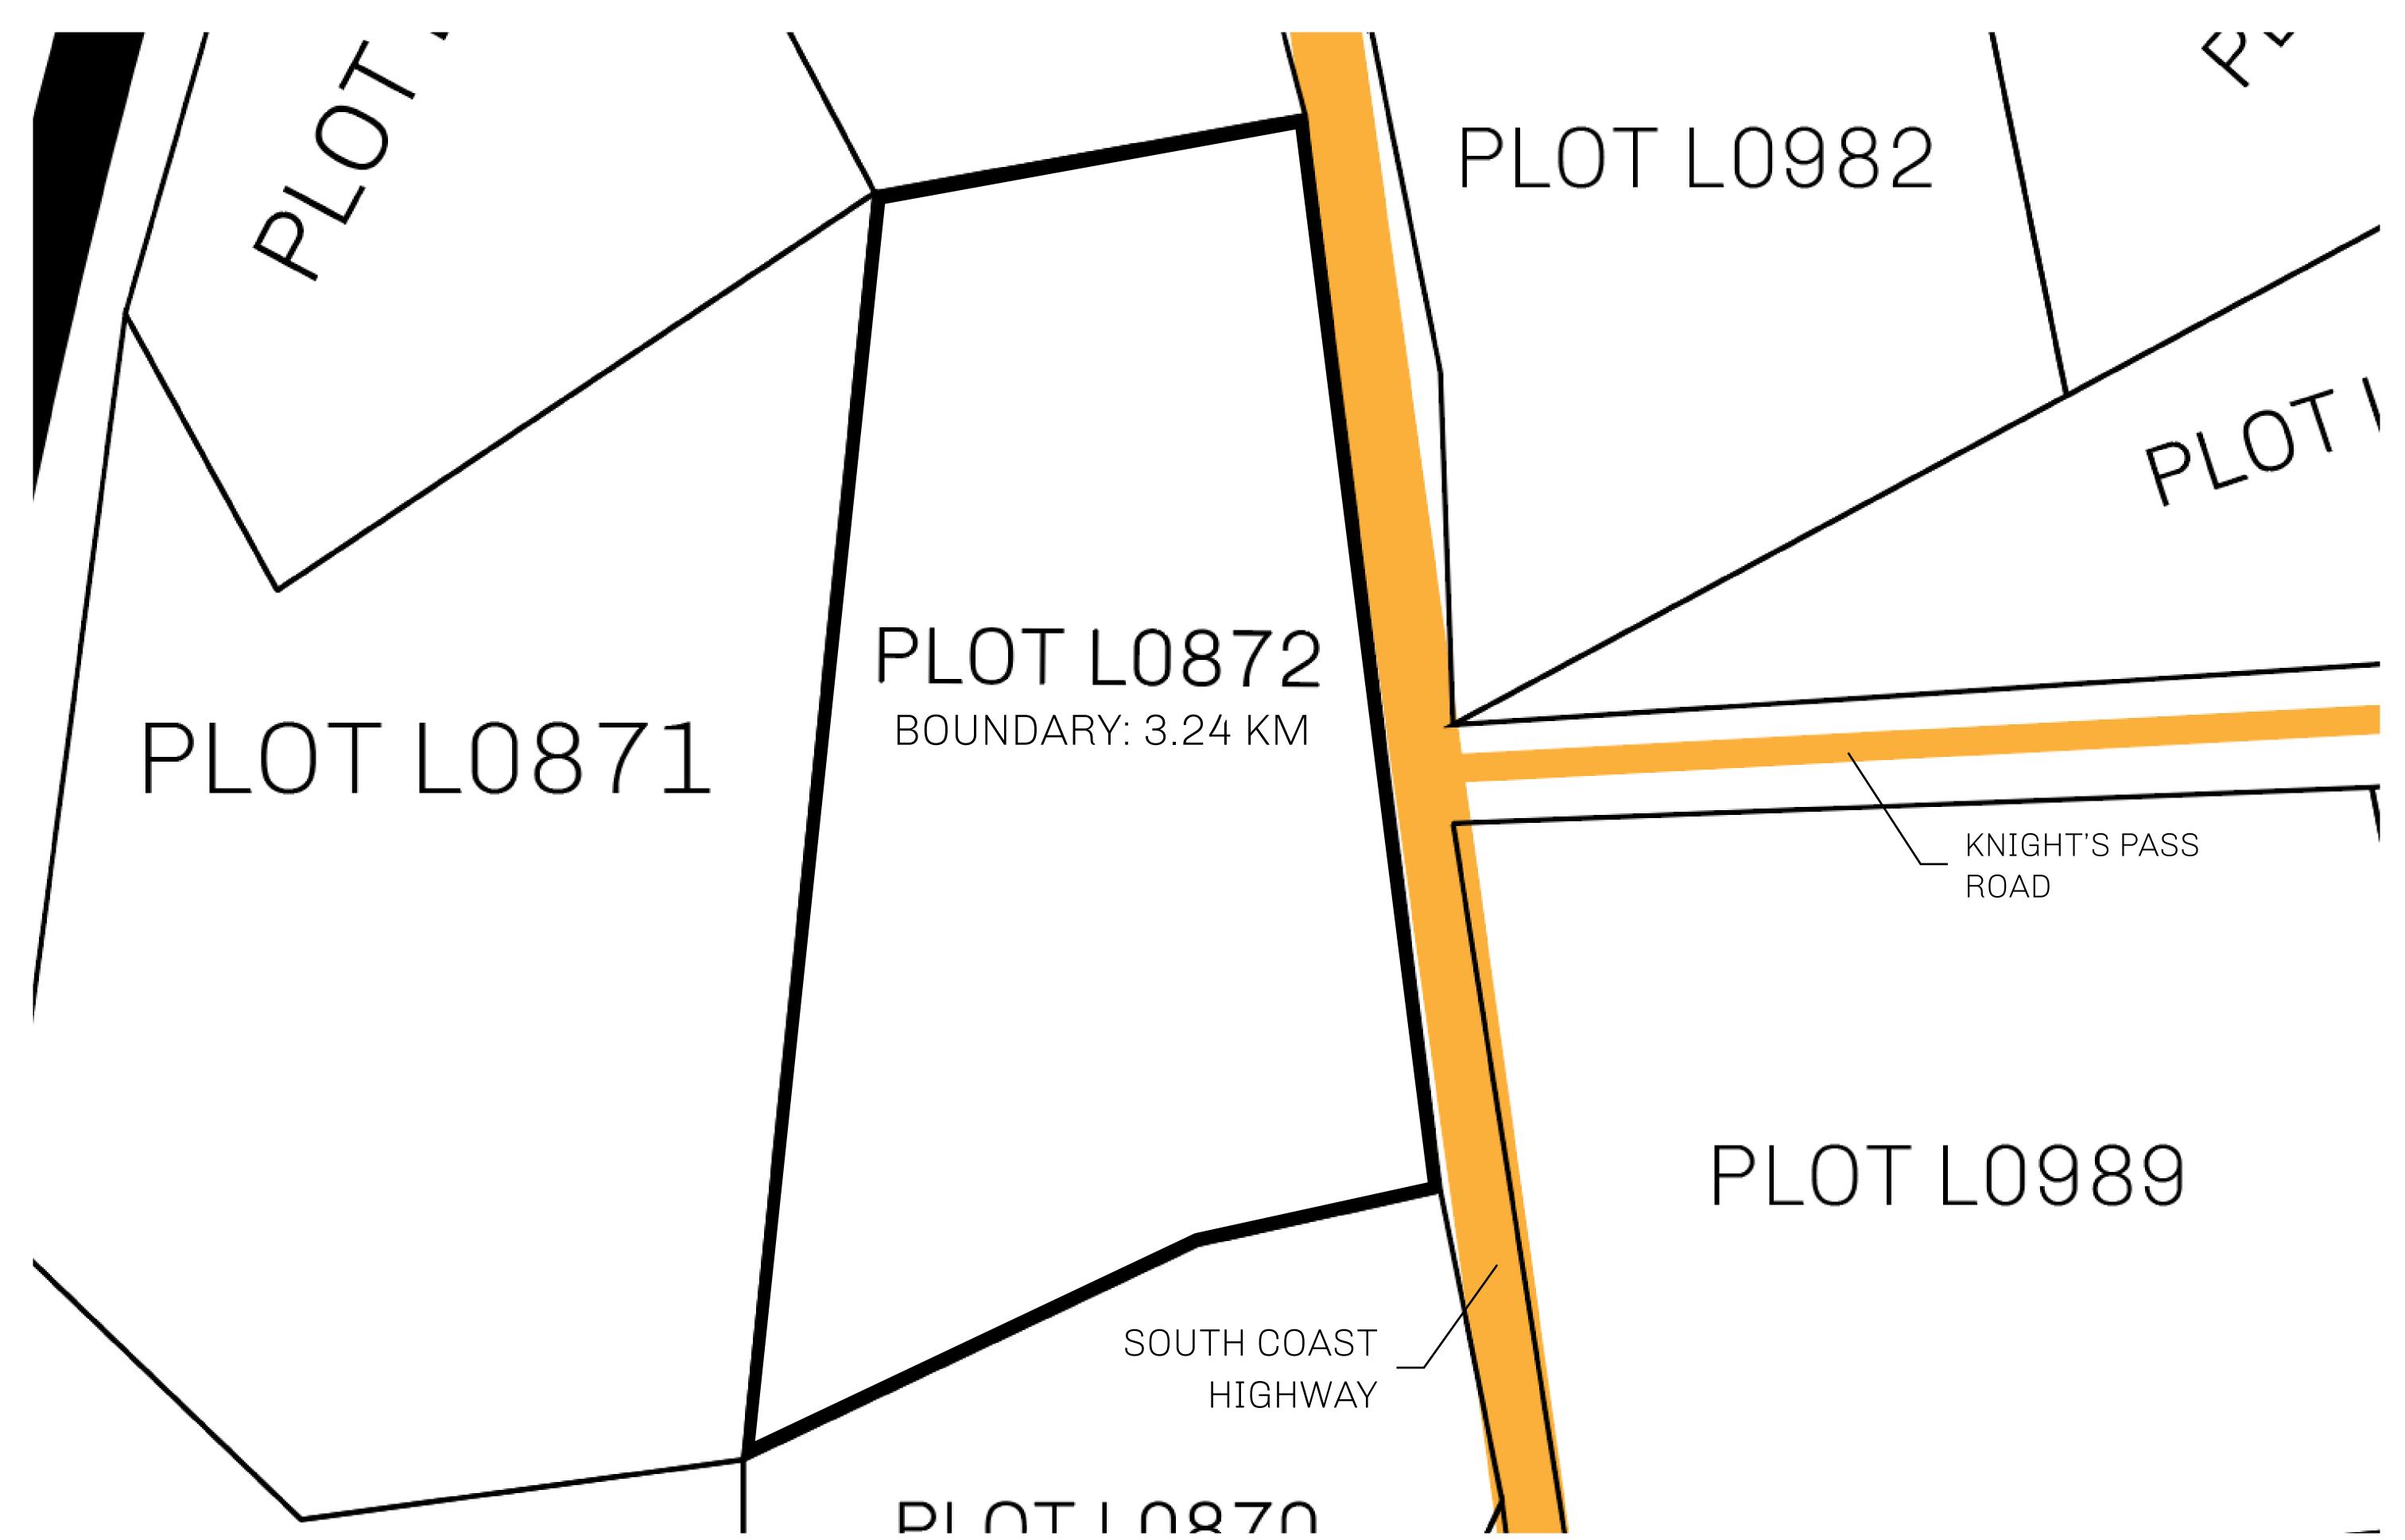

## H.M. LNFT Land Registry

L0872-221121

TITLE NUMBER

ADMINISTRATIVE AREA

THE GREAT EMPIRE

ISSUED 22 November 2021

SCALE **1/50000** 

OWNER ENTITLEMENT

Type W-GE: Share of 0.3% of all BUN sales based on number of NFT Stories minted

(rewarded in Credits); Mint 4 NFT Stories