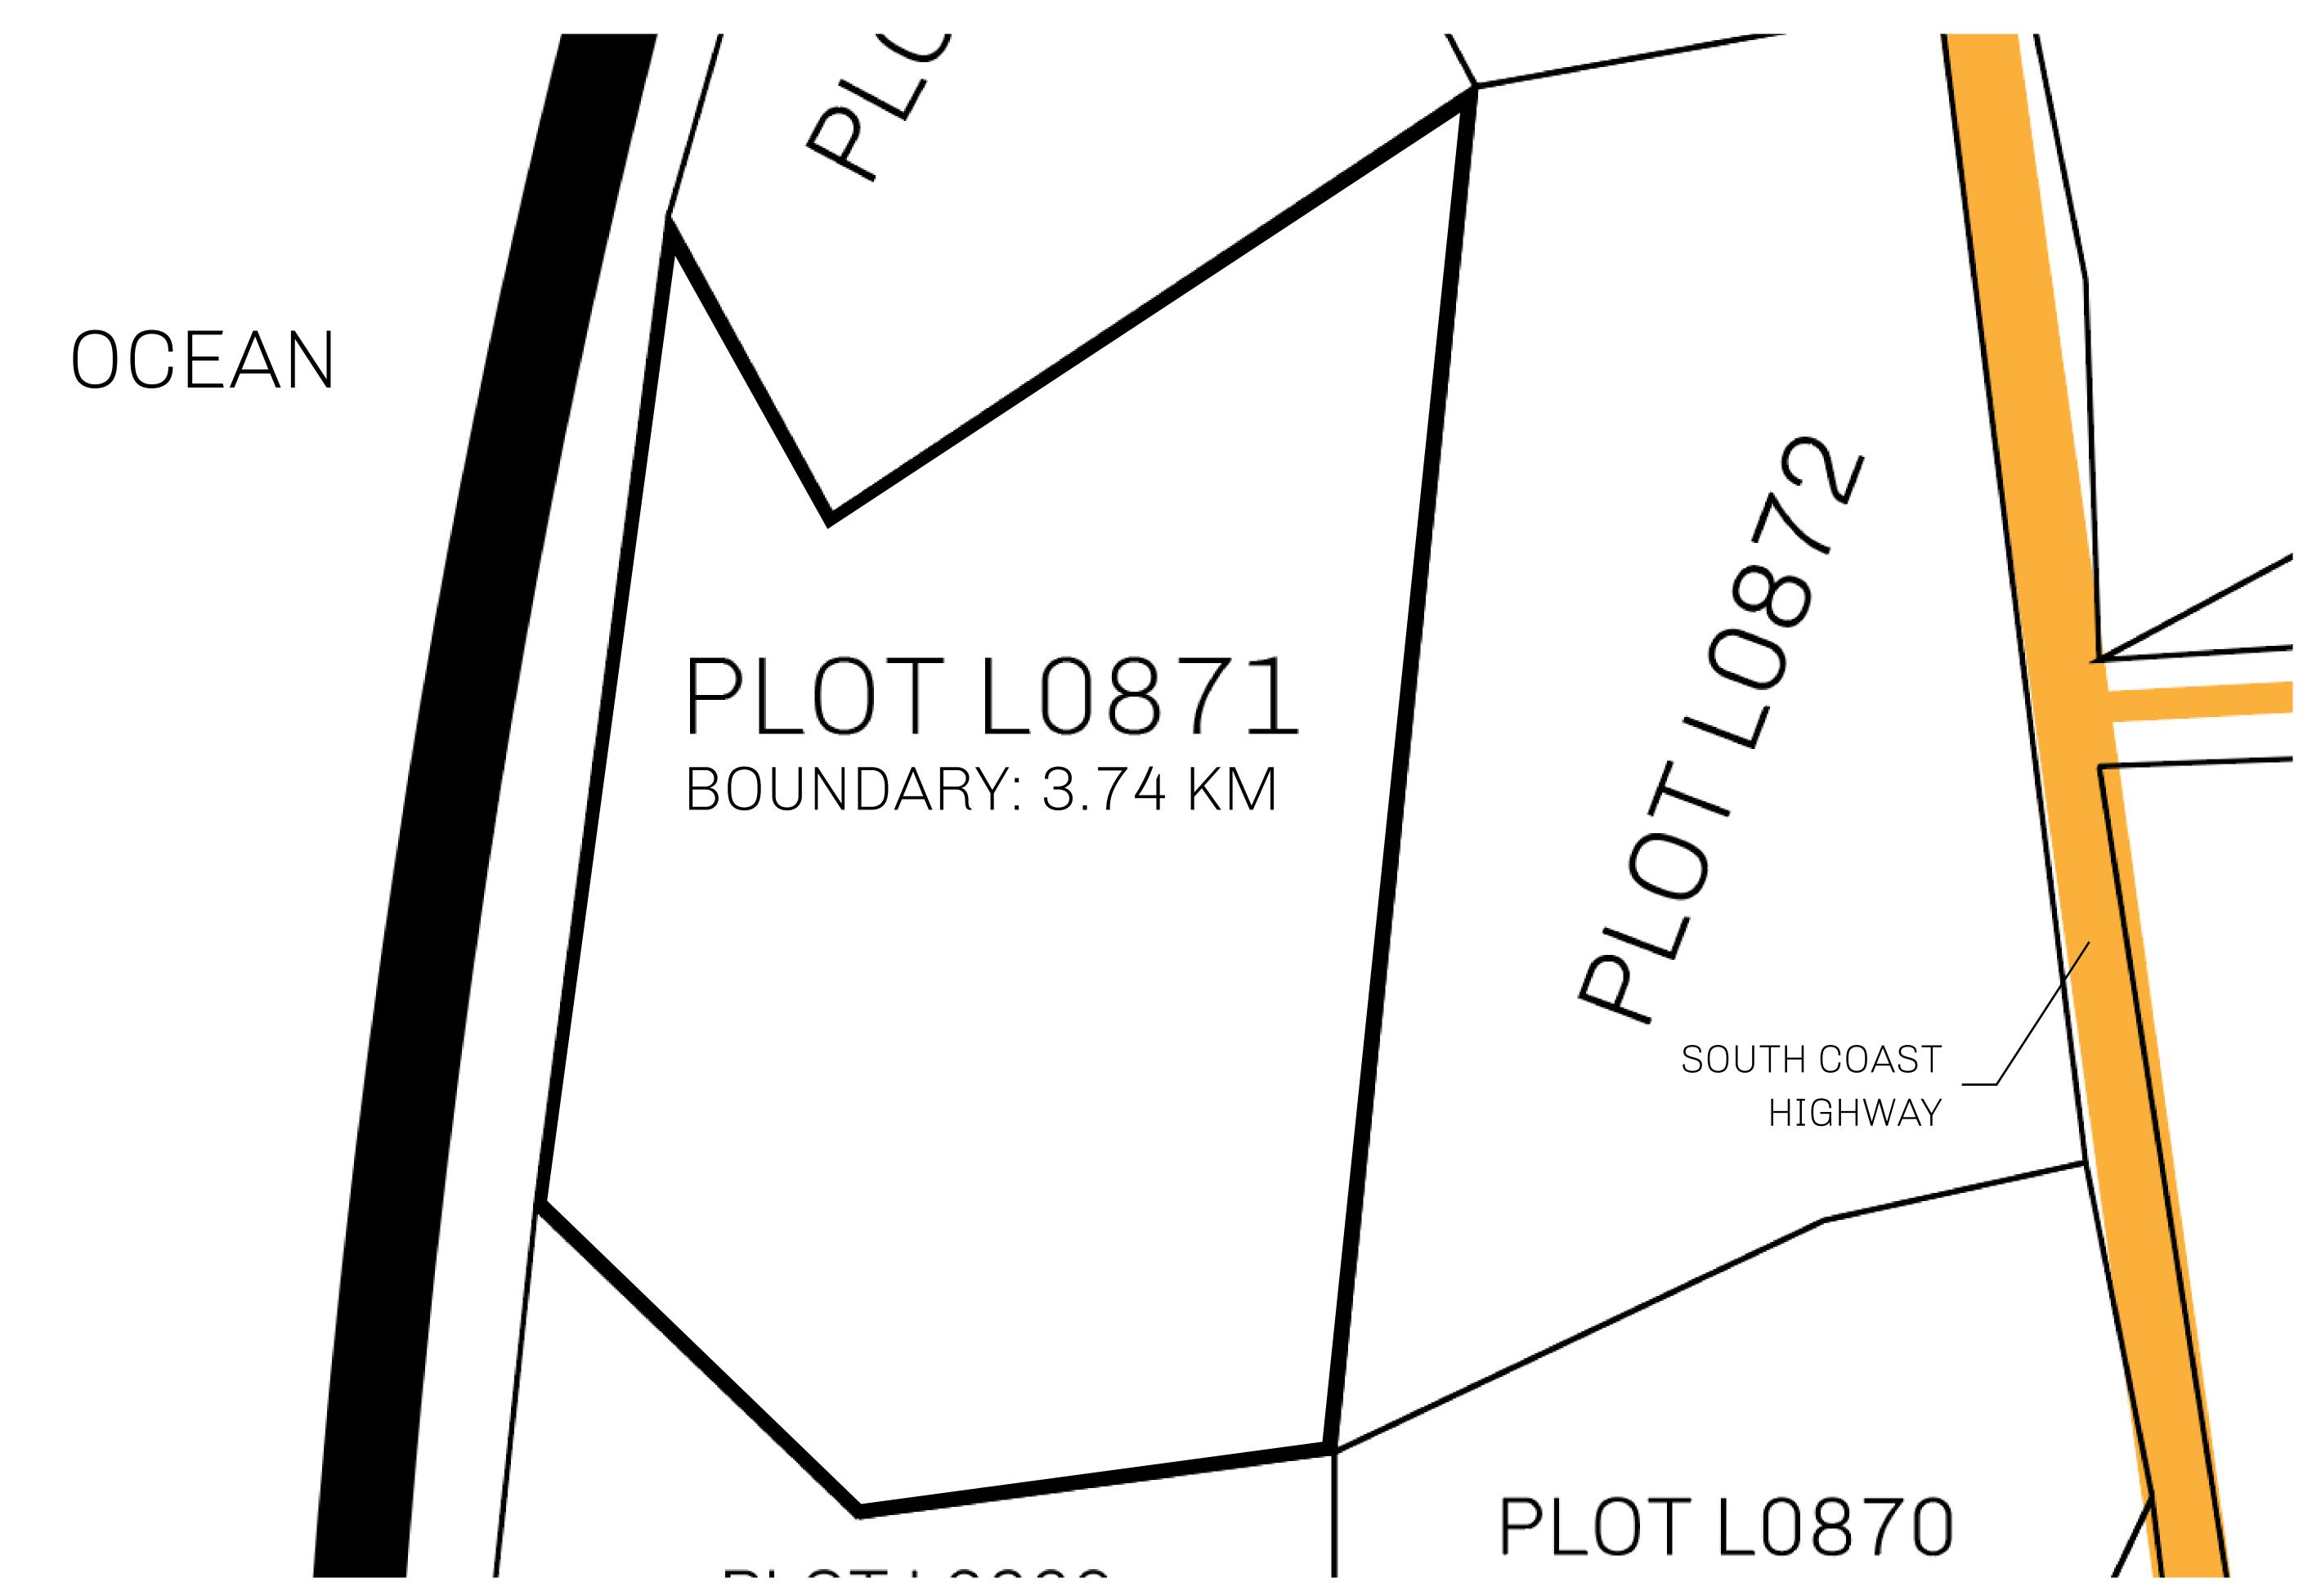

## H.M. LNFT Land Registry

L0871-221121

TITLE NUMBER

ADMINISTRATIVE AREA

THE GREAT EMPIRE

ISSUED 22 November 2021

SCALE 1/50000

OWNER ENTITLEMENT

Type W-GE: Share of 0.3% of all BUN sales based on number of NFT Stories minted

(rewarded in Credits); Mint 4 NFT Stories