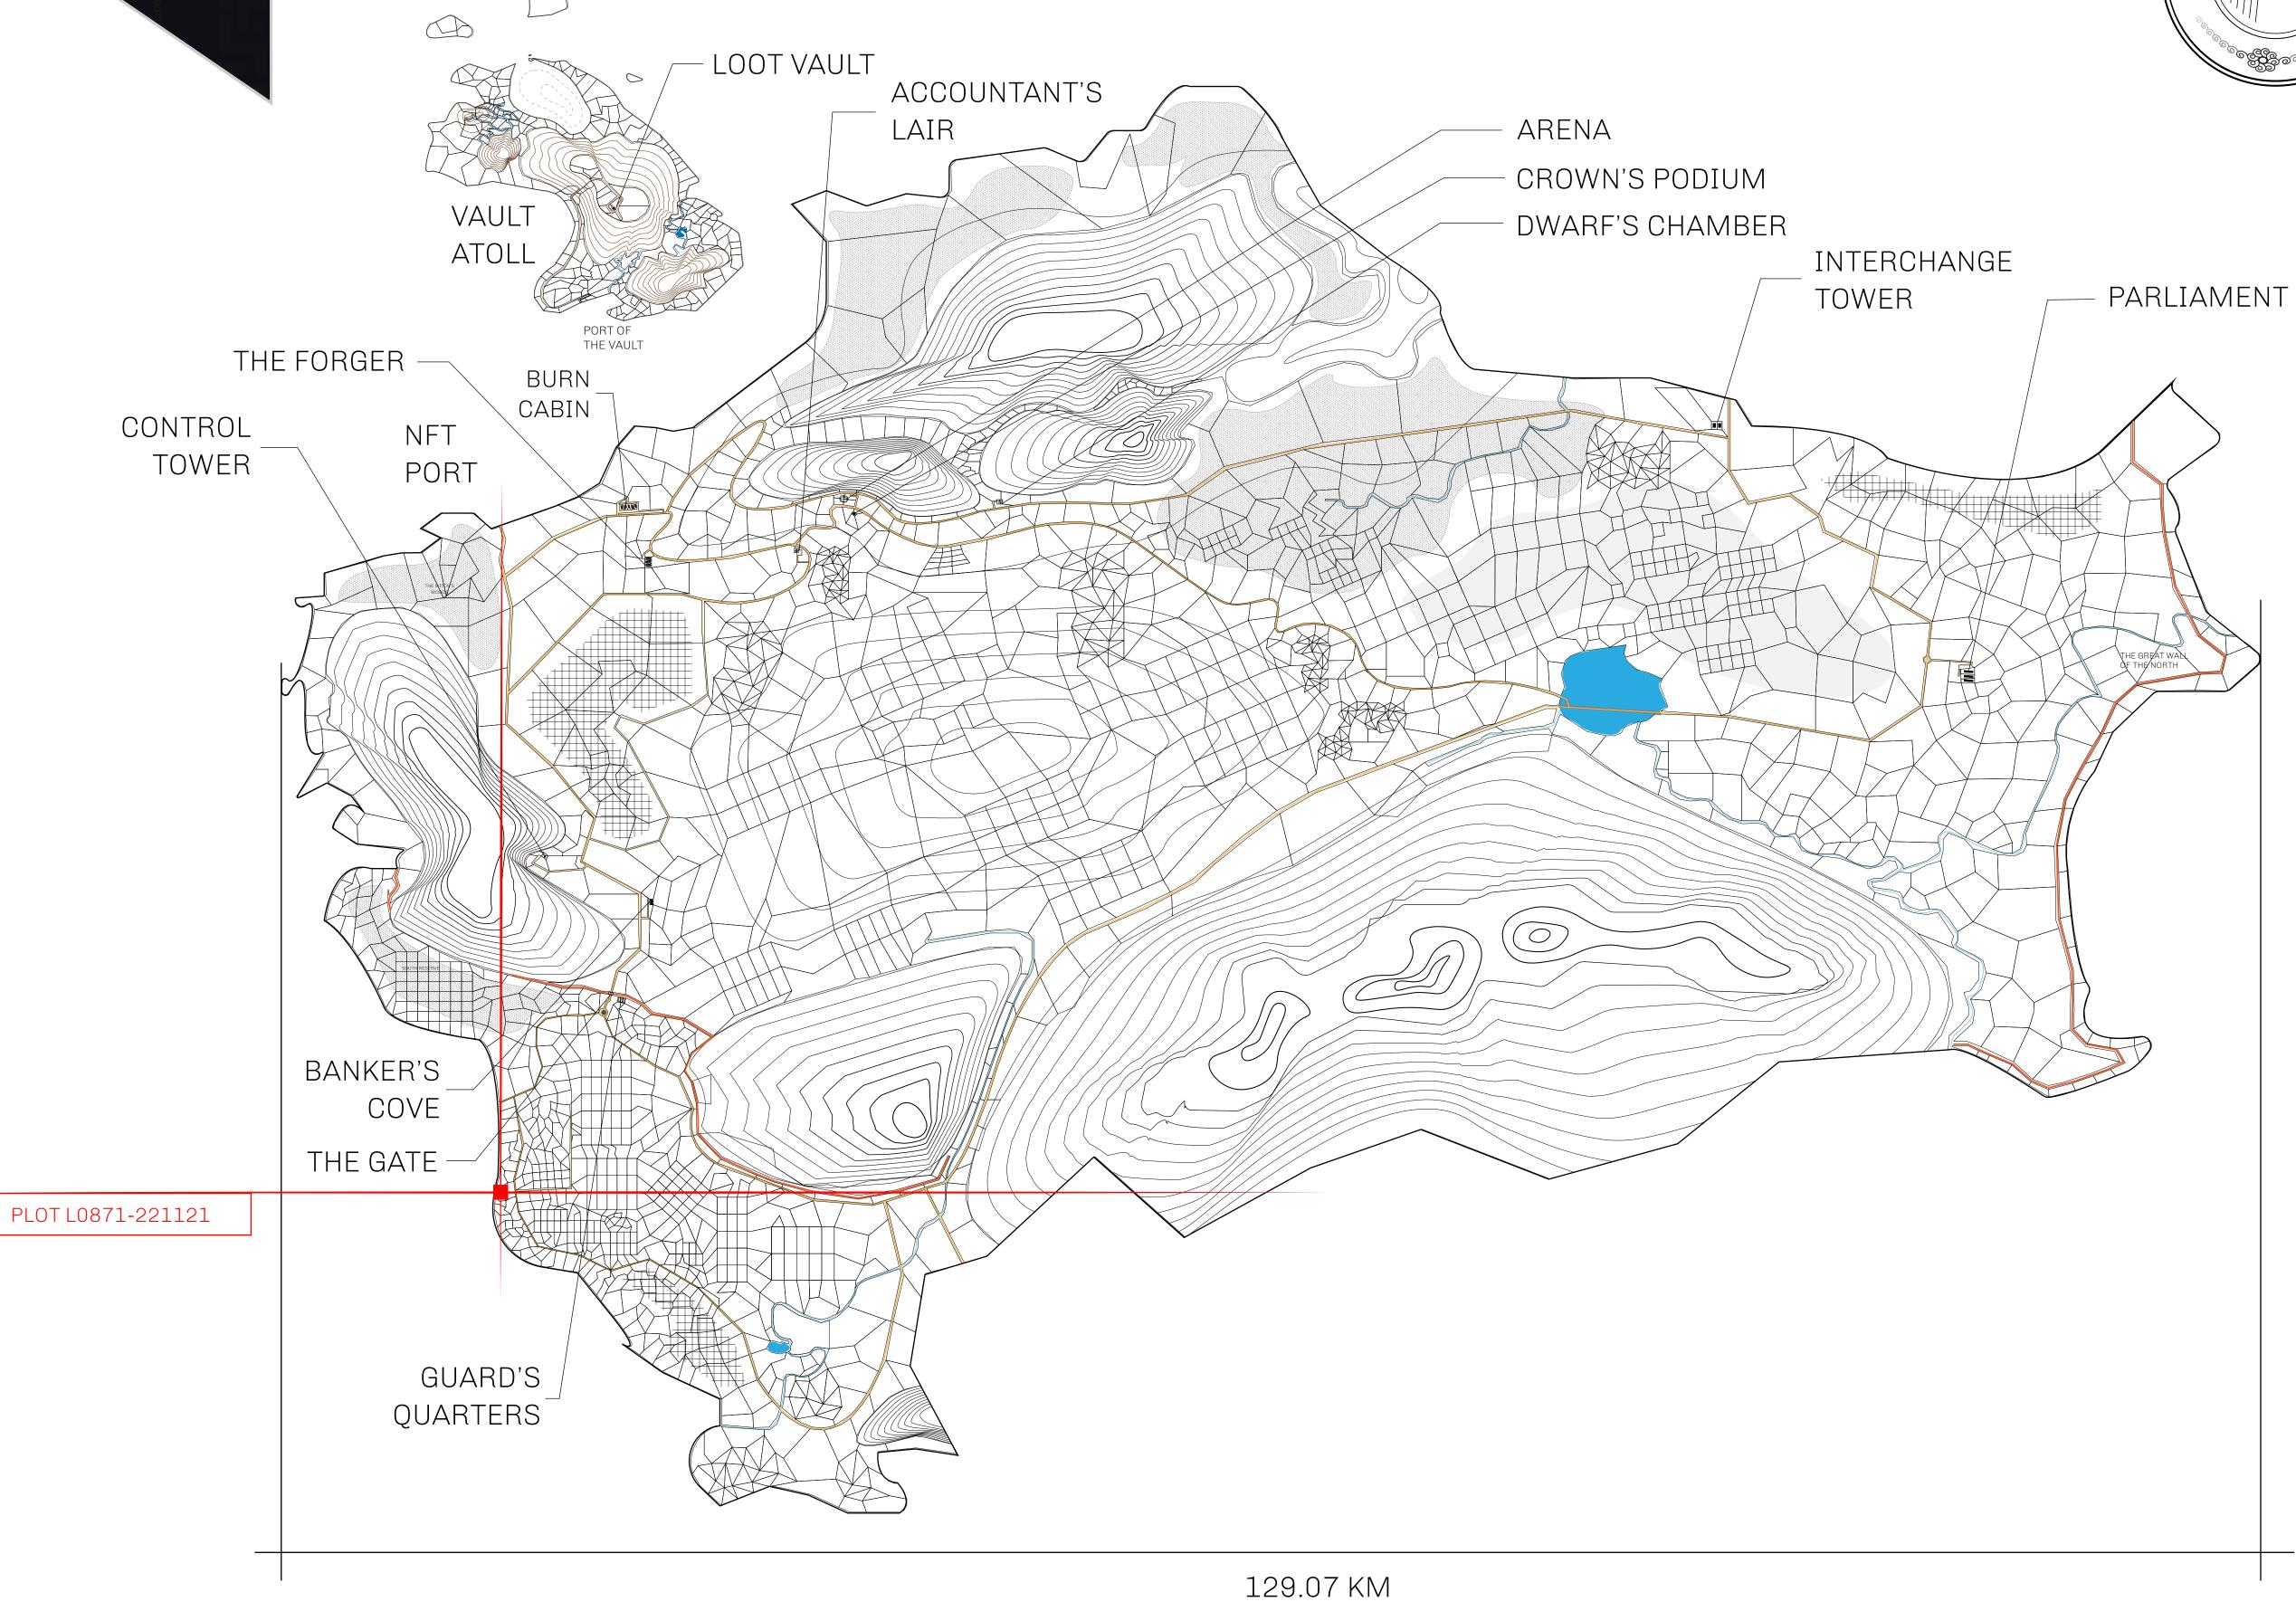

## **GEOGRAPHY**

COASTLINE 462.64 KM (287.47 MILES)

BORDERS OCEAN, ROYAUME DE SATOSHI, X BY SL & TERRITORIO LTT ST

HIGHEST POINT MOUNT ARES +8120 M

LOWEST POINT NFT PORT 0 M

PLOTS 2284 SCALE 1:50000

## H.M. LNFT Land Registry

L0871-221121

TITLE NUMBER

ADMINISTRATIVE AREA

THE GREAT EMPIRE

ISSUED 22 November 2021

SCALE 1/50000

OWNER ENTITLEMENT