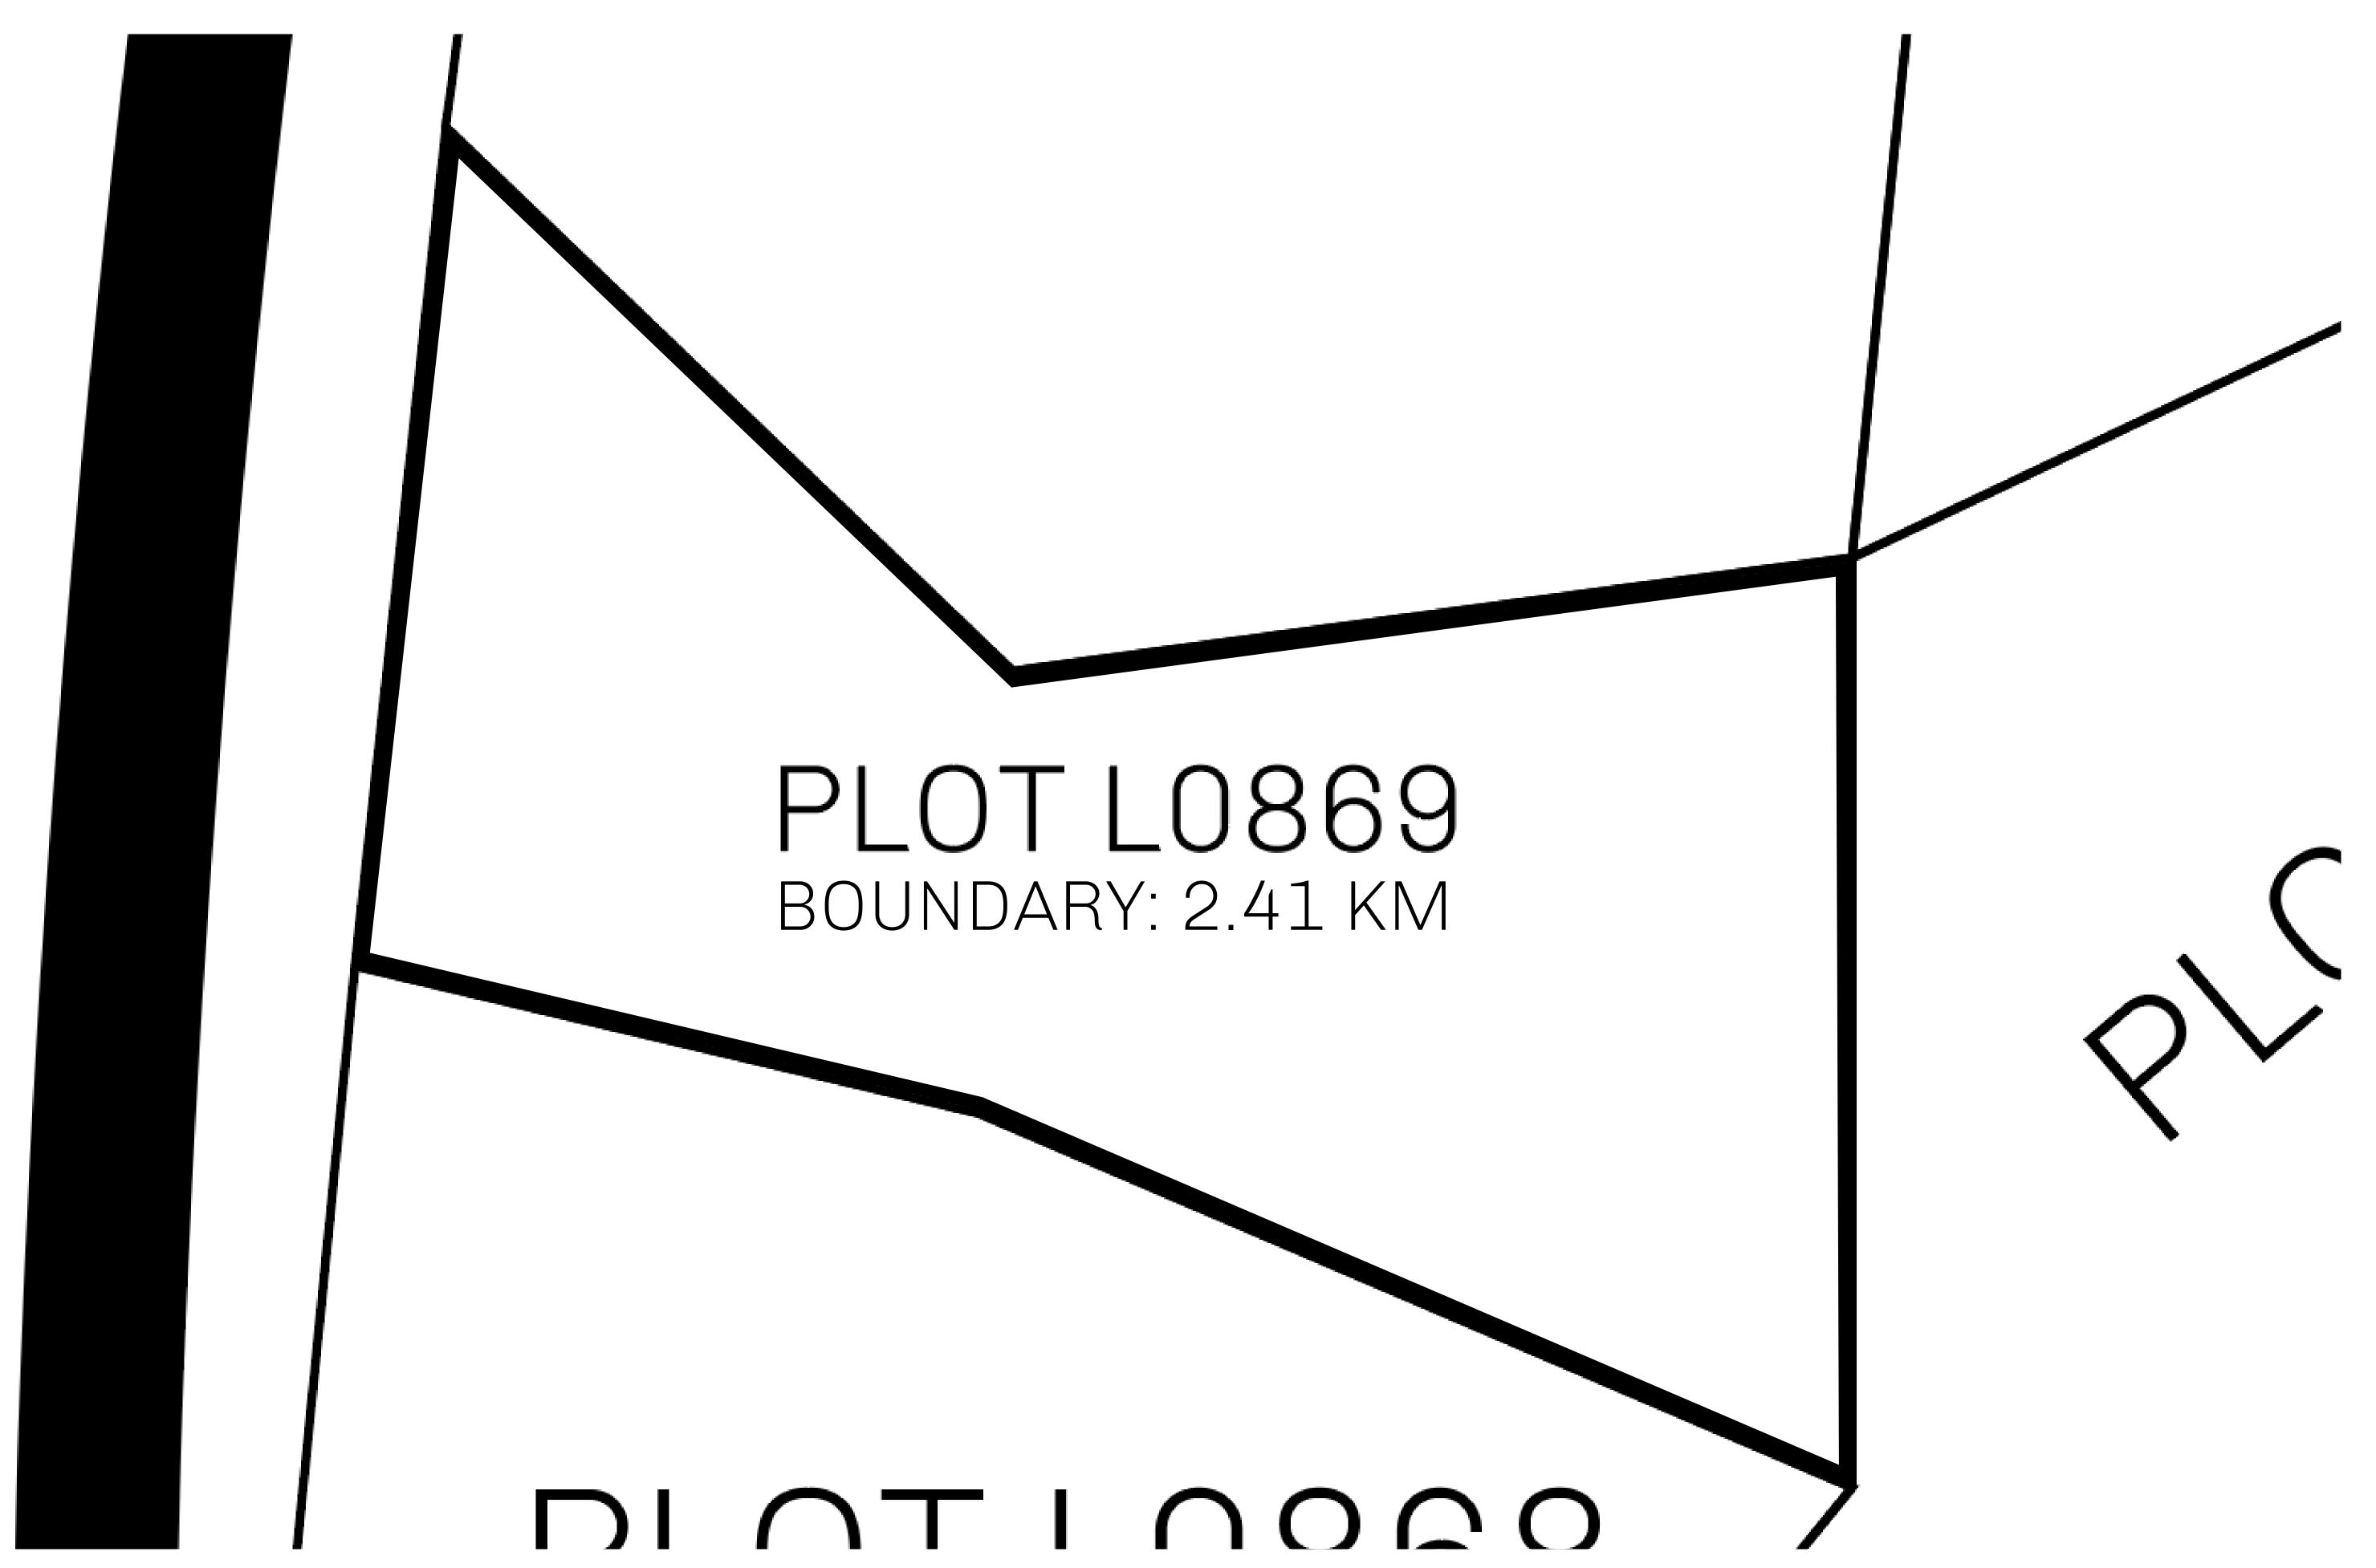

## H.M. LNFT Land Registry

TITLE NUMBER

L0869-221121

ADMINISTRATIVE AREA

THE GREAT EMPIRE

ISSUED 22 November 2021

SCALE 1/50000

OWNER ENTITLEMENT

Type W-GE: Share of 0.3% of all BUN sales based on number of NFT Stories minted

(rewarded in Credits); Mint 4 NFT Stories