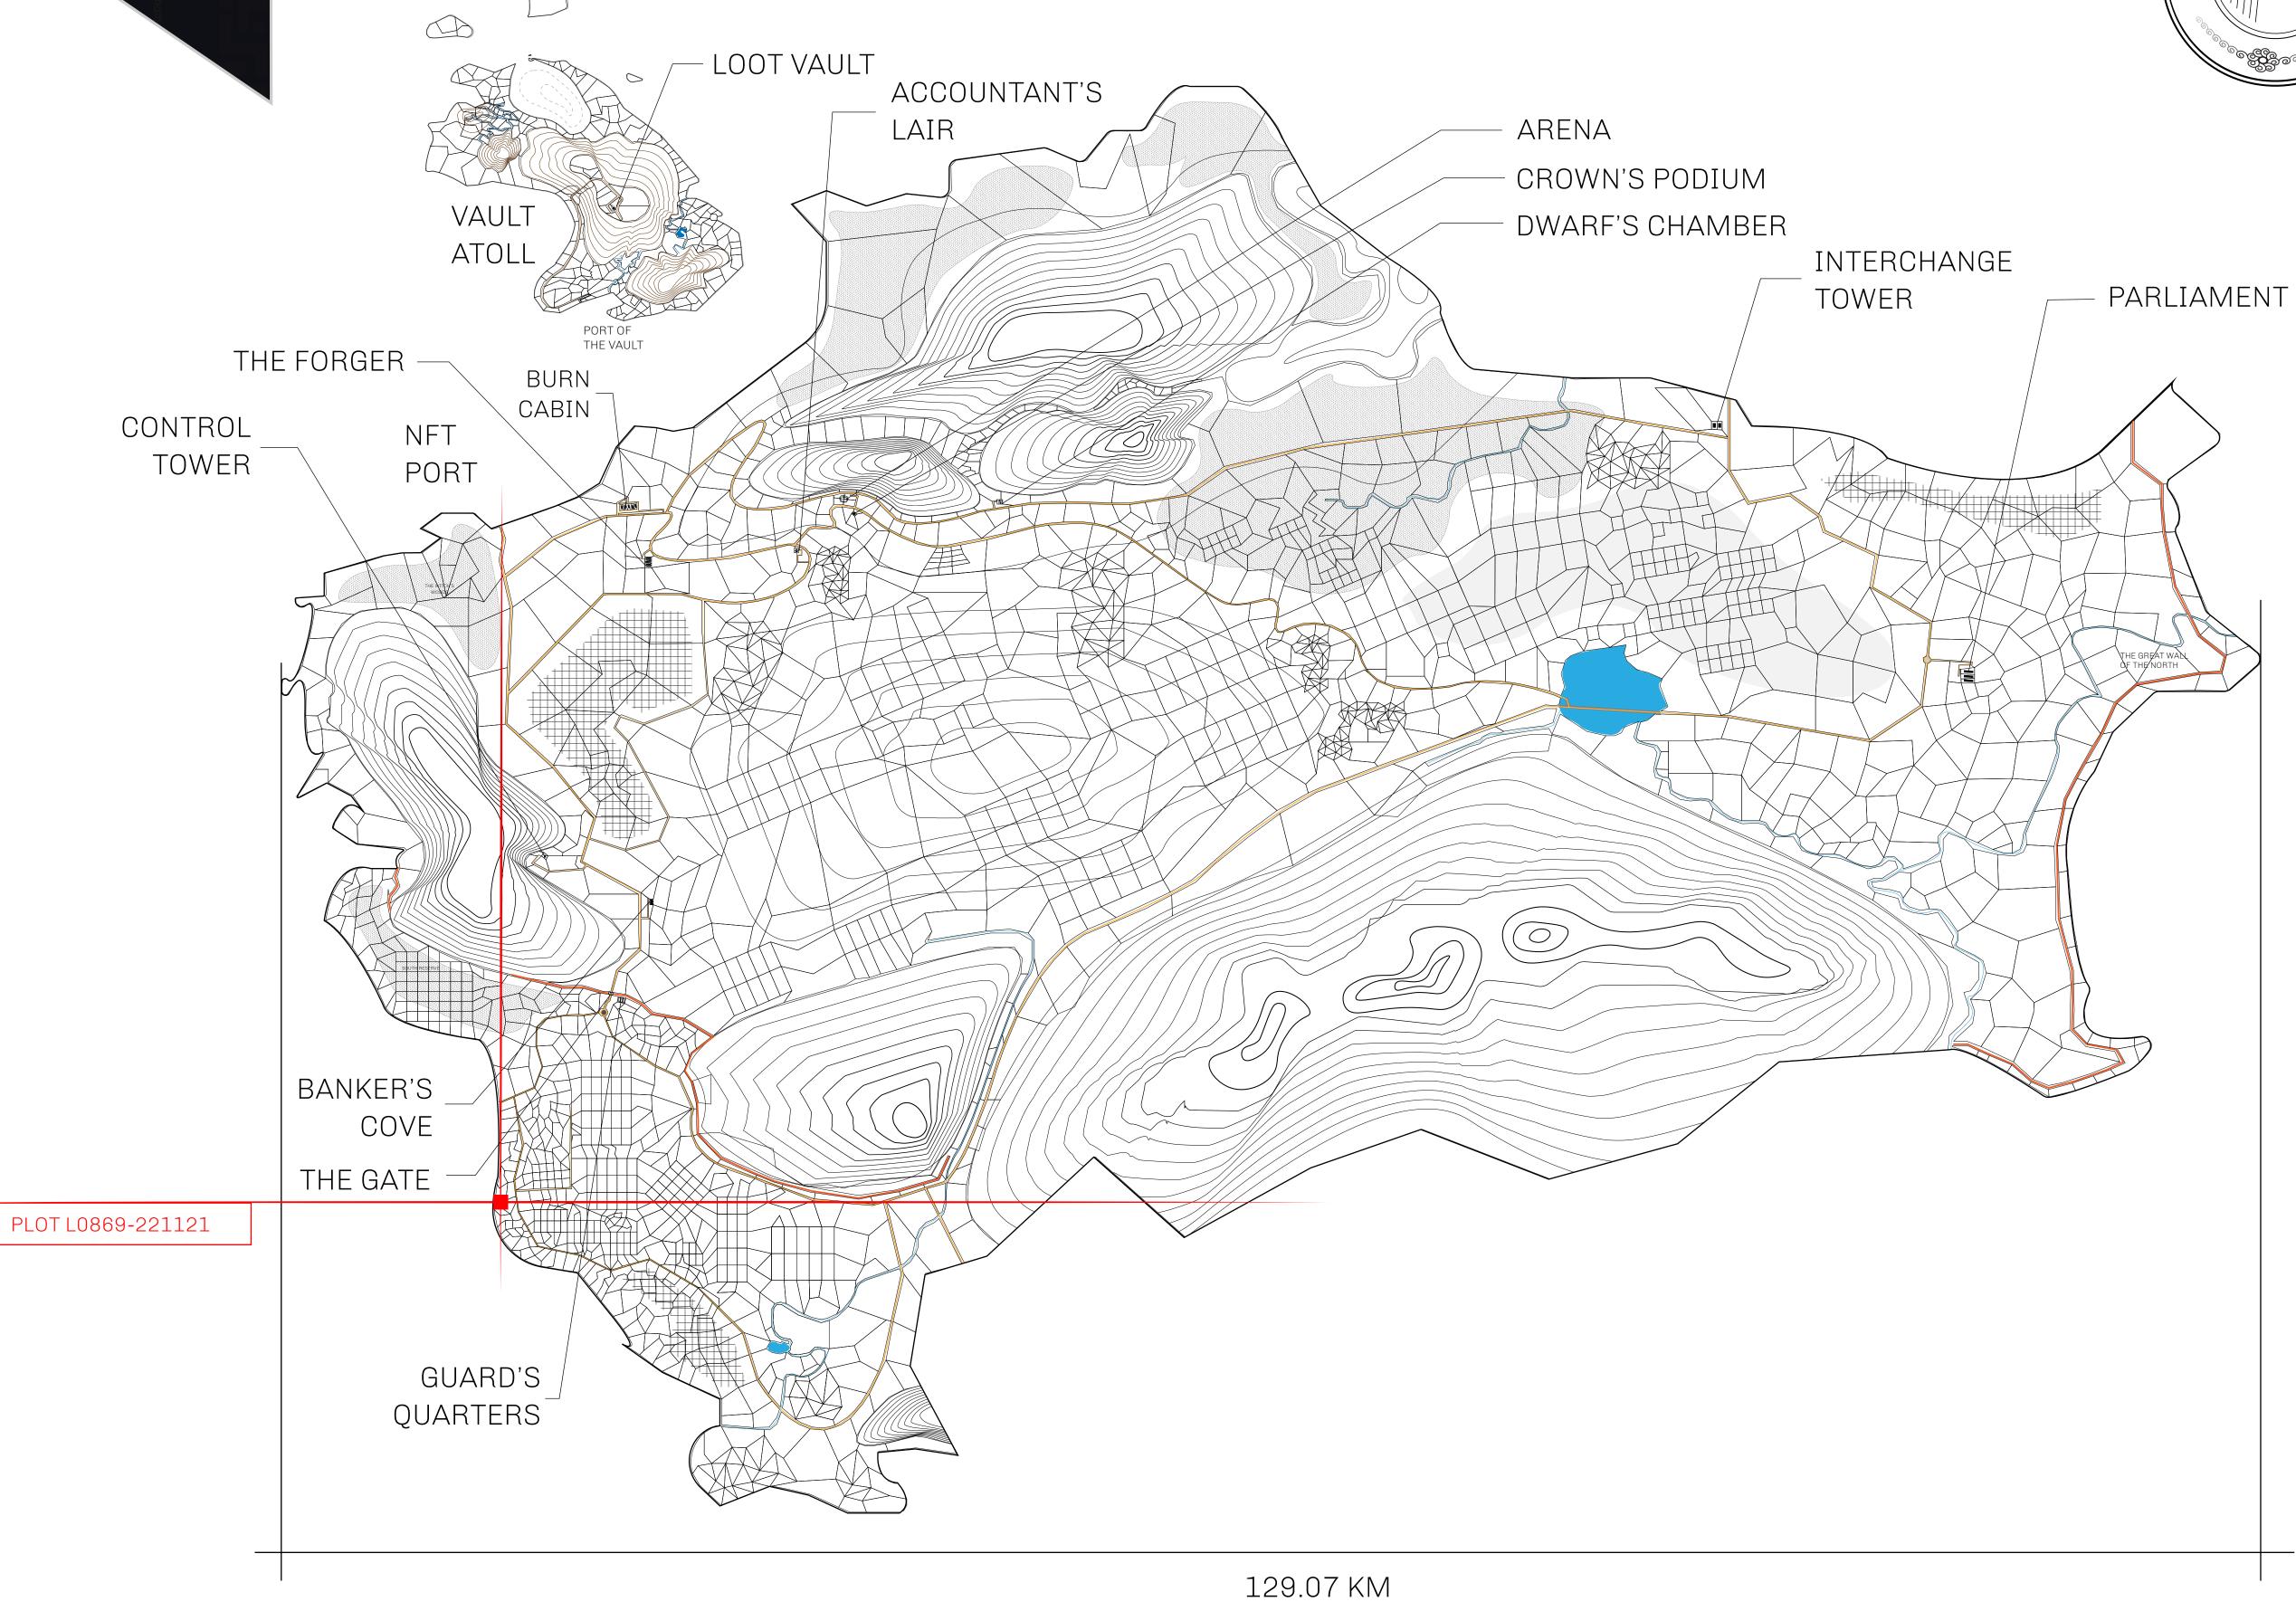

## **GEOGRAPHY**

COASTLINE 462.64 KM (287.47 MILES)

BORDERS OCEAN, ROYAUME DE SATOSHI, X BY SL & TERRITORIO LTT ST

HIGHEST POINT MOUNT ARES +8120 M

LOWEST POINT NFT PORT 0 M

PLOTS 2284 SCALE 1:50000

## H.M. LNFT Land Registry

TITLE NUMBER

L0869-221121

ADMINISTRATIVE AREA

THE GREAT EMPIRE

ISSUED 22 November 2021

SCALE 1/50000

OWNER ENTITLEMENT