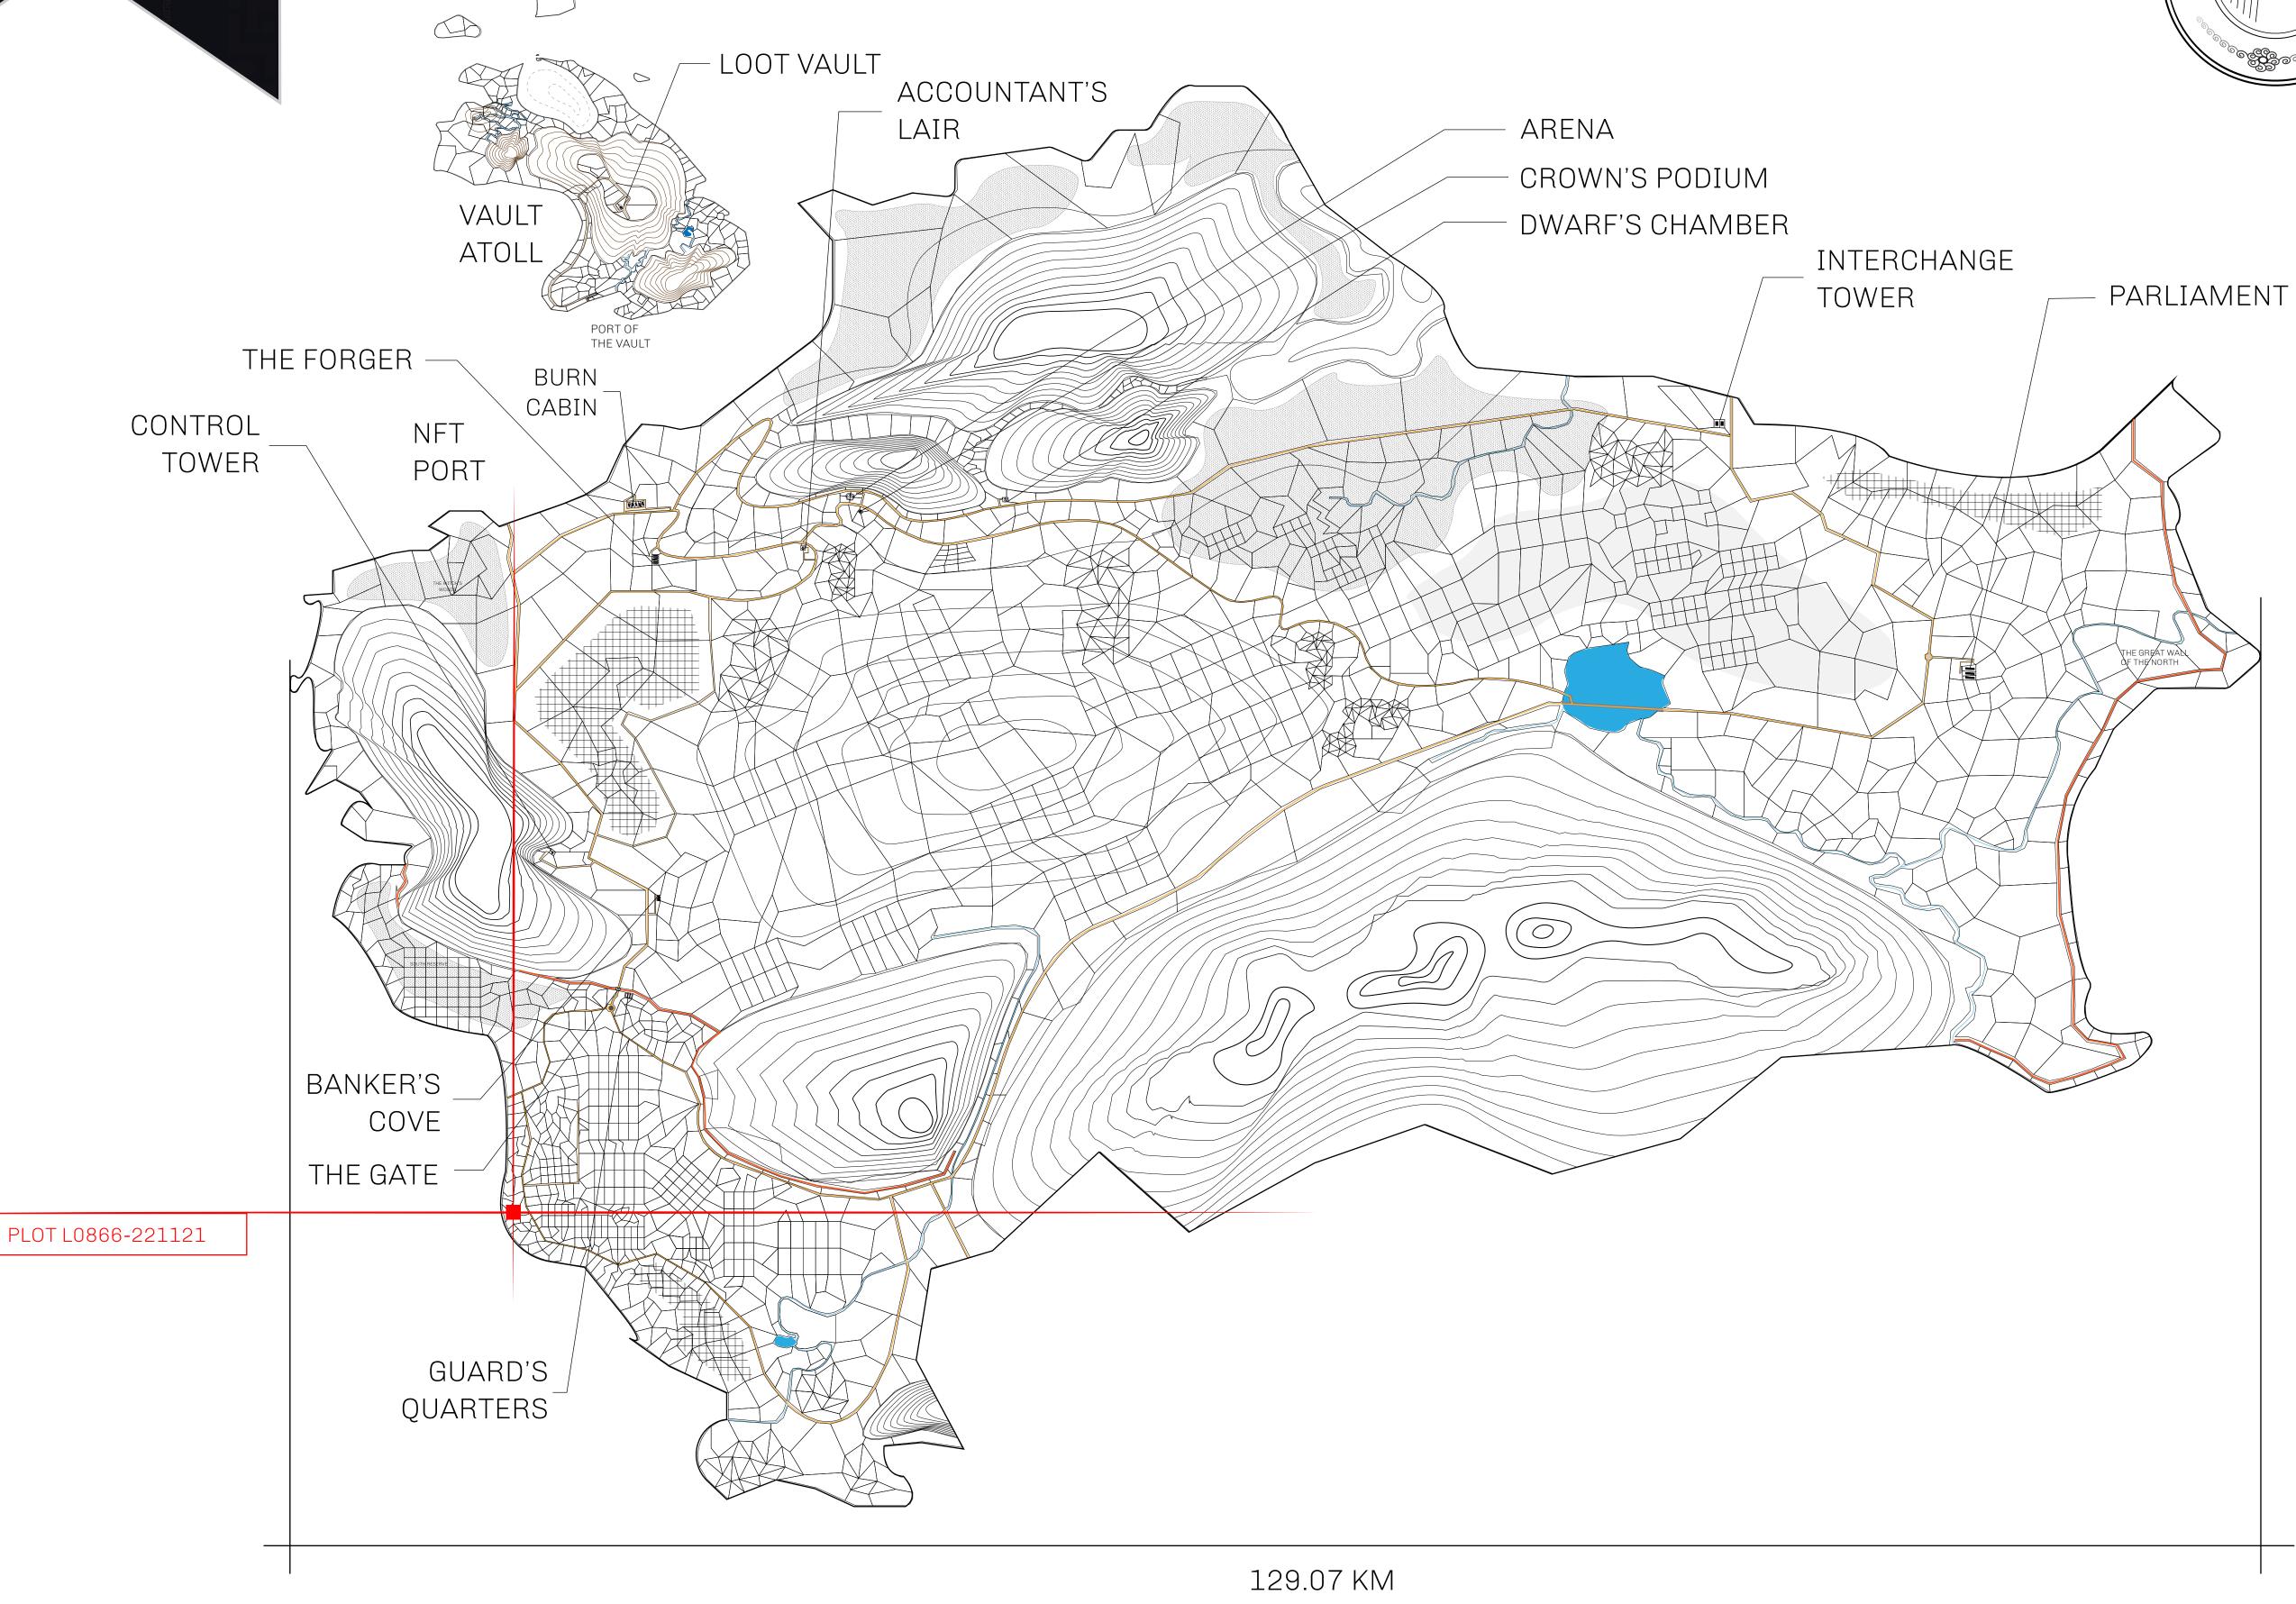

## **GEOGRAPHY**

COASTLINE 462.64 KM (287.47 MILES)

BORDERS OCEAN, ROYAUME DE SATOSHI, X BY SL & TERRITORIO LTT ST

HIGHEST POINT MOUNT ARES +8120 M

LOWEST POINT NFT PORT 0 M

PLOTS 2284 SCALE 1:50000

## H.M. LNFT Land Registry

L0866-221121

TITLE NUMBER

ADMINISTRATIVE AREA

THE GREAT EMPIRE

ISSUED 22 November 2021

SCALE **1/50000** 

OWNER ENTITLEMENT