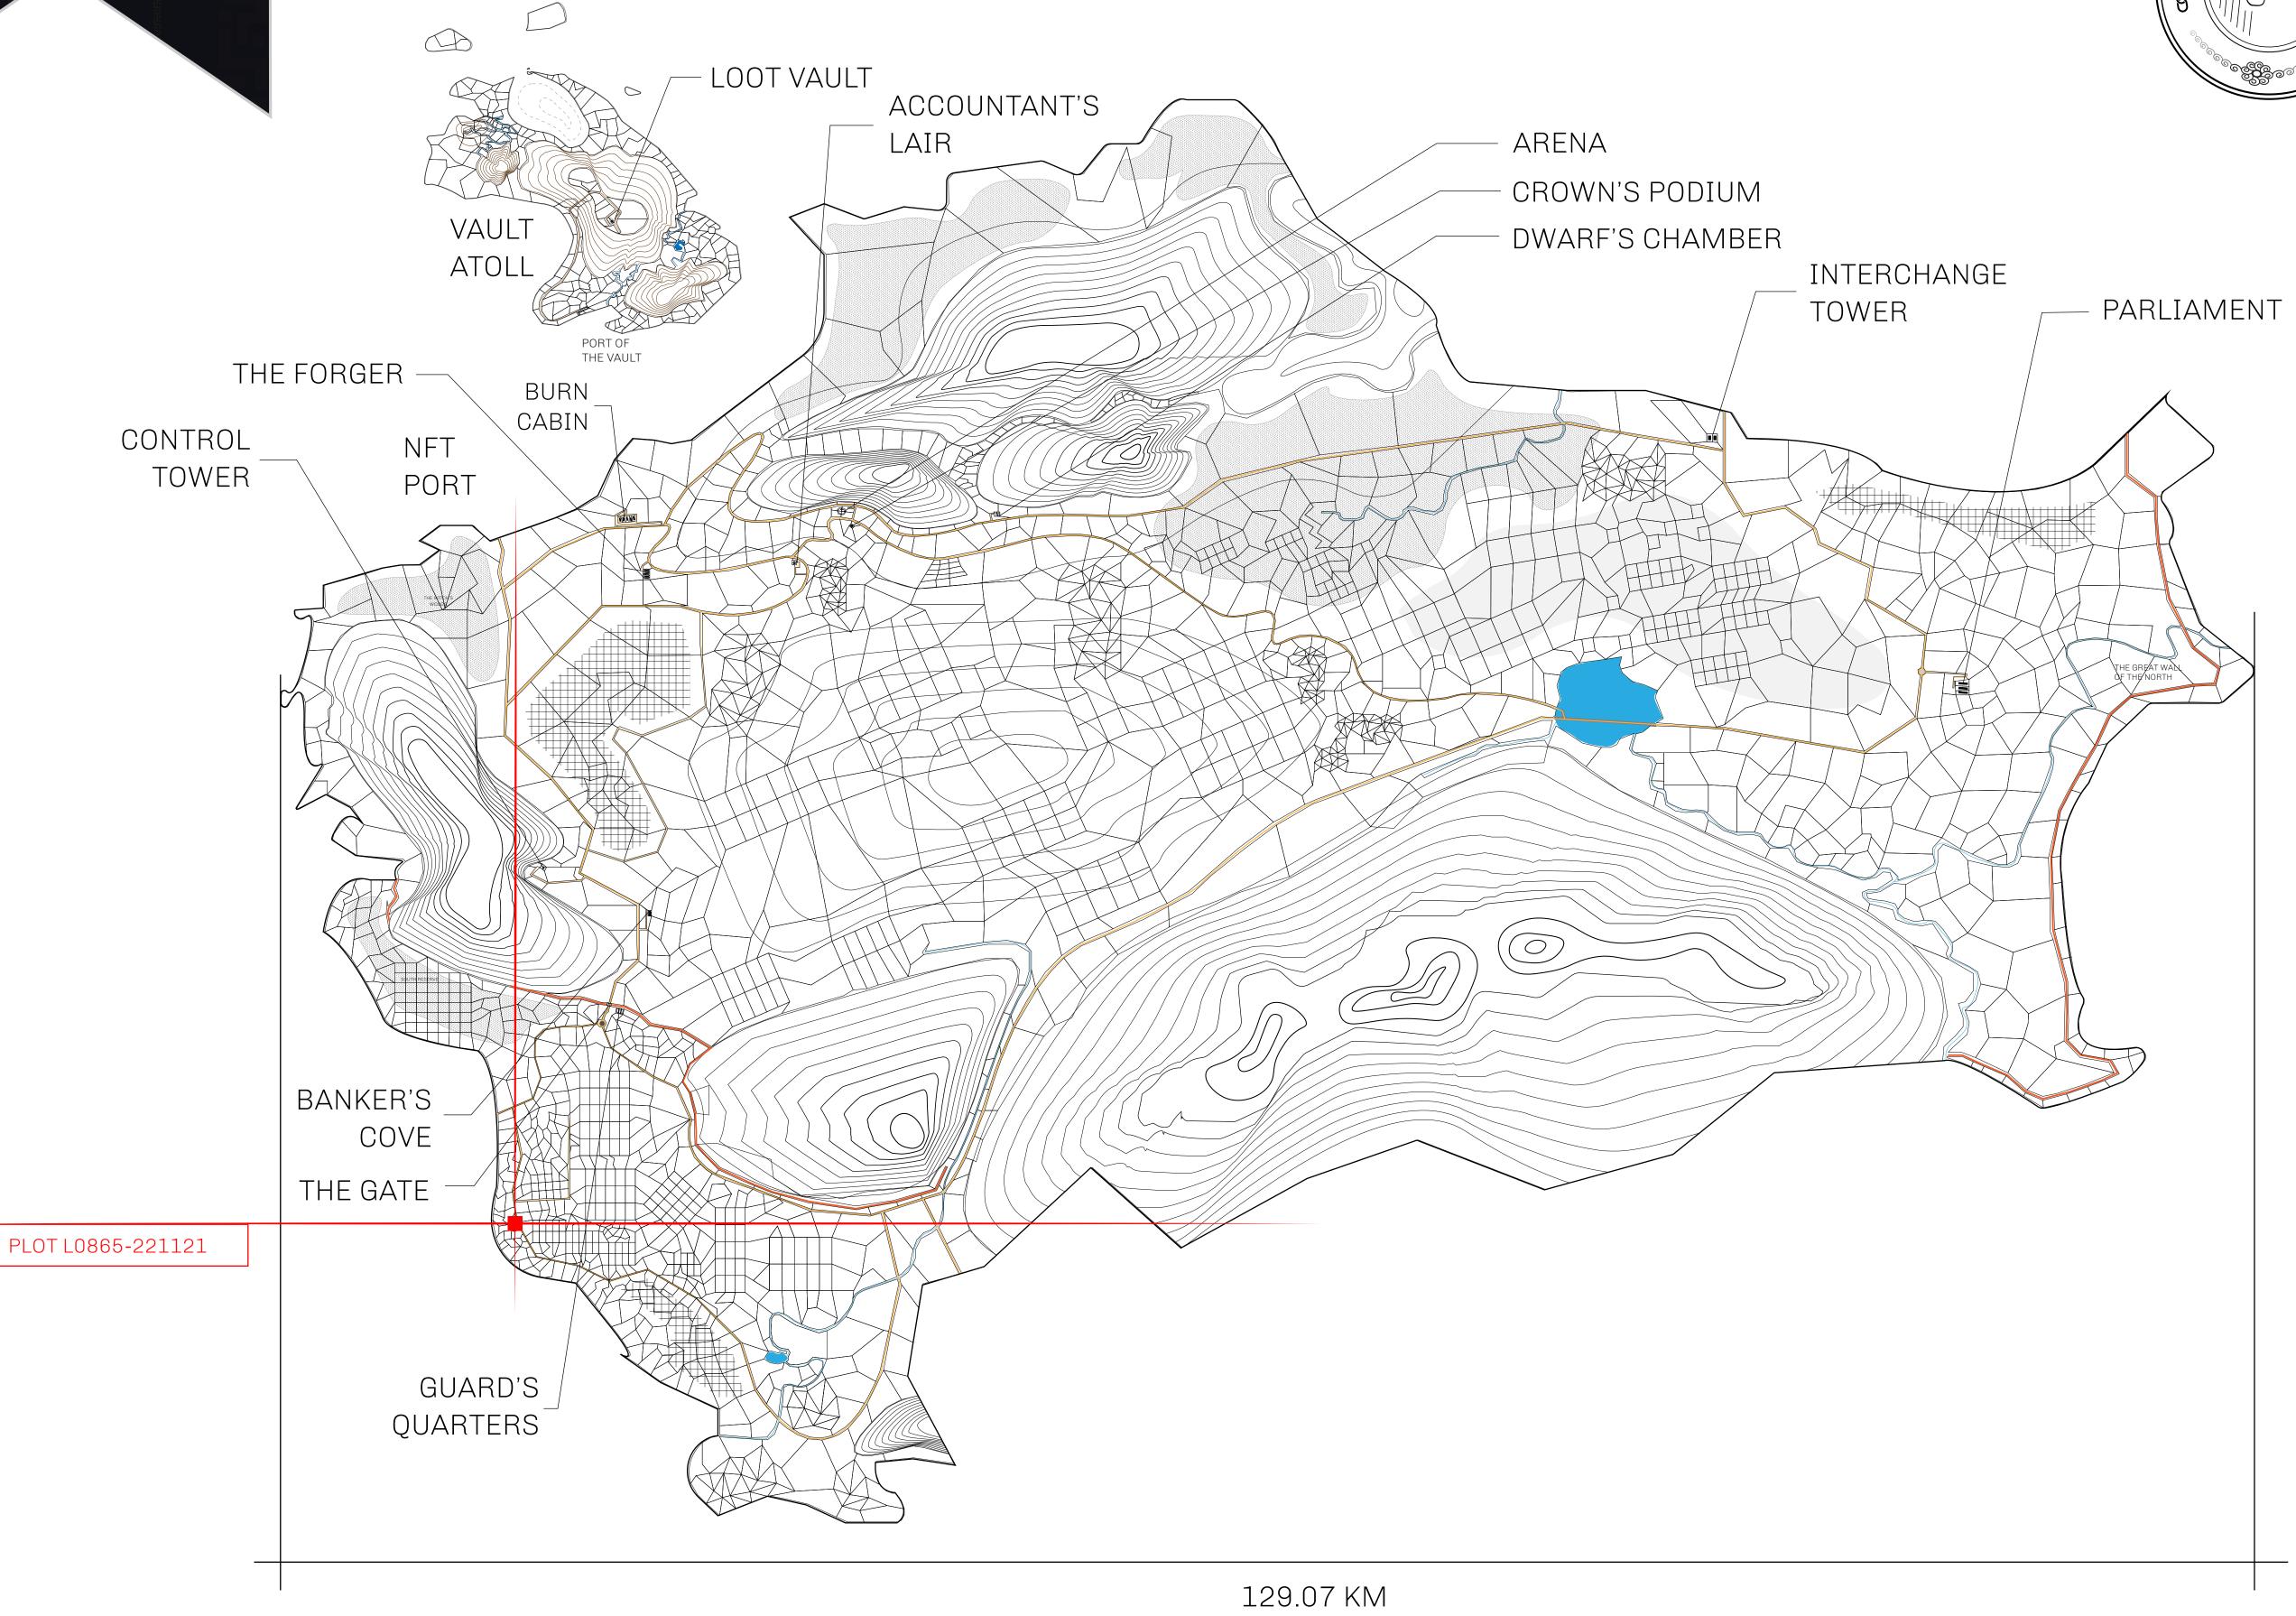

## **GEOGRAPHY**

COASTLINE 462.64 KM (287.47 MILES)

BORDERS OCEAN, ROYAUME DE SATOSHI, X BY SL & TERRITORIO LTT ST

HIGHEST POINT MOUNT ARES +8120 M

LOWEST POINT NFT PORT 0 M

PLOTS 2284 SCALE 1:50000

## H.M. LNFT Land Registry

L0865-221121

TITLE NUMBER

ADMINISTRATIVE AREA

THE GREAT EMPIRE

ISSUED 22 November 2021

SCALE 1/50000

OWNER ENTITLEMENT