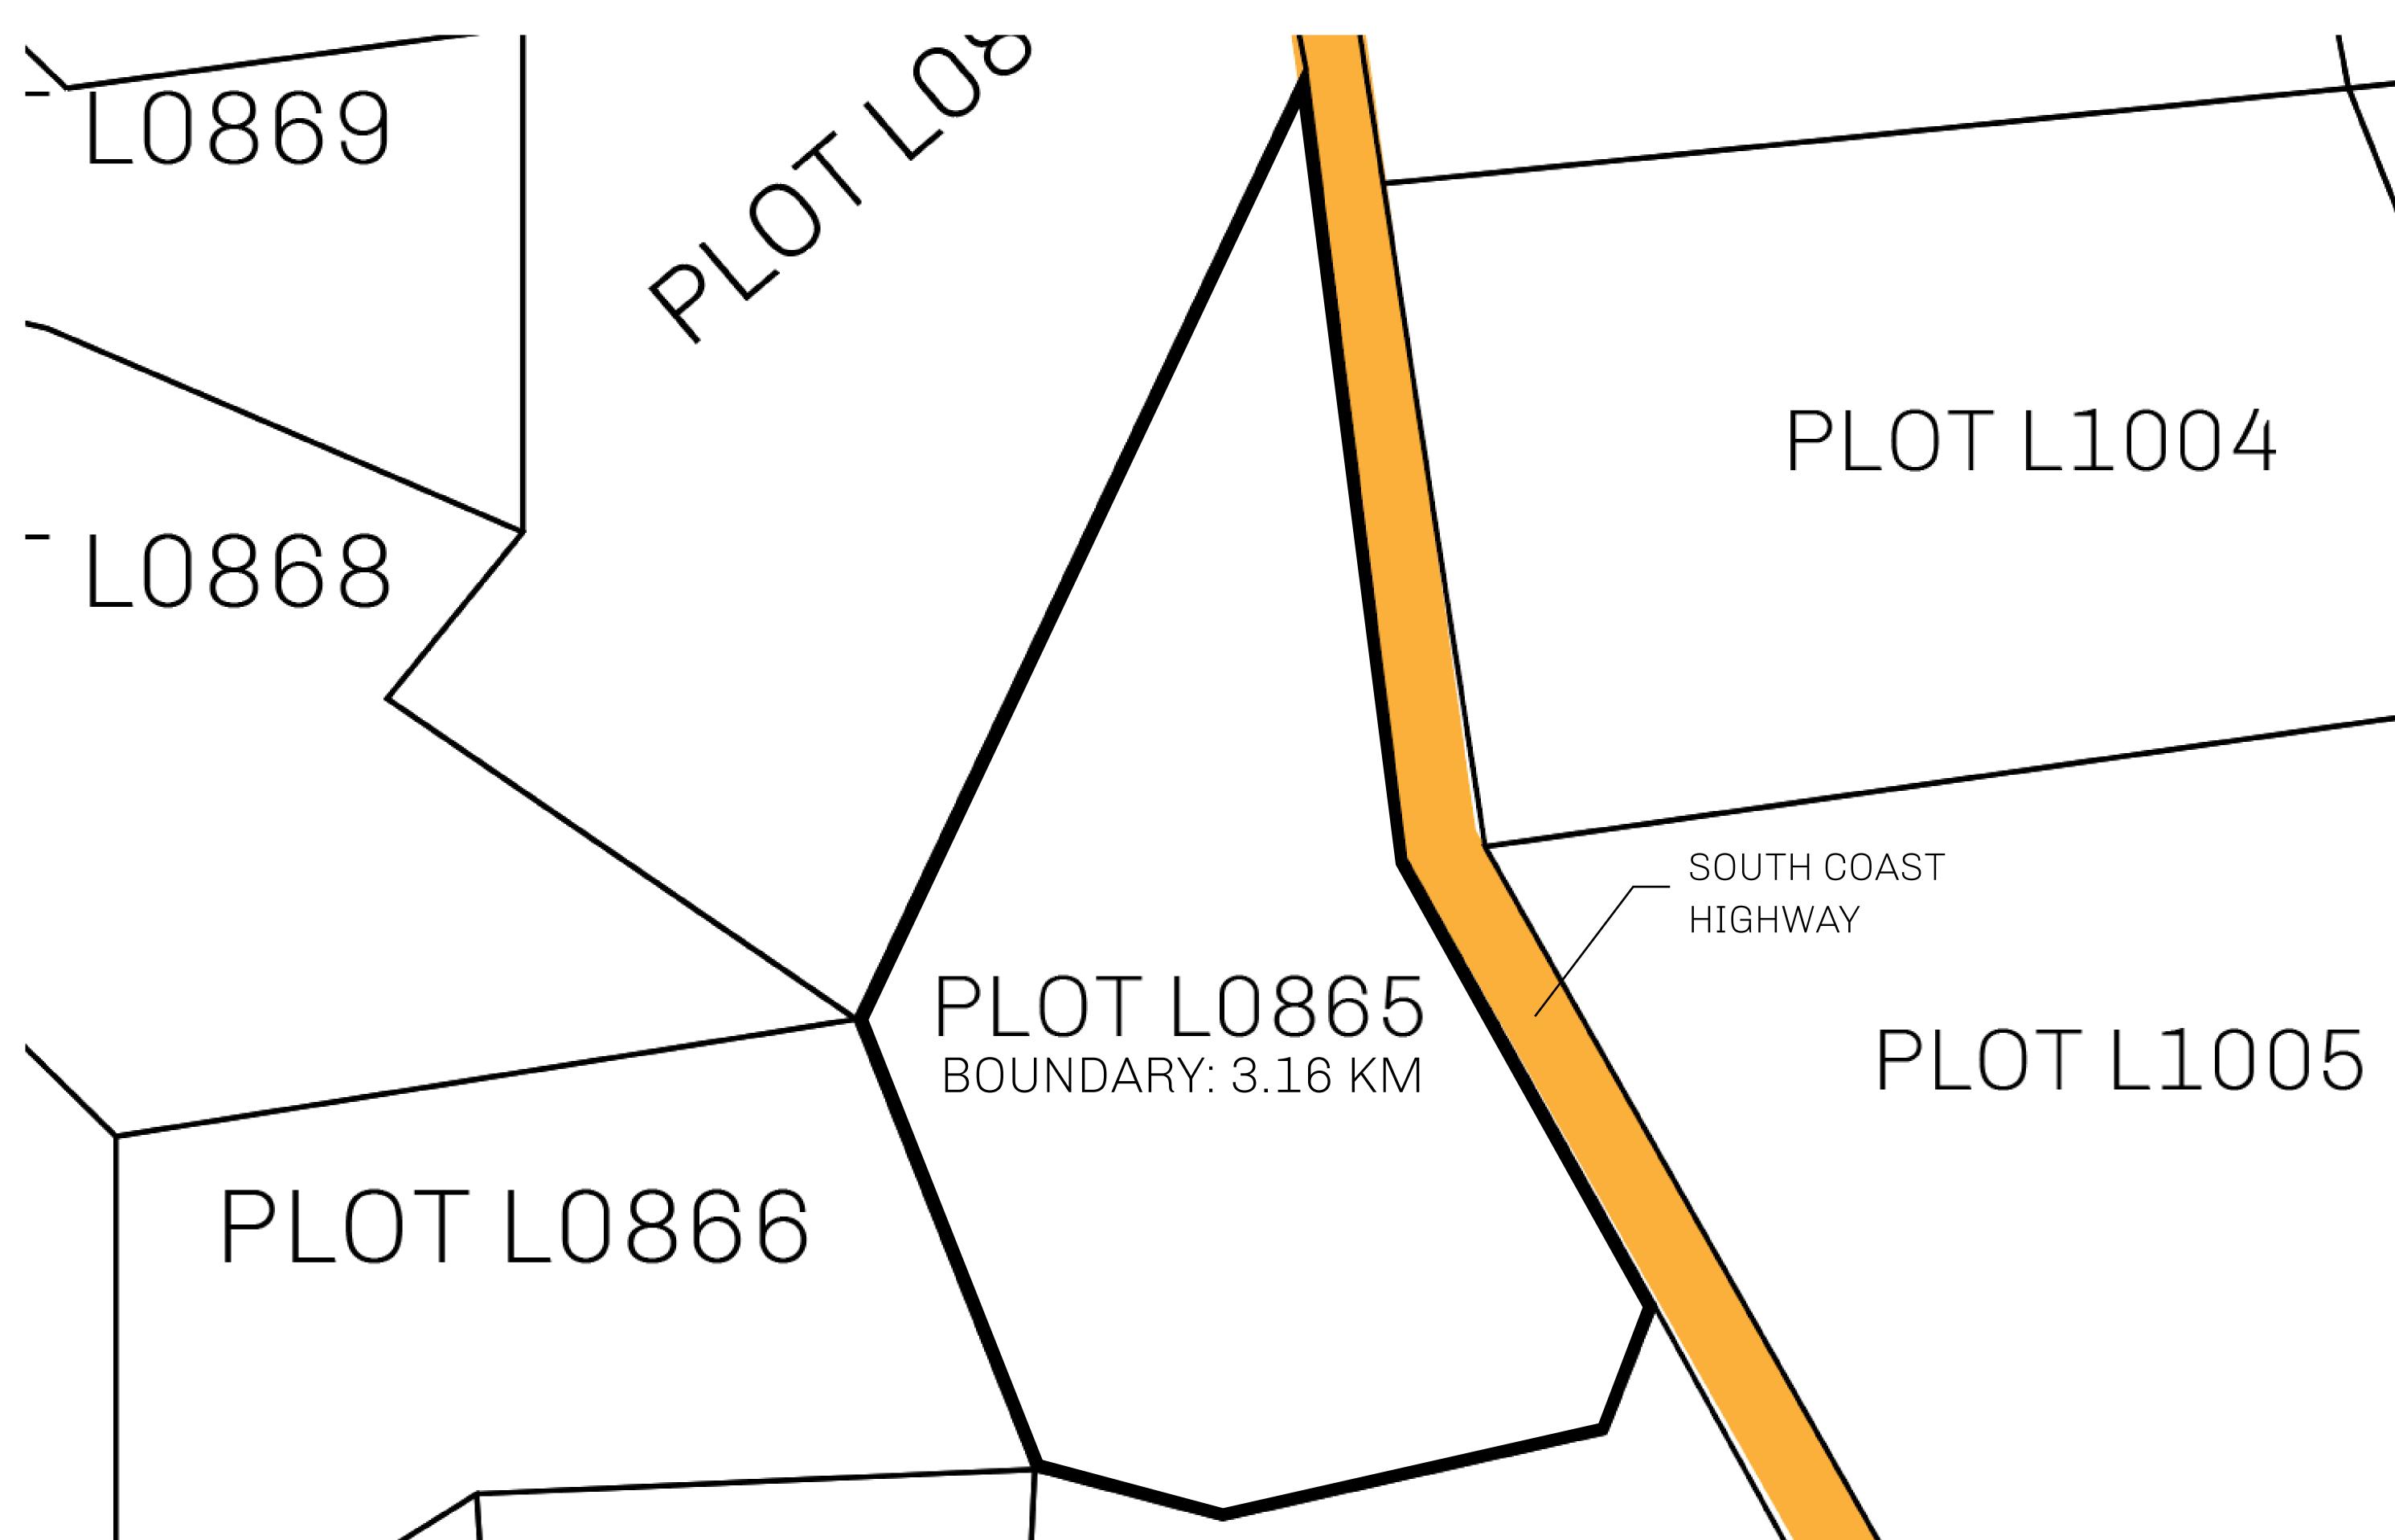

## H.M. LNFT Land Registry

L0865-221121

TITLE NUMBER

ADMINISTRATIVE AREA

THE GREAT EMPIRE

ISSUED 22 November 2021

SCALE 1/50000

OWNER ENTITLEMENT

Type W-GE: Share of 0.3% of all BUN sales based on number of NFT Stories minted

(rewarded in Credits); Mint 4 NFT Stories