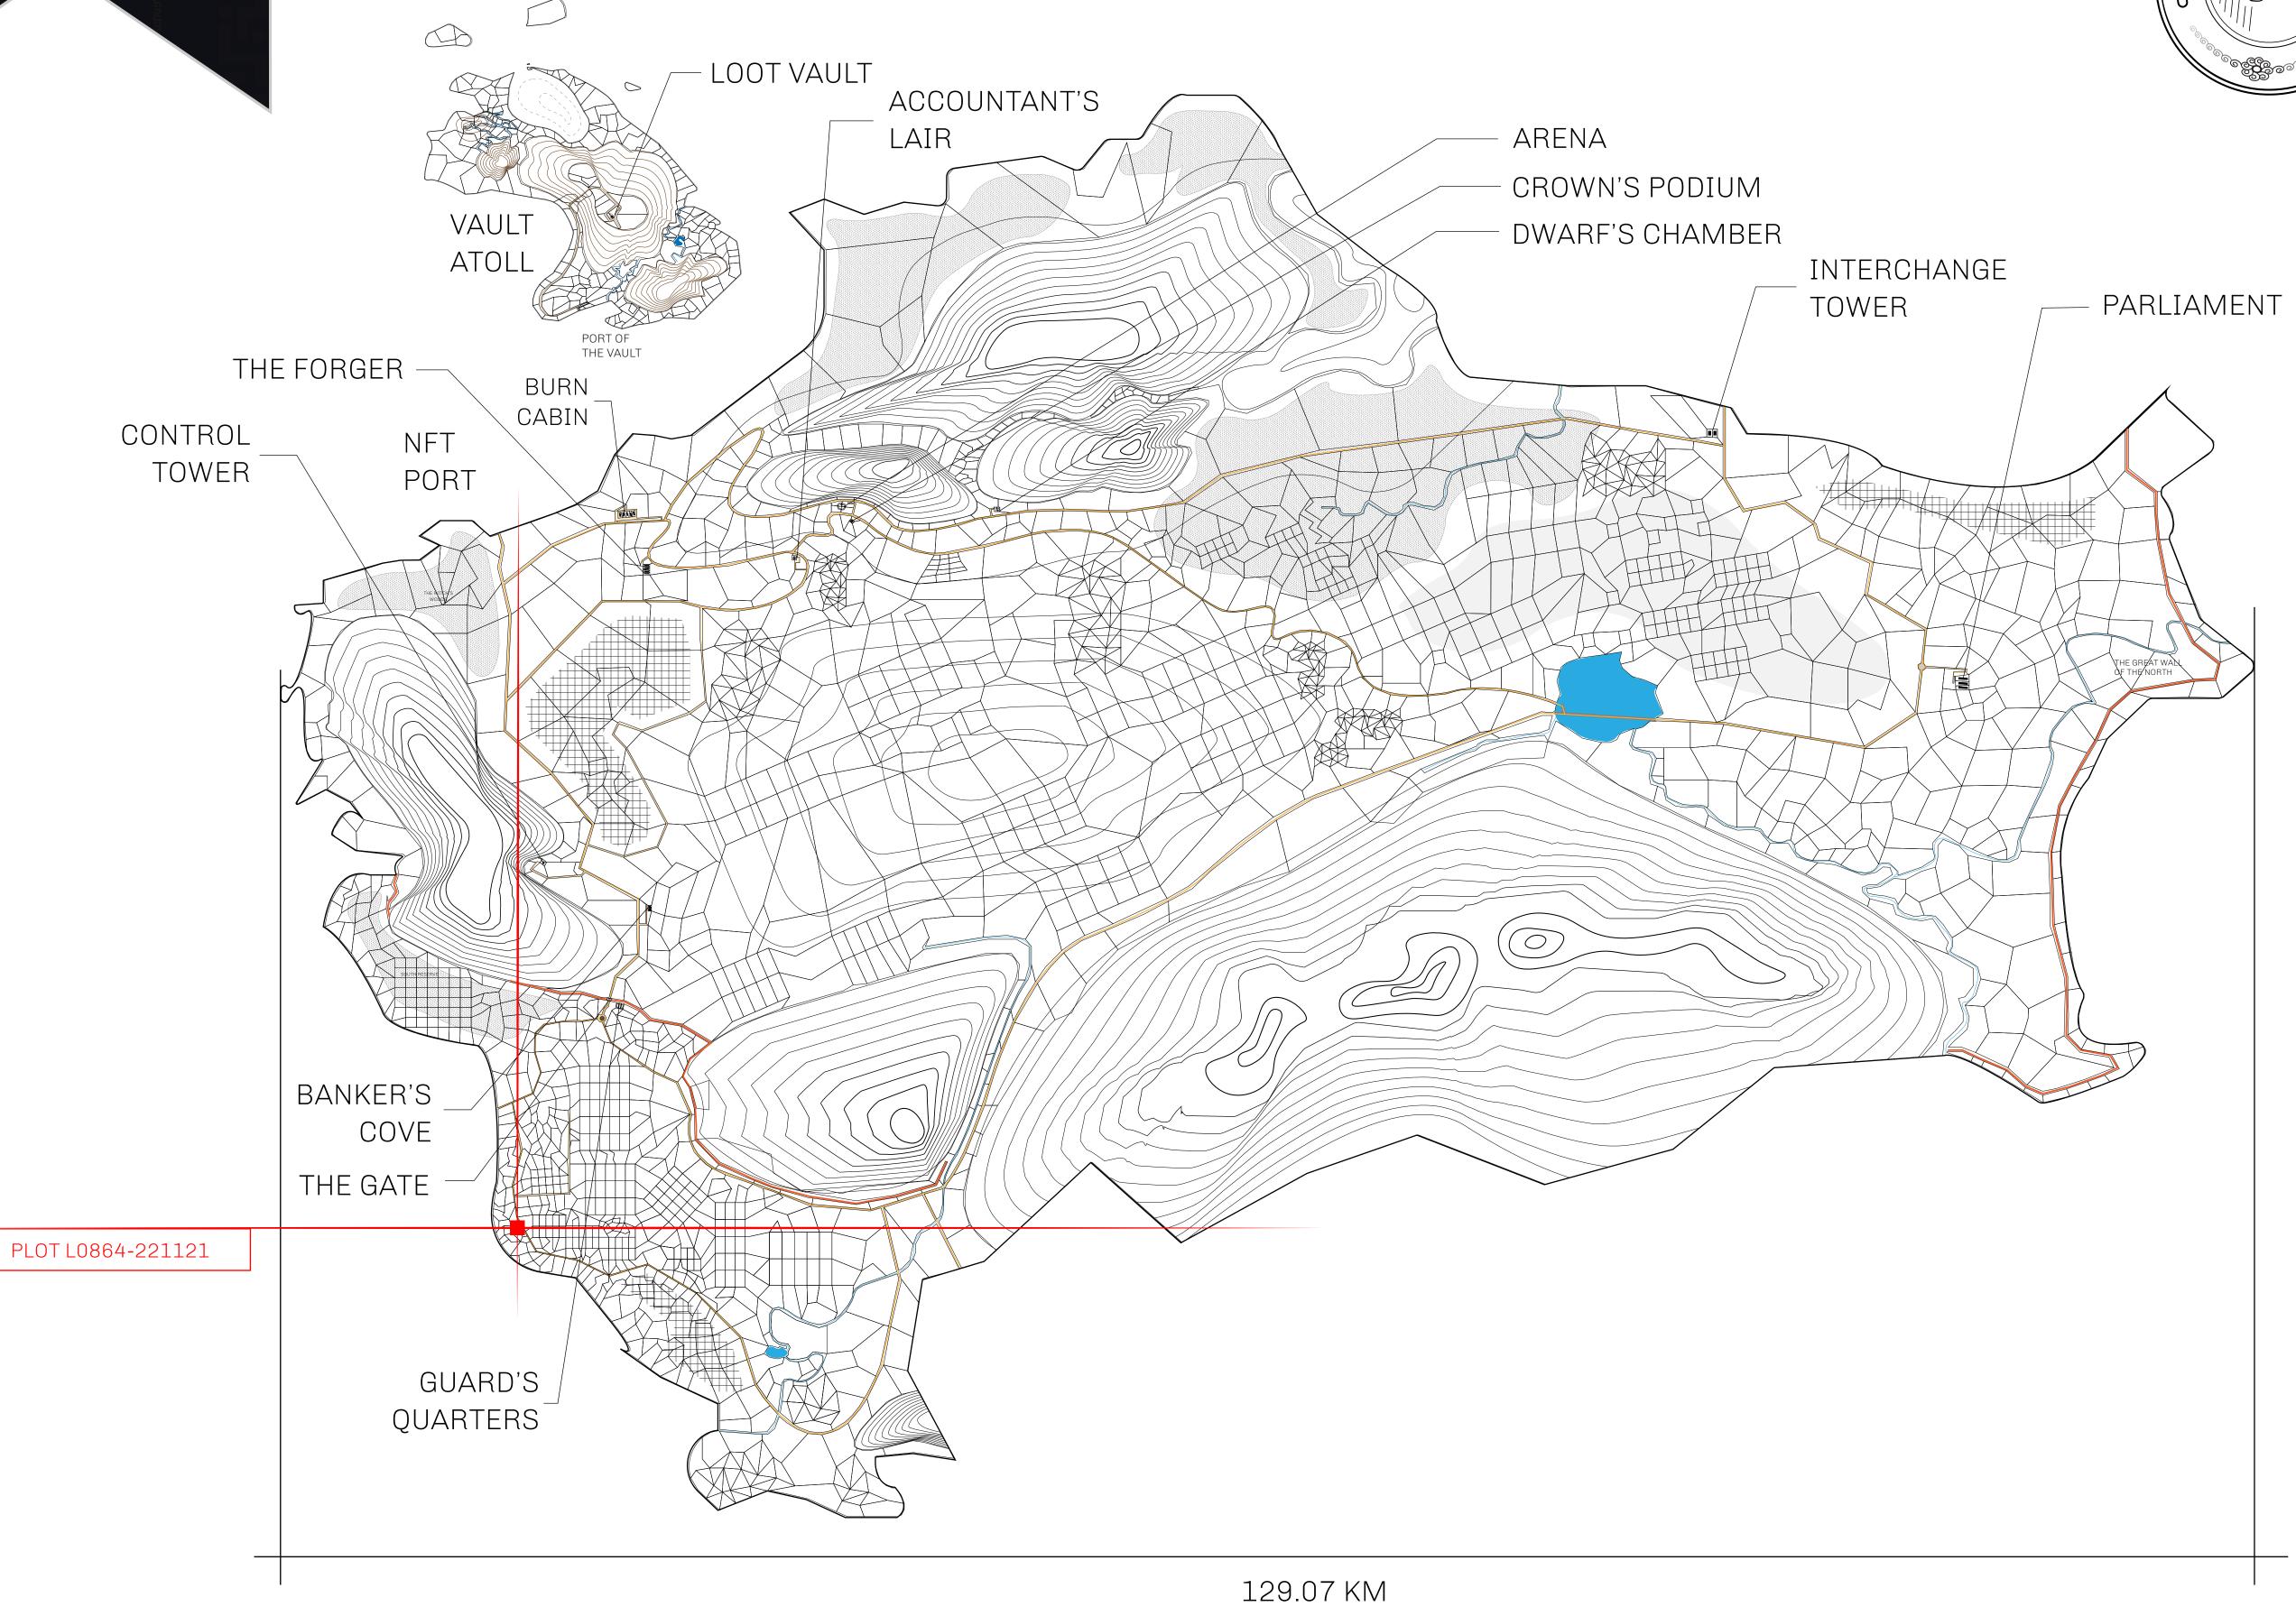

## HER MAJESTY'S GATED WORLD

As an economic and ruling powerhouse, the Great Empire controls the issuance and trade of BUN, LTT, and USDC reward credits. Decisions by its sitting parliamentarians affect Loot NFT World. Following the last war, border controls are tight and only invitees can enter. Each Sunday, all eyes focus on the Arena and the Crown's Podium, where battle-bidding auctions rage. The battle pit is not for the fainthearted and strategy plays a crucial role in winning.

## **GEOGRAPHY**

COASTLINE 462.64 KM (287.47 MILES)

BORDERS OCEAN, ROYAUME DE SATOSHI, X BY SL & TERRITORIO LTT ST

HIGHEST POINT MOUNT ARES +8120 M

LOWEST POINT NFT PORT 0 M

PLOTS 2284 SCALE 1:50000

## H.M. LNFT Land Registry

L0864-221121

TITLE NUMBER

ADMINISTRATIVE AREA

THE GREAT EMPIRE

ISSUED 22 November 2021

SCALE 1/50000

OWNER ENTITLEMENT