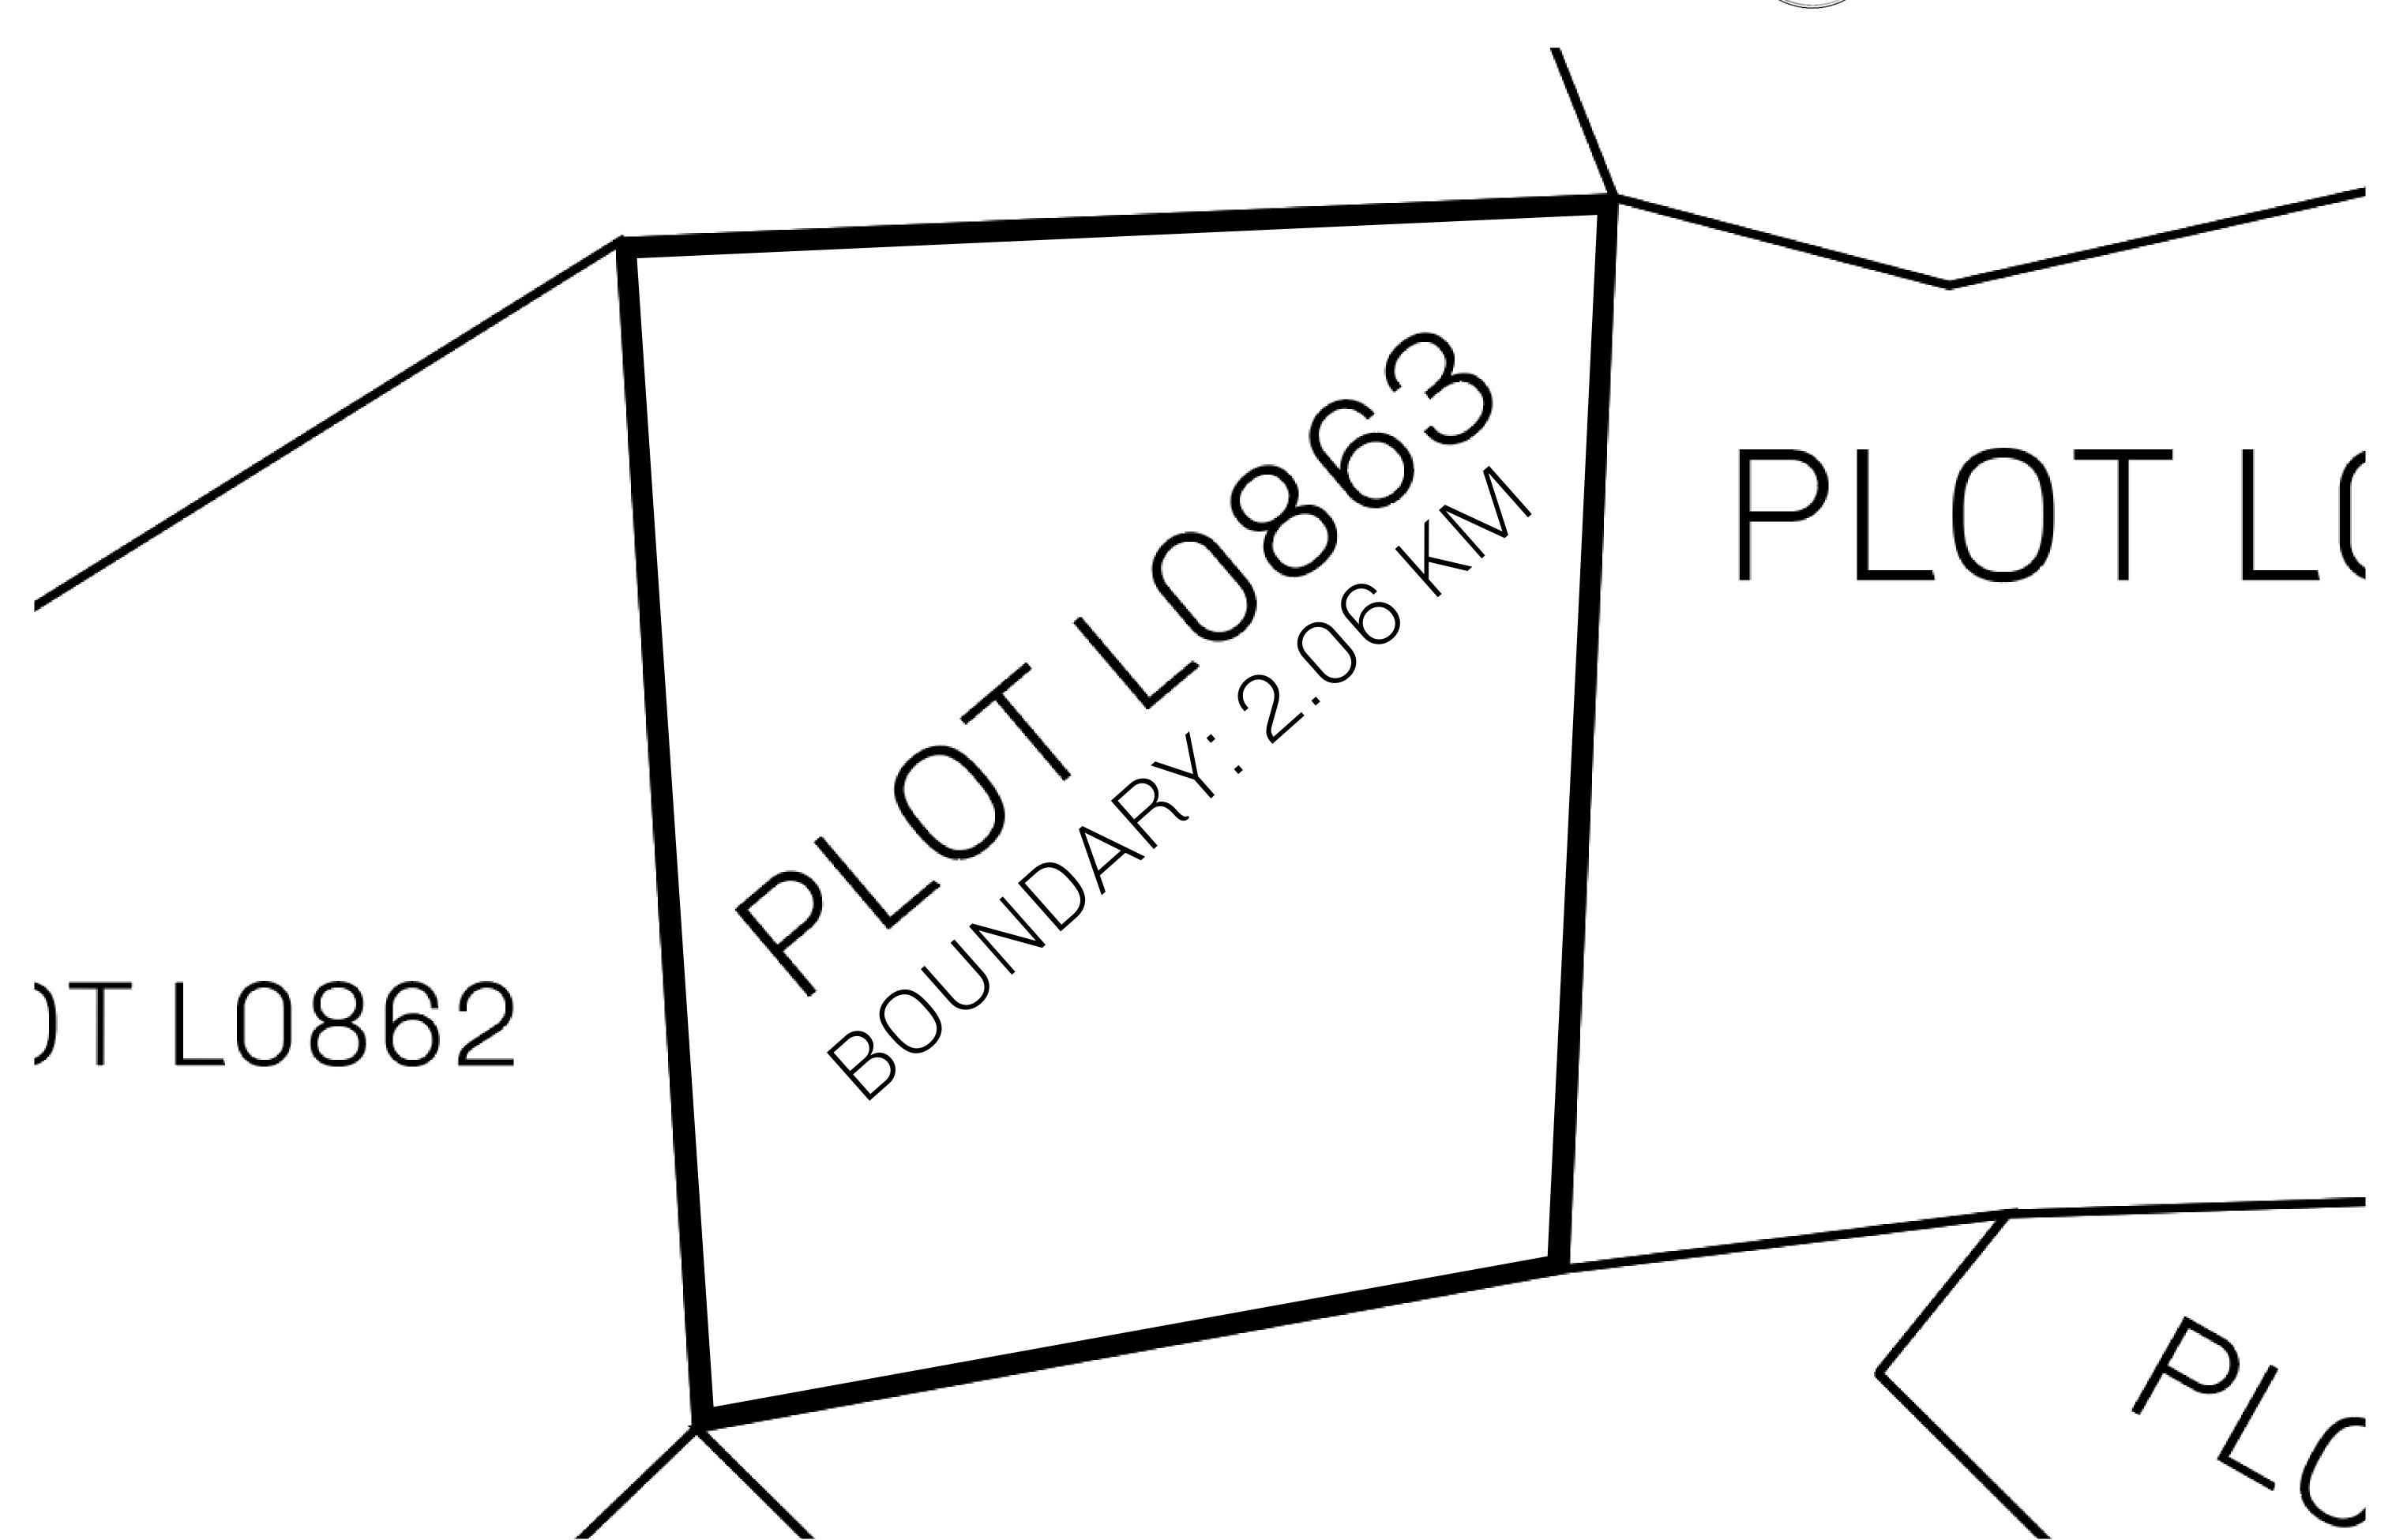

## **GEOGRAPHY**

COASTLINE 462.64 KM (287.47 MILES)

BORDERS OCEAN, ROYAUME DE SATOSHI, X BY SL & TERRITORIO LTT ST

HIGHEST POINT MOUNT ARES +8120 M

LOWEST POINT NFT PORT 0 M

PLOTS 2284 SCALE 1:50000

| H.M. LNFT Land Registry |                                                      | TITLE NUMBER <b>L0863-221121</b> |  |             |                |
|-------------------------|------------------------------------------------------|----------------------------------|--|-------------|----------------|
|                         |                                                      |                                  |  |             |                |
| OWNER ENTITLEMENT       | Type W-GE: Share of 0.3% (rewarded in Credits); Mint |                                  |  | er of NFT S | Stories minted |