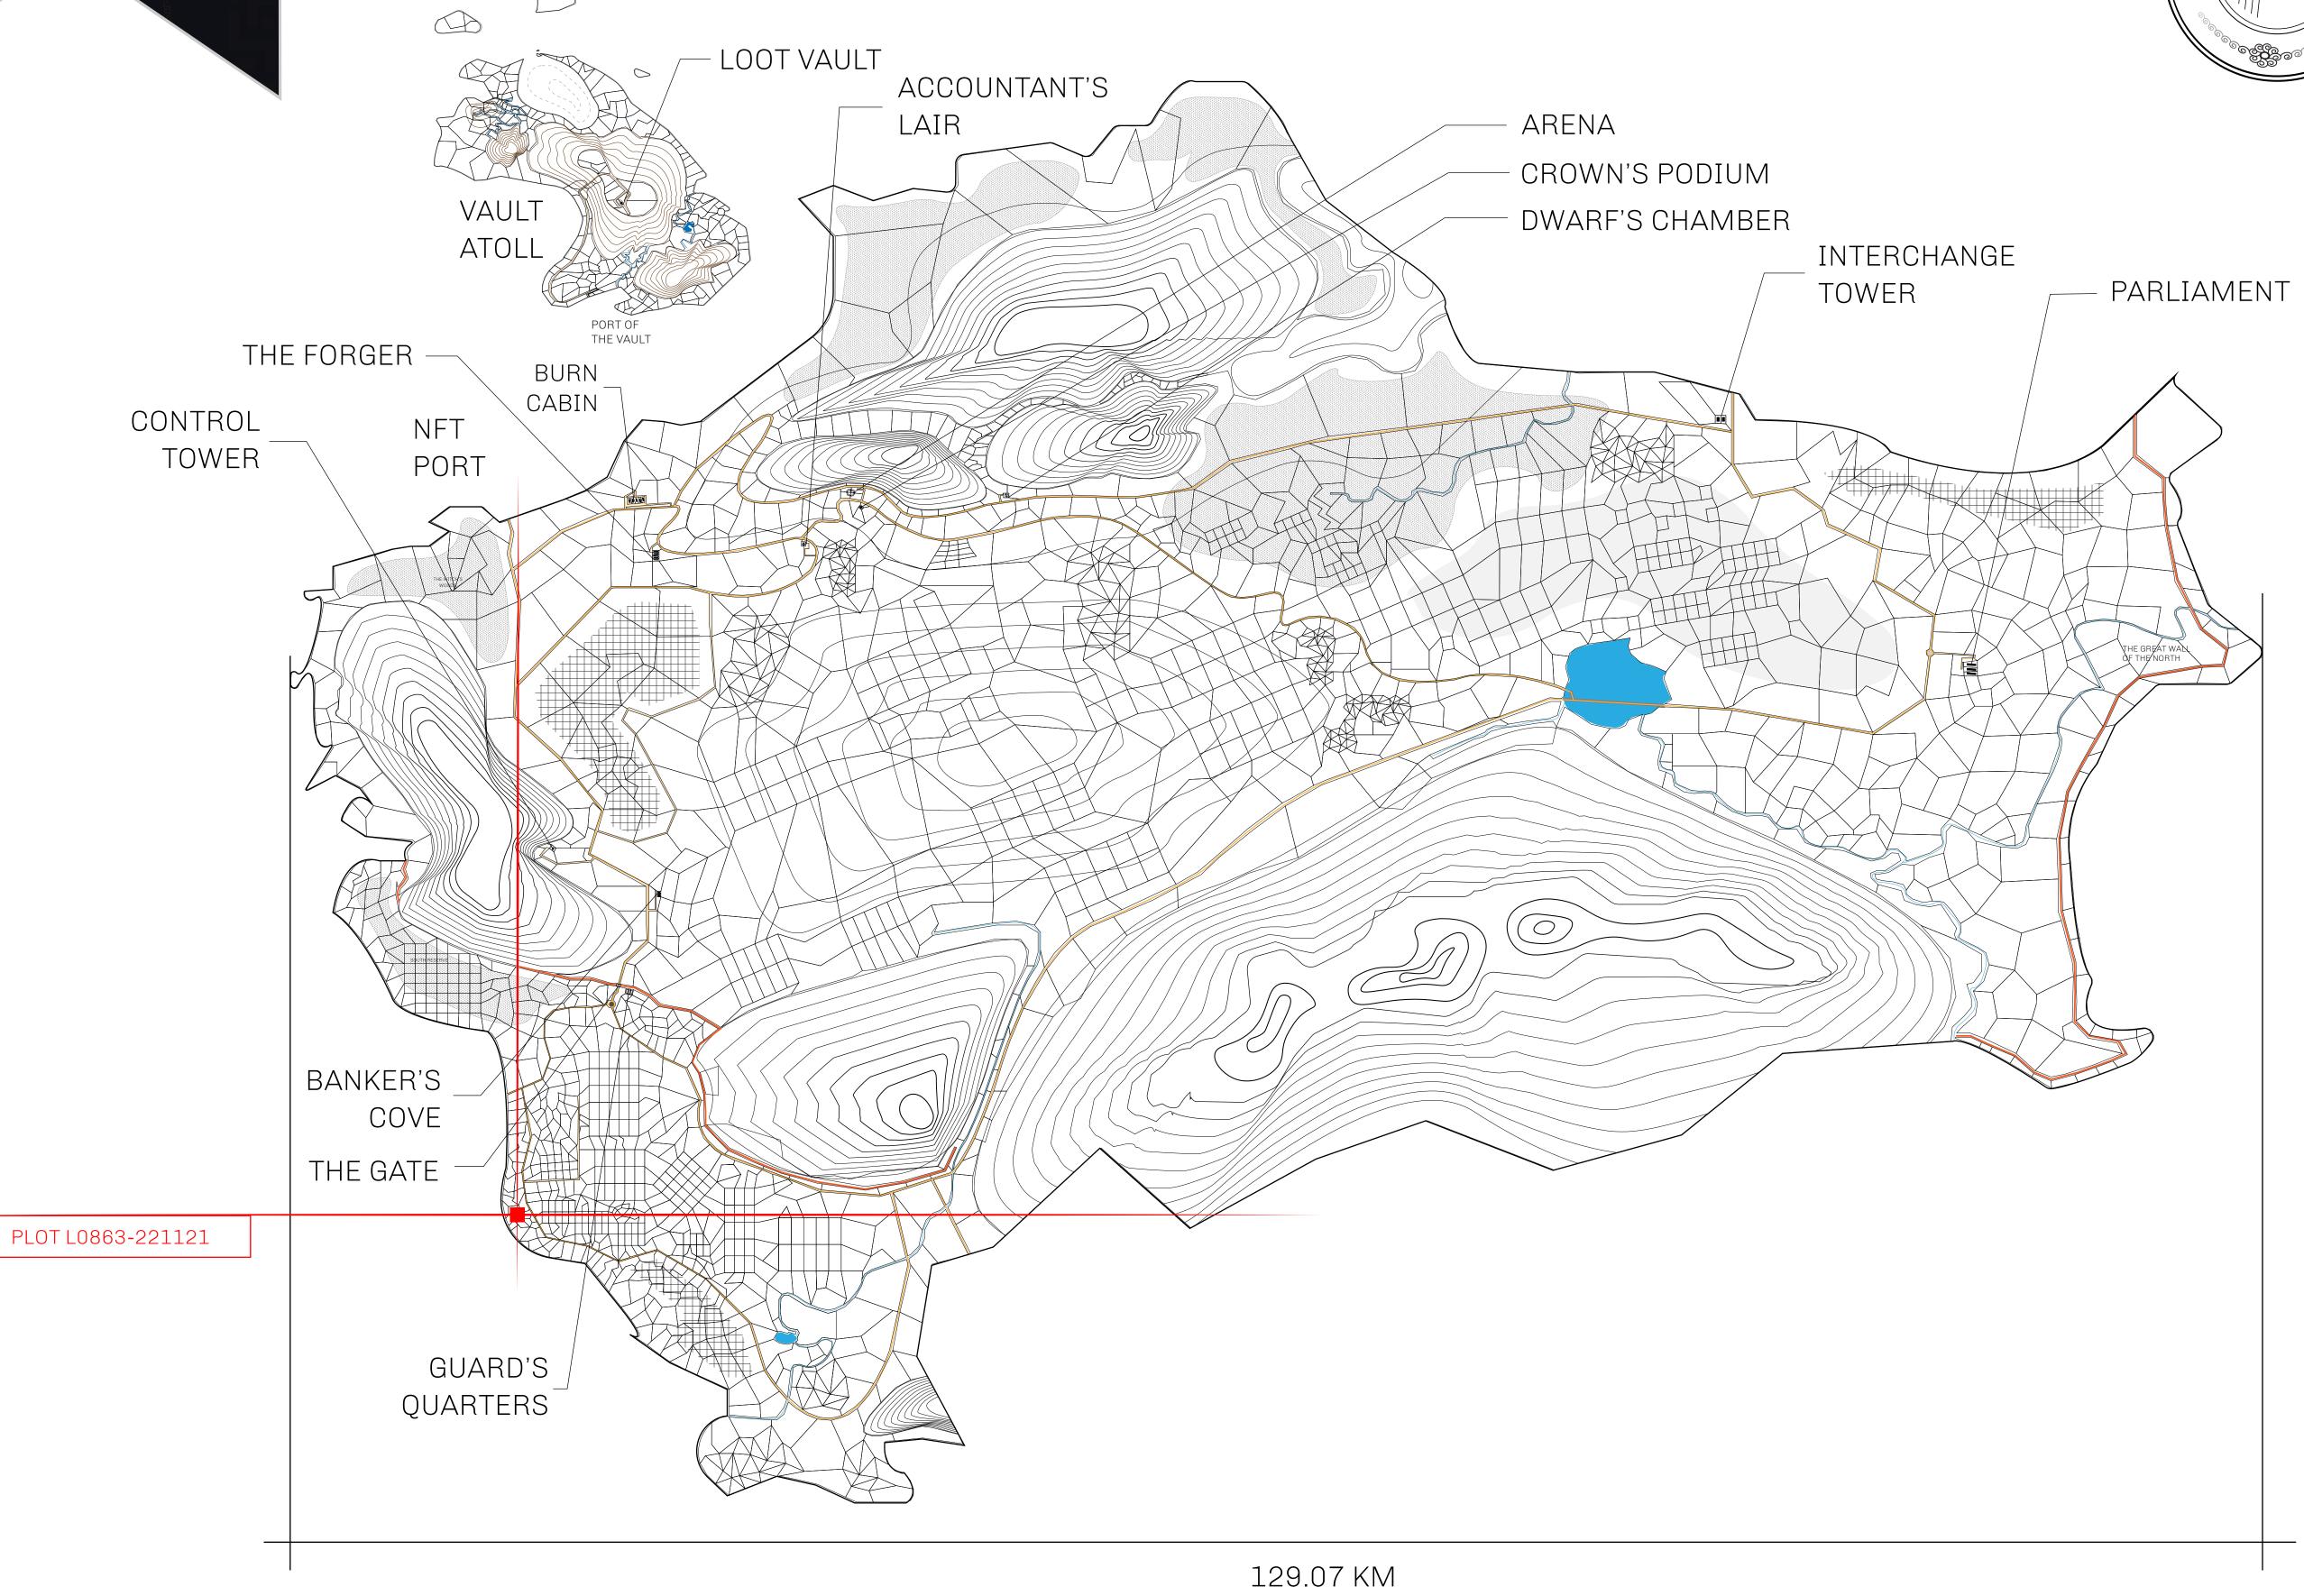

## HER MAJESTY'S GATED WORLD

As an economic and ruling powerhouse, the Great Empire controls the issuance and trade of BUN, LTT, and USDC reward credits. Decisions by its sitting parliamentarians affect Loot NFT World. Following the last war, border controls are tight and only invitees can enter. Each Sunday, all eyes focus on the Arena and the Crown's Podium, where battle-bidding auctions rage. The battle pit is not for the fainthearted and strategy plays a crucial role in winning.

## **GEOGRAPHY**

COASTLINE 462.64 KM (287.47 MILES)

BORDERS OCEAN, ROYAUME DE SATOSHI, X BY SL & TERRITORIO LTT ST

HIGHEST POINT MOUNT ARES +8120 M

LOWEST POINT NFT PORT 0 M

PLOTS 2284 SCALE 1:50000

| H.M. LNFT Land Registry |                                                      | TITLE NUMBER <b>L0863-221121</b> |  |             |                |
|-------------------------|------------------------------------------------------|----------------------------------|--|-------------|----------------|
|                         |                                                      |                                  |  |             |                |
| OWNER ENTITLEMENT       | Type W-GE: Share of 0.3% (rewarded in Credits); Mint |                                  |  | er of NFT S | Stories minted |