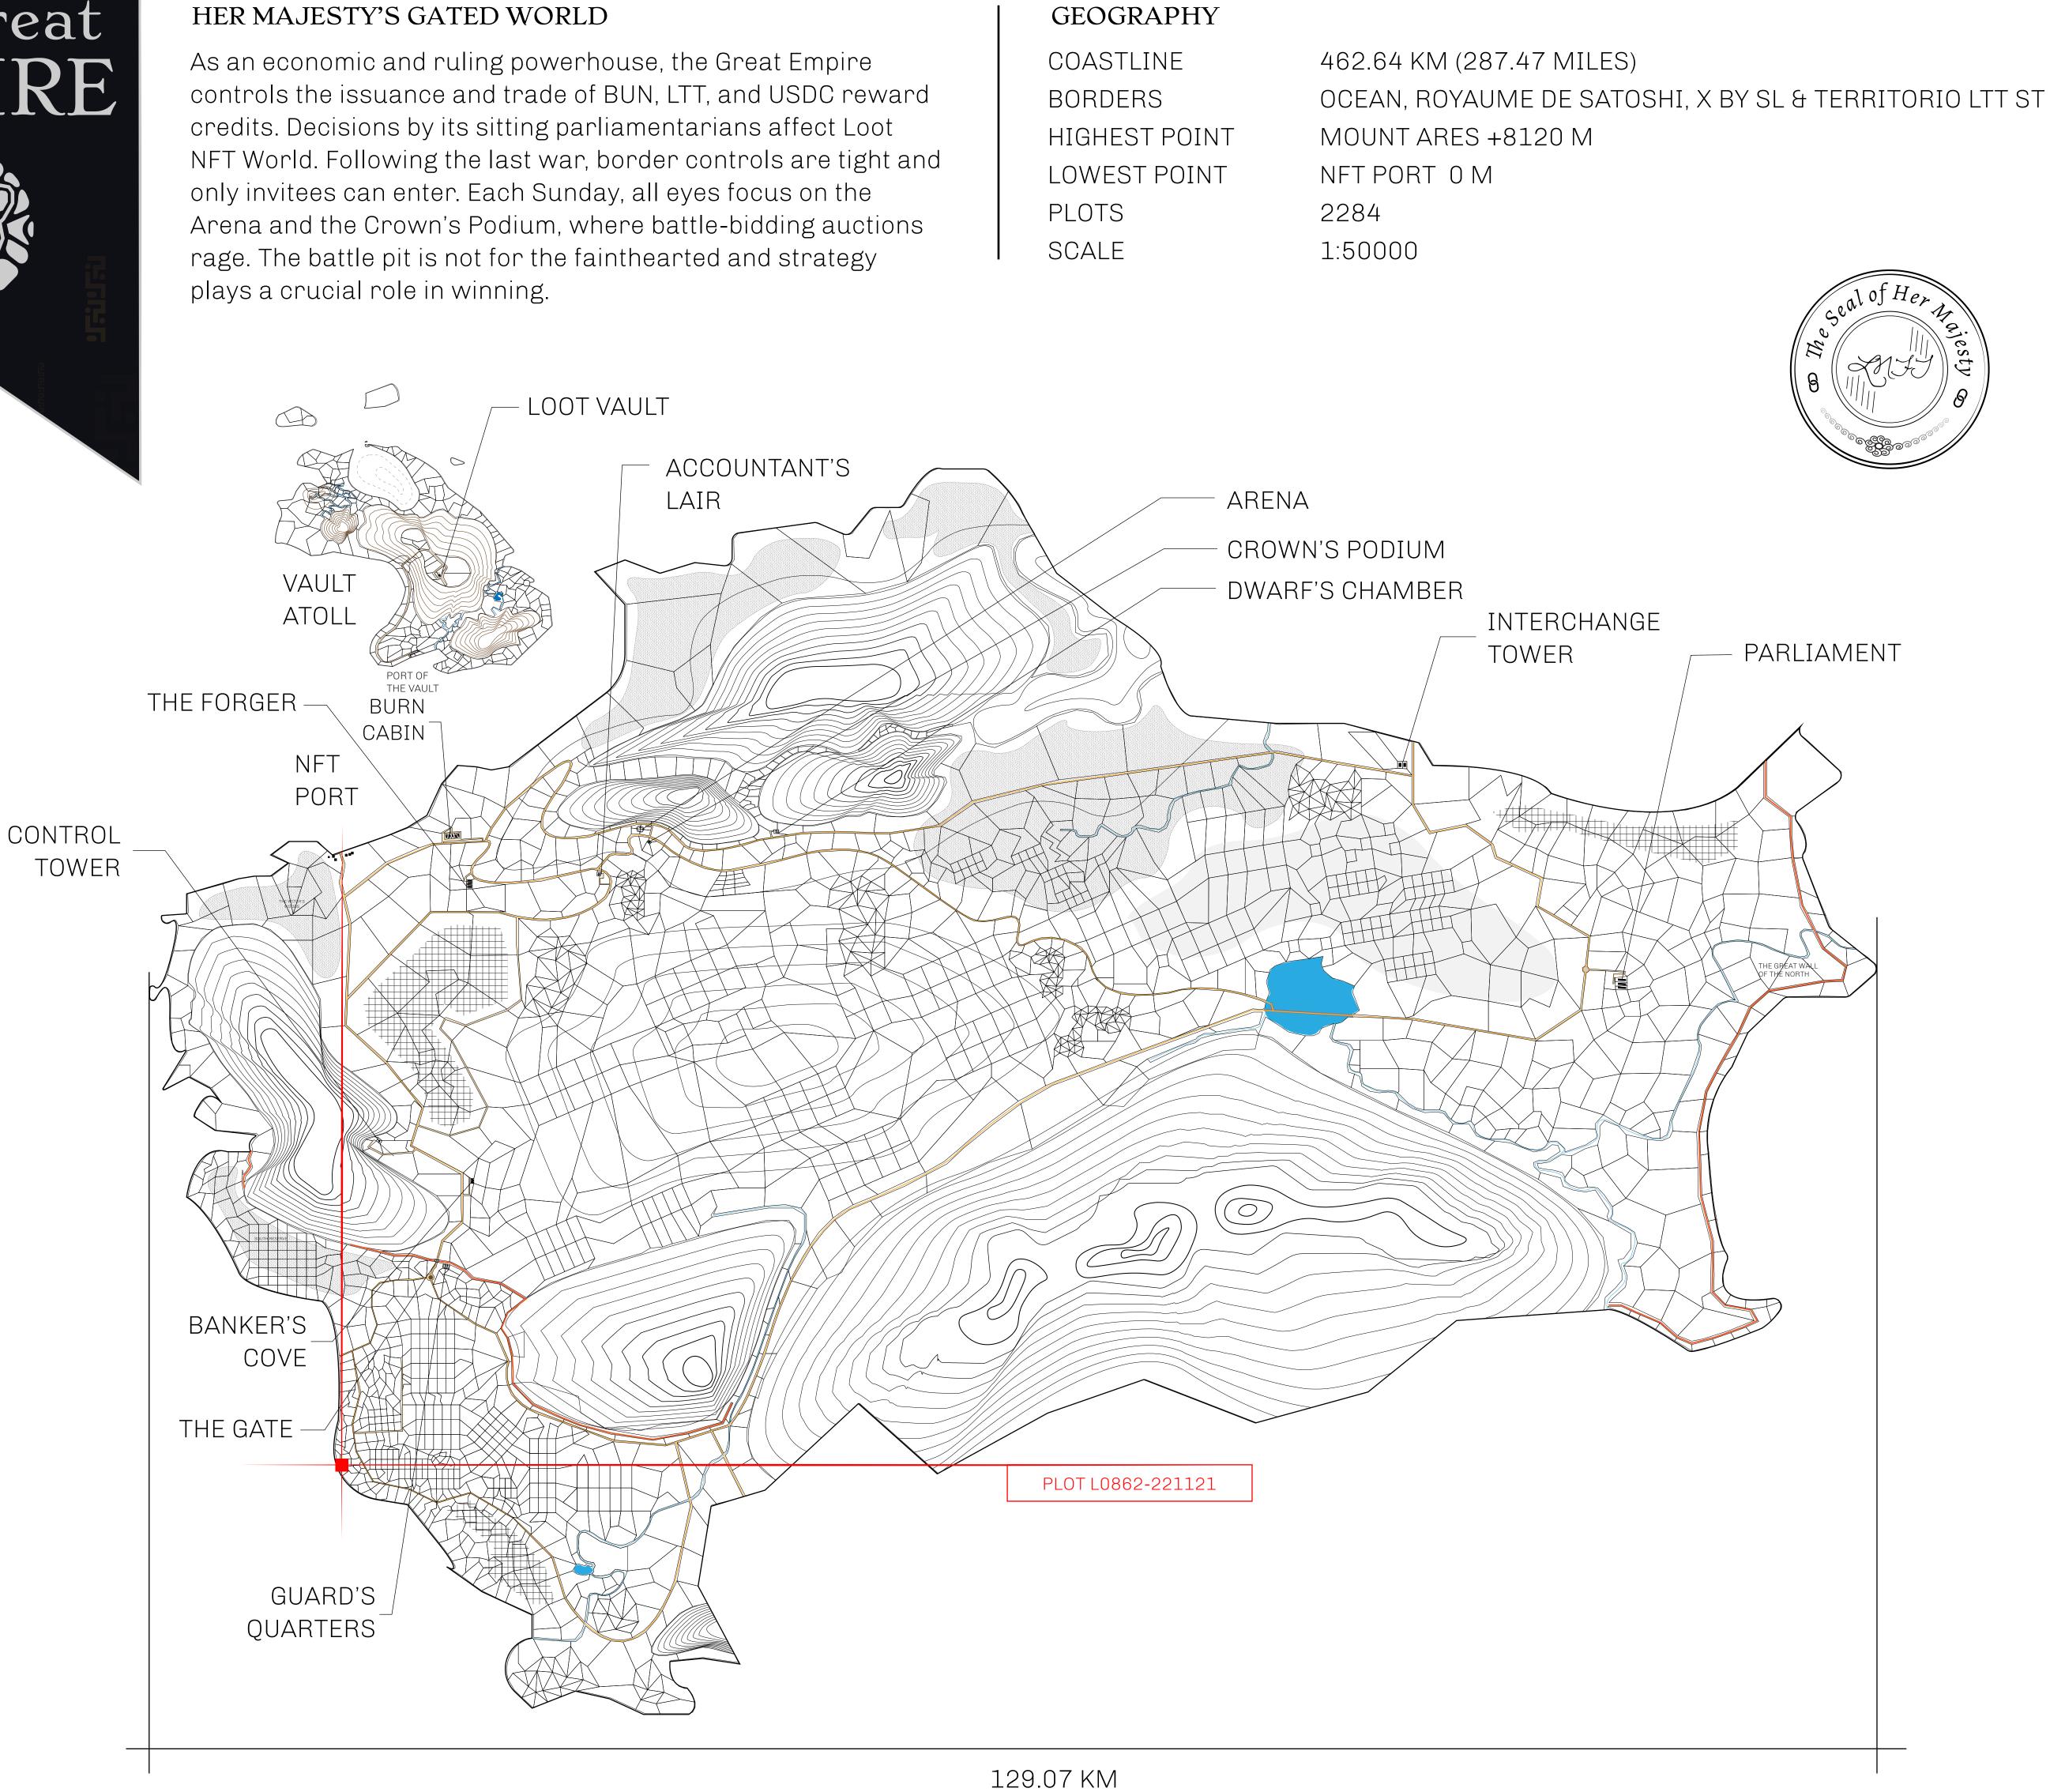

### H.M. LNFT Land Registry

ADMINISTRATIVE AREA

OWNER ENTITLEMENT

THE GREAT

Type W-GE: SI (rewarded in C

|                                                                                                   | TITLE NUMBER<br>L0862-221121 |                  |       |               |
|---------------------------------------------------------------------------------------------------|------------------------------|------------------|-------|---------------|
| y                                                                                                 |                              |                  |       |               |
| <b>EMPIRE</b>                                                                                     | ISSUED                       | 22 November 2021 | Jb.J. | SCALE 1/50000 |
| Share of 0.3% of all BUN sales based on number of NFT Stories minted Credits); Mint 4 NFT Stories |                              |                  |       |               |
|                                                                                                   |                              |                  |       |               |

## PLOT LO862 BOUNDARY: 2.26 KM