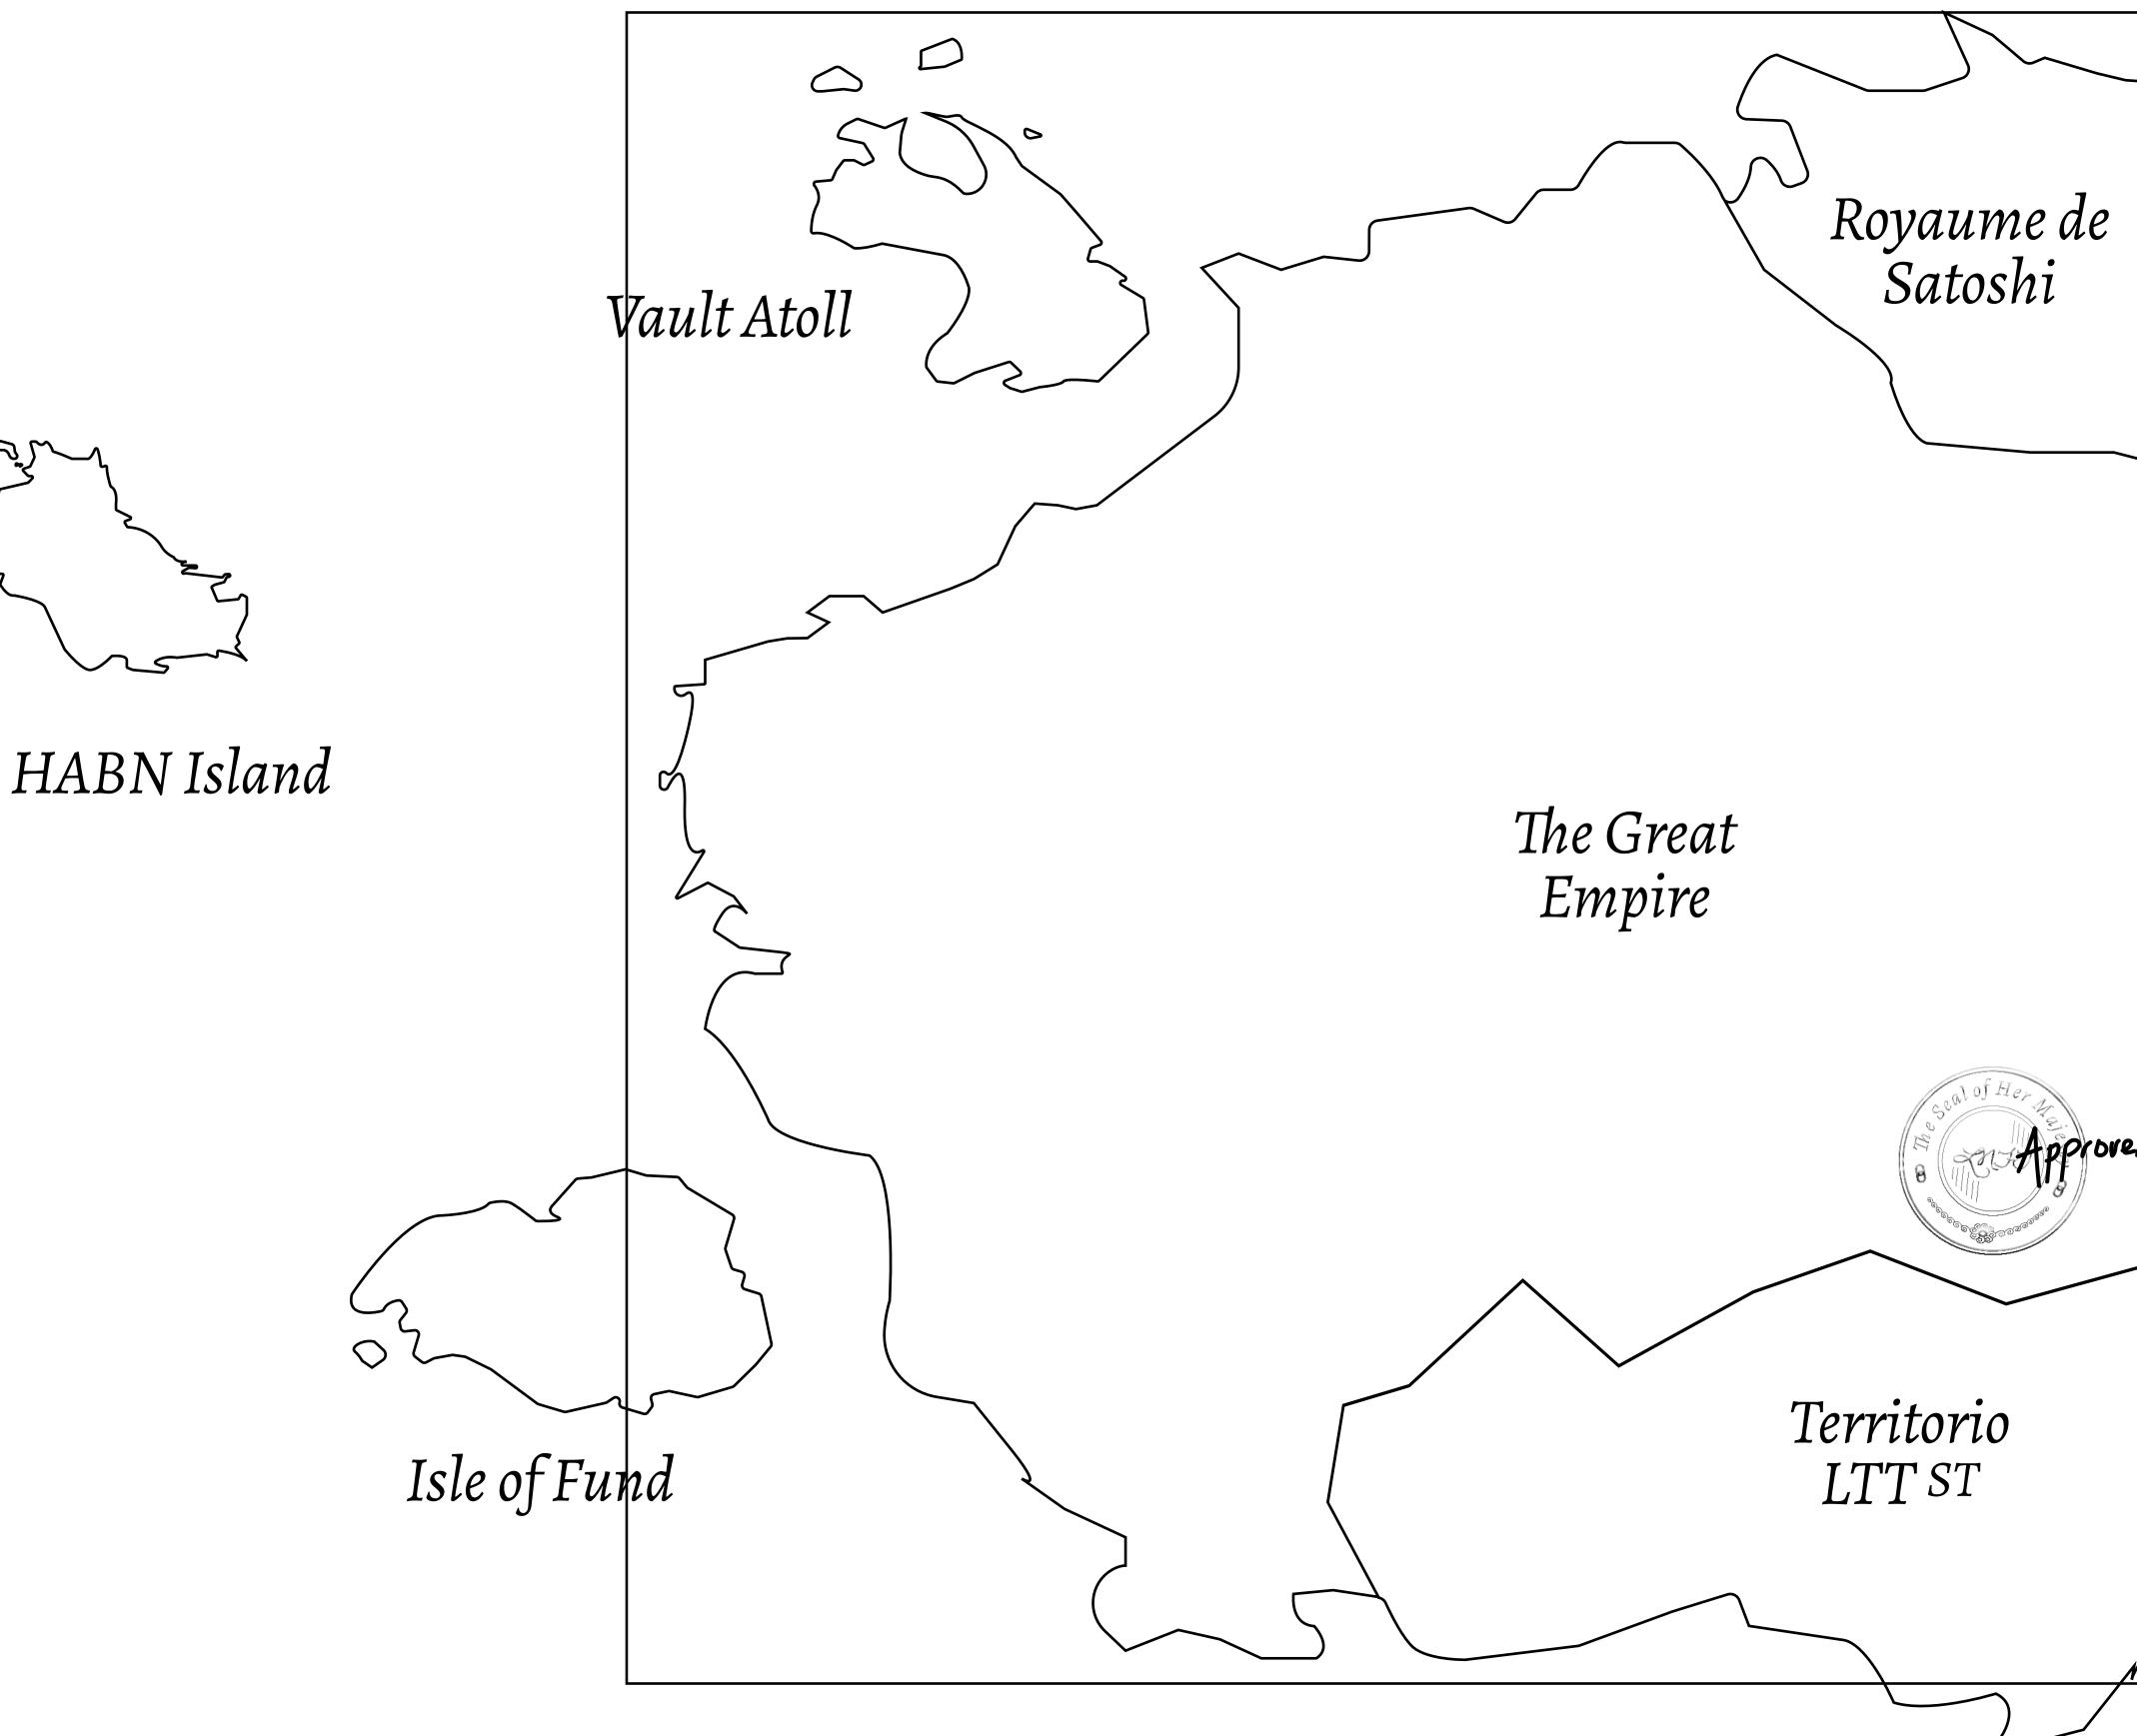

### H.M. LNFT Land Registry

ADMINISTRATIVE AREA

OWNER ENTITLEMENT

THE GREAT

Type W-GE: SI (rewarded in C

|                                                                                                   | TITLE NUMBER<br>L0862-221121 |                  |       |               |
|---------------------------------------------------------------------------------------------------|------------------------------|------------------|-------|---------------|
| y                                                                                                 |                              |                  |       |               |
| <b>EMPIRE</b>                                                                                     | ISSUED                       | 22 November 2021 | Jb.J. | SCALE 1/50000 |
| Share of 0.3% of all BUN sales based on number of NFT Stories minted Credits); Mint 4 NFT Stories |                              |                  |       |               |
|                                                                                                   |                              |                  |       |               |

## PLOT LO862 BOUNDARY: 2.26 KM