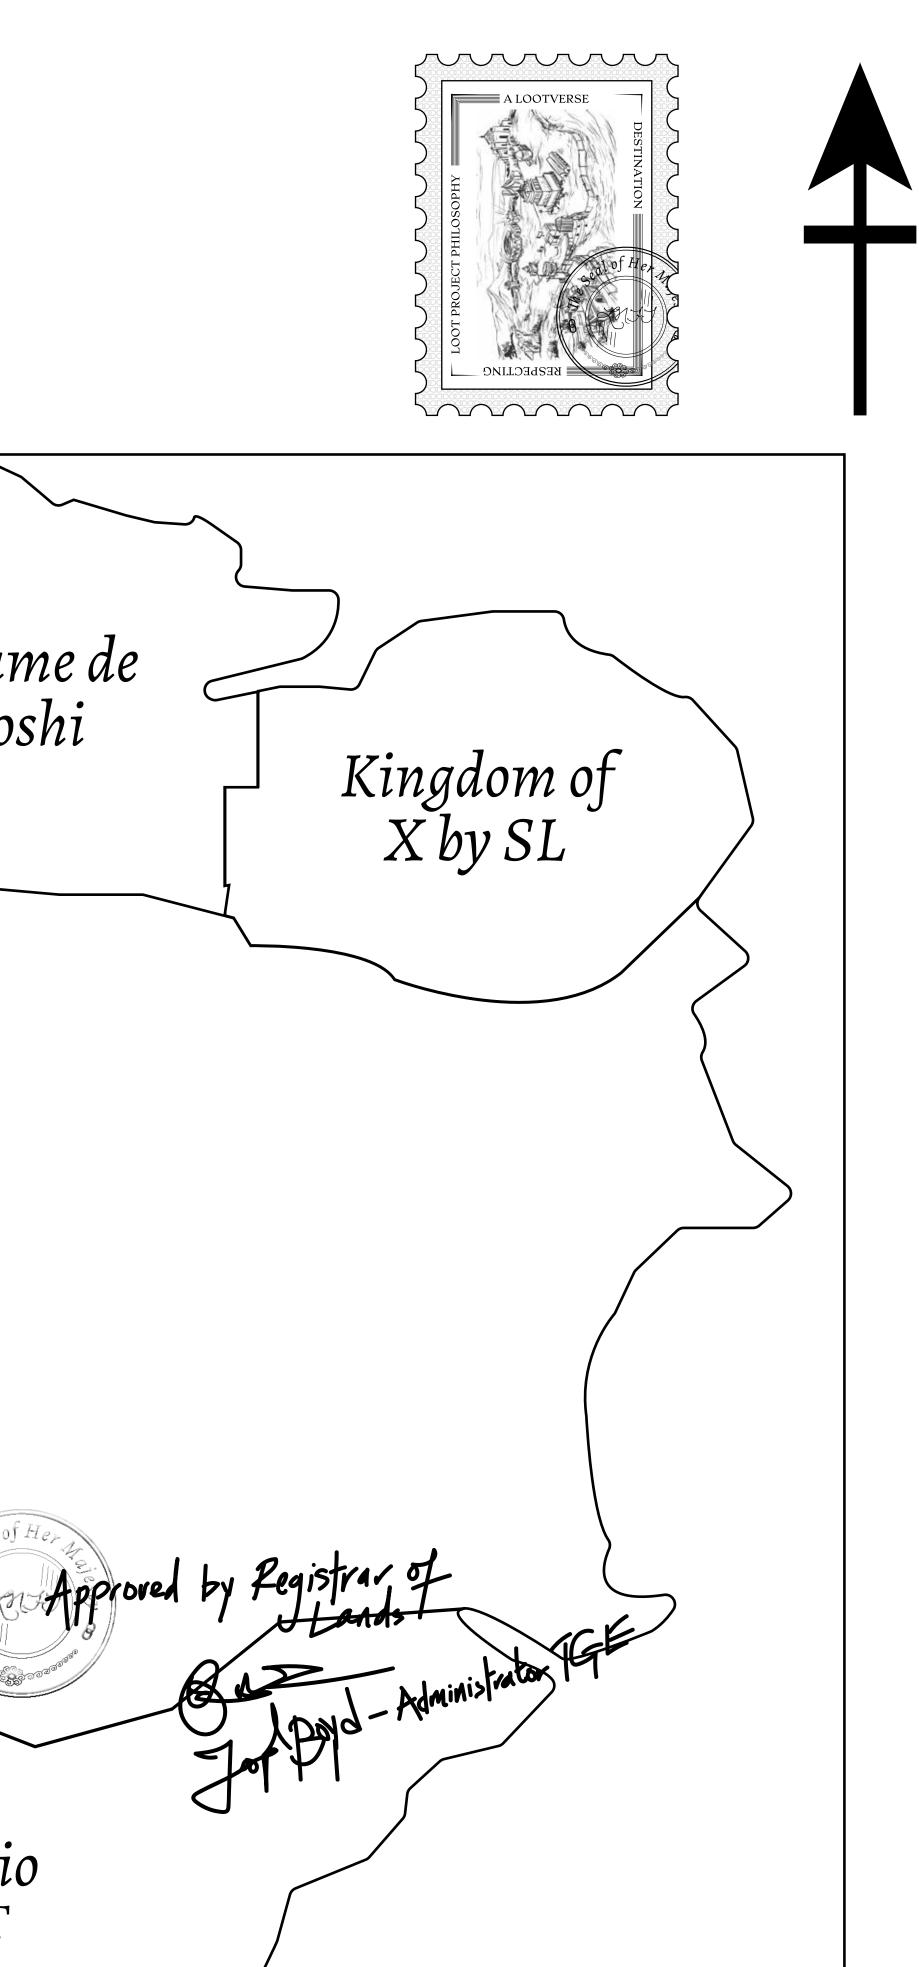

### H.M. LNFT Land Registry

ADMINISTRATIVE AREA

OWNER ENTITLEMENT

THE GREAT

Type W-GE: SI (rewarded in C

|                                                                                                   | TITLE NUMBER<br>L0862-221121 |                  |       |               |
|---------------------------------------------------------------------------------------------------|------------------------------|------------------|-------|---------------|
| y                                                                                                 |                              |                  |       |               |
| <b>EMPIRE</b>                                                                                     | ISSUED                       | 22 November 2021 | Jb.J. | SCALE 1/50000 |
| Share of 0.3% of all BUN sales based on number of NFT Stories minted Credits); Mint 4 NFT Stories |                              |                  |       |               |
|                                                                                                   |                              |                  |       |               |

## PLOT L0861

## PLOT L08(