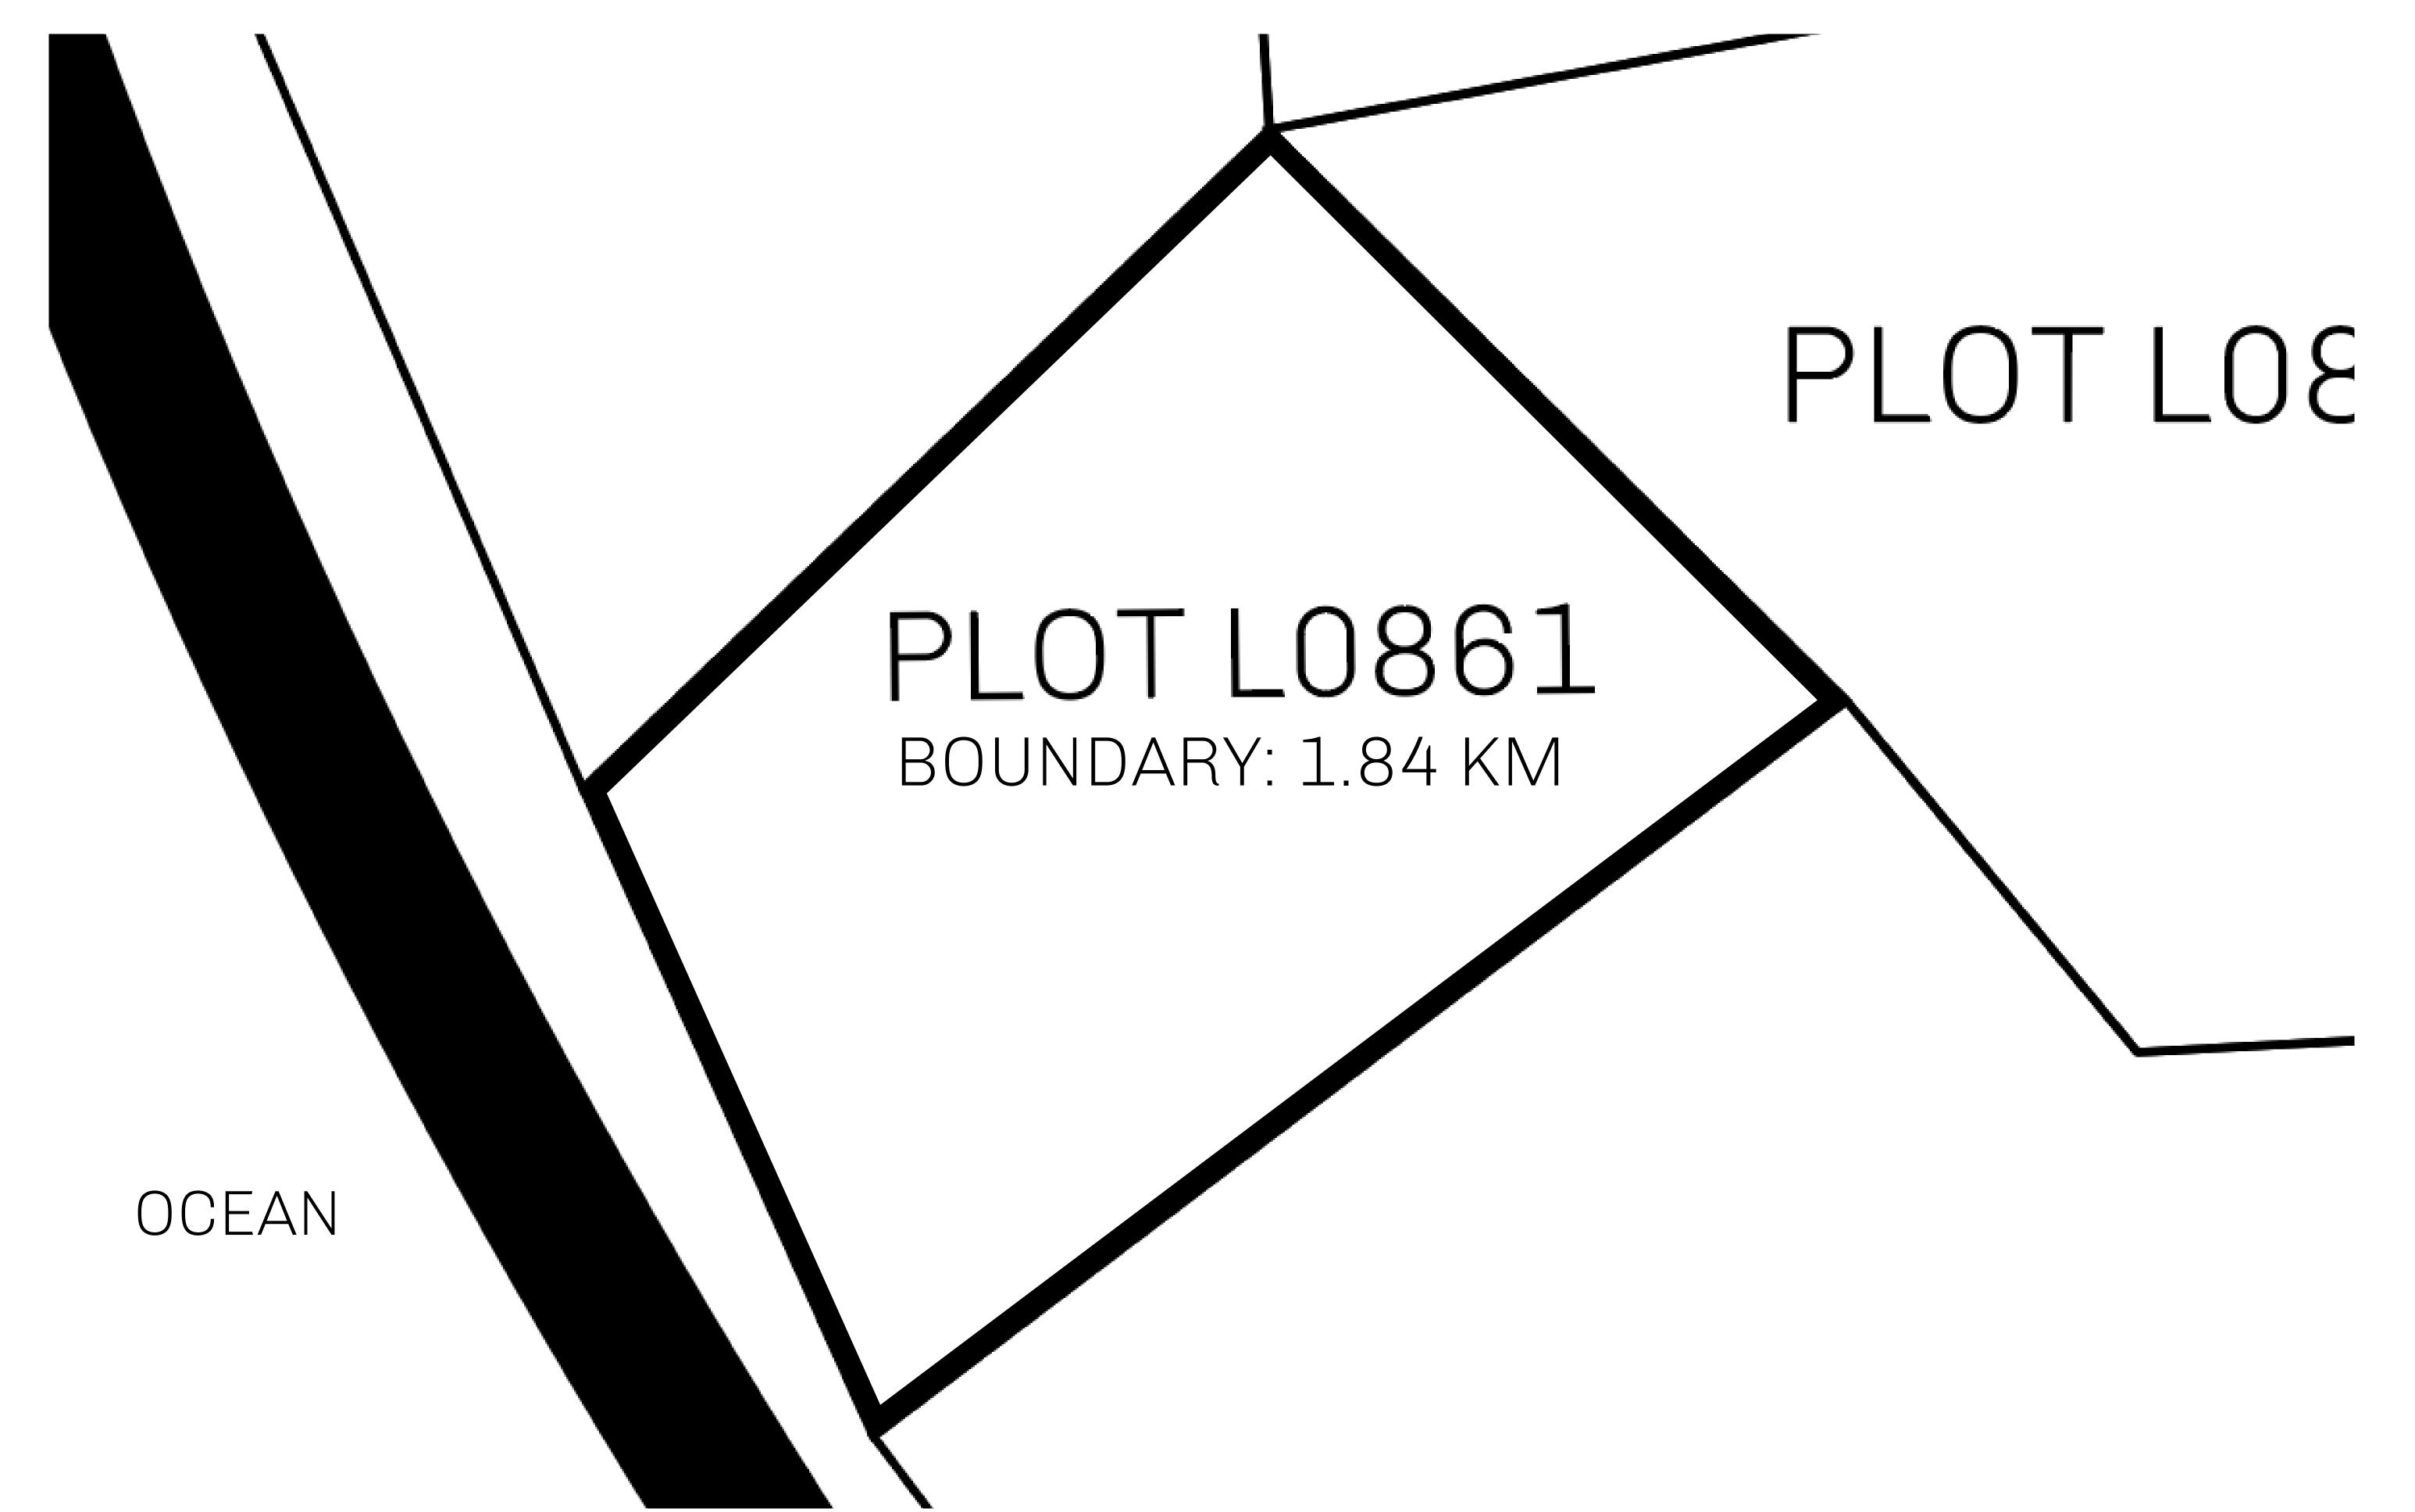

## GEOGRAPHY

COASTLINE 462.64 KM (287.47 MILES)

OCEAN, ROYAUME DE SATOSHI, X BY SL & TERRITORIO LTT ST BORDERS

HIGHEST POINT MOUNT ARES +8120 M

LOWEST POINT NFT PORT 0 M

PLOTS 2284 SCALE 1:50000

## H.M. LNFT Land Registry

L0861-221121

TITLE NUMBER

ADMINISTRATIVE AREA

THE GREAT EMPIRE

ISSUED 22 November 2021

SCALE **1/50000** 

OWNER ENTITLEMENT