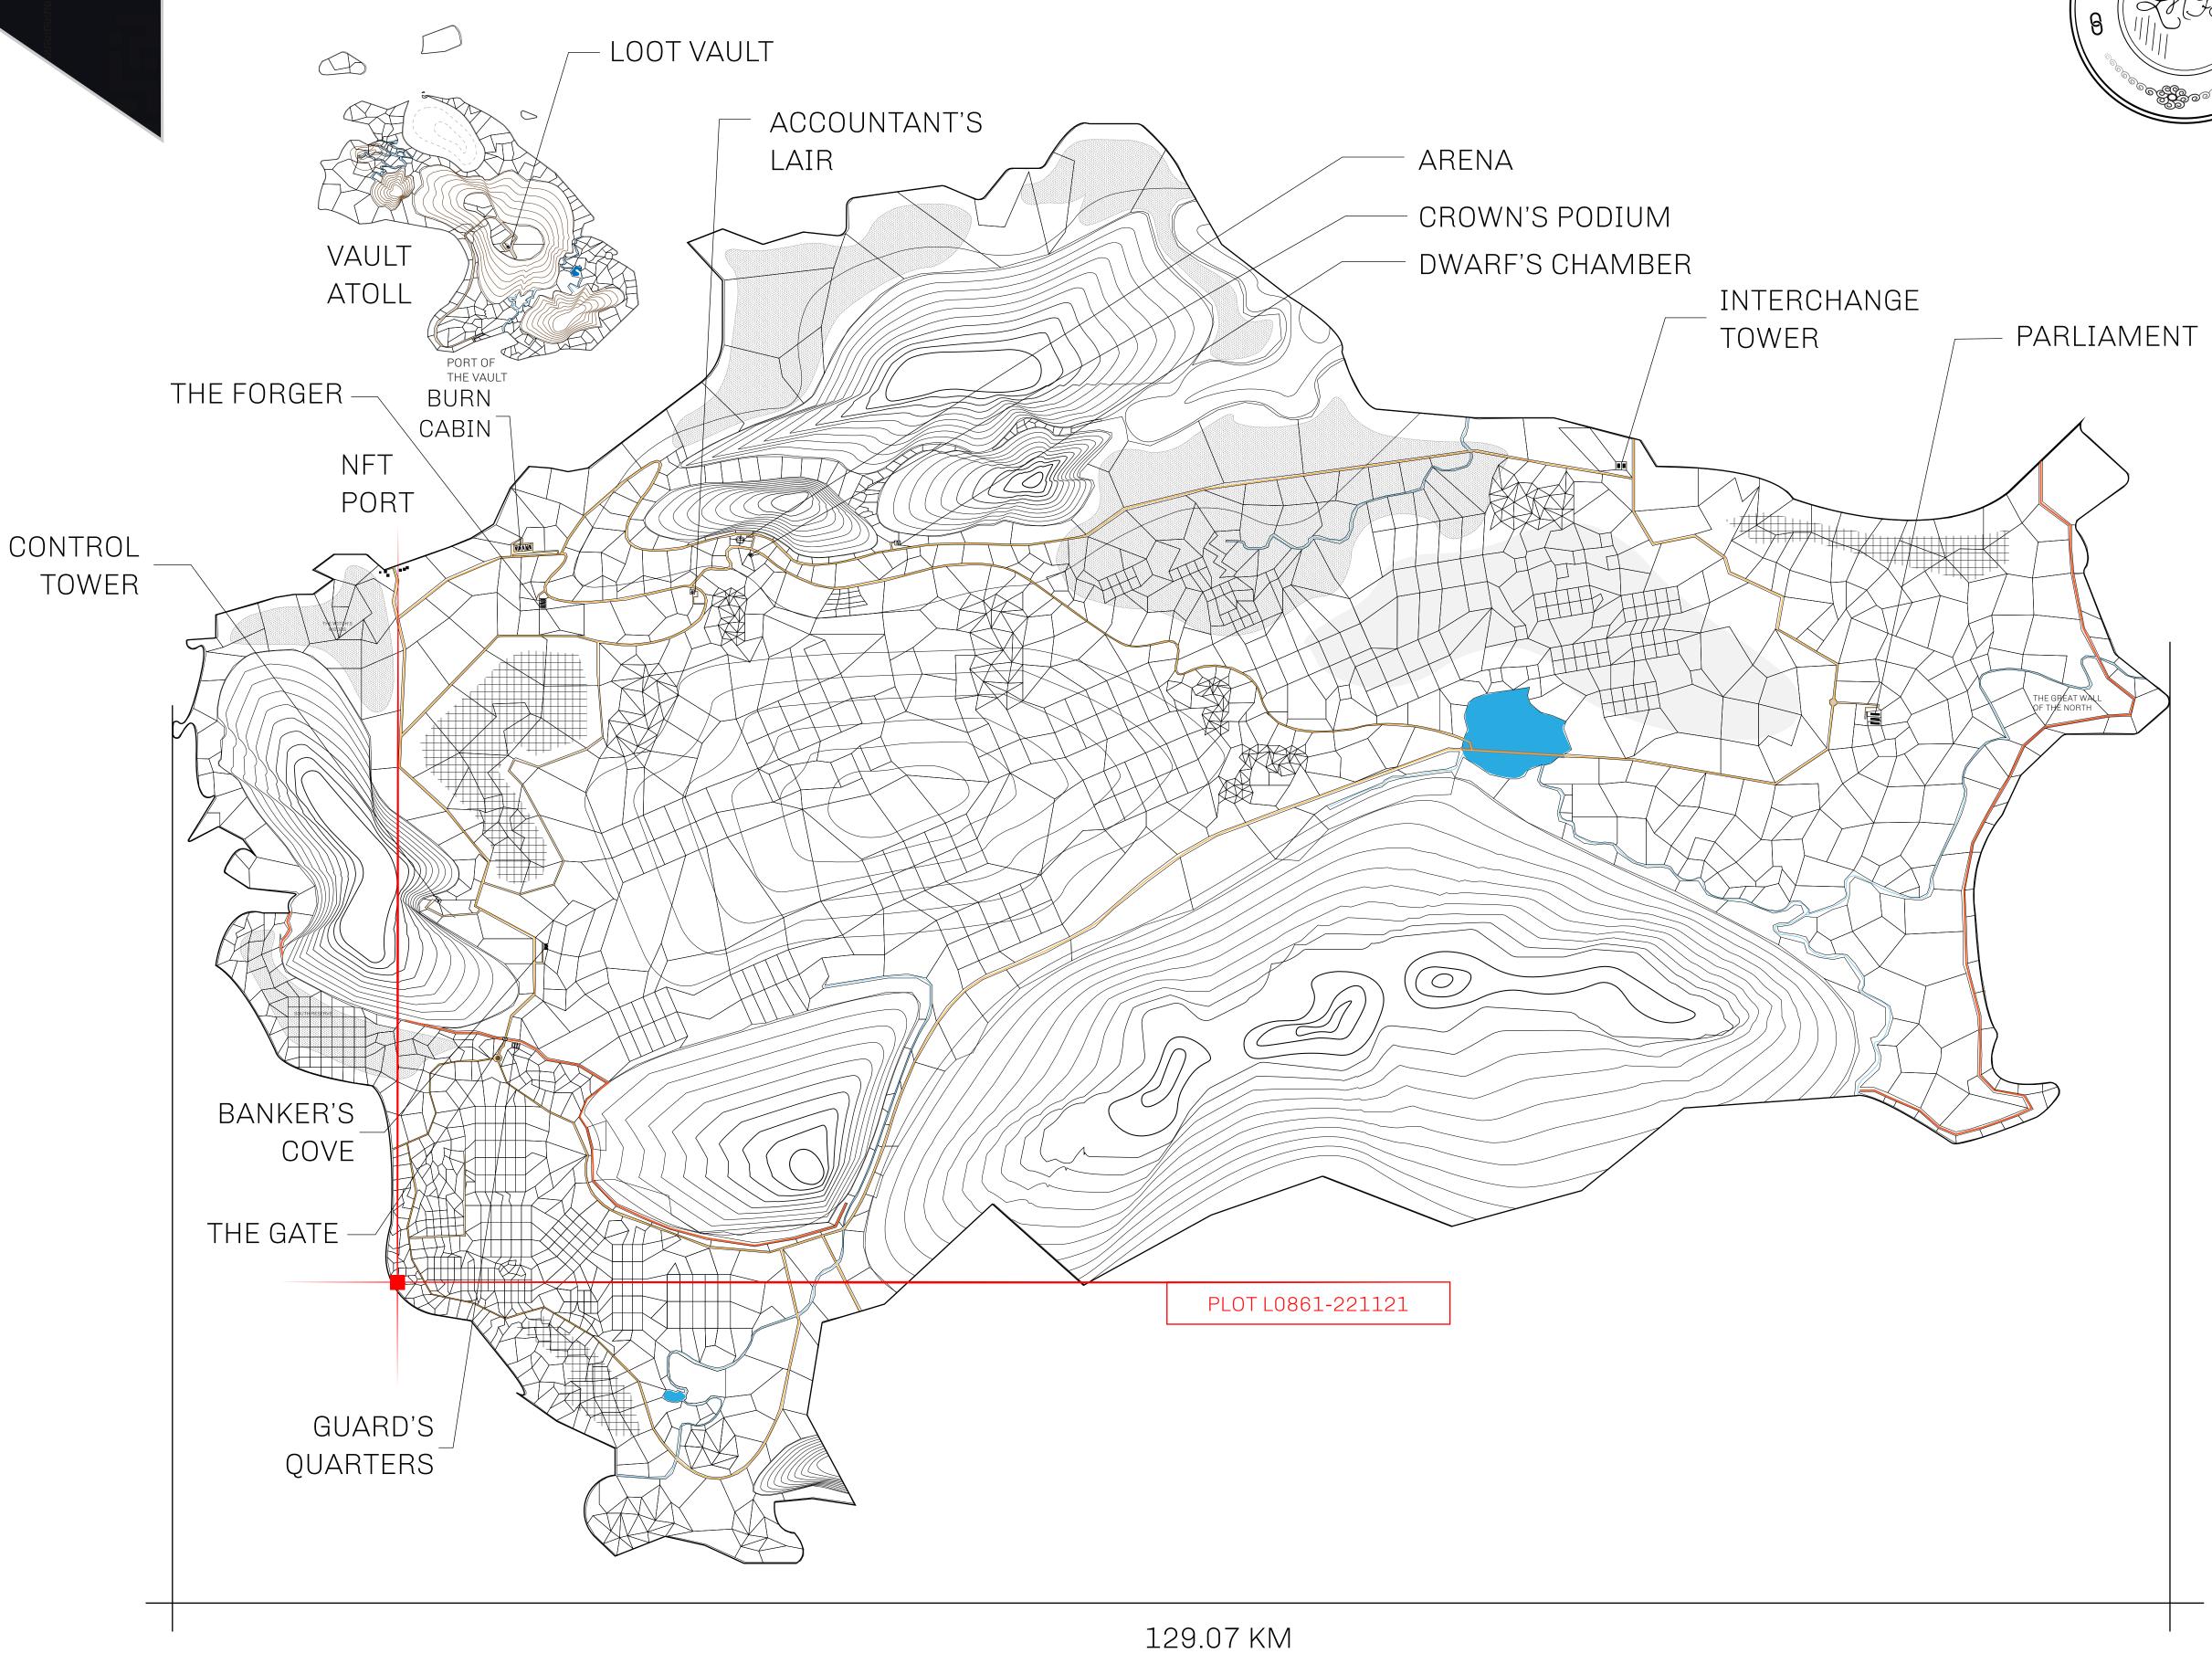

## GEOGRAPHY

COASTLINE 462.64 KM (287.47 MILES)

OCEAN, ROYAUME DE SATOSHI, X BY SL & TERRITORIO LTT ST BORDERS

HIGHEST POINT MOUNT ARES +8120 M

LOWEST POINT NFT PORT 0 M

PLOTS 2284 SCALE 1:50000

## H.M. LNFT Land Registry

L0861-221121

TITLE NUMBER

ADMINISTRATIVE AREA

THE GREAT EMPIRE

ISSUED 22 November 2021

SCALE **1/50000** 

OWNER ENTITLEMENT

Type W-GE: Share of 0.3% of all BUN sales based on number of NFT Stories minted

(rewarded in Credits); Mint 4 NFT Stories