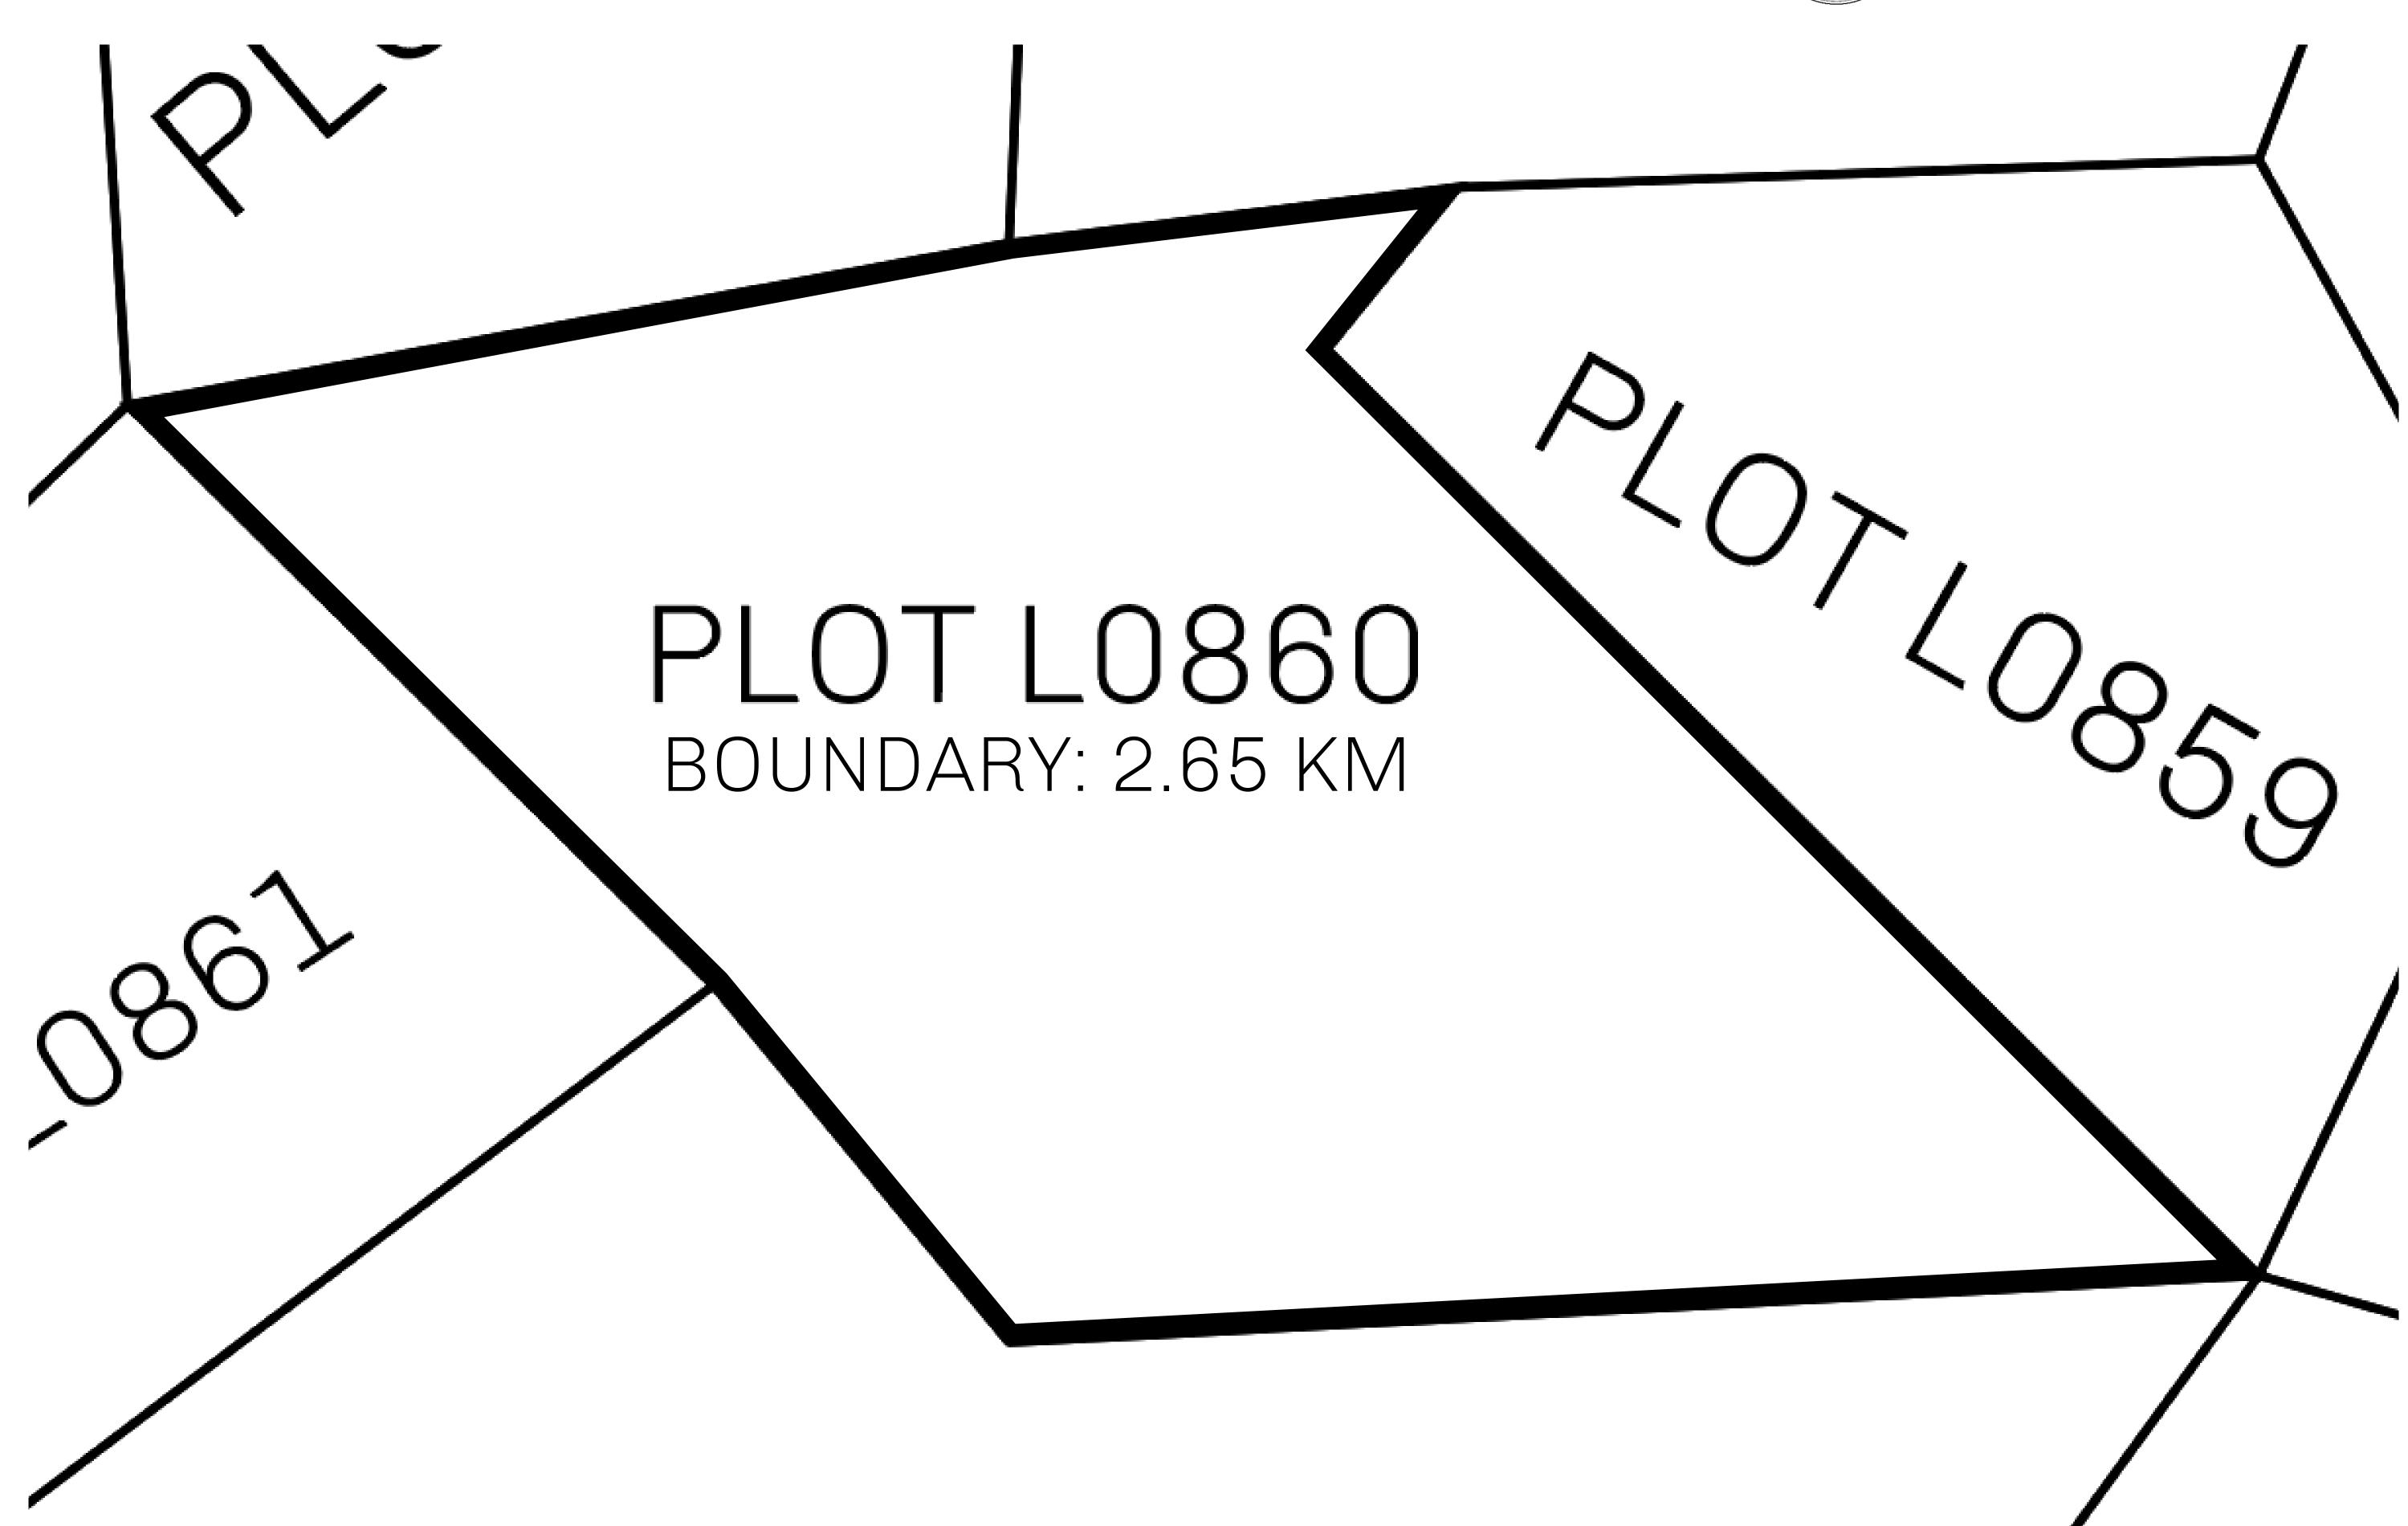

## GEOGRAPHY

COASTLINE 462.64 KM (287.47 MILES)

OCEAN, ROYAUME DE SATOSHI, X BY SL & TERRITORIO LTT ST BORDERS

HIGHEST POINT MOUNT ARES +8120 M

LOWEST POINT NFT PORT 0 M

PLOTS 2284 SCALE 1:50000

## H.M. LNFT Land Registry

L0860-221121

TITLE NUMBER

ADMINISTRATIVE AREA

THE GREAT EMPIRE

ISSUED 22 November 2021

SCALE 1/50000

OWNER ENTITLEMENT