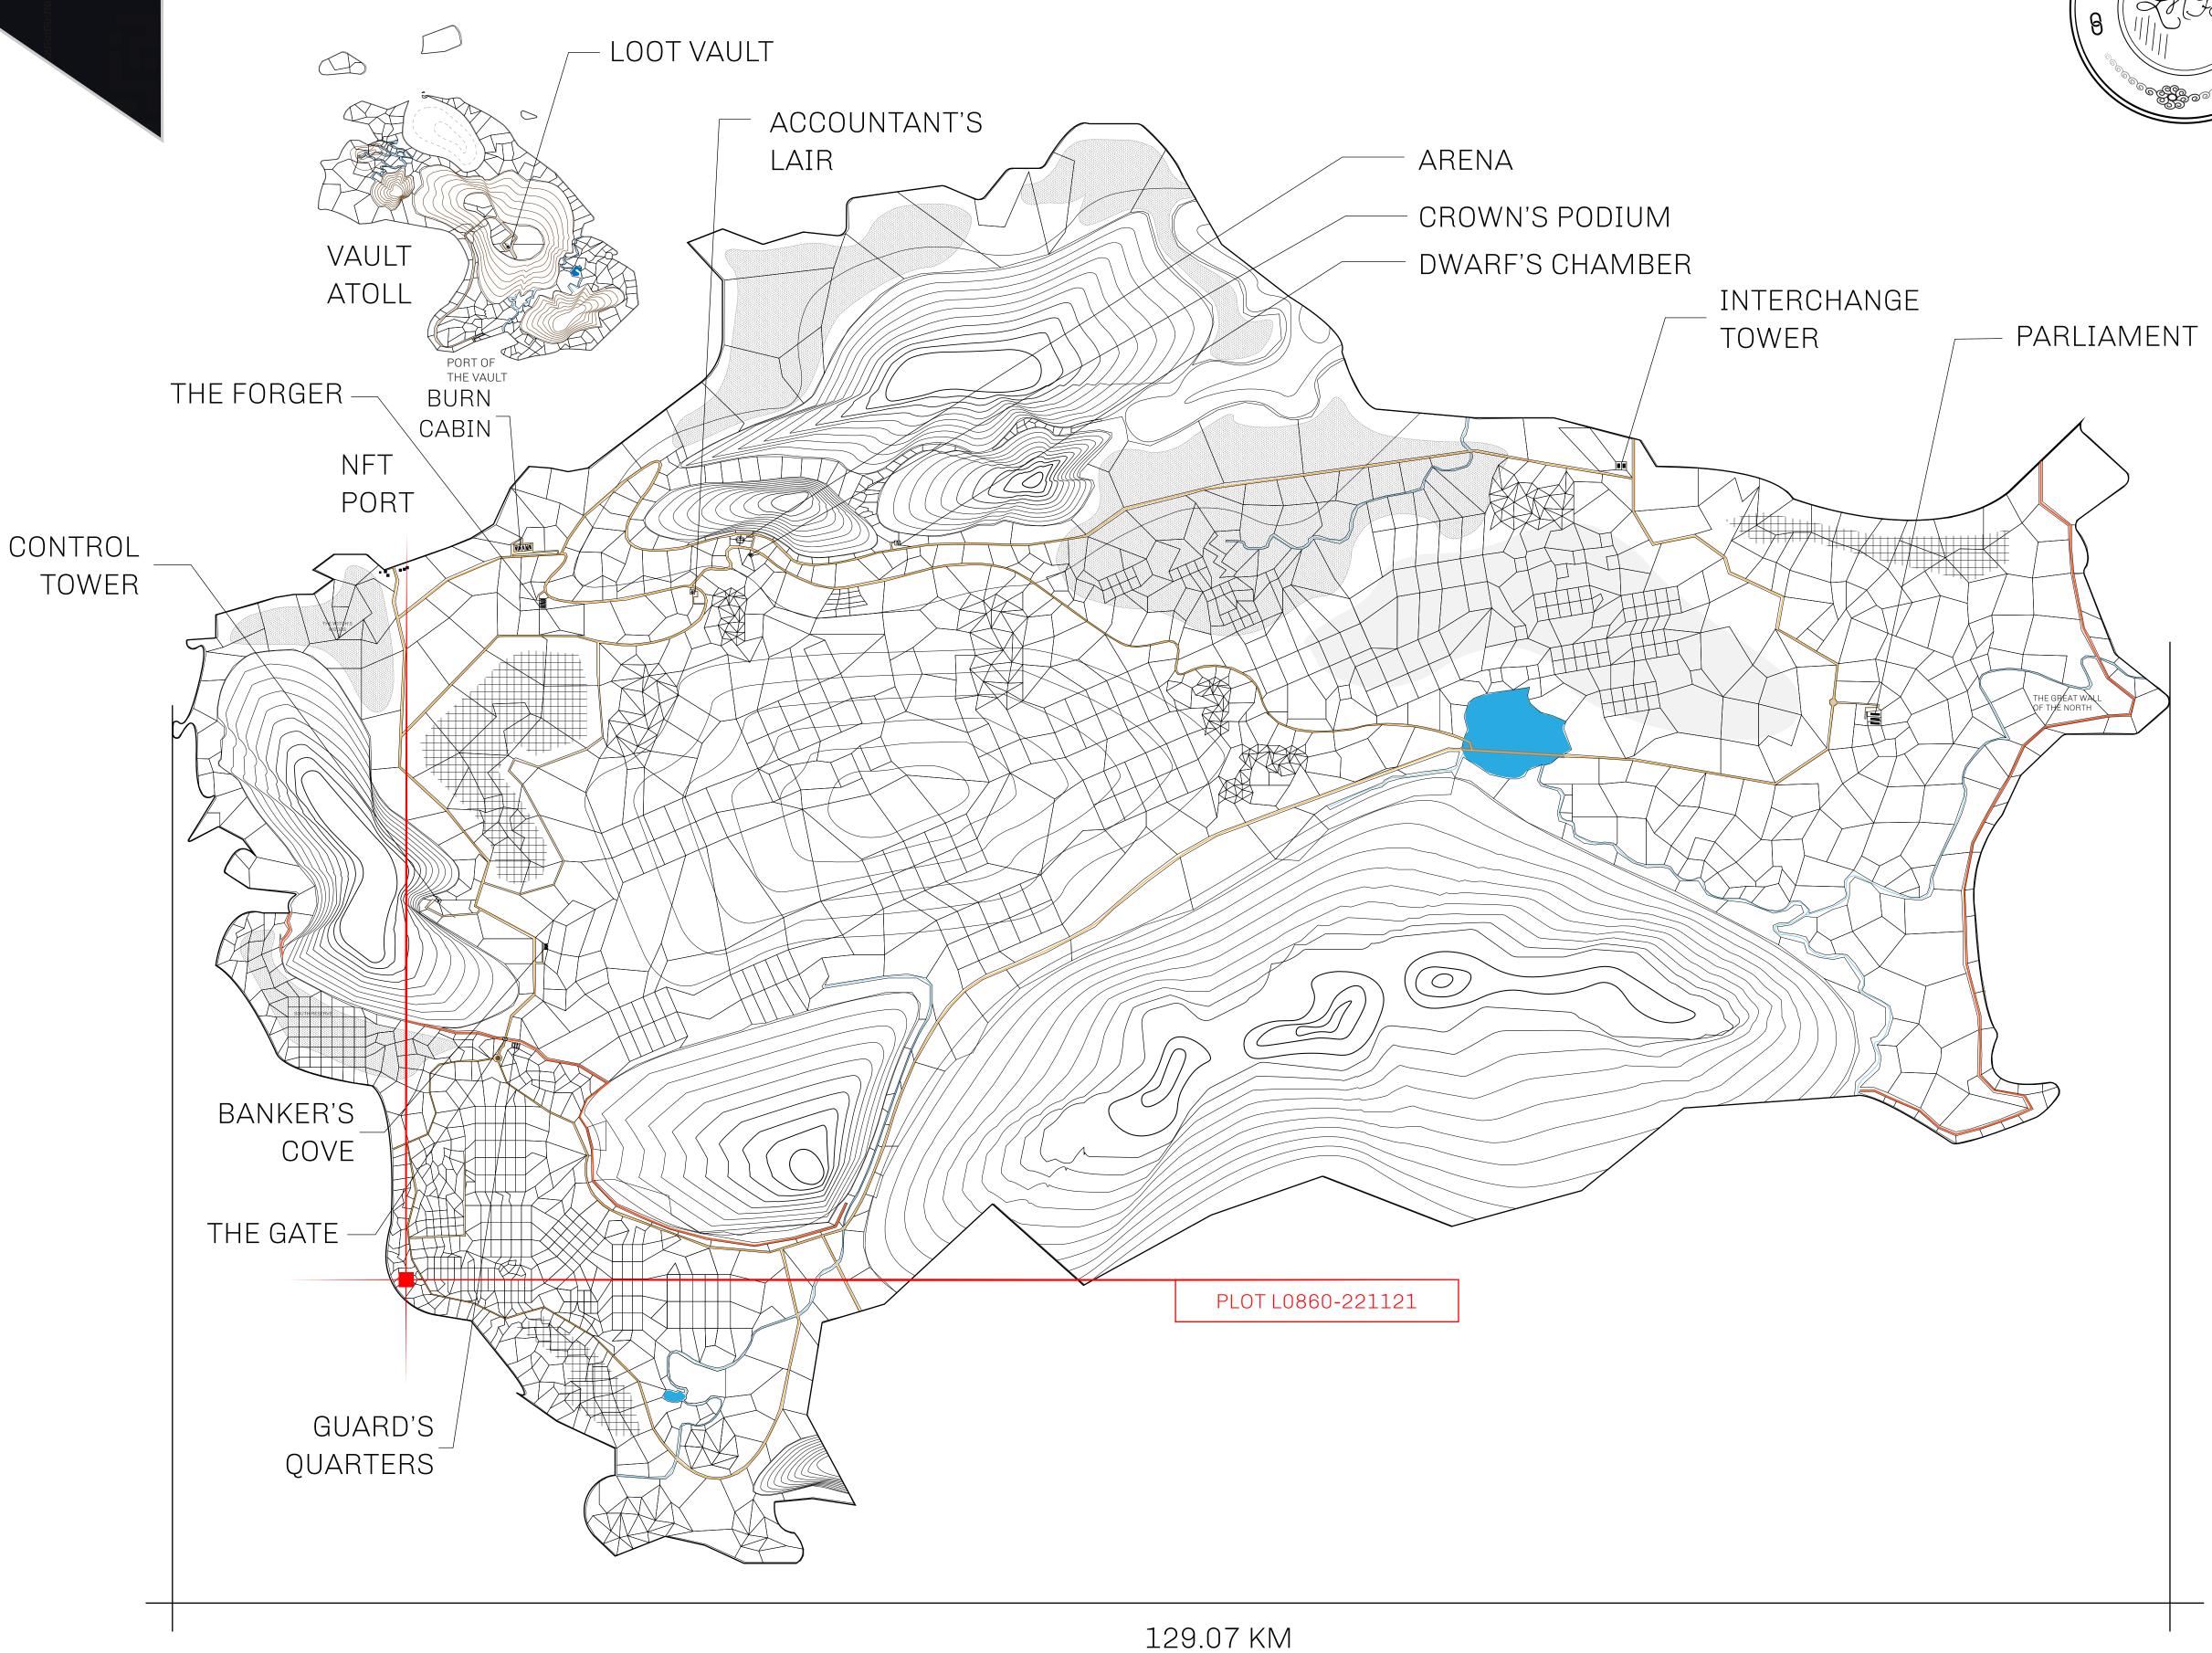

## GEOGRAPHY

COASTLINE 462.64 KM (287.47 MILES)

OCEAN, ROYAUME DE SATOSHI, X BY SL & TERRITORIO LTT ST BORDERS

HIGHEST POINT MOUNT ARES +8120 M

LOWEST POINT NFT PORT 0 M

PLOTS 2284 SCALE 1:50000

## H.M. LNFT Land Registry

L0860-221121

TITLE NUMBER

ADMINISTRATIVE AREA

THE GREAT EMPIRE

ISSUED 22 November 2021

SCALE 1/50000

OWNER ENTITLEMENT