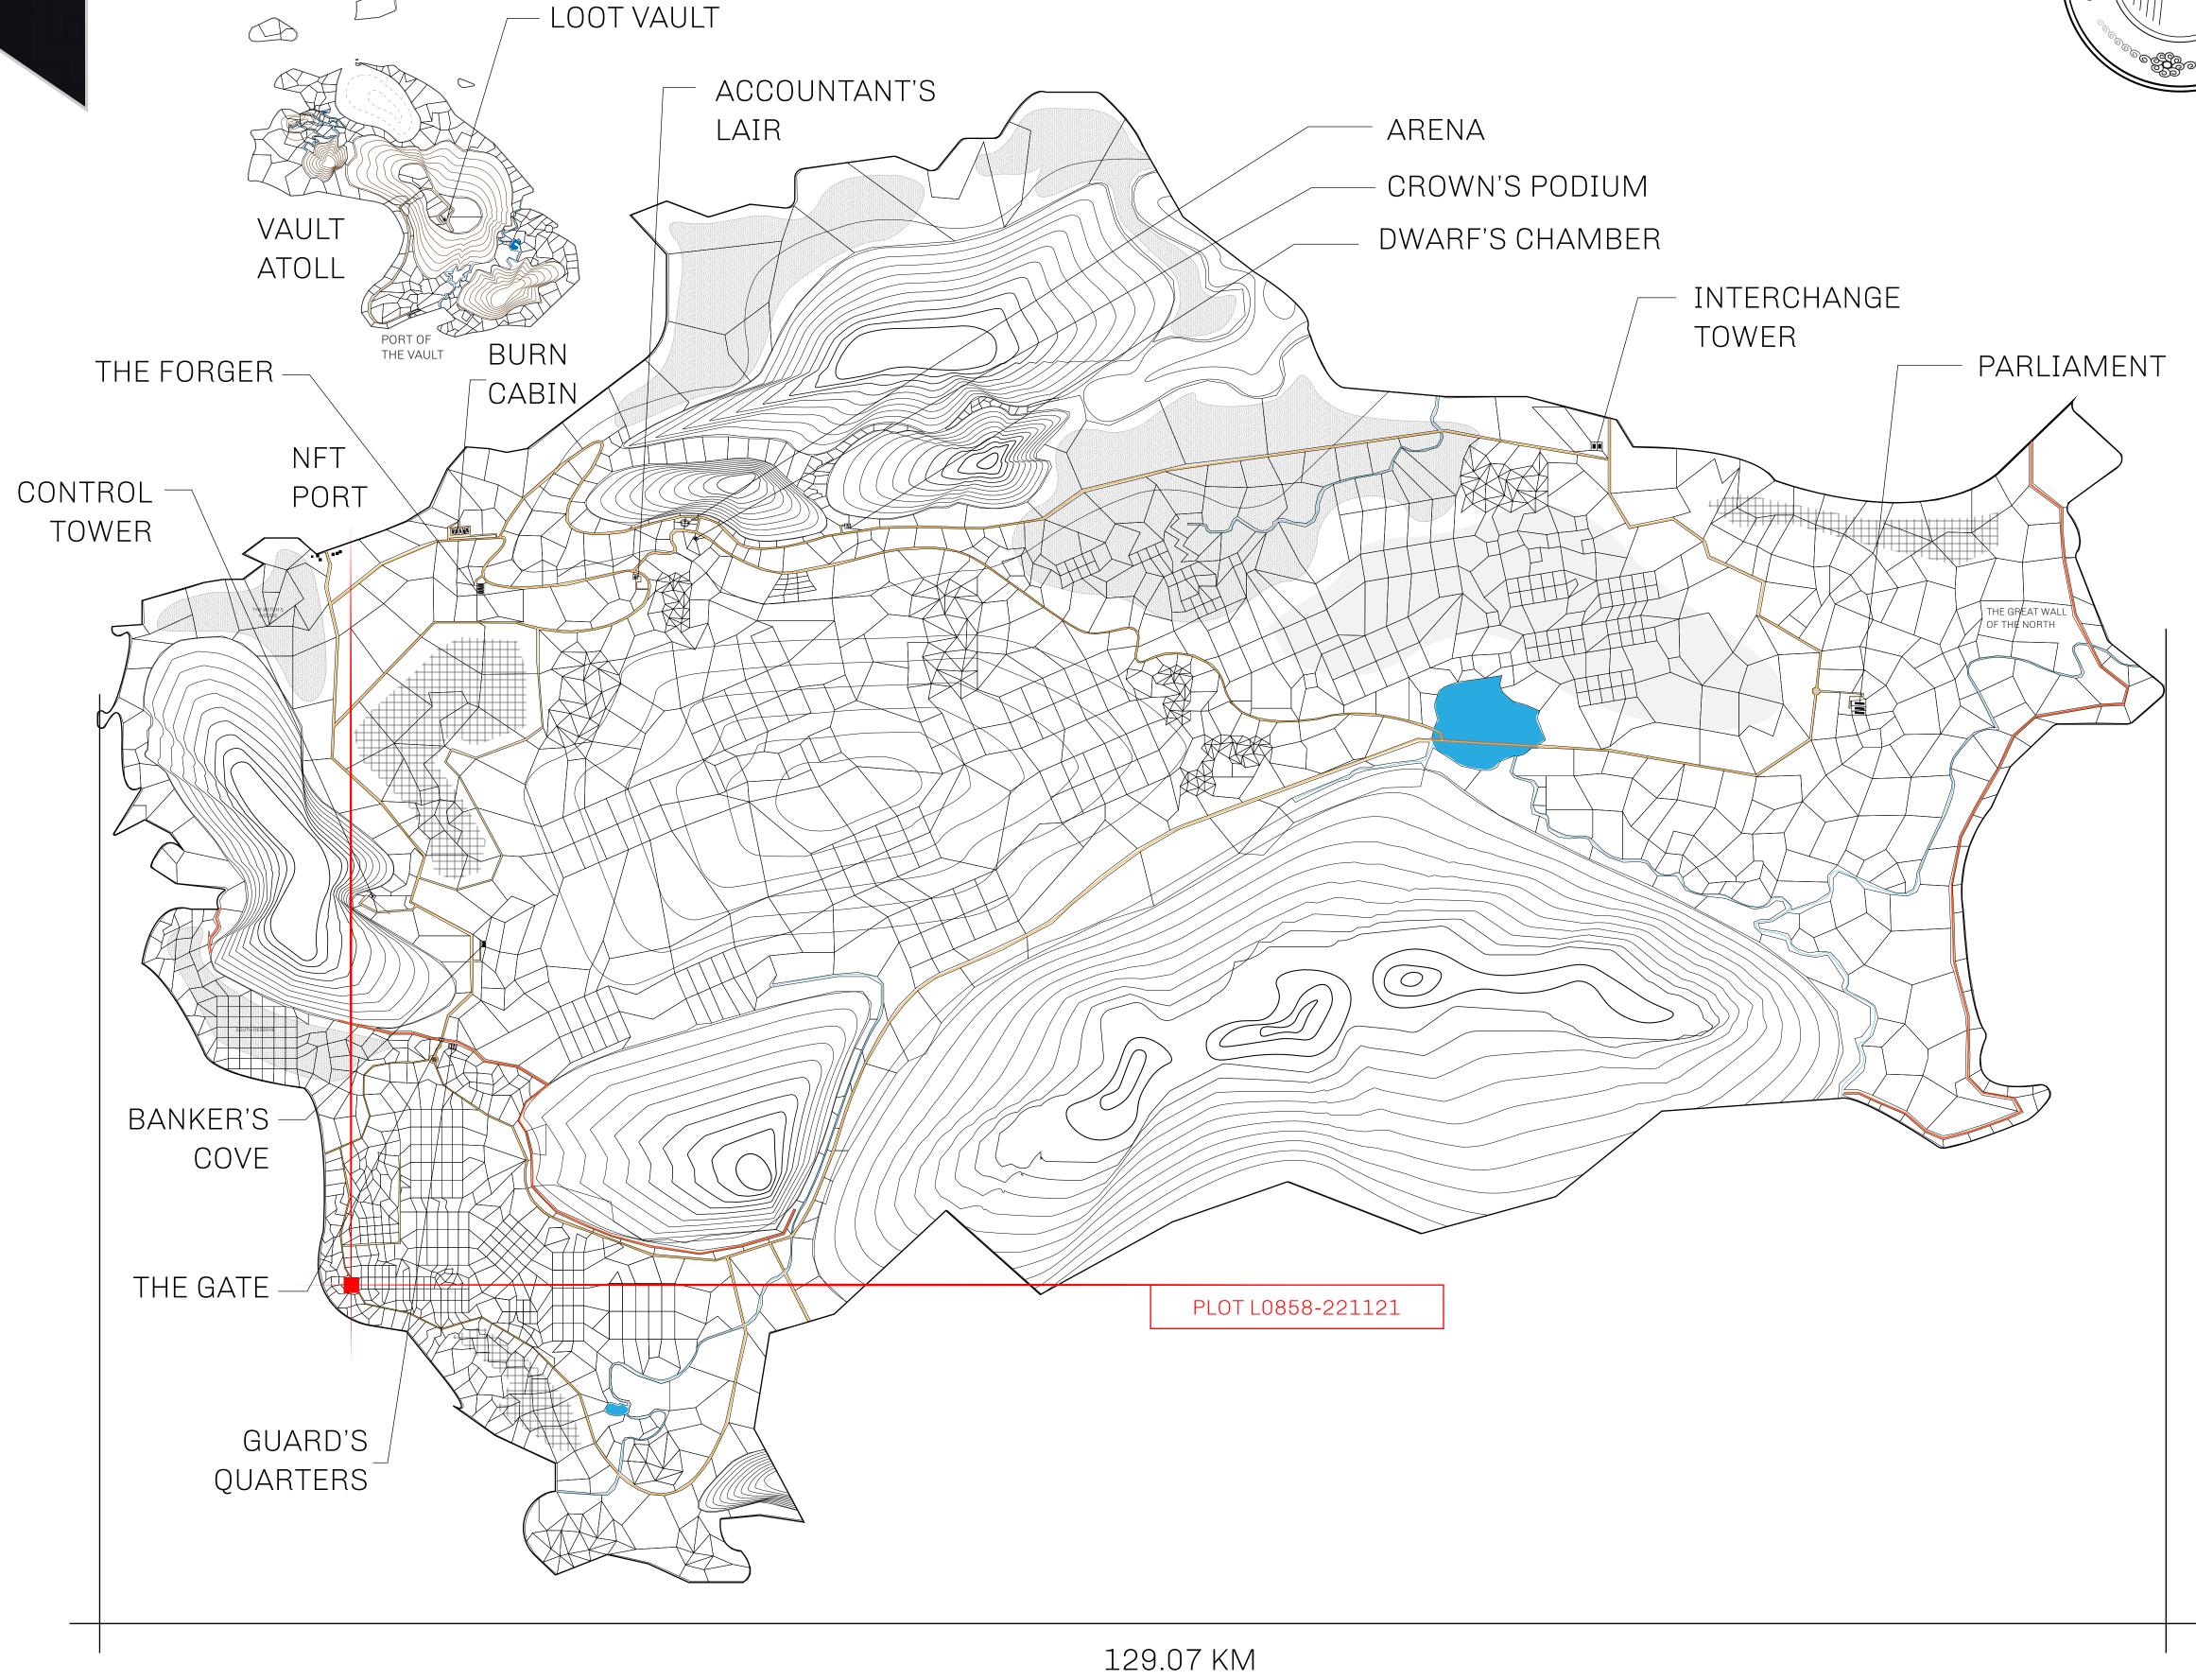

## GEOGRAPHY

COASTLINE 462.64 KM (287.47 MILES)

BORDERS OCEAN, ROYAUME DE SATOSHI, X BY SL & TERRITORIO LTT ST

HIGHEST POINT MOUNT ARES +8120 M

LOWEST POINT NFT PORT 0 M

PLOTS 2284 SCALE 1:50000

## H.M. LNFT Land Registry

TITLE NUMBER

L0858-221121

ADMINISTRATIVE AREA

THE GREAT EMPIRE

ISSUED 22 November 2021

SCALE **1/50000** 

OWNER ENTITLEMENT