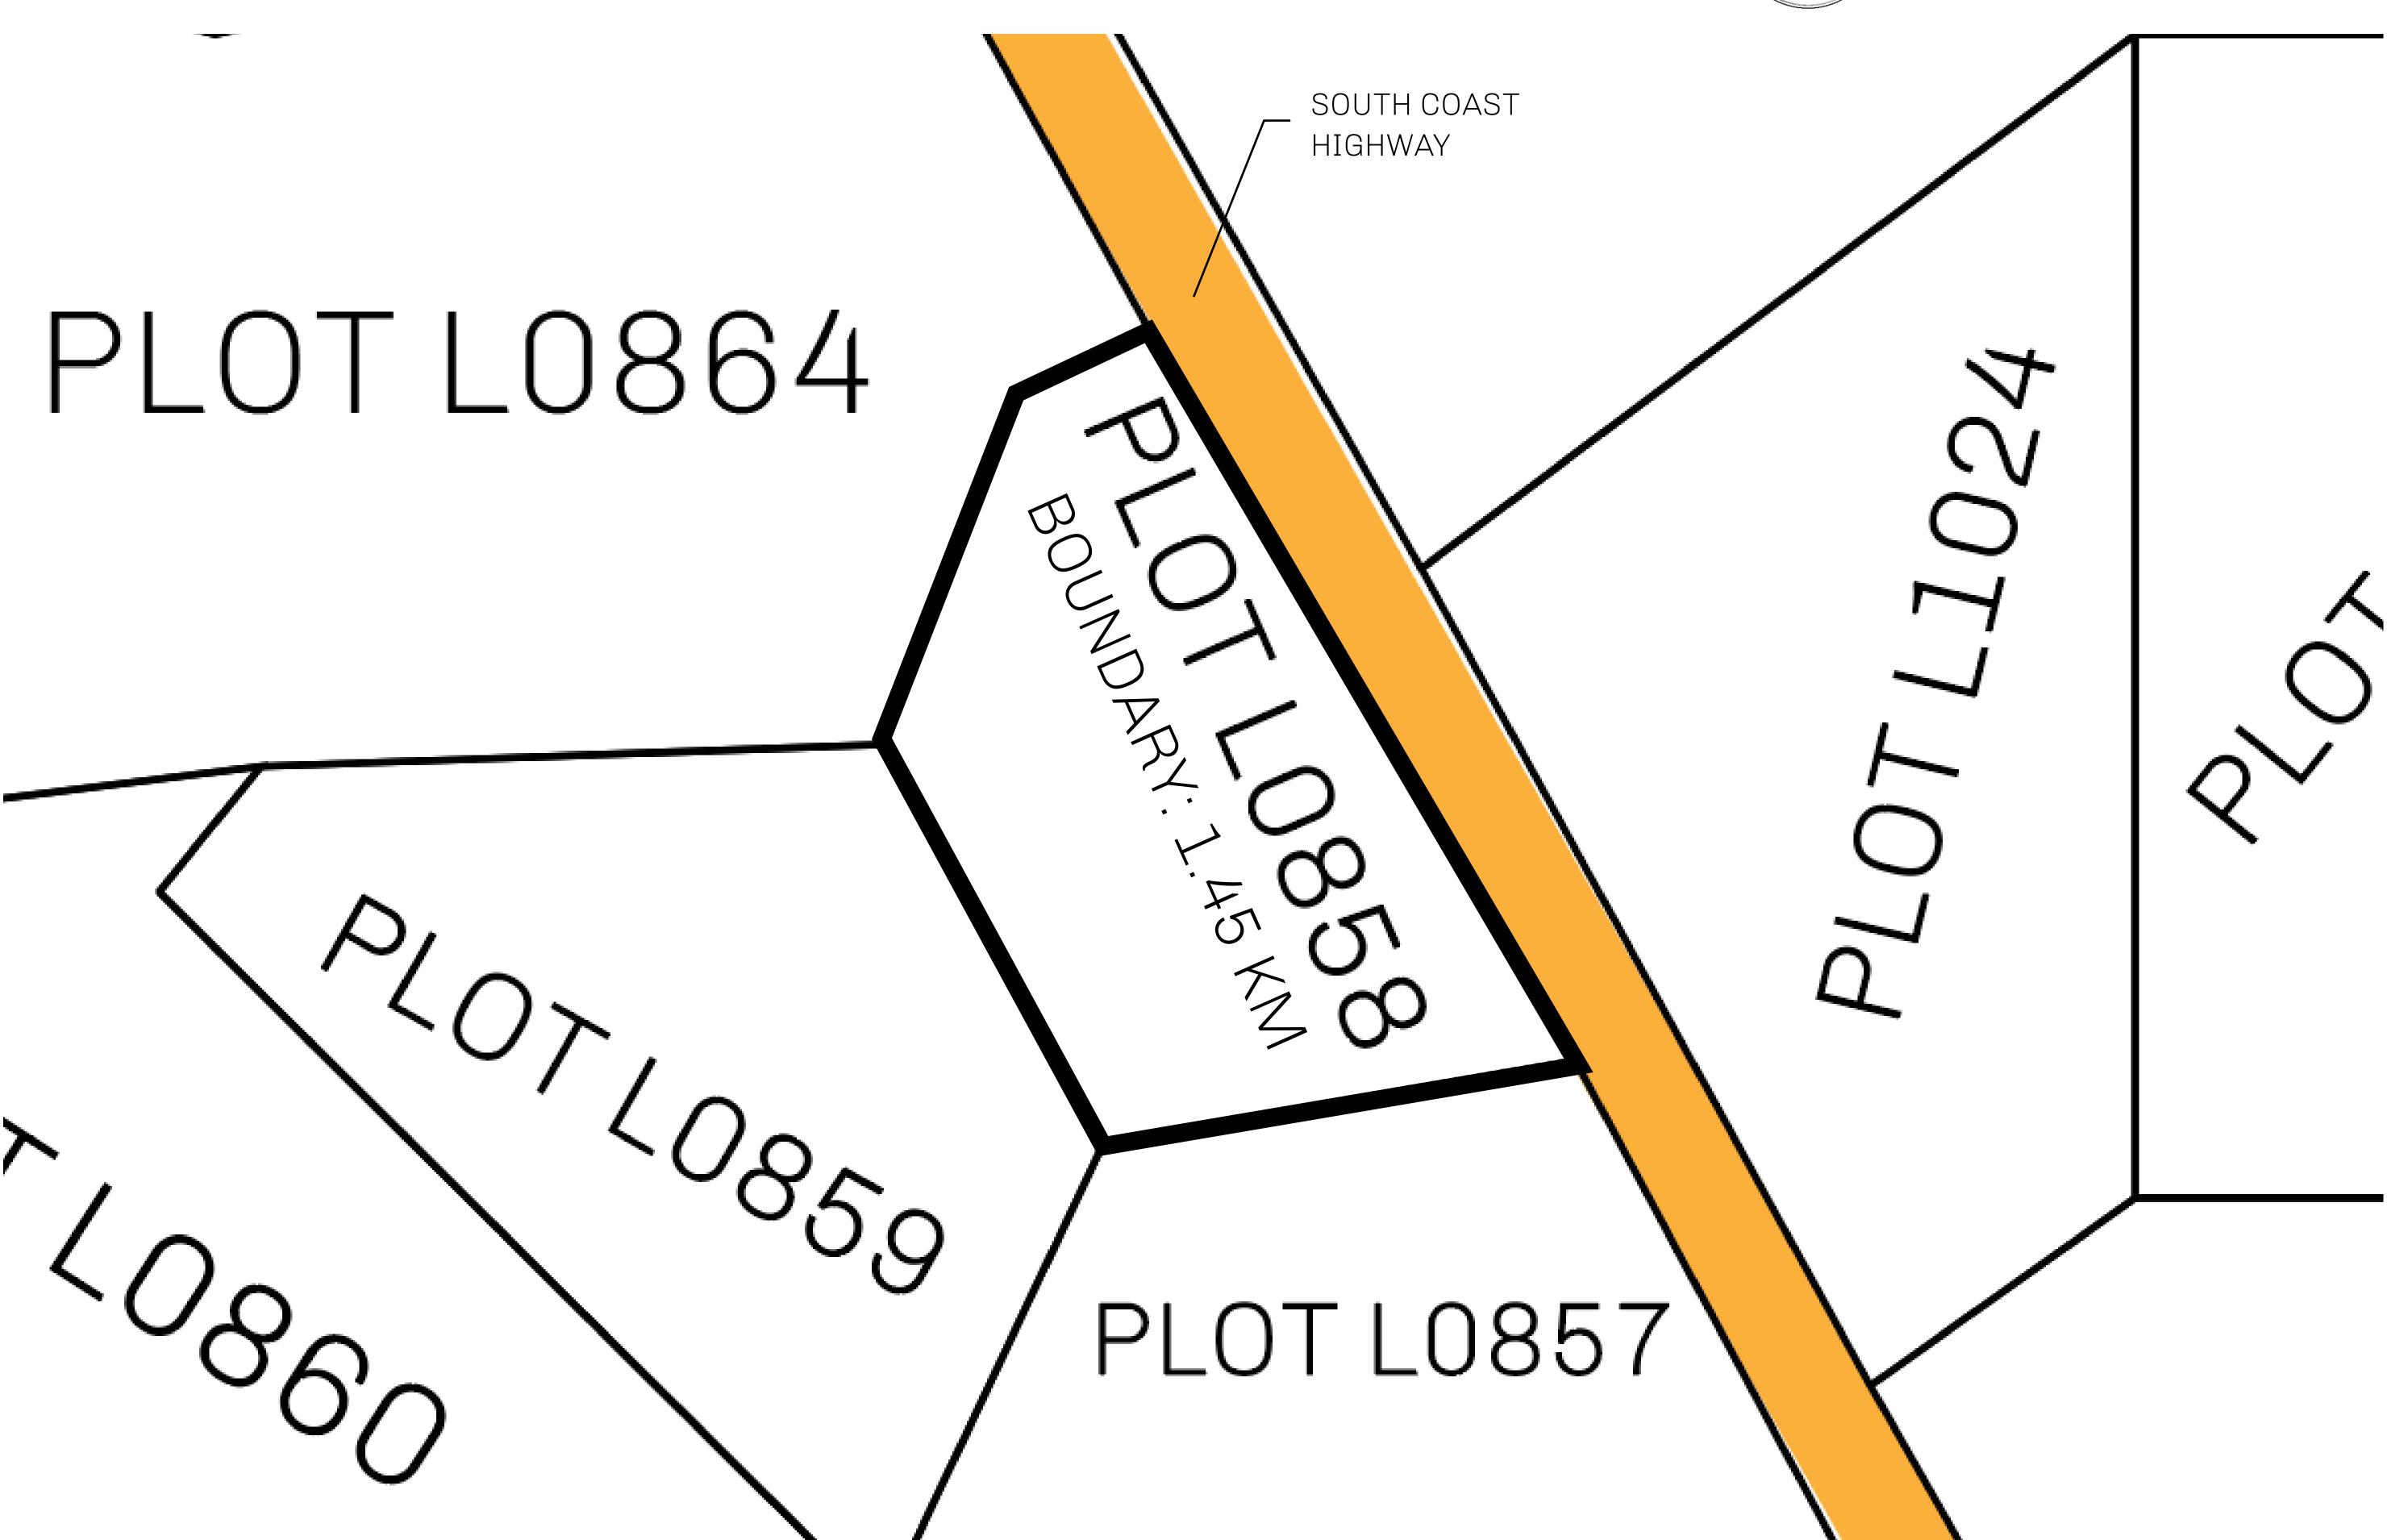

## H.M. LNFT Land Registry

TITLE NUMBER

L0858-221121

ADMINISTRATIVE AREA

THE GREAT EMPIRE

ISSUED 22 November 2021

SCALE **1/50000** 

OWNER ENTITLEMENT

Type W-GE: Share of 0.3% of all BUN sales based on number of NFT Stories minted

(rewarded in Credits); Mint 4 NFT Stories