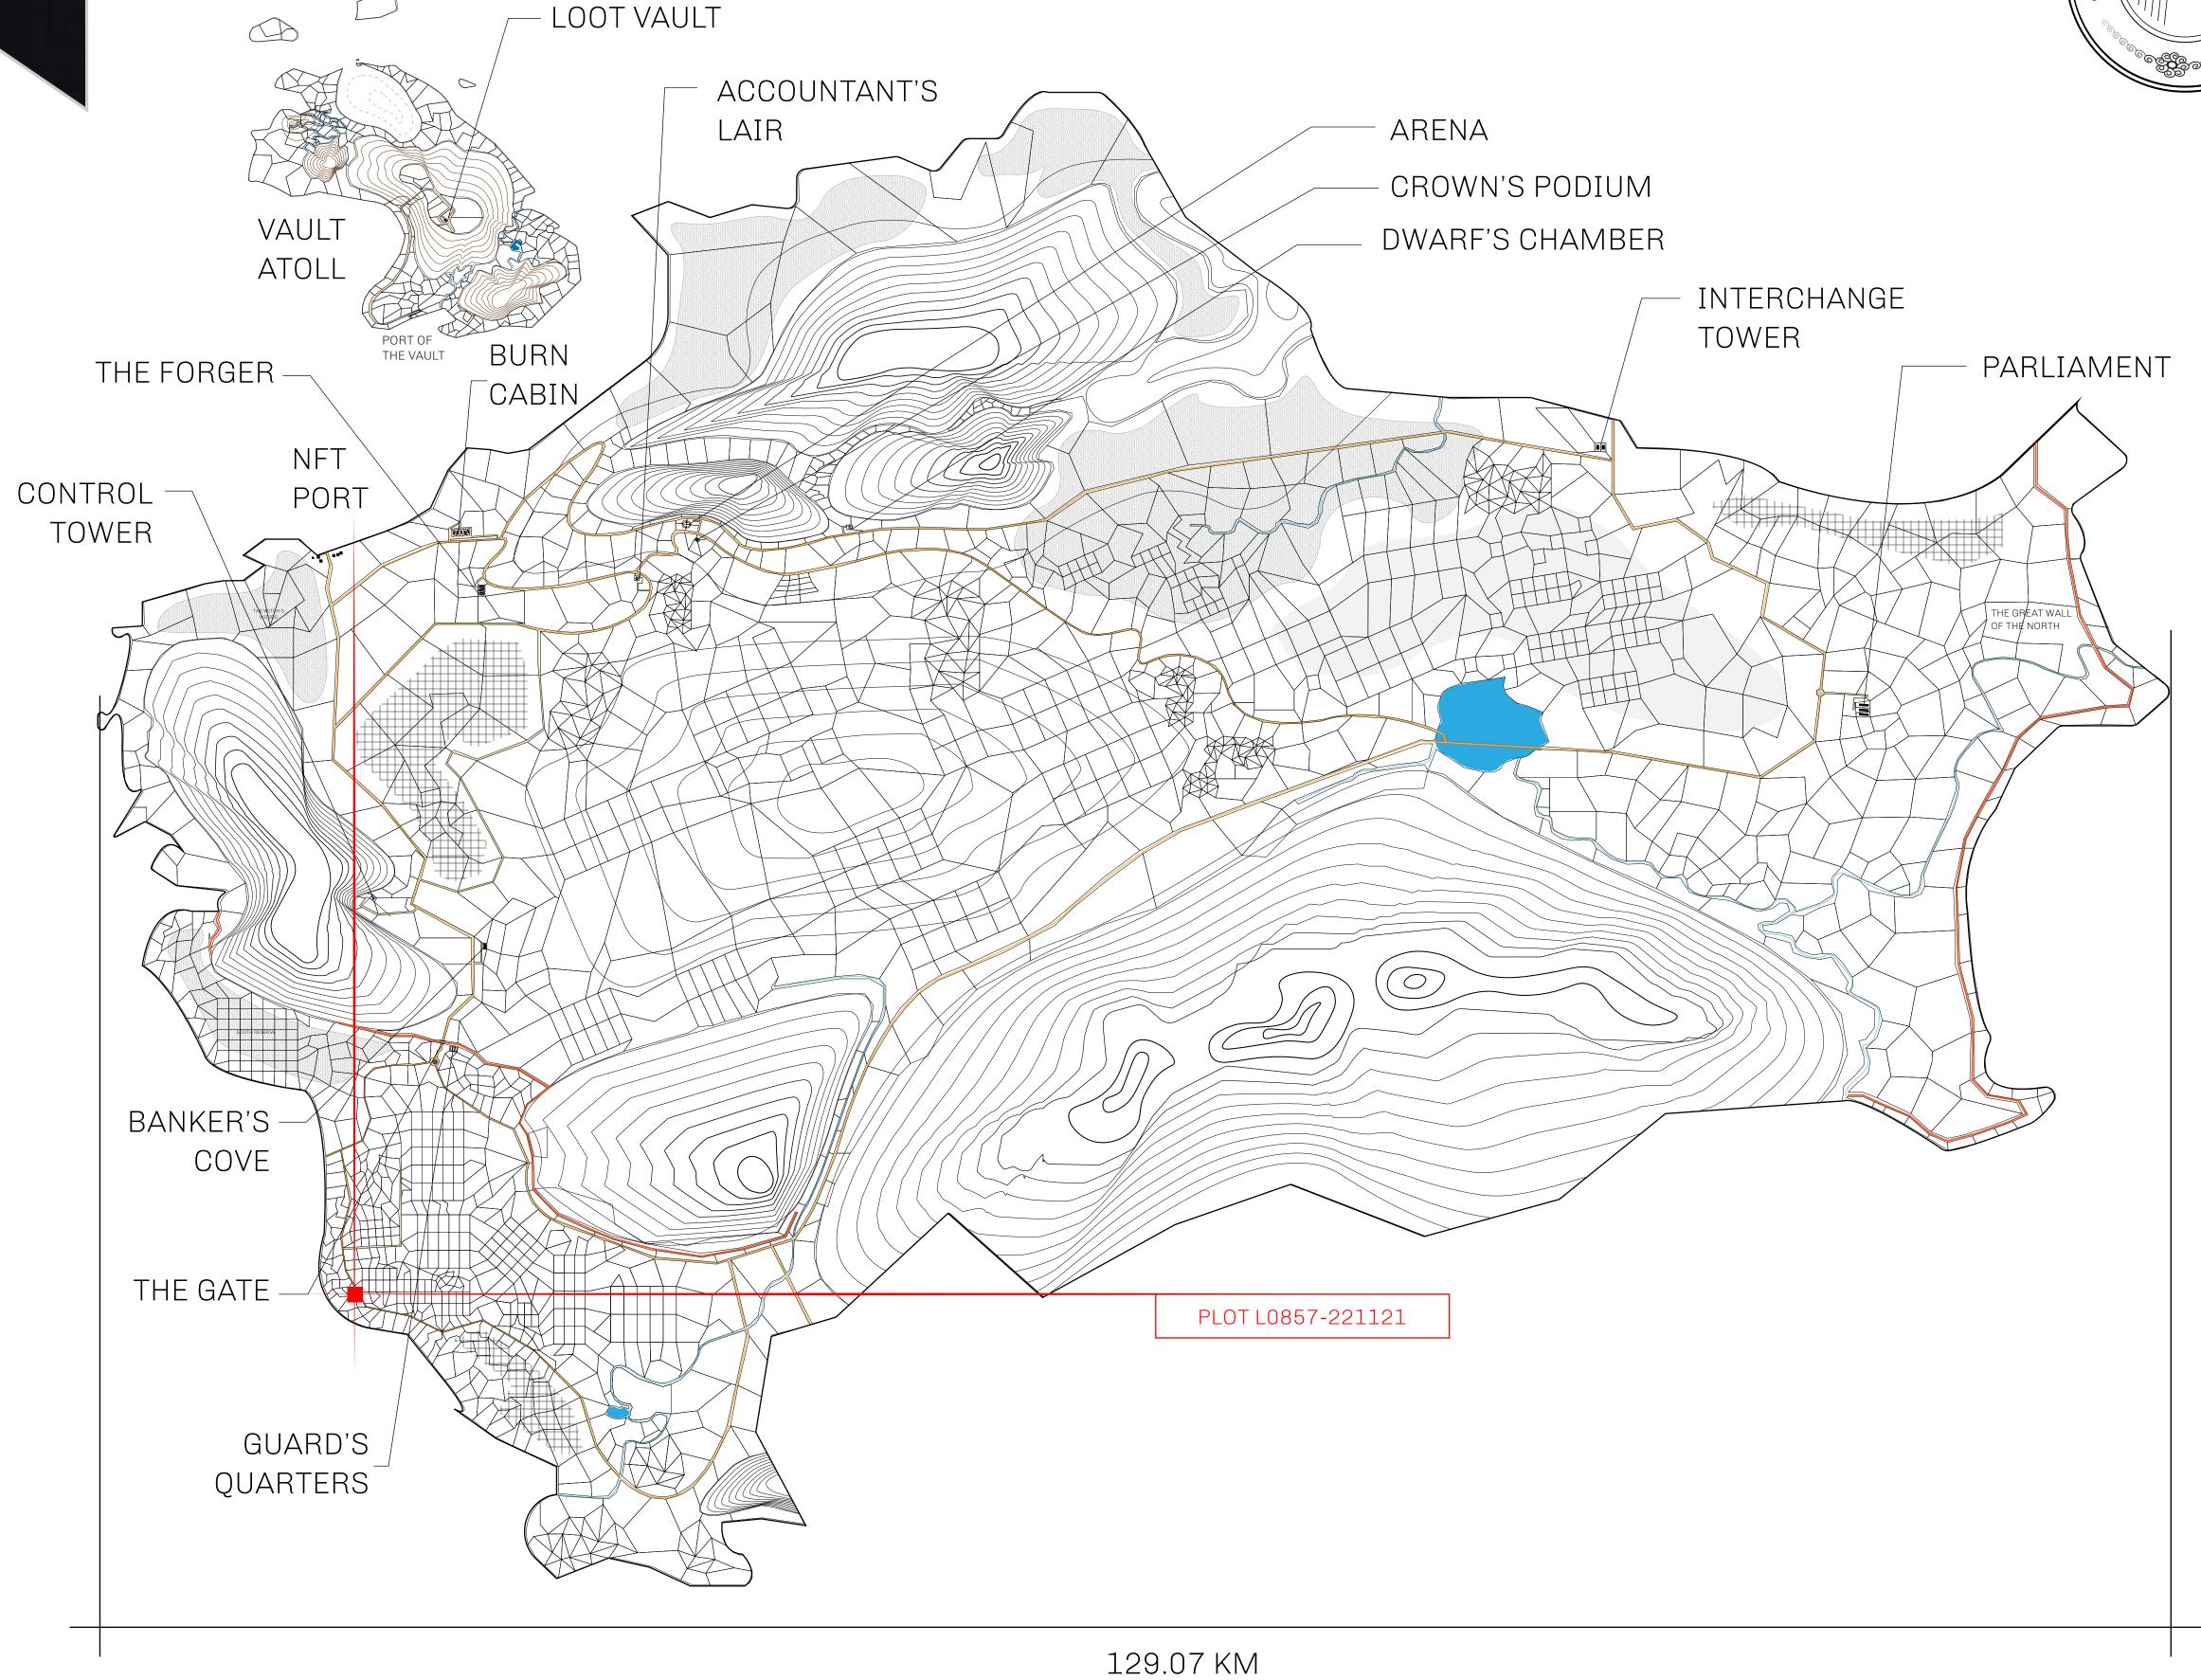

## GEOGRAPHY

COASTLINE 462.64 KM (287.47 MILES)

BORDERS OCEAN, ROYAUME DE SATOSHI, X BY SL & TERRITORIO LTT ST

HIGHEST POINT MOUNT ARES +8120 M

LOWEST POINT NFT PORT 0 M

PLOTS 2284 SCALE 1:50000

## H.M. LNFT Land Registry

L0857-221121

TITLE NUMBER

ADMINISTRATIVE AREA

THE GREAT EMPIRE

ISSUED 22 November 2021

SCALE 1/50000

OWNER ENTITLEMENT