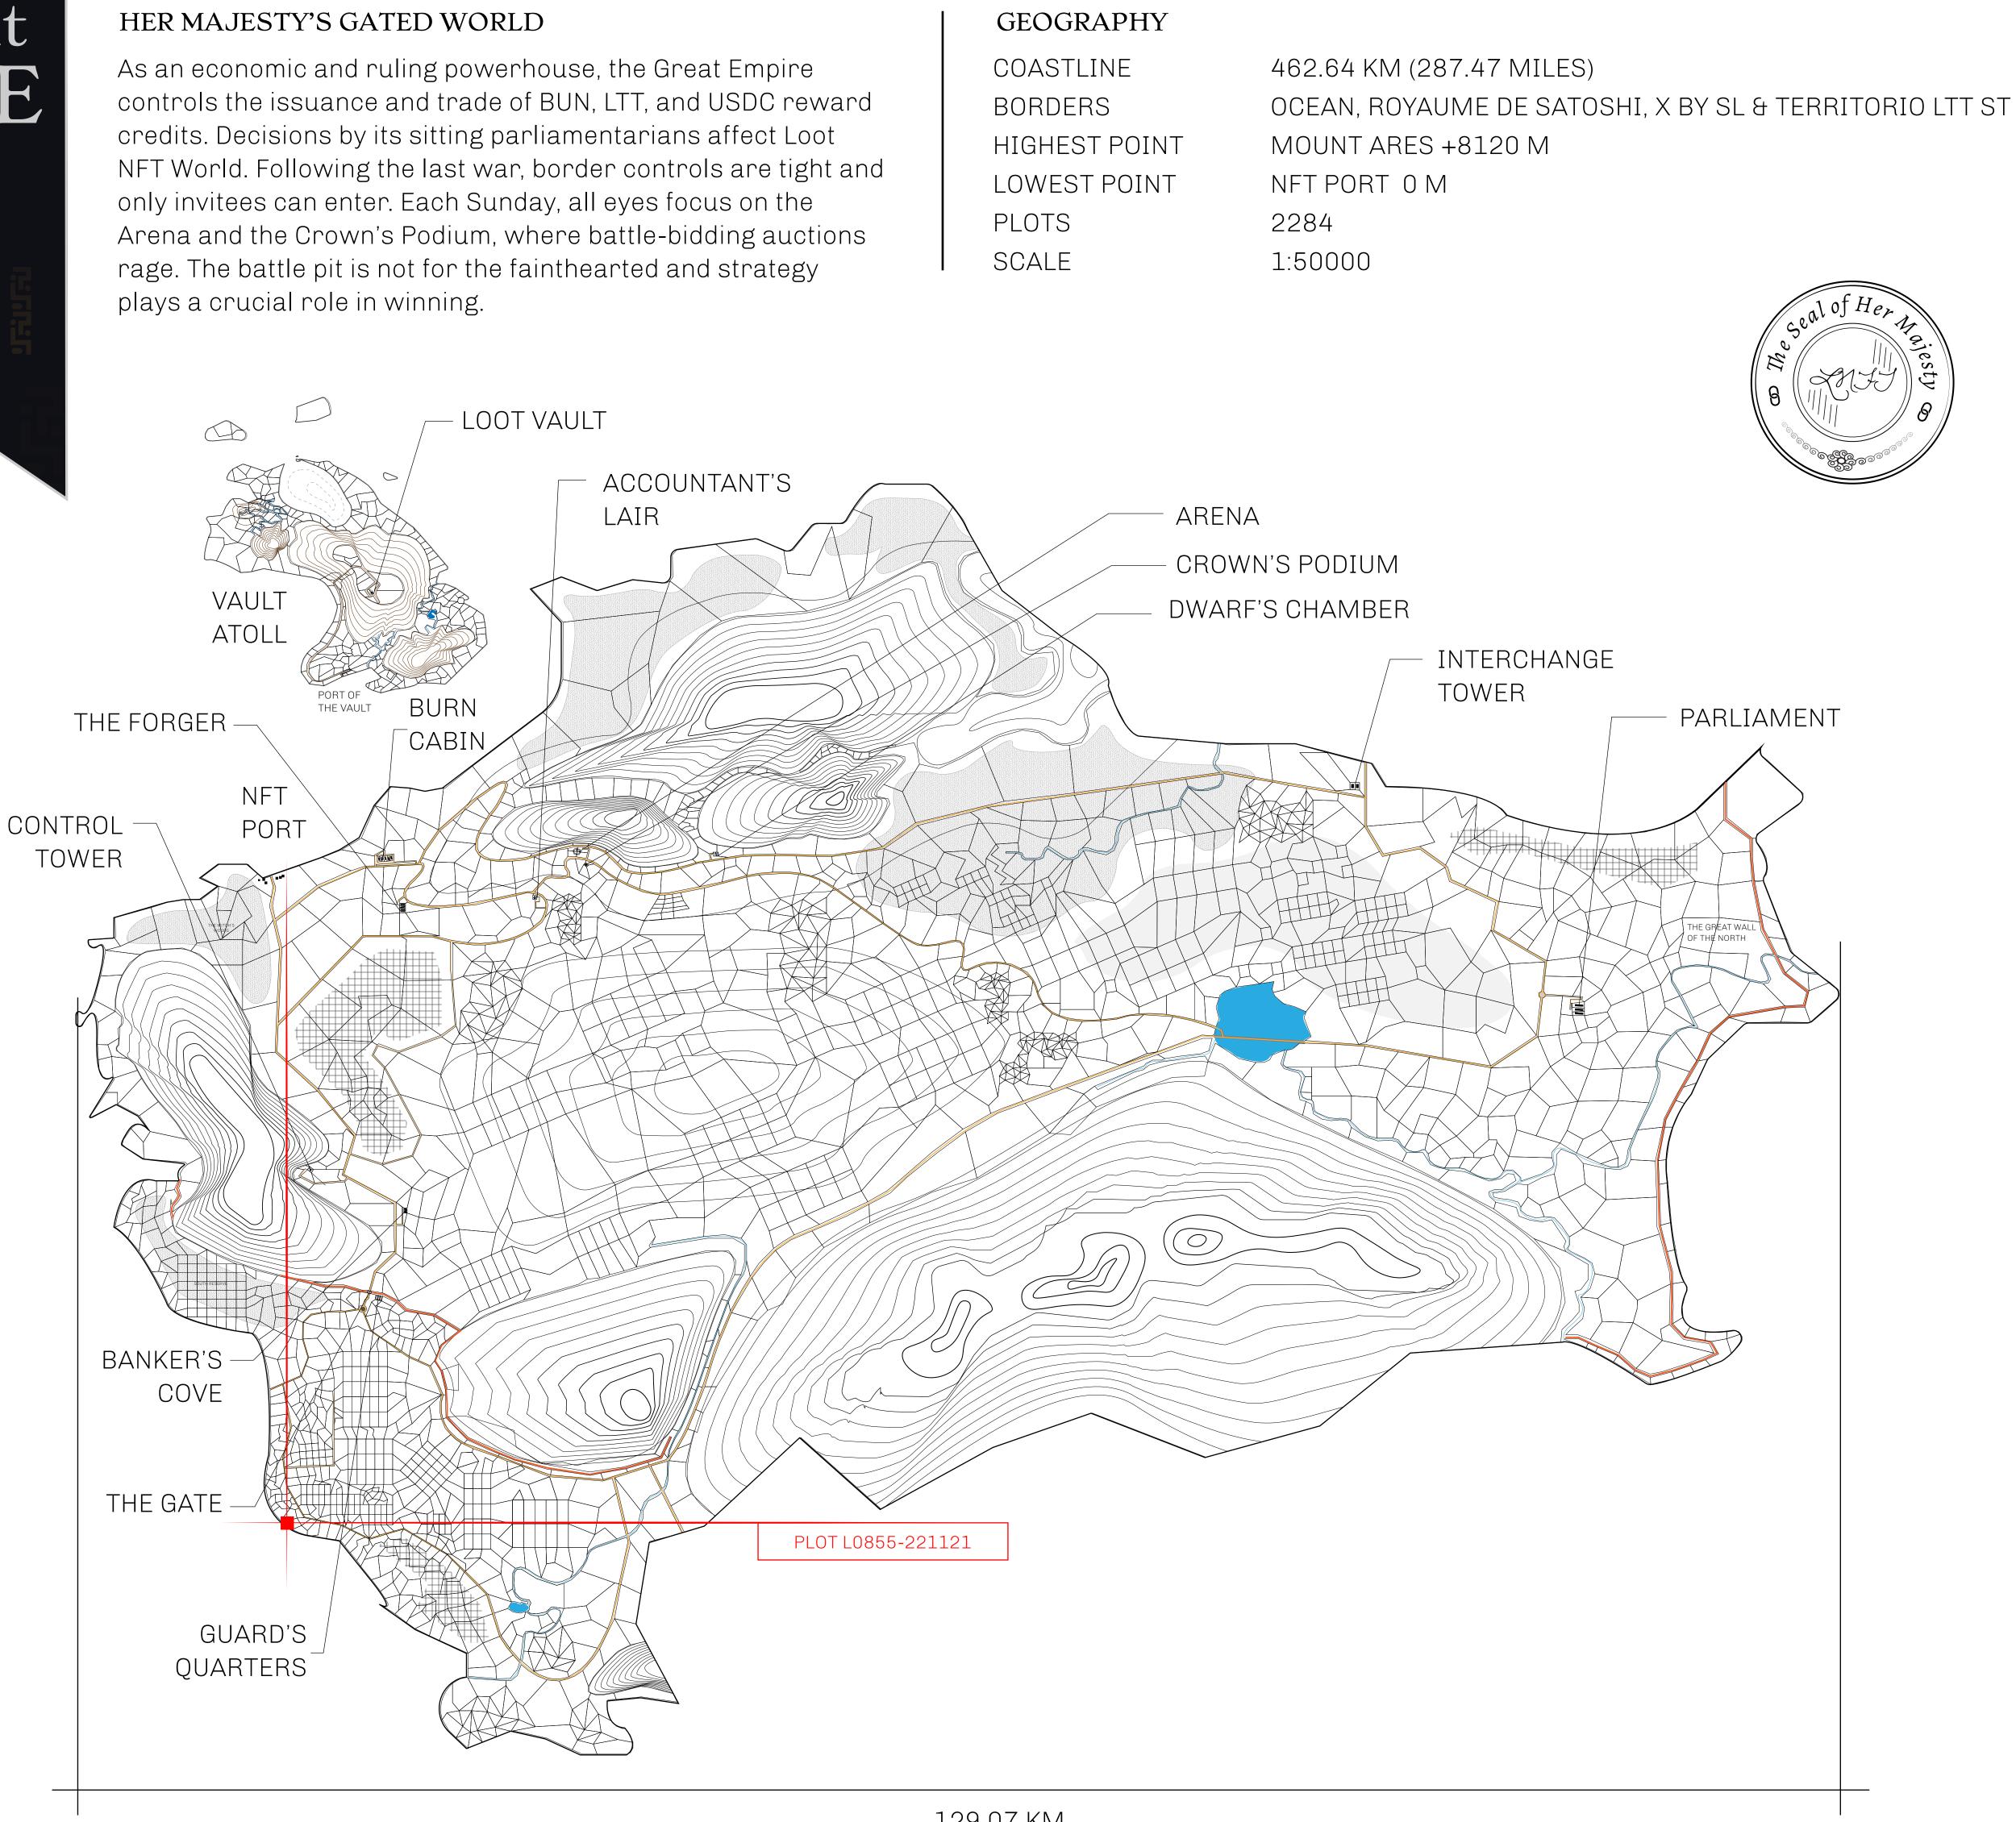

### H.M. LNFT Land Registr

ADMINISTRATIVE AREA

OWNER ENTITLEMENT

THE GREAT

Type W-GE: S (rewarded in C

|                                | TITLE NUMBER<br>L0855-221121 |                              |             |               |
|--------------------------------|------------------------------|------------------------------|-------------|---------------|
| Y                              |                              |                              |             |               |
| EMPIRE                         | ISSUED                       | 22 November 2021             | Jo.J.       | SCALE 1/50000 |
| Share of 0.3%<br>Credits); Min |                              | sales based on numbe<br>ries | r of NFT St | tories minted |
| /                              | ,                            | -                            |             |               |
|                                |                              |                              |             |               |
|                                |                              |                              |             |               |
|                                |                              |                              |             |               |
|                                |                              |                              |             |               |
|                                |                              |                              |             |               |
| R<br>BO                        | 202                          |                              |             | DI            |
|                                | NOAR                         | $\langle O_{Q_{n}}$          |             |               |
|                                | <i>۲</i> .                   | 10055<br>1.055<br>M          |             |               |
|                                |                              | M                            |             |               |
|                                |                              |                              |             |               |
|                                |                              |                              |             |               |
|                                |                              |                              |             |               |
|                                |                              |                              |             |               |
|                                |                              |                              |             |               |
|                                |                              |                              |             |               |
|                                |                              |                              |             |               |
|                                |                              |                              |             |               |