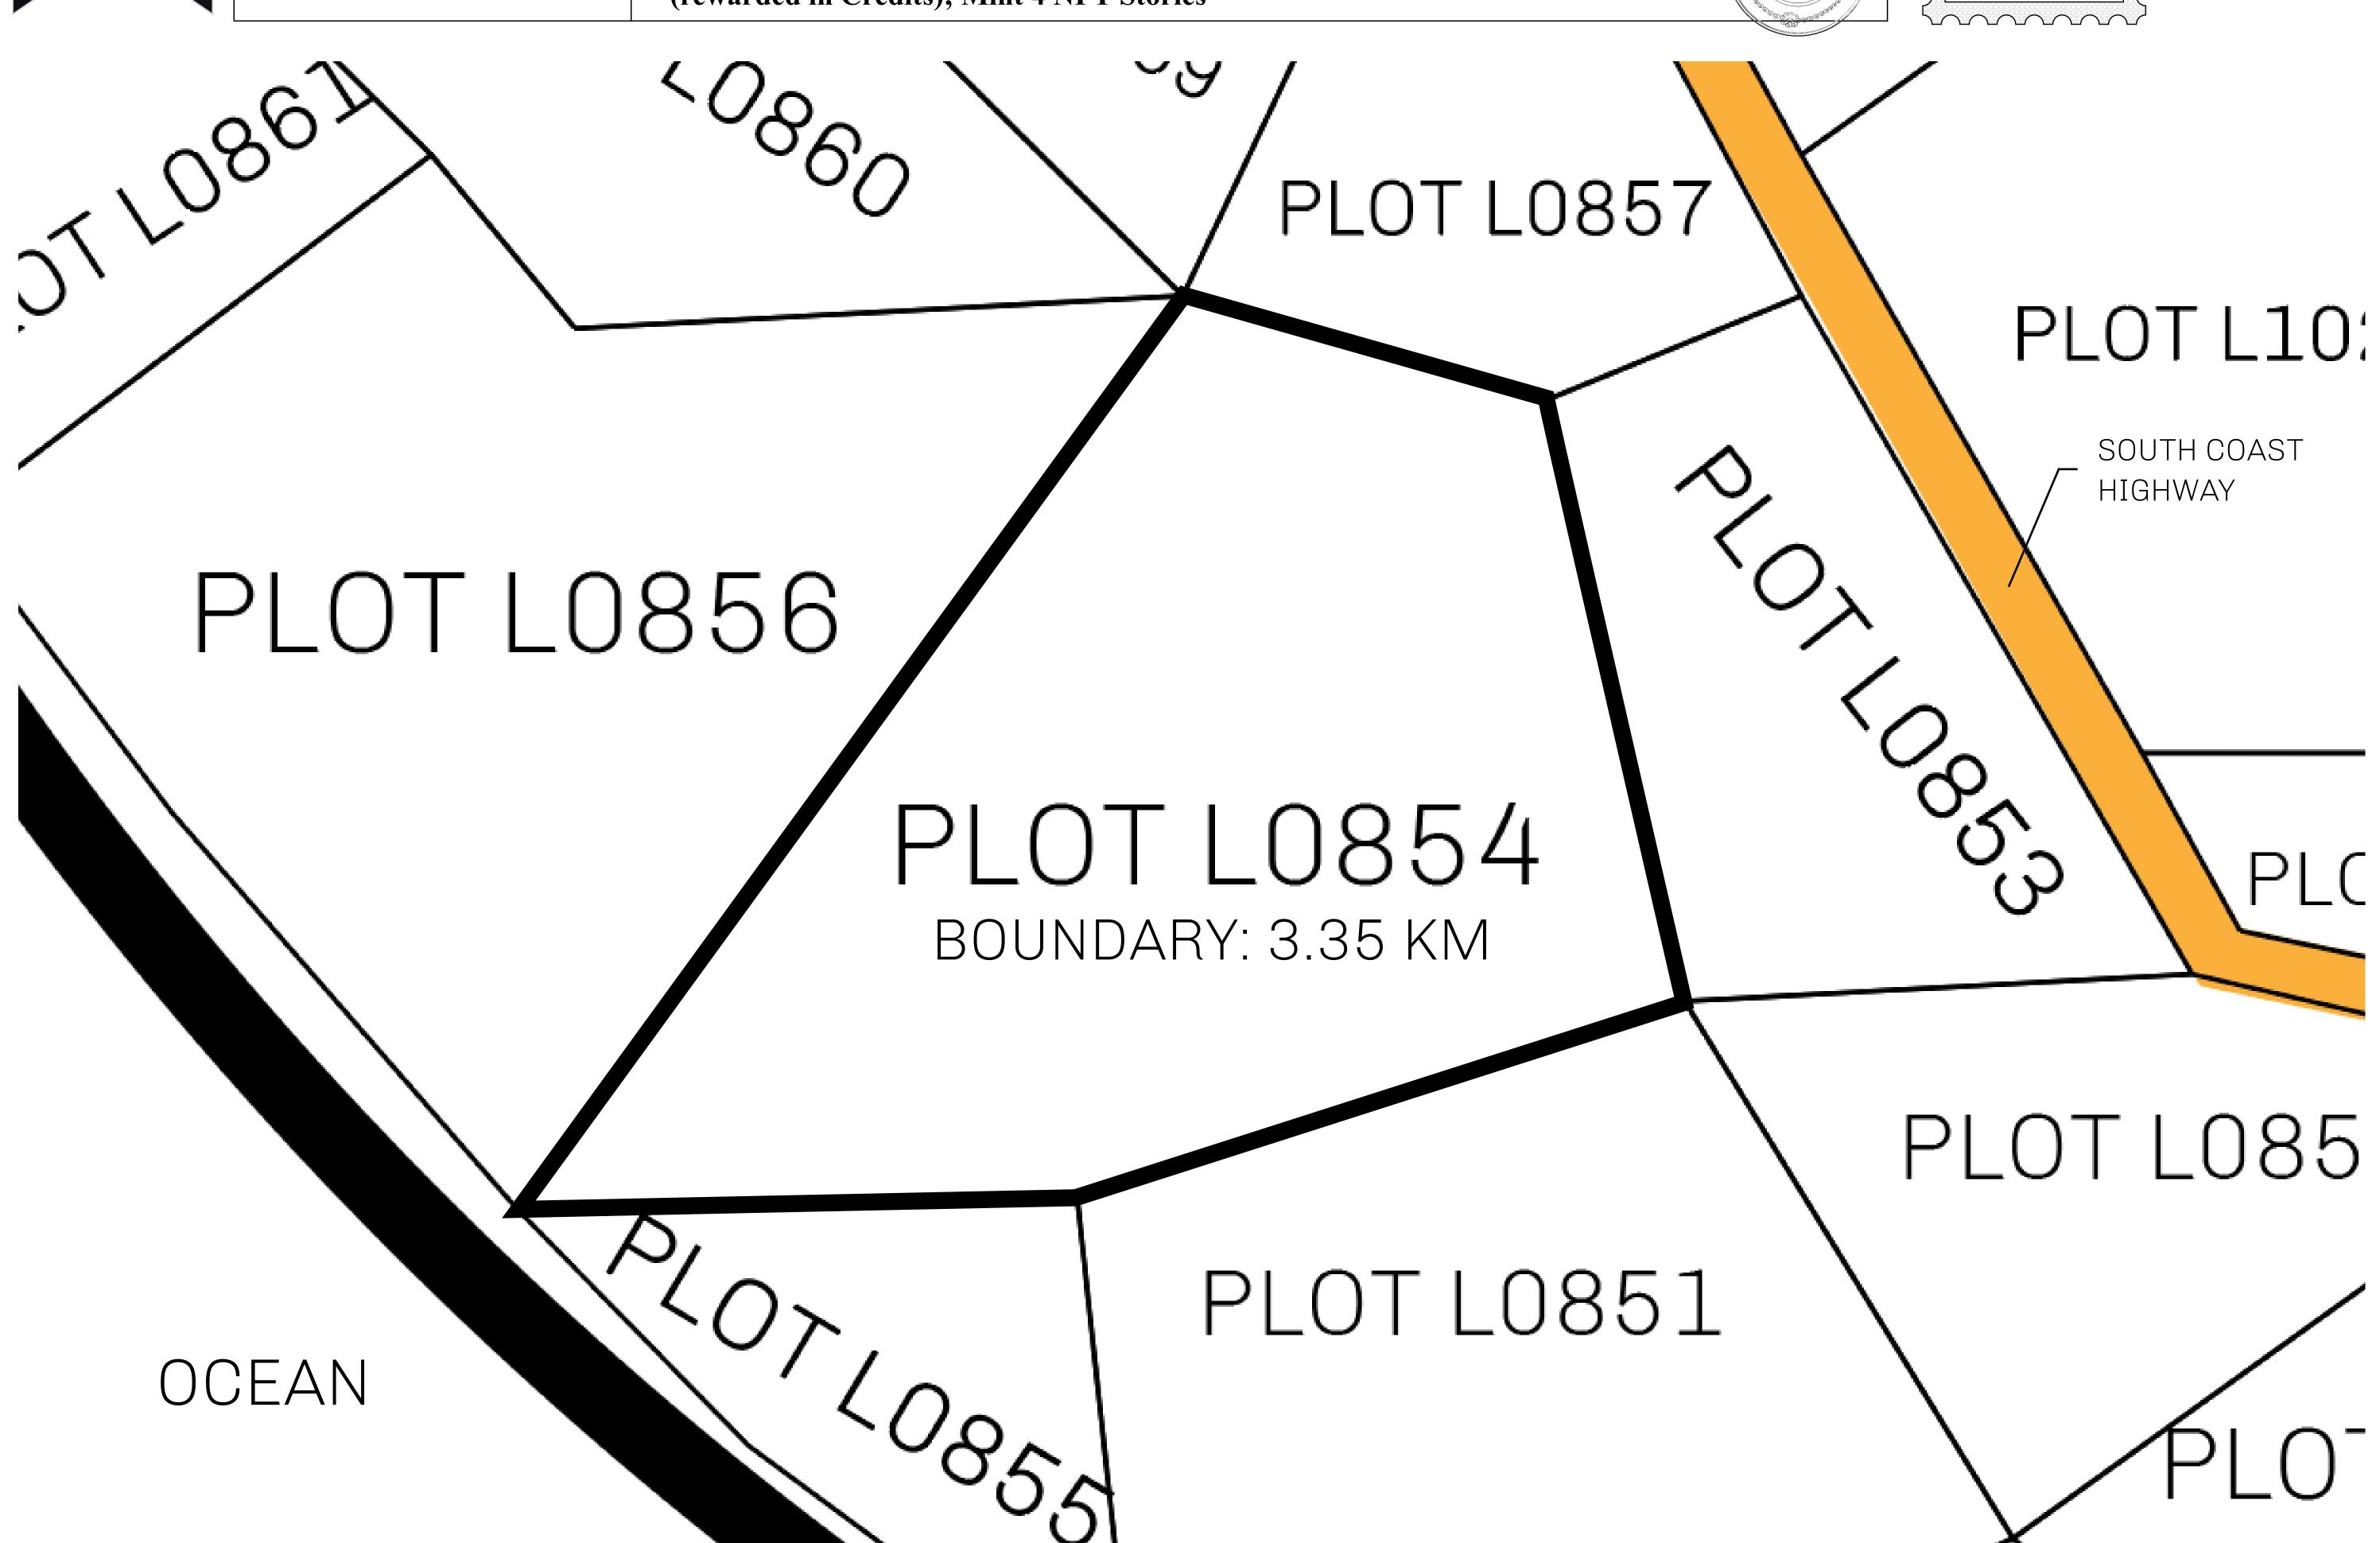

## H.M. LNFT Land Registry

TITLE NUMBER

L0854-221121

ADMINISTRATIVE AREA

THE GREAT EMPIRE

ISSUED 22 November 2021

SCALE **1/50000** 

OWNER ENTITLEMENT

Type W-GE: Share of 0.3% of all BUN sales based on number of NFT Stories minted

(rewarded in Credits); Mint 4 NFT Stories