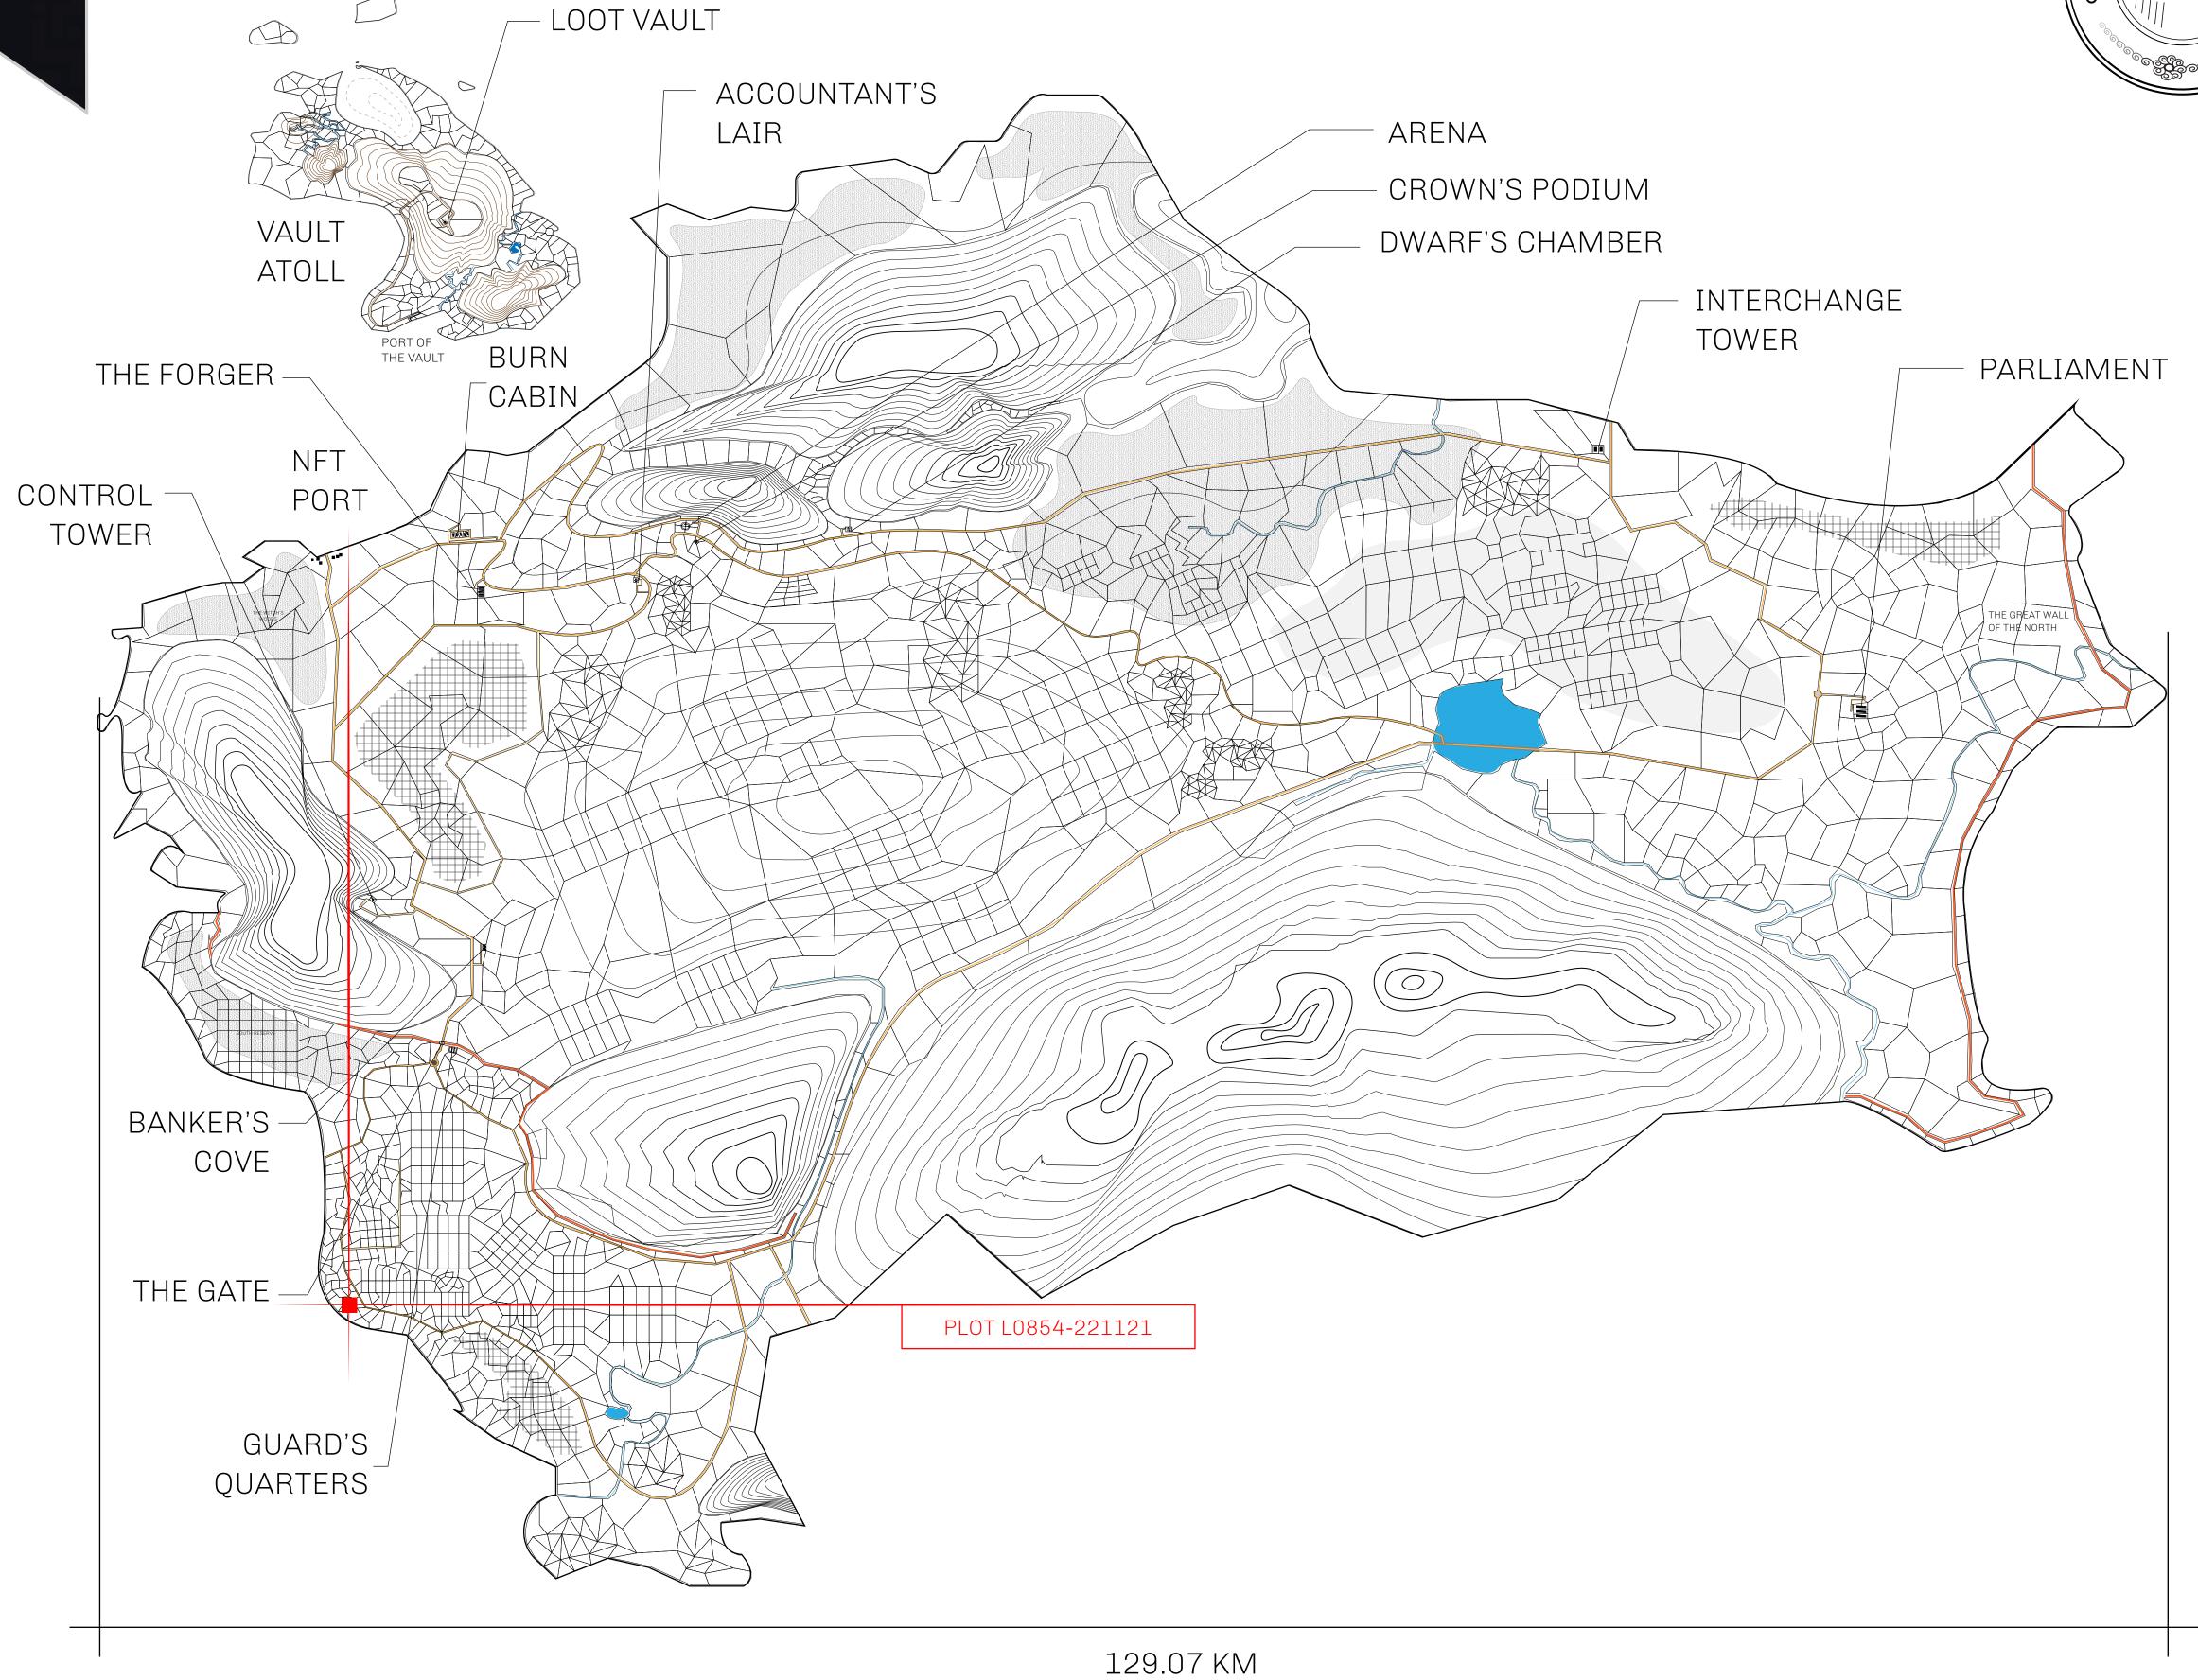

## GEOGRAPHY

COASTLINE 462.64 KM (287.47 MILES)

BORDERS OCEAN, ROYAUME DE SATOSHI, X BY SL & TERRITORIO LTT ST

HIGHEST POINT MOUNT ARES +8120 M

LOWEST POINT NFT PORT 0 M

PLOTS 2284 SCALE 1:50000

## H.M. LNFT Land Registry

TITLE NUMBER

L0854-221121

ADMINISTRATIVE AREA

THE GREAT EMPIRE

ISSUED 22 November 2021

SCALE **1/50000** 

OWNER ENTITLEMENT