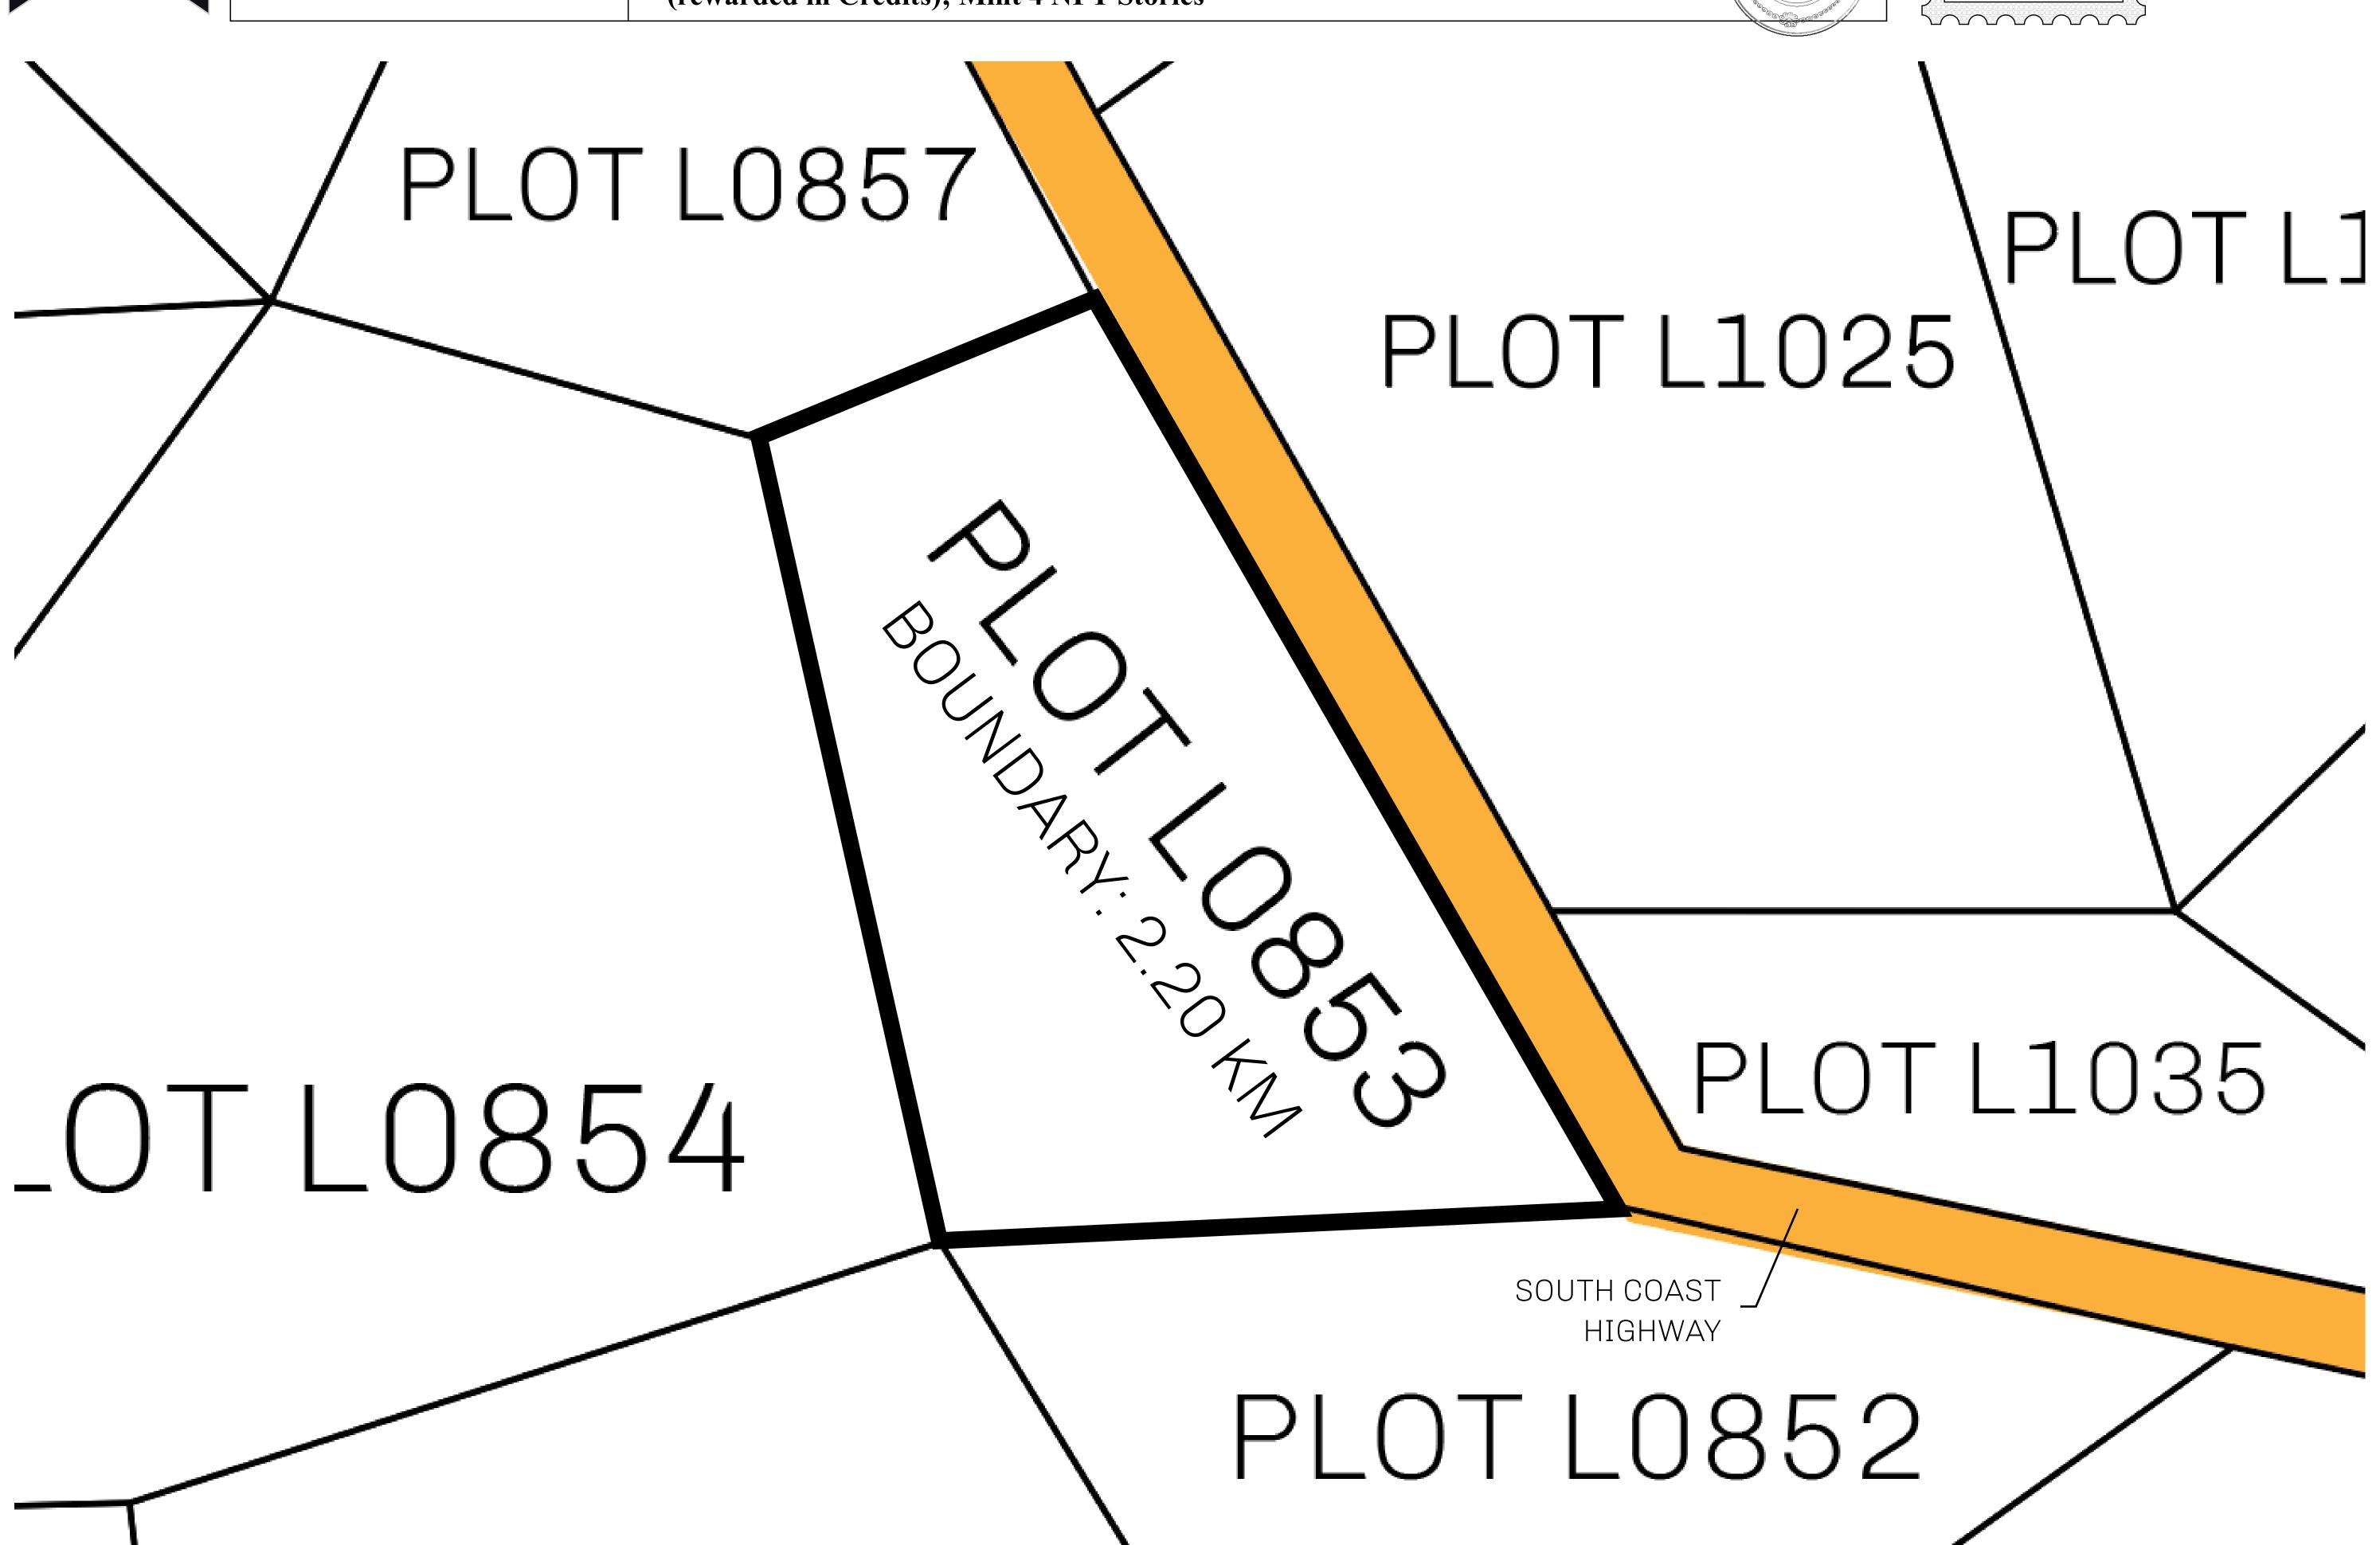

## H.M. LNFT Land Registry

L0853-221121

TITLE NUMBER

ADMINISTRATIVE AREA

THE GREAT EMPIRE

ISSUED 22 November 2021

SCALE 1/50000

OWNER ENTITLEMENT

Type W-GE: Share of 0.3% of all BUN sales based on number of NFT Stories minted

(rewarded in Credits); Mint 4 NFT Stories