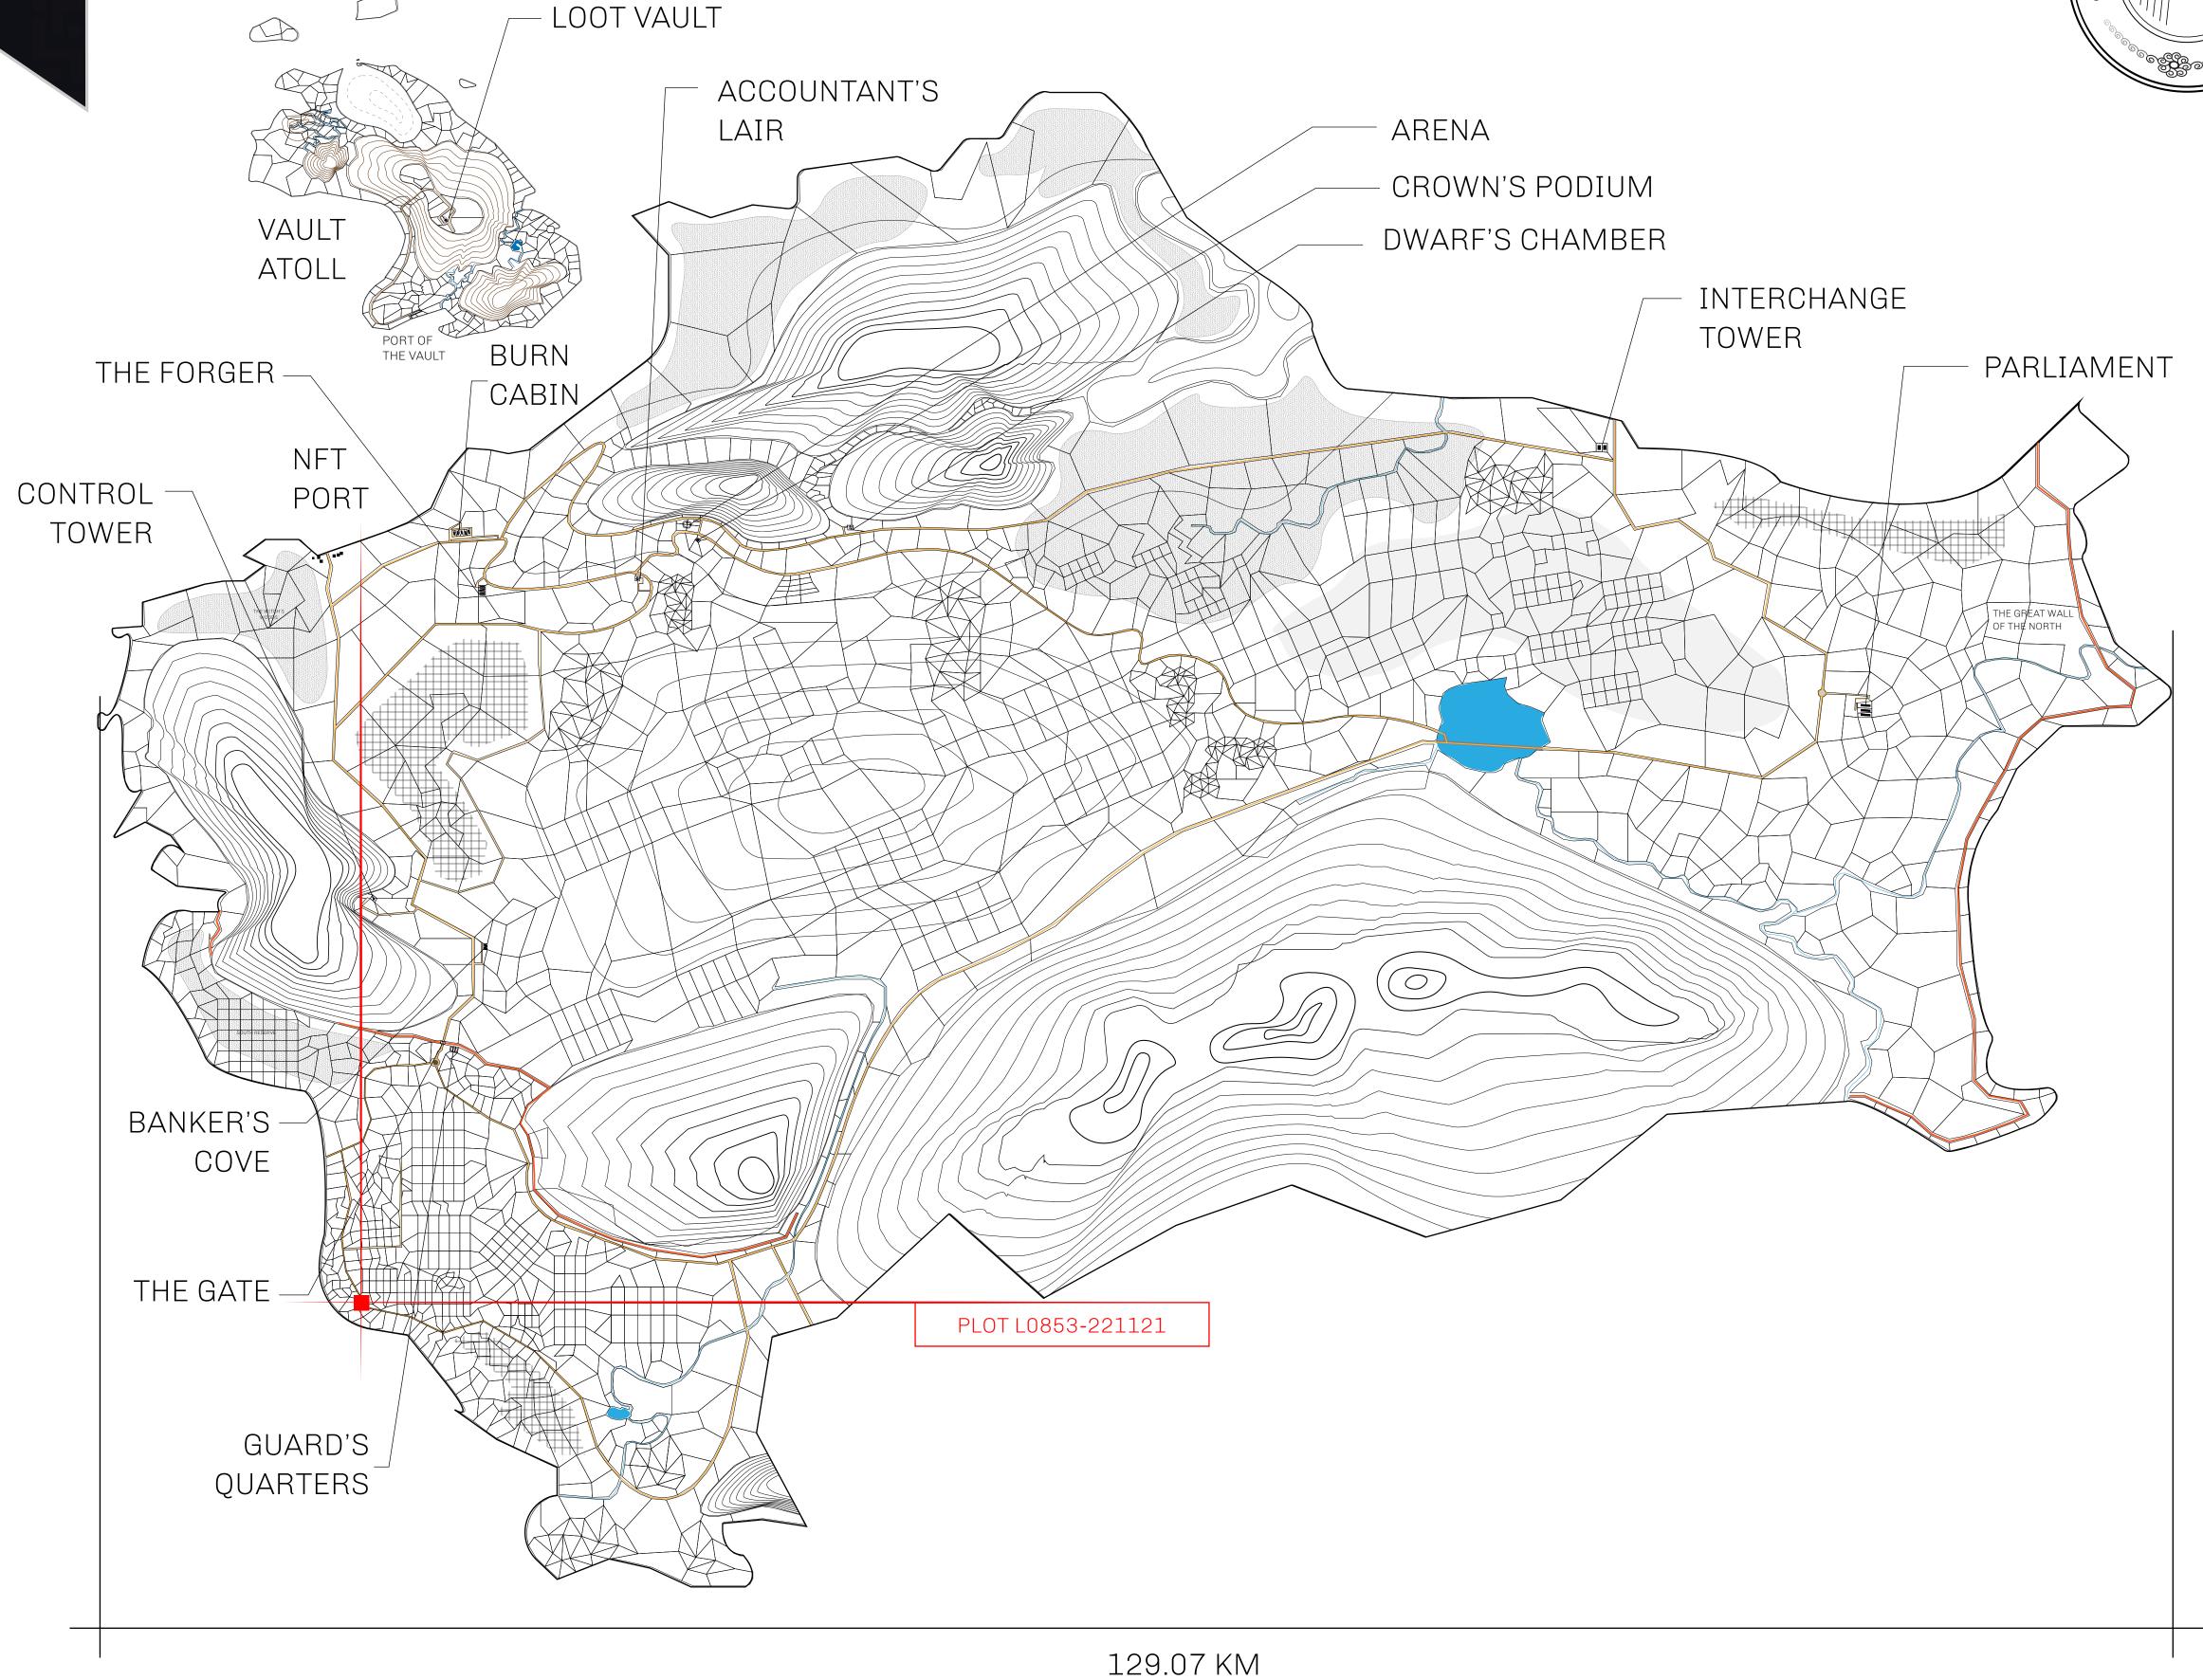

## GEOGRAPHY

COASTLINE 462.64 KM (287.47 MILES)

BORDERS OCEAN, ROYAUME DE SATOSHI, X BY SL & TERRITORIO LTT ST

HIGHEST POINT MOUNT ARES +8120 M

LOWEST POINT NFT PORT 0 M

PLOTS 2284 SCALE 1:50000

## H.M. LNFT Land Registry

L0853-221121

TITLE NUMBER

ADMINISTRATIVE AREA

THE GREAT EMPIRE

ISSUED 22 November 2021

SCALE 1/50000

OWNER ENTITLEMENT