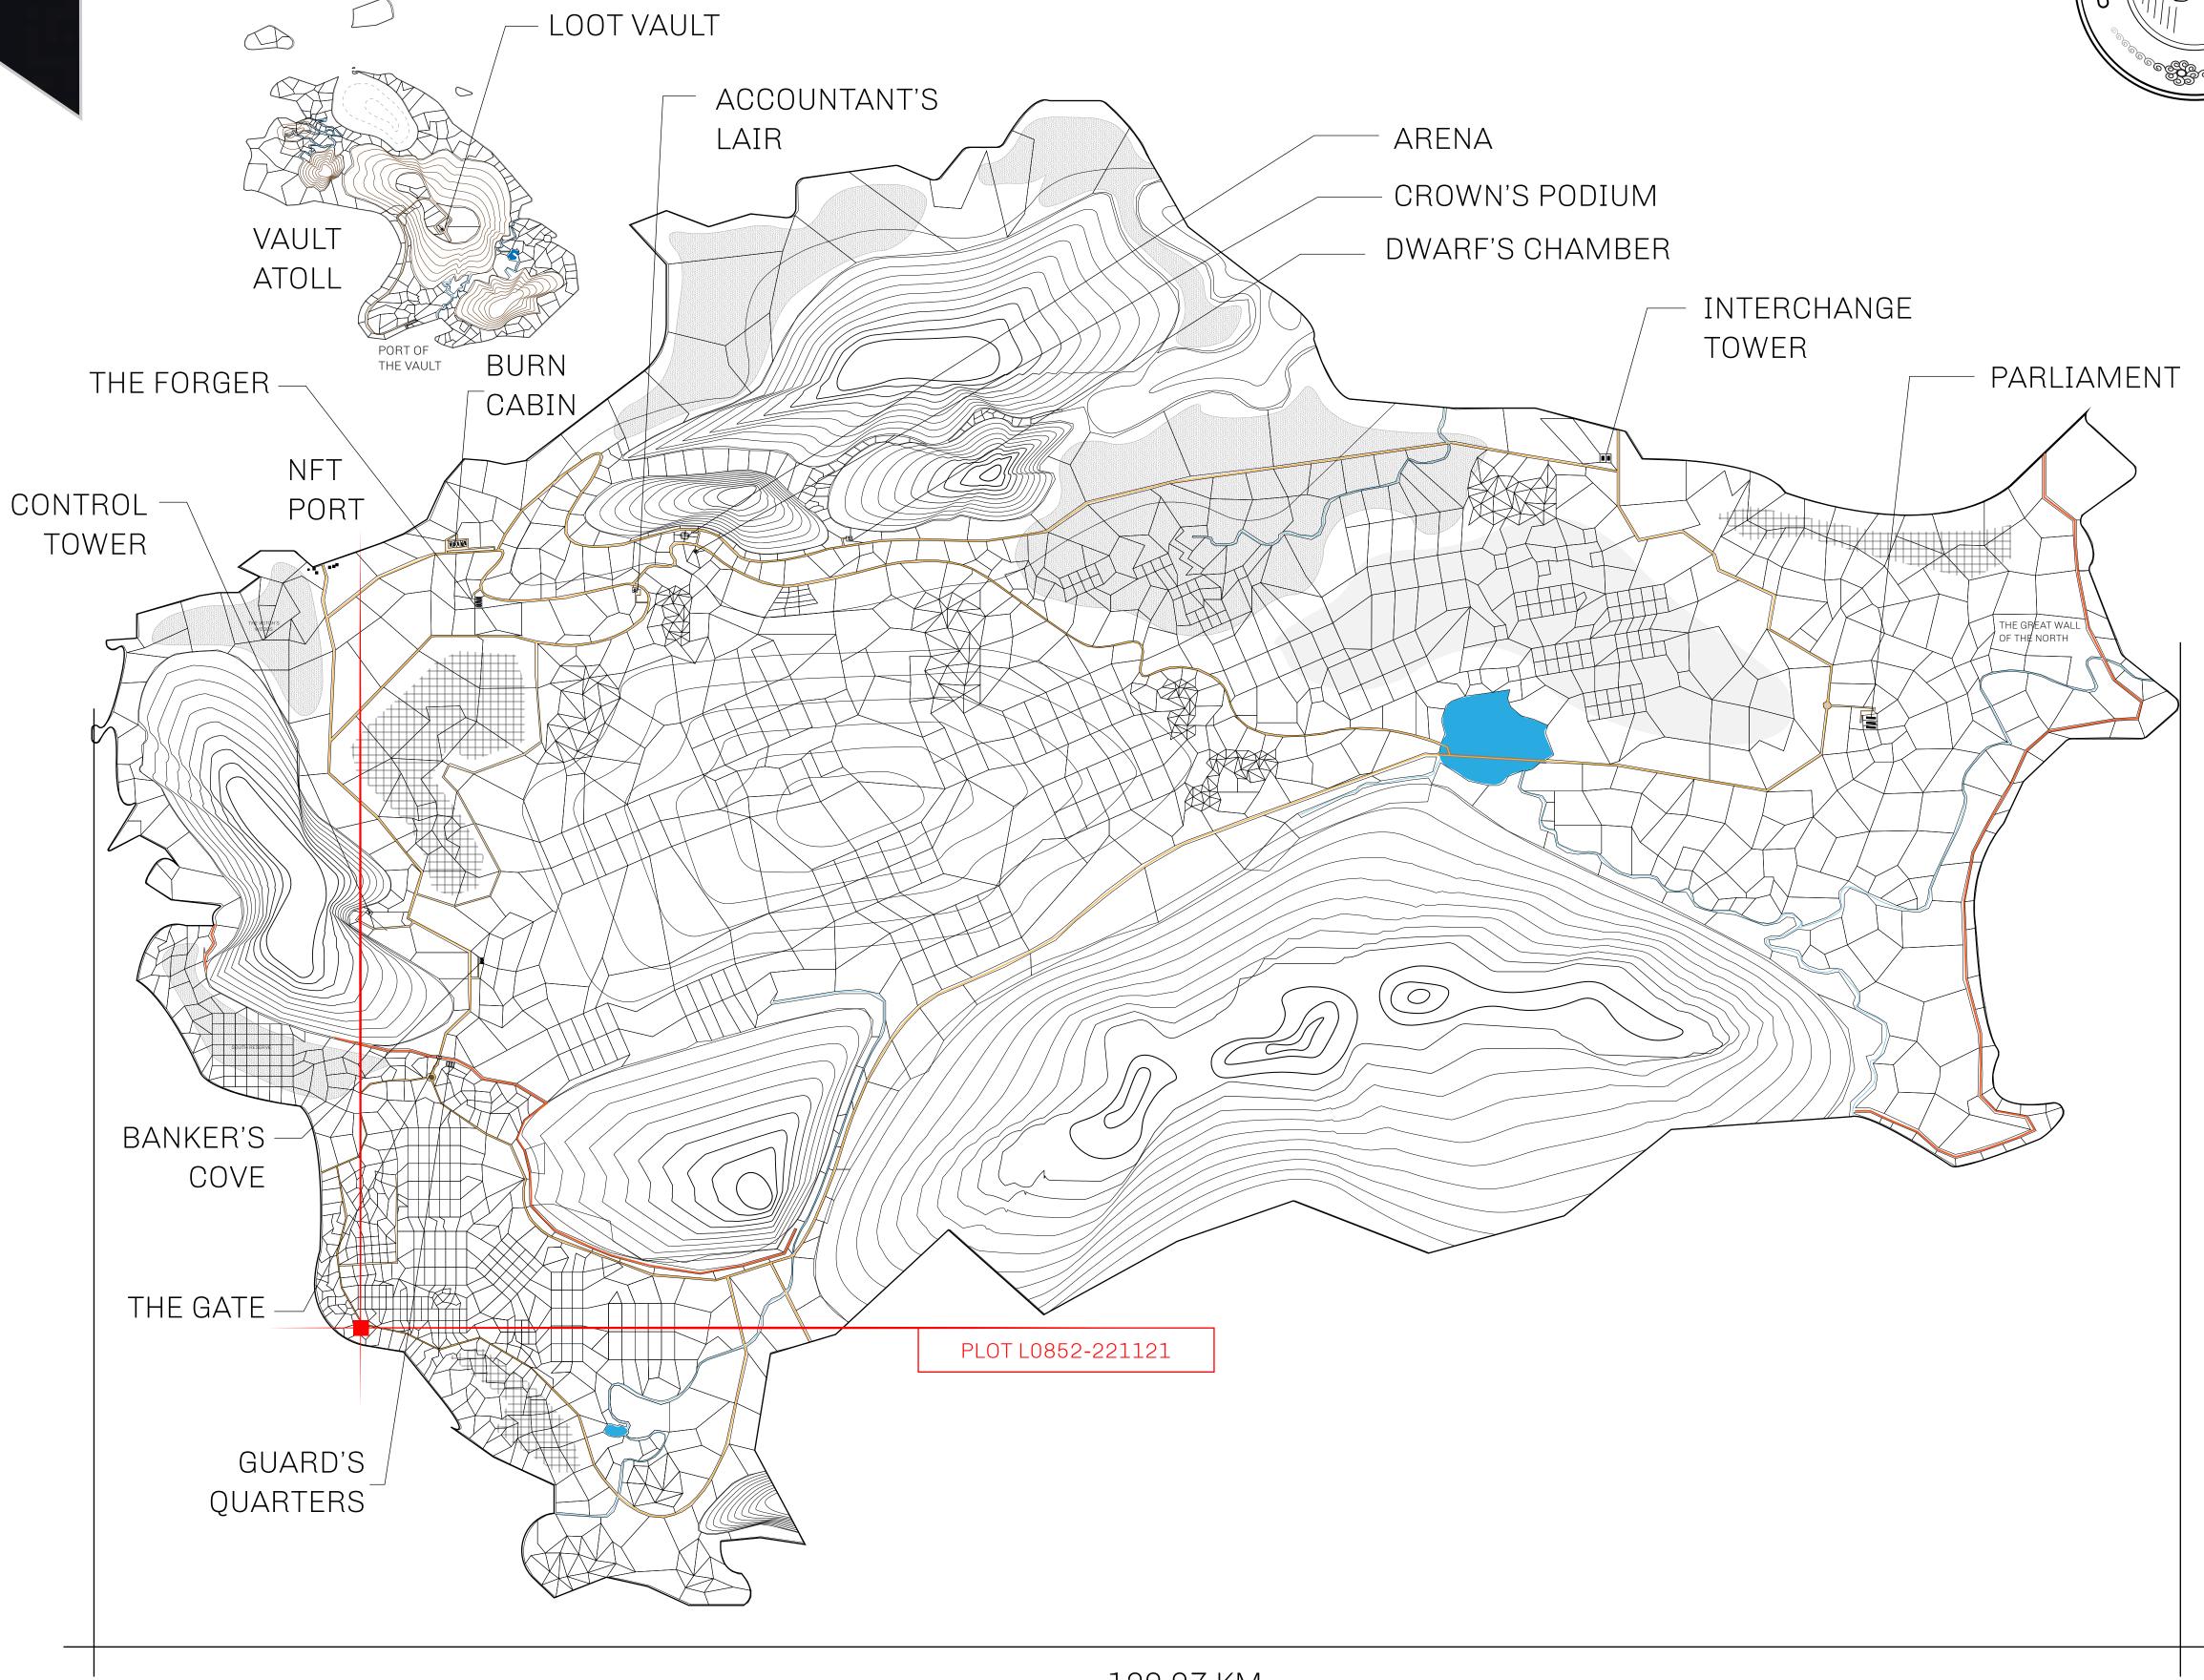

## GEOGRAPHY

COASTLINE 462.64 KM (287.47 MILES)

BORDERS OCEAN, ROYAUME DE SATOSHI, X BY SL & TERRITORIO LTT ST

HIGHEST POINT MOUNT ARES +8120 M

LOWEST POINT NFT PORT 0 M

PLOTS 2284 SCALE 1:50000

## H.M. LNFT Land Registry

L0852-221121

TITLE NUMBER

ADMINISTRATIVE AREA

THE GREAT EMPIRE

ISSUED 22 November 2021

SCALE **1/50000** 

OWNER ENTITLEMENT