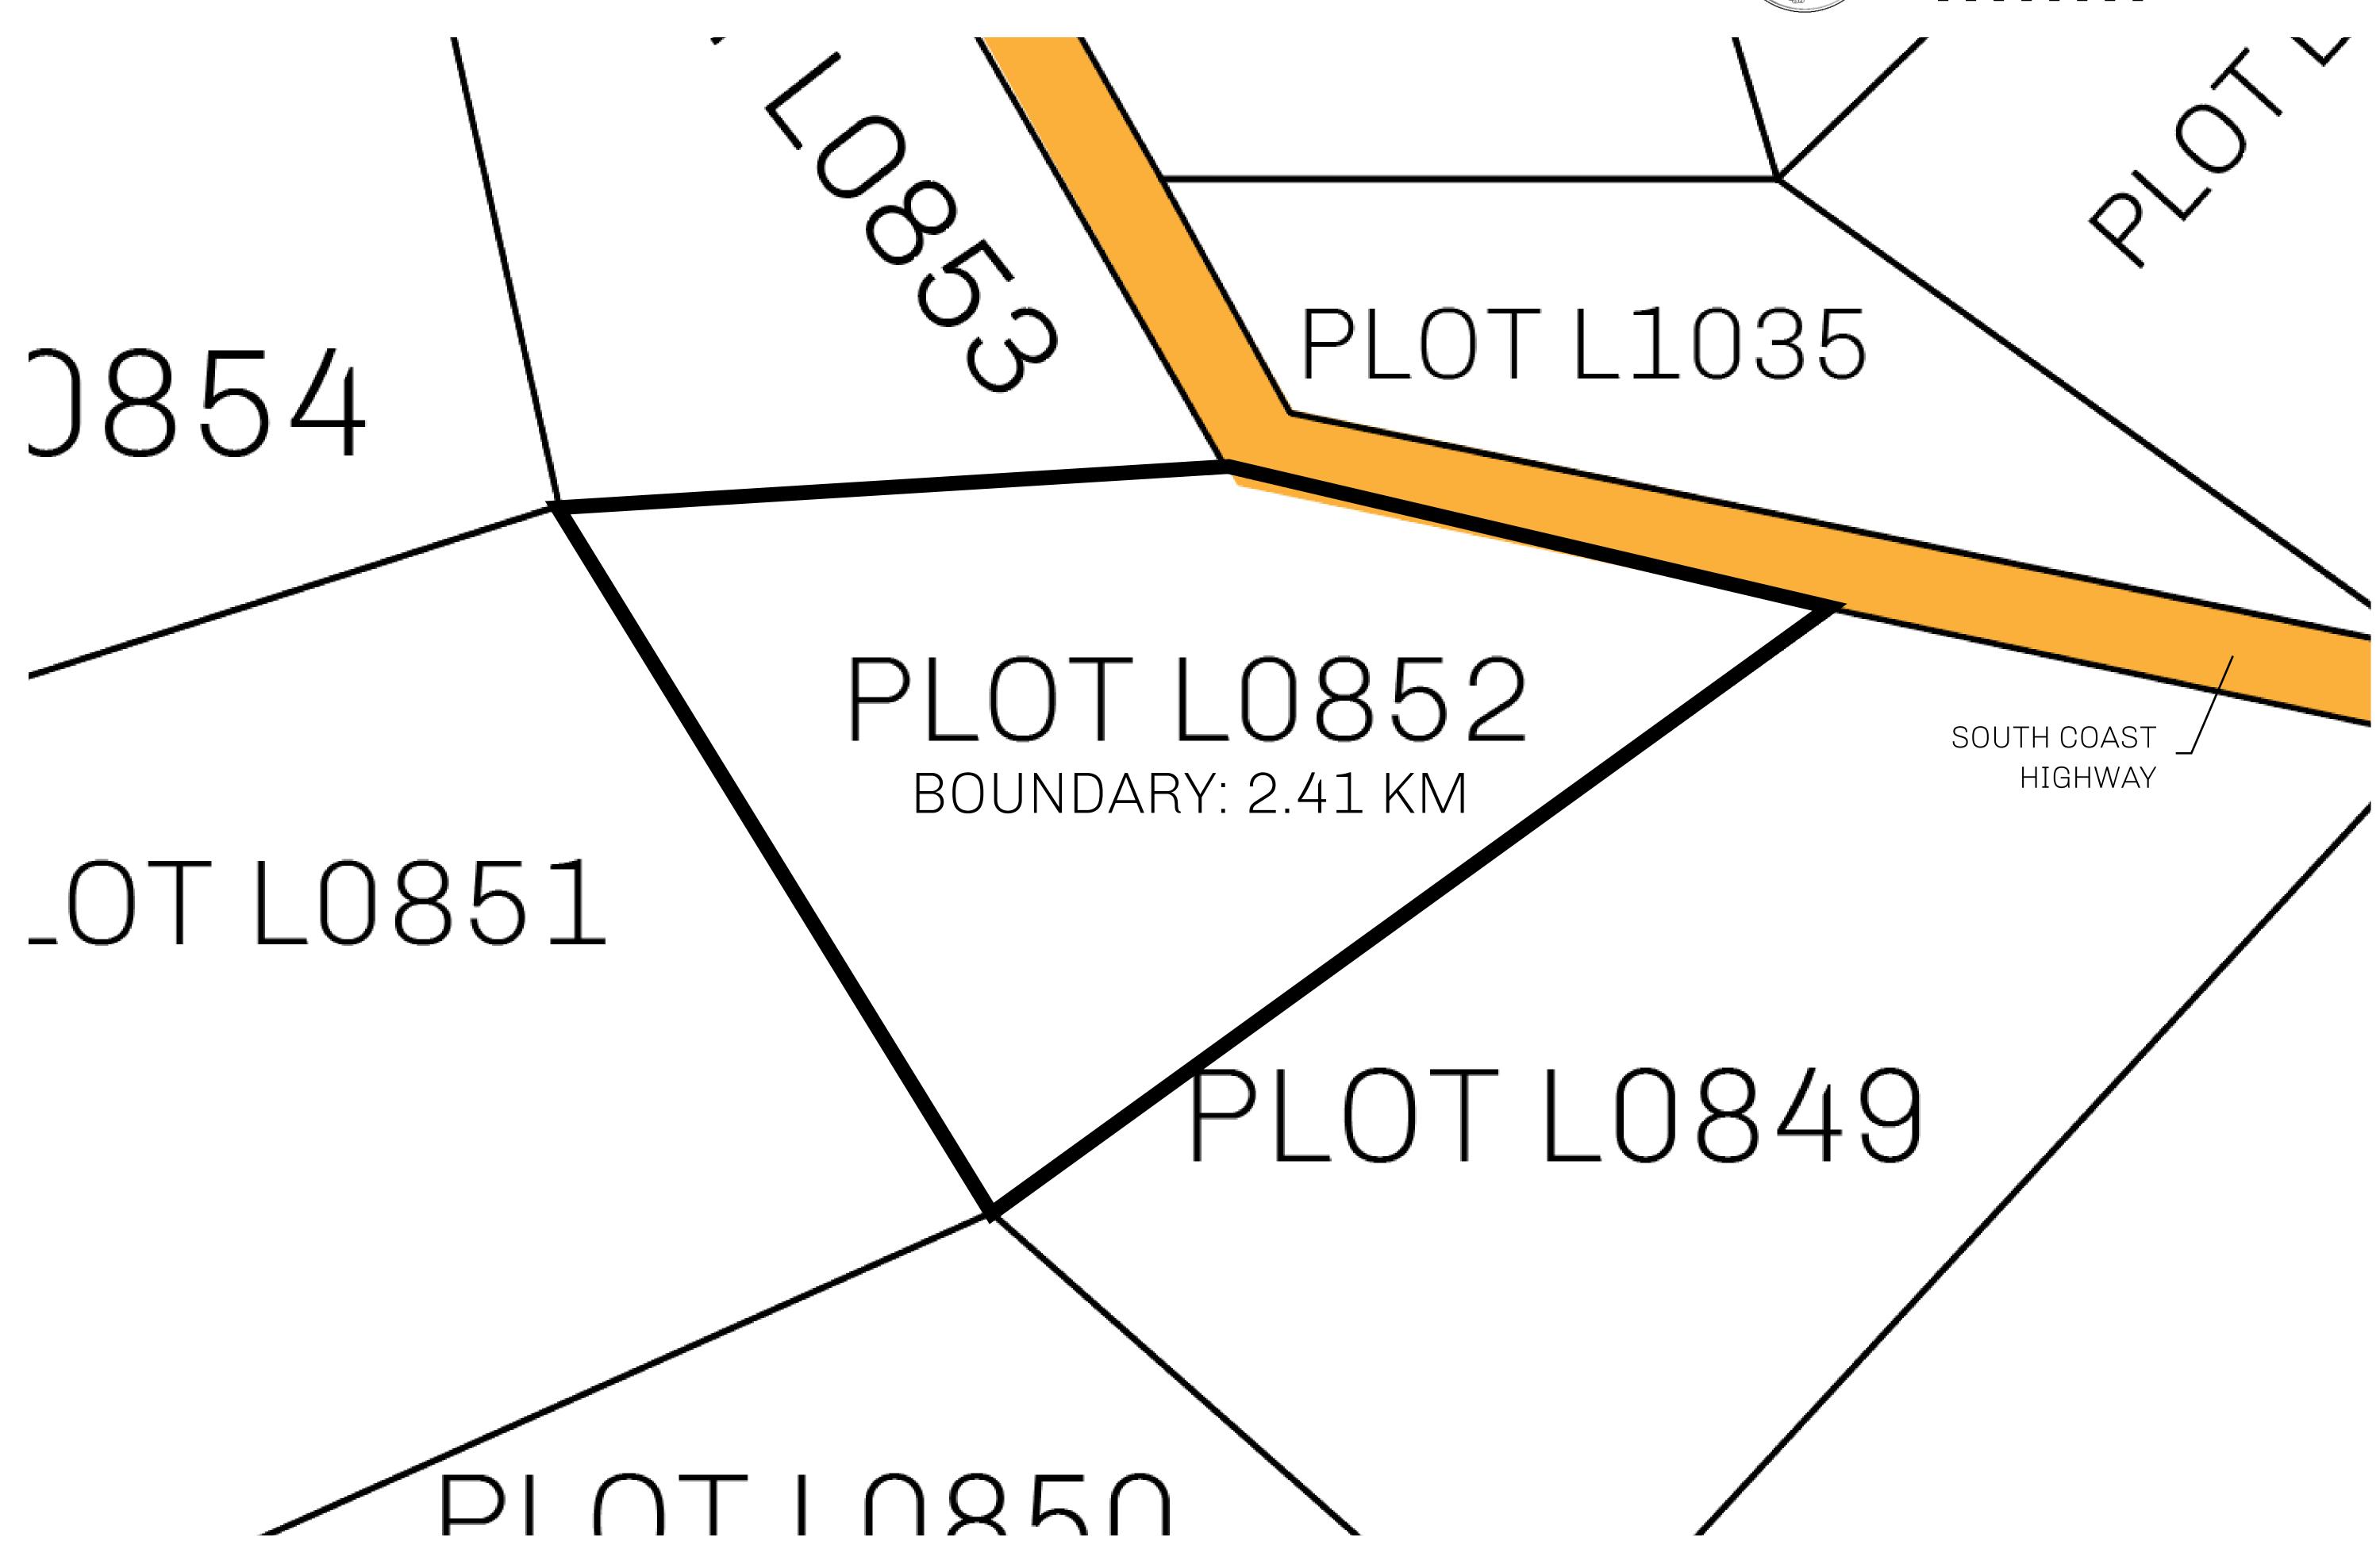

## H.M. LNFT Land Registry

L0852-221121

TITLE NUMBER

ADMINISTRATIVE AREA

THE GREAT EMPIRE

ISSUED 22 November 2021

SCALE **1/50000** 

OWNER ENTITLEMENT

Type W-GE: Share of 0.3% of all BUN sales based on number of NFT Stories minted

(rewarded in Credits); Mint 4 NFT Stories