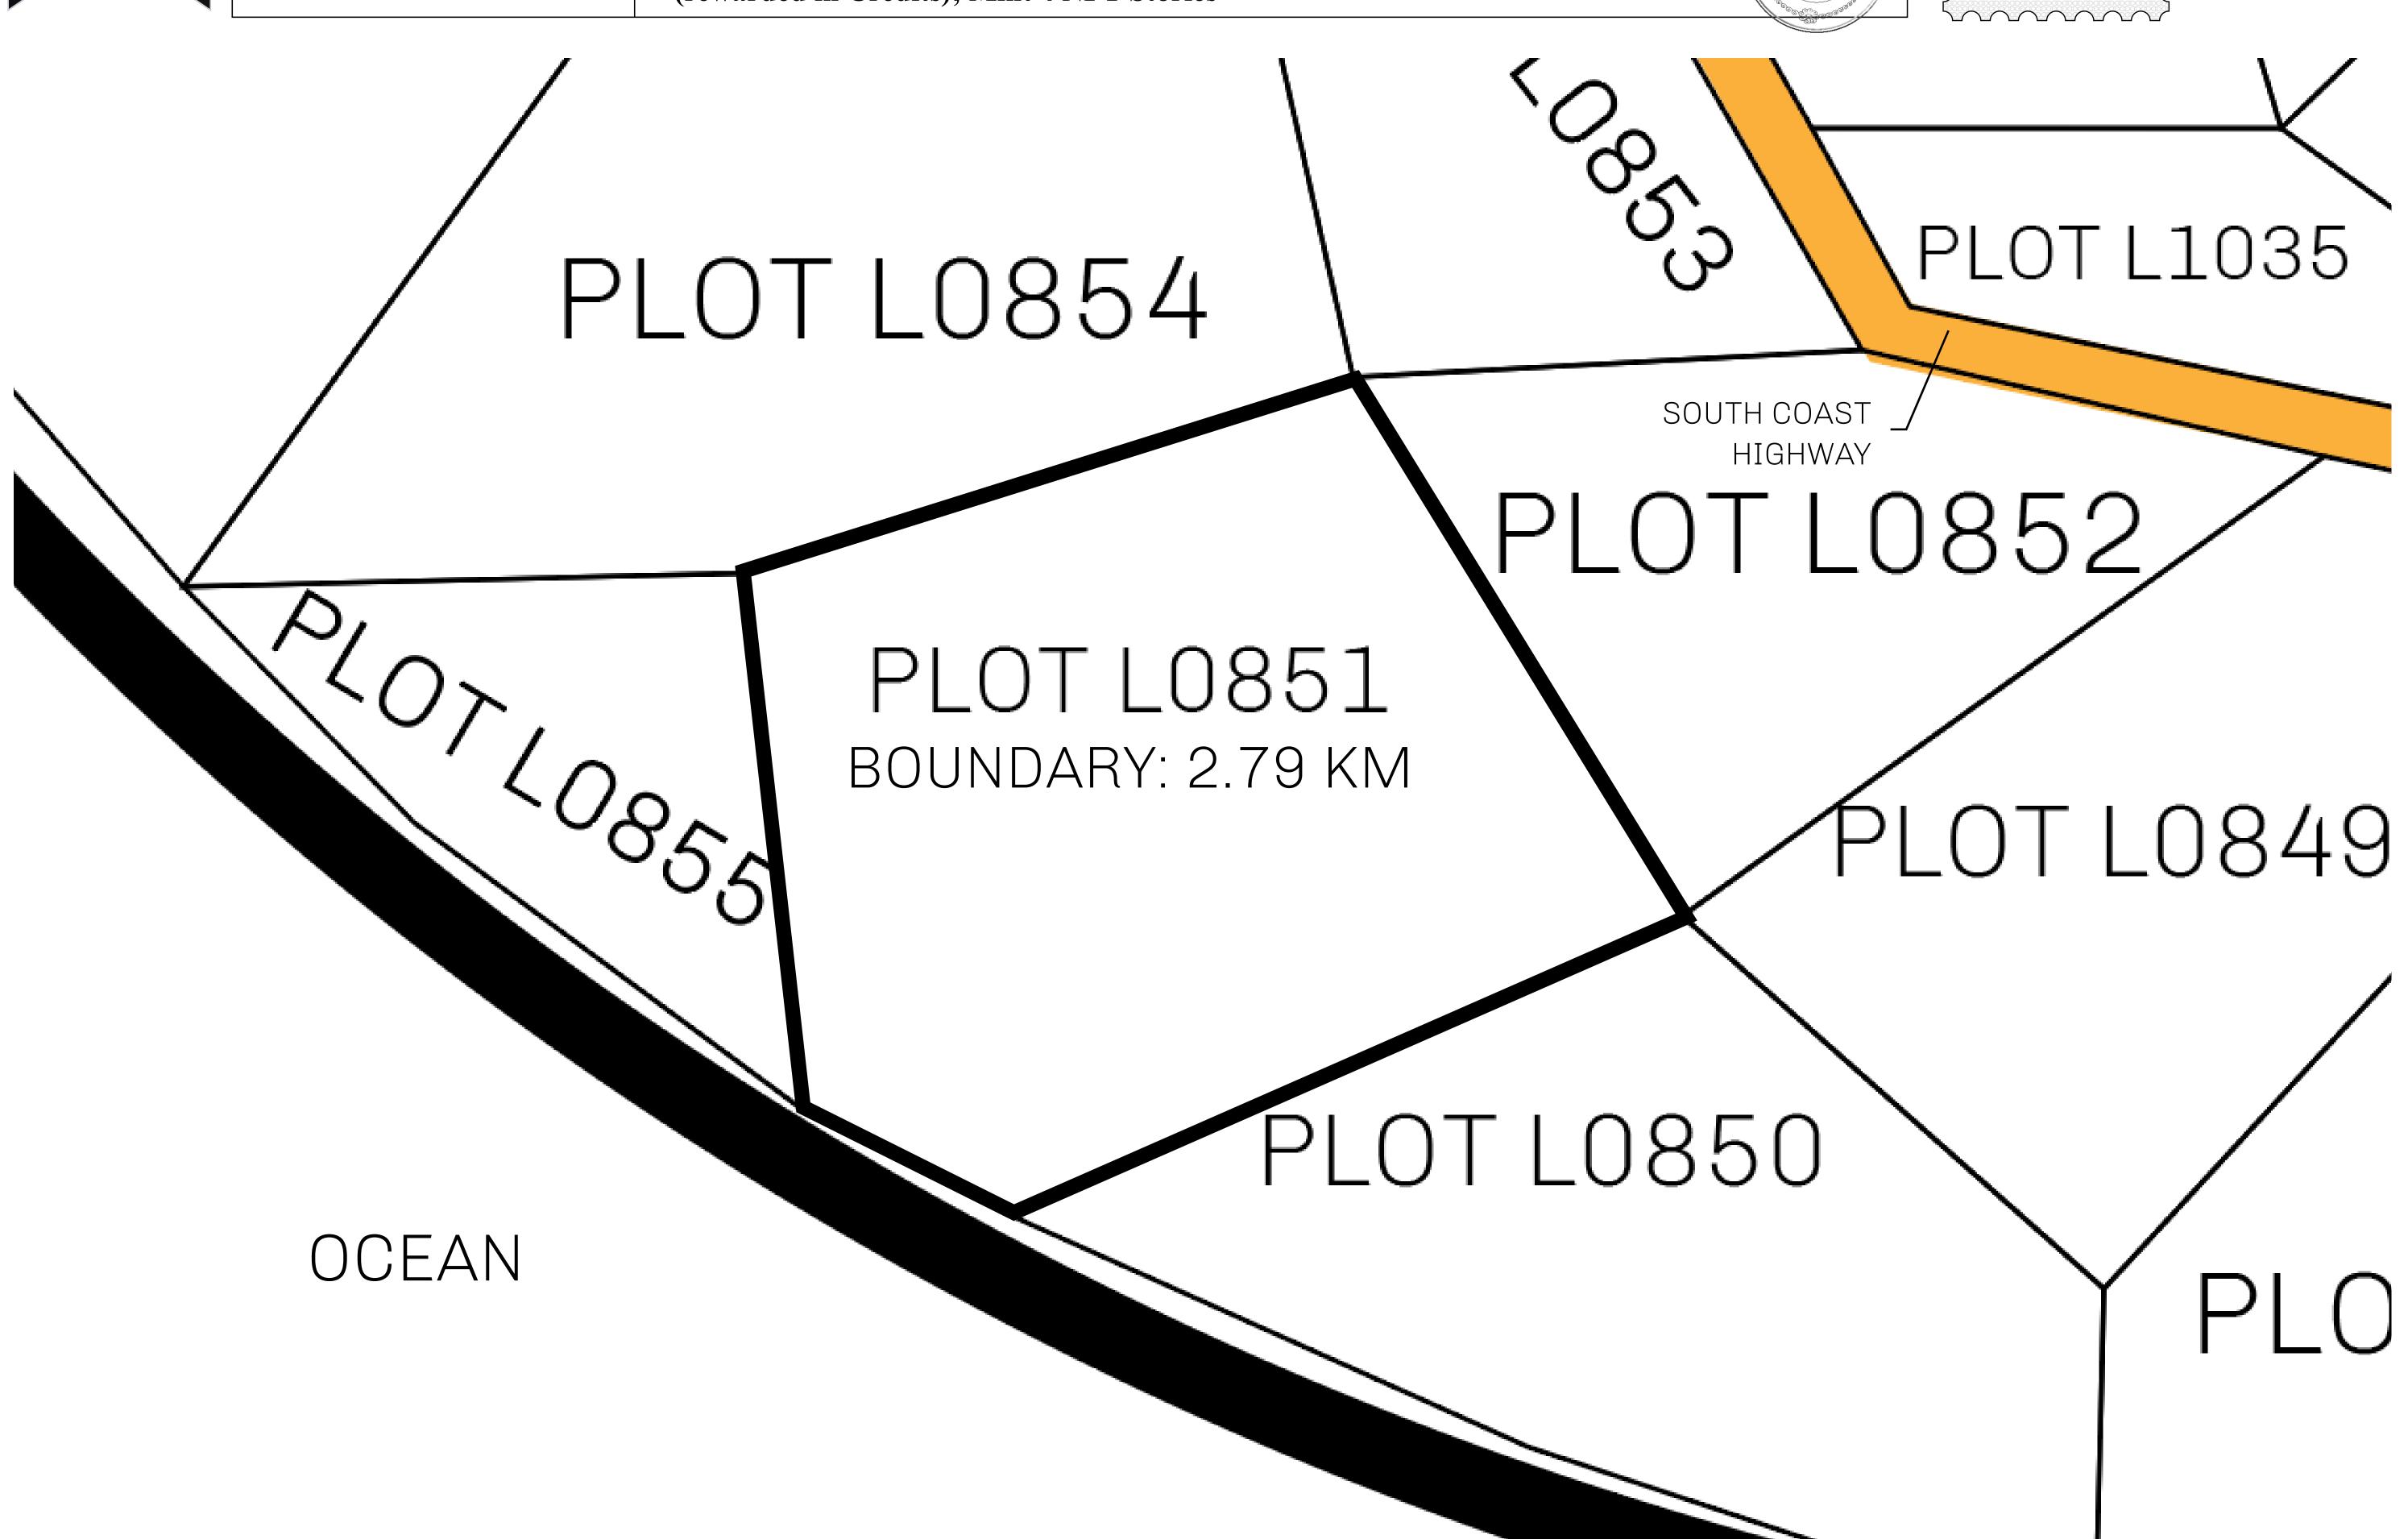

## H.M. LNFT Land Registry

L0851-221121

TITLE NUMBER

ADMINISTRATIVE AREA

THE GREAT EMPIRE

ISSUED 22 November 2021

SCALE 1/50000

OWNER ENTITLEMENT

Type W-GE: Share of 0.3% of all BUN sales based on number of NFT Stories minted ( )

(rewarded in Credits); Mint 4 NFT Stories