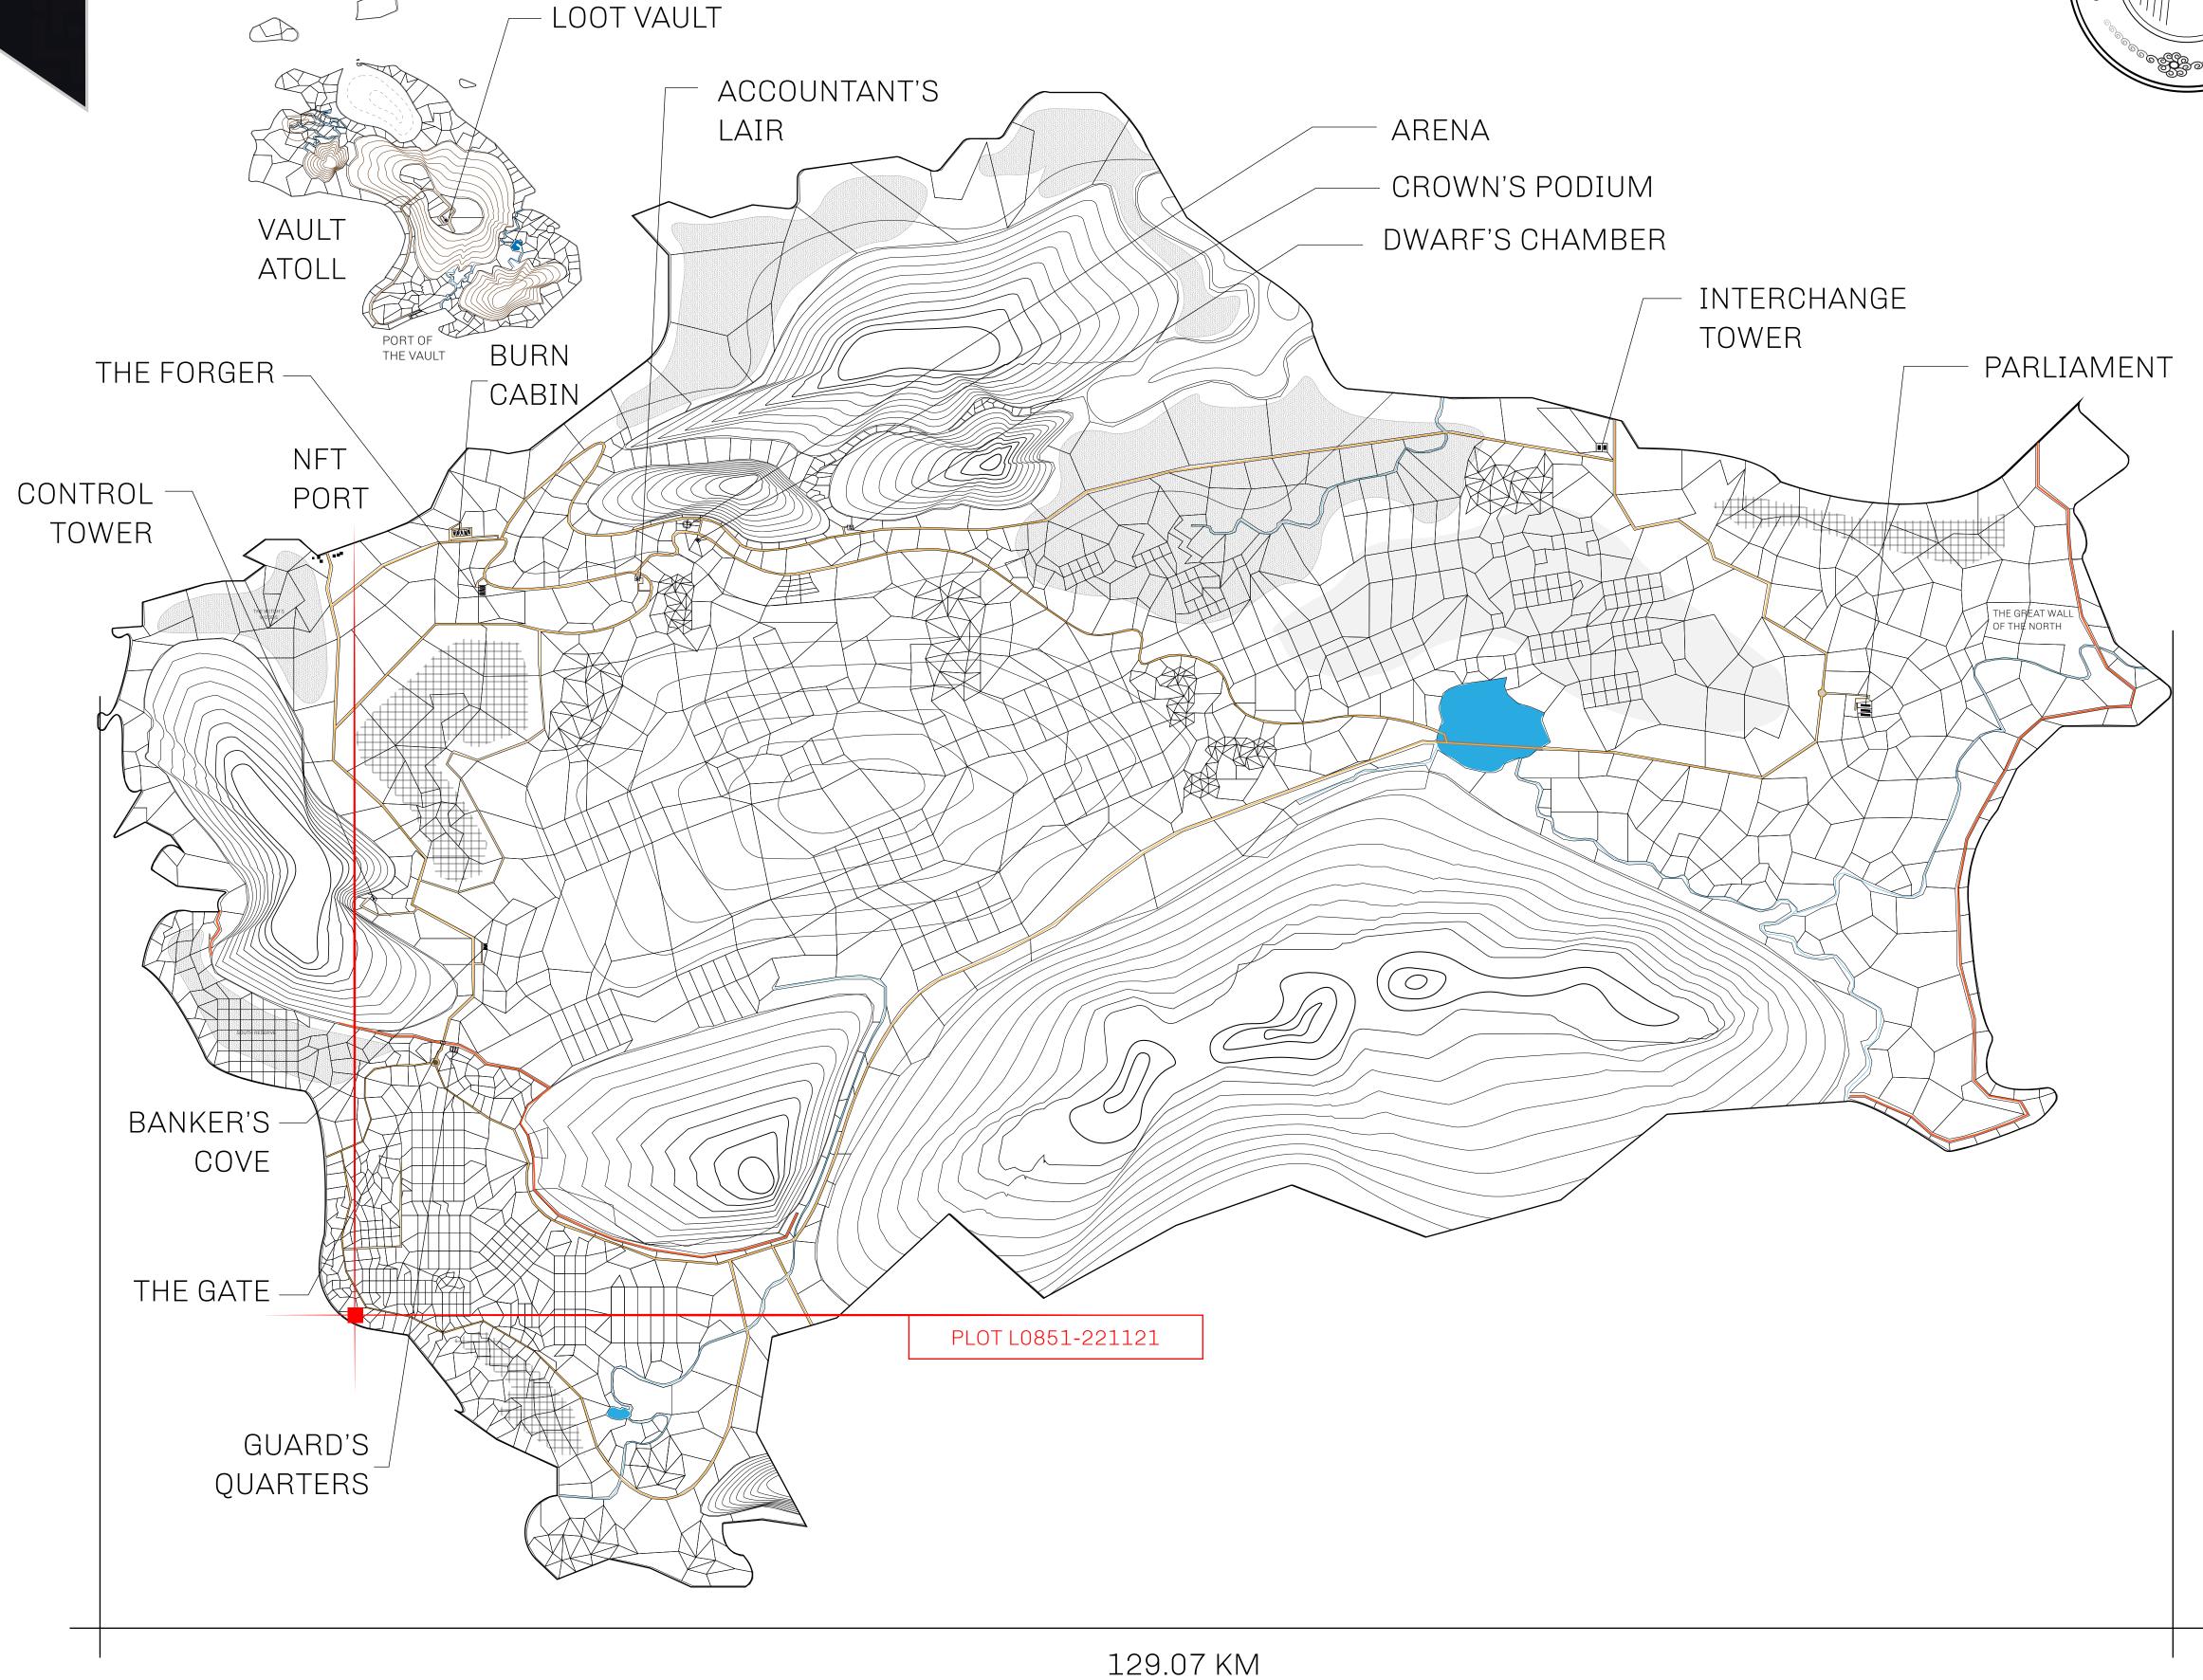

## GEOGRAPHY

COASTLINE 462.64 KM (287.47 MILES)

OCEAN, ROYAUME DE SATOSHI, X BY SL & TERRITORIO LTT ST BORDERS

HIGHEST POINT MOUNT ARES +8120 M

LOWEST POINT NFT PORT 0 M

PLOTS 2284 SCALE 1:50000

## H.M. LNFT Land Registry

L0851-221121

TITLE NUMBER

ADMINISTRATIVE AREA

THE GREAT EMPIRE

ISSUED 22 November 2021

SCALE 1/50000

OWNER ENTITLEMENT