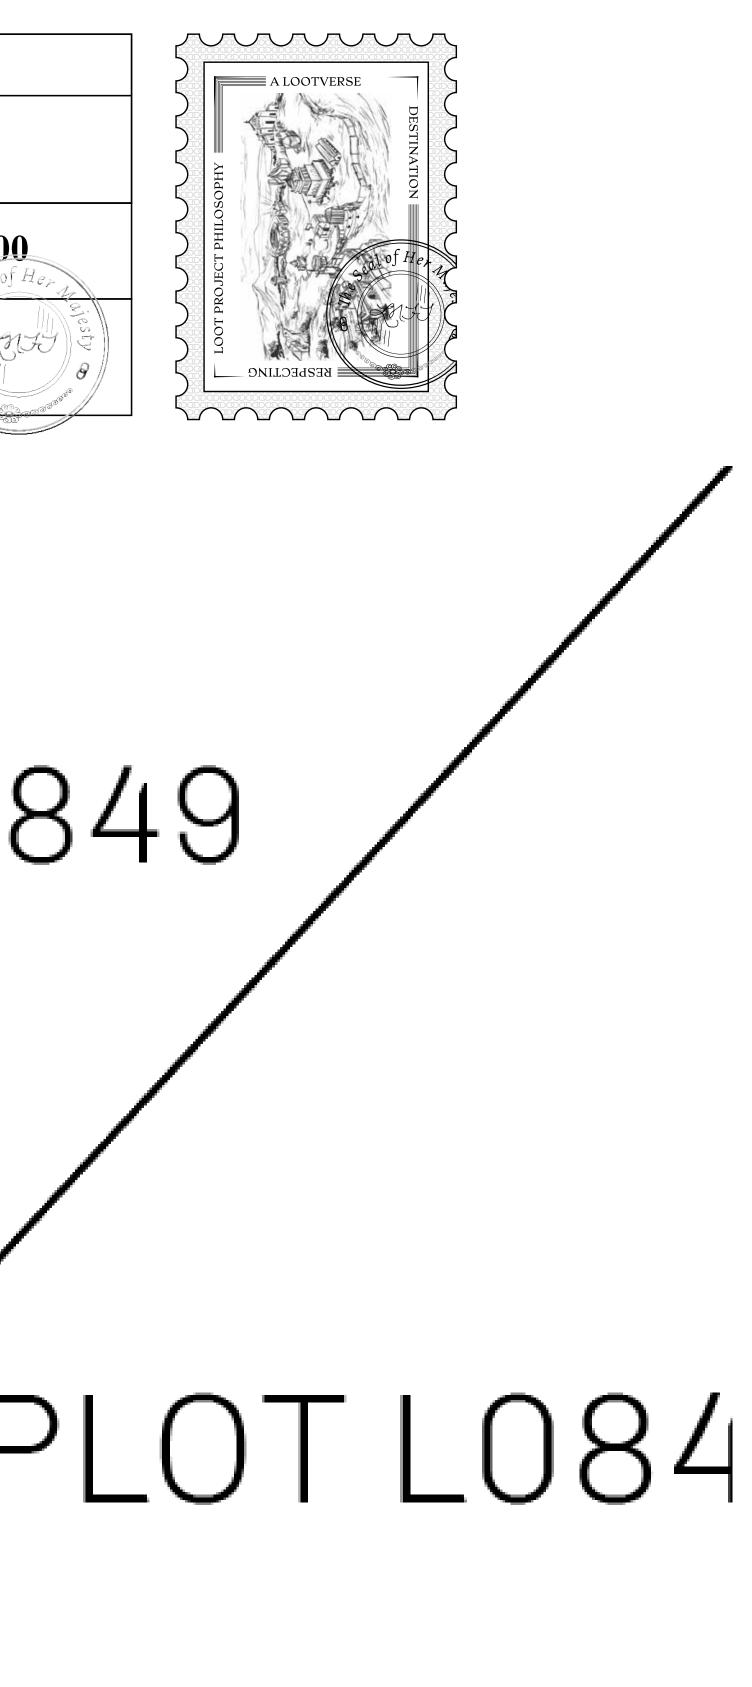

## H.M. LNFT Land Registry

ADMINISTRATIVE AREA

OWNER ENTITLEMENT

THE GREAT

Type W-GE: SI (rewarded in C

| <b>41 )</b>                     | TITLE NUMBER<br>L0850-221121 |                          |          |          |           |                   |
|---------------------------------|------------------------------|--------------------------|----------|----------|-----------|-------------------|
| y                               |                              |                          |          |          |           |                   |
| <b>EMPIRE</b>                   | ISSUED                       | 22 November              | 2021     | bj.      | SCALE     | 1/50000           |
| Share of 0.3%<br>Credits); Mint |                              | sales based on a<br>ries | number o | f NFT St | ories mir | ited and a second |
|                                 | 4 INF I Stol                 | ries                     |          |          |           |                   |
|                                 |                              |                          |          |          |           |                   |
|                                 | $\mathbf{X}$                 |                          |          | /        |           |                   |
|                                 |                              |                          | /        |          |           |                   |
| 71                              |                              |                          | ЯL       | $\cap$   | тι        | $\cap$            |
| ) T                             |                              | $\backslash$             | ΓL       | JU       | IL        | _U(               |
|                                 |                              |                          |          |          |           |                   |
|                                 |                              |                          |          |          |           |                   |
|                                 |                              |                          |          |          |           |                   |
| ΛT                              | $  \cap$                     | 850                      |          |          |           |                   |
| _                               | _                            |                          | ,        |          |           |                   |
| UNDA                            | Υ?2.                         | 19 KIVI                  |          |          | V         | / <sub>-</sub>    |
|                                 |                              |                          |          |          |           | F                 |
|                                 |                              |                          |          |          |           |                   |
|                                 |                              |                          |          |          |           |                   |
|                                 |                              |                          |          |          |           |                   |
|                                 |                              |                          |          |          |           |                   |
|                                 |                              |                          |          |          |           |                   |
|                                 |                              |                          |          |          |           |                   |
|                                 |                              |                          |          |          |           |                   |
|                                 |                              |                          |          |          |           |                   |