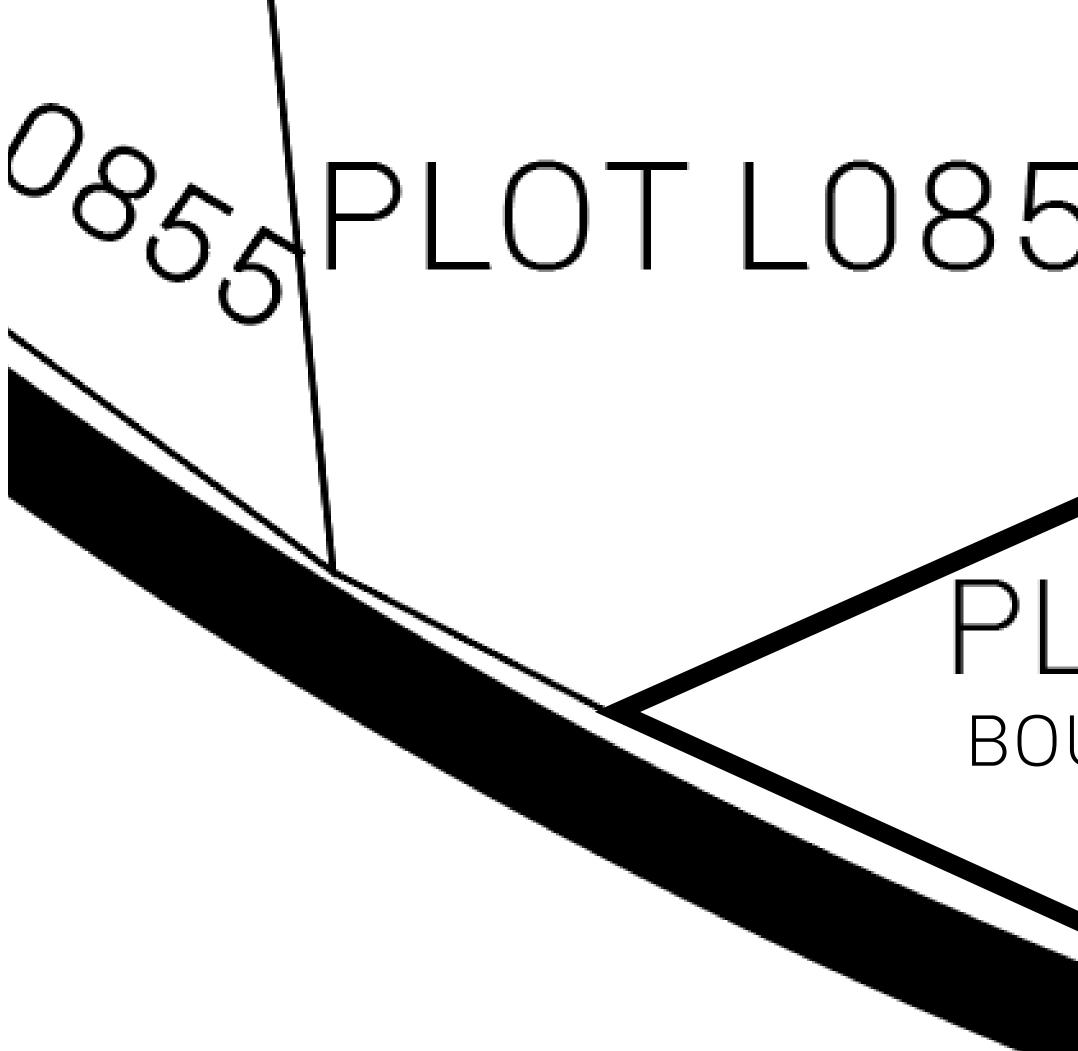

## H.M. LNFT Land Registry

ADMINISTRATIVE AREA

OWNER ENTITLEMENT

THE GREAT

Type W-GE: SI (rewarded in C

| <b>41 )</b>                     | TITLE NUMBER<br>L0850-221121 |                          |          |          |           |                   |
|---------------------------------|------------------------------|--------------------------|----------|----------|-----------|-------------------|
| y                               |                              |                          |          |          |           |                   |
| <b>EMPIRE</b>                   | ISSUED                       | 22 November              | 2021     | bj.      | SCALE     | 1/50000           |
| Share of 0.3%<br>Credits); Mint |                              | sales based on a<br>ries | number o | f NFT St | ories mir | ited and a second |
|                                 | 4 INF I Stol                 | ries                     |          |          |           |                   |
|                                 |                              |                          |          |          |           |                   |
|                                 | $\mathbf{X}$                 |                          |          | /        |           |                   |
|                                 |                              |                          | /        |          |           |                   |
| 71                              |                              |                          | ЯL       | $\cap$   | тι        | $\cap$            |
| ) T                             |                              | $\backslash$             | ΓL       | JU       | IL        | _U(               |
|                                 |                              |                          |          |          |           |                   |
|                                 |                              |                          |          |          |           |                   |
|                                 |                              |                          |          |          |           |                   |
| ΛT                              | $  \cap$                     | 850                      |          |          |           |                   |
| _                               | _                            |                          | ,        |          |           |                   |
| UNDA                            | Υ?2.                         | 19 KIVI                  |          |          | V         | / <sub>-</sub>    |
|                                 |                              |                          |          |          |           | F                 |
|                                 |                              |                          |          |          |           |                   |
|                                 |                              |                          |          |          |           |                   |
|                                 |                              |                          |          |          |           |                   |
|                                 |                              |                          |          |          |           |                   |
|                                 |                              |                          |          |          |           |                   |
|                                 |                              |                          |          |          |           |                   |
|                                 |                              |                          |          |          |           |                   |
|                                 |                              |                          |          |          |           |                   |