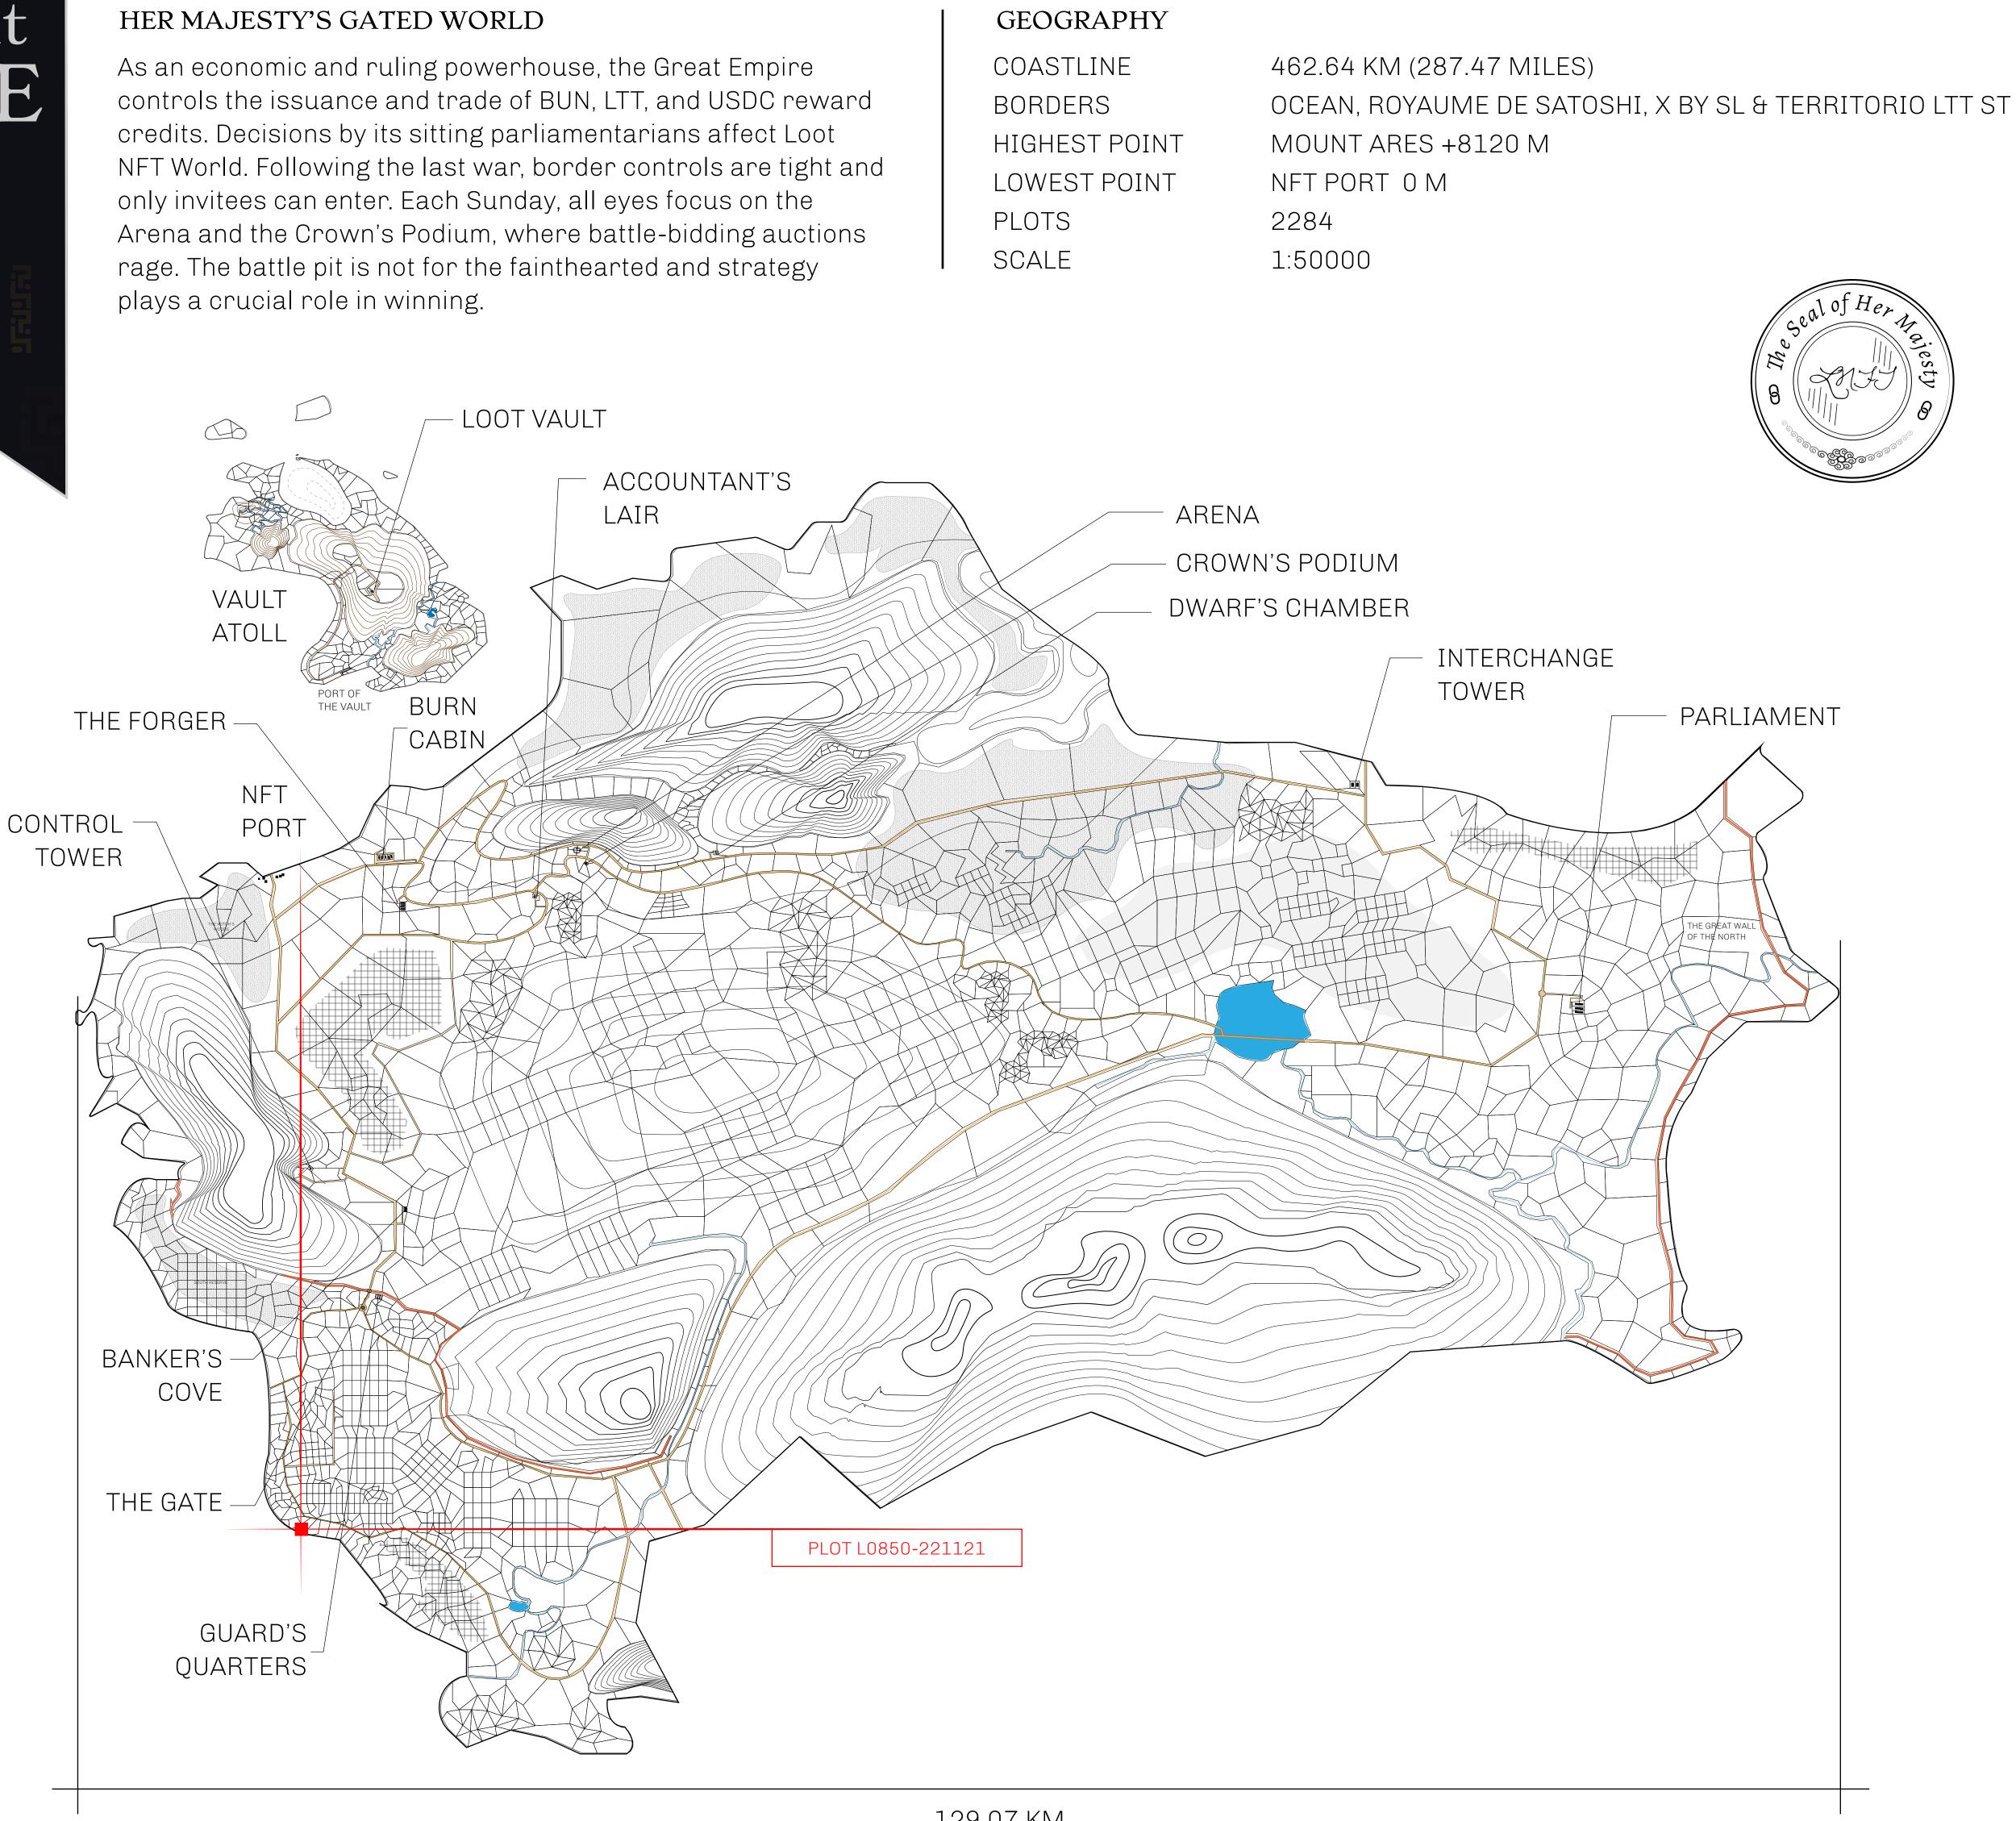

## H.M. LNFT Land Registry

ADMINISTRATIVE AREA

OWNER ENTITLEMENT

THE GREAT

Type W-GE: SI (rewarded in C

| <b>41 )</b>                     | TITLE NUMBER<br>L0850-221121 |                          |          |          |           |                   |
|---------------------------------|------------------------------|--------------------------|----------|----------|-----------|-------------------|
| y                               |                              |                          |          |          |           |                   |
| <b>EMPIRE</b>                   | ISSUED                       | 22 November              | 2021     | bj.      | SCALE     | 1/50000           |
| Share of 0.3%<br>Credits); Mint |                              | sales based on a<br>ries | number o | f NFT St | ories mir | ited and a second |
|                                 | 4 INF I Stol                 | ries                     |          |          |           |                   |
|                                 |                              |                          |          |          |           |                   |
|                                 | $\mathbf{X}$                 |                          |          | /        |           |                   |
|                                 |                              |                          | /        |          |           |                   |
| 71                              |                              |                          | ЯL       | $\cap$   | тι        | $\cap$            |
| ) T                             |                              | $\backslash$             | ΓL       | JU       | IL        | _U(               |
|                                 |                              |                          |          |          |           |                   |
|                                 |                              |                          |          |          |           |                   |
|                                 |                              |                          |          |          |           |                   |
| ΛT                              | $  \cap$                     | 850                      |          |          |           |                   |
| _                               | _                            |                          | ,        |          |           |                   |
| UNDA                            | Υ?2.                         | 19 KIVI                  |          |          | V         | / <sub>-</sub>    |
|                                 |                              |                          |          |          |           | F                 |
|                                 |                              |                          |          |          |           |                   |
|                                 |                              |                          |          |          |           |                   |
|                                 |                              |                          |          |          |           |                   |
|                                 |                              |                          |          |          |           |                   |
|                                 |                              |                          |          |          |           |                   |
|                                 |                              |                          |          |          |           |                   |
|                                 |                              |                          |          |          |           |                   |
|                                 |                              |                          |          |          |           |                   |

**OFFICIAL PERSPECTIVE SHEET FOR FILING** Indicate vantage point for each drawing. Copy and mark each sheet required prior to filing.

Guide - Vantage point should be indicated as shown in the diagram: