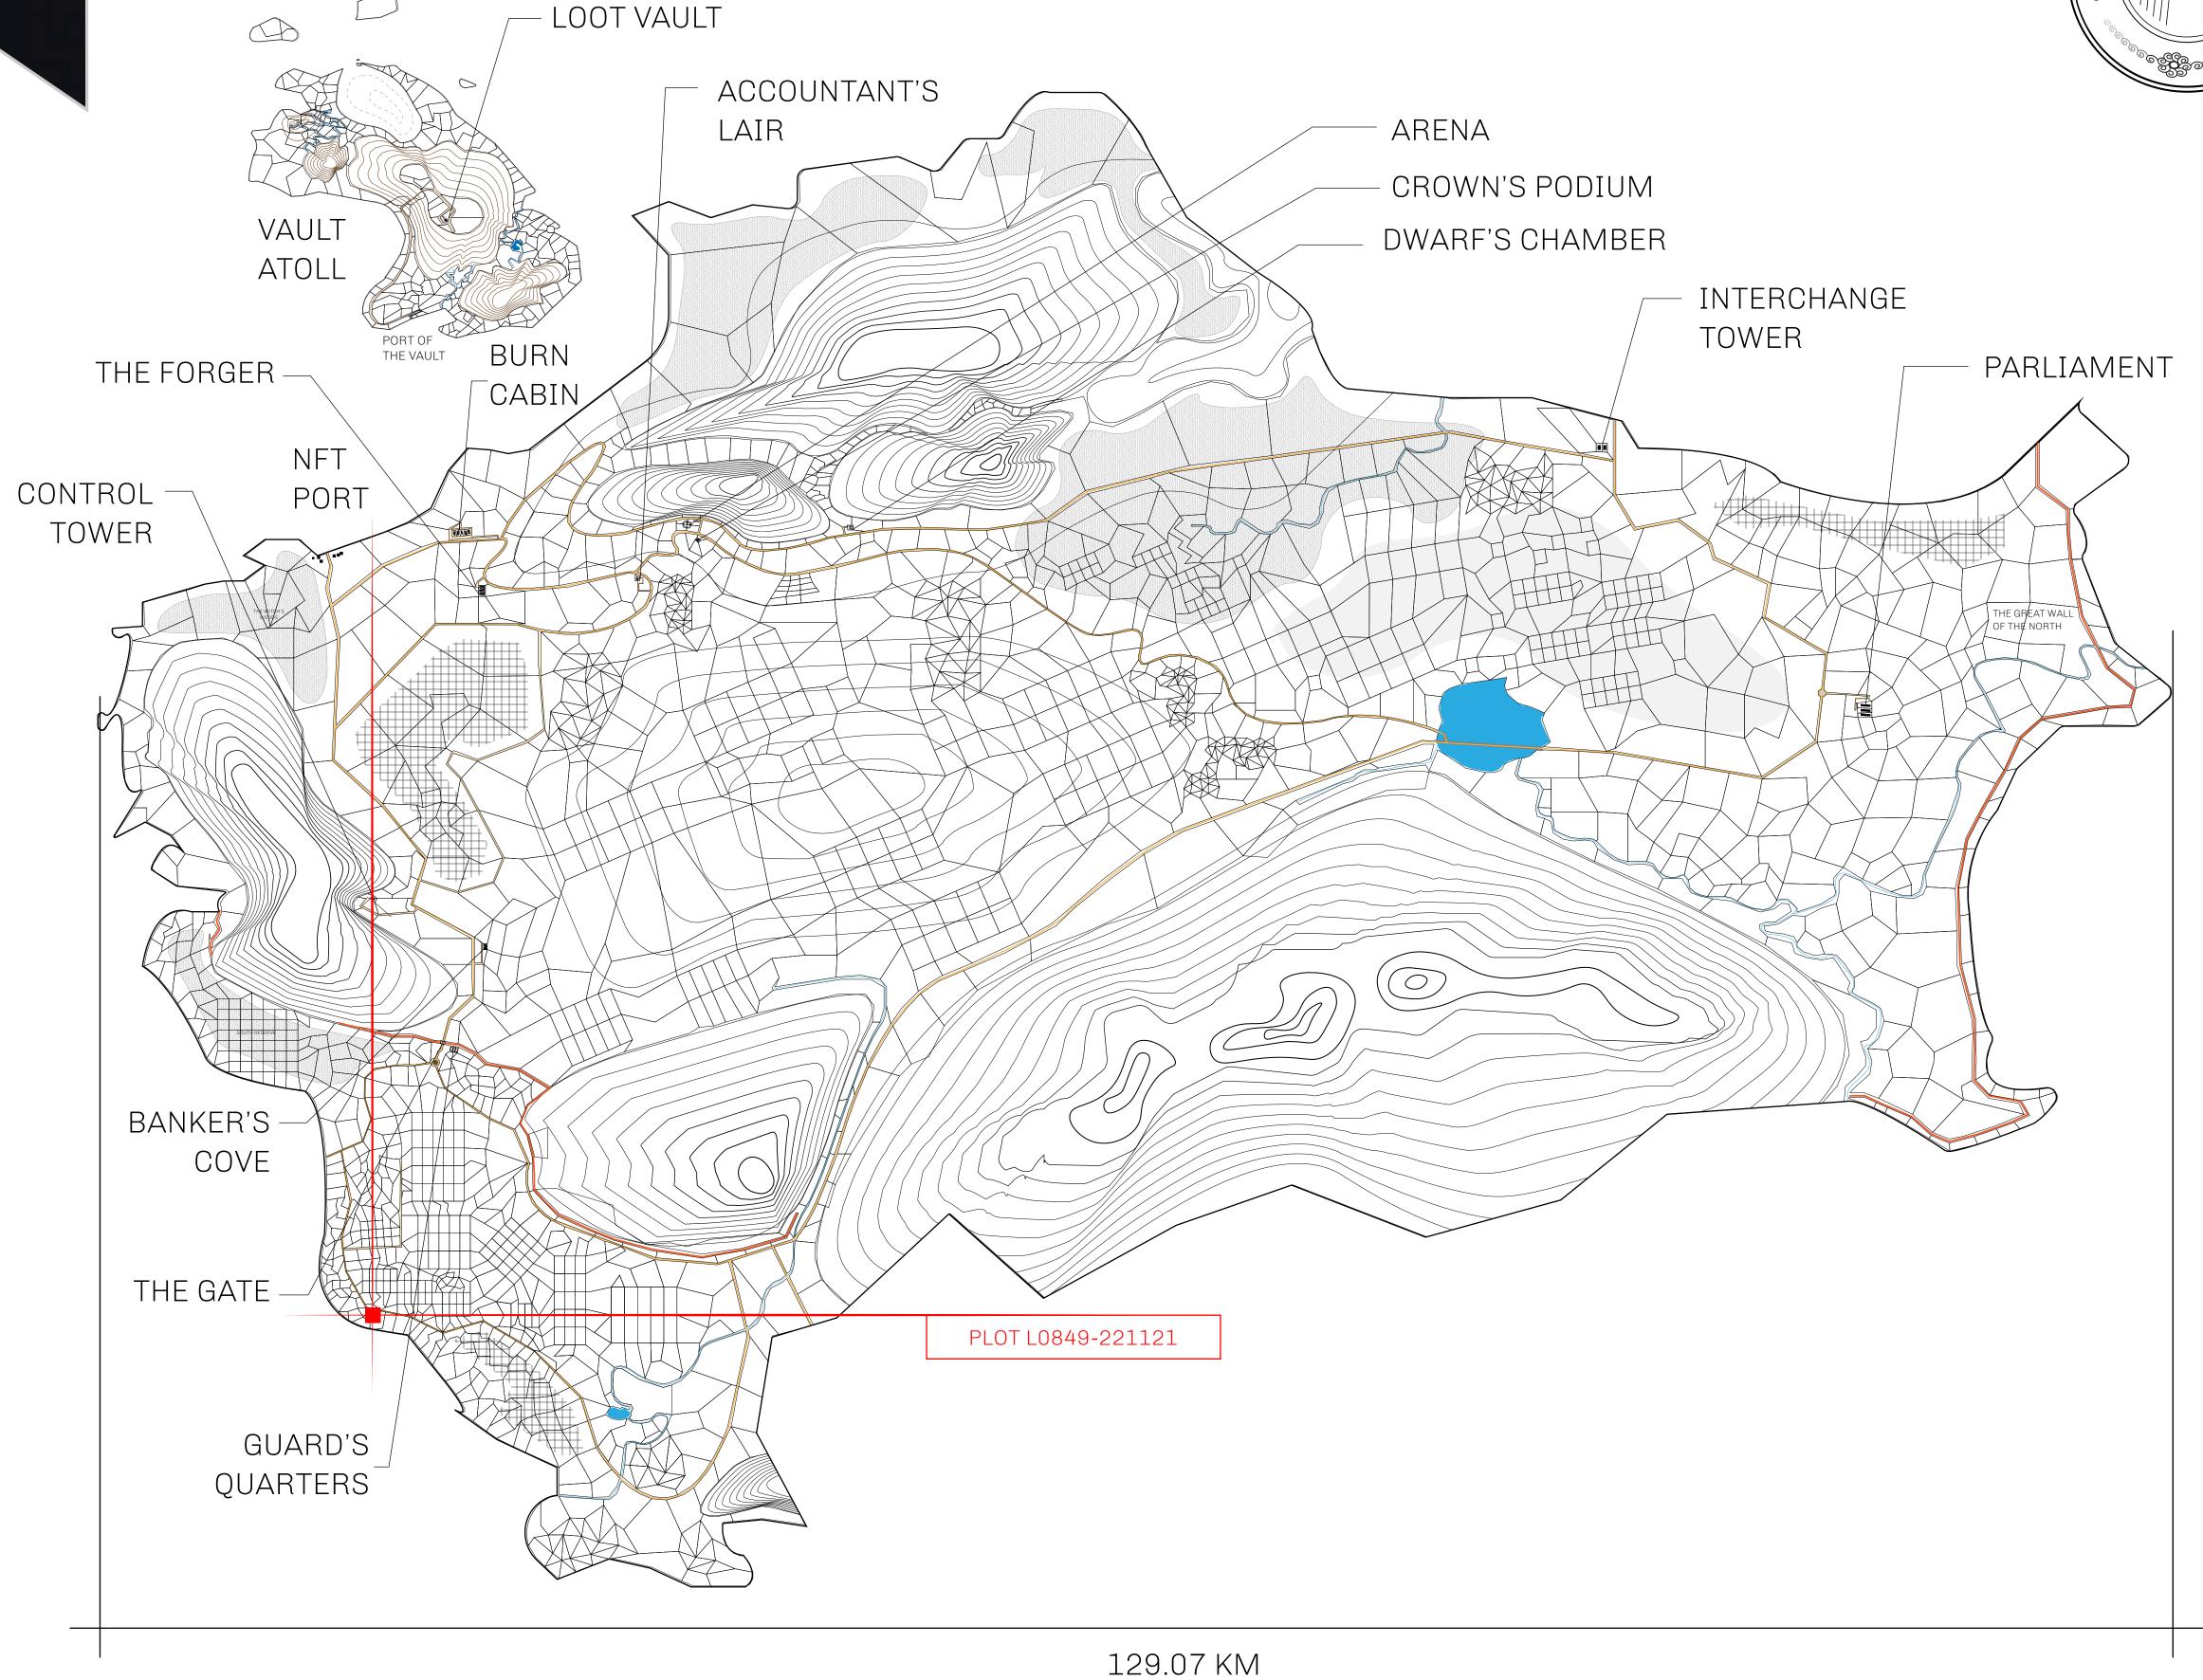

## GEOGRAPHY

COASTLINE 462.64 KM (287.47 MILES)

BORDERS OCEAN, ROYAUME DE SATOSHI, X BY SL & TERRITORIO LTT ST

HIGHEST POINT MOUNT ARES +8120 M

LOWEST POINT NFT PORT 0 M

PLOTS 2284 SCALE 1:50000

## H.M. LNFT Land Registry

L0849-221121

TITLE NUMBER

ADMINISTRATIVE AREA

THE GREAT EMPIRE

ISSUED 22 November 2021

SCALE 1/50000

OWNER ENTITLEMENT