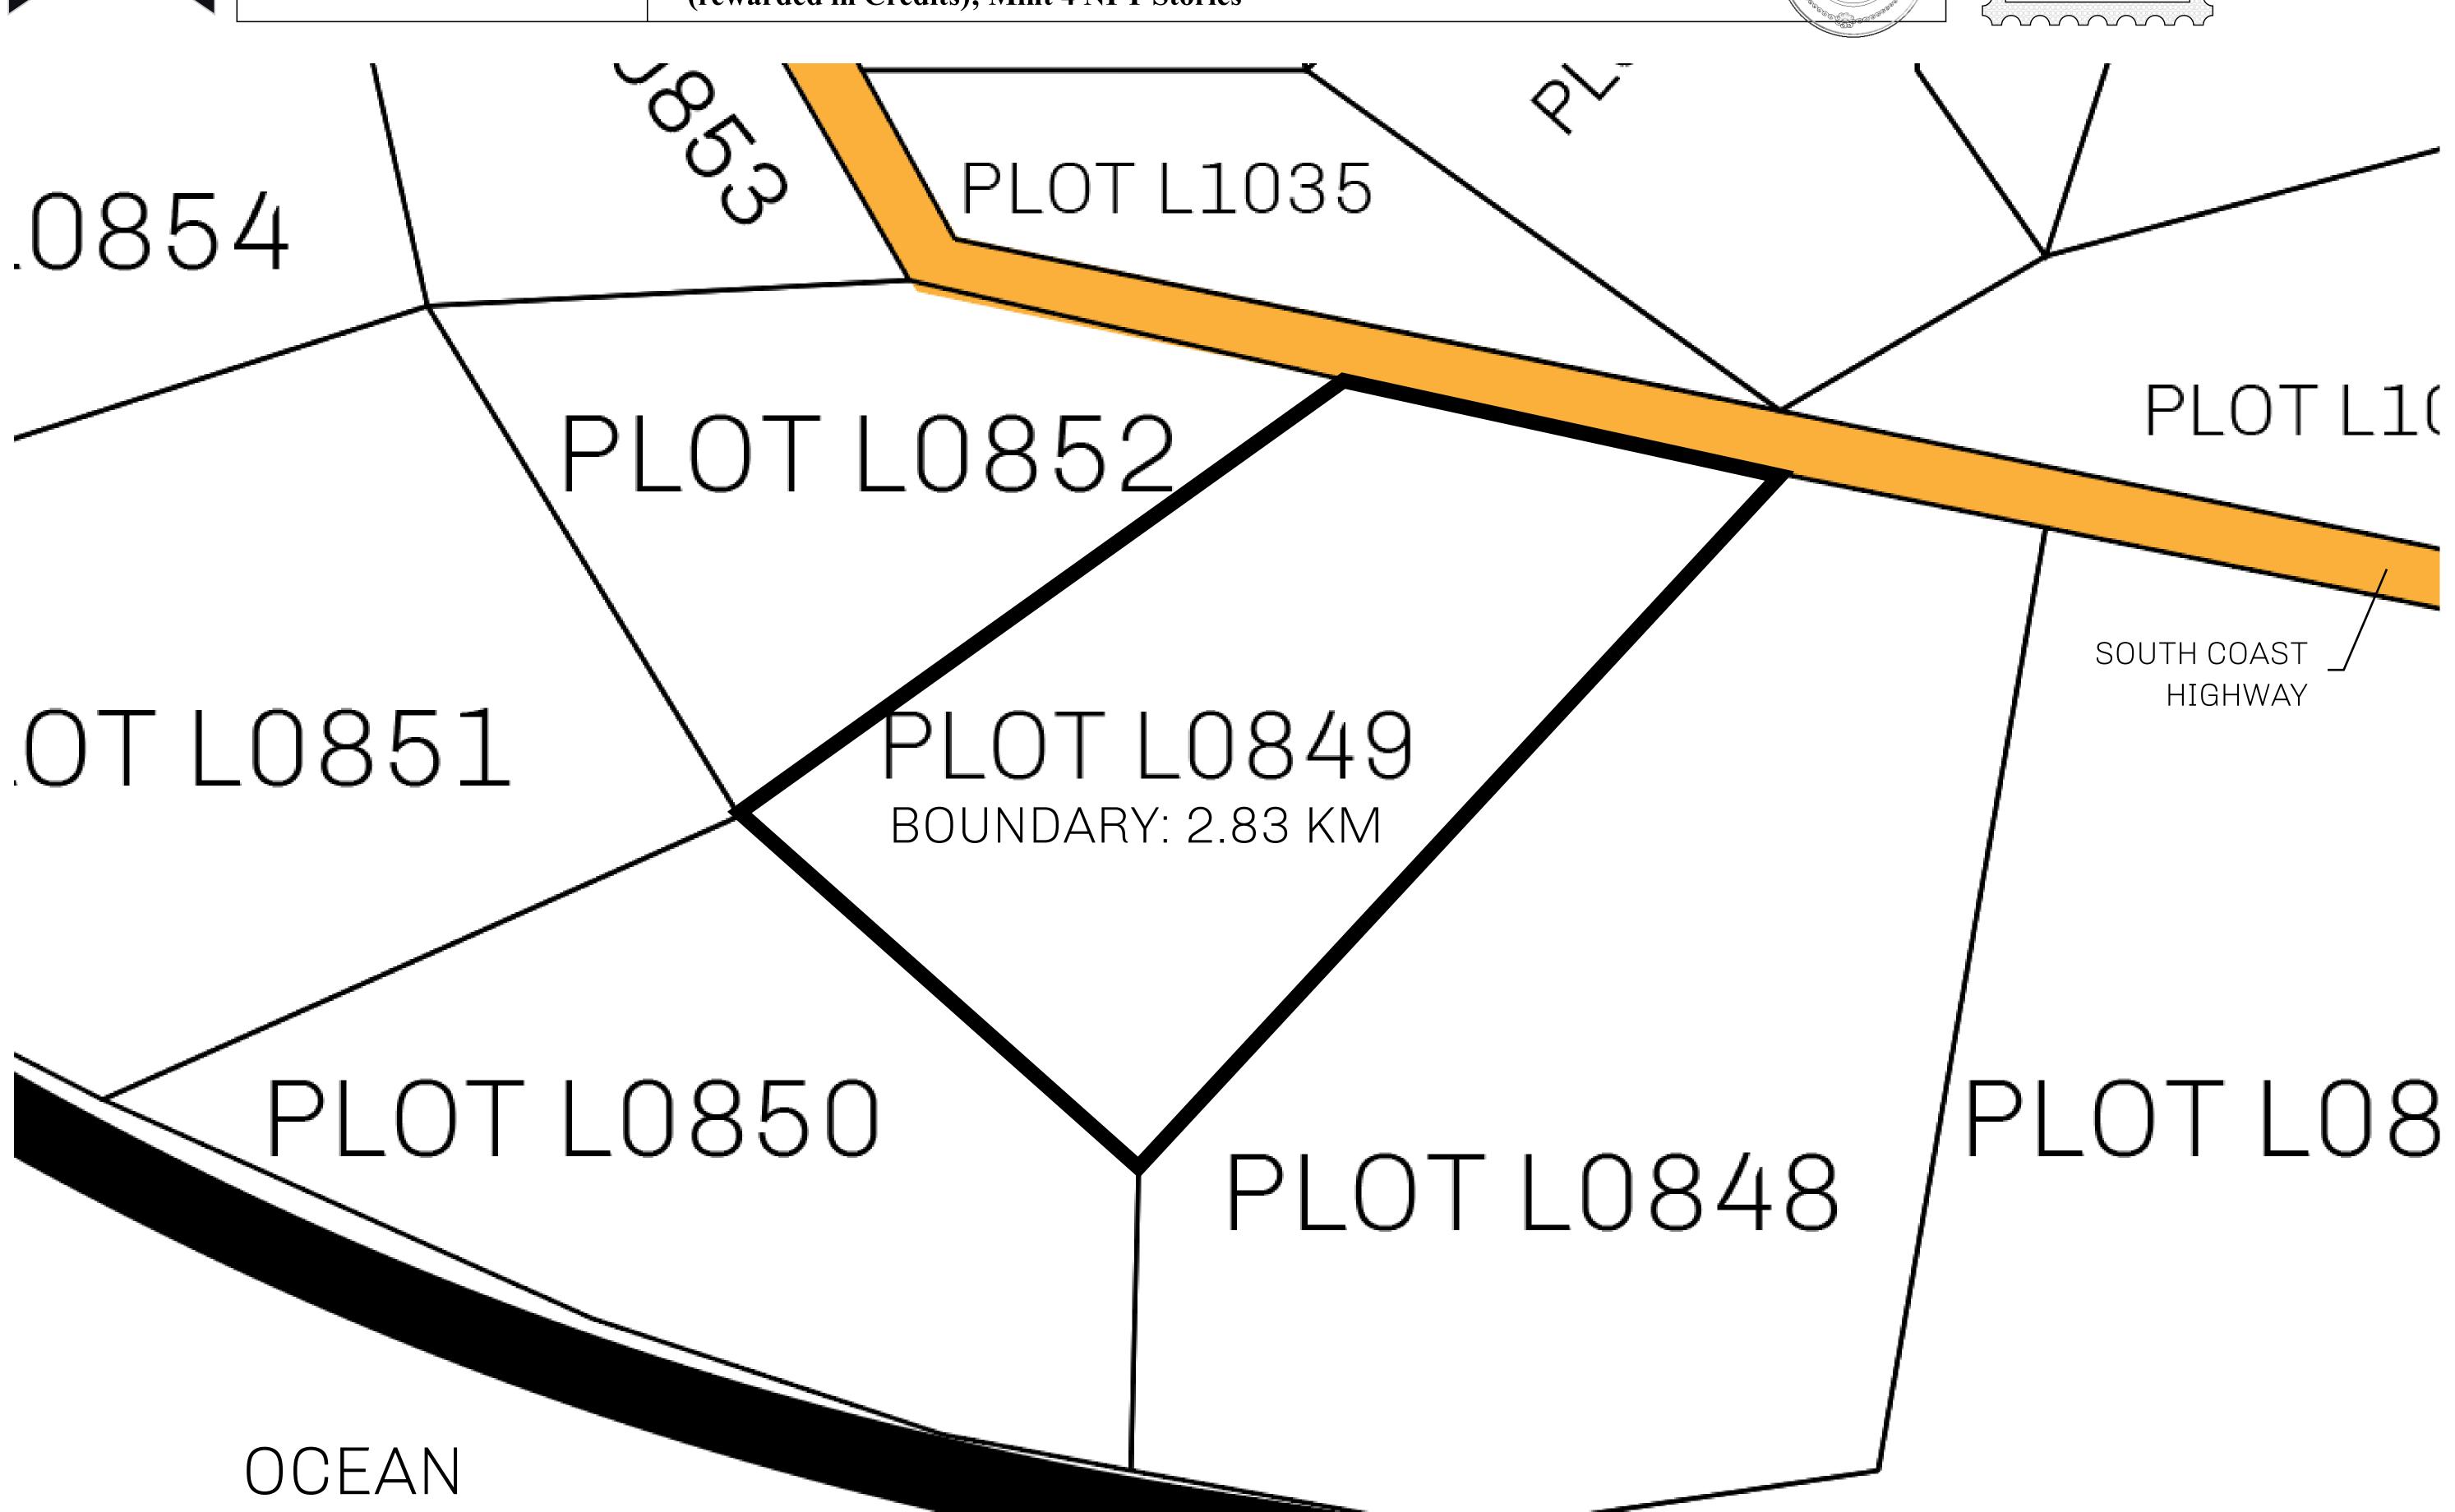

## H.M. LNFT Land Registry

L0849-221121

TITLE NUMBER

ADMINISTRATIVE AREA

THE GREAT EMPIRE

ISSUED 22 November 2021

SCALE 1/50000

OWNER ENTITLEMENT

Type W-GE: Share of 0.3% of all BUN sales based on number of NFT Stories minted (rewarded in Credits); Mint 4 NFT Stories

A LOOT VERSE

TOOL PROJECT PHILOSOPHY

RESPECTING

RESPECTING