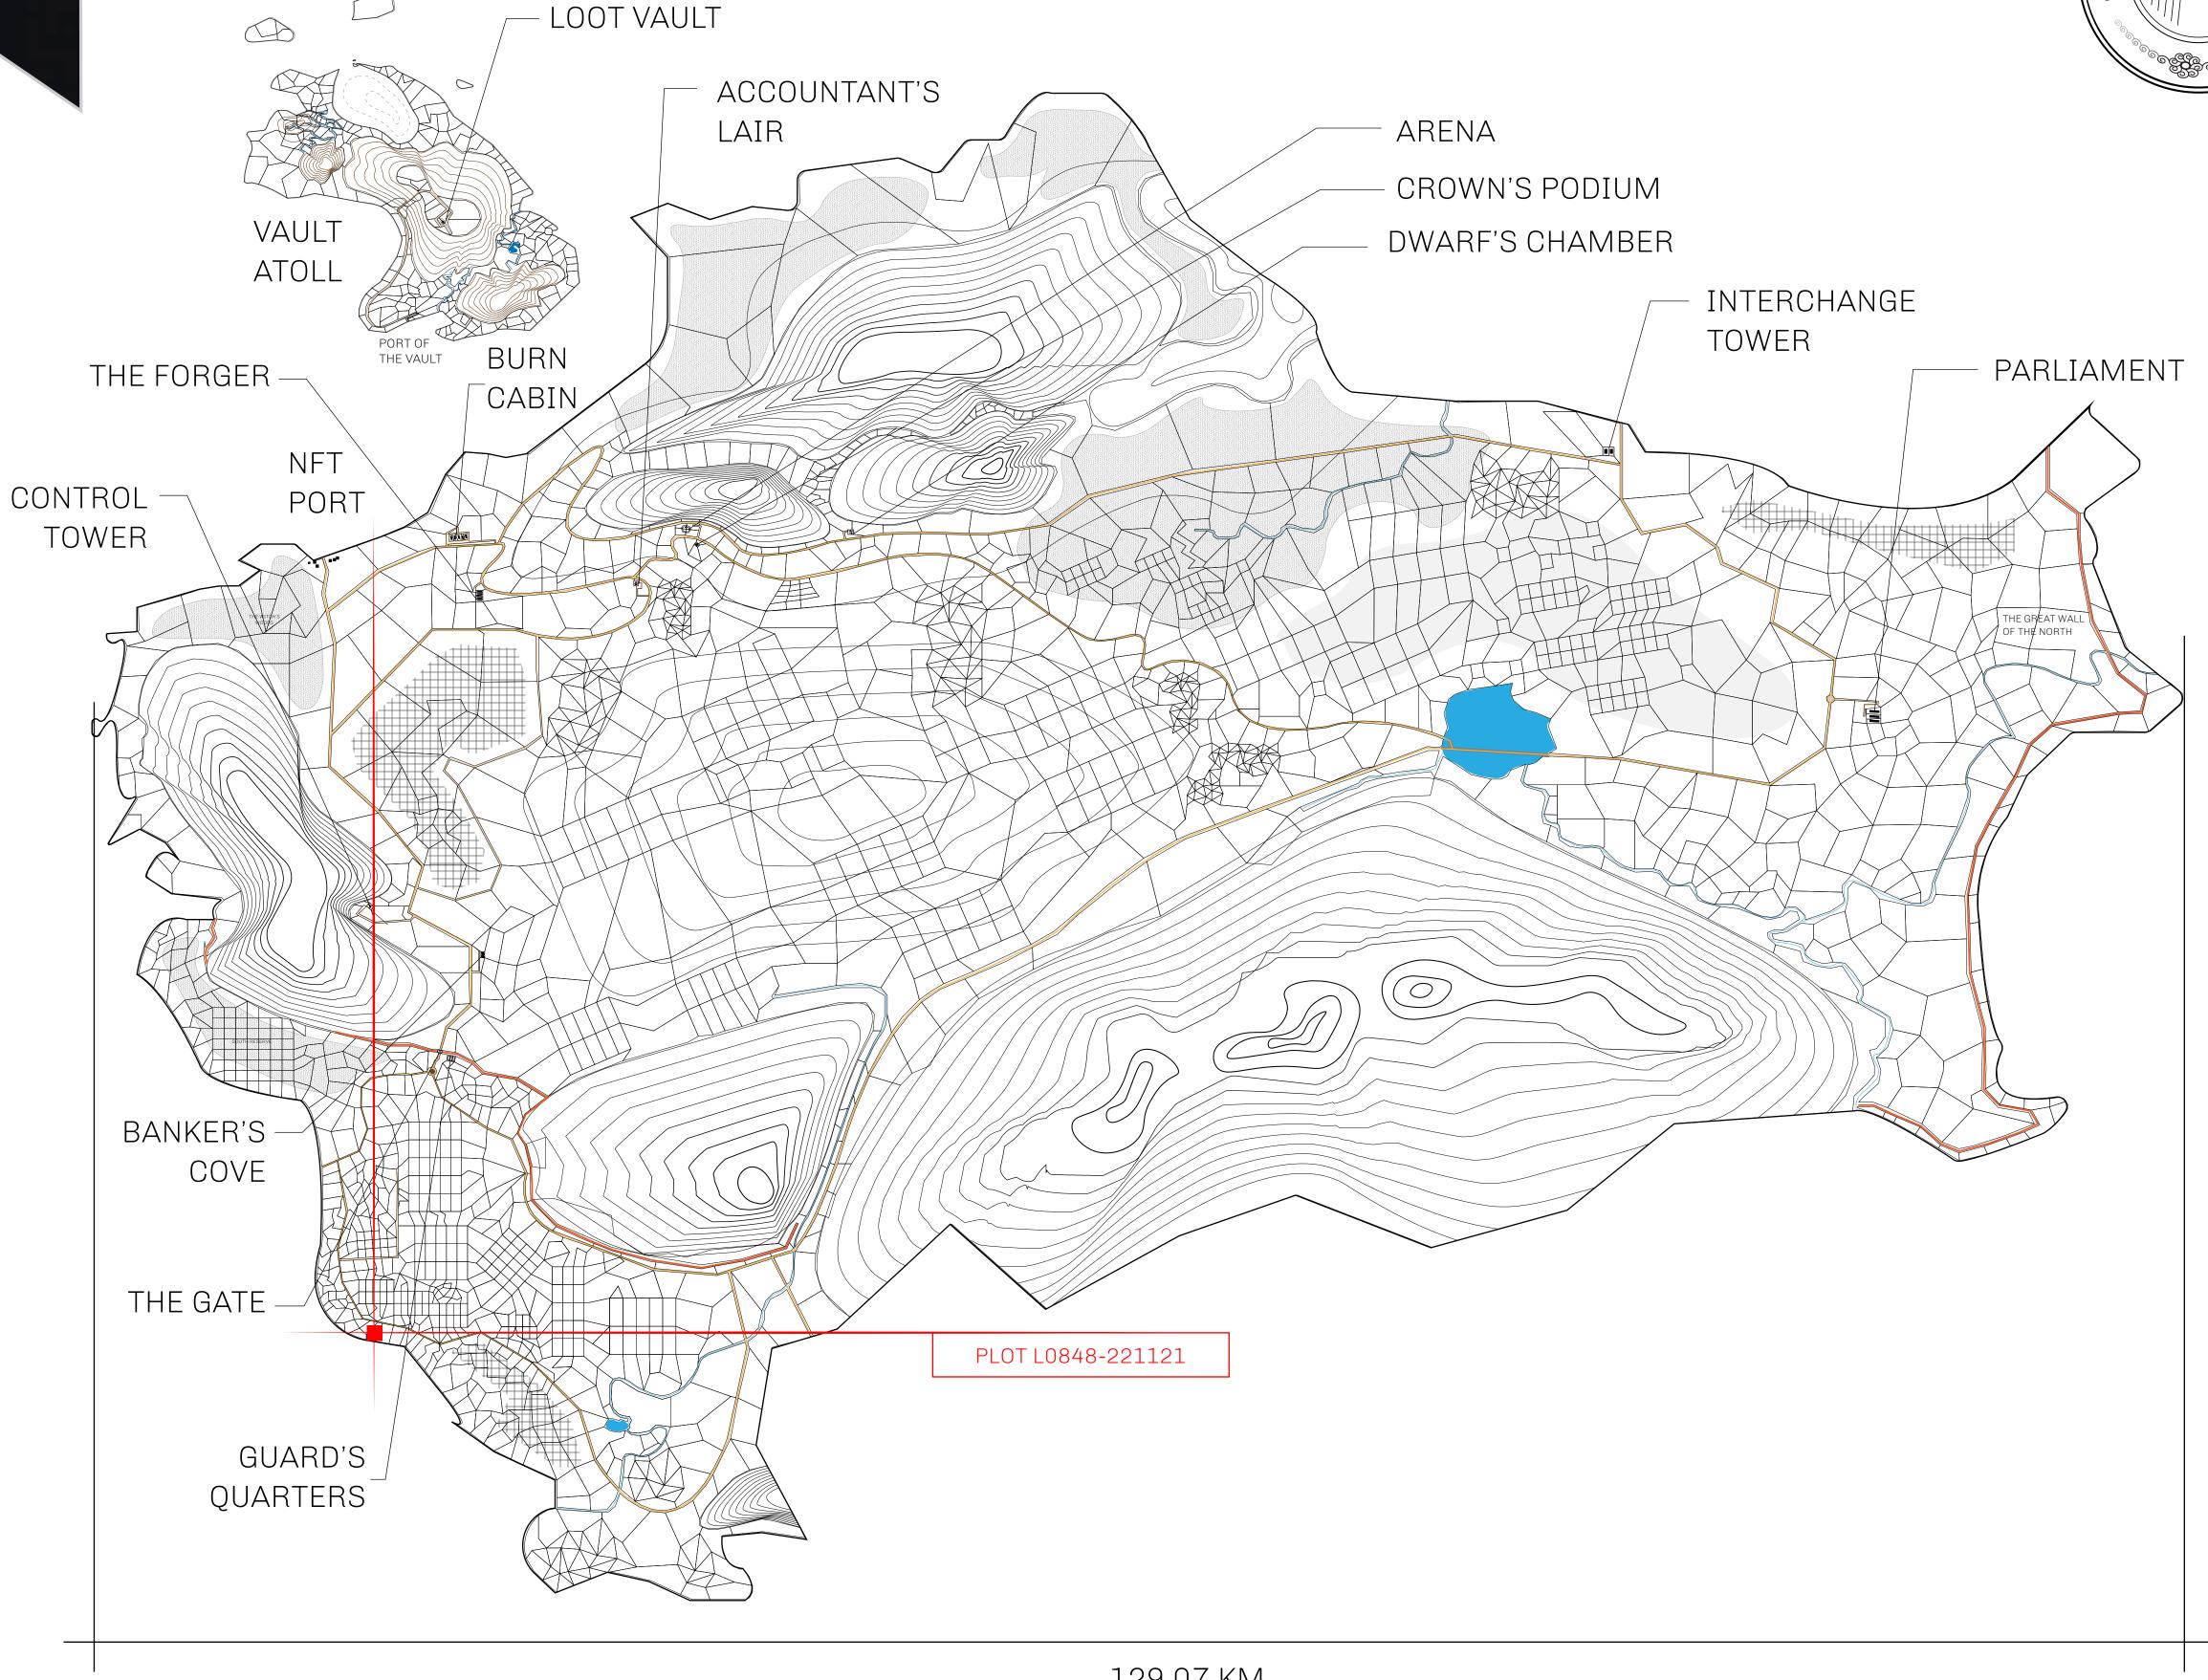

## GEOGRAPHY

COASTLINE 462.64 KM (287.47 MILES)

OCEAN, ROYAUME DE SATOSHI, X BY SL & TERRITORIO LTT ST BORDERS

HIGHEST POINT MOUNT ARES +8120 M

LOWEST POINT NFT PORT 0 M

PLOTS 2284 SCALE 1:50000

| H.M. LNFT Land Registry |  | TITLE NUMBER <b>L0848-221121</b> |  |
|-------------------------|--|----------------------------------|--|
|                         |  |                                  |  |