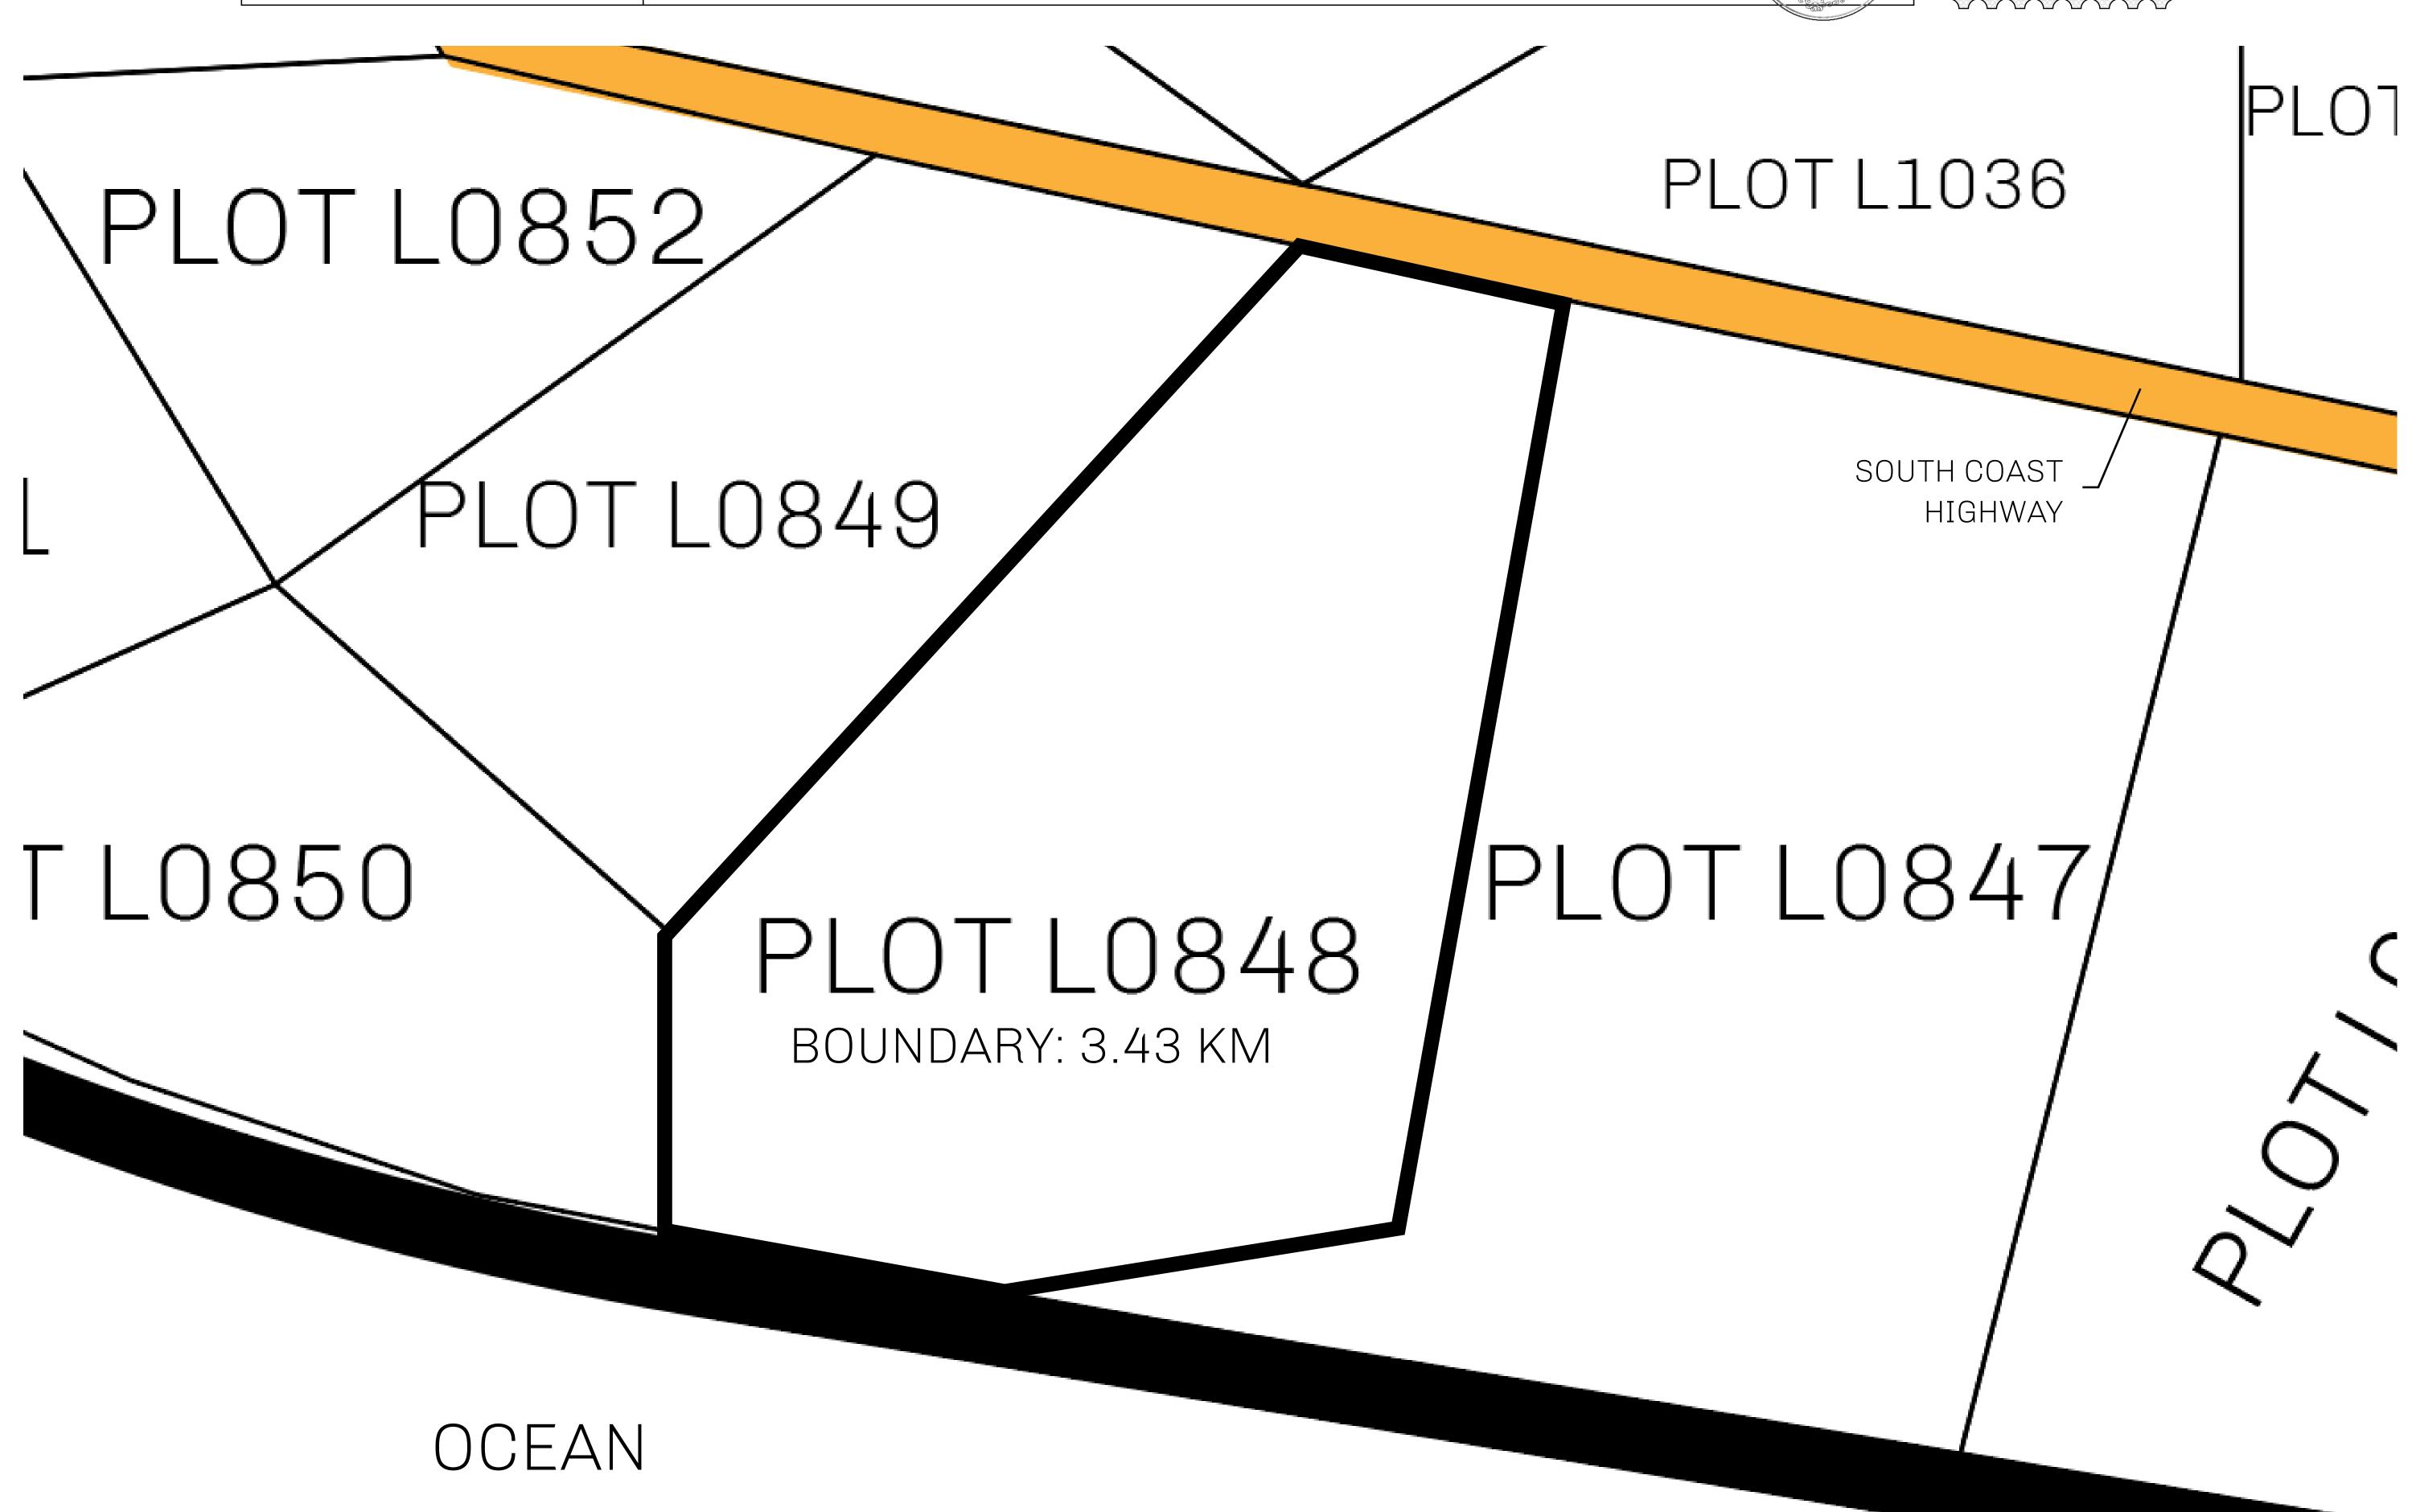

## GEOGRAPHY

COASTLINE 462.64 KM (287.47 MILES)

OCEAN, ROYAUME DE SATOSHI, X BY SL & TERRITORIO LTT ST BORDERS

HIGHEST POINT MOUNT ARES +8120 M

LOWEST POINT NFT PORT 0 M

PLOTS 2284 SCALE 1:50000

| H.M. LNFT Land Registry |  | TITLE NUMBER <b>L0848-221121</b> |  |
|-------------------------|--|----------------------------------|--|
|                         |  |                                  |  |